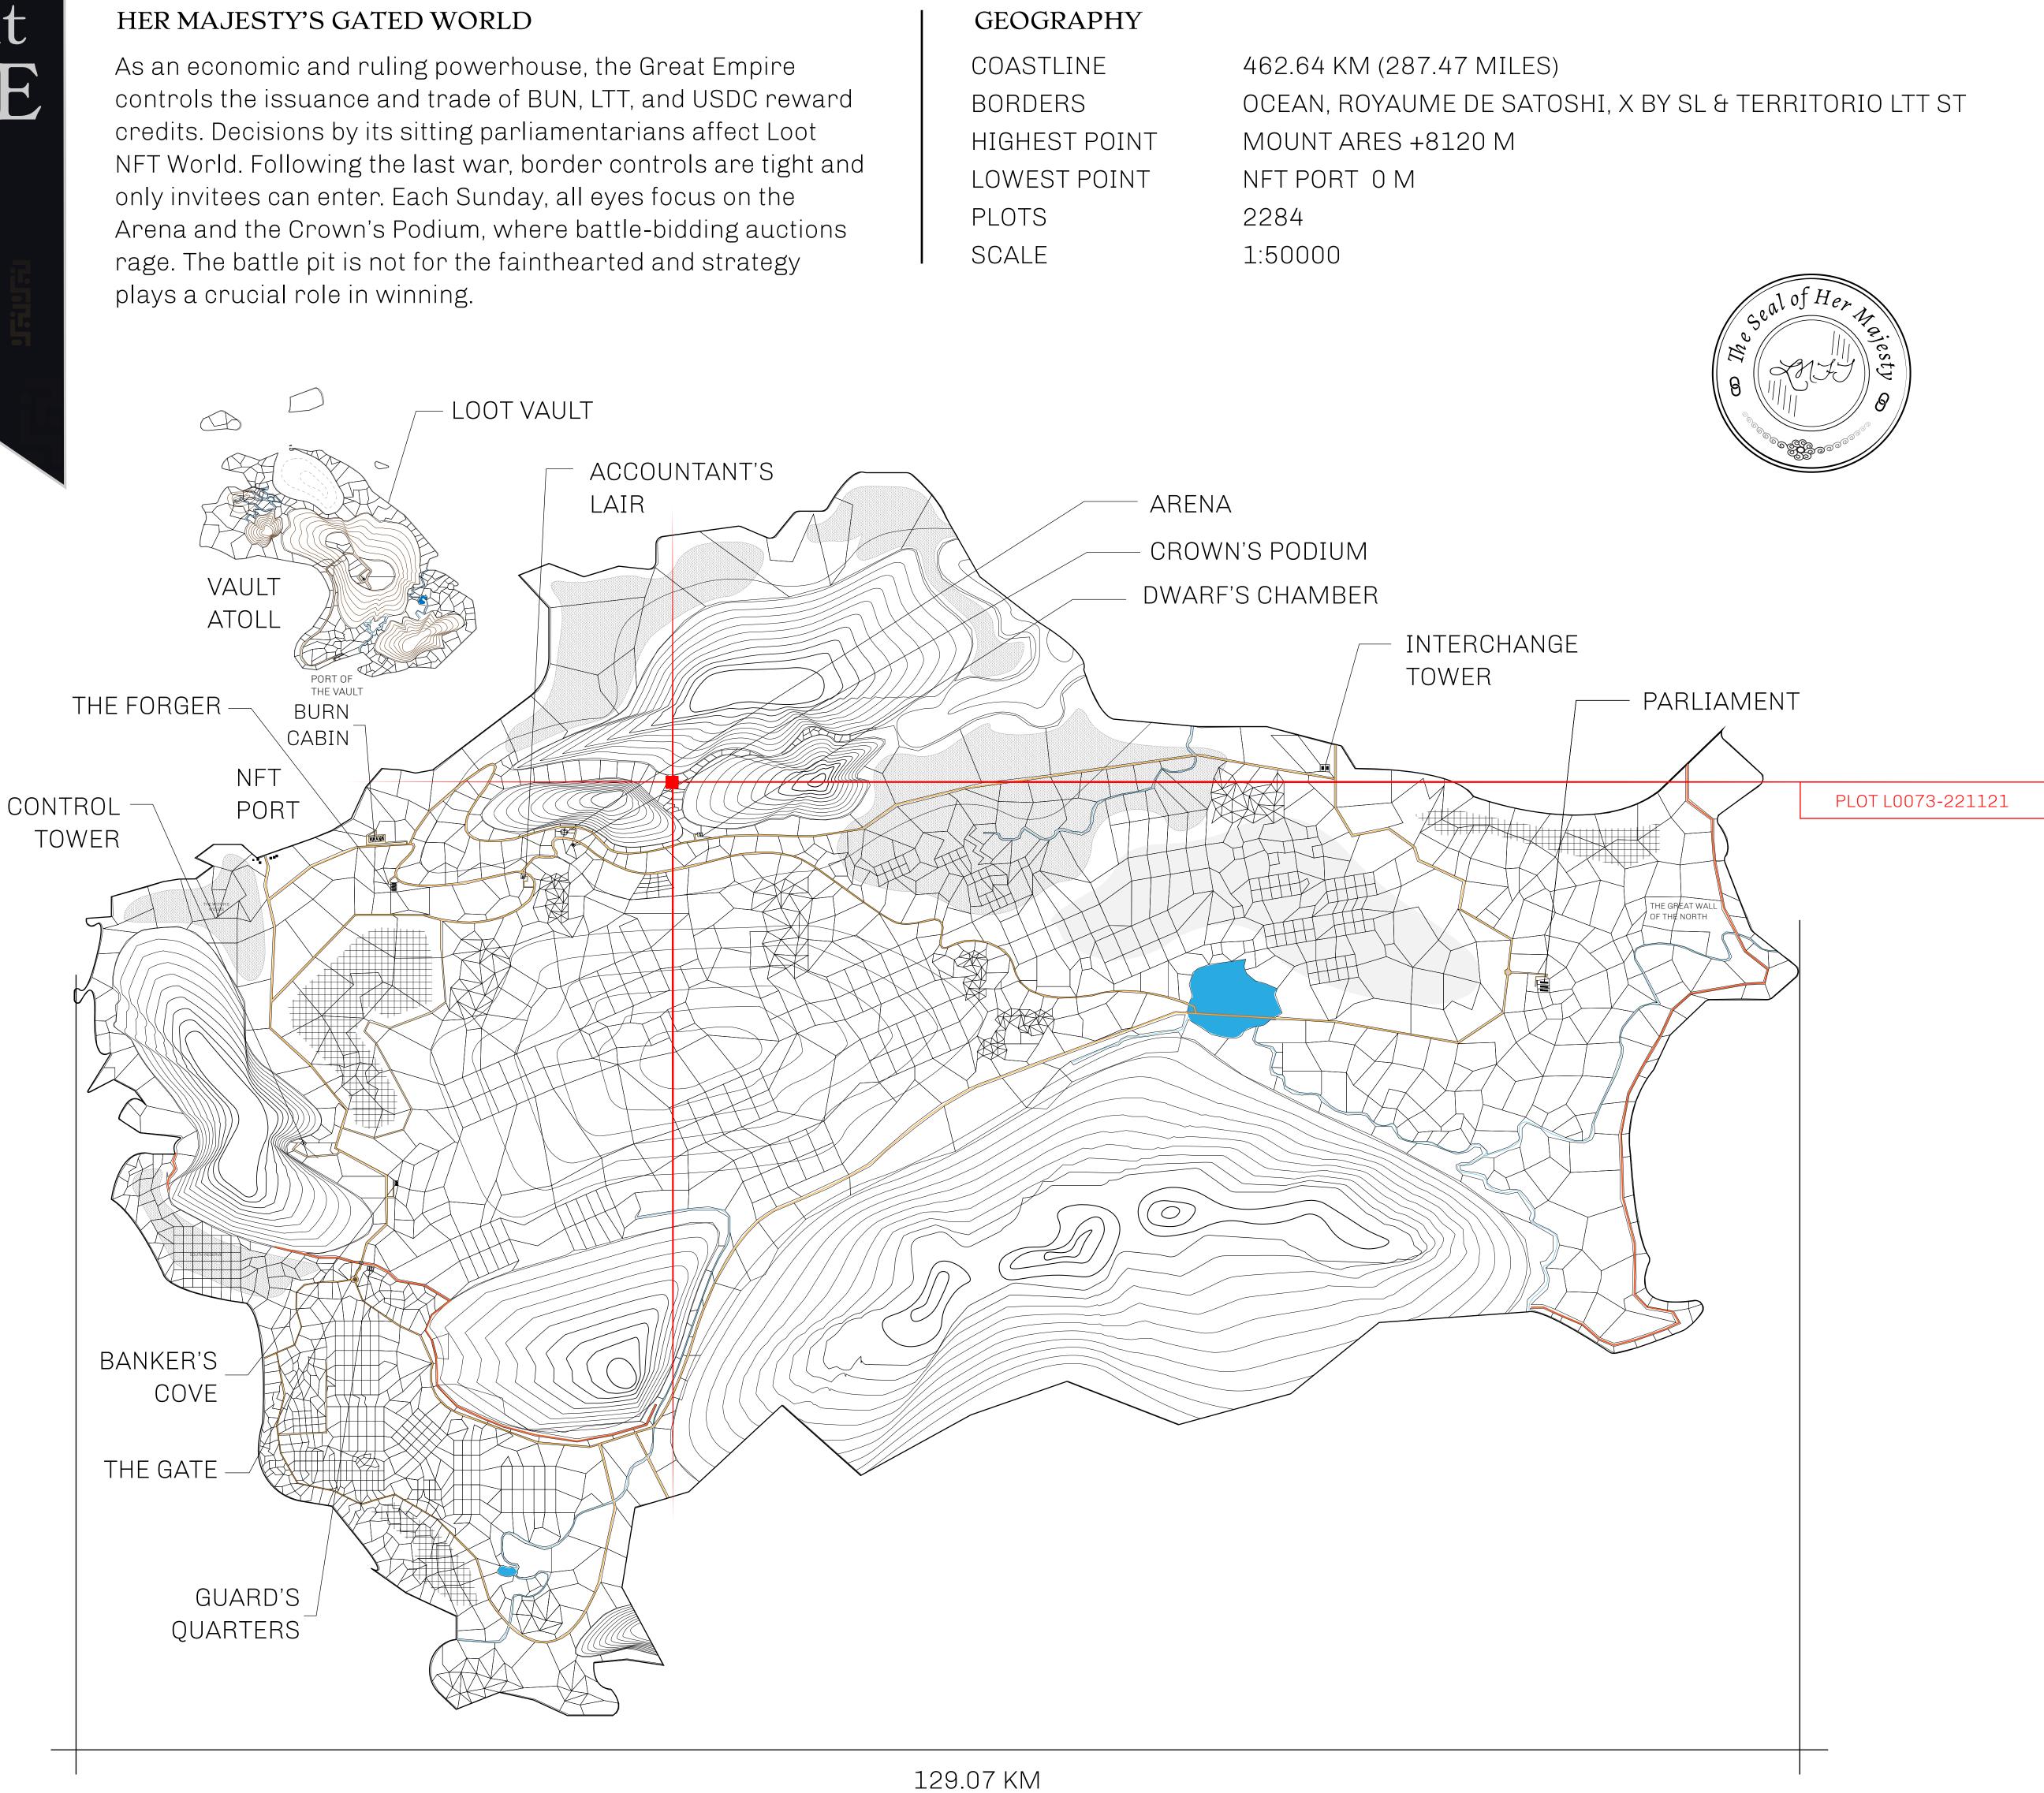

# てい

| NFT Land Registry |                                                        | TITLE NUMBER<br>L0073-221121 |           |             |                |
|-------------------|--------------------------------------------------------|------------------------------|-----------|-------------|----------------|
|                   |                                                        |                              |           |             |                |
| ITLEMENT          | Type W-GE: Share of 0.3%<br>(rewarded in Credits); Min |                              |           | er of NFT S | Stories minted |
|                   |                                                        |                              |           |             |                |
|                   |                                                        |                              |           |             |                |
|                   |                                                        |                              |           |             |                |
|                   |                                                        |                              |           |             |                |
|                   |                                                        |                              | $_{0071}$ |             |                |
|                   | BOOL                                                   | NDAR                         | Y:2.71 k  |             |                |
|                   |                                                        |                              |           |             |                |
|                   |                                                        |                              |           |             |                |
|                   |                                                        |                              |           |             | P              |
| $PI \cap$         | )T L007                                                | 1                            |           |             |                |
|                   |                                                        | <u> </u>                     |           |             |                |