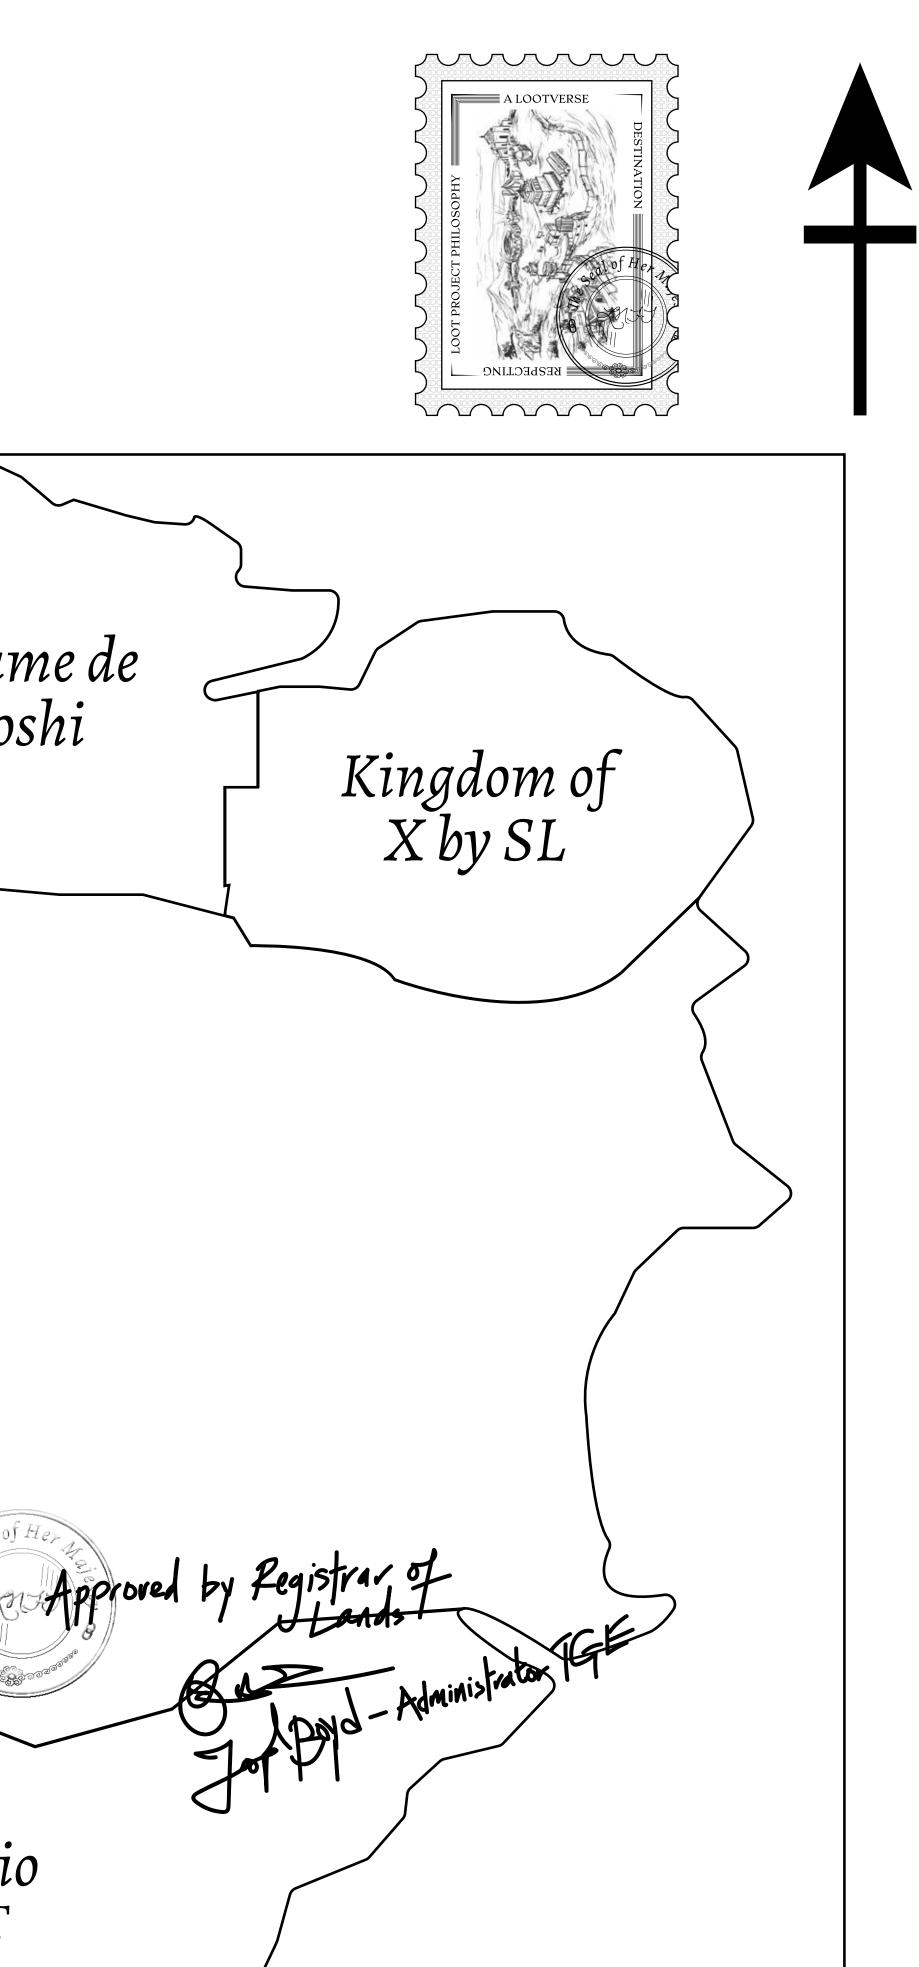

# LOOT NFT WORLD

 $\int$ 

## H.M. LNFT Land Registry

ADMINISTRATIVE AREA

OWNER ENTITLEMENT

# てい

| NFT Land Registry |                                                        | TITLE NUMBER<br>L0073-221121 |           |             |                |
|-------------------|--------------------------------------------------------|------------------------------|-----------|-------------|----------------|
|                   |                                                        |                              |           |             |                |
| ITLEMENT          | Type W-GE: Share of 0.3%<br>(rewarded in Credits); Min |                              |           | er of NFT S | Stories minted |
|                   |                                                        |                              |           |             |                |
|                   |                                                        |                              |           |             |                |
|                   |                                                        |                              |           |             |                |
|                   |                                                        |                              |           |             |                |
|                   |                                                        |                              | $_{0071}$ |             |                |
|                   | BOOL                                                   | NDAR                         | Y:2.71 k  |             |                |
|                   |                                                        |                              |           |             |                |
|                   |                                                        |                              |           |             |                |
|                   |                                                        |                              |           |             | P              |
| $PI \cap$         | )T L007                                                | 1                            |           |             |                |
|                   |                                                        | <u> </u>                     |           |             |                |