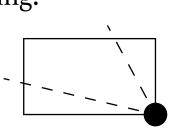

## OFFICIAL PERSPECTIVE SHEET FOR FILING

Indicate vantage point for each drawing. Copy and mark each sheet required prior to filing.

Guide - Vantage point should be indicated as shown in the diagram: