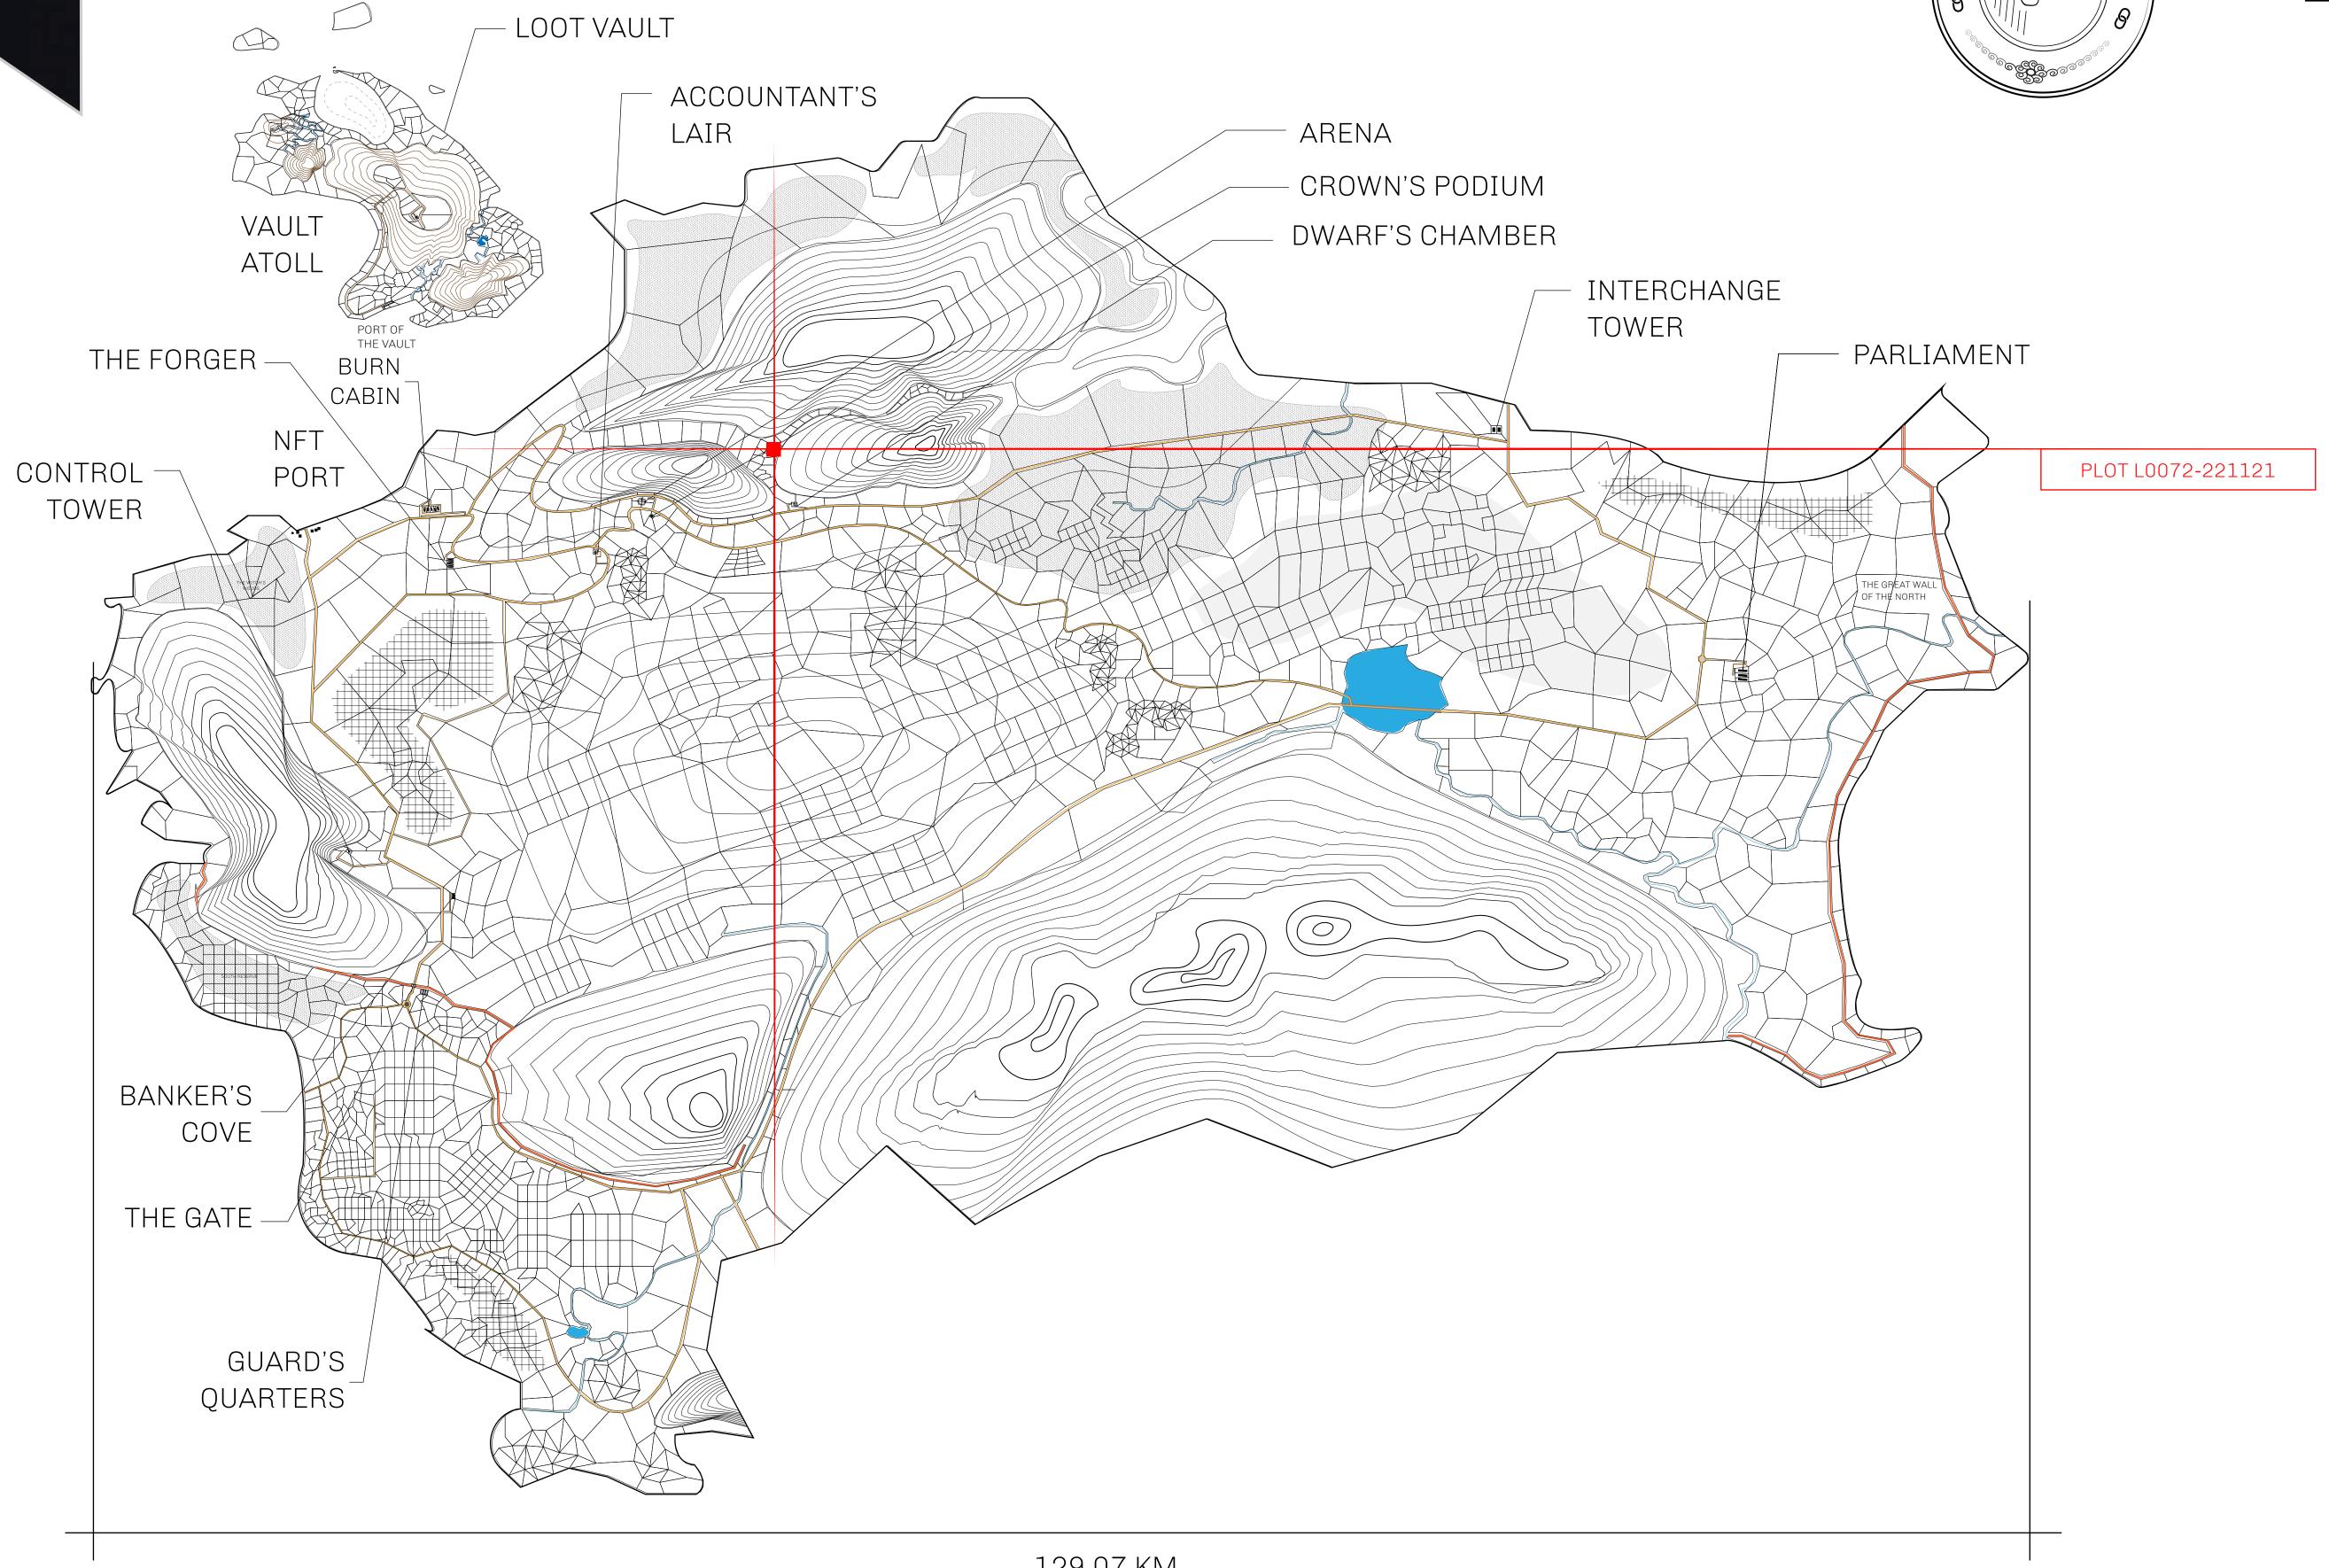

## **GEOGRAPHY**

COASTLINE 462.64 KM (287.47 MILES)

OCEAN, ROYAUME DE SATOSHI, X BY SL & TERRITORIO LTT ST BORDERS

HIGHEST POINT MOUNT ARES +8120 M

LOWEST POINT NFT PORT 0 M

PLOTS 2284 SCALE 1:50000

## H.M. LNFT Land Registry

TITLE NUMBER

L0072-221121

ADMINISTRATIVE AREA

THE GREAT EMPIRE

ISSUED 22 November 2021

SCALE 1/50000

OWNER ENTITLEMENT