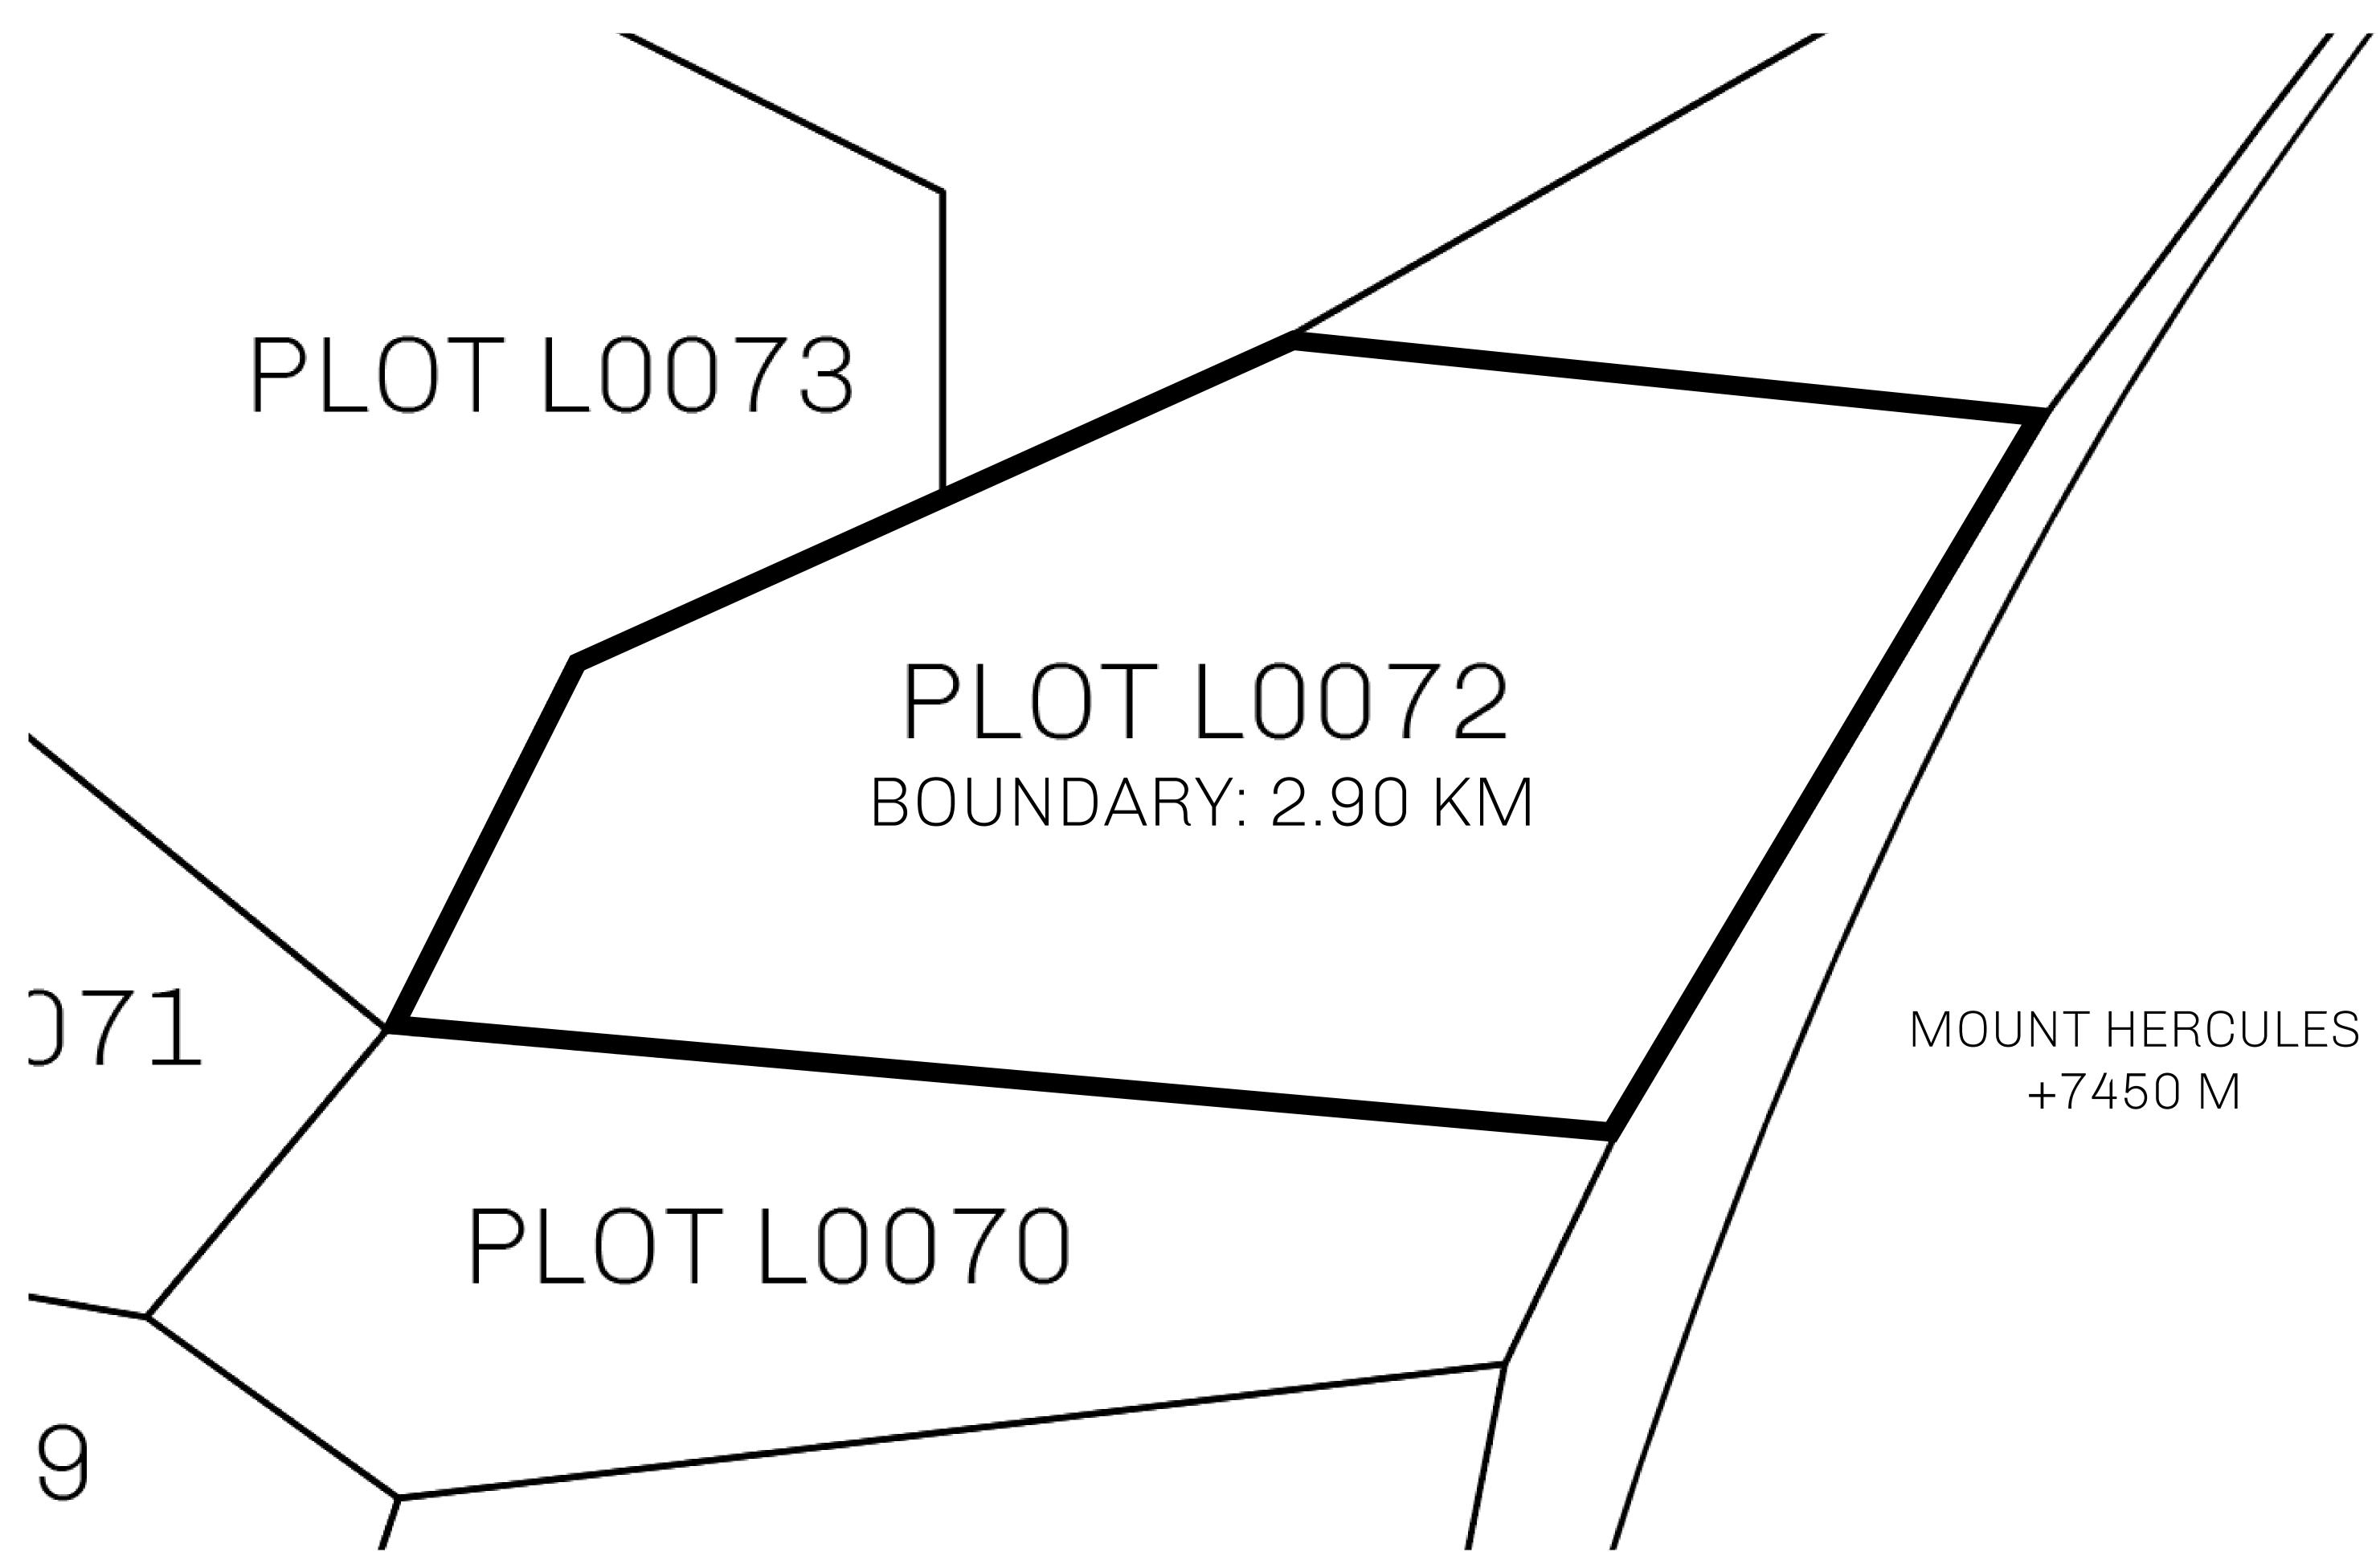

## **GEOGRAPHY**

COASTLINE 462.64 KM (287.47 MILES)

OCEAN, ROYAUME DE SATOSHI, X BY SL & TERRITORIO LTT ST BORDERS

HIGHEST POINT MOUNT ARES +8120 M

LOWEST POINT NFT PORT 0 M

PLOTS 2284 SCALE 1:50000

## H.M. LNFT Land Registry

TITLE NUMBER

L0072-221121

ADMINISTRATIVE AREA

THE GREAT EMPIRE

ISSUED 22 November 2021

SCALE 1/50000

OWNER ENTITLEMENT