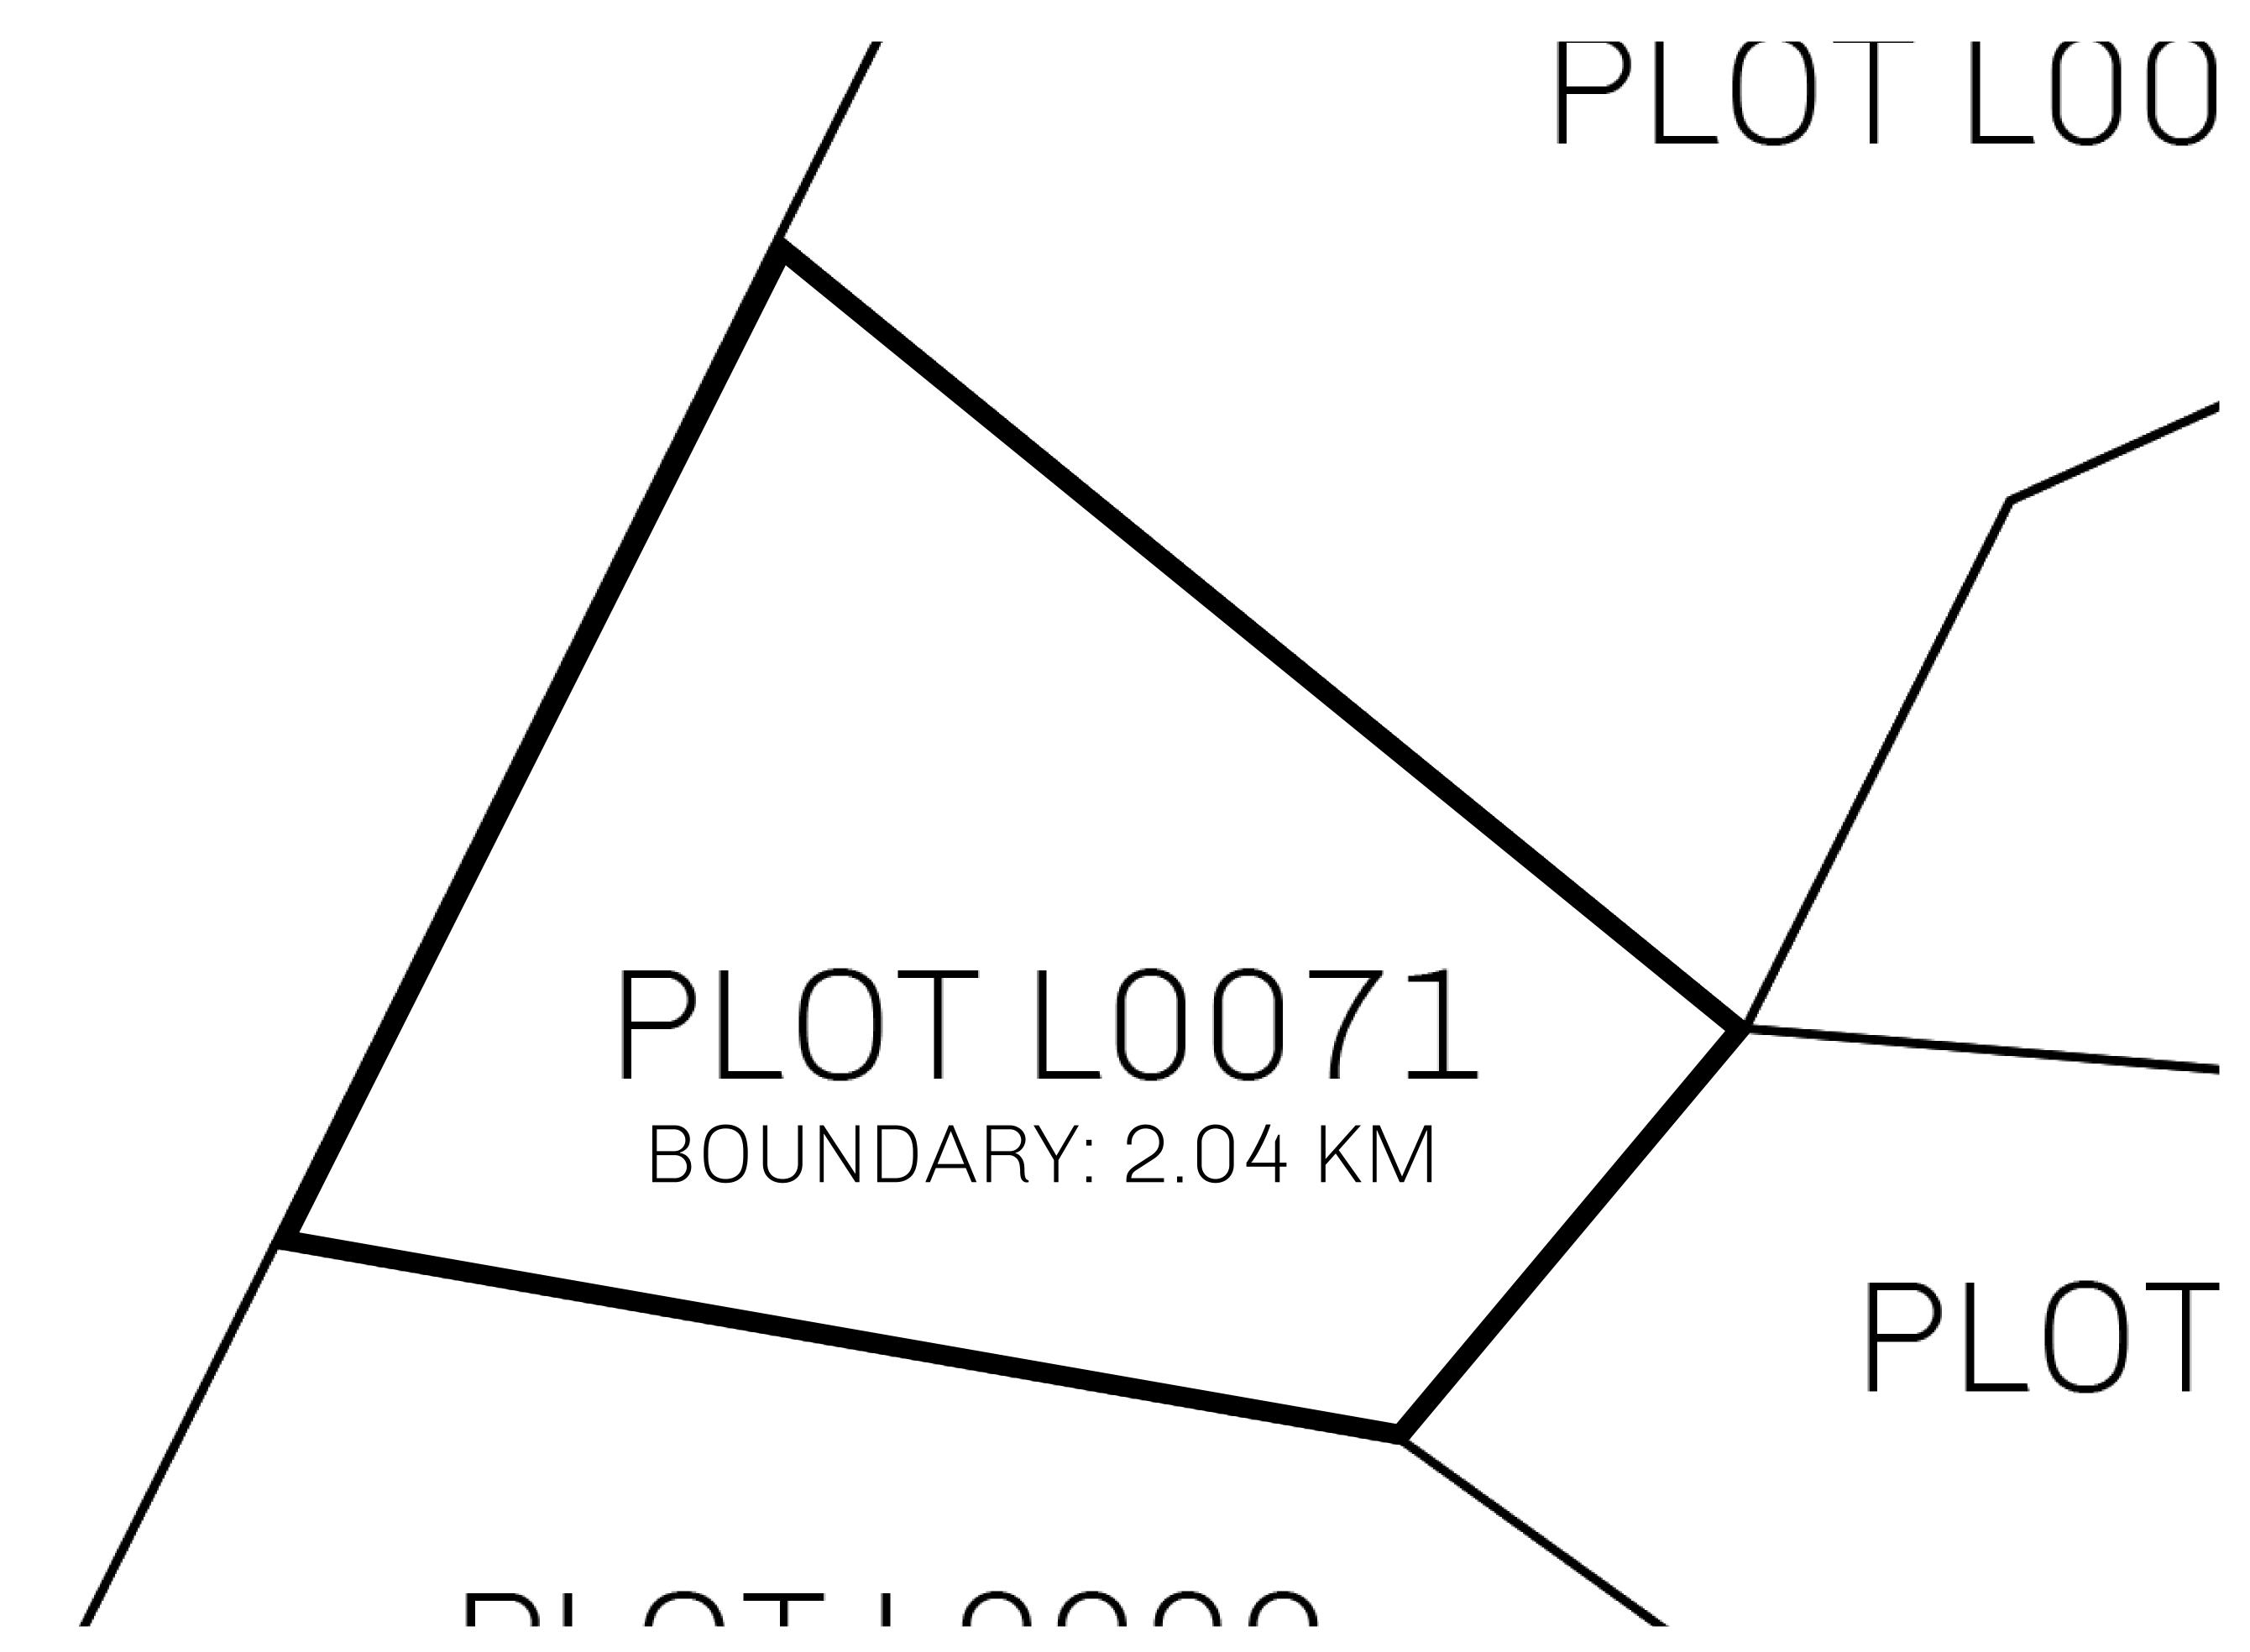

## GEOGRAPHY

COASTLINE 462.64 KM (287.47 MILES)

BORDERS OCEAN, ROYAUME DE SATOSHI, X BY SL & TERRITORIO LTT ST

HIGHEST POINT MOUNT ARES +8120 M

LOWEST POINT NFT PORT 0 M

PLOTS 2284 SCALE 1:50000

| H.M. LNFT Land Registry |                                                     | TITLE NUMBER |                  |             |               |
|-------------------------|-----------------------------------------------------|--------------|------------------|-------------|---------------|
|                         |                                                     | L0071-221121 |                  |             |               |
| ADMINISTRATIVE AREA     | THE GREAT EMPIRE                                    | ISSUED       | 22 November 2021 | BJ.         | SCALE 1/50000 |
| OWNER ENTITLEMENT       | Type W-GE: Share of 0.3% (rewarded in Credits); Min |              |                  | er of NFT S | tories minted |