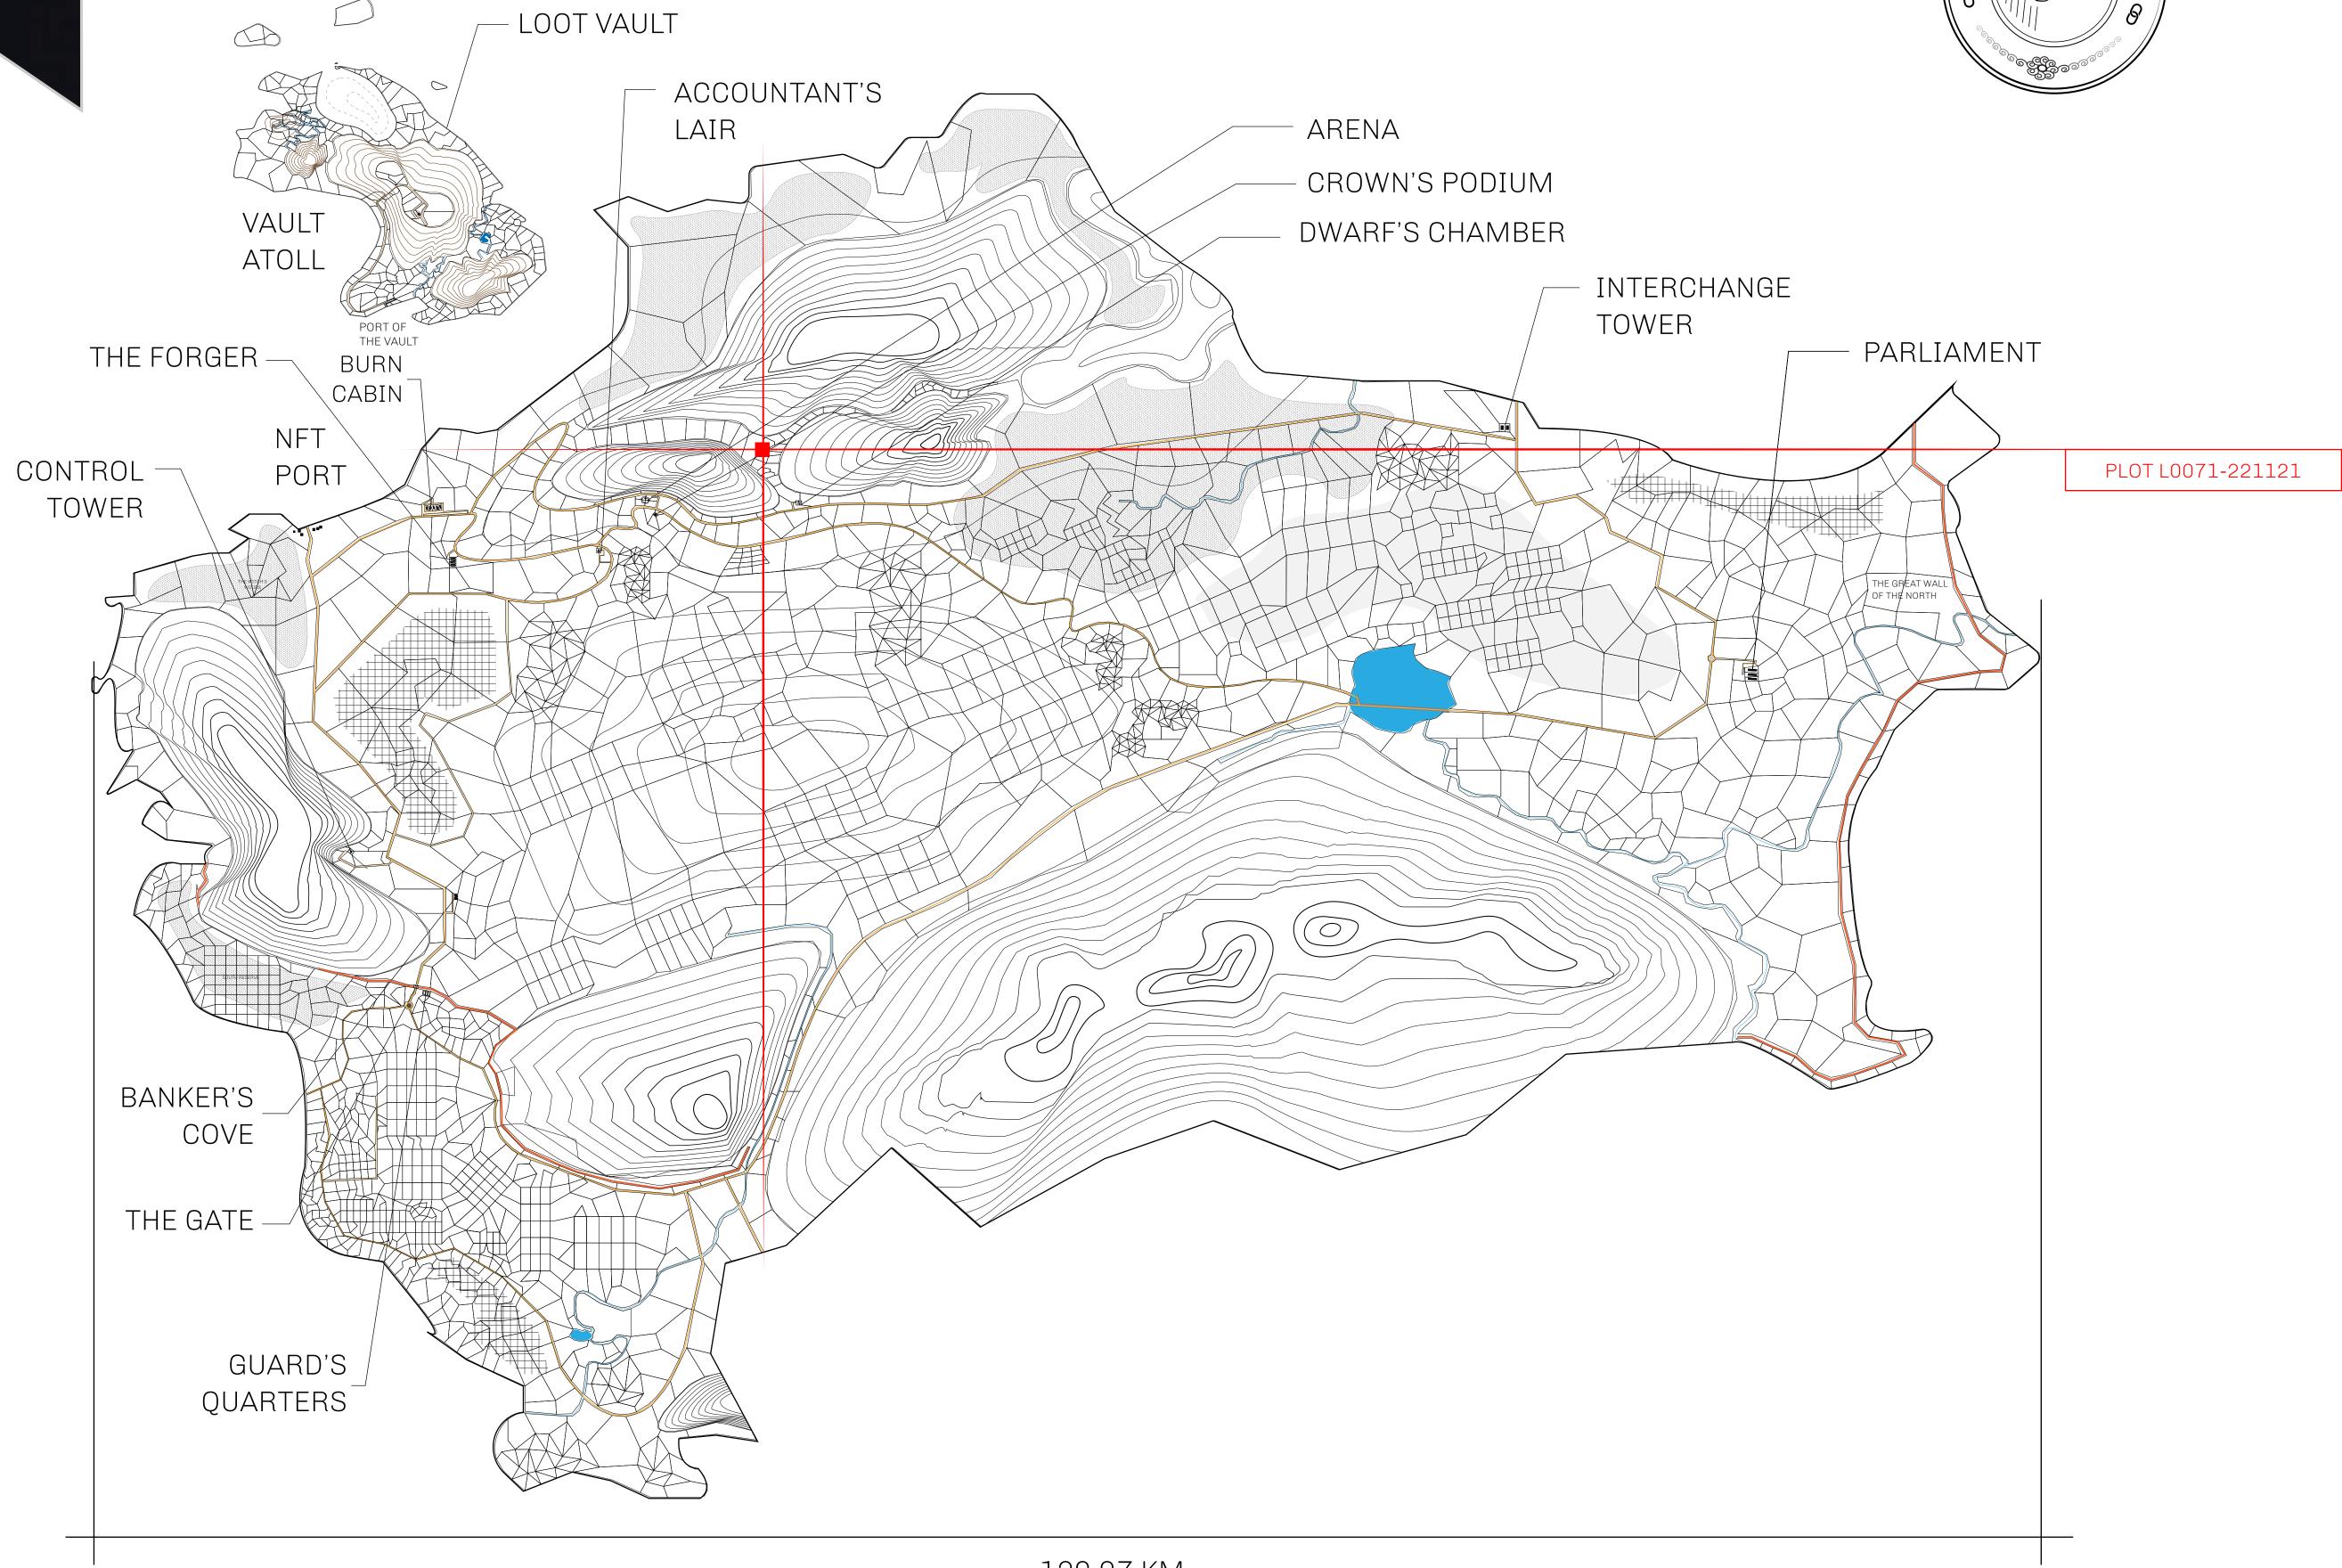

## GEOGRAPHY

COASTLINE 462.64 KM (287.47 MILES)

BORDERS OCEAN, ROYAUME DE SATOSHI, X BY SL & TERRITORIO LTT ST

HIGHEST POINT MOUNT ARES +8120 M

LOWEST POINT NFT PORT 0 M

PLOTS 2284 SCALE 1:50000

| H.M. LNFT Land Registry |                                                     | TITLE NUMBER |                  |             |               |
|-------------------------|-----------------------------------------------------|--------------|------------------|-------------|---------------|
|                         |                                                     | L0071-221121 |                  |             |               |
| ADMINISTRATIVE AREA     | THE GREAT EMPIRE                                    | ISSUED       | 22 November 2021 | BJ.         | SCALE 1/50000 |
| OWNER ENTITLEMENT       | Type W-GE: Share of 0.3% (rewarded in Credits); Min |              |                  | er of NFT S | tories minted |