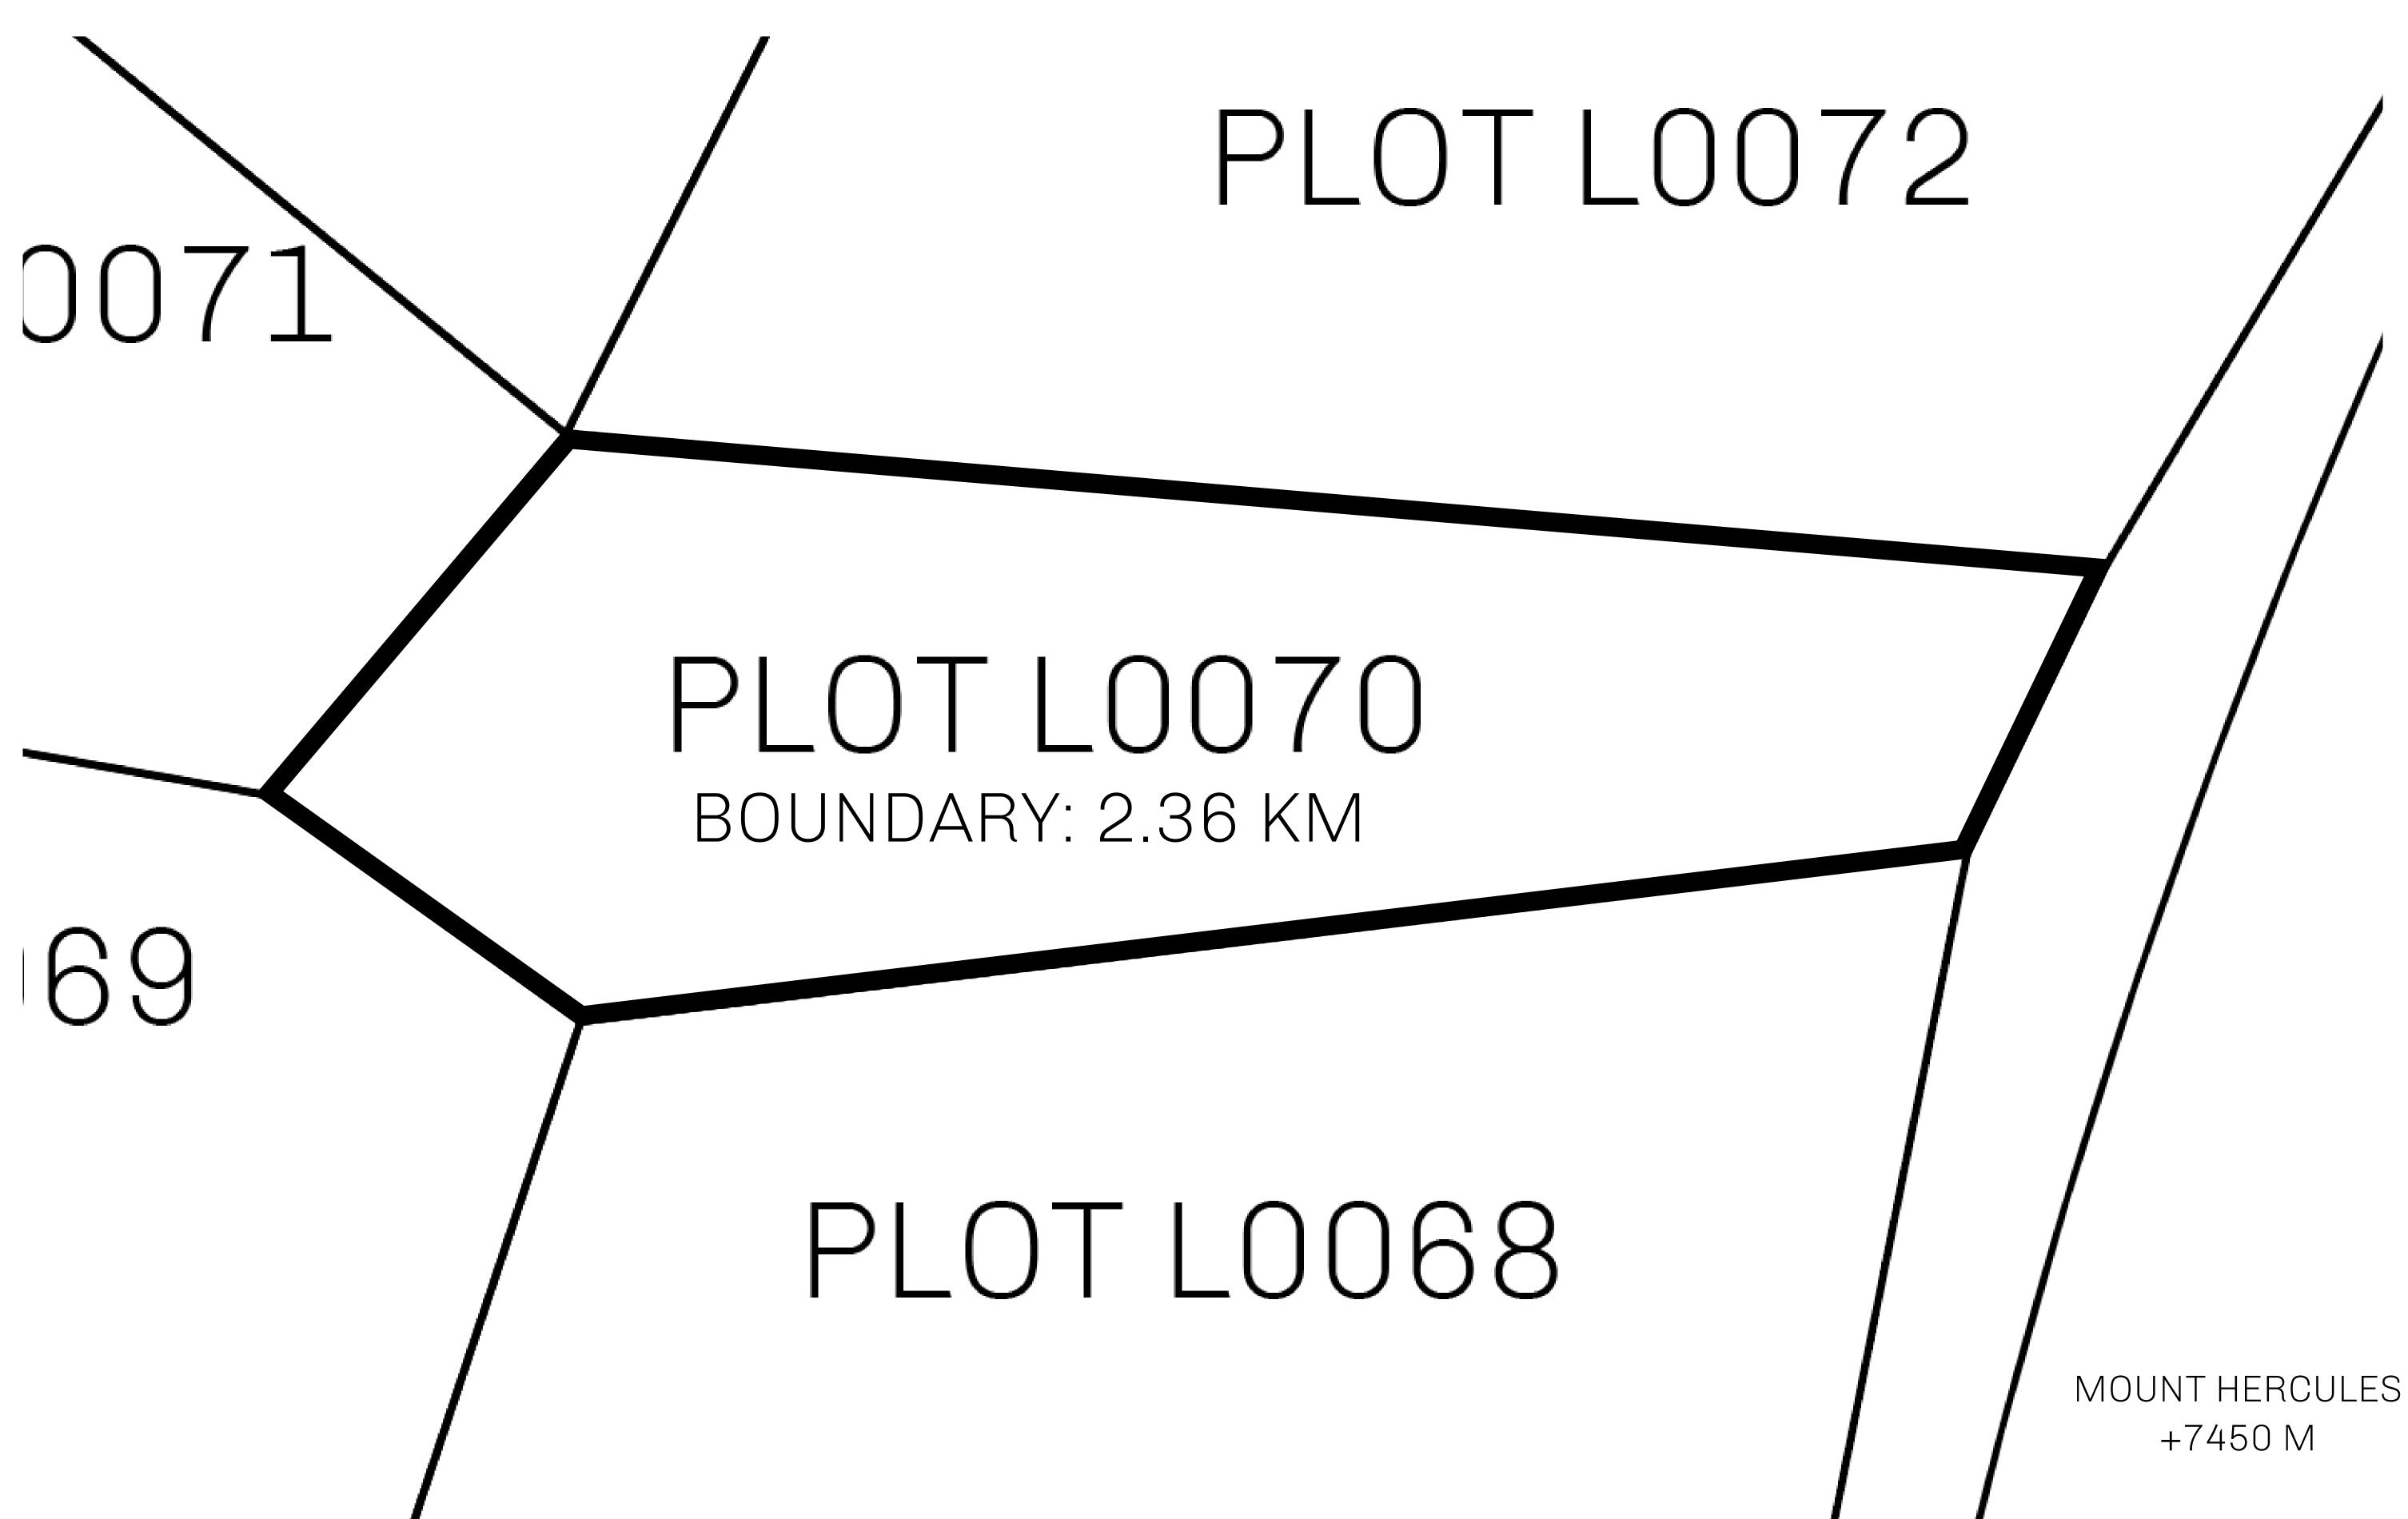

## GEOGRAPHY

COASTLINE 462.64 KM (287.47 MILES)

OCEAN, ROYAUME DE SATOSHI, X BY SL & TERRITORIO LTT ST BORDERS

HIGHEST POINT MOUNT ARES +8120 M

LOWEST POINT NFT PORT 0 M

PLOTS 2284 SCALE 1:50000

## H.M. LNFT Land Registry

L0070-221121

TITLE NUMBER

ADMINISTRATIVE AREA

THE GREAT EMPIRE

ISSUED 22 November 2021

SCALE 1/50000

OWNER ENTITLEMENT