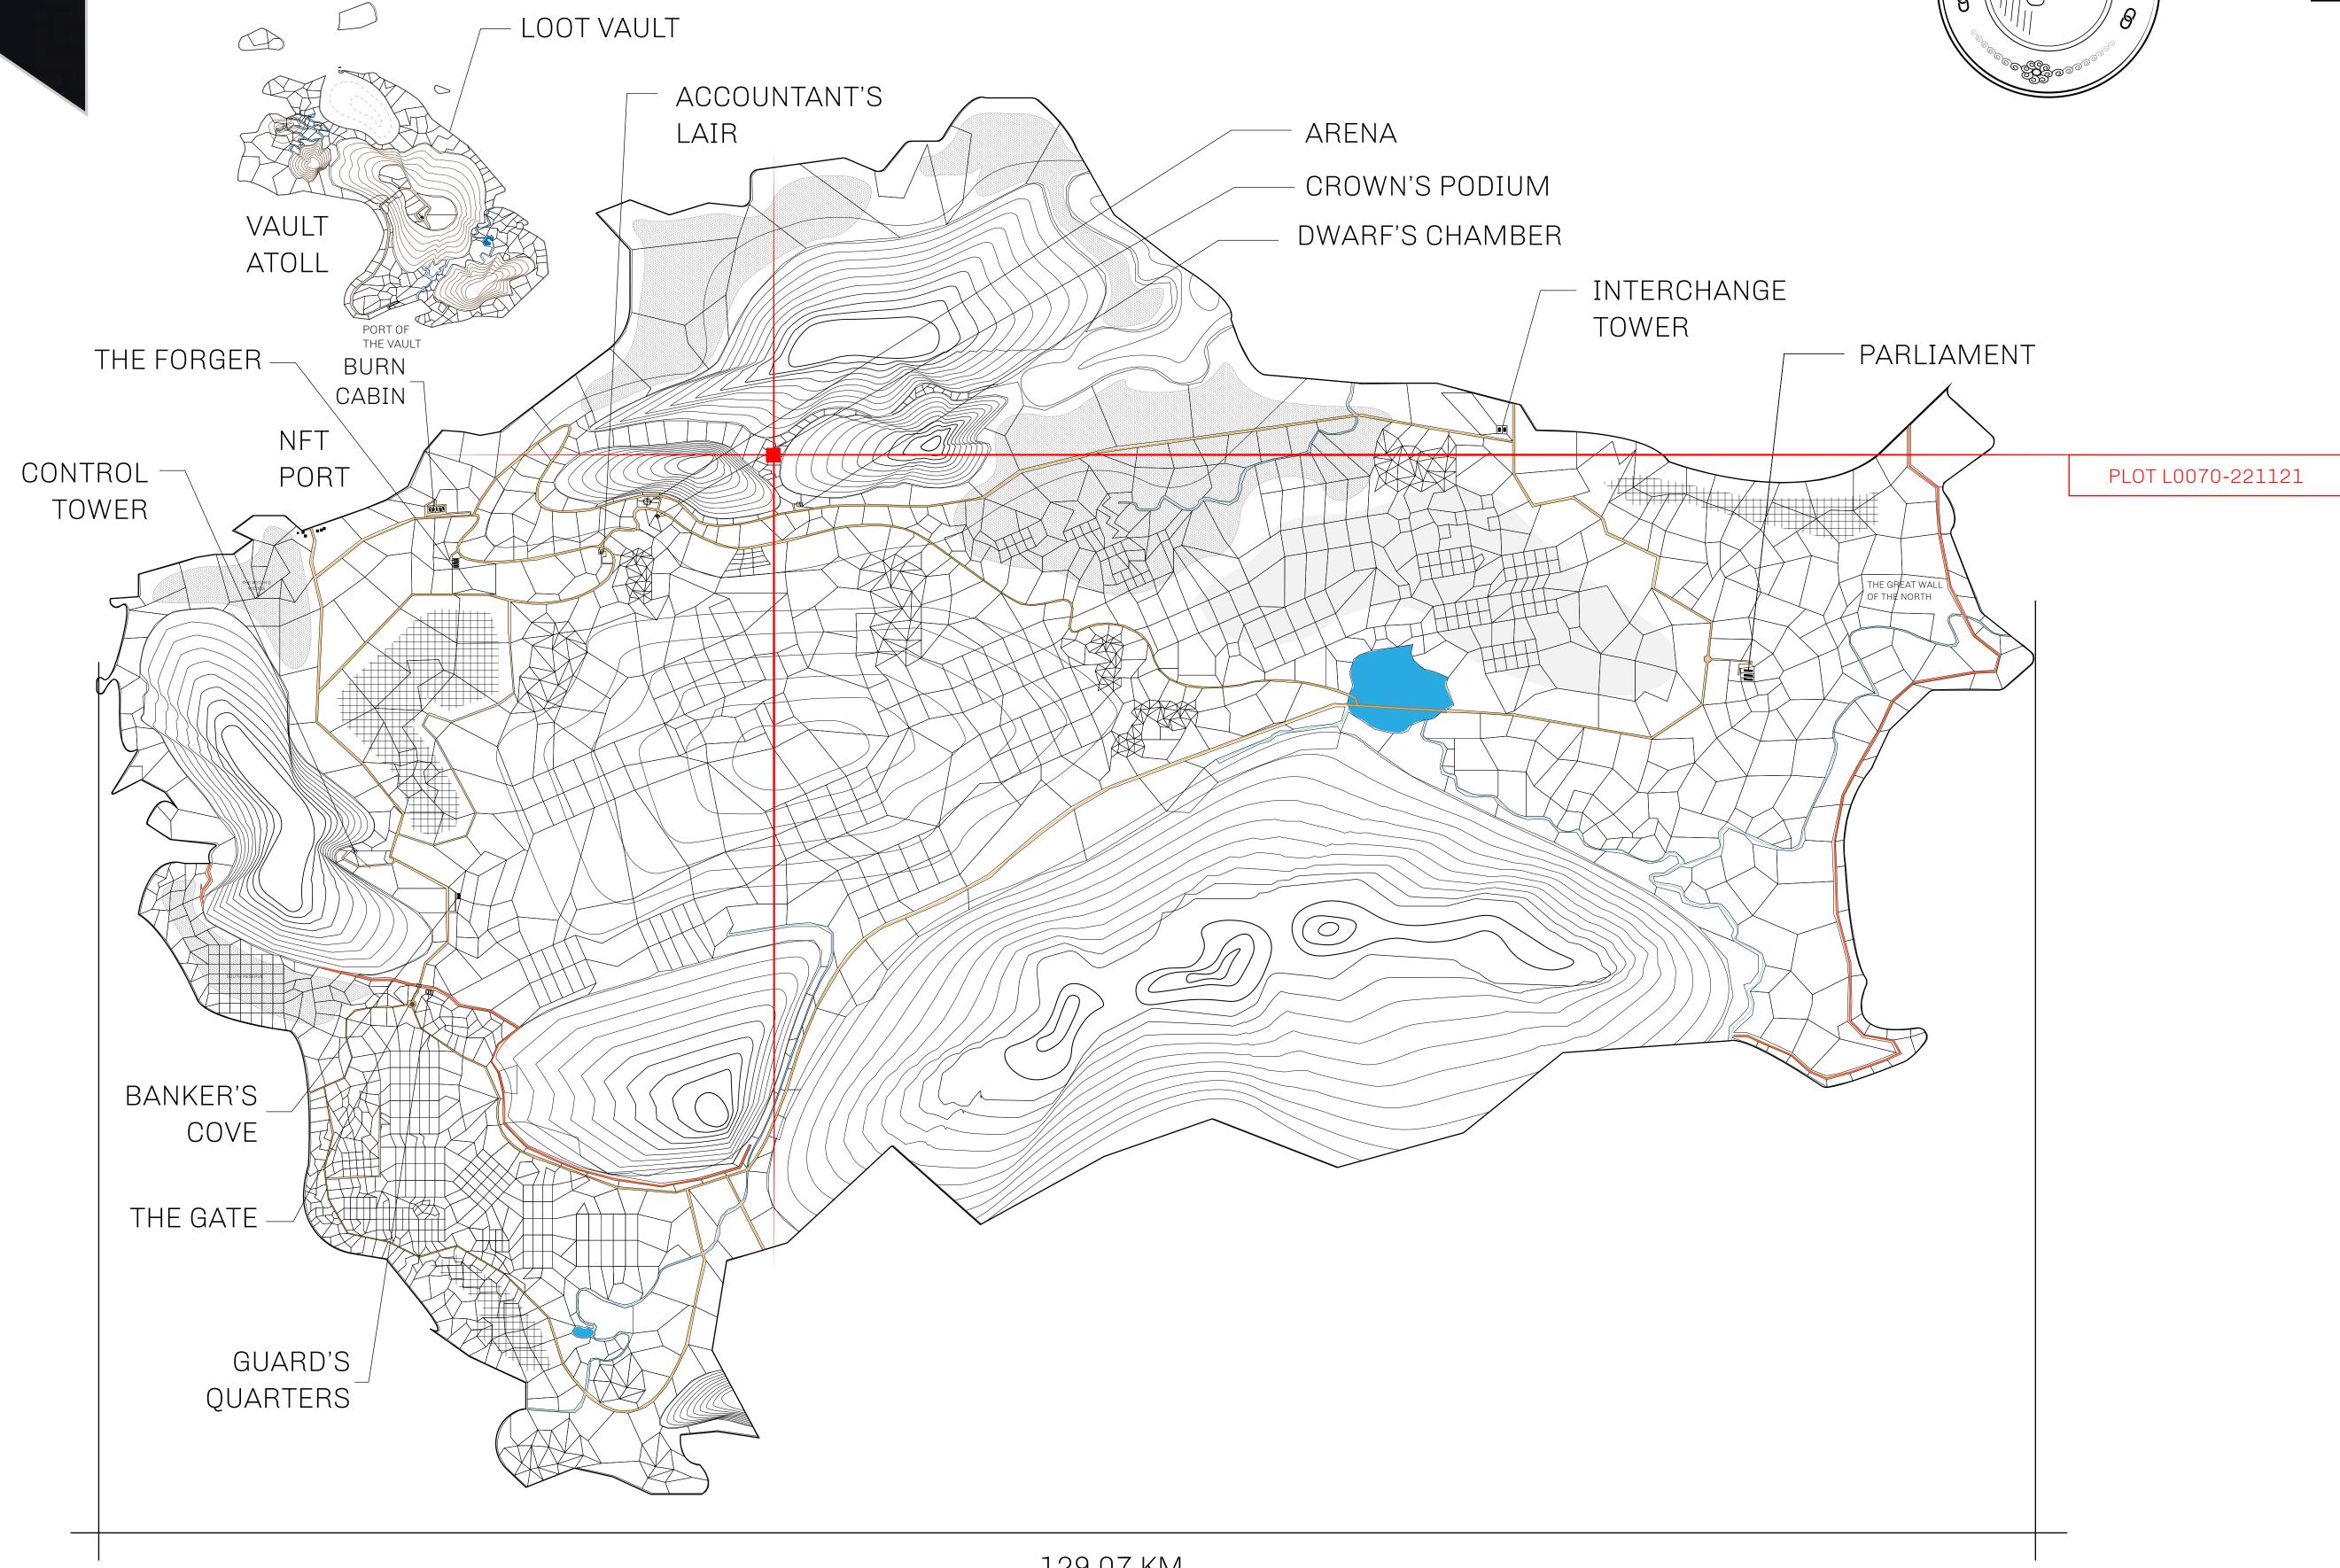

## GEOGRAPHY

COASTLINE 462.64 KM (287.47 MILES)

OCEAN, ROYAUME DE SATOSHI, X BY SL & TERRITORIO LTT ST BORDERS

HIGHEST POINT MOUNT ARES +8120 M

LOWEST POINT NFT PORT 0 M

PLOTS 2284 SCALE 1:50000

## H.M. LNFT Land Registry

L0070-221121

TITLE NUMBER

ADMINISTRATIVE AREA

THE GREAT EMPIRE

ISSUED 22 November 2021

SCALE 1/50000

OWNER ENTITLEMENT