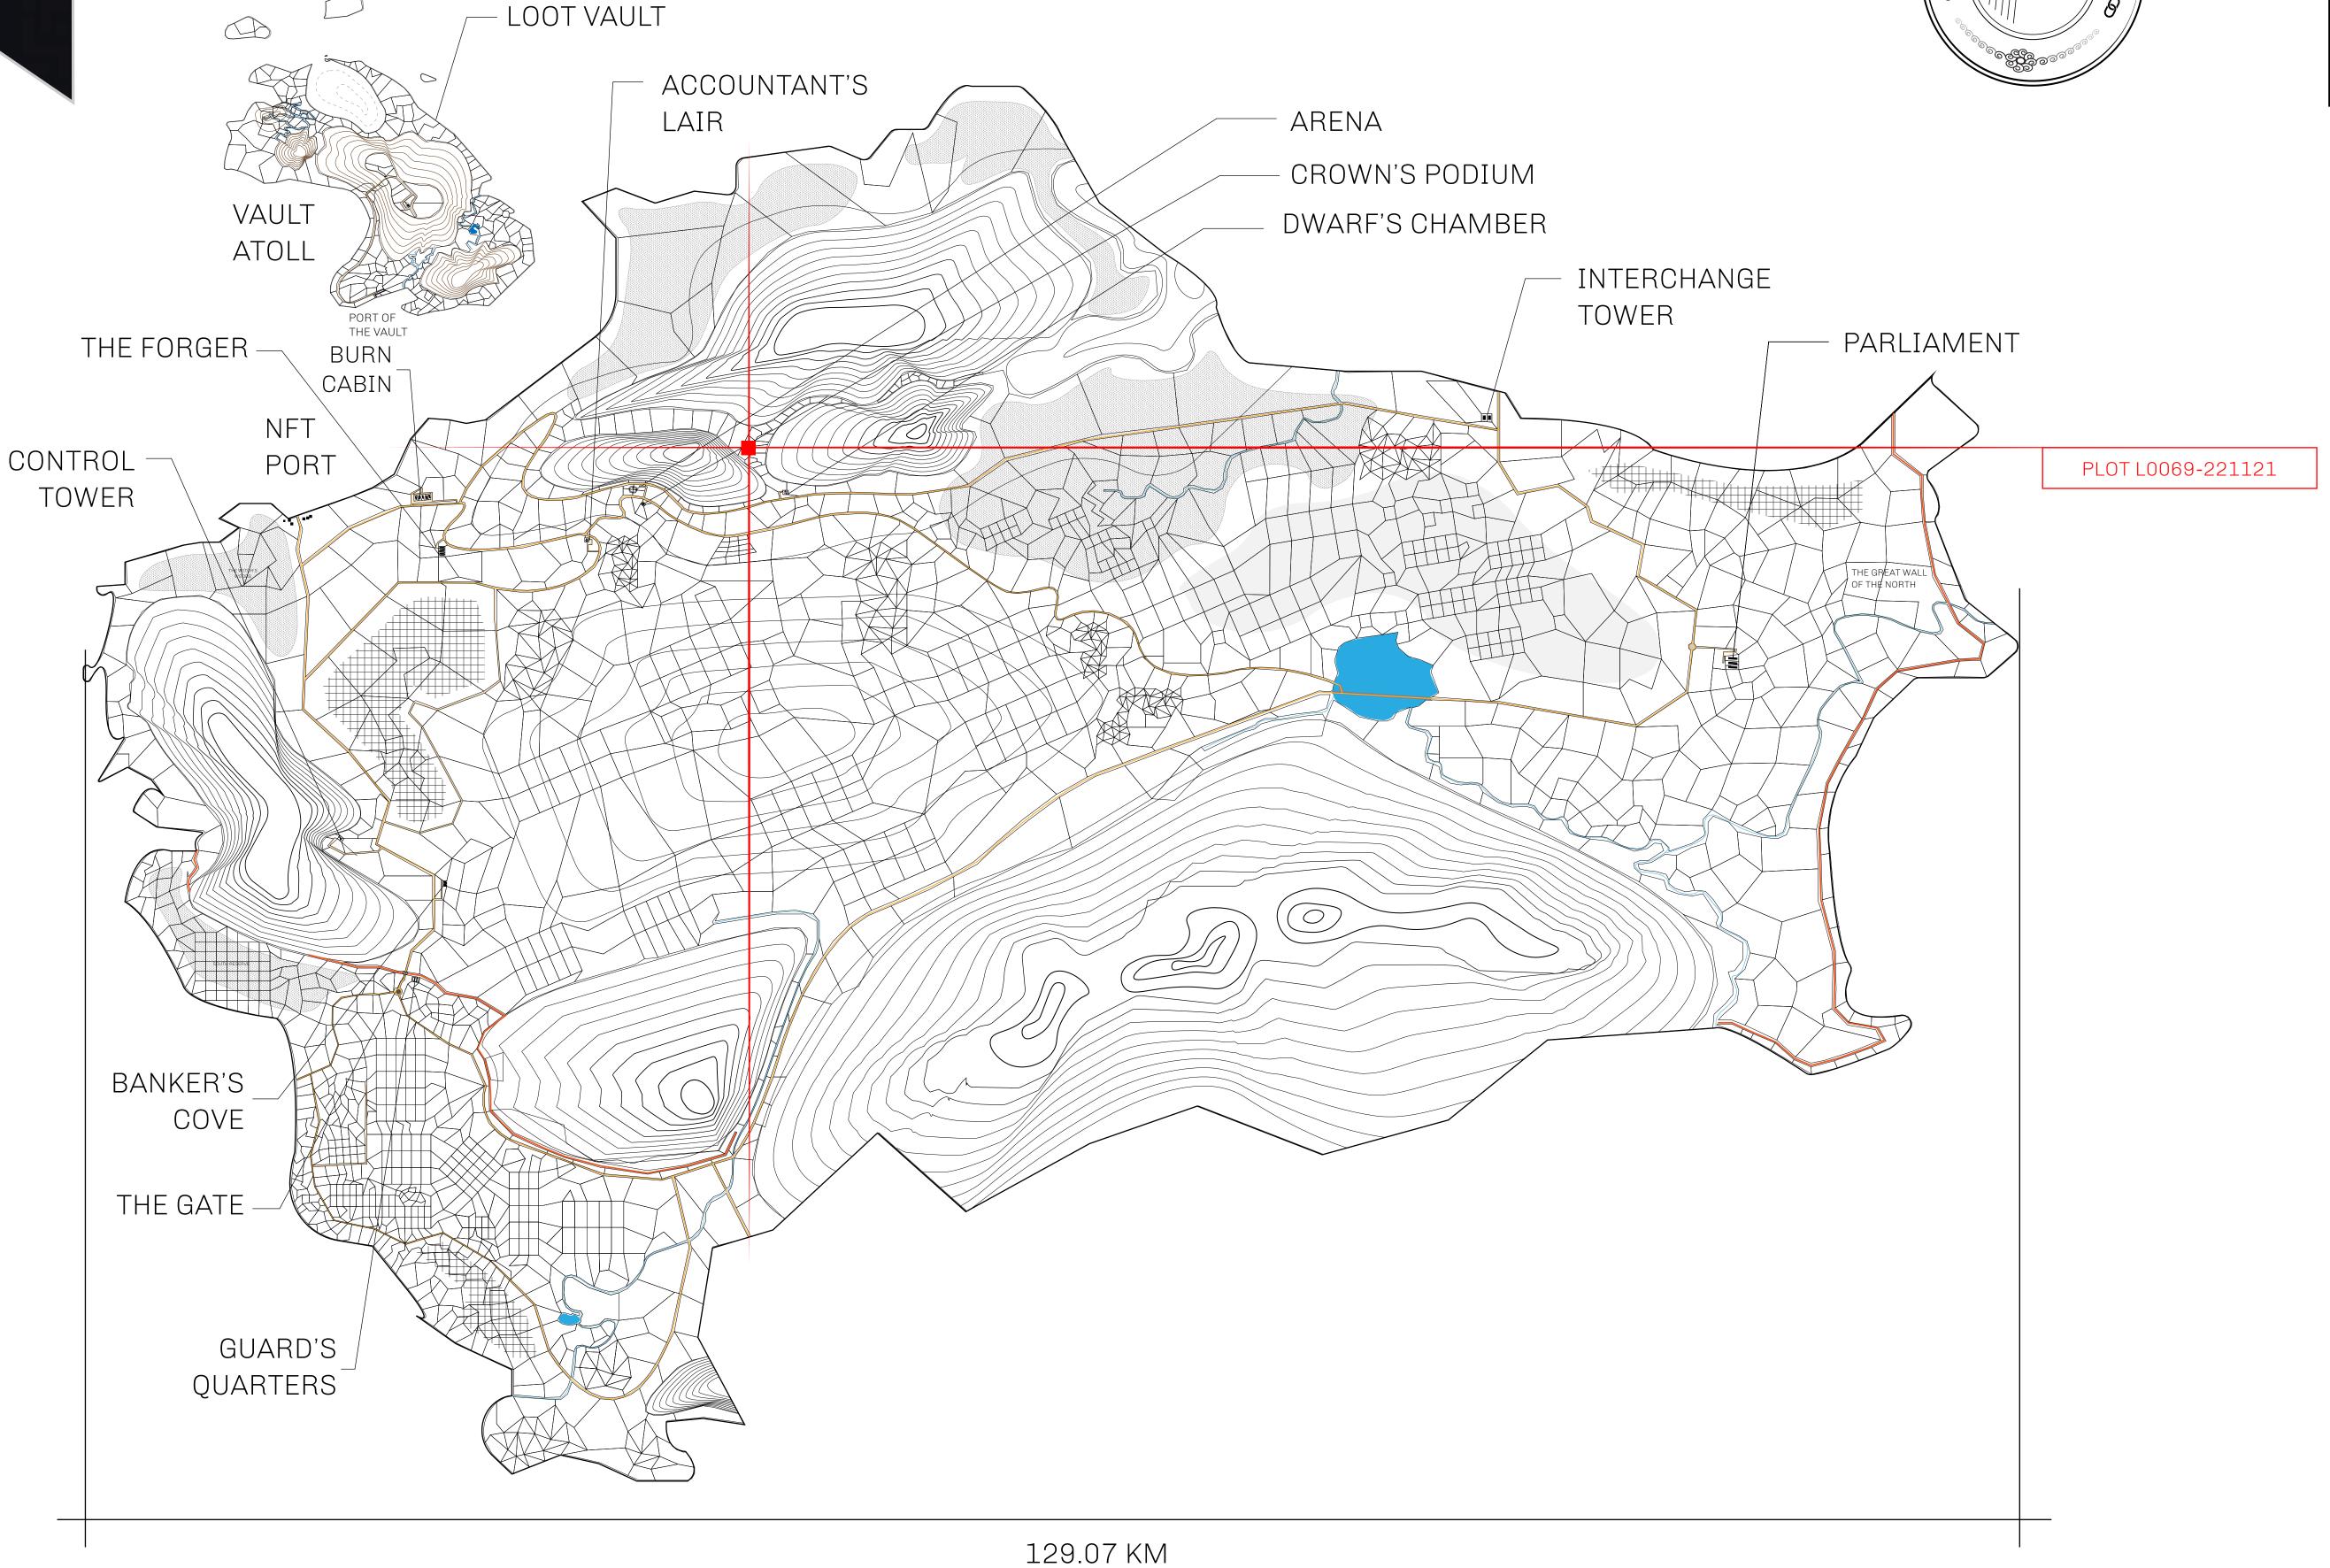

## HER MAJESTY'S GATED WORLD

As an economic and ruling powerhouse, the Great Empire controls the issuance and trade of BUN, LTT, and USDC reward credits. Decisions by its sitting parliamentarians affect Loot NFT World. Following the last war, border controls are tight and only invitees can enter. Each Sunday, all eyes focus on the Arena and the Crown's Podium, where battle-bidding auctions rage. The battle pit is not for the fainthearted and strategy plays a crucial role in winning.

## GEOGRAPHY

COASTLINE 462.64 KM (287.47 MILES)

OCEAN, ROYAUME DE SATOSHI, X BY SL & TERRITORIO LTT ST BORDERS

HIGHEST POINT MOUNT ARES +8120 M

LOWEST POINT NFT PORT 0 M

PLOTS 2284 SCALE 1:50000

## H.M. LNFT Land Registry

L0069-221121

TITLE NUMBER

ADMINISTRATIVE AREA

THE GREAT EMPIRE

ISSUED 22 November 2021

OWNER ENTITLEMENT

Type W-GE: Share of 0.3% of all BUN sales based on number of NFT Stories minted (rewarded in Credits); Mint 4 NFT Stories