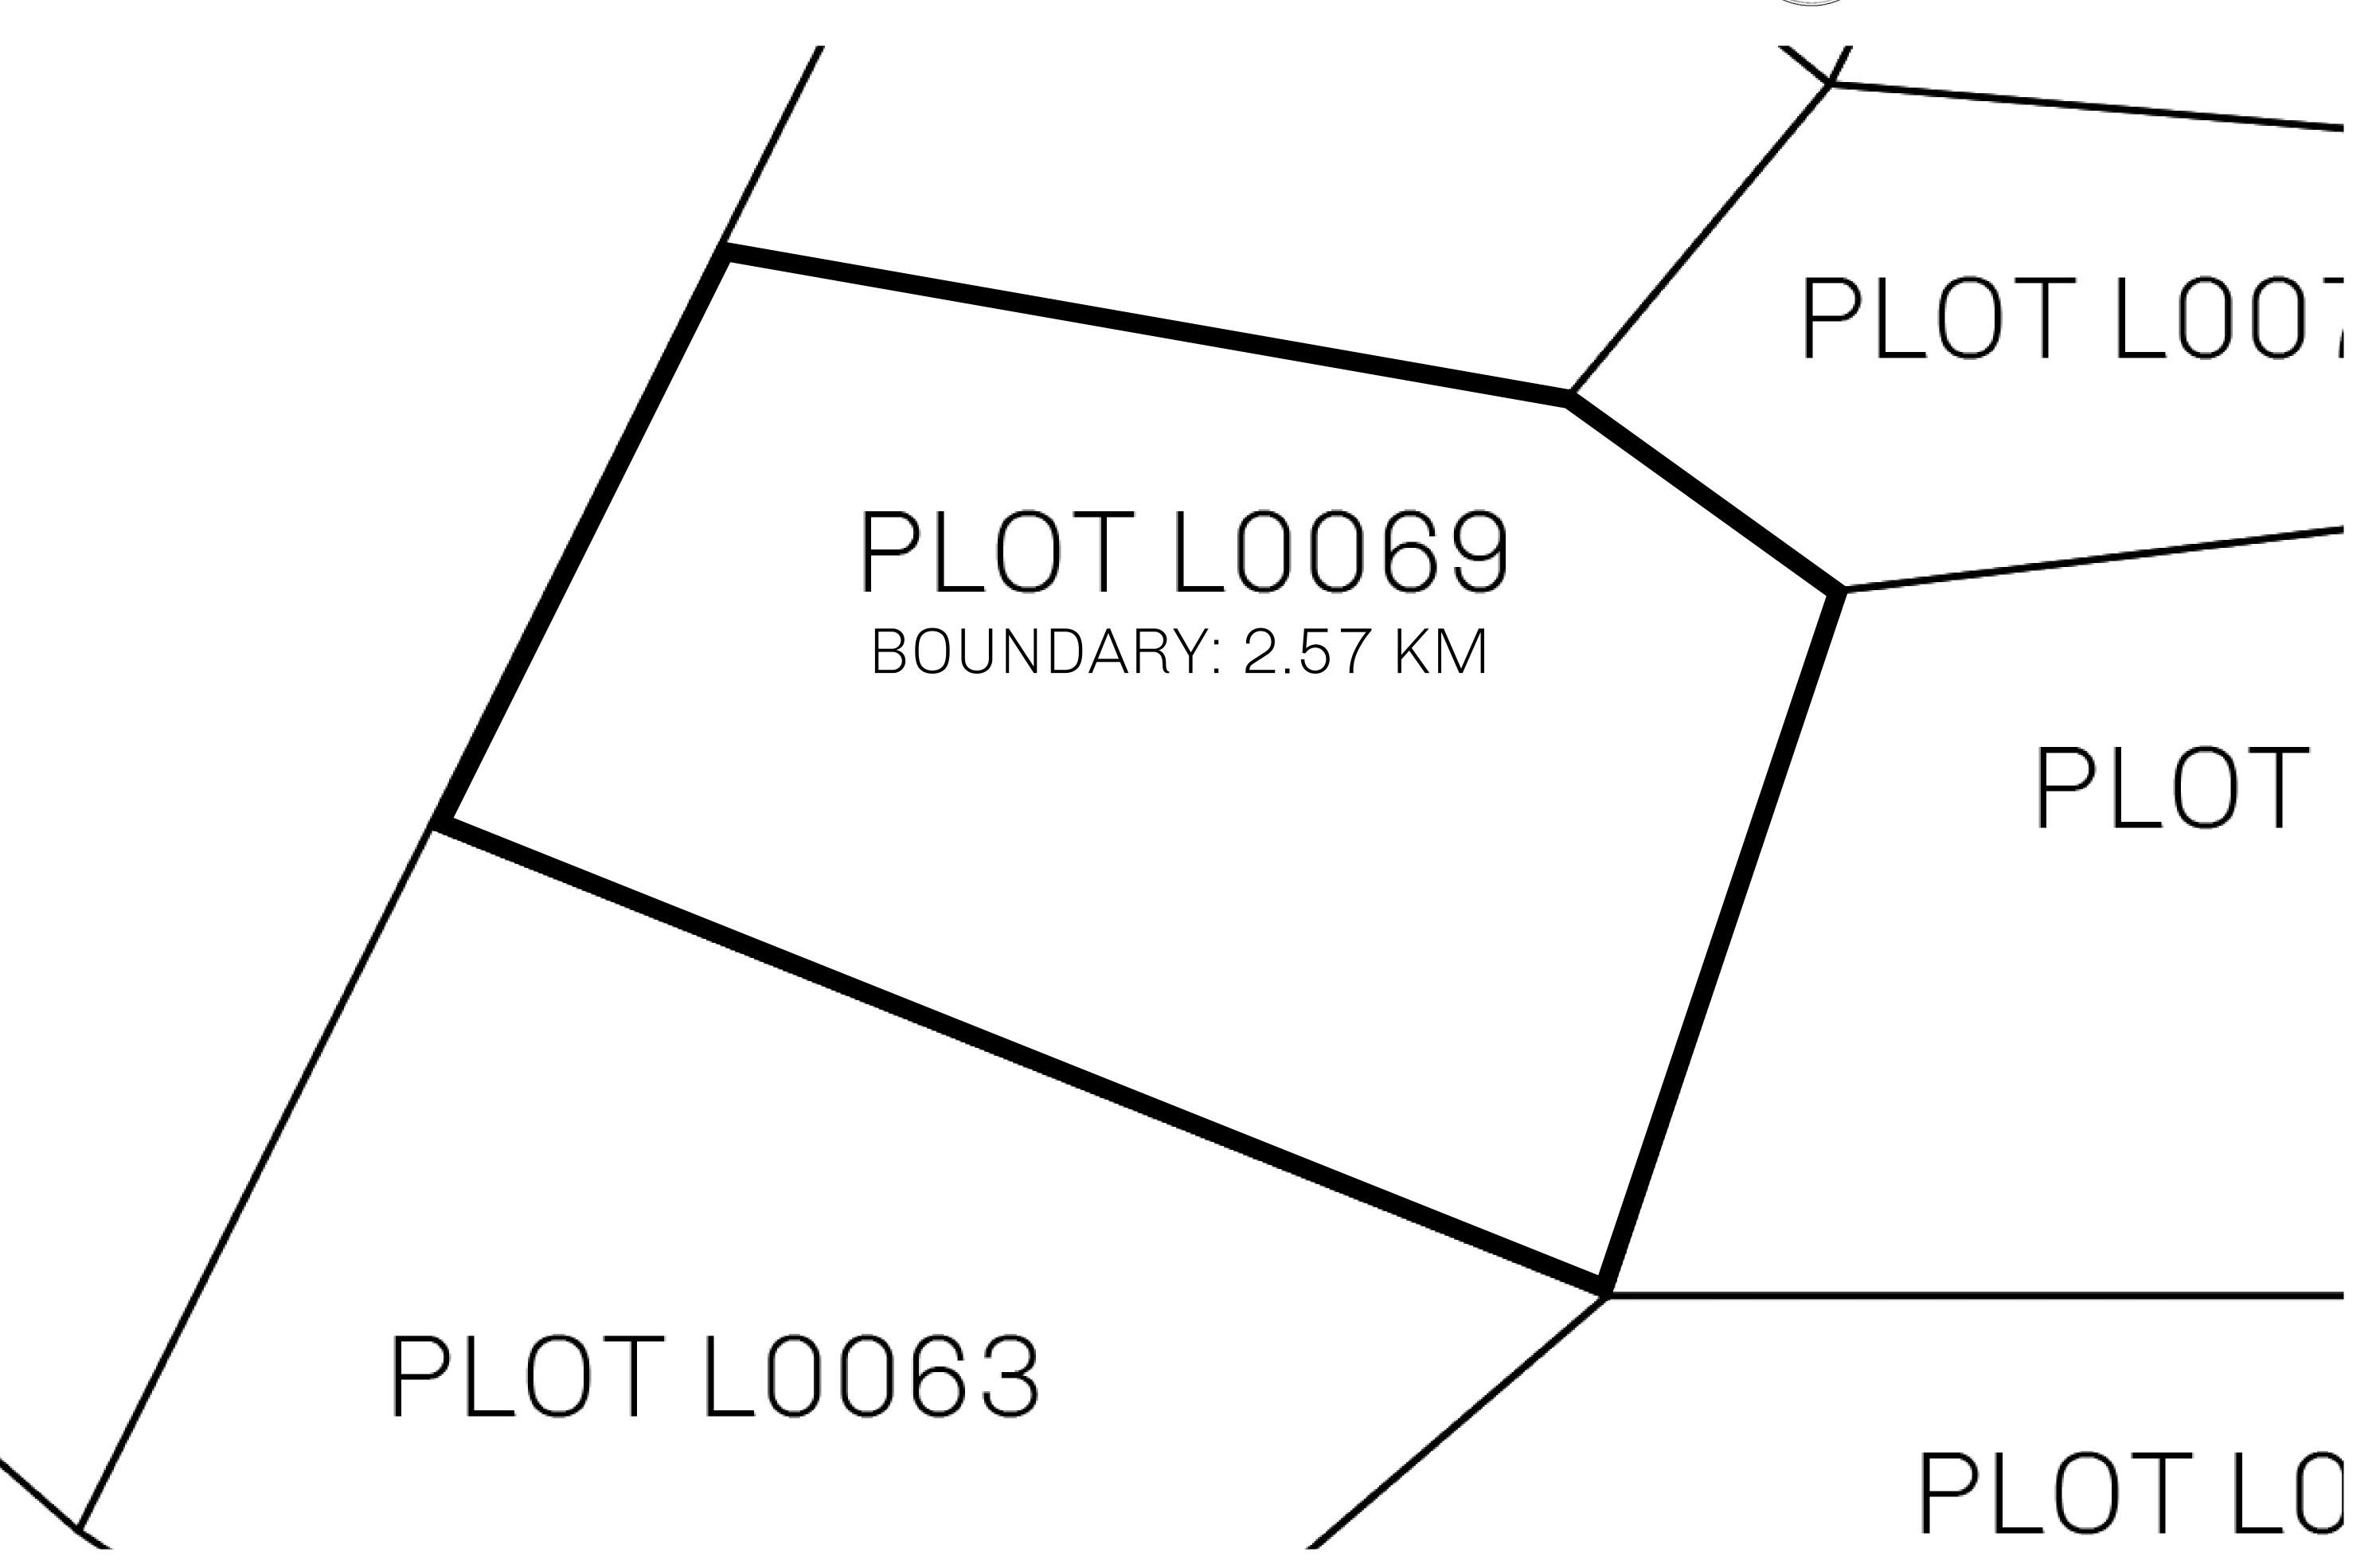

## H.M. LNFT Land Registry

L0069-221121

TITLE NUMBER

ADMINISTRATIVE AREA

THE GREAT EMPIRE

ISSUED 22 November 2021

OWNER ENTITLEMENT

Type W-GE: Share of 0.3% of all BUN sales based on number of NFT Stories minted (rewarded in Credits); Mint 4 NFT Stories