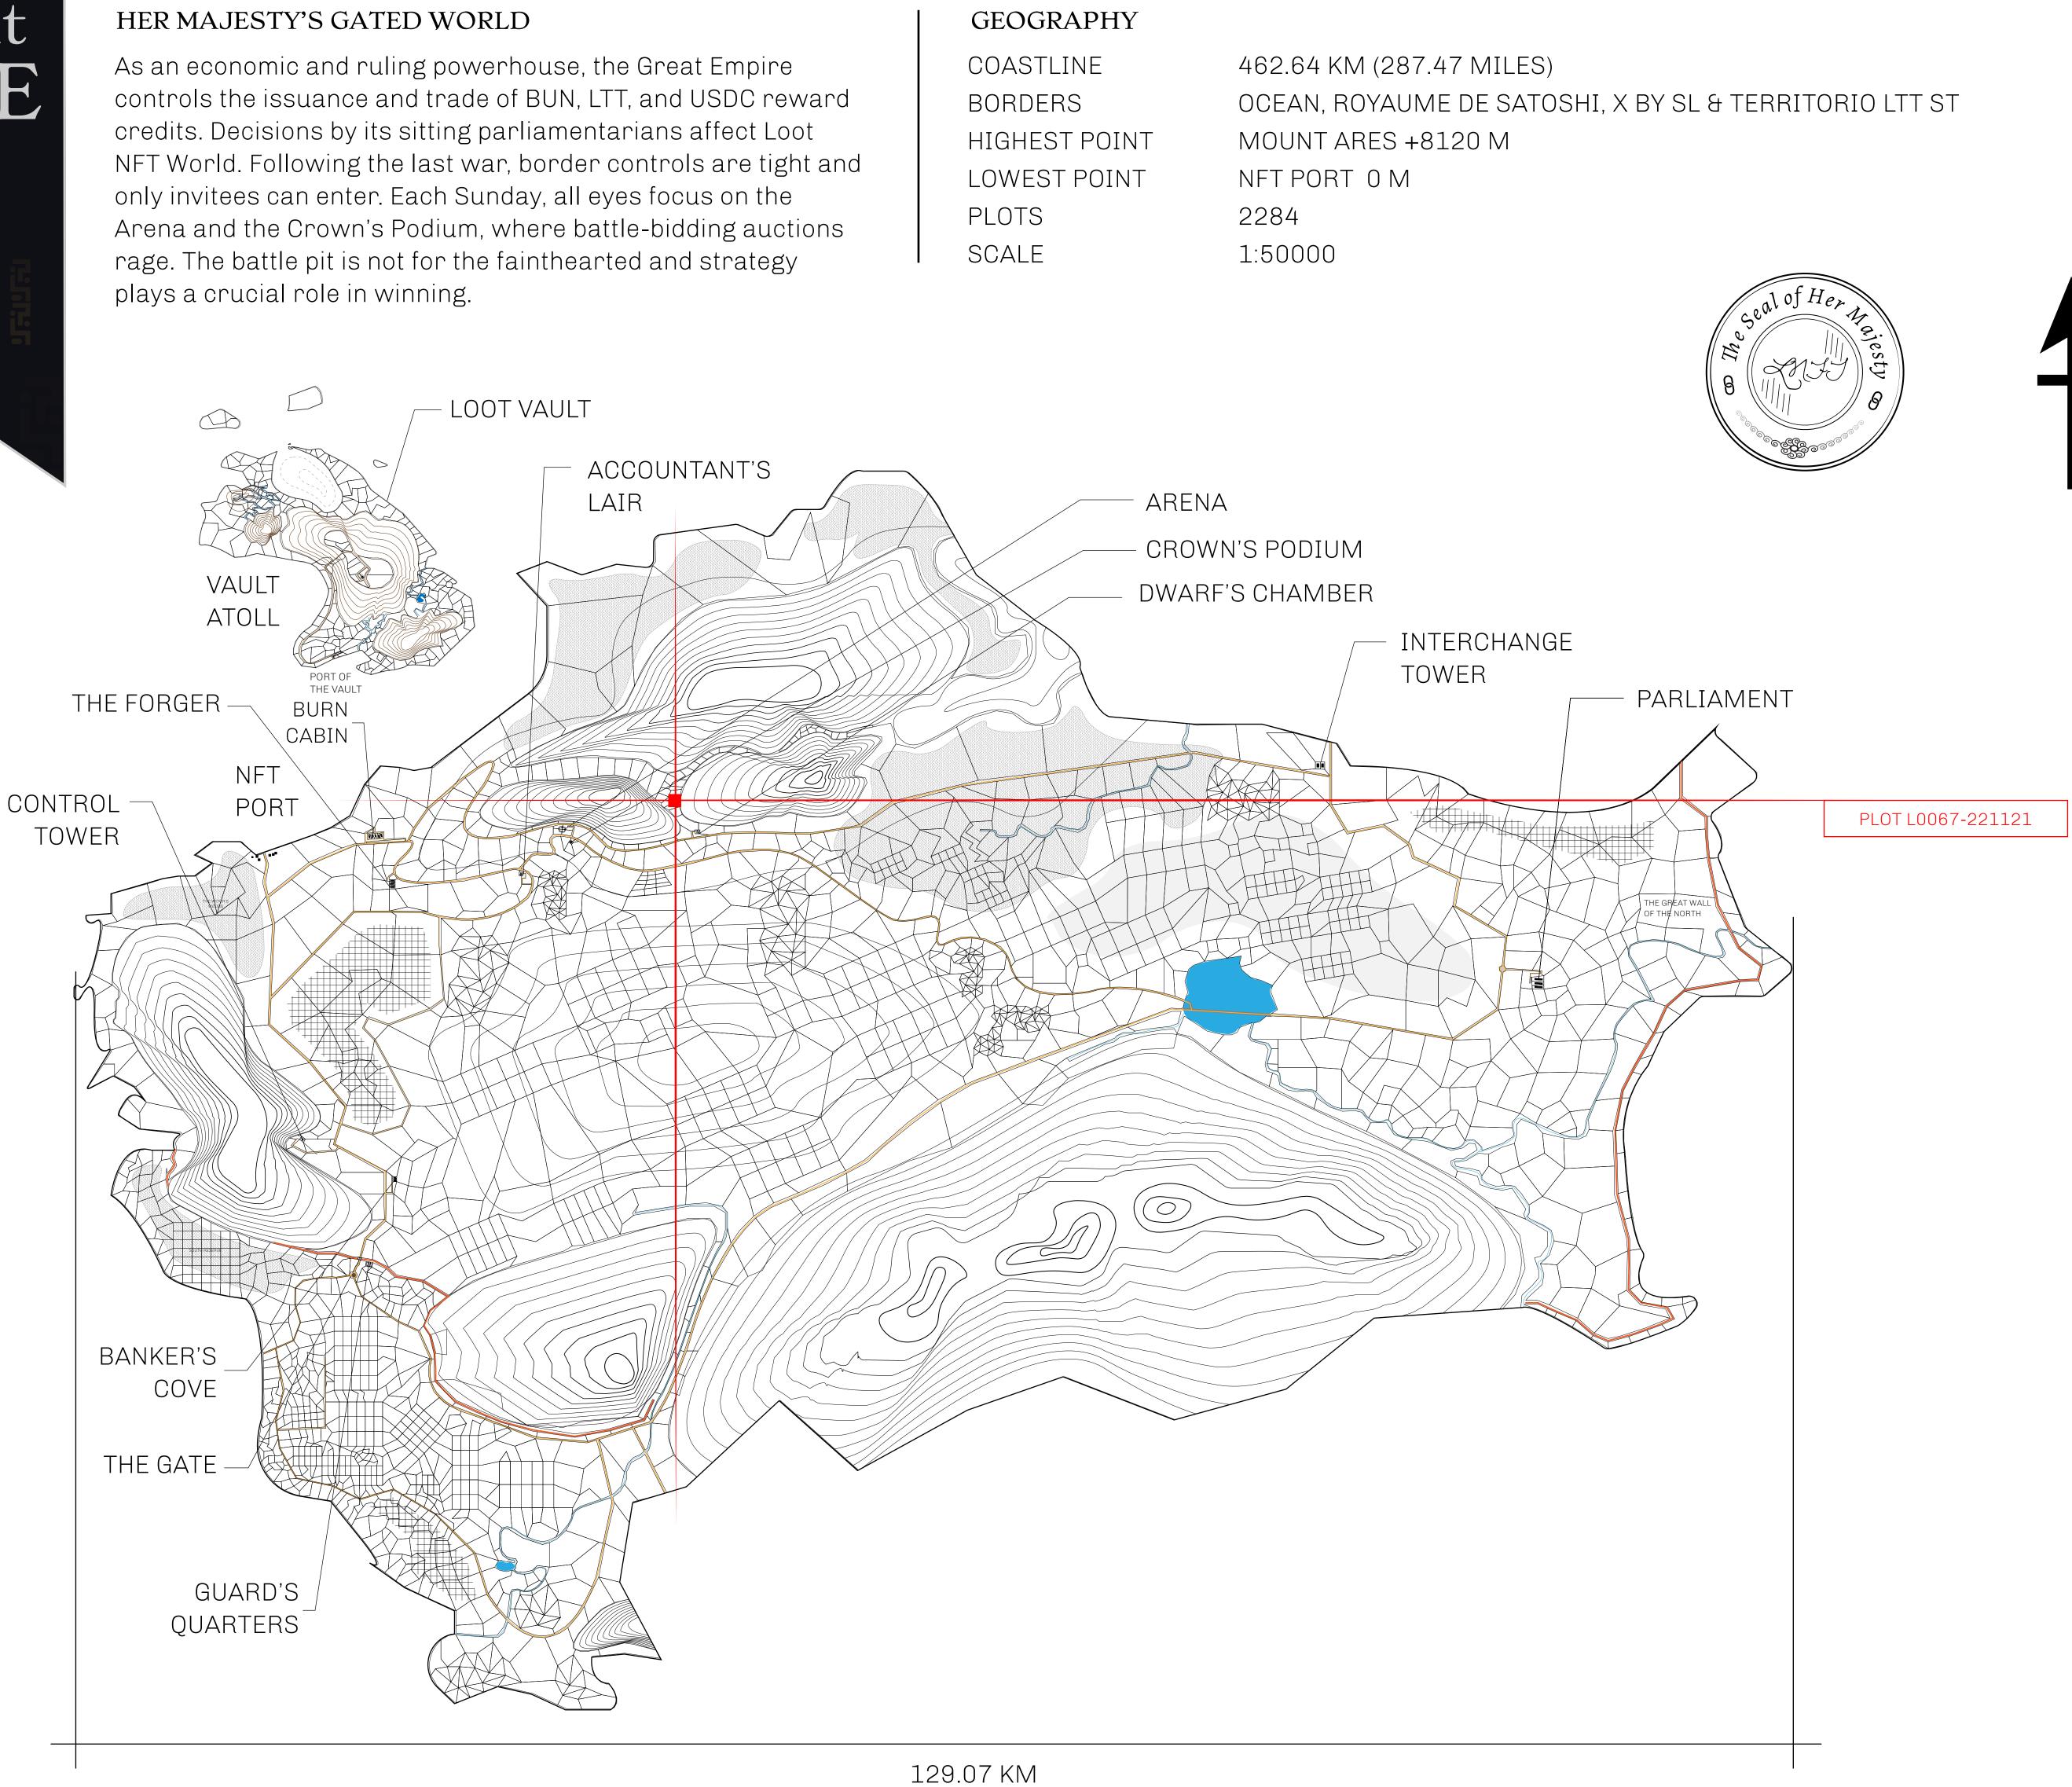

# PLOTL0064

| l Registry                                                                                                                | TITLE NUMBER |                  |       |               |
|---------------------------------------------------------------------------------------------------------------------------|--------------|------------------|-------|---------------|
|                                                                                                                           | L0067-221121 |                  |       |               |
| THE GREAT EMPIRE                                                                                                          | ISSUED       | 22 November 2021 | Jo.J. | SCALE 1/50000 |
| Type W-GE: Share of 0.3% of all BUN sales based on number of NFT Stories minted (rewarded in Credits); Mint 4 NFT Stories |              |                  |       |               |

## PLOTL0067BOUNDARY: 3.49 KM

### MOUNT HERCULES +7450 M

**OFFICIAL PERSPECTIVE SHEET FOR FILING** Indicate vantage point for each drawing. Copy and mark each sheet required prior to filing.

Guide - Vantage point should be indicated as shown in the diagram: