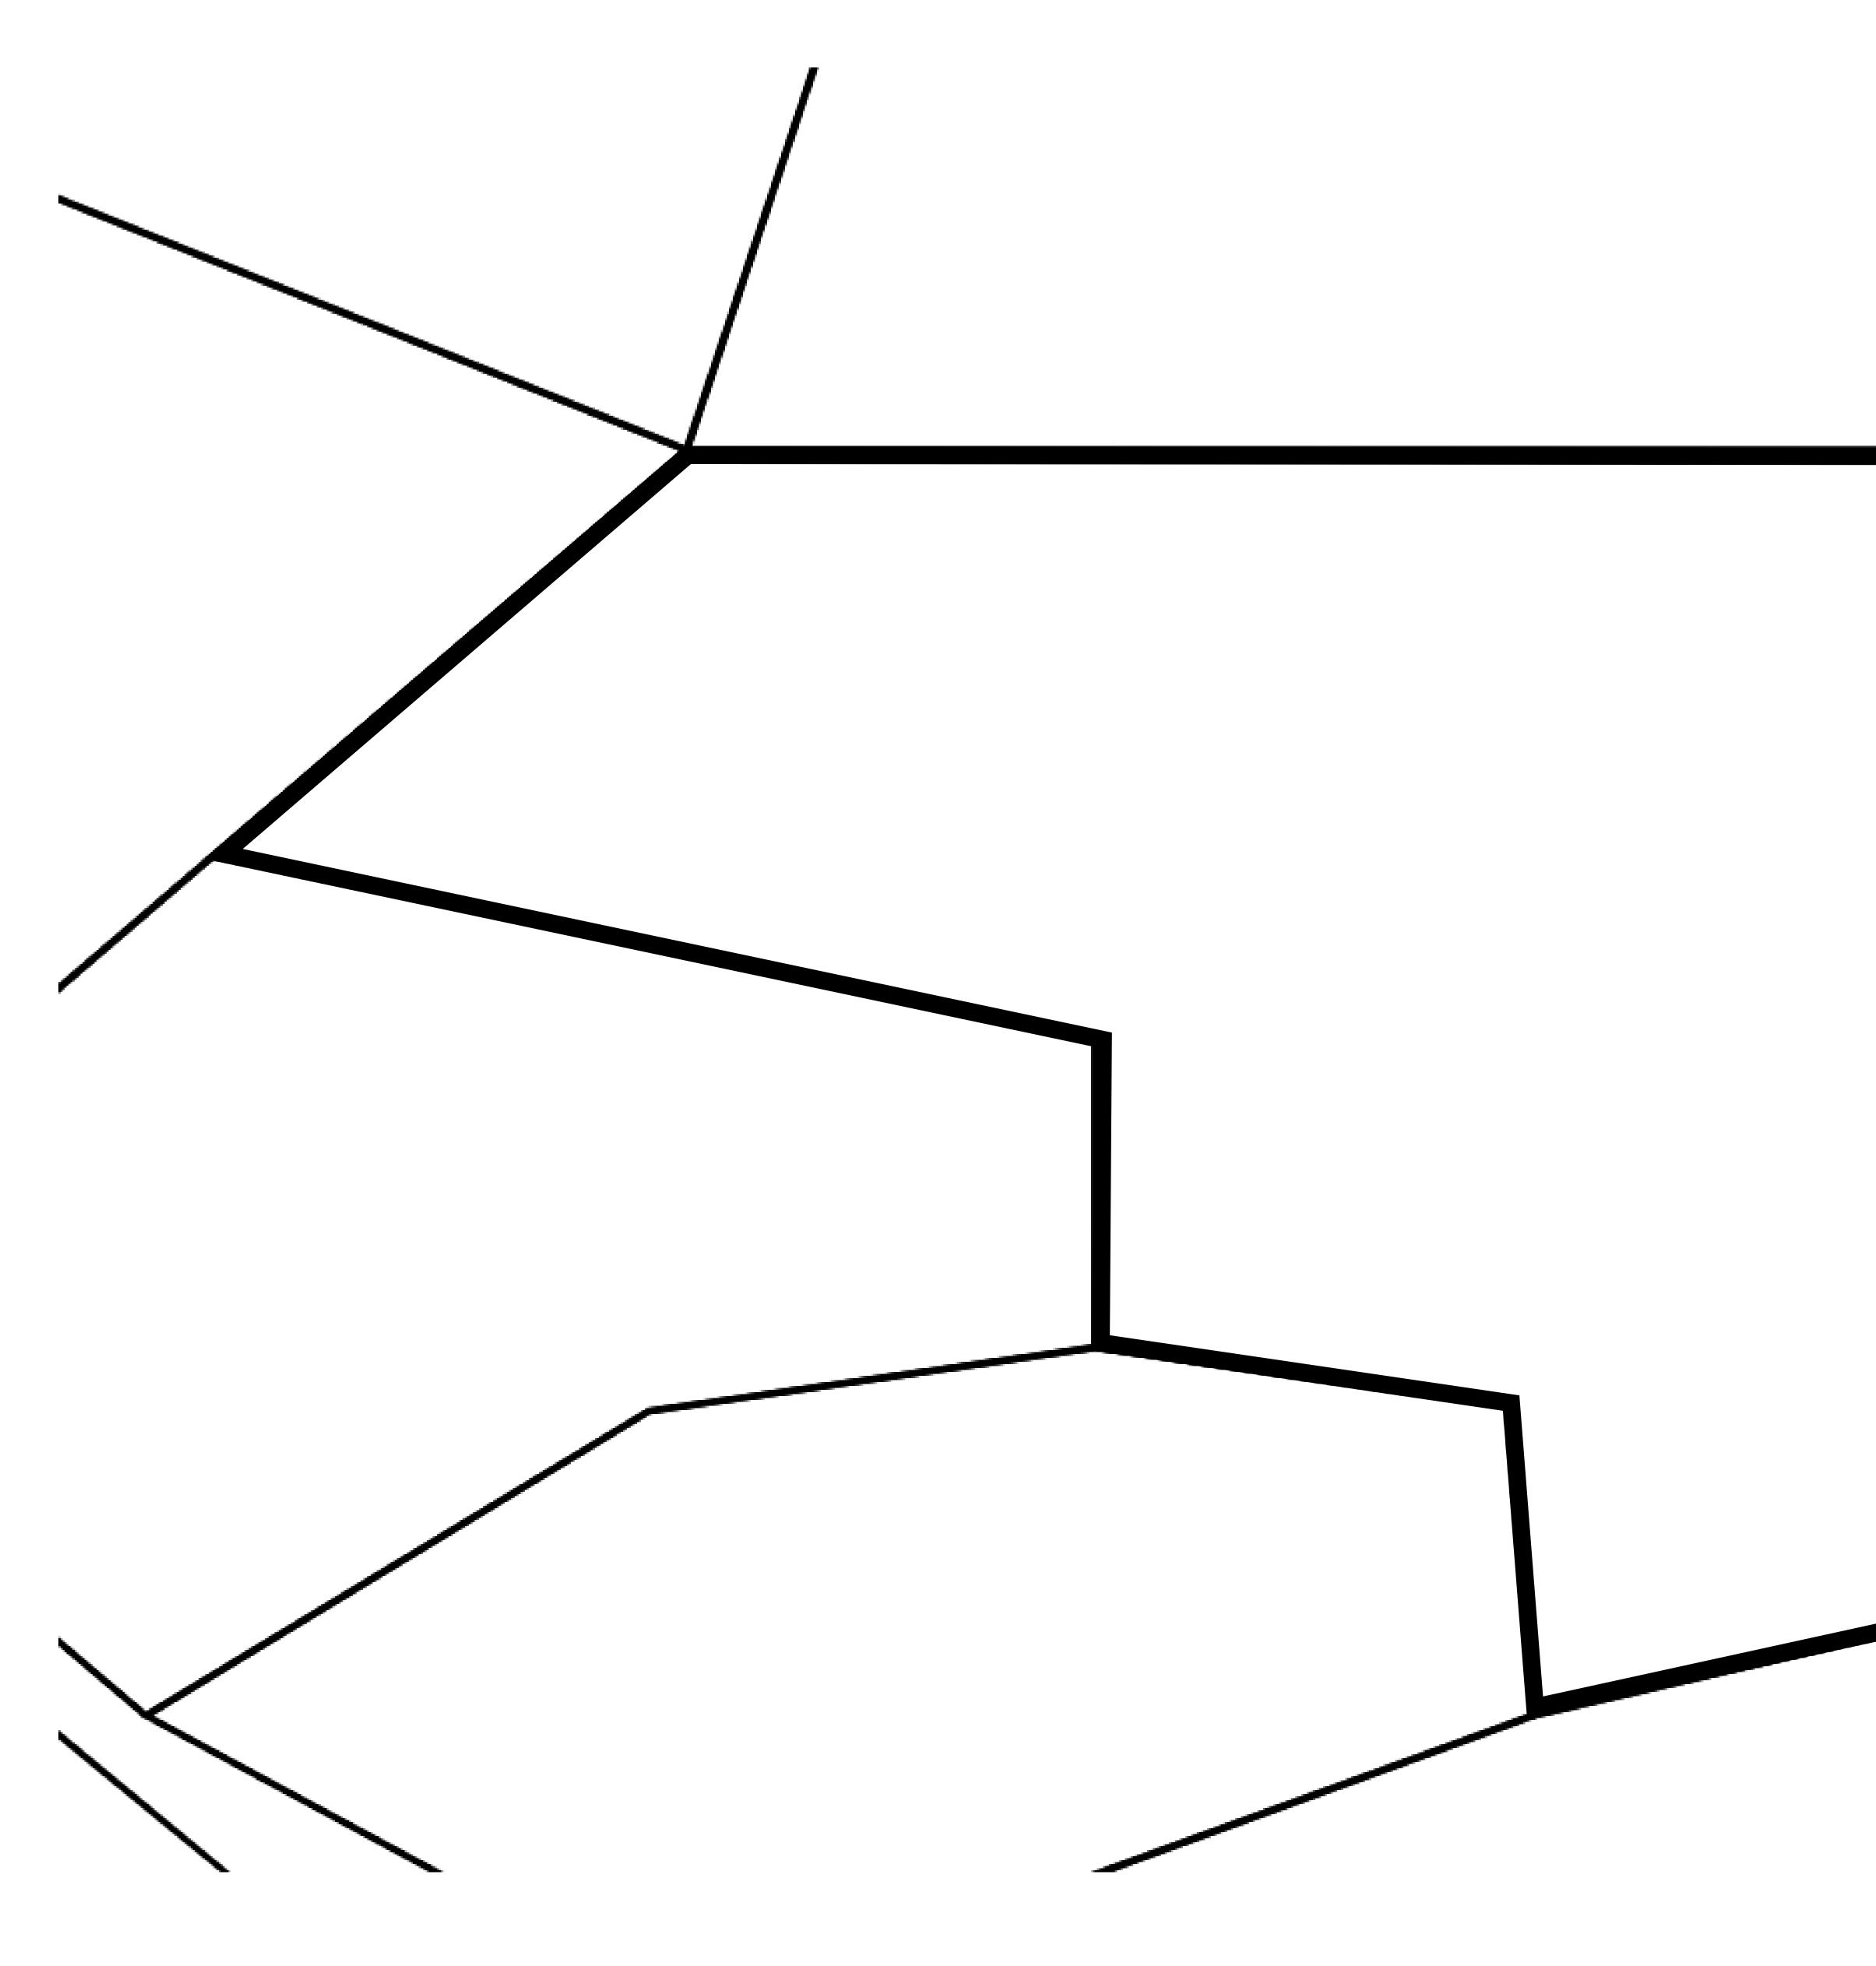

|---------------------------------------------------------------------------------------------------------------------------|--------------|------------------|-------|---------------|
|                                                                                                                           | L0067-221121 |                  |       |               |
| THE GREAT EMPIRE                                                                                                          | ISSUED       | 22 November 2021 | Jo.J. | SCALE 1/50000 |
| Type W-GE: Share of 0.3% of all BUN sales based on number of NFT Stories minted (rewarded in Credits); Mint 4 NFT Stories |              |                  |       |               |

## PLOTL0067BOUNDARY: 3.49 KM





### MOUNT HERCULES +7450 M



**OFFICIAL PERSPECTIVE SHEET FOR FILING** Indicate vantage point for each drawing. Copy and mark each sheet required prior to filing.

Guide - Vantage point should be indicated as shown in the diagram:

1 1