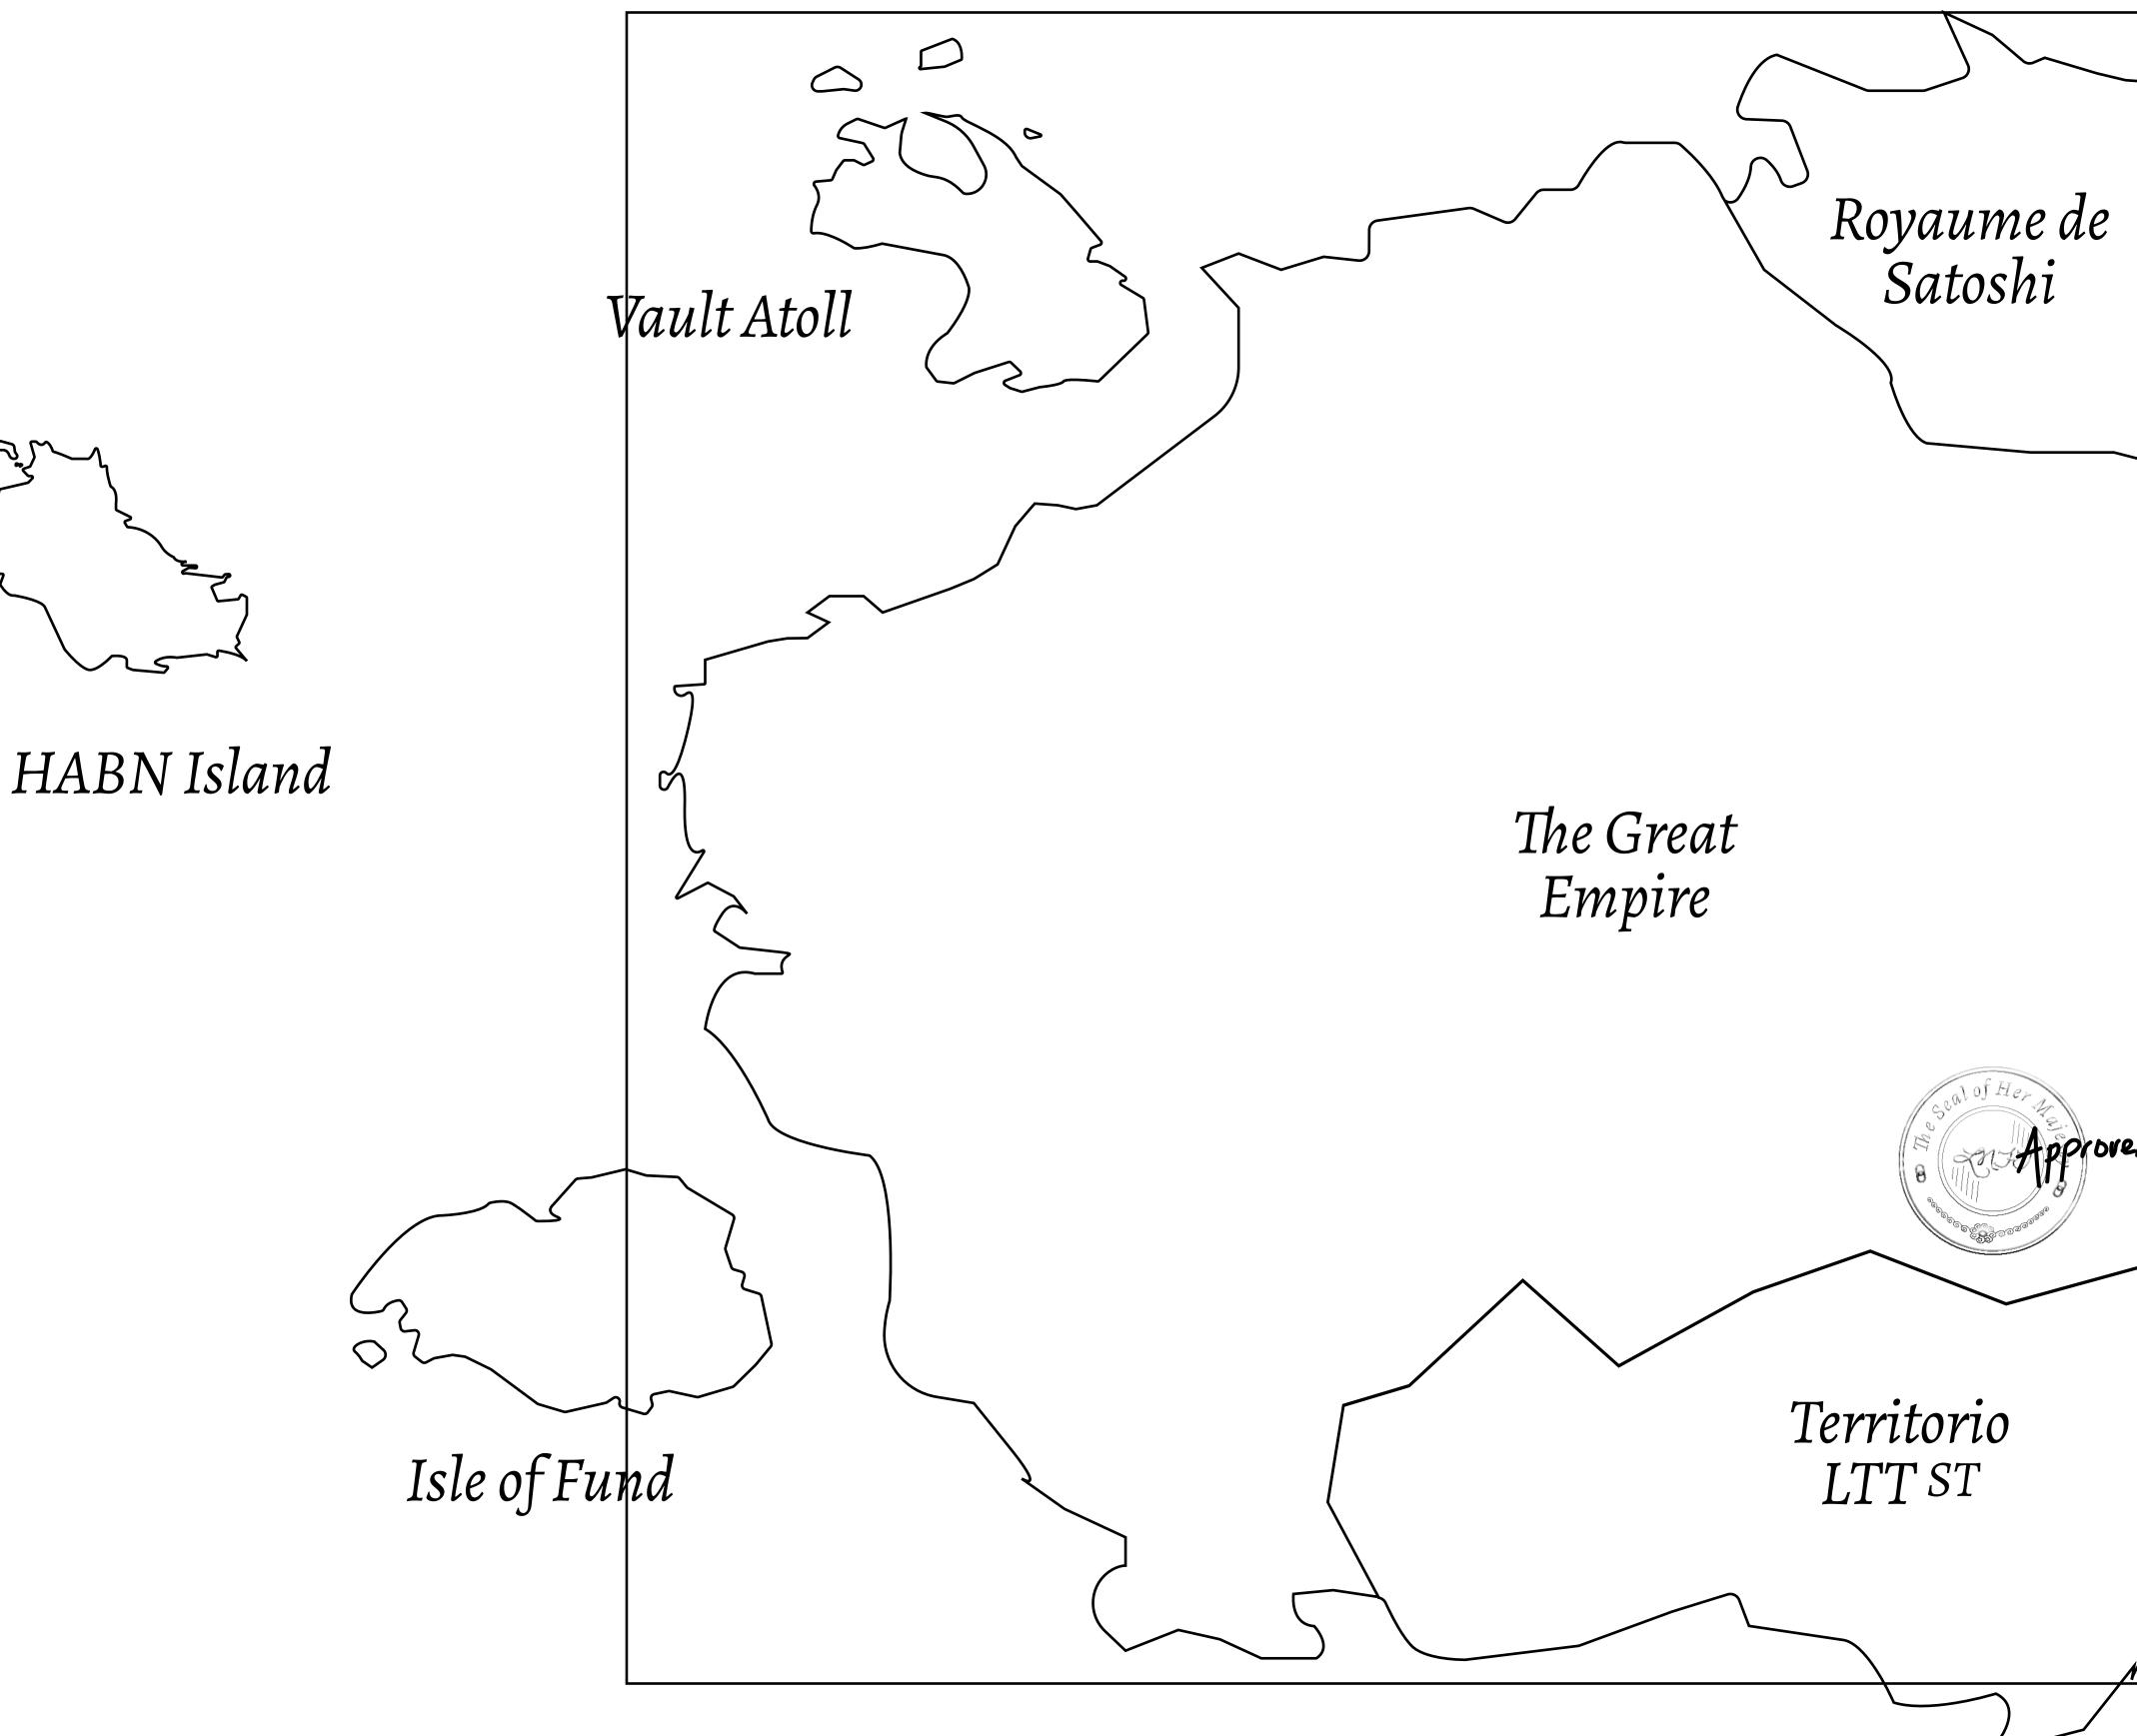

# PLOTL0064

| l Registry                                                                                                                | TITLE NUMBER |                  |       |               |
|---------------------------------------------------------------------------------------------------------------------------|--------------|------------------|-------|---------------|
|                                                                                                                           | L0067-221121 |                  |       |               |
| THE GREAT EMPIRE                                                                                                          | ISSUED       | 22 November 2021 | Jo.J. | SCALE 1/50000 |
| Type W-GE: Share of 0.3% of all BUN sales based on number of NFT Stories minted (rewarded in Credits); Mint 4 NFT Stories |              |                  |       |               |

## PLOTL0067BOUNDARY: 3.49 KM