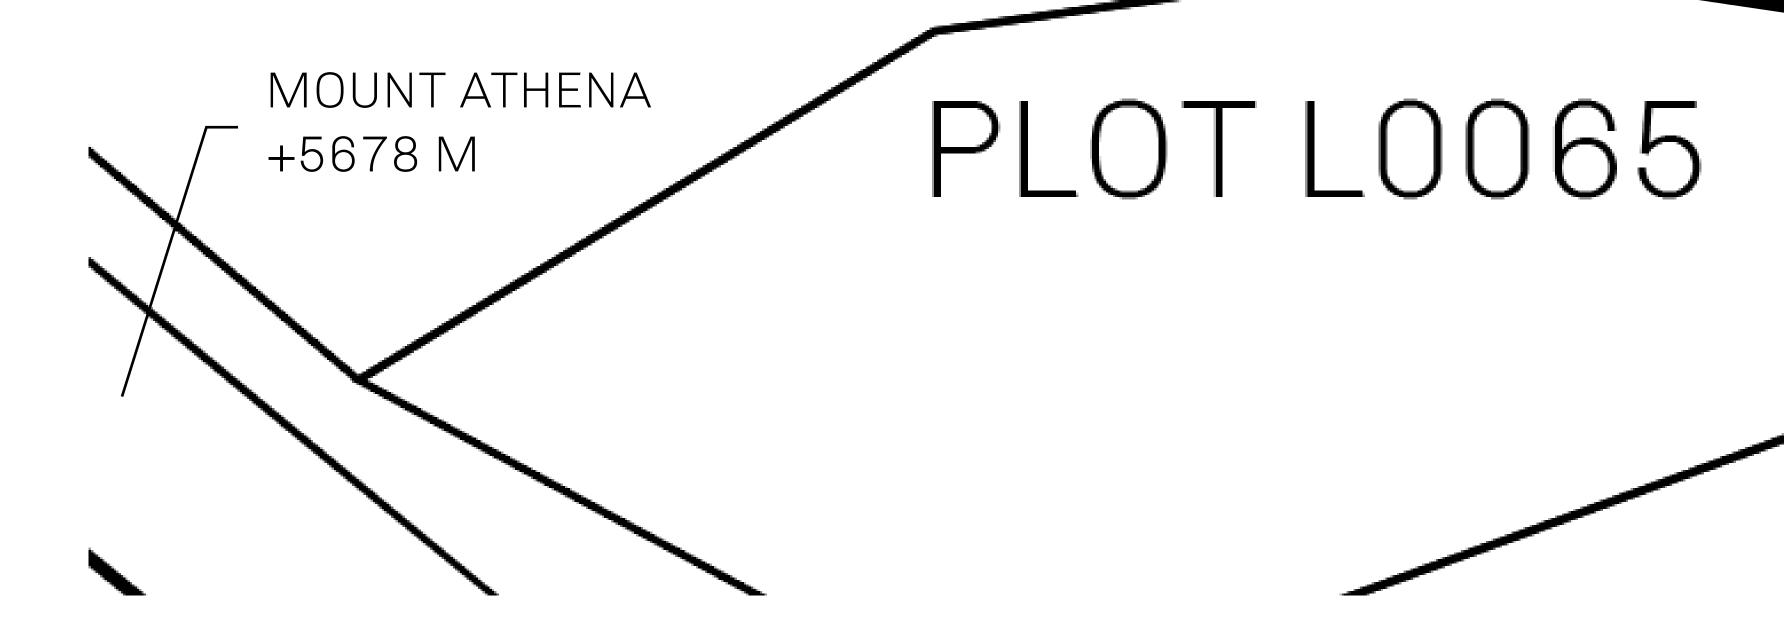

## PLOTL0067BOUNDARY: 3.49 KM

### MOUNT HERCULES +7450 M

**OFFICIAL PERSPECTIVE SHEET FOR FILING** Indicate vantage point for each drawing. Copy and mark each sheet required prior to filing.

Guide - Vantage point should be indicated as shown in the diagram: