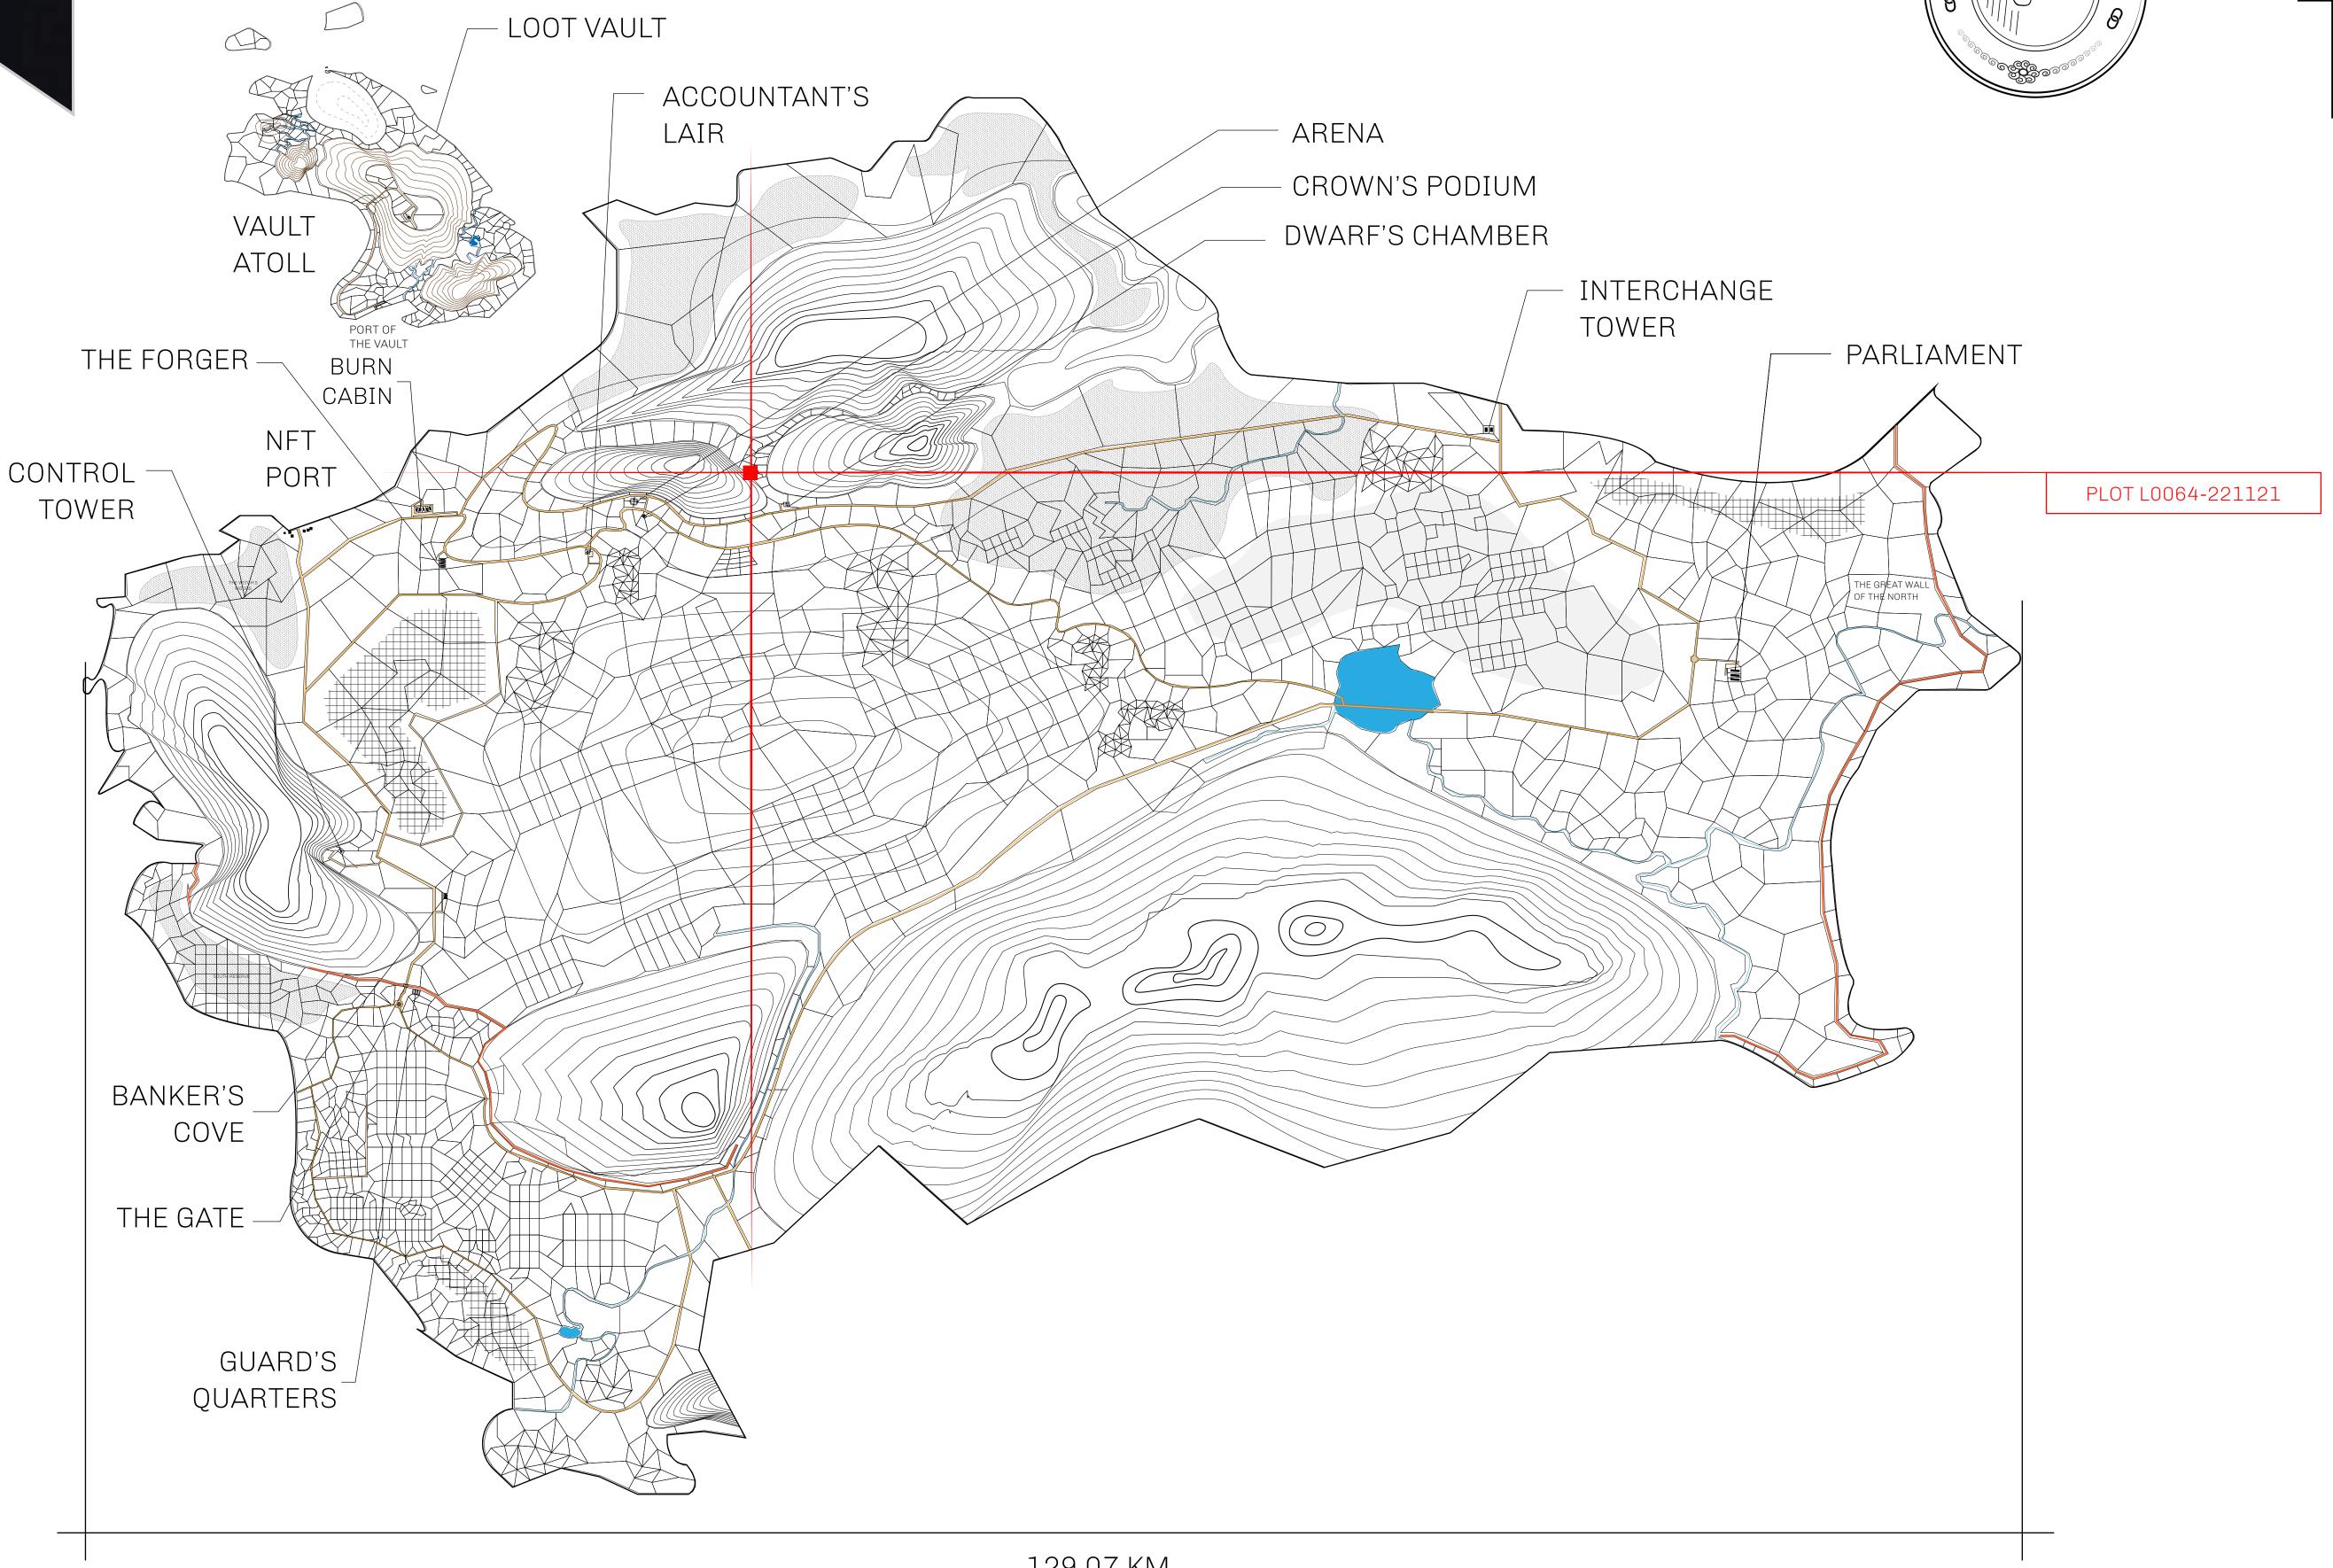

## GEOGRAPHY

COASTLINE 462.64 KM (287.47 MILES)

OCEAN, ROYAUME DE SATOSHI, X BY SL & TERRITORIO LTT ST BORDERS

HIGHEST POINT MOUNT ARES +8120 M

LOWEST POINT NFT PORT 0 M

PLOTS 2284 SCALE 1:50000

## H.M. LNFT Land Registry

L0064-221121

TITLE NUMBER

ADMINISTRATIVE AREA

THE GREAT EMPIRE

ISSUED 22 November 2021

SCALE 1/50000

OWNER ENTITLEMENT