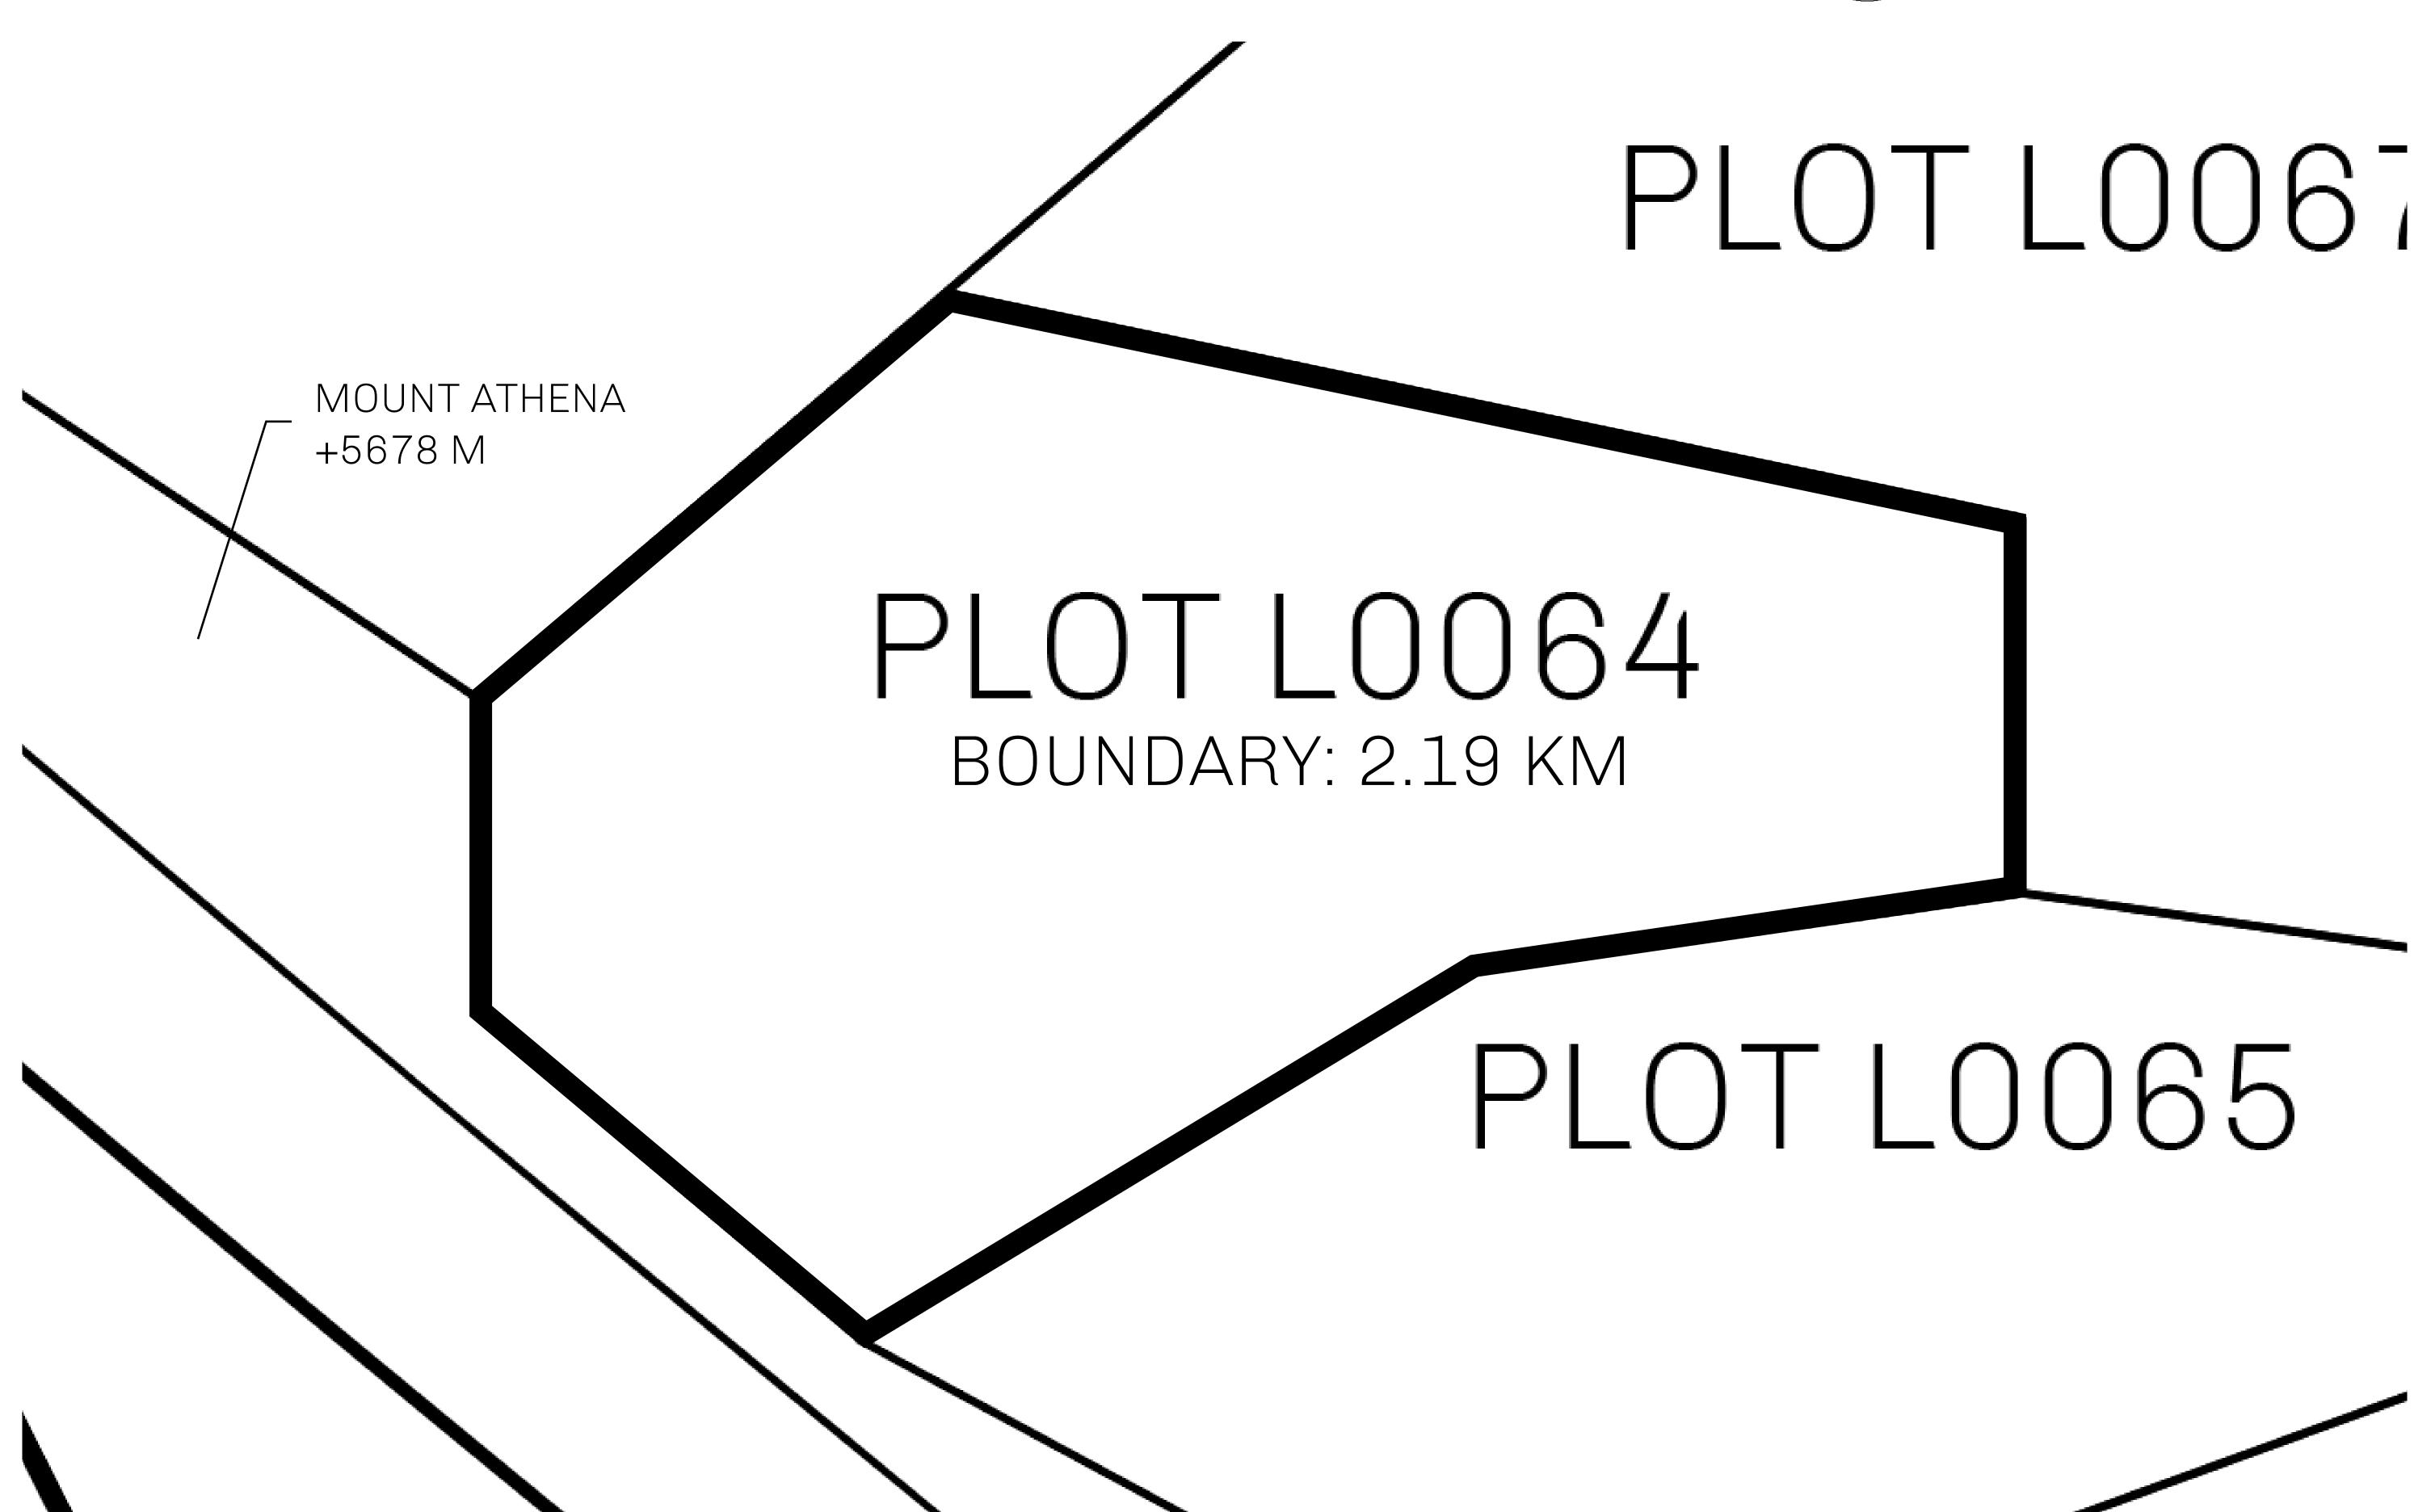

## GEOGRAPHY

COASTLINE 462.64 KM (287.47 MILES)

OCEAN, ROYAUME DE SATOSHI, X BY SL & TERRITORIO LTT ST BORDERS

HIGHEST POINT MOUNT ARES +8120 M

LOWEST POINT NFT PORT 0 M

PLOTS 2284 SCALE 1:50000

## H.M. LNFT Land Registry

L0064-221121

TITLE NUMBER

ADMINISTRATIVE AREA

THE GREAT EMPIRE

ISSUED 22 November 2021

SCALE 1/50000

OWNER ENTITLEMENT