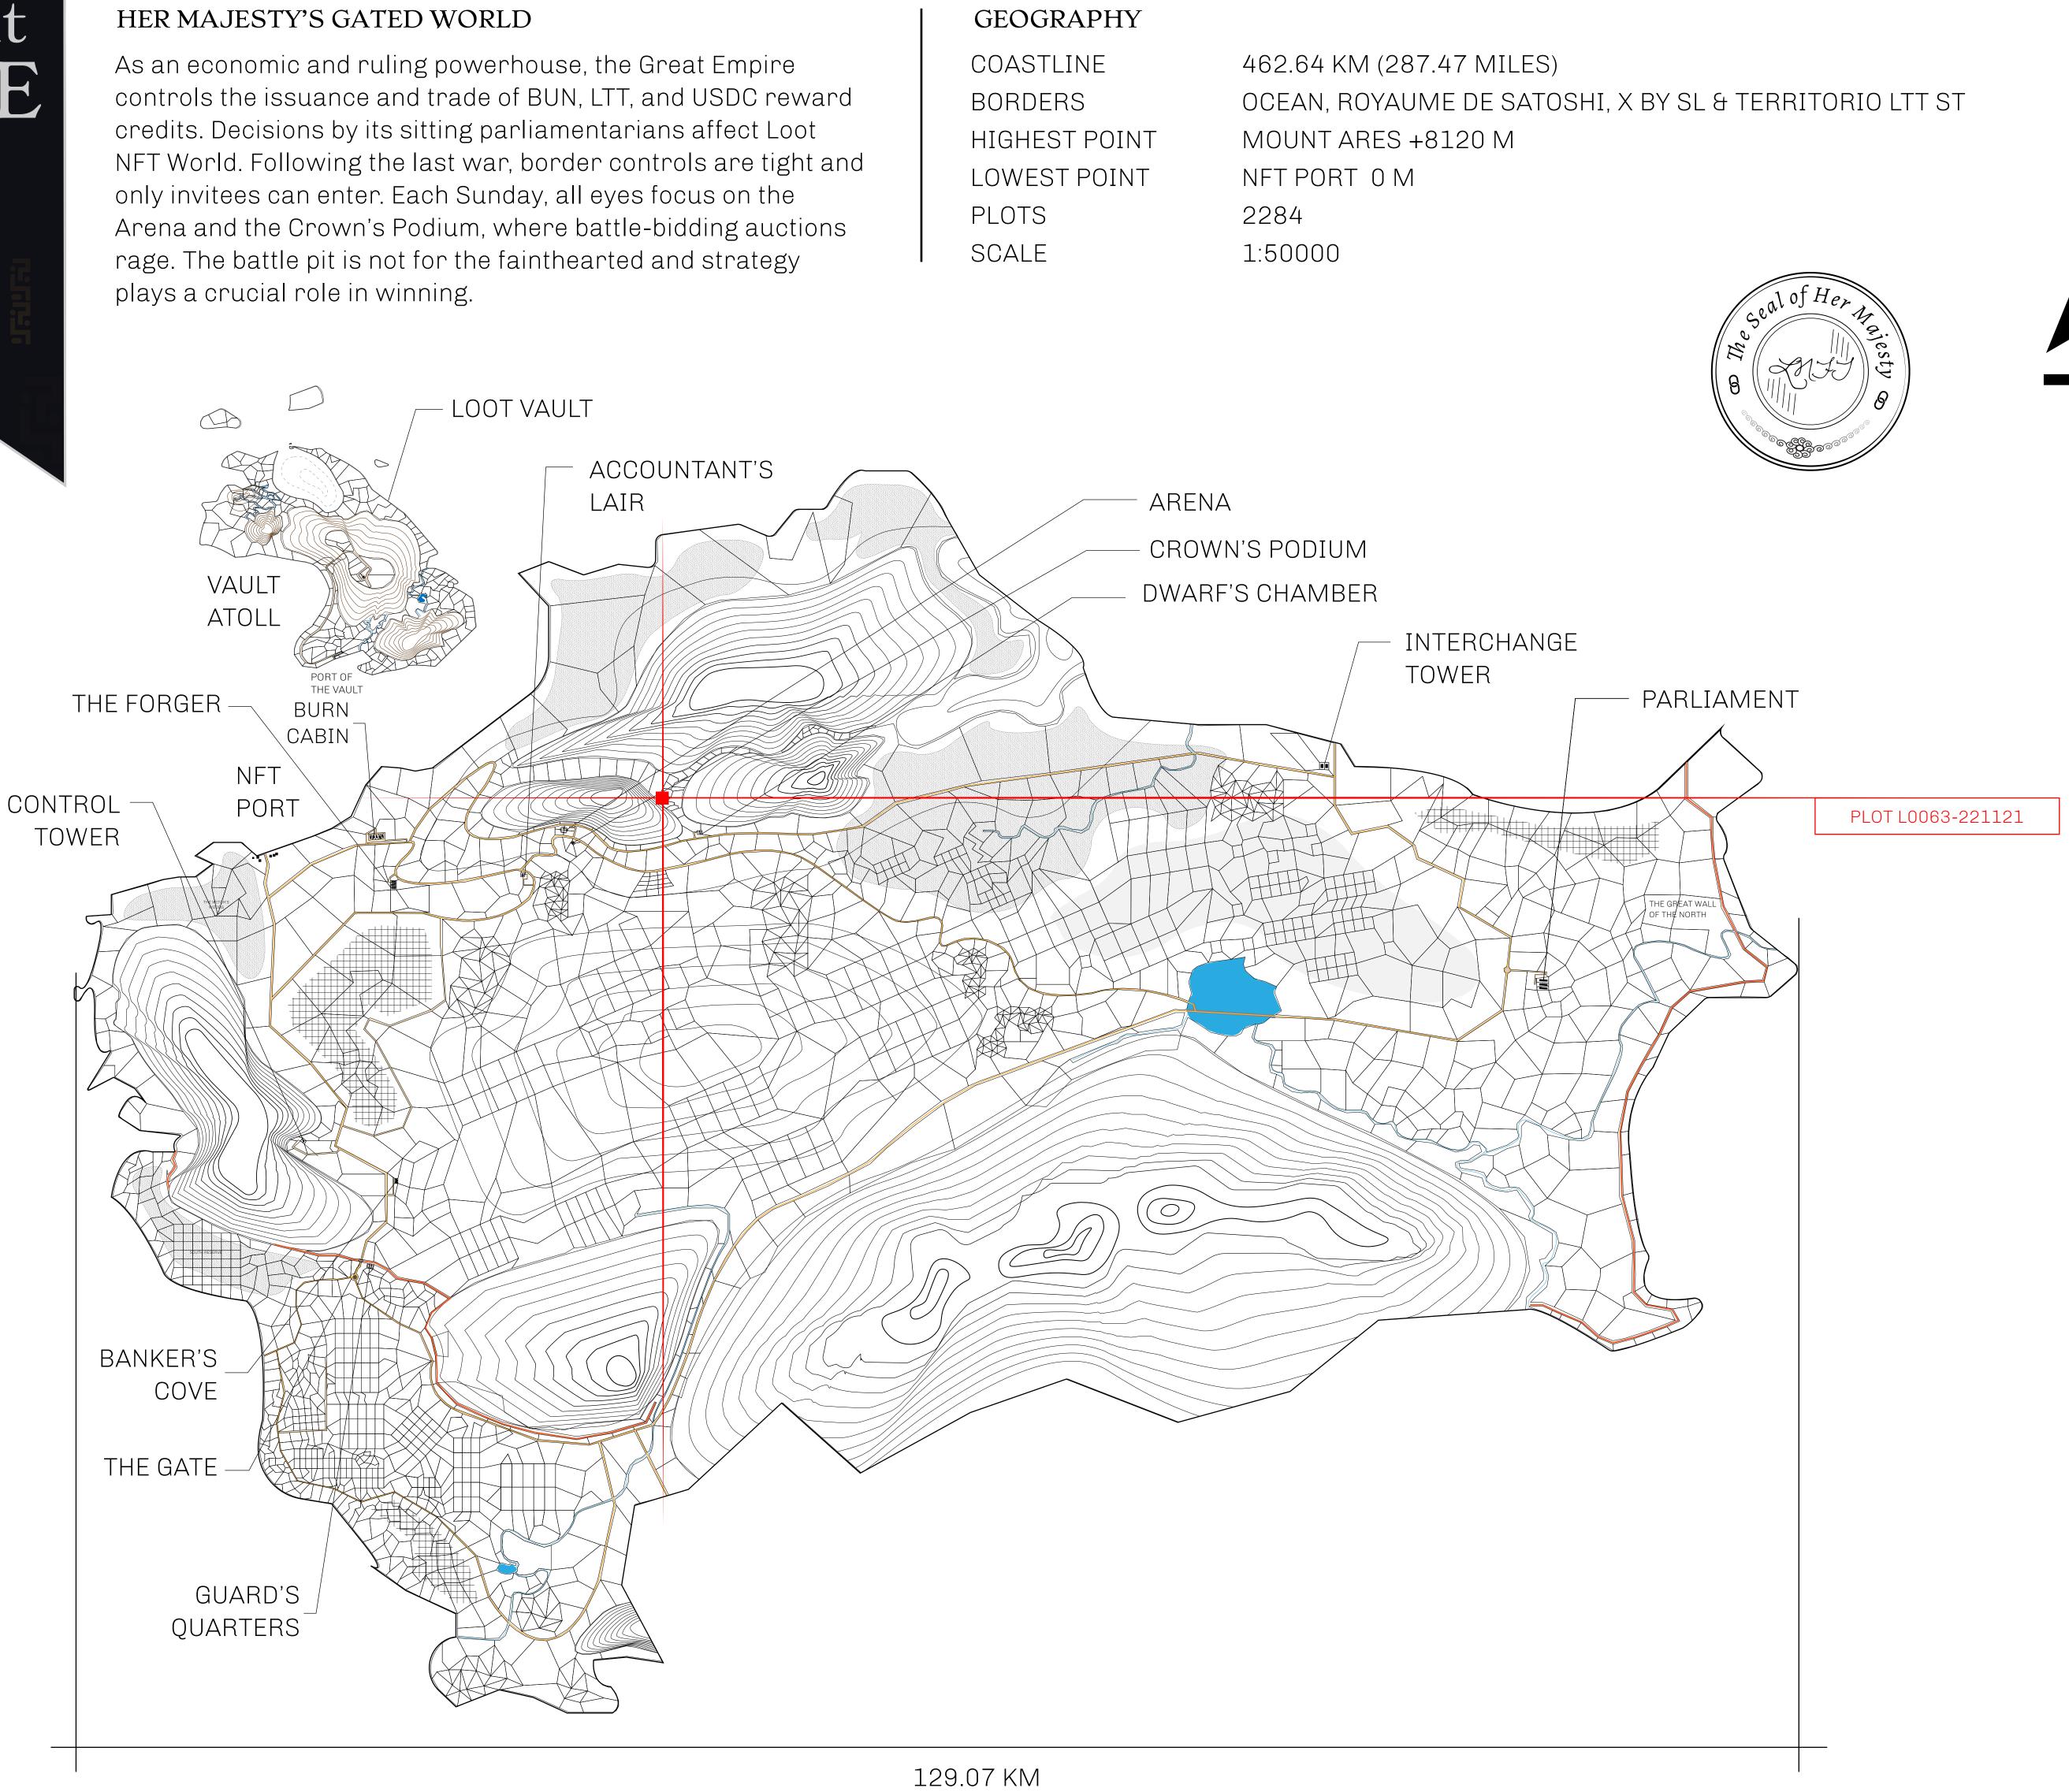

### H.M. LNFT Land Registry

ADMINISTRATIVE AREA

OWNER ENTITLEMENT

**THE GREAT** 

**Type W-GE: Sl** (rewarded in C

|                                                                                                    | TITLE NUMBER |                  |       |               |
|----------------------------------------------------------------------------------------------------|--------------|------------------|-------|---------------|
| y                                                                                                  | L0063-221121 |                  |       |               |
| <b>EMPIRE</b>                                                                                      | ISSUED       | 22 November 2021 | Jo.I. | SCALE 1/50000 |
| Share of 0.3% of all BUN sales based on number of NFT Stories minted (Credits); Mint 4 NFT Stories |              |                  |       |               |

## PLOT LOO63 BOUNDARY: 2.66 KM

**OFFICIAL PERSPECTIVE SHEET FOR FILING** Indicate vantage point for each drawing. Copy and mark each sheet required prior to filing.

Guide - Vantage point should be indicated as shown in the diagram: