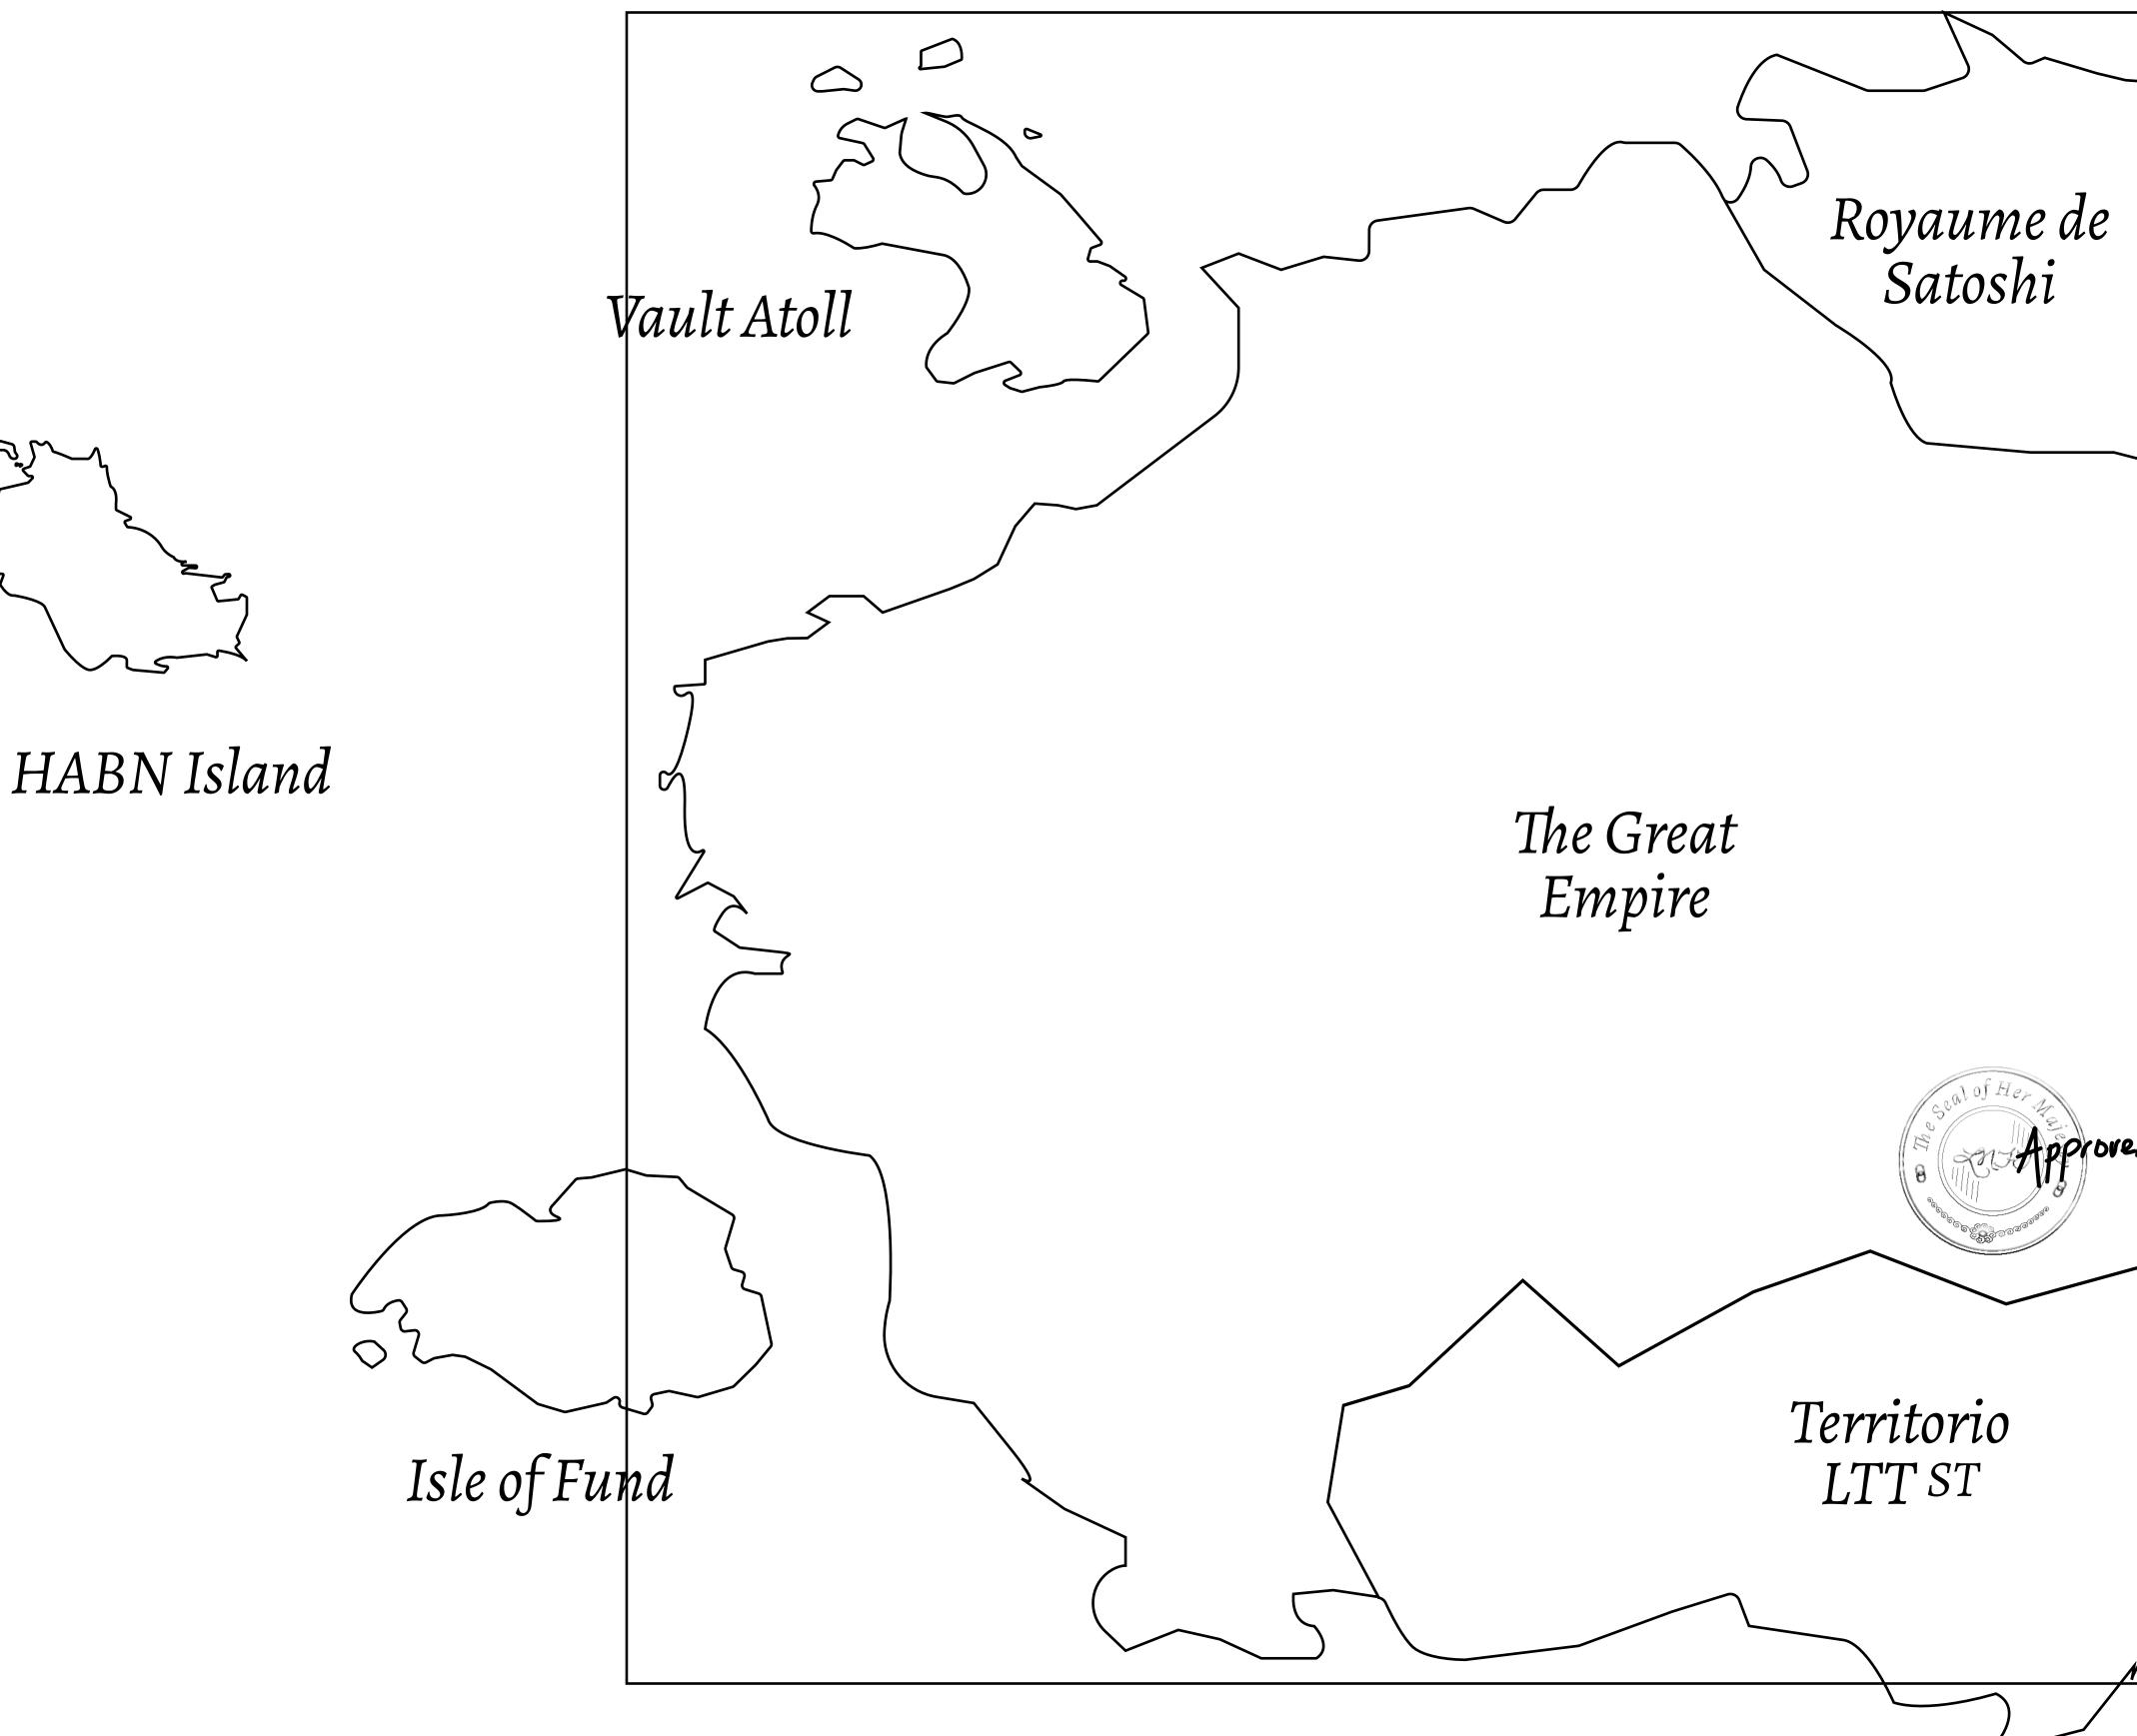

### H.M. LNFT Land Registry

ADMINISTRATIVE AREA

OWNER ENTITLEMENT

**THE GREAT** 

**Type W-GE: Sl** (rewarded in C

|                                                                                                    | TITLE NUMBER |                  |       |               |
|----------------------------------------------------------------------------------------------------|--------------|------------------|-------|---------------|
| y                                                                                                  | L0063-221121 |                  |       |               |
| <b>EMPIRE</b>                                                                                      | ISSUED       | 22 November 2021 | Jo.I. | SCALE 1/50000 |
| Share of 0.3% of all BUN sales based on number of NFT Stories minted (Credits); Mint 4 NFT Stories |              |                  |       |               |

## PLOT LOO63 BOUNDARY: 2.66 KM

**OFFICIAL PERSPECTIVE SHEET FOR FILING** Indicate vantage point for each drawing. Copy and mark each sheet required prior to filing.

Guide - Vantage point should be indicated as shown in the diagram: