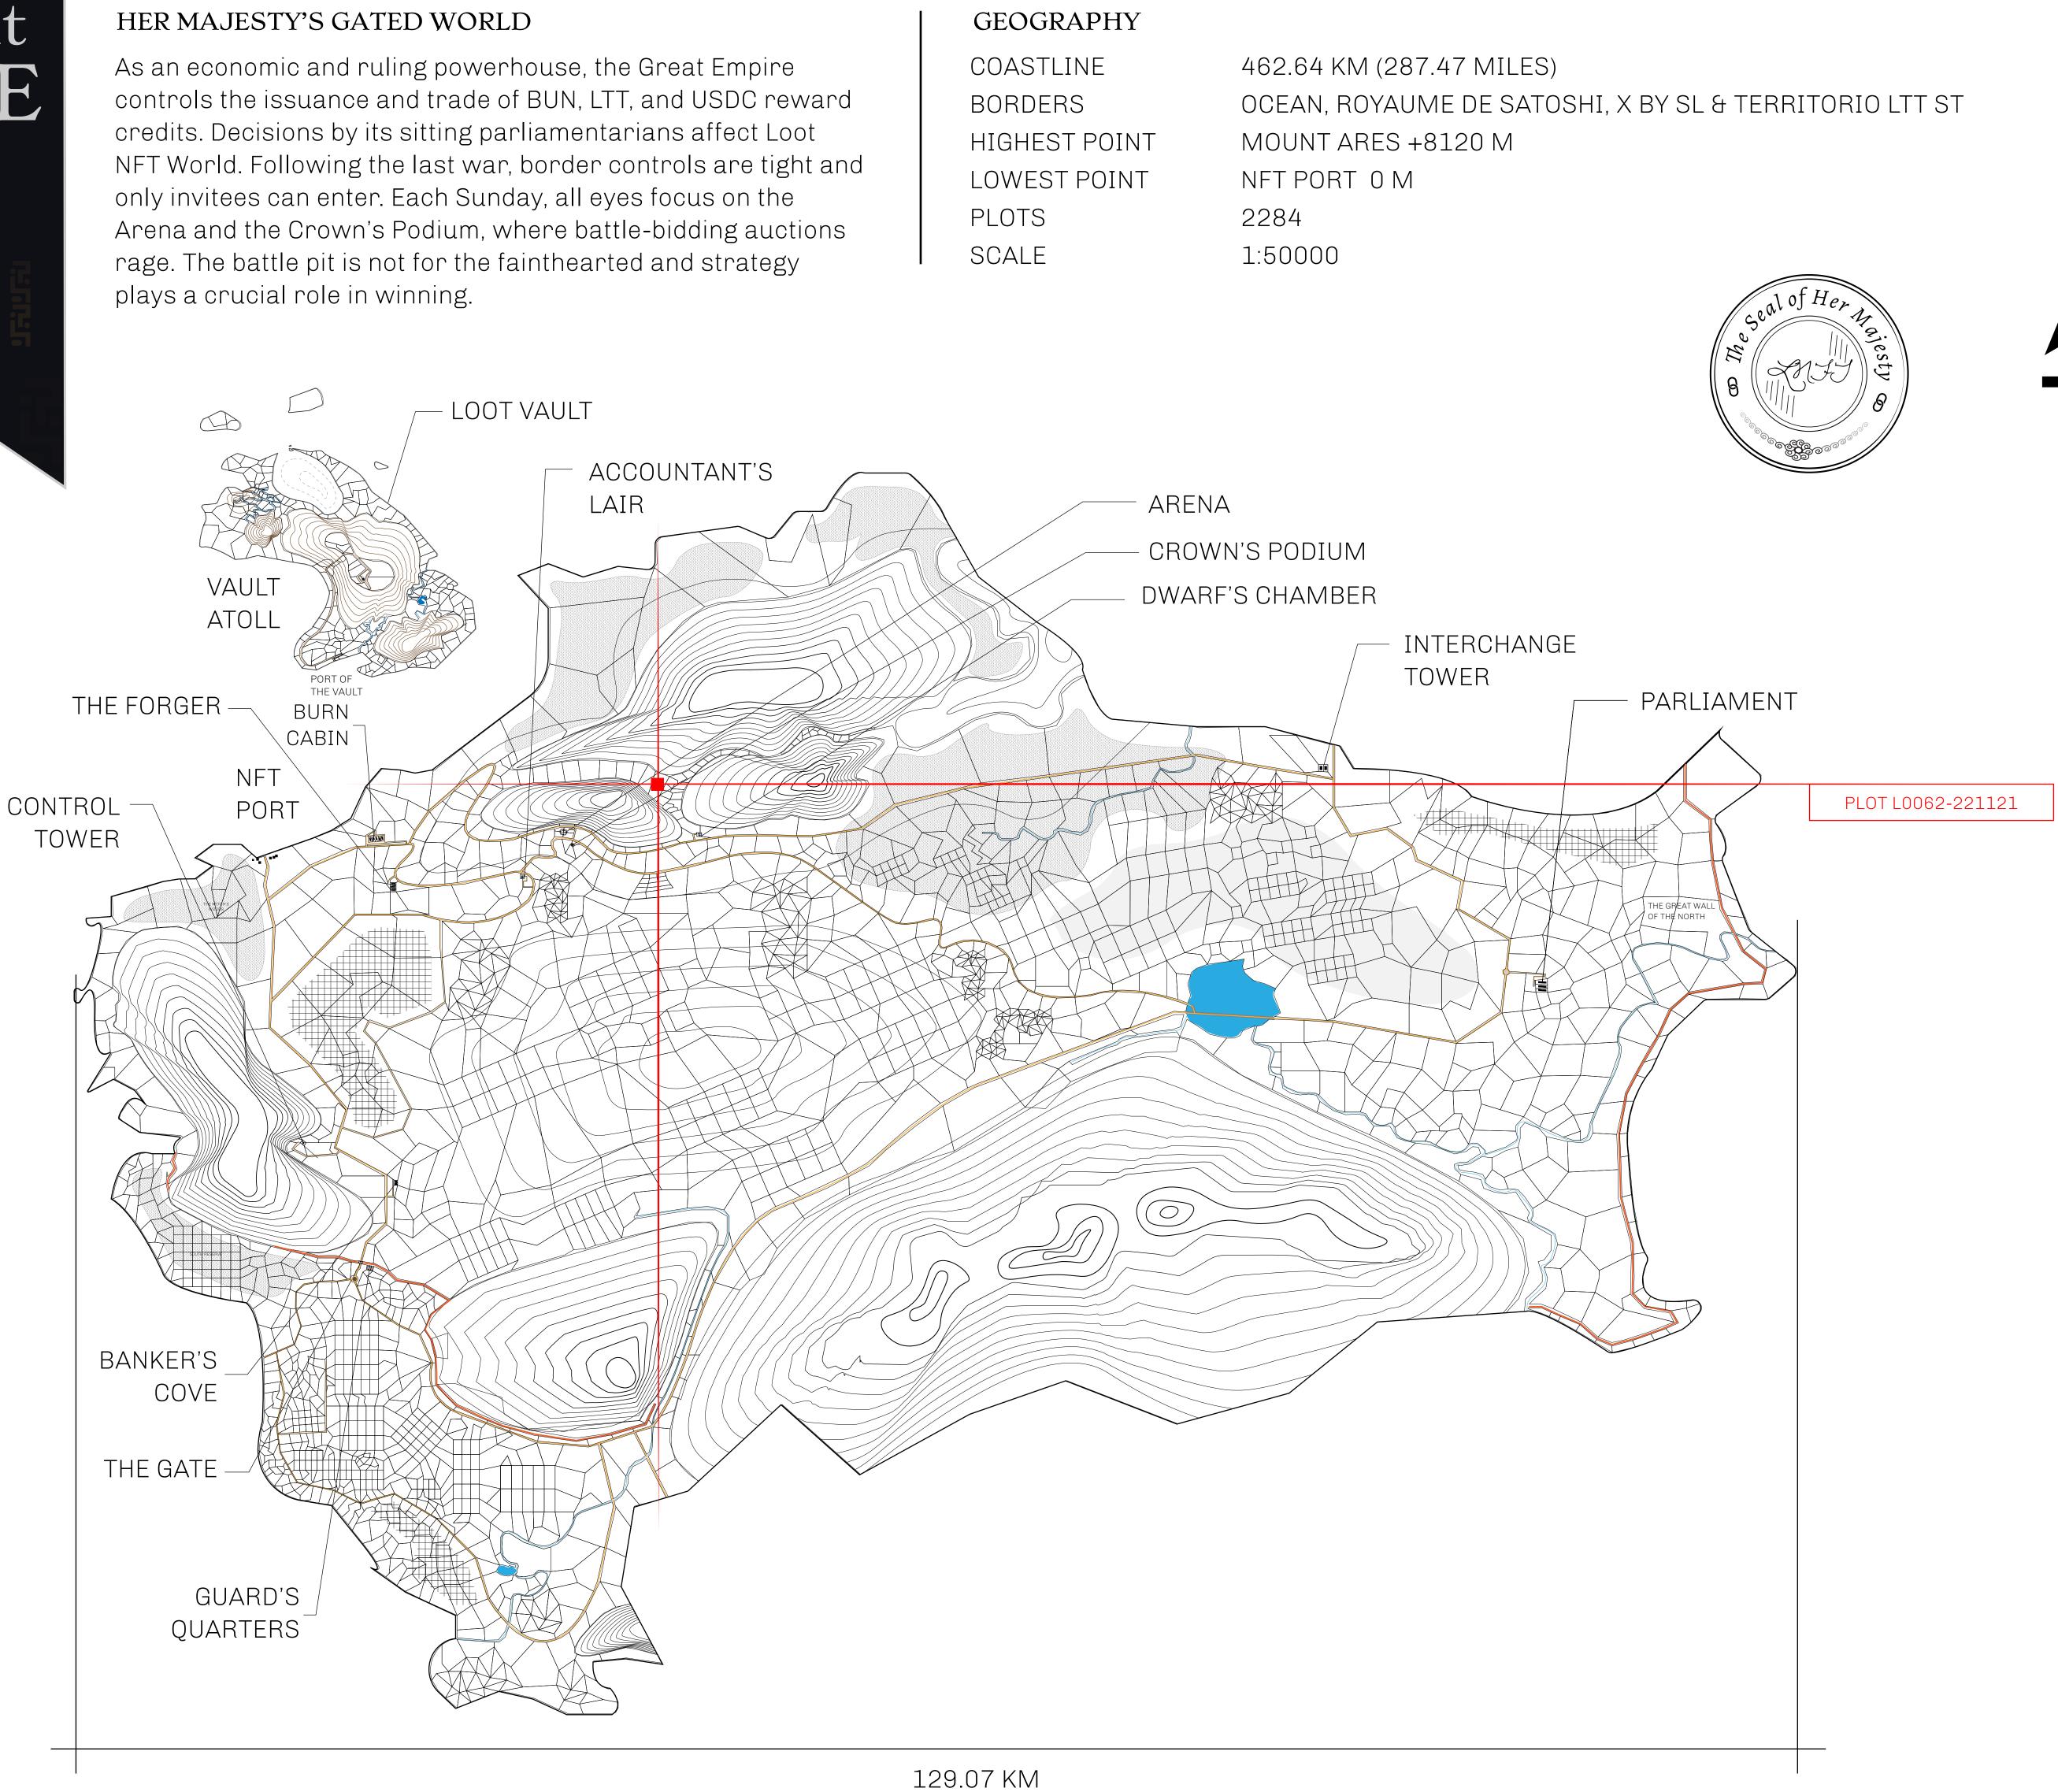

## H.M. LNFT Land Registr

ADMINISTRATIVE AREA

OWNER ENTITLEMENT

**THE GREAT** 

Type W-GE: S (rewarded in C

|               | TITLE NUMBER<br>L0062-221121                                             |              |  |
|---------------|--------------------------------------------------------------------------|--------------|--|
| y             |                                                                          |              |  |
| <b>EMPIRE</b> | ISSUED 22 November 2021 Jb. SCA                                          | LE 1/50000   |  |
|               | % of all BUN sales based on number of NFT Stories n<br>.nt 4 NFT Stories | ninted       |  |
|               |                                                                          |              |  |
|               |                                                                          |              |  |
|               |                                                                          |              |  |
|               |                                                                          |              |  |
| 1             |                                                                          | $\mathbf{X}$ |  |
|               |                                                                          |              |  |
|               | PLOT LOO62<br>BOUNDARY: 5.80 KM                                          |              |  |
|               | DOUNDANT. 0.00 MM                                                        | ļ            |  |
|               |                                                                          | I            |  |
|               |                                                                          |              |  |
|               |                                                                          |              |  |
|               | PLOT LO                                                                  | JUIT         |  |
|               |                                                                          | /            |  |
|               |                                                                          | $\prec$      |  |
|               | PLOT LO                                                                  | 069          |  |
|               |                                                                          |              |  |
|               |                                                                          |              |  |
|               |                                                                          |              |  |
|               | PLOT L0063                                                               | $\succ$      |  |
|               |                                                                          | / ·          |  |
|               |                                                                          |              |  |