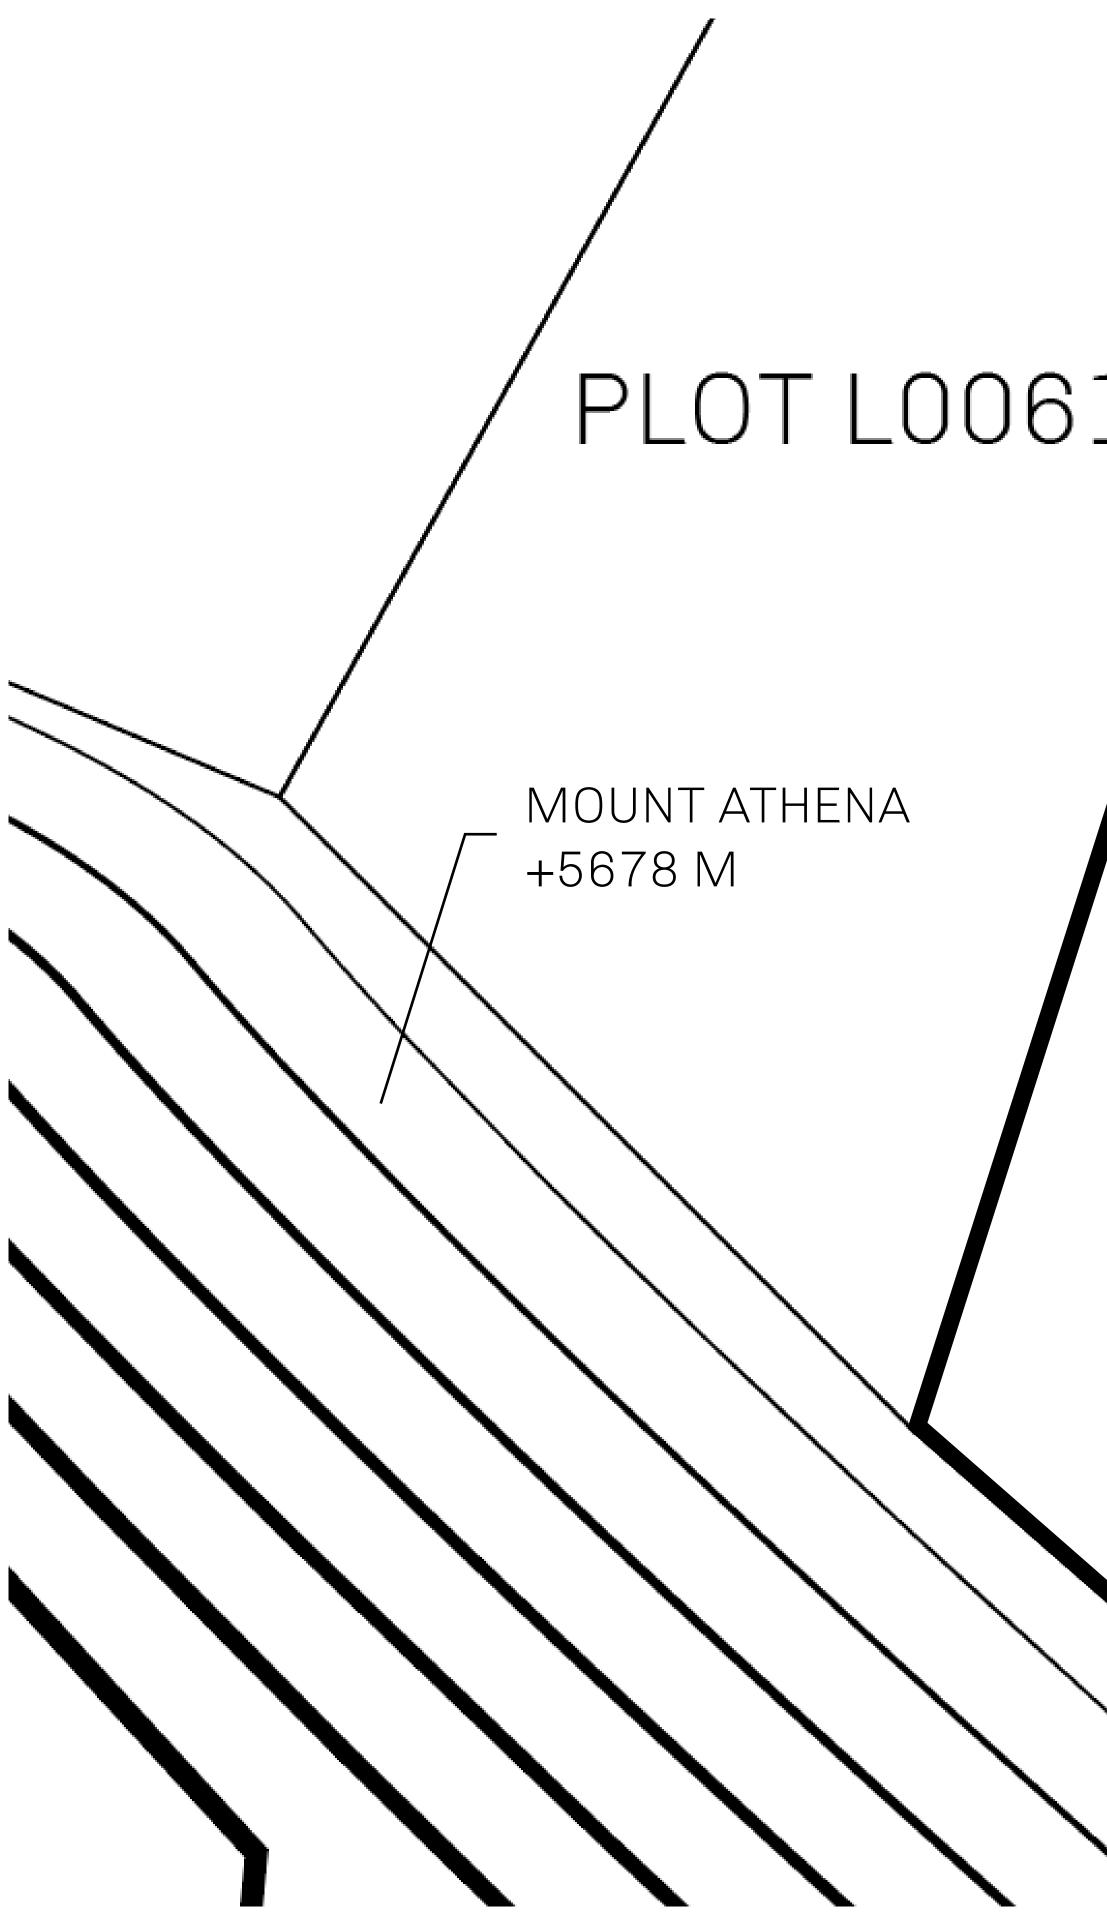

## H.M. LNFT Land Registr

ADMINISTRATIVE AREA

OWNER ENTITLEMENT

**THE GREAT** 

Type W-GE: S (rewarded in C

|               | TITLE NUMBER<br>L0062-221121                                             |              |  |
|---------------|--------------------------------------------------------------------------|--------------|--|
| y             |                                                                          |              |  |
| <b>EMPIRE</b> | ISSUED 22 November 2021 Jb. SCA                                          | LE 1/50000   |  |
|               | % of all BUN sales based on number of NFT Stories n<br>.nt 4 NFT Stories | ninted       |  |
|               |                                                                          |              |  |
|               |                                                                          |              |  |
|               |                                                                          |              |  |
|               |                                                                          |              |  |
| 1             |                                                                          | $\mathbf{X}$ |  |
|               |                                                                          |              |  |
|               | PLOT LOO62<br>BOUNDARY: 5.80 KM                                          |              |  |
|               | DOUNDANT. 0.00 MM                                                        | ļ            |  |
|               |                                                                          | I            |  |
|               |                                                                          |              |  |
|               |                                                                          |              |  |
|               | PLOT LO                                                                  | JUIT         |  |
|               |                                                                          | /            |  |
|               |                                                                          | $\prec$      |  |
|               | PLOT LO                                                                  | 069          |  |
|               |                                                                          |              |  |
|               |                                                                          |              |  |
|               |                                                                          |              |  |
|               | PLOT L0063                                                               | $\succ$      |  |
|               |                                                                          | / ·          |  |
|               |                                                                          |              |  |