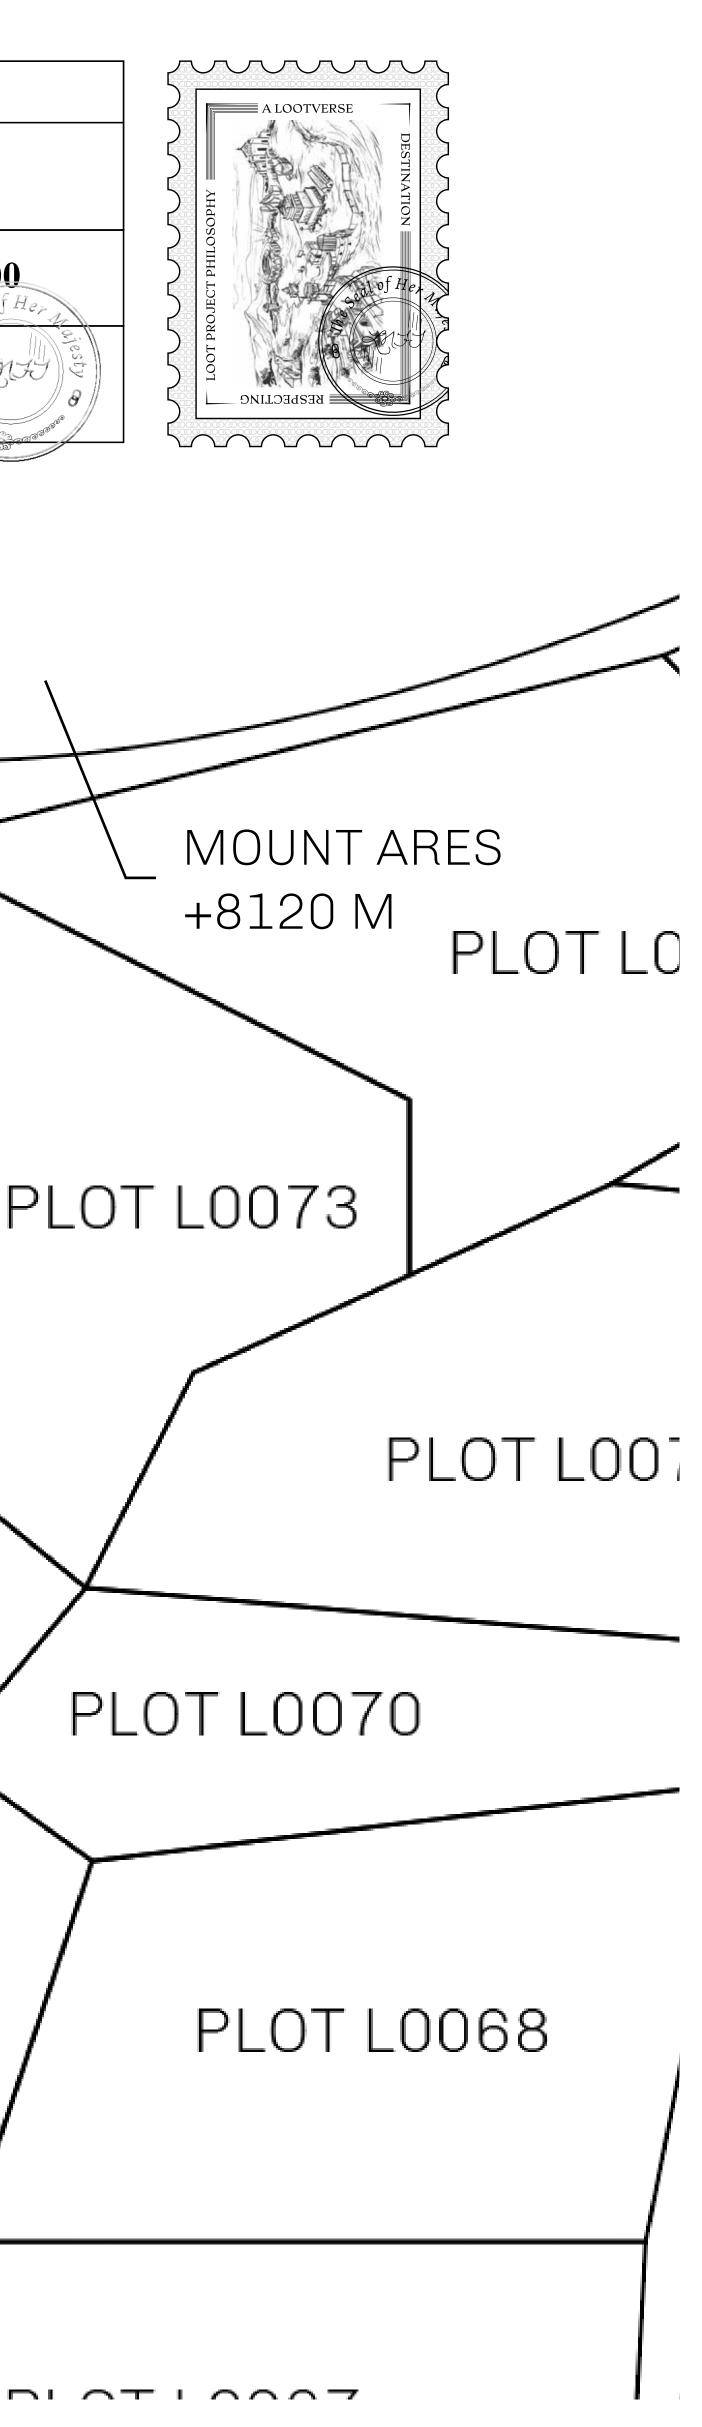

## H.M. LNFT Land Registr

ADMINISTRATIVE AREA

OWNER ENTITLEMENT

**THE GREAT** 

Type W-GE: S (rewarded in C

|               | TITLE NUMBER<br>L0062-221121                                             |              |  |
|---------------|--------------------------------------------------------------------------|--------------|--|
| y             |                                                                          |              |  |
| <b>EMPIRE</b> | ISSUED 22 November 2021 Jb. SCA                                          | LE 1/50000   |  |
|               | % of all BUN sales based on number of NFT Stories n<br>.nt 4 NFT Stories | ninted       |  |
|               |                                                                          |              |  |
|               |                                                                          |              |  |
|               |                                                                          |              |  |
|               |                                                                          |              |  |
| 1             |                                                                          | $\mathbf{X}$ |  |
|               |                                                                          |              |  |
|               | PLOT LOO62<br>BOUNDARY: 5.80 KM                                          |              |  |
|               | DOUNDANT. 0.00 MM                                                        | ļ            |  |
|               |                                                                          | I            |  |
|               |                                                                          |              |  |
|               |                                                                          |              |  |
|               | PLOT LO                                                                  | JUIT         |  |
|               |                                                                          | /            |  |
|               |                                                                          | $\prec$      |  |
|               | PLOT LO                                                                  | 069          |  |
|               |                                                                          |              |  |
|               |                                                                          |              |  |
|               |                                                                          |              |  |
|               | PLOT L0063                                                               | $\succ$      |  |
|               |                                                                          | / ·          |  |
|               |                                                                          |              |  |