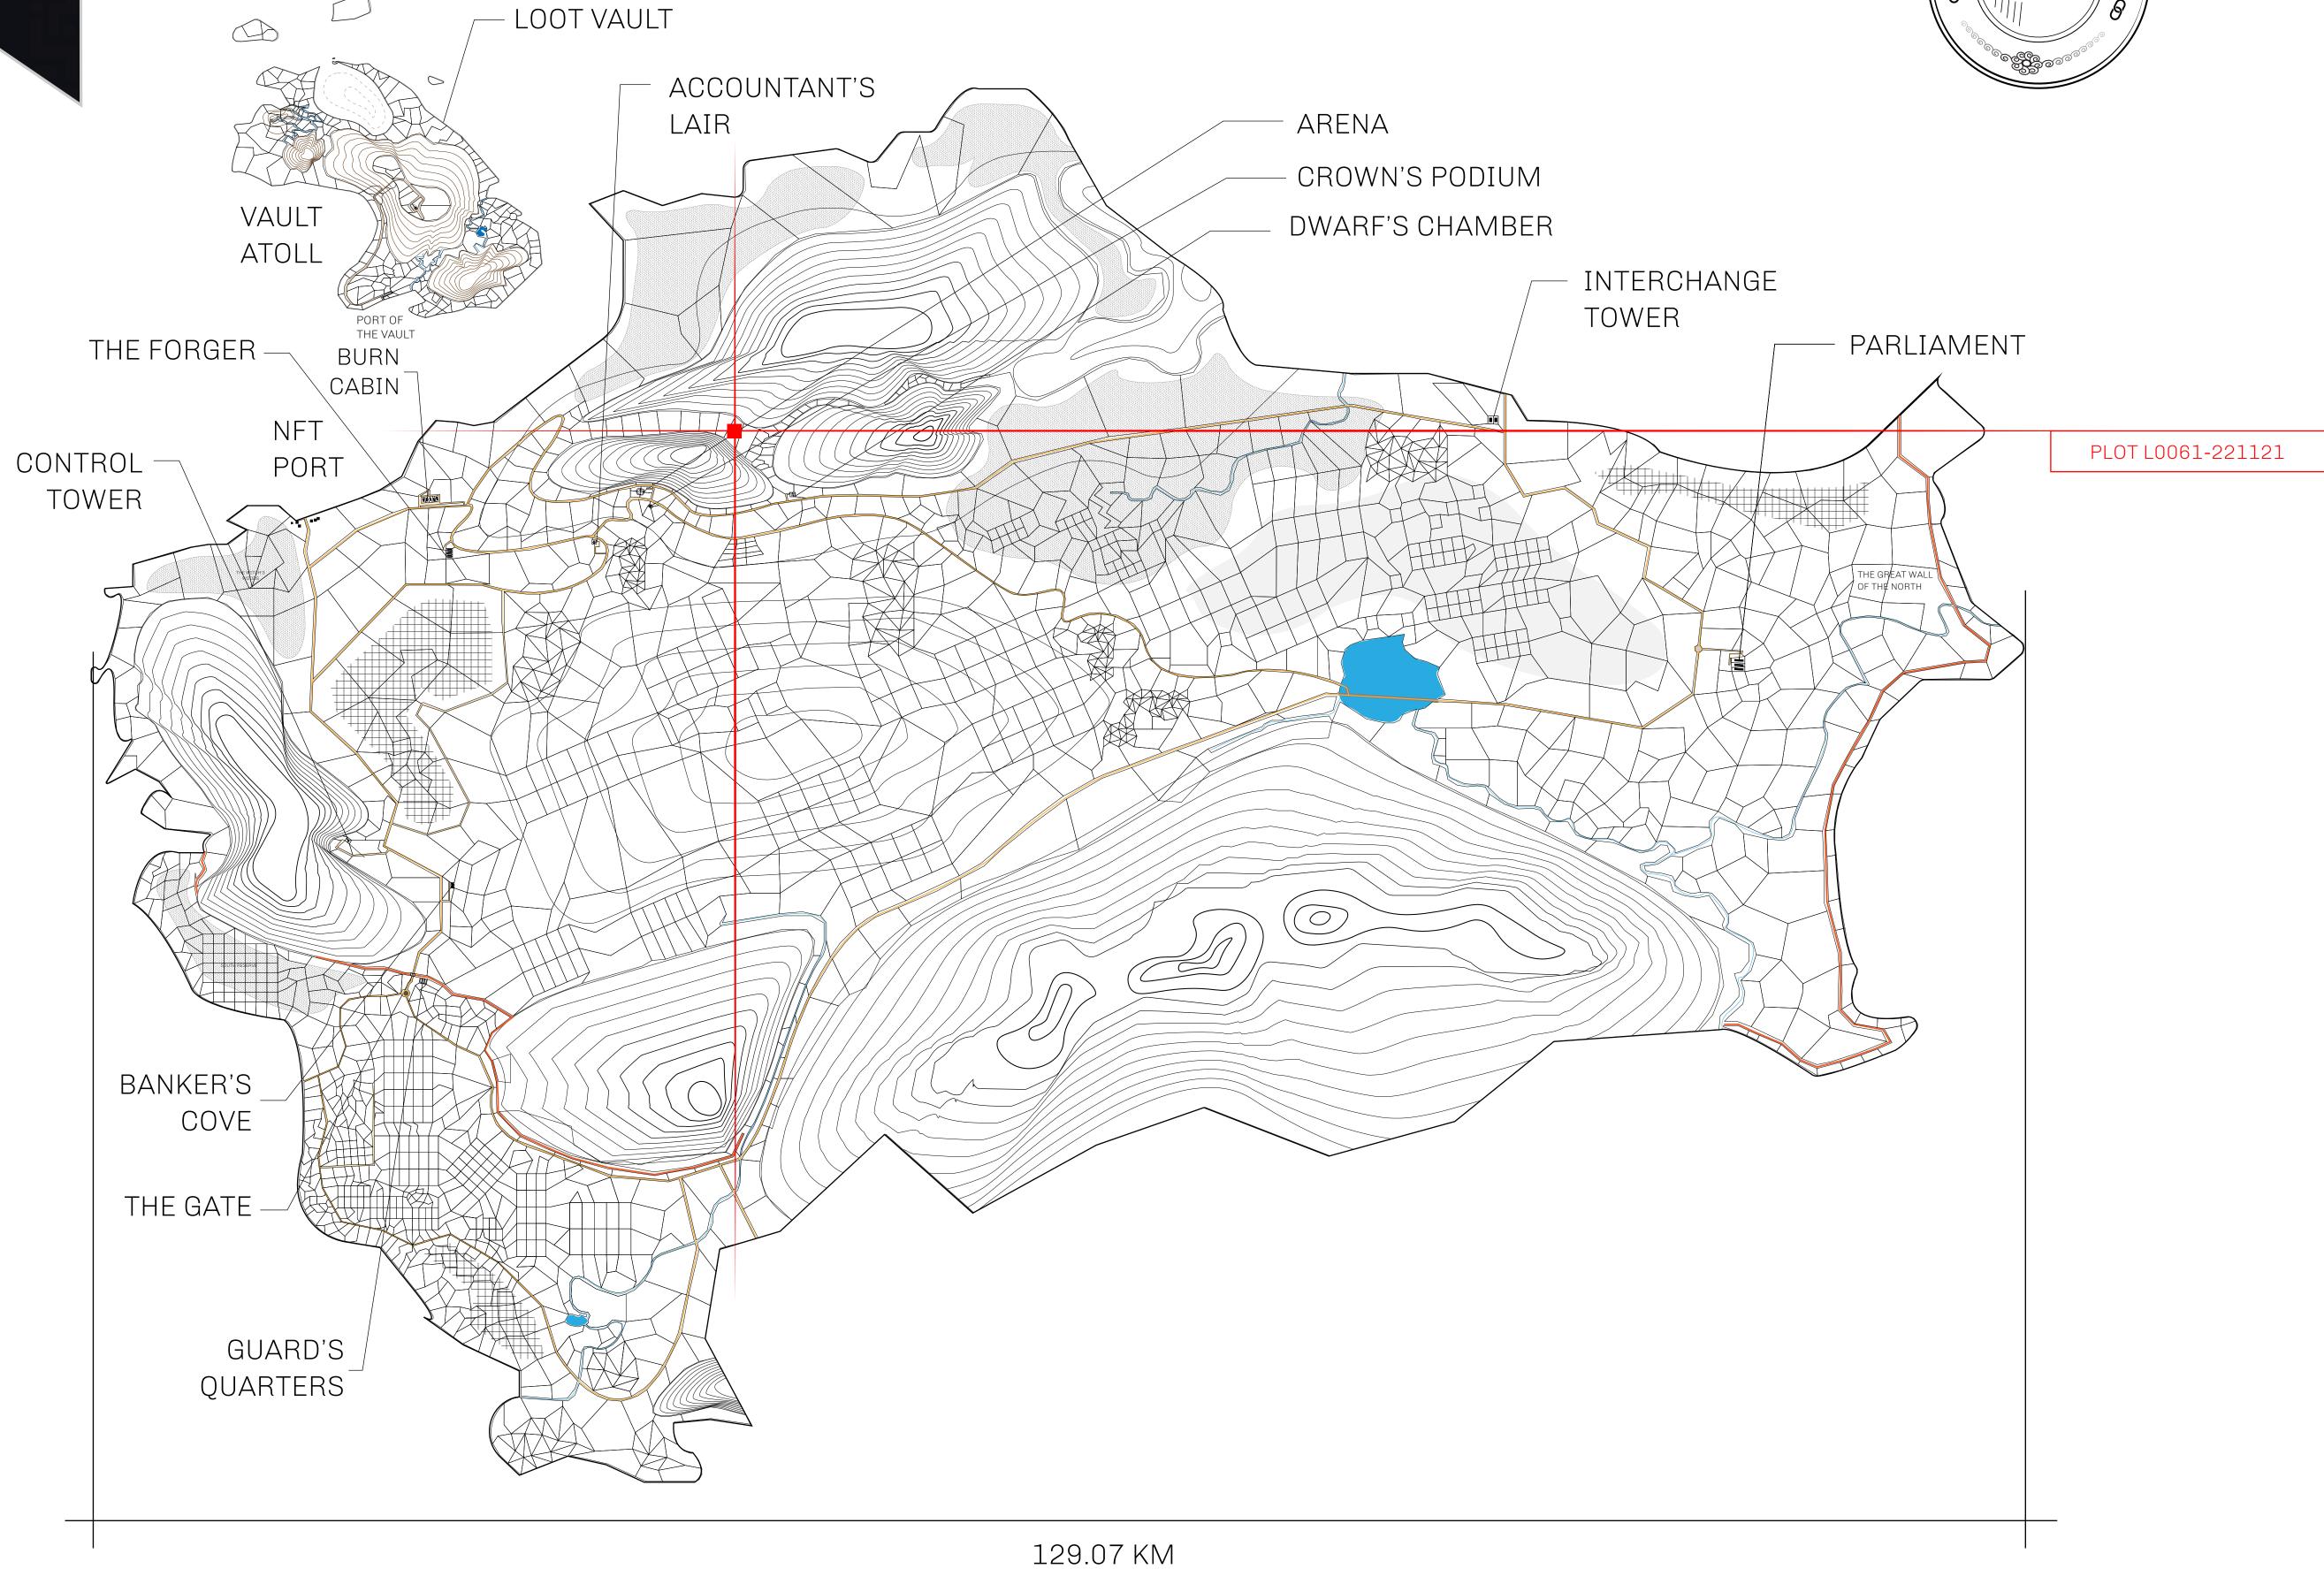

## HER MAJESTY'S GATED WORLD

As an economic and ruling powerhouse, the Great Empire controls the issuance and trade of BUN, LTT, and USDC reward credits. Decisions by its sitting parliamentarians affect Loot NFT World. Following the last war, border controls are tight and only invitees can enter. Each Sunday, all eyes focus on the Arena and the Crown's Podium, where battle-bidding auctions rage. The battle pit is not for the fainthearted and strategy plays a crucial role in winning.

## **GEOGRAPHY**

COASTLINE 462.64 KM (287.47 MILES)

BORDERS OCEAN, ROYAUME DE SATOSHI, X BY SL & TERRITORIO LTT ST

HIGHEST POINT MOUNT ARES +8120 M

LOWEST POINT NFT PORT 0 M

PLOTS 2284 SCALE 1:50000

## H.M. LNFT Land Registry

L0061-221121

TITLE NUMBER

ADMINISTRATIVE AREA

THE GREAT EMPIRE

ISSUED 22 November 2021

SCALE 1/50000

OWNER ENTITLEMENT