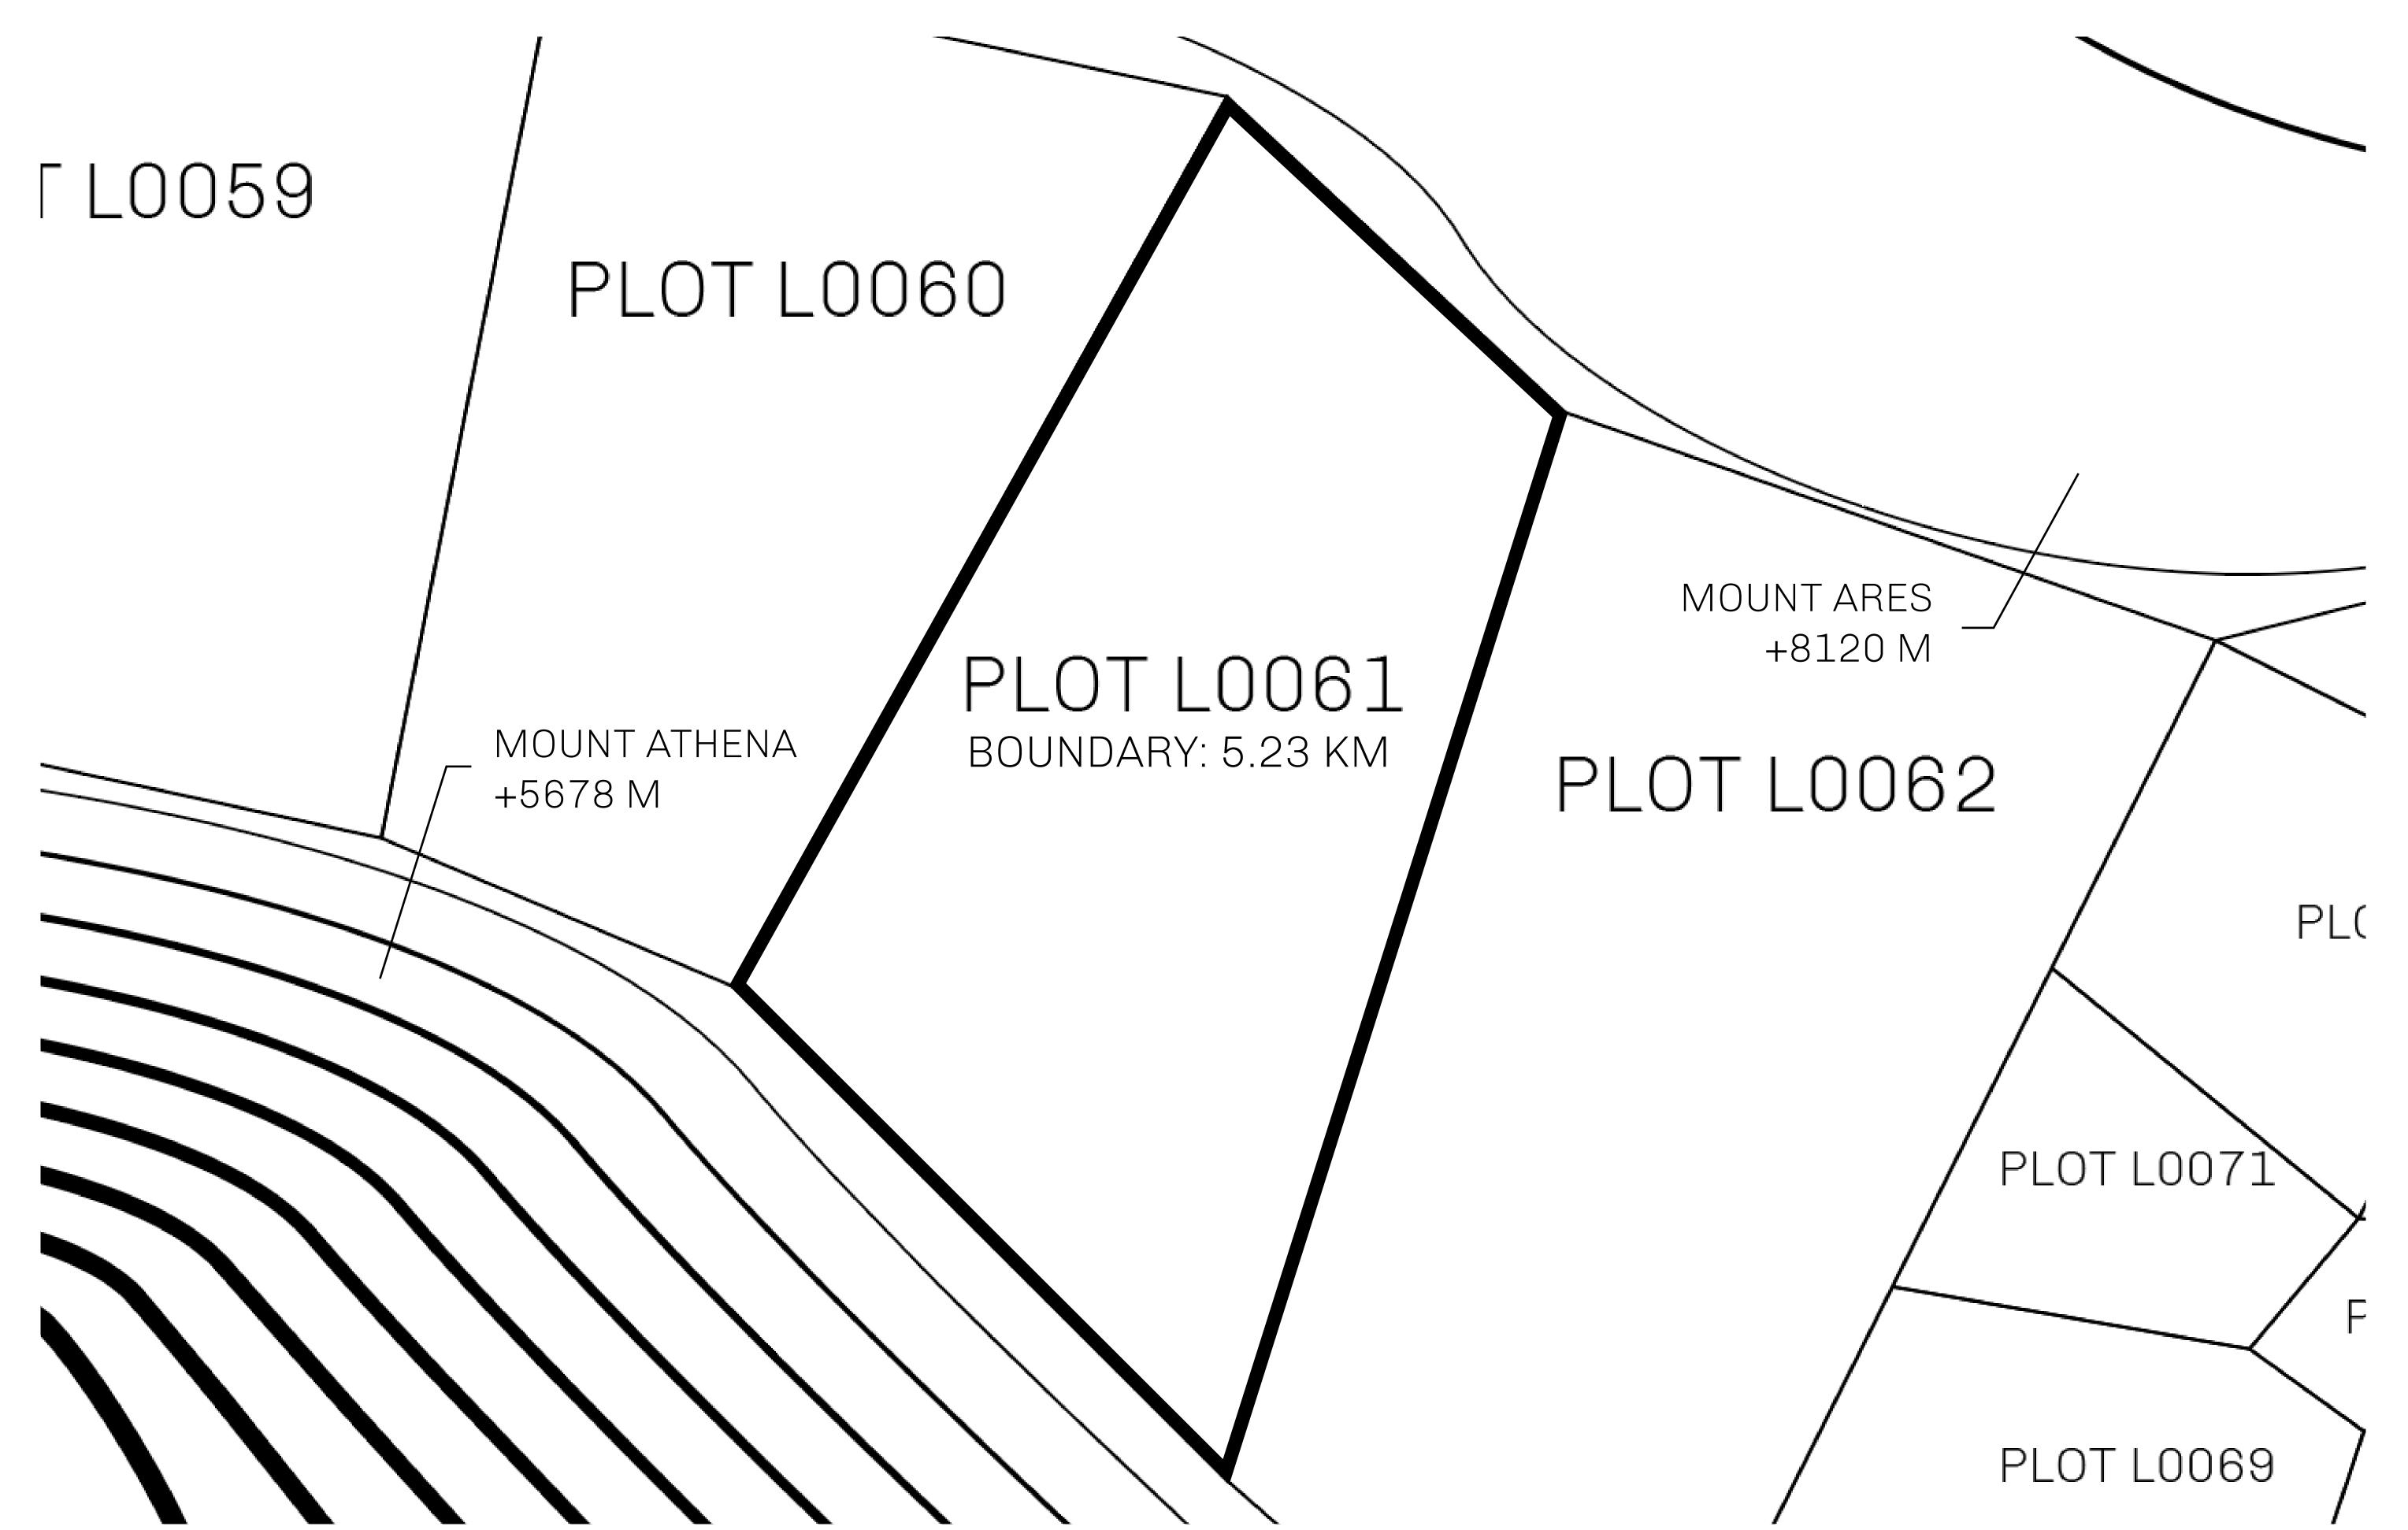

## **GEOGRAPHY**

COASTLINE 462.64 KM (287.47 MILES)

BORDERS OCEAN, ROYAUME DE SATOSHI, X BY SL & TERRITORIO LTT ST

HIGHEST POINT MOUNT ARES +8120 M

LOWEST POINT NFT PORT 0 M

PLOTS 2284 SCALE 1:50000

## H.M. LNFT Land Registry

L0061-221121

TITLE NUMBER

ADMINISTRATIVE AREA

THE GREAT EMPIRE

ISSUED 22 November 2021

SCALE 1/50000

OWNER ENTITLEMENT