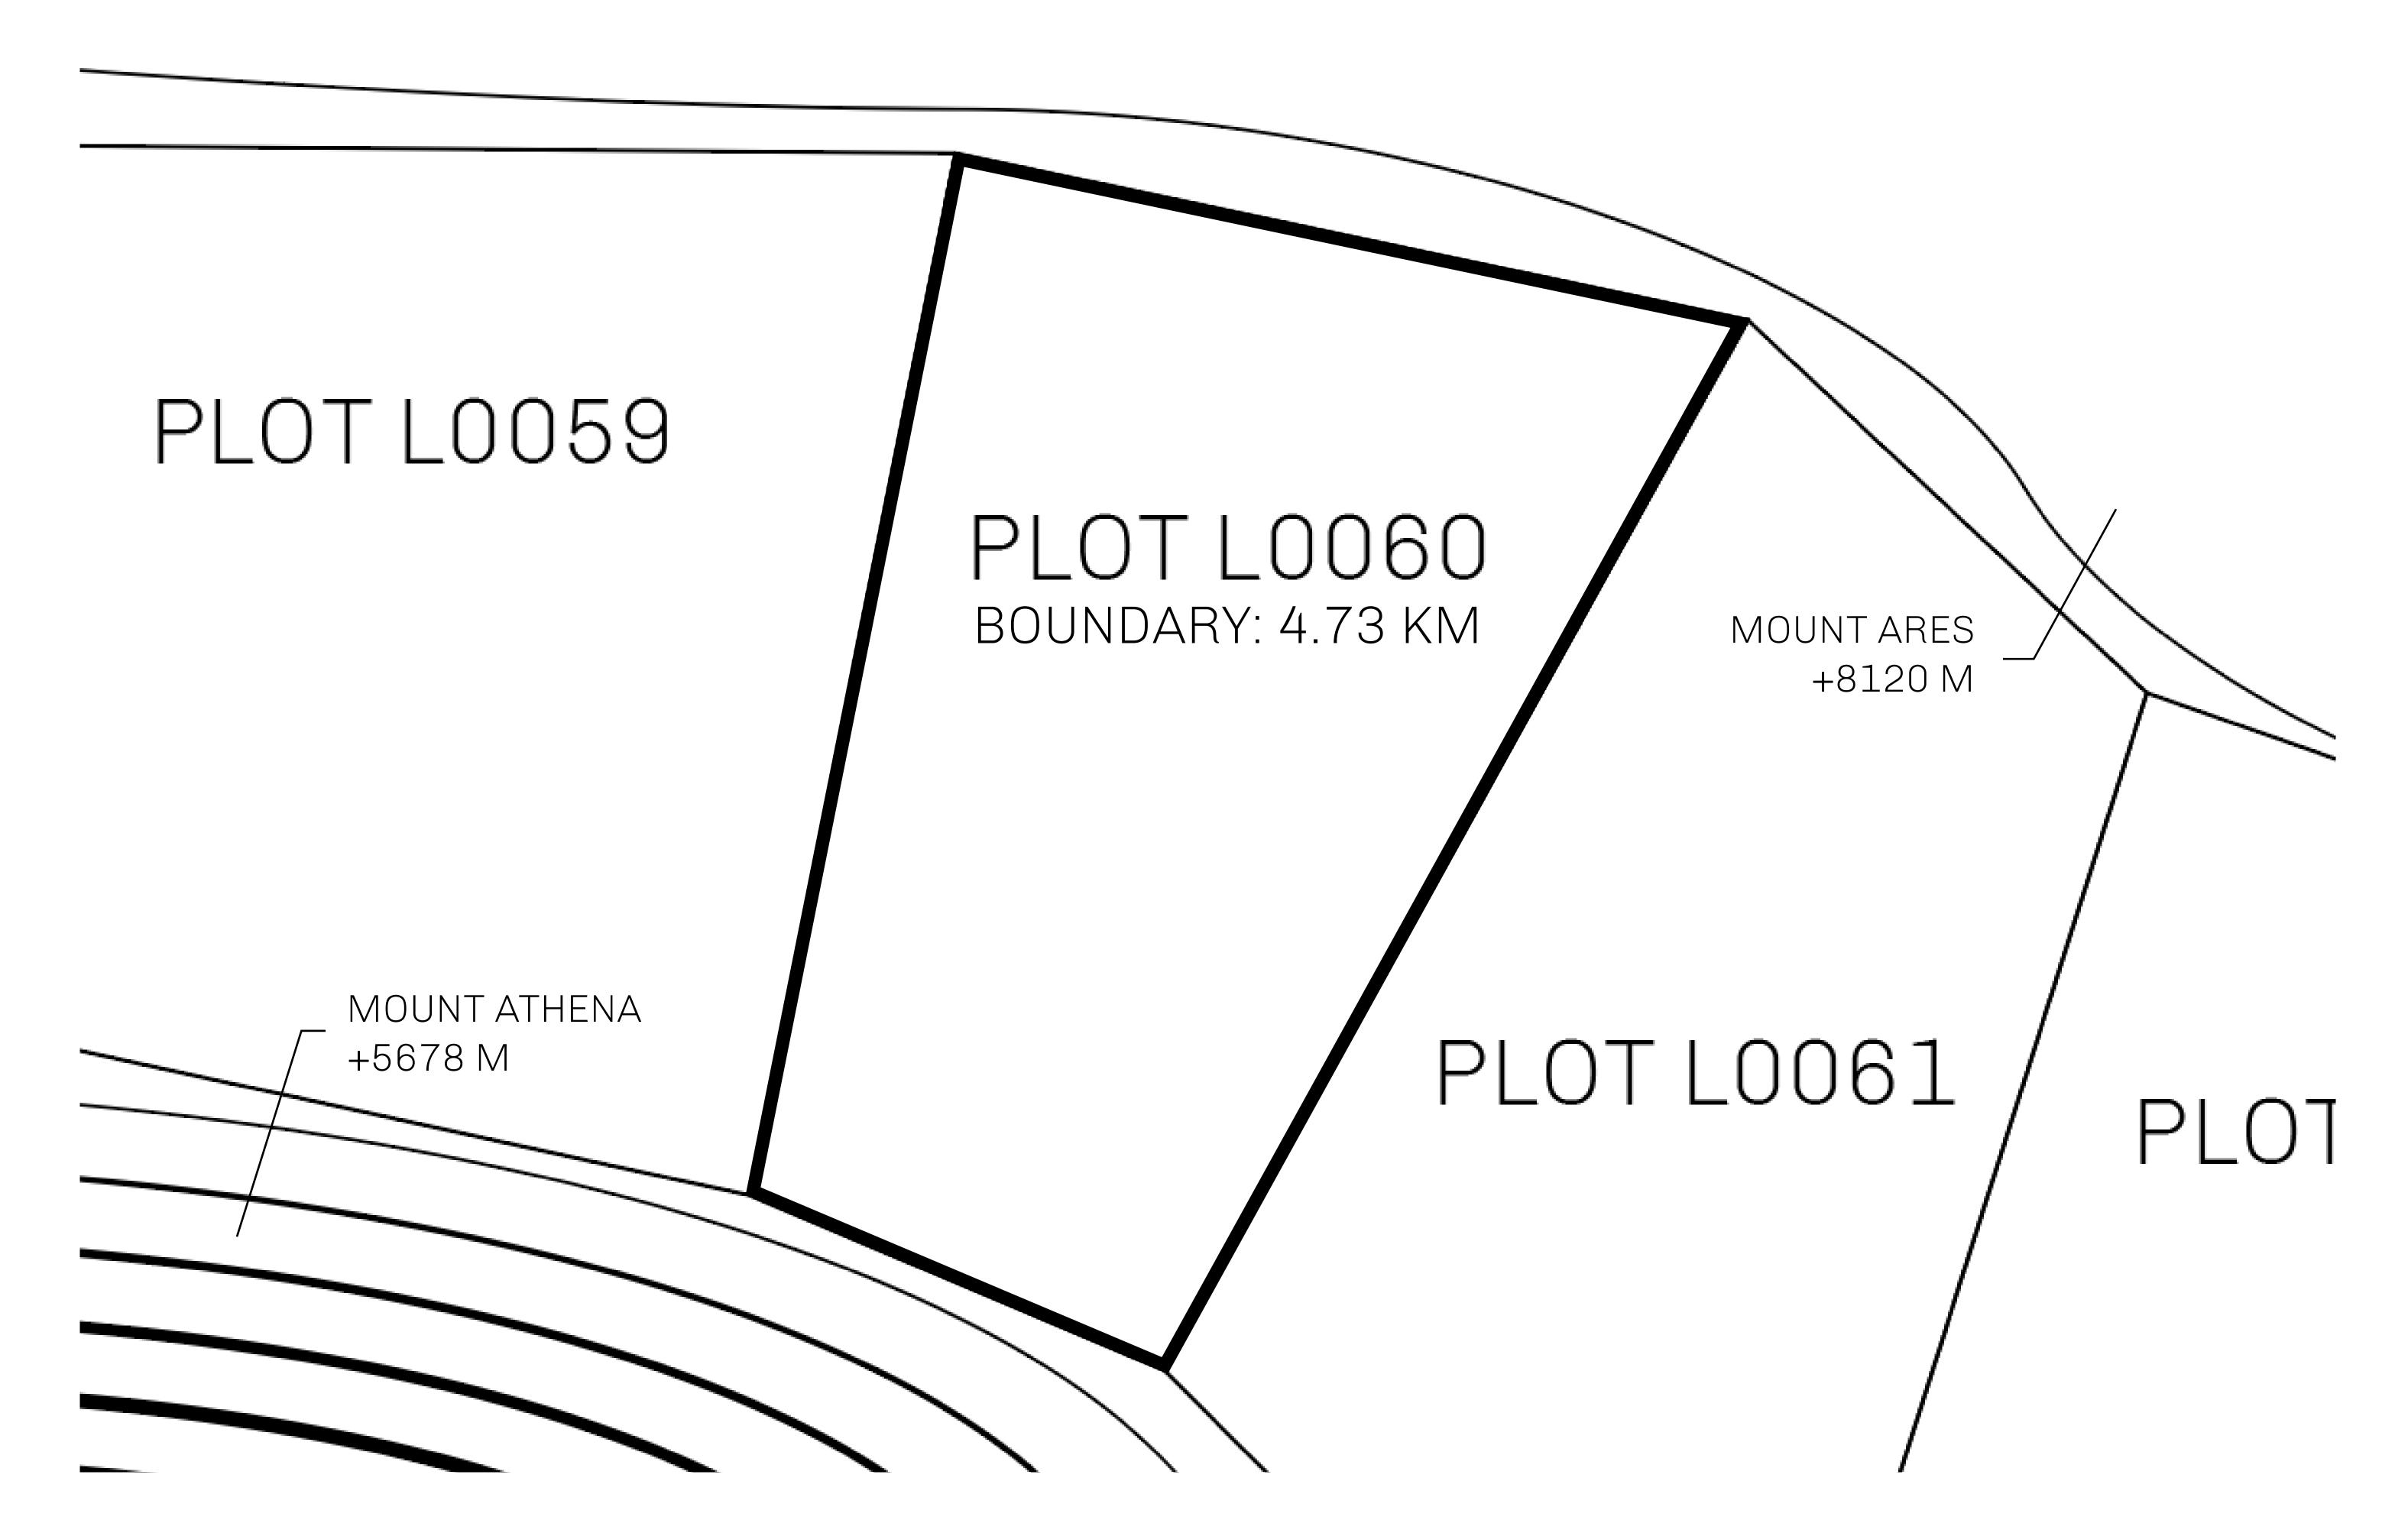

## **GEOGRAPHY**

COASTLINE 462.64 KM (287.47 MILES)

BORDERS OCEAN, ROYAUME DE SATOSHI, X BY SL & TERRITORIO LTT ST

HIGHEST POINT MOUNT ARES +8120 M

LOWEST POINT NFT PORT 0 M

PLOTS 2284 SCALE 1:50000

## H.M. LNFT Land Registry

L0060-221121

TITLE NUMBER

ADMINISTRATIVE AREA

THE GREAT EMPIRE

ISSUED 22 November 2021

SCALE 1/50000

OWNER ENTITLEMENT