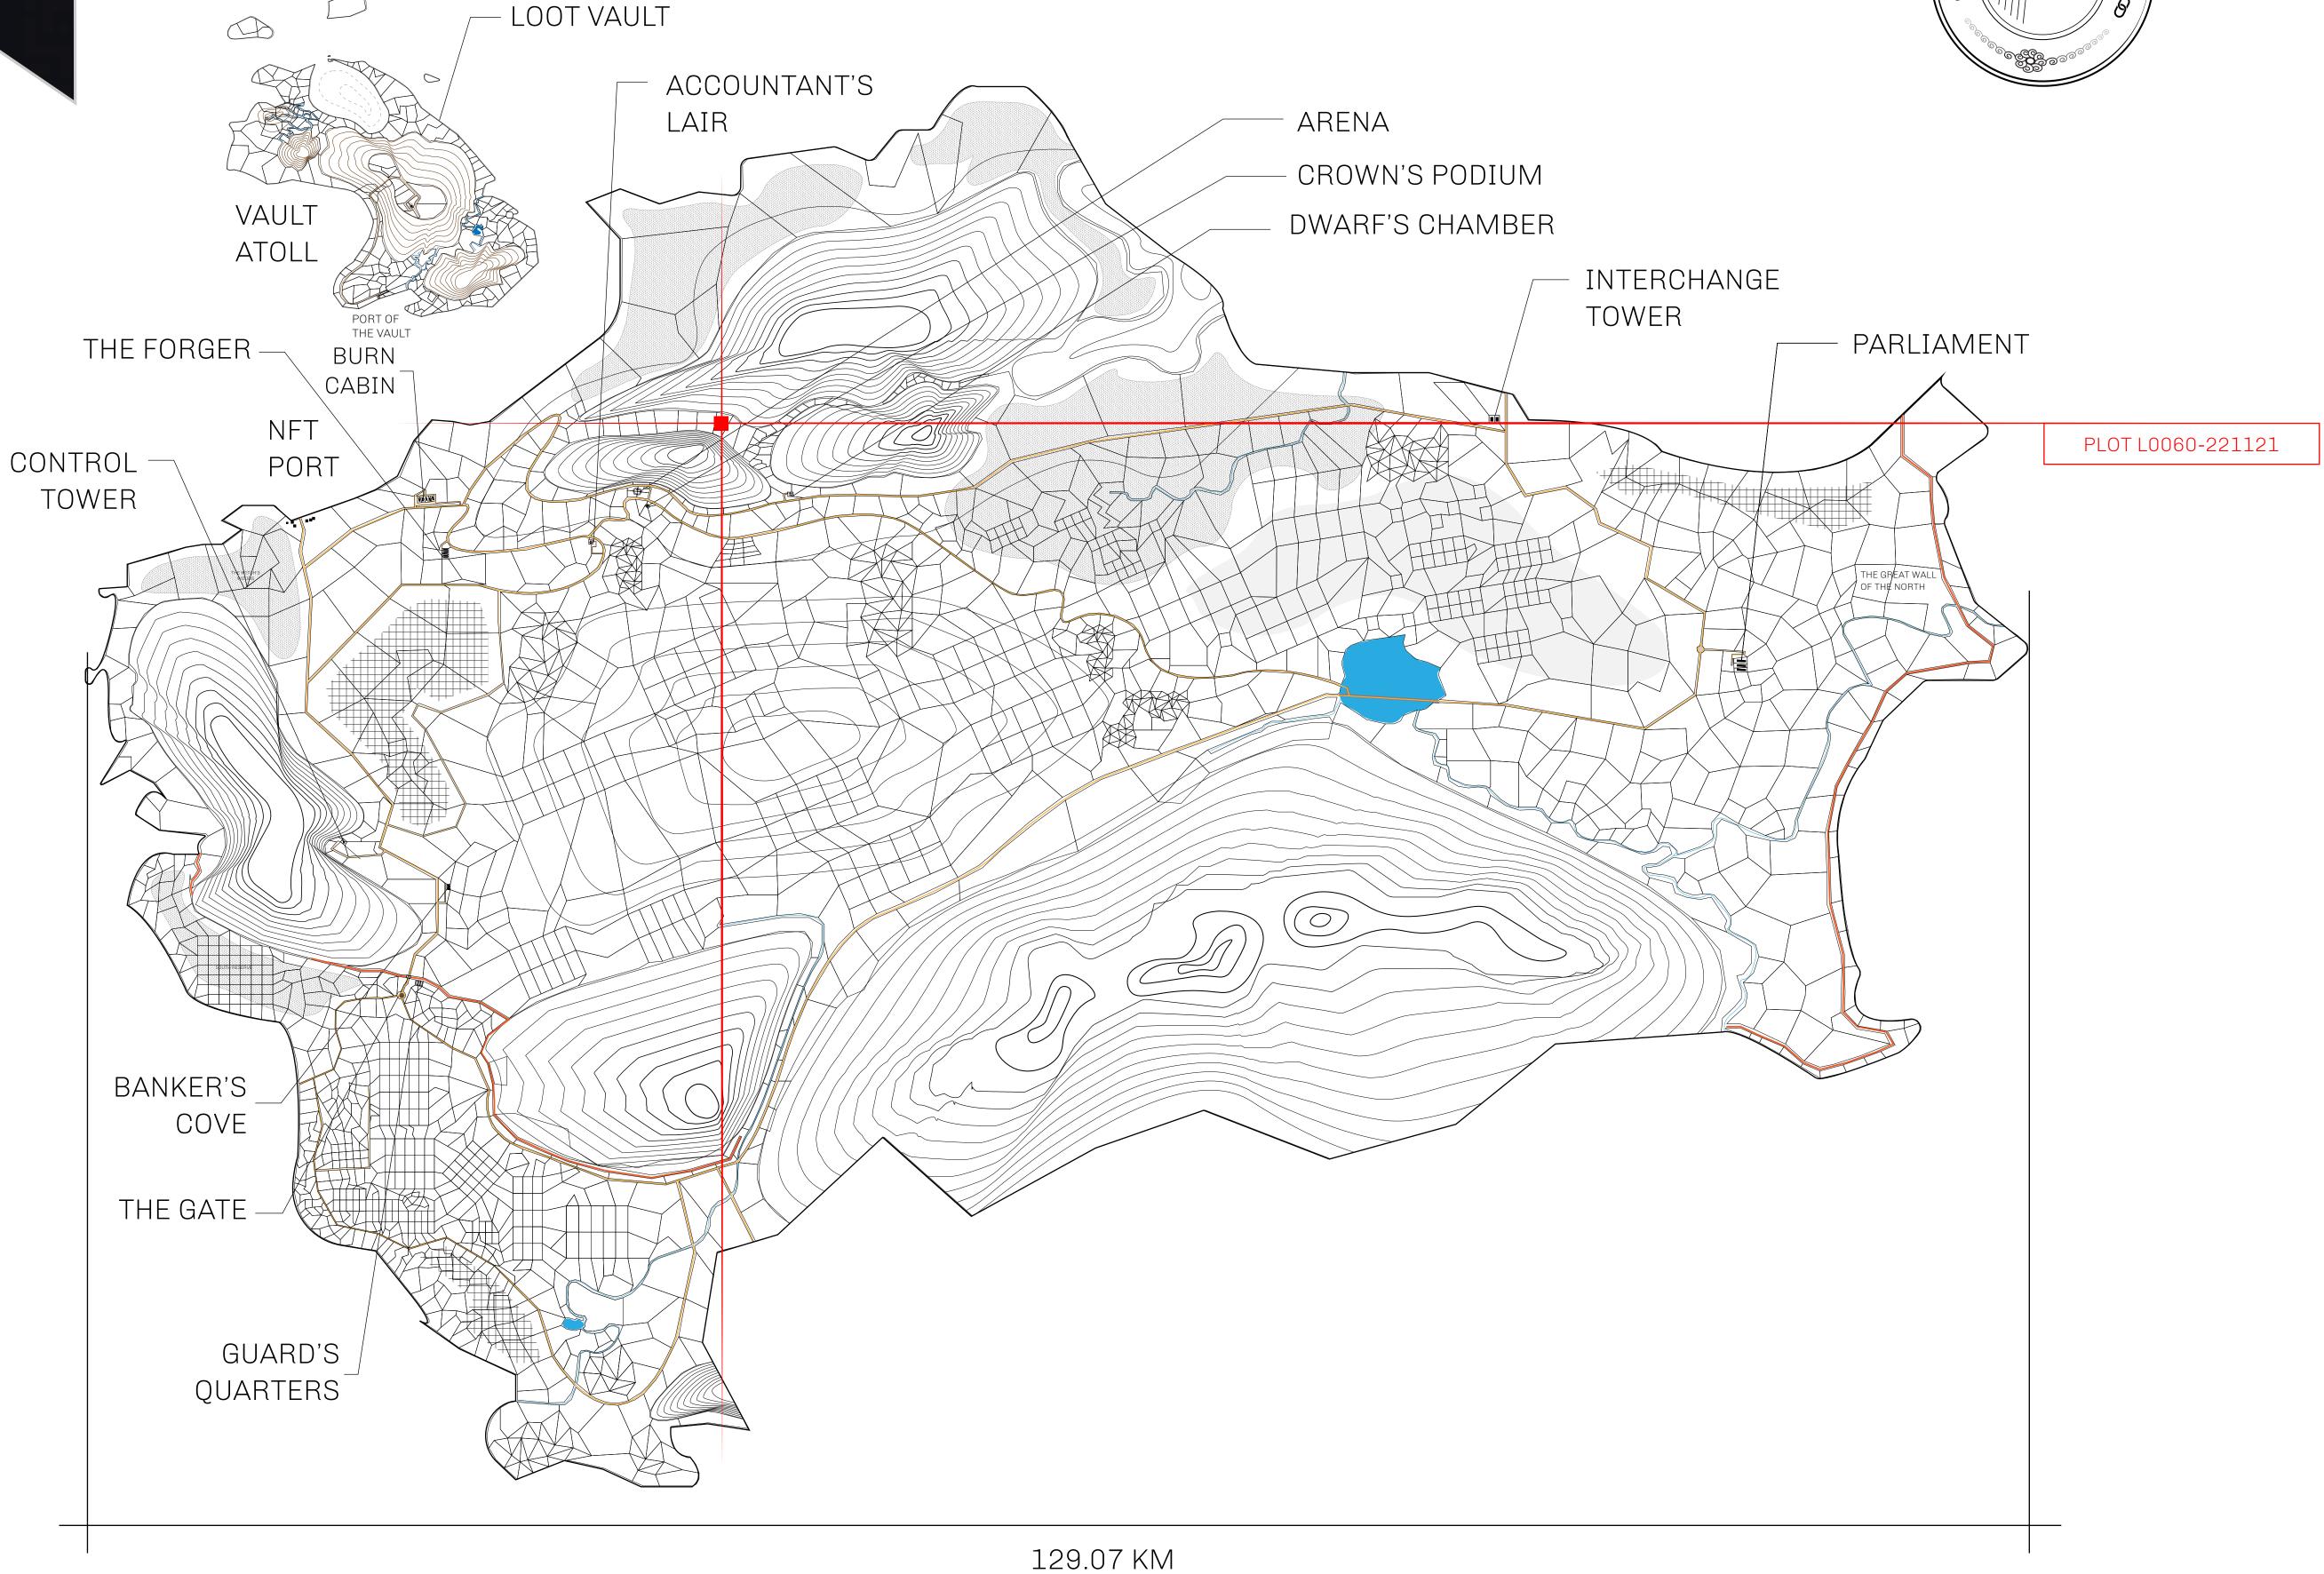

## HER MAJESTY'S GATED WORLD

As an economic and ruling powerhouse, the Great Empire controls the issuance and trade of BUN, LTT, and USDC reward credits. Decisions by its sitting parliamentarians affect Loot NFT World. Following the last war, border controls are tight and only invitees can enter. Each Sunday, all eyes focus on the Arena and the Crown's Podium, where battle-bidding auctions rage. The battle pit is not for the fainthearted and strategy plays a crucial role in winning.

## **GEOGRAPHY**

COASTLINE 462.64 KM (287.47 MILES)

BORDERS OCEAN, ROYAUME DE SATOSHI, X BY SL & TERRITORIO LTT ST

HIGHEST POINT MOUNT ARES +8120 M

LOWEST POINT NFT PORT 0 M

PLOTS 2284 SCALE 1:50000

## H.M. LNFT Land Registry

L0060-221121

TITLE NUMBER

ADMINISTRATIVE AREA

THE GREAT EMPIRE

ISSUED 22 November 2021

SCALE 1/50000

OWNER ENTITLEMENT