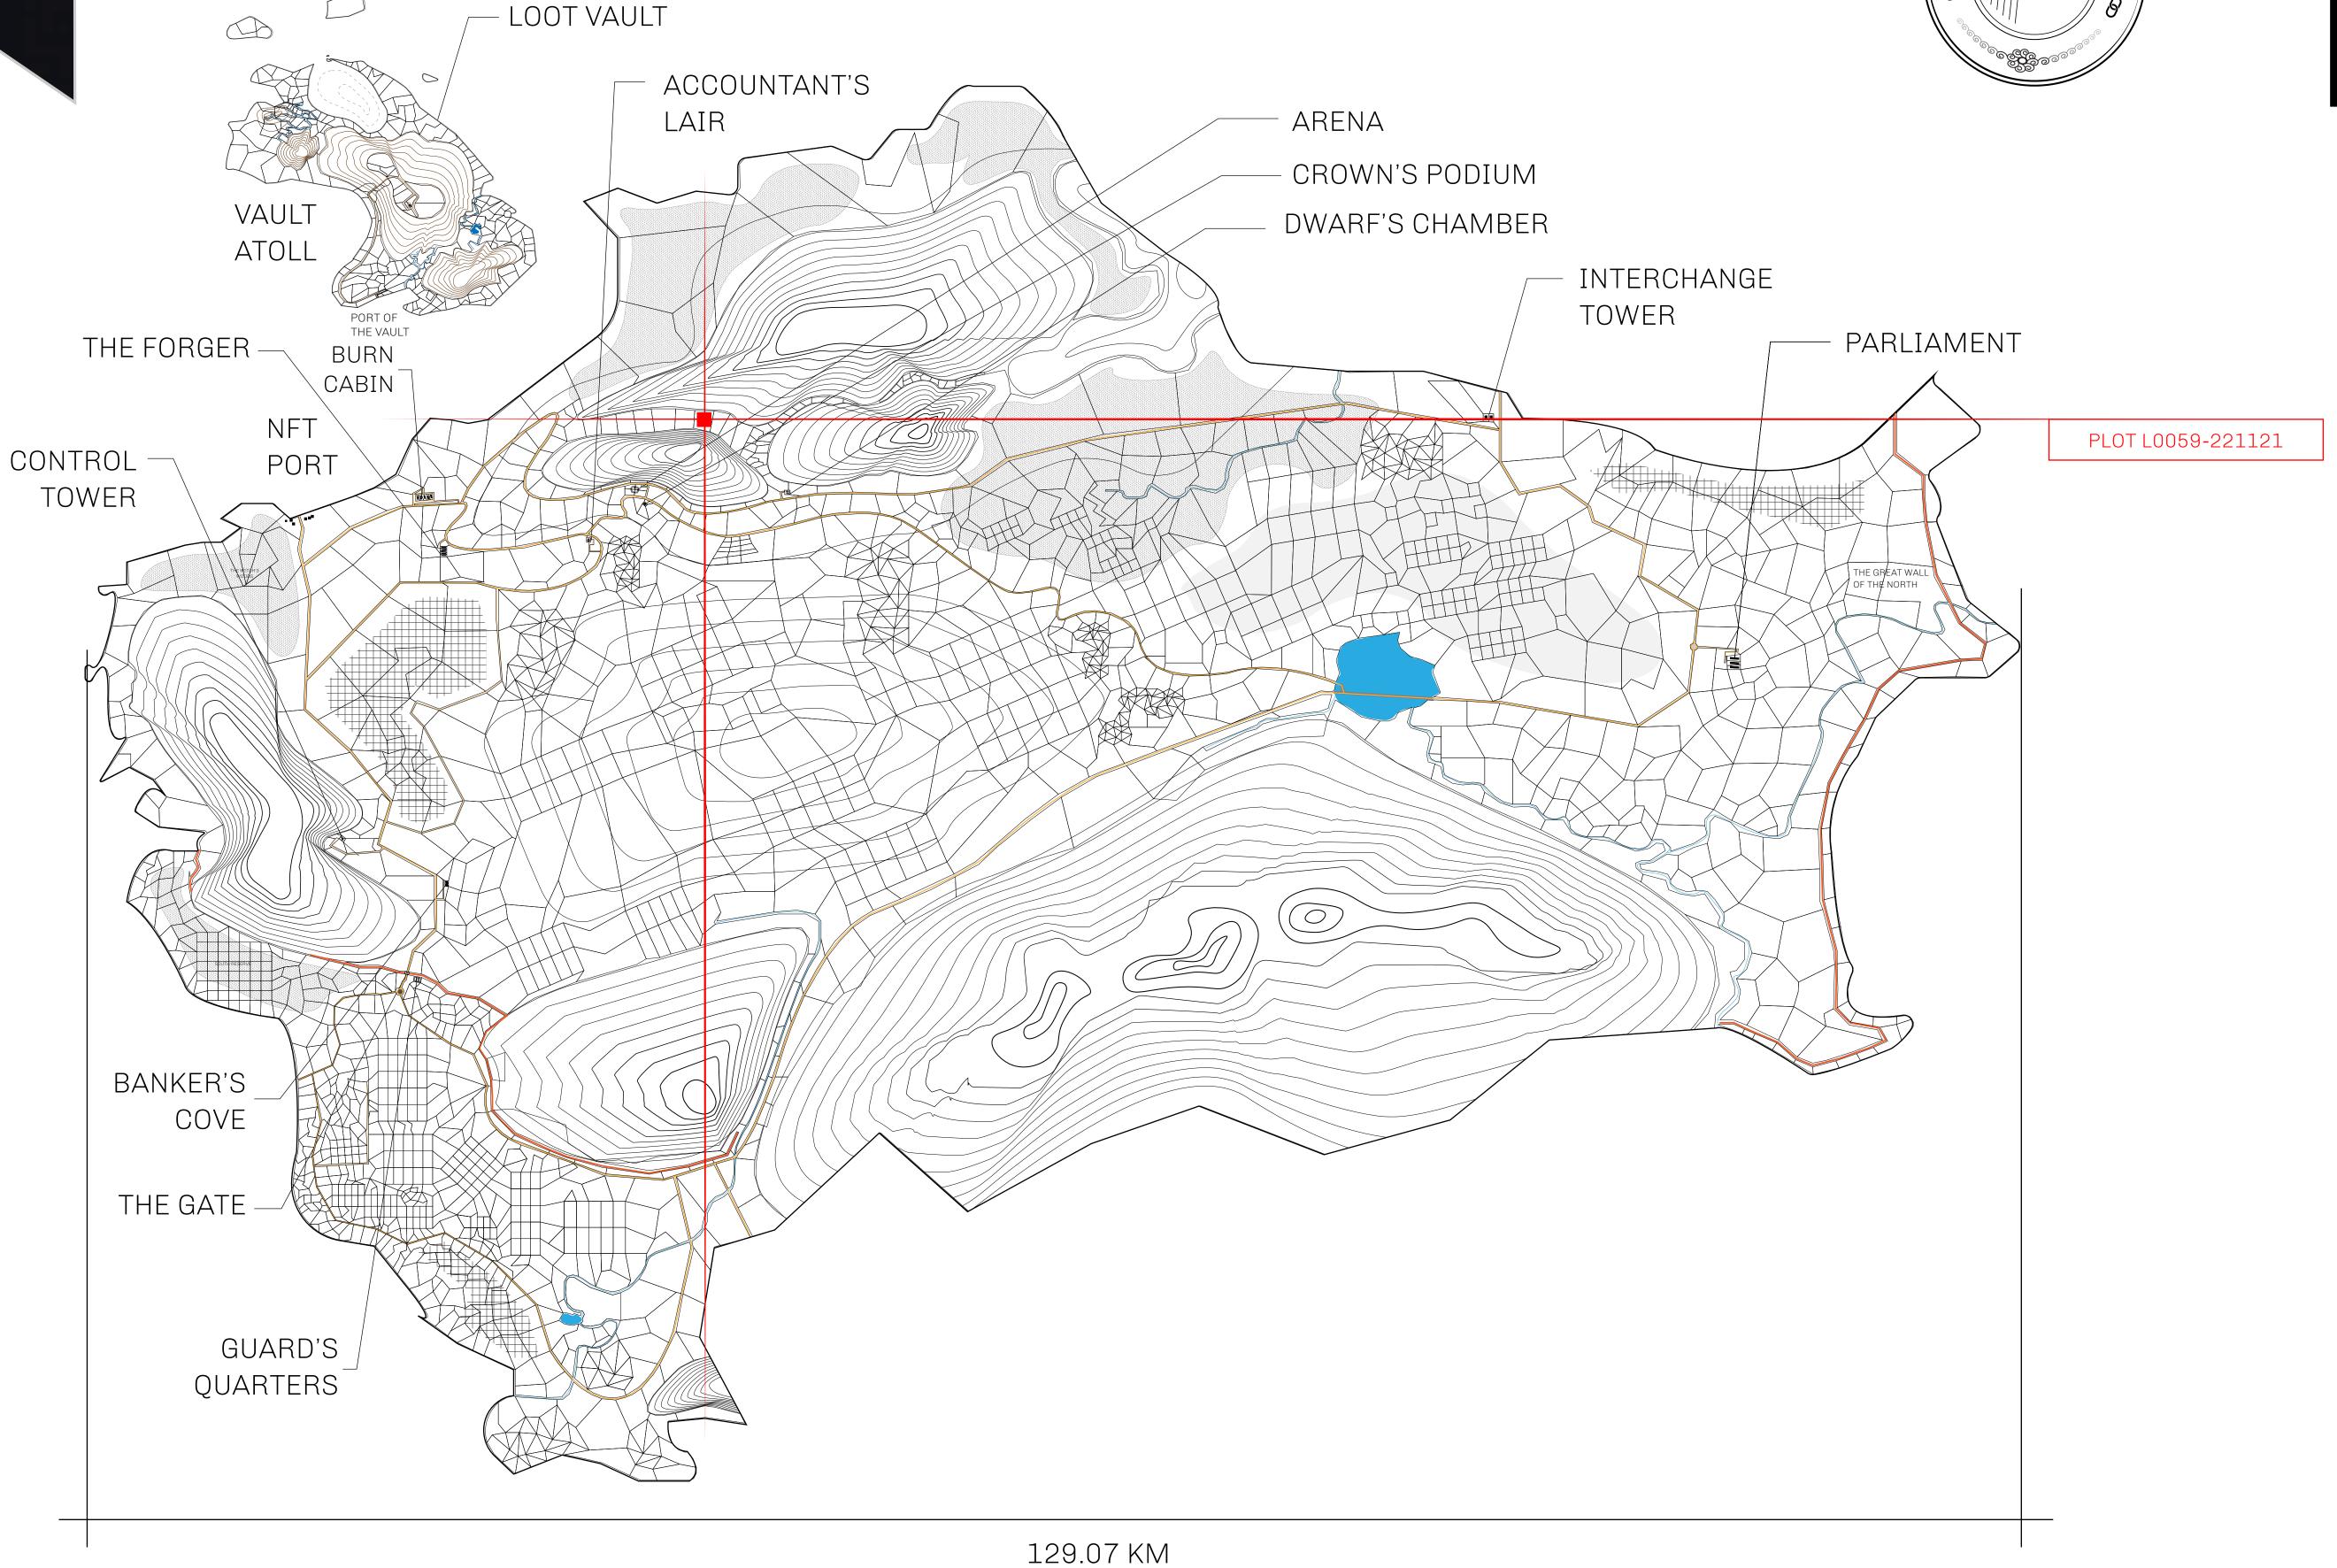

## GEOGRAPHY

COASTLINE 462.64 KM (287.47 MILES)

BORDERS OCEAN, ROYAUME DE SATOSHI, X BY SL & TERRITORIO LTT ST

HIGHEST POINT MOUNT ARES +8120 M

LOWEST POINT NFT PORT 0 M

PLOTS 2284 SCALE 1:50000

## H.M. LNFT Land Registry

TITLE NUMBER

L0059-221121

ADMINISTRATIVE AREA

THE GREAT EMPIRE

ISSUED 22 November 2021

SCALE **1/50000** 

OWNER ENTITLEMENT