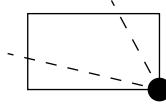

Type W-GE: Share of 0.3% of all BUN sales based on number of NFT Stories minted

(rewarded in Credits); Mint 4 NFT Stories

Guide - Vantage point should be indicated as shown in the diagram: