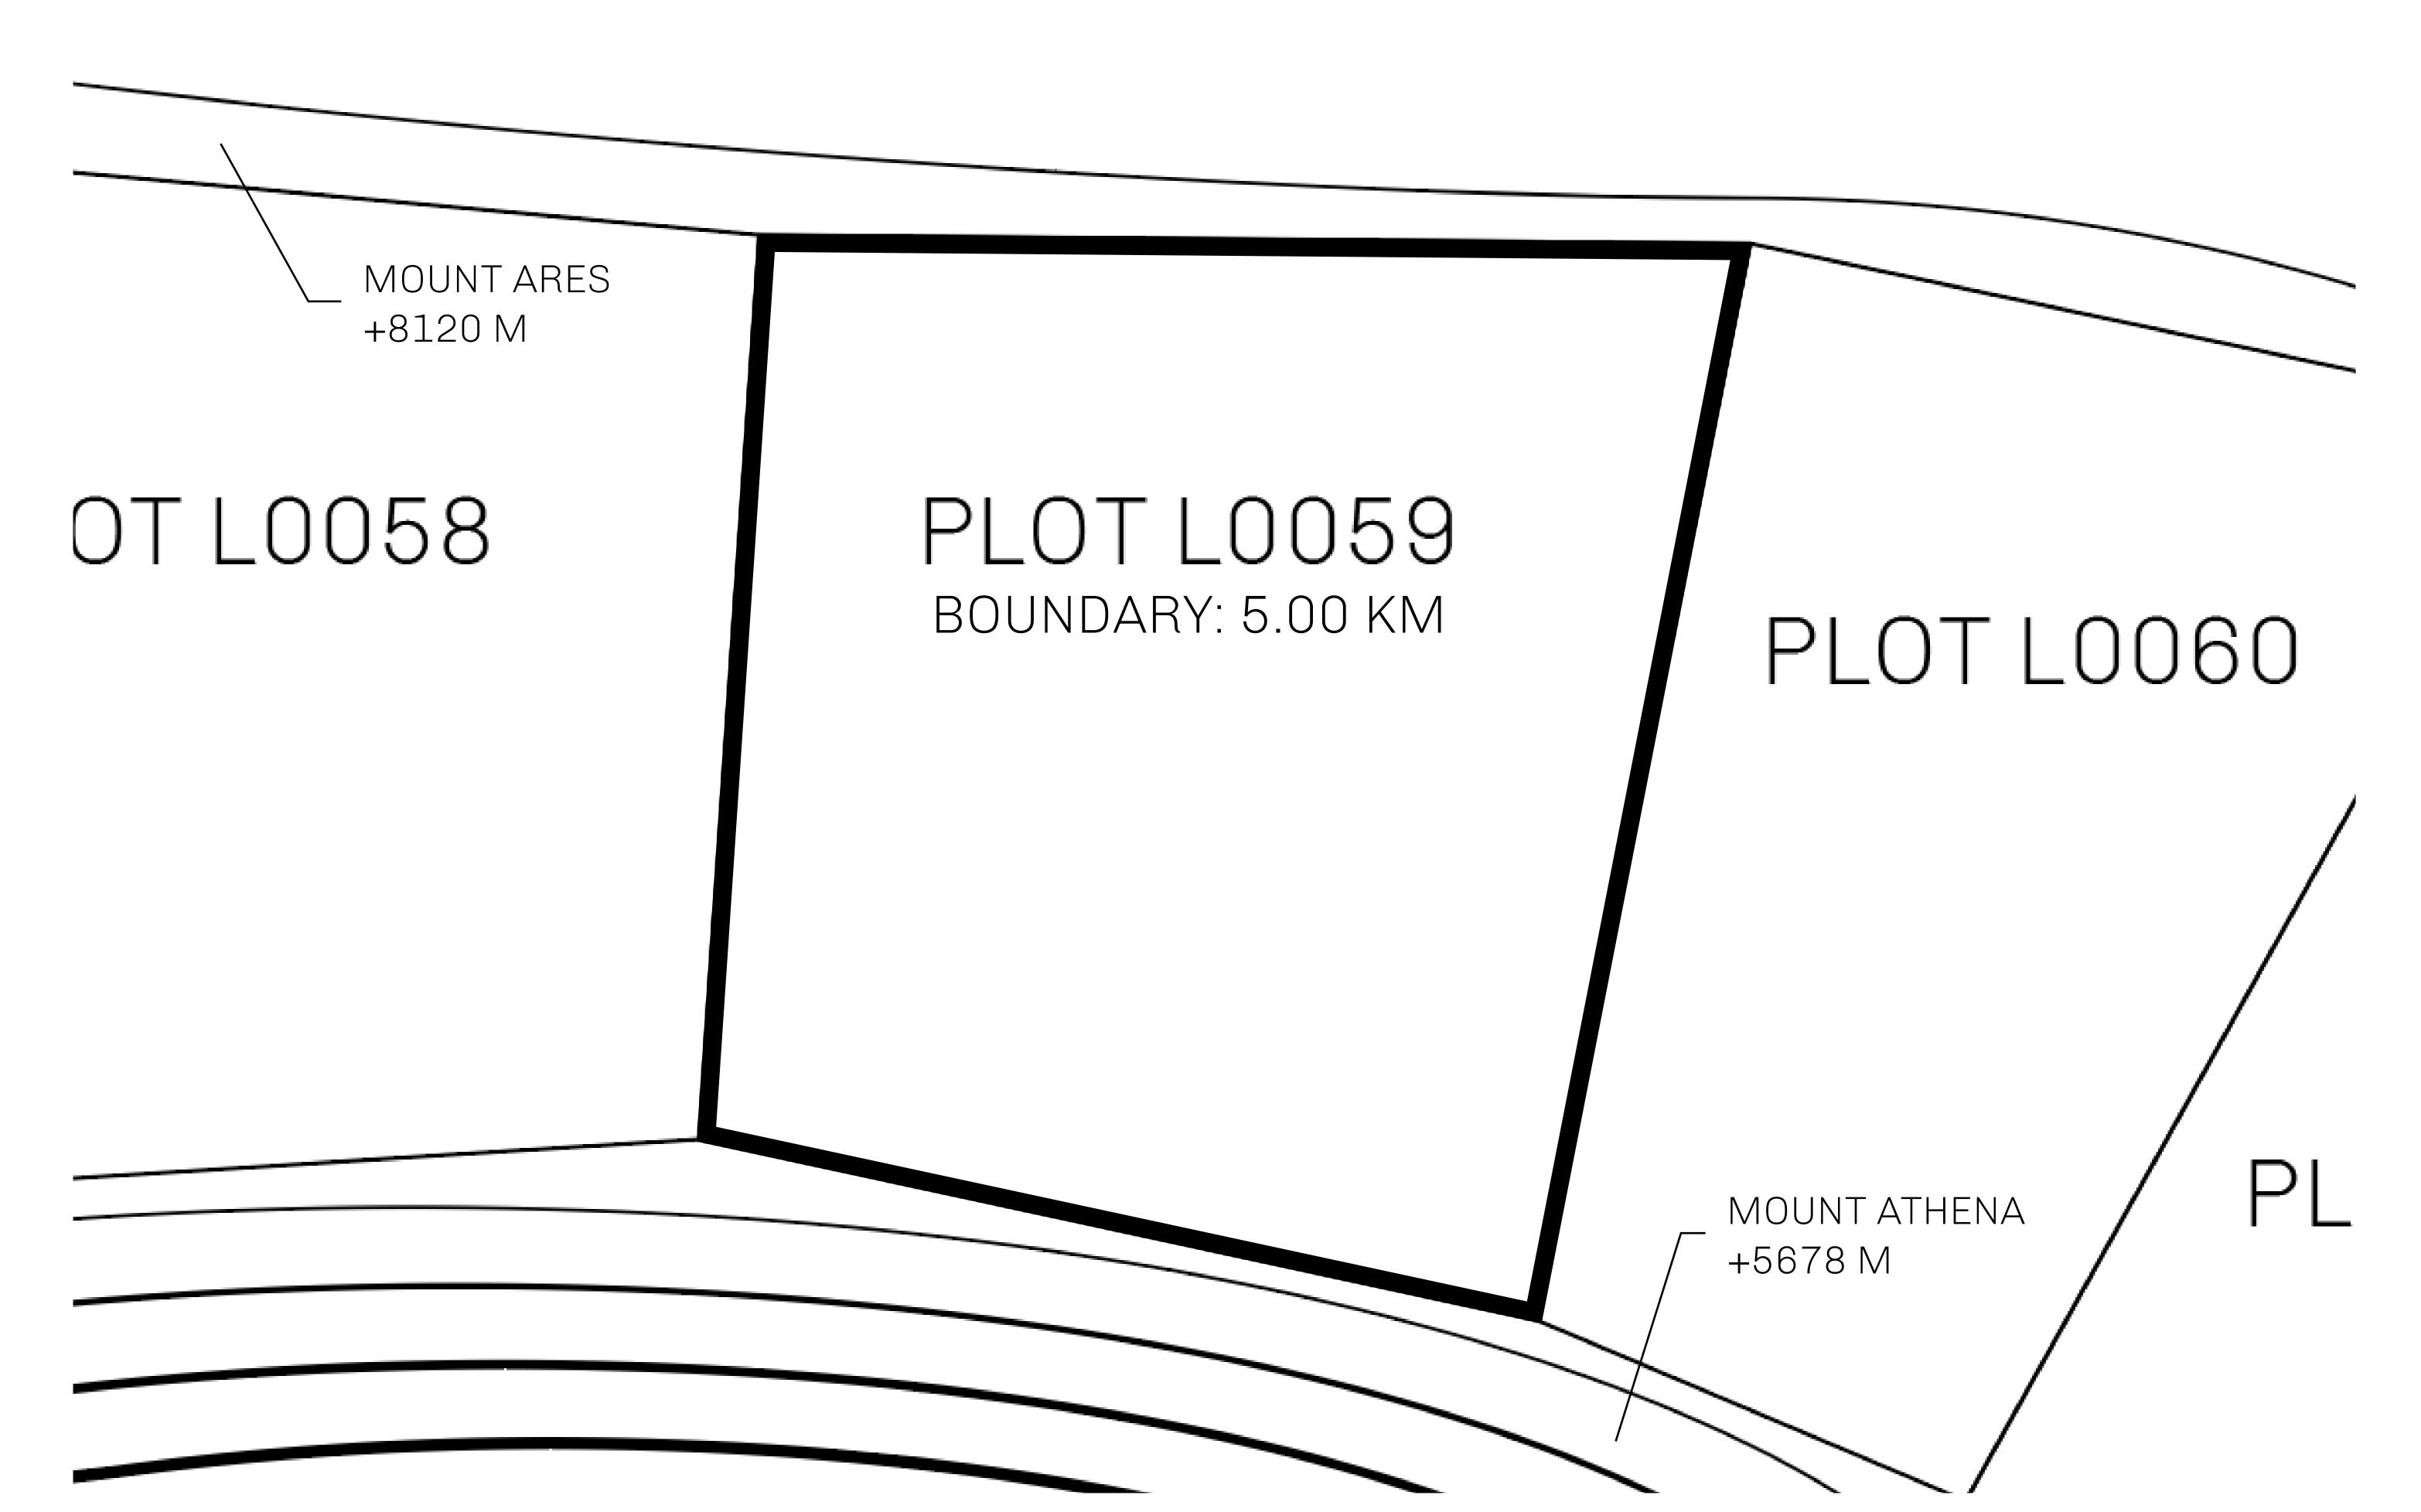

## GEOGRAPHY

COASTLINE 462.64 KM (287.47 MILES)

BORDERS OCEAN, ROYAUME DE SATOSHI, X BY SL & TERRITORIO LTT ST

HIGHEST POINT MOUNT ARES +8120 M

LOWEST POINT NFT PORT 0 M

PLOTS 2284 SCALE 1:50000

## H.M. LNFT Land Registry

TITLE NUMBER

L0059-221121

ADMINISTRATIVE AREA

THE GREAT EMPIRE

ISSUED 22 November 2021

SCALE **1/50000** 

OWNER ENTITLEMENT