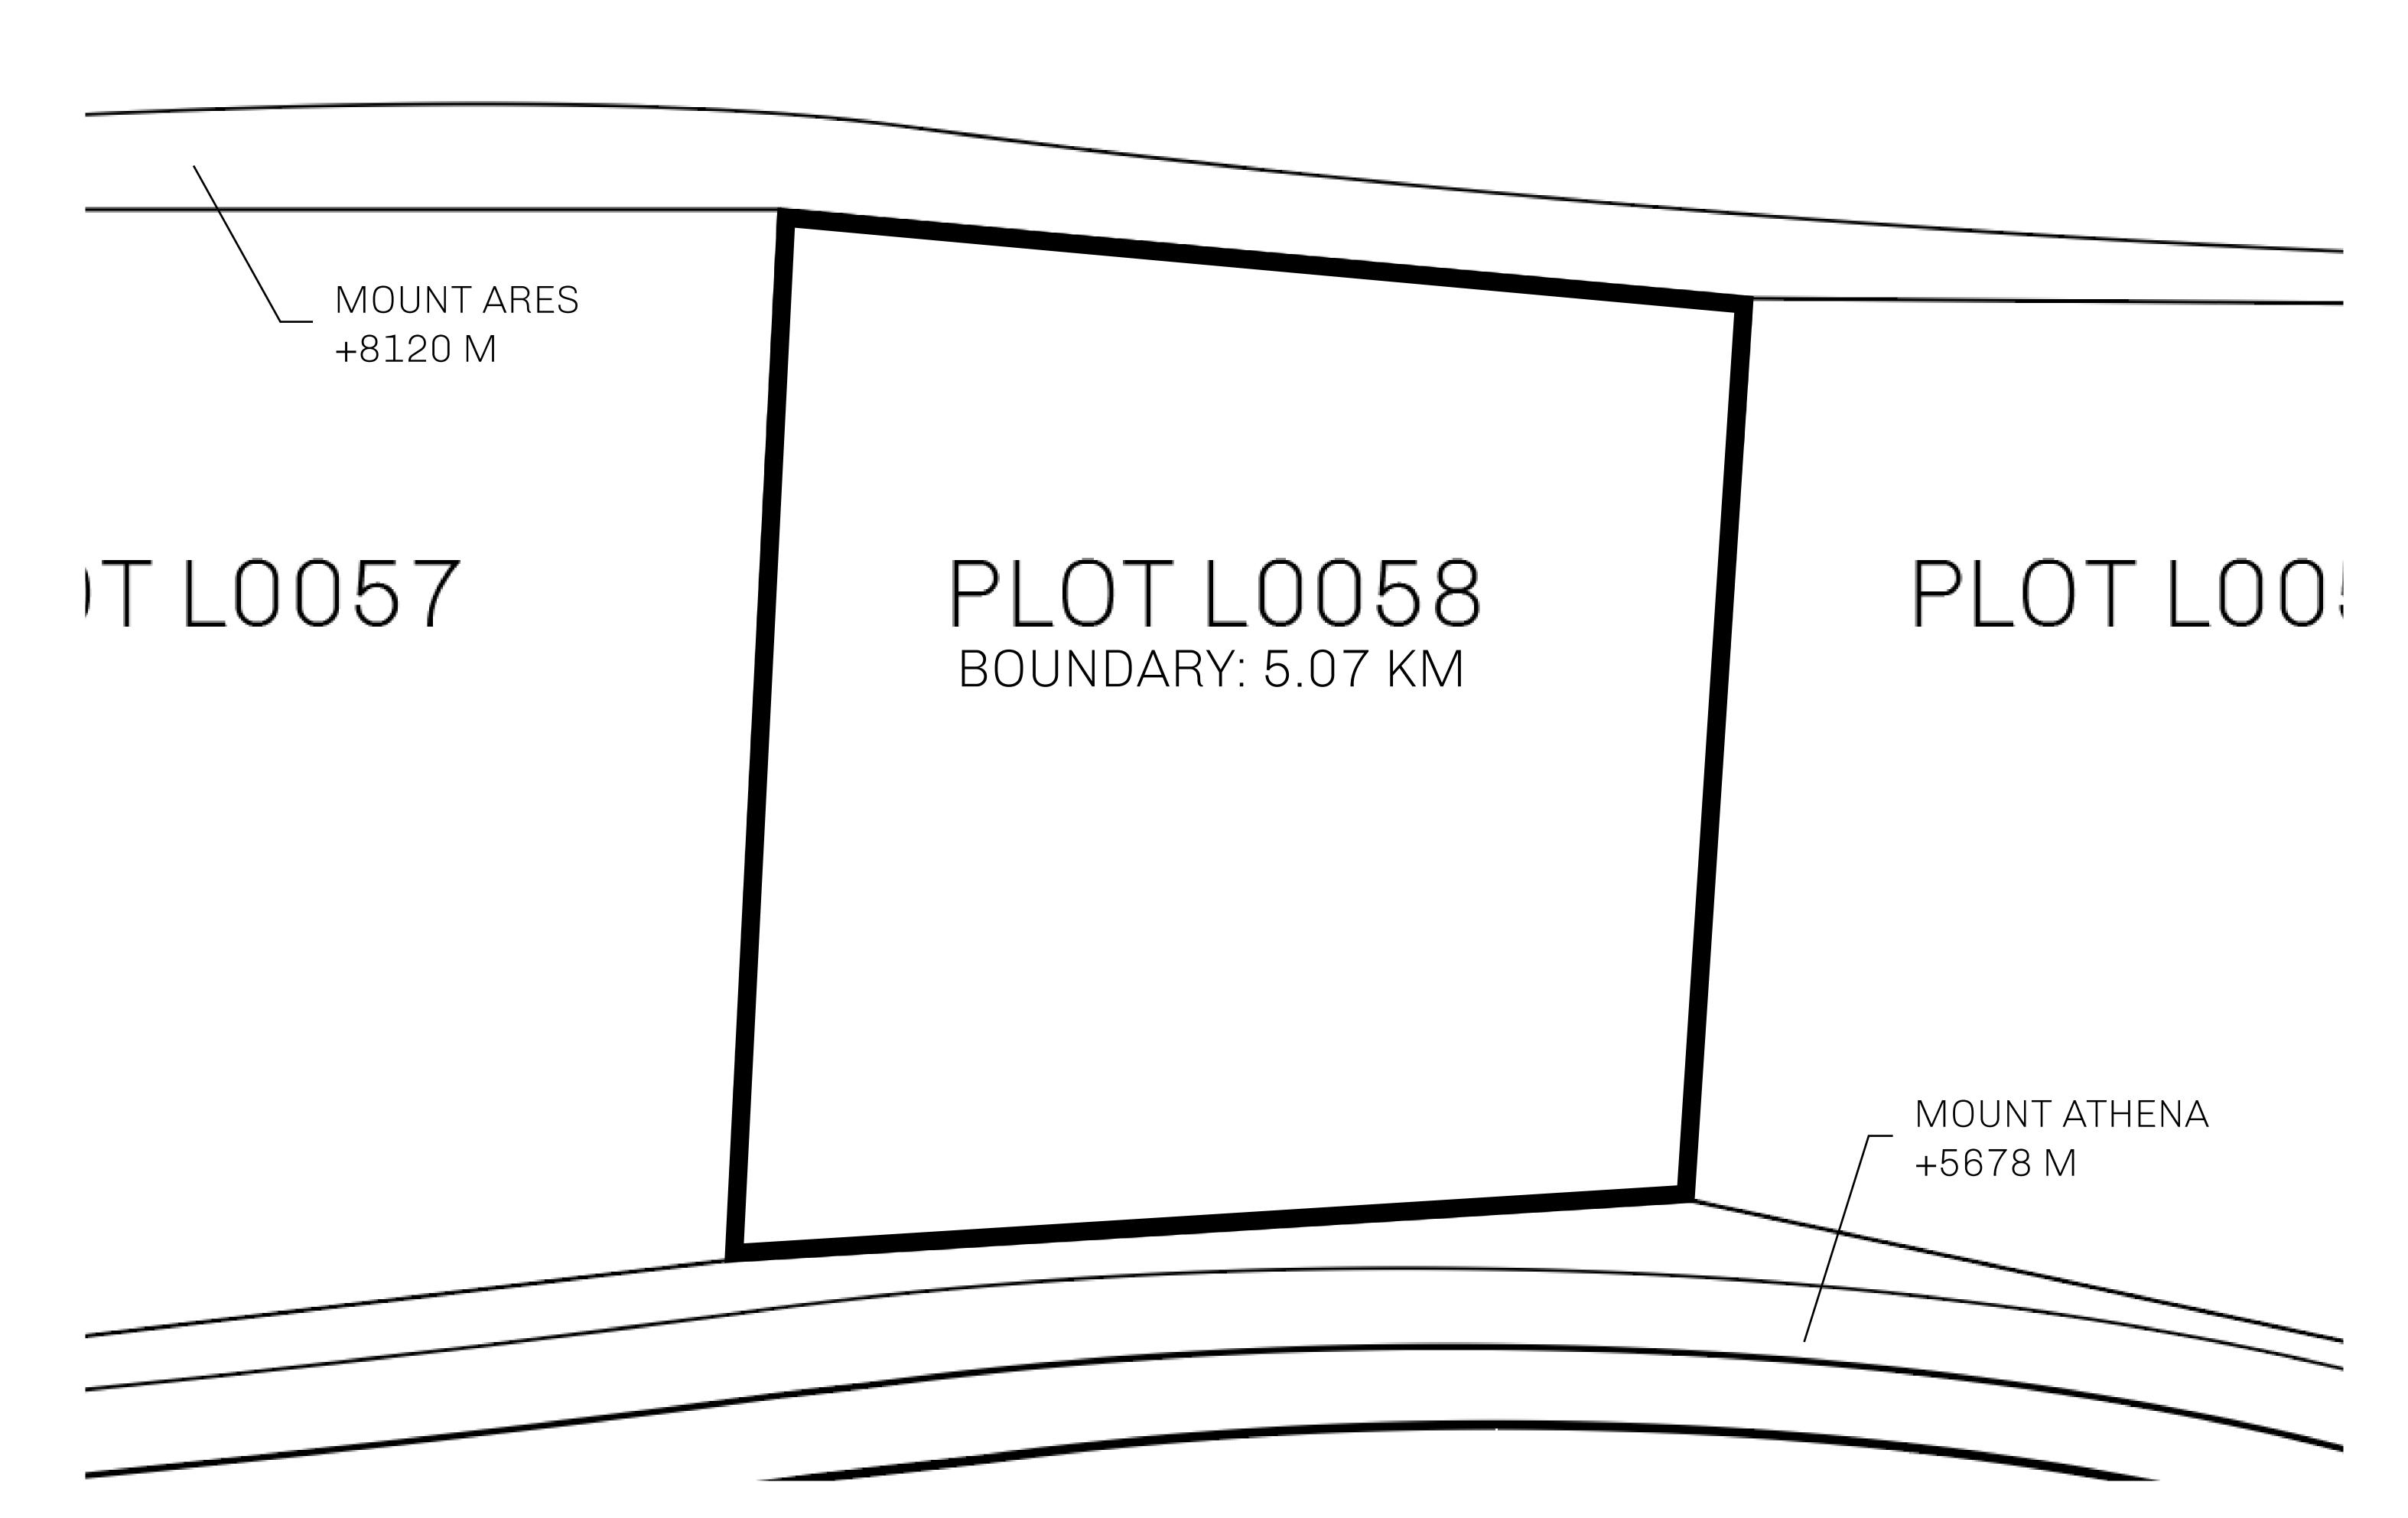

## GEOGRAPHY

COASTLINE 462.64 KM (287.47 MILES)

BORDERS OCEAN, ROYAUME DE SATOSHI, X BY SL & TERRITORIO LTT ST

HIGHEST POINT MOUNT ARES +8120 M

LOWEST POINT NFT PORT 0 M

PLOTS 2284 SCALE 1:50000

## H.M. LNFT Land Registry

TITLE NUMBER

L0058-221121

ADMINISTRATIVE AREA

THE GREAT EMPIRE

ISSUED 22 November 2021

SCALE 1/50000

OWNER ENTITLEMENT