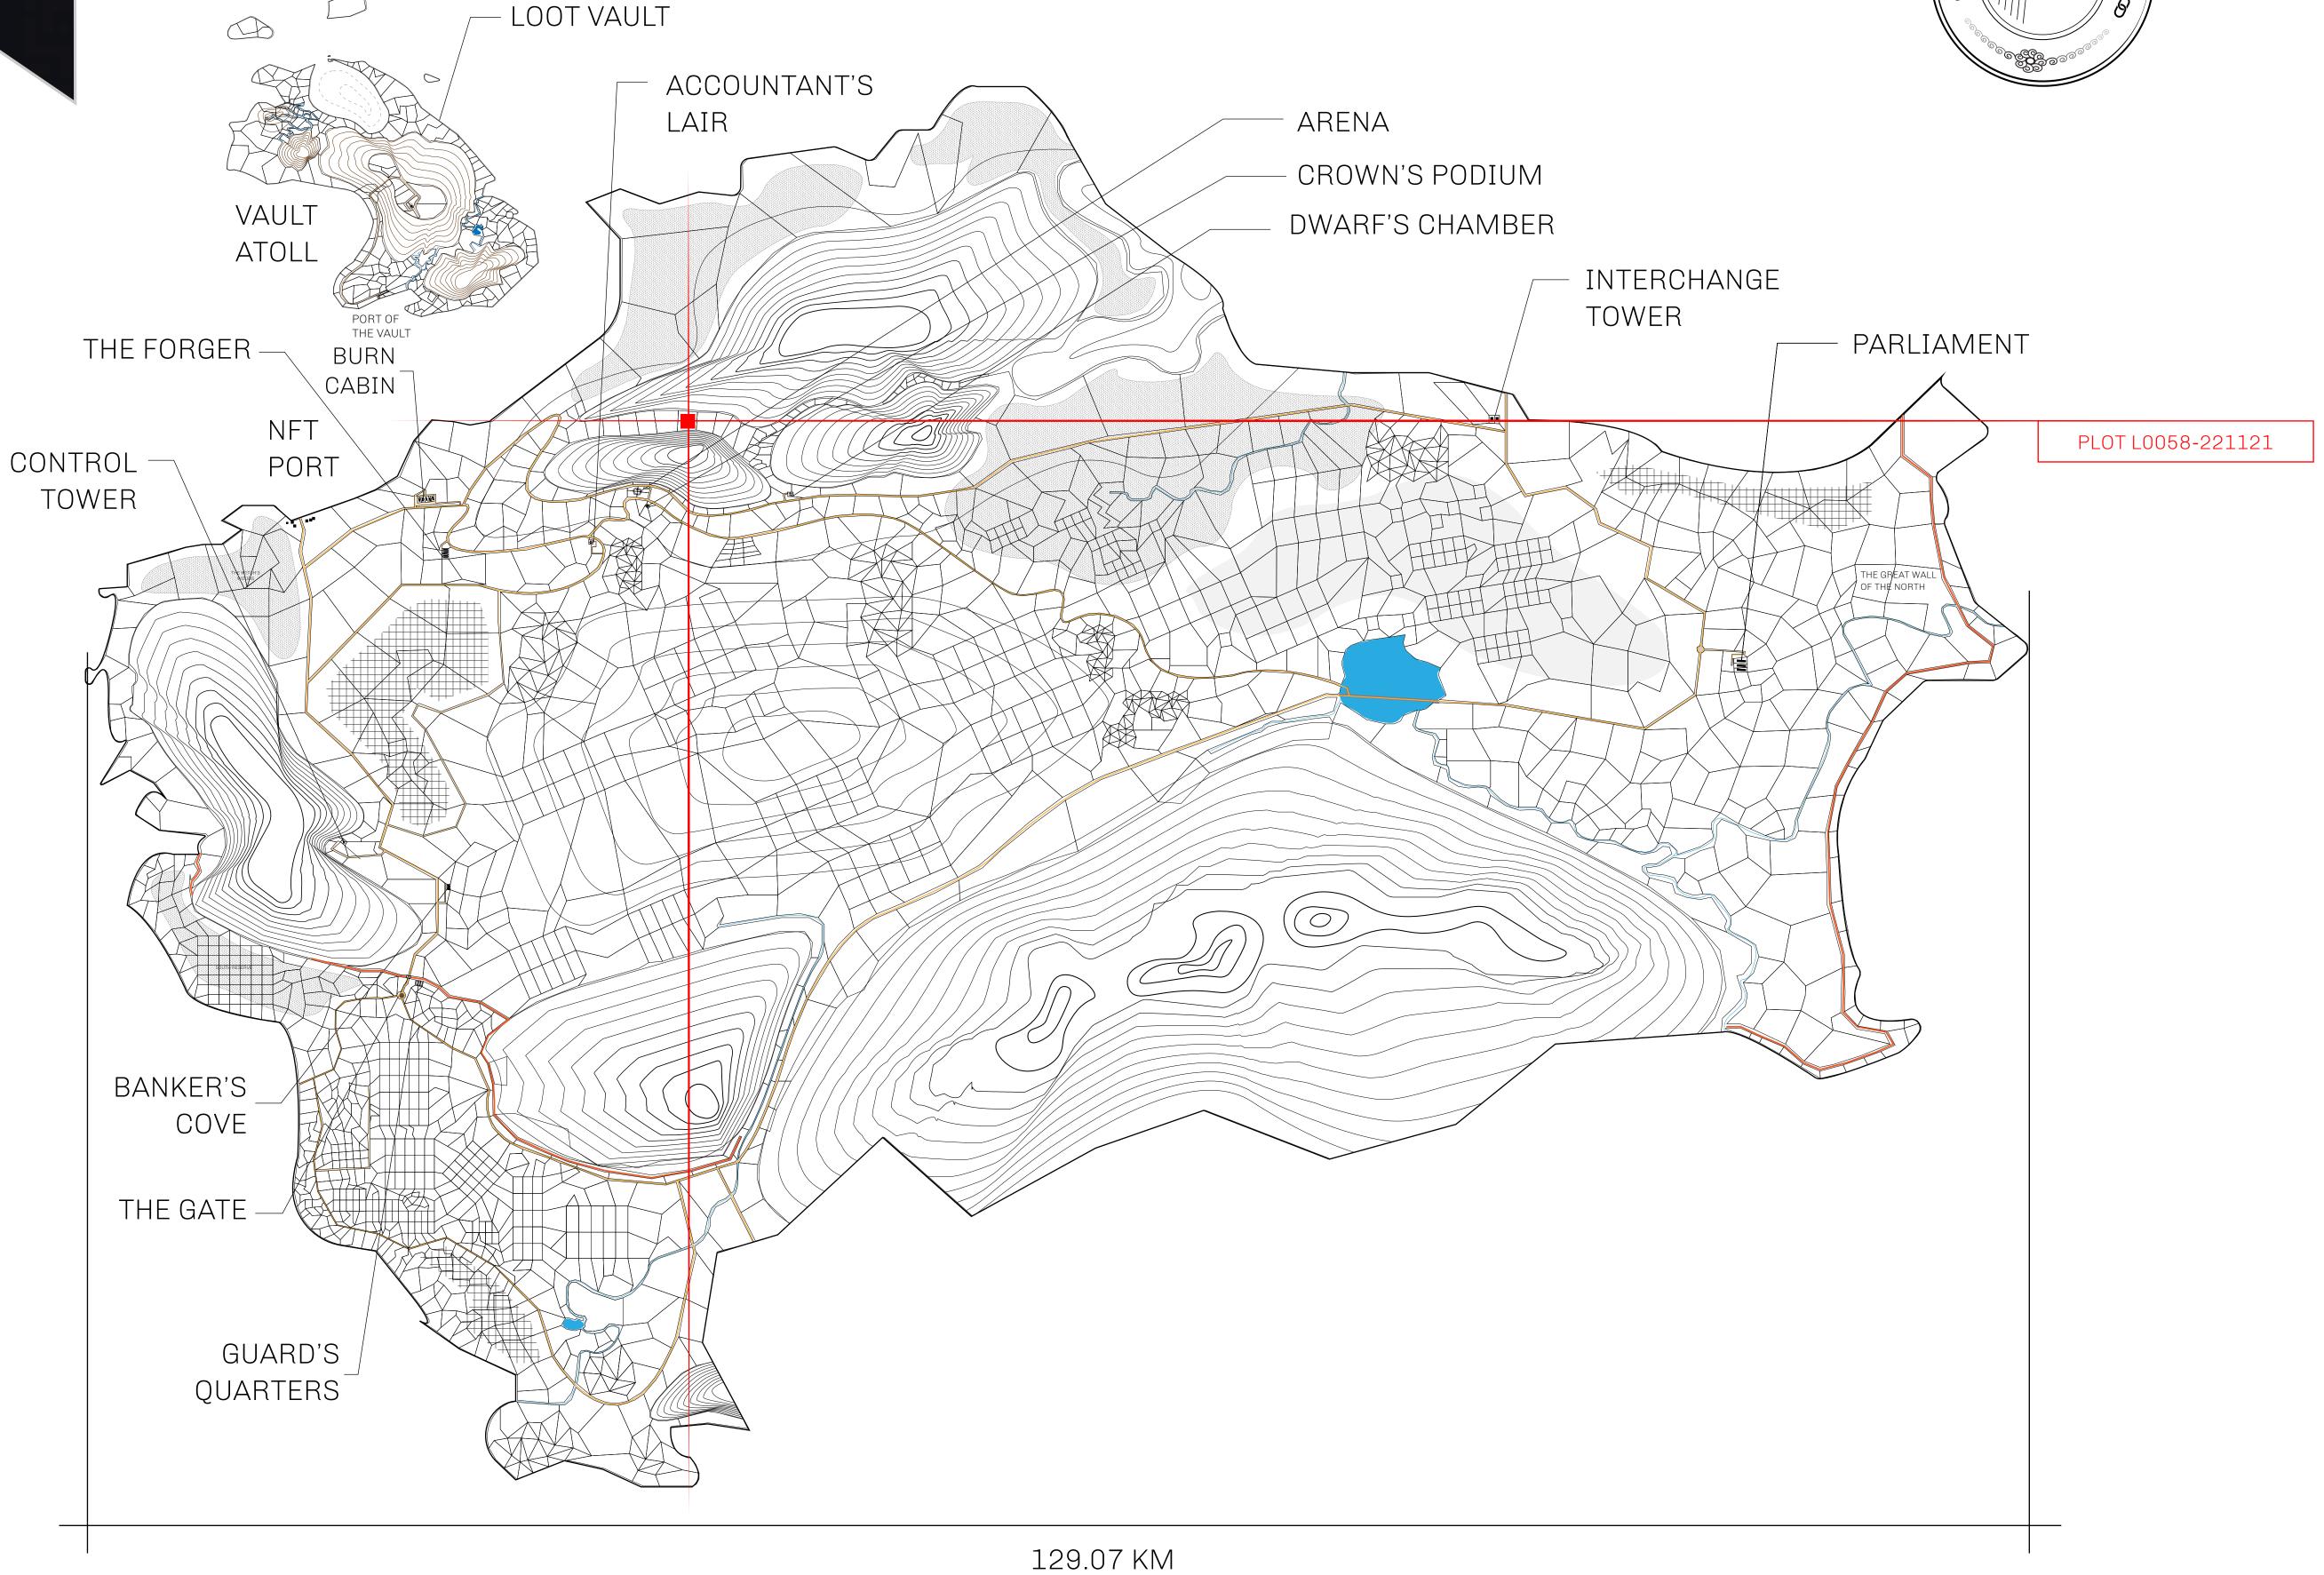

## GEOGRAPHY

COASTLINE 462.64 KM (287.47 MILES)

BORDERS OCEAN, ROYAUME DE SATOSHI, X BY SL & TERRITORIO LTT ST

HIGHEST POINT MOUNT ARES +8120 M

LOWEST POINT NFT PORT 0 M

PLOTS 2284 SCALE 1:50000

## H.M. LNFT Land Registry

TITLE NUMBER

L0058-221121

ADMINISTRATIVE AREA

THE GREAT EMPIRE

ISSUED 22 November 2021

SCALE 1/50000

OWNER ENTITLEMENT

## HER MAJESTY'S GATED WORLD

As an economic and ruling powerhouse, the Great Empire controls the issuance and trade of BUN, LTT, and USDC reward credits. Decisions by its sitting parliamentarians affect Loot NFT World. Following the last war, border controls are tight and only invitees can enter. Each Sunday, all eyes focus on the Arena and the Crown's Podium, where battle-bidding auctions rage. The battle pit is not for the fainthearted and strategy plays a crucial role in winning.