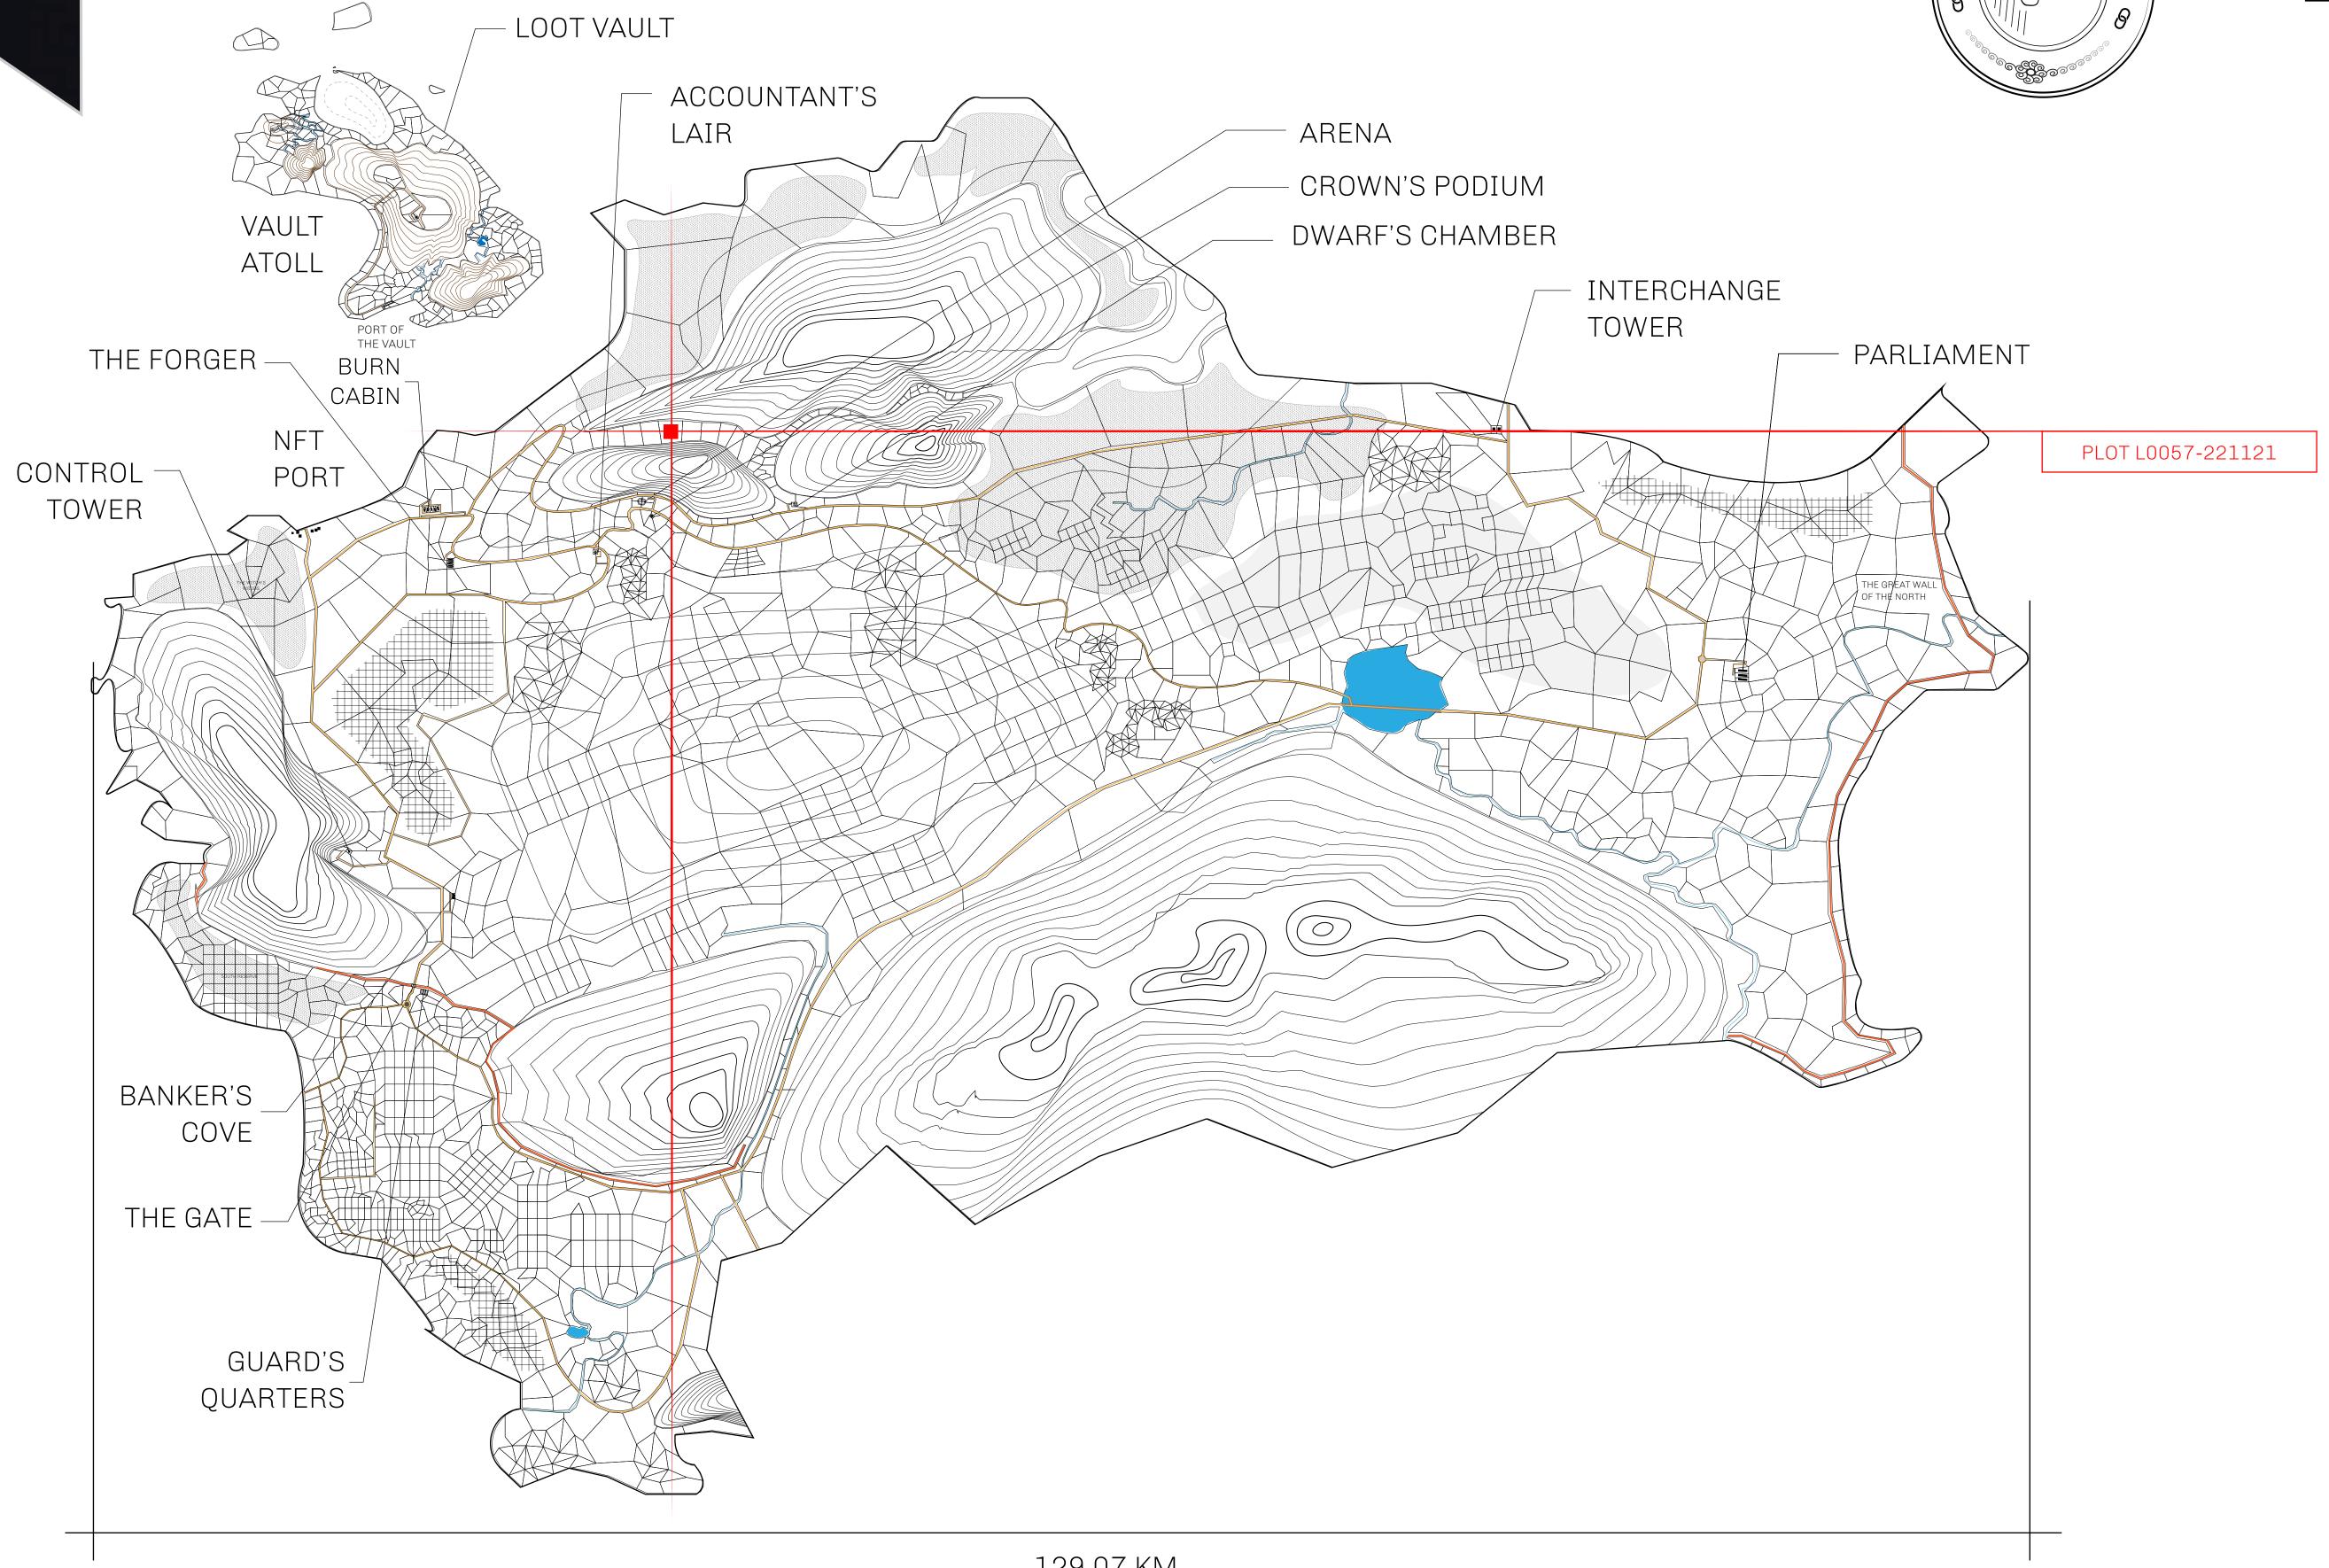

## GEOGRAPHY

COASTLINE 462.64 KM (287.47 MILES)

BORDERS OCEAN, ROYAUME DE SATOSHI, X BY SL & TERRITORIO LTT ST

HIGHEST POINT MOUNT ARES +8120 M

LOWEST POINT NFT PORT 0 M

PLOTS 2284 SCALE 1:50000

## H.M. LNFT Land Registry

TITLE NUMBER

L0057-221121

ADMINISTRATIVE AREA

THE GREAT EMPIRE

ISSUED 22 November 2021

SCALE 1/50000

OWNER ENTITLEMENT

Type W-GE: Share of 0.3% of all BUN sales based on number of NFT Stories minted ( )

(rewarded in Credits); Mint 4 NFT Stories

MOUNT ARES +8120 M

\_OT L0056

PLOT L0057

BOUNDARY: 5.88 KM

PLOT LO058

MOUNT ATHENA +5678 M