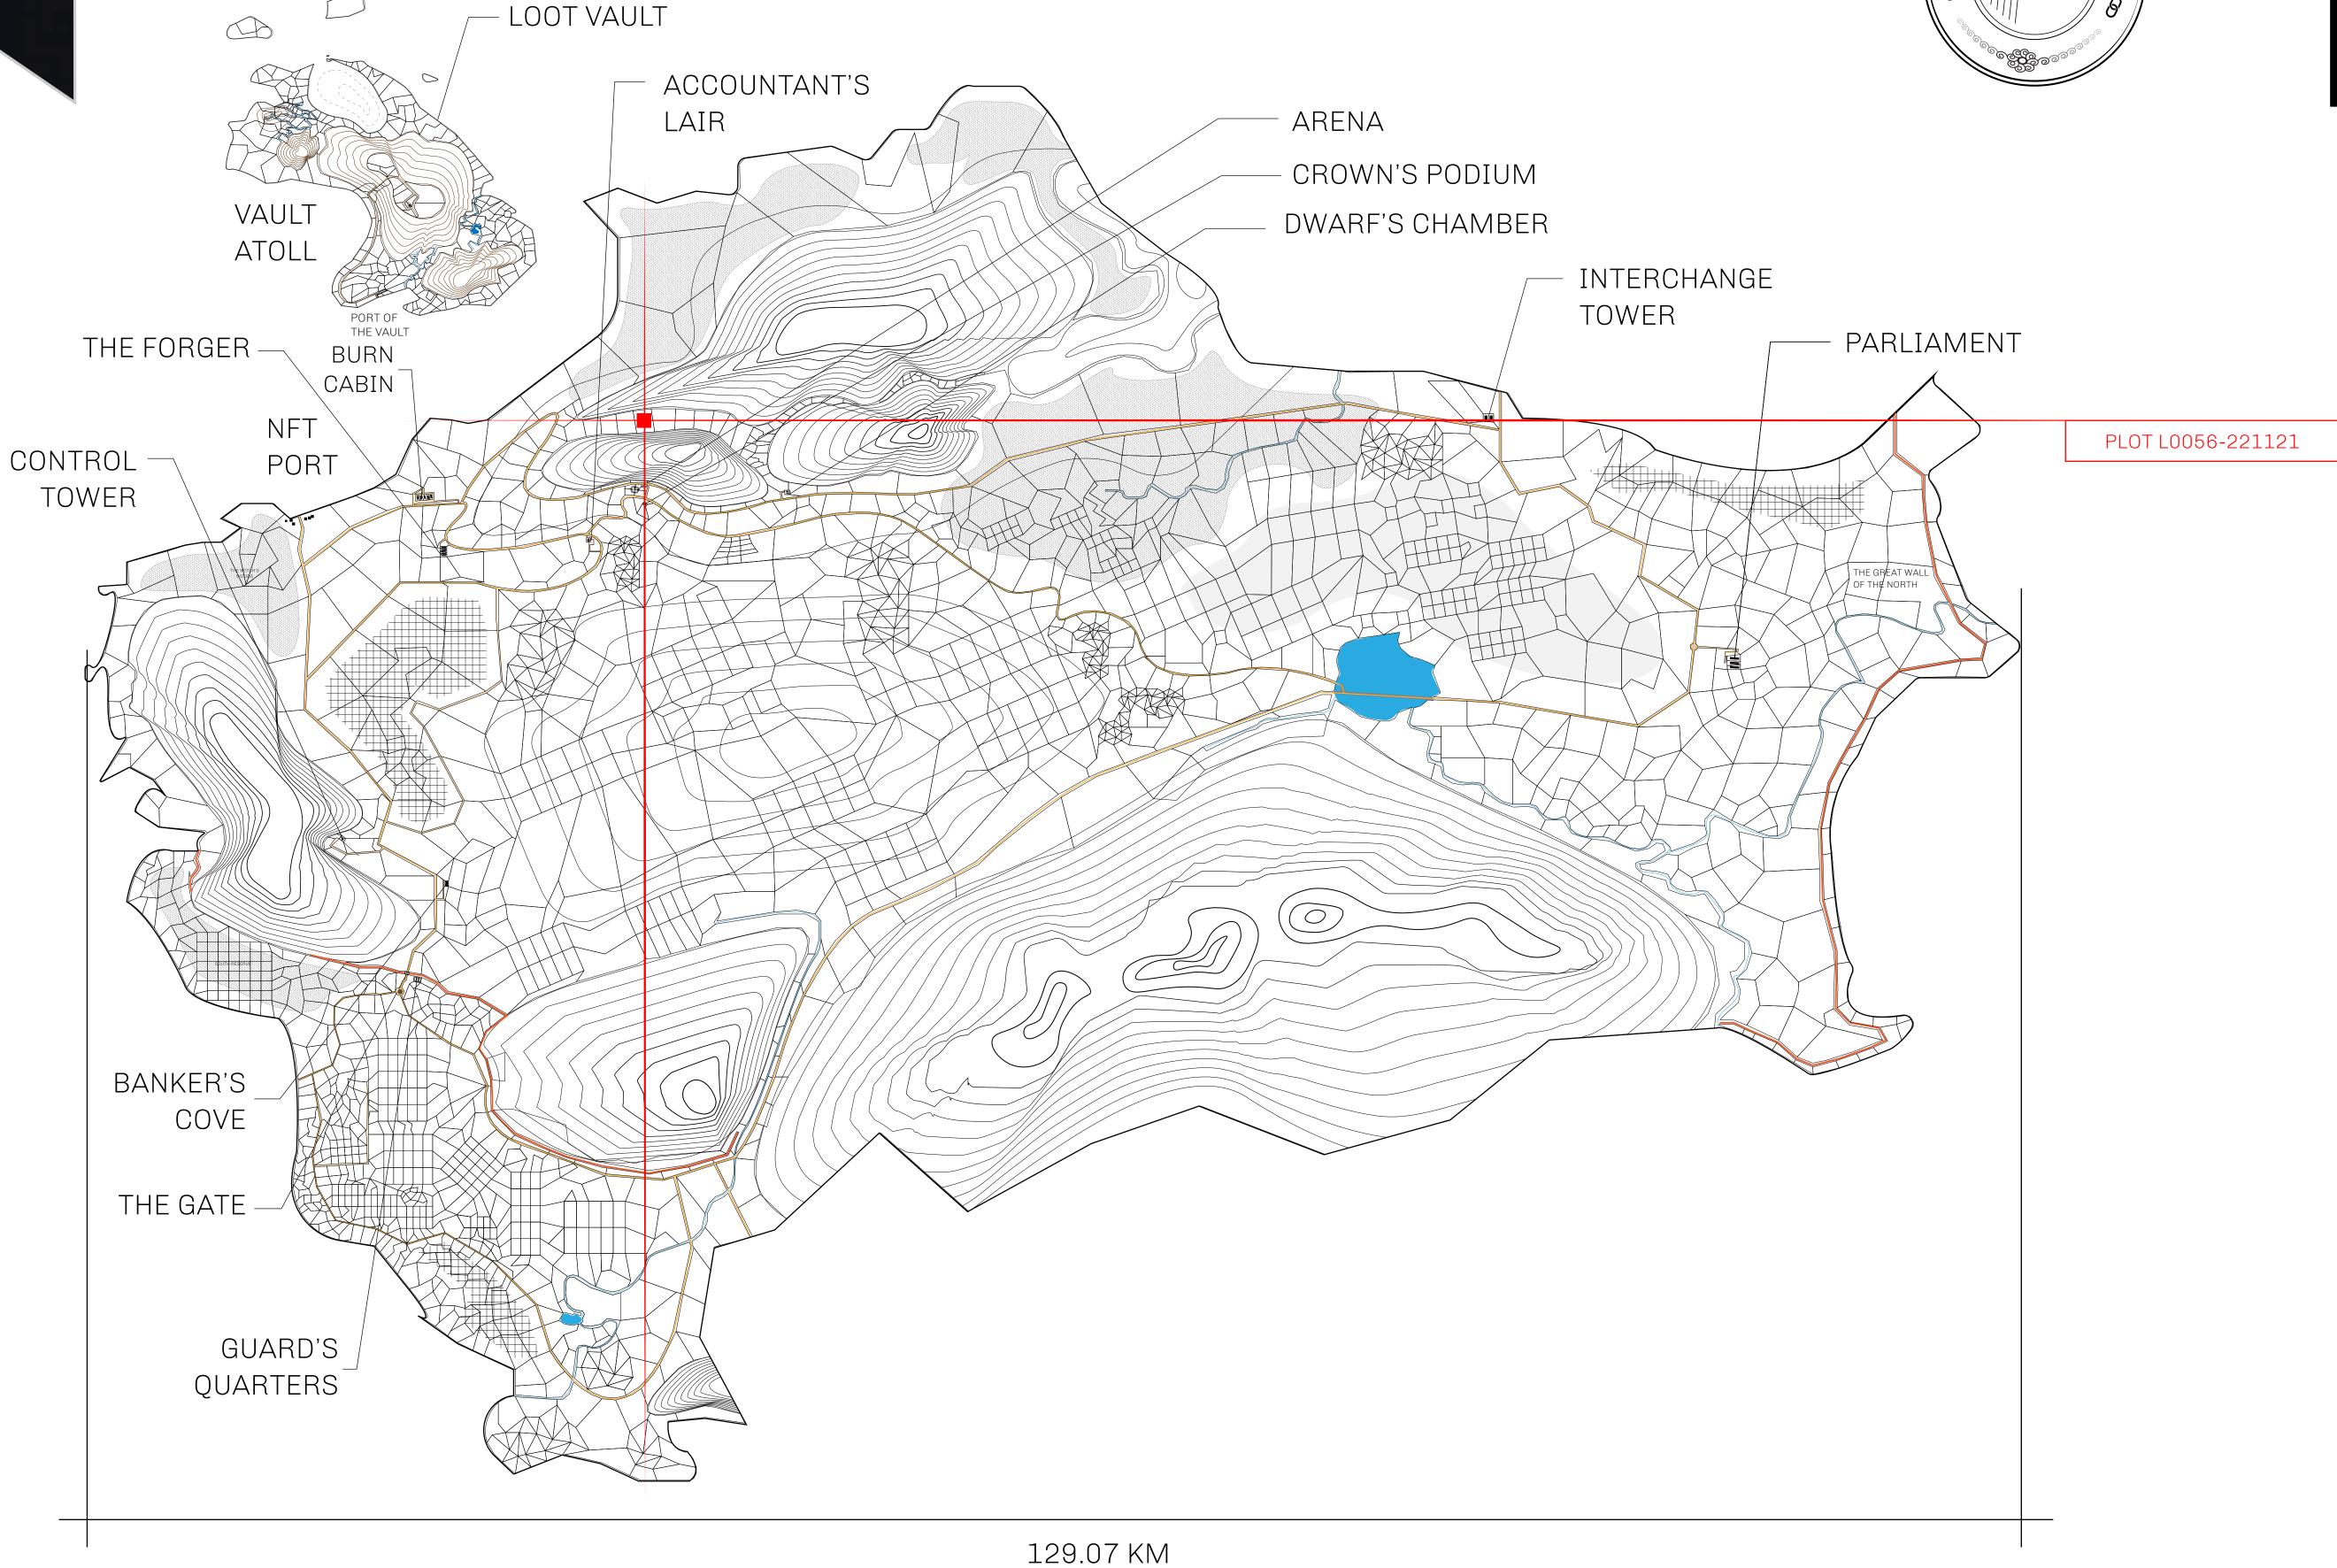

#### **GEOGRAPHY**

COASTLINE 462.64 KM (287.47 MILES)

BORDERS OCEAN, ROYAUME DE SATOSHI, X BY SL & TERRITORIO LTT ST

HIGHEST POINT MOUNT ARES +8120 M

LOWEST POINT NFT PORT 0 M

PLOTS 2284 SCALE 1:50000

### L0056-221121

ADMINISTRATIVE AREA

THE GREAT EMPIRE

ISSUED 22 November 2021

SCALE 1/50000

OWNER ENTITLEMENT

Type W-GE: Share of 0.3% of all BUN sales based on number of NFT Stories minted

(rewarded in Credits); Mint 4 NFT Stories

MOUNT ARES +8120 M

PLOT L0055

PLOT L0056

BOUNDARY: 5.43 KM

PLOT L0057

MOUNT ATHENA +5678 M