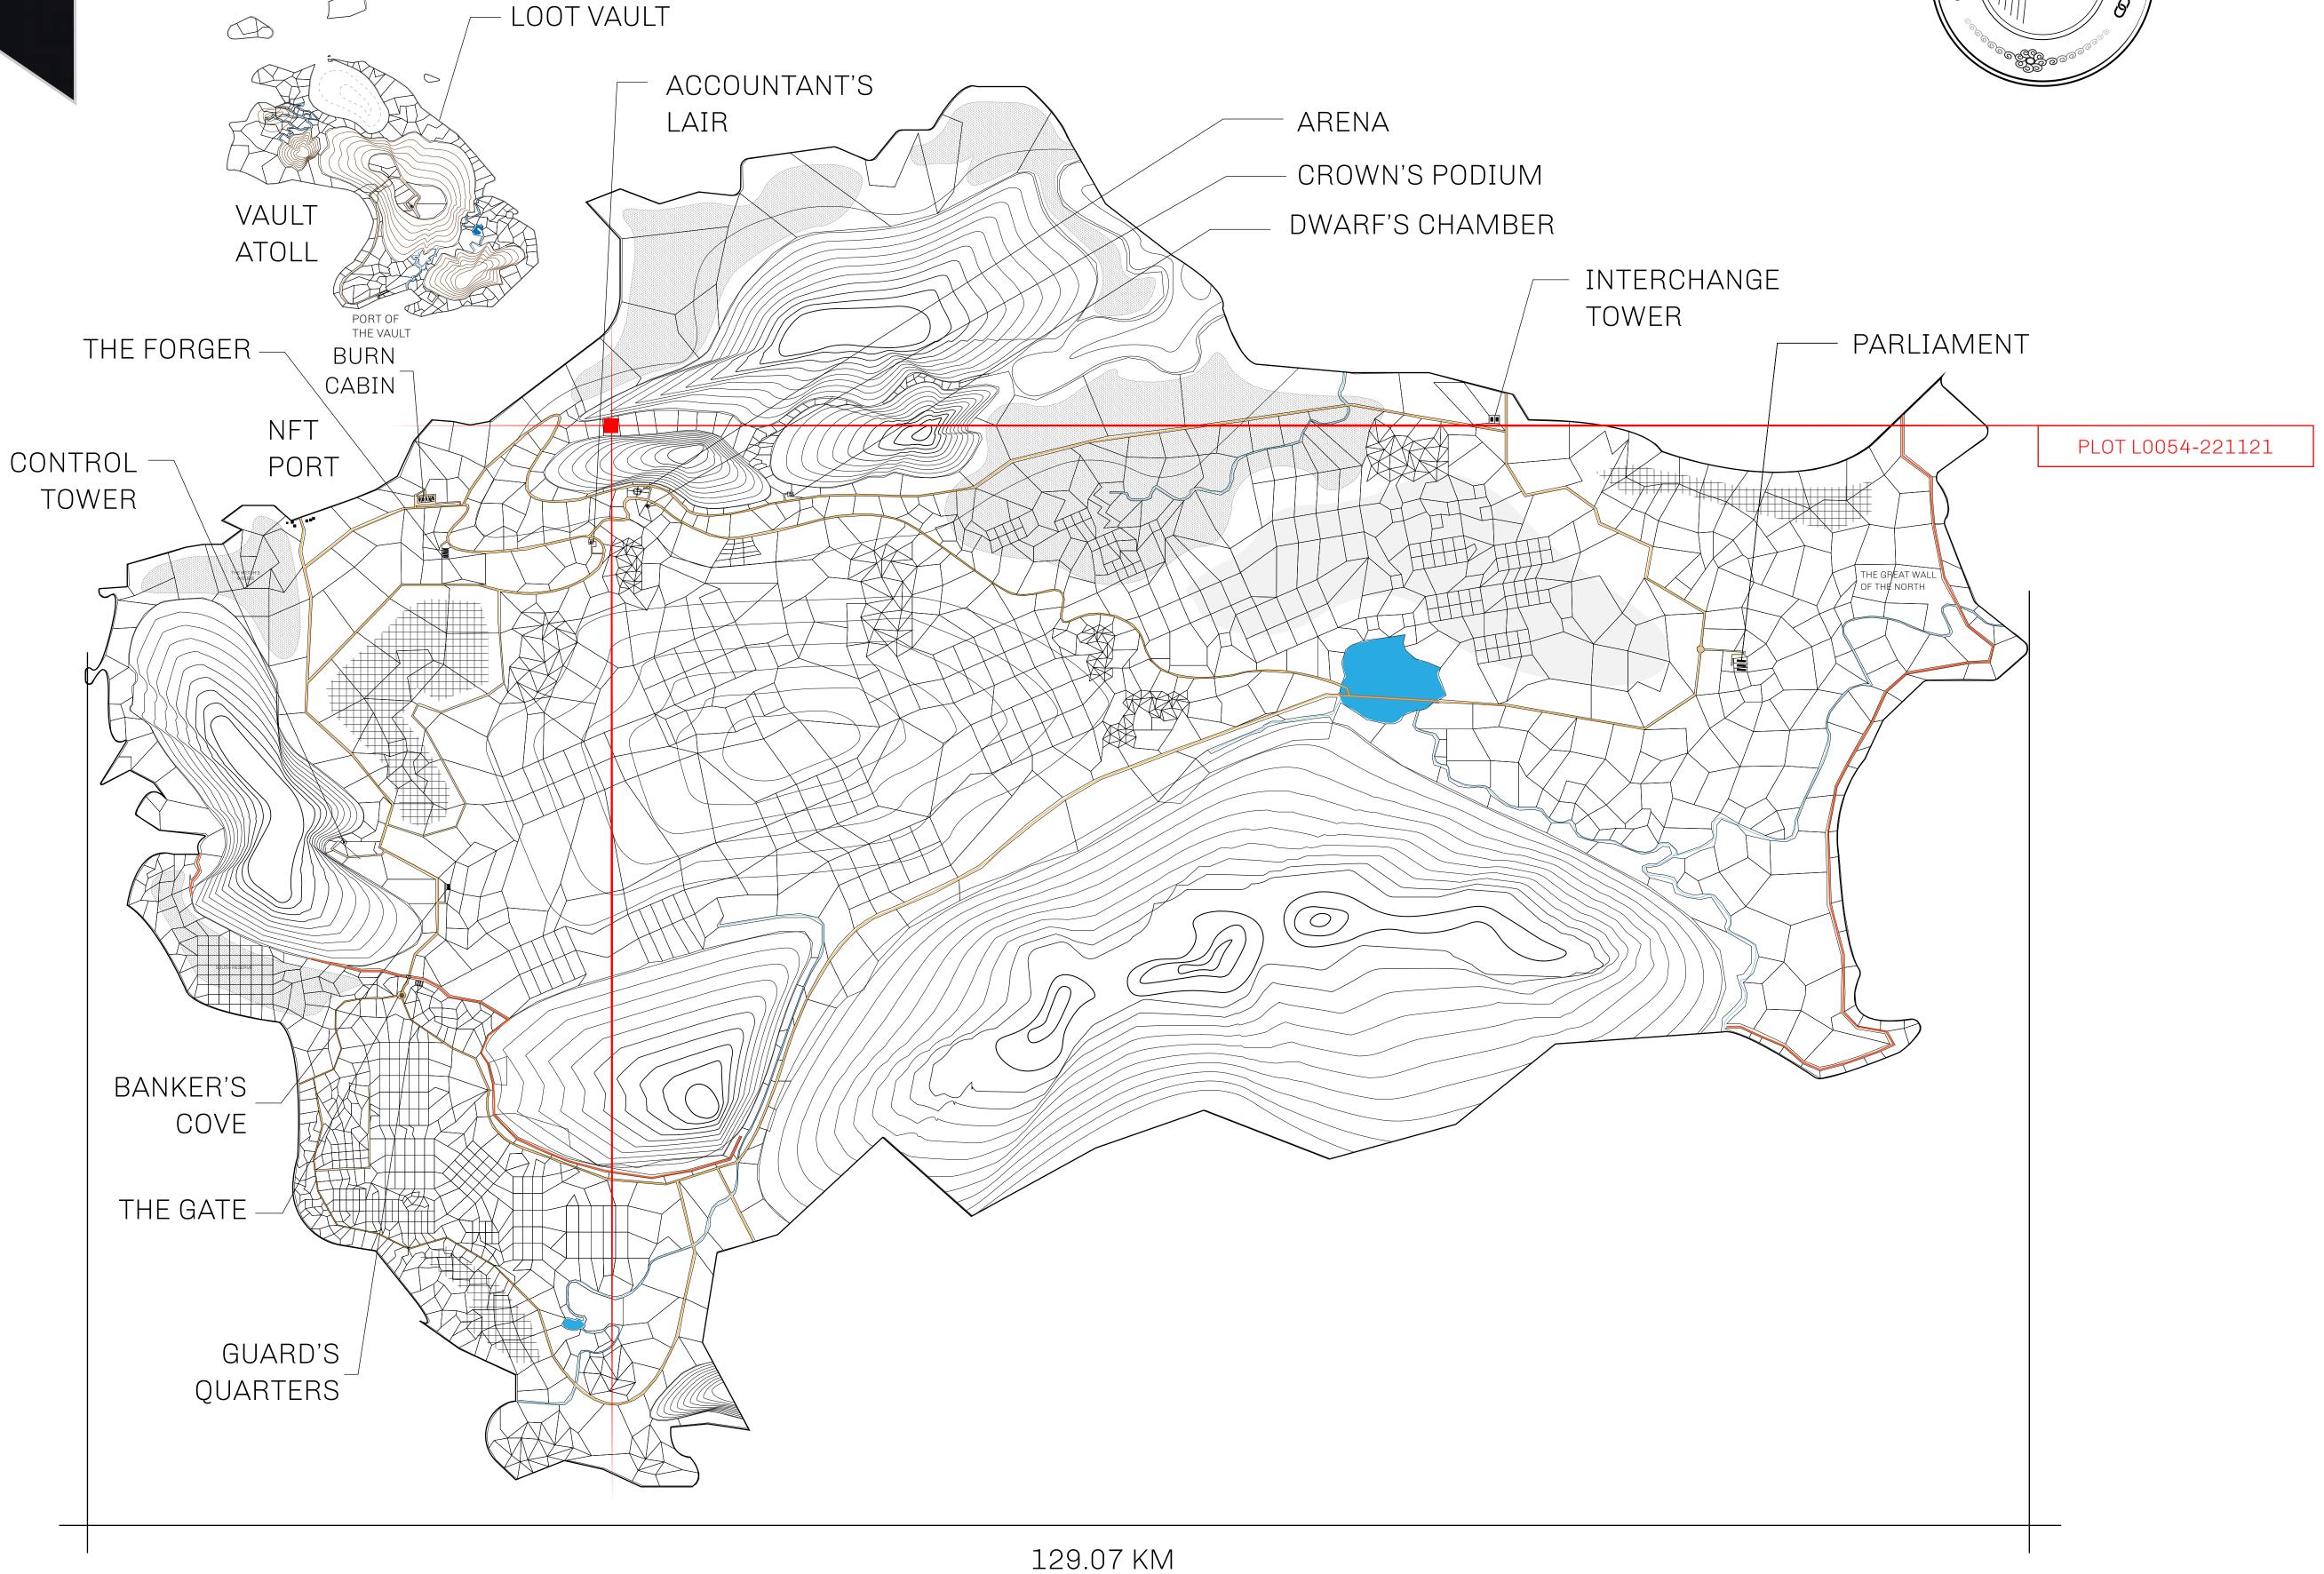

## **GEOGRAPHY**

COASTLINE 462.64 KM (287.47 MILES)

BORDERS OCEAN, ROYAUME DE SATOSHI, X BY SL & TERRITORIO LTT ST

HIGHEST POINT MOUNT ARES +8120 M

LOWEST POINT NFT PORT 0 M

PLOTS 2284 SCALE 1:50000

## H.M. LNFT Land Registry

L0054-221121

TITLE NUMBER

ADMINISTRATIVE AREA

THE GREAT EMPIRE

ISSUED 22 November 2021

SCALE 1/50000

OWNER ENTITLEMENT

Type W-GE: Share of 0.3% of all BUN sales based on number of NFT Stories minted

(rewarded in Credits); Mint 4 NFT Stories

MOUNT ARES +8120 M PLOT L0055 PLOT L0054 BOUNDARY: 4.59 KM PLOT L0053 MOUNT ATHENA +5678 M