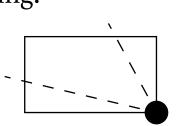

## OFFICIAL PERSPECTIVE SHEET FOR FILING

Indicate vantage point for each drawing. Copy and mark each sheet required prior to filing.

Guide - Vantage point should be indicated as shown in the diagram: