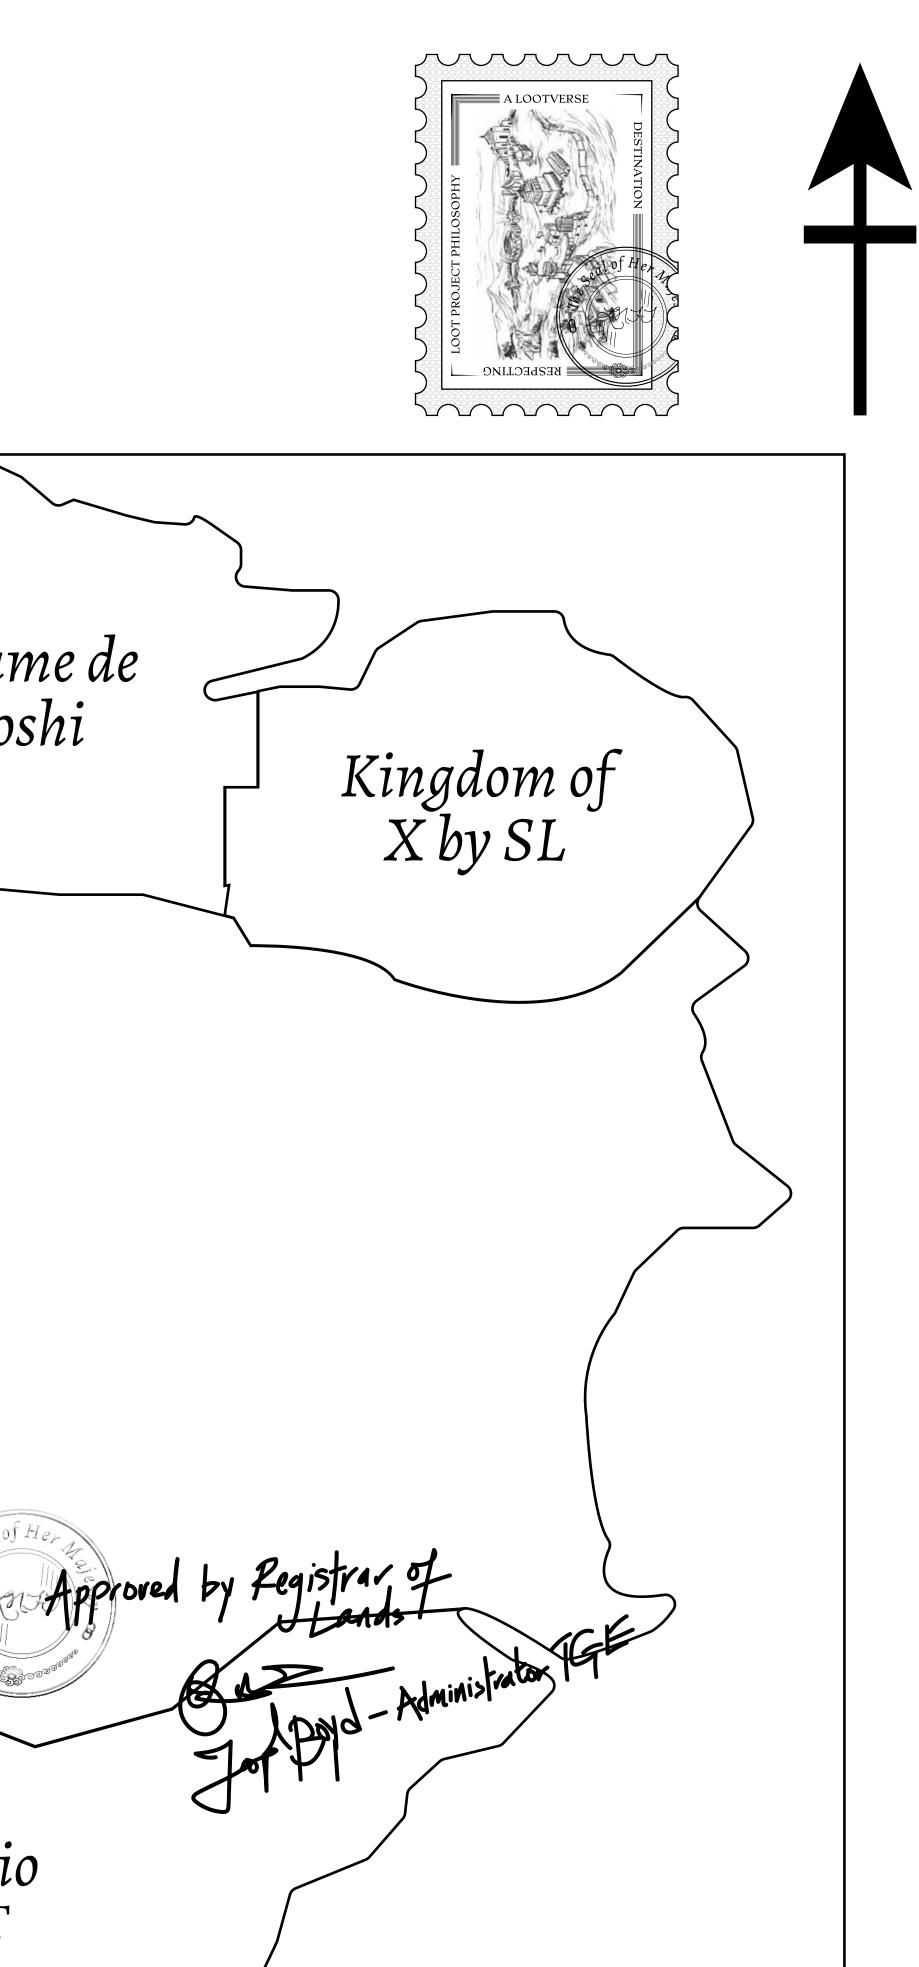

## H.M. LNFT Land Registr

ADMINISTRATIVE AREA

OWNER ENTITLEMENT

**THE GREAT** 

Type W-GE: S (rewarded in C

## DT L0052

|                                 |              | TI                        | TLE NU | IMBER    |           |                                                                    |
|---------------------------------|--------------|---------------------------|--------|----------|-----------|--------------------------------------------------------------------|
| <b>Y</b><br>TEMPIRE             | L0053-221121 |                           |        |          |           |                                                                    |
|                                 | ISSUED       | 22 November 2             | 021    | bj.      | SCALE     | 1/50000                                                            |
| Share of 0.3%<br>Credits); Mint |              | sales based on nu<br>ries | mber o | f NFT St | ories min | ted                                                                |
|                                 |              |                           |        |          |           | 200<br>200<br>200<br>200<br>200<br>200<br>200<br>200<br>200<br>200 |
|                                 |              |                           |        |          |           | $\backslash$                                                       |
|                                 |              |                           |        |          |           |                                                                    |
|                                 |              |                           |        |          | 1         |                                                                    |
|                                 |              |                           |        |          |           |                                                                    |
|                                 |              |                           |        |          |           |                                                                    |
|                                 |              | _005                      |        |          |           |                                                                    |
| BOUN                            | DARY         | ′: 4.43 K                 | M      |          |           |                                                                    |
|                                 |              |                           |        |          |           |                                                                    |
|                                 |              |                           |        |          |           |                                                                    |
|                                 |              |                           |        |          |           |                                                                    |
|                                 |              |                           |        |          |           |                                                                    |
|                                 |              |                           |        |          |           |                                                                    |
|                                 |              |                           |        |          |           |                                                                    |