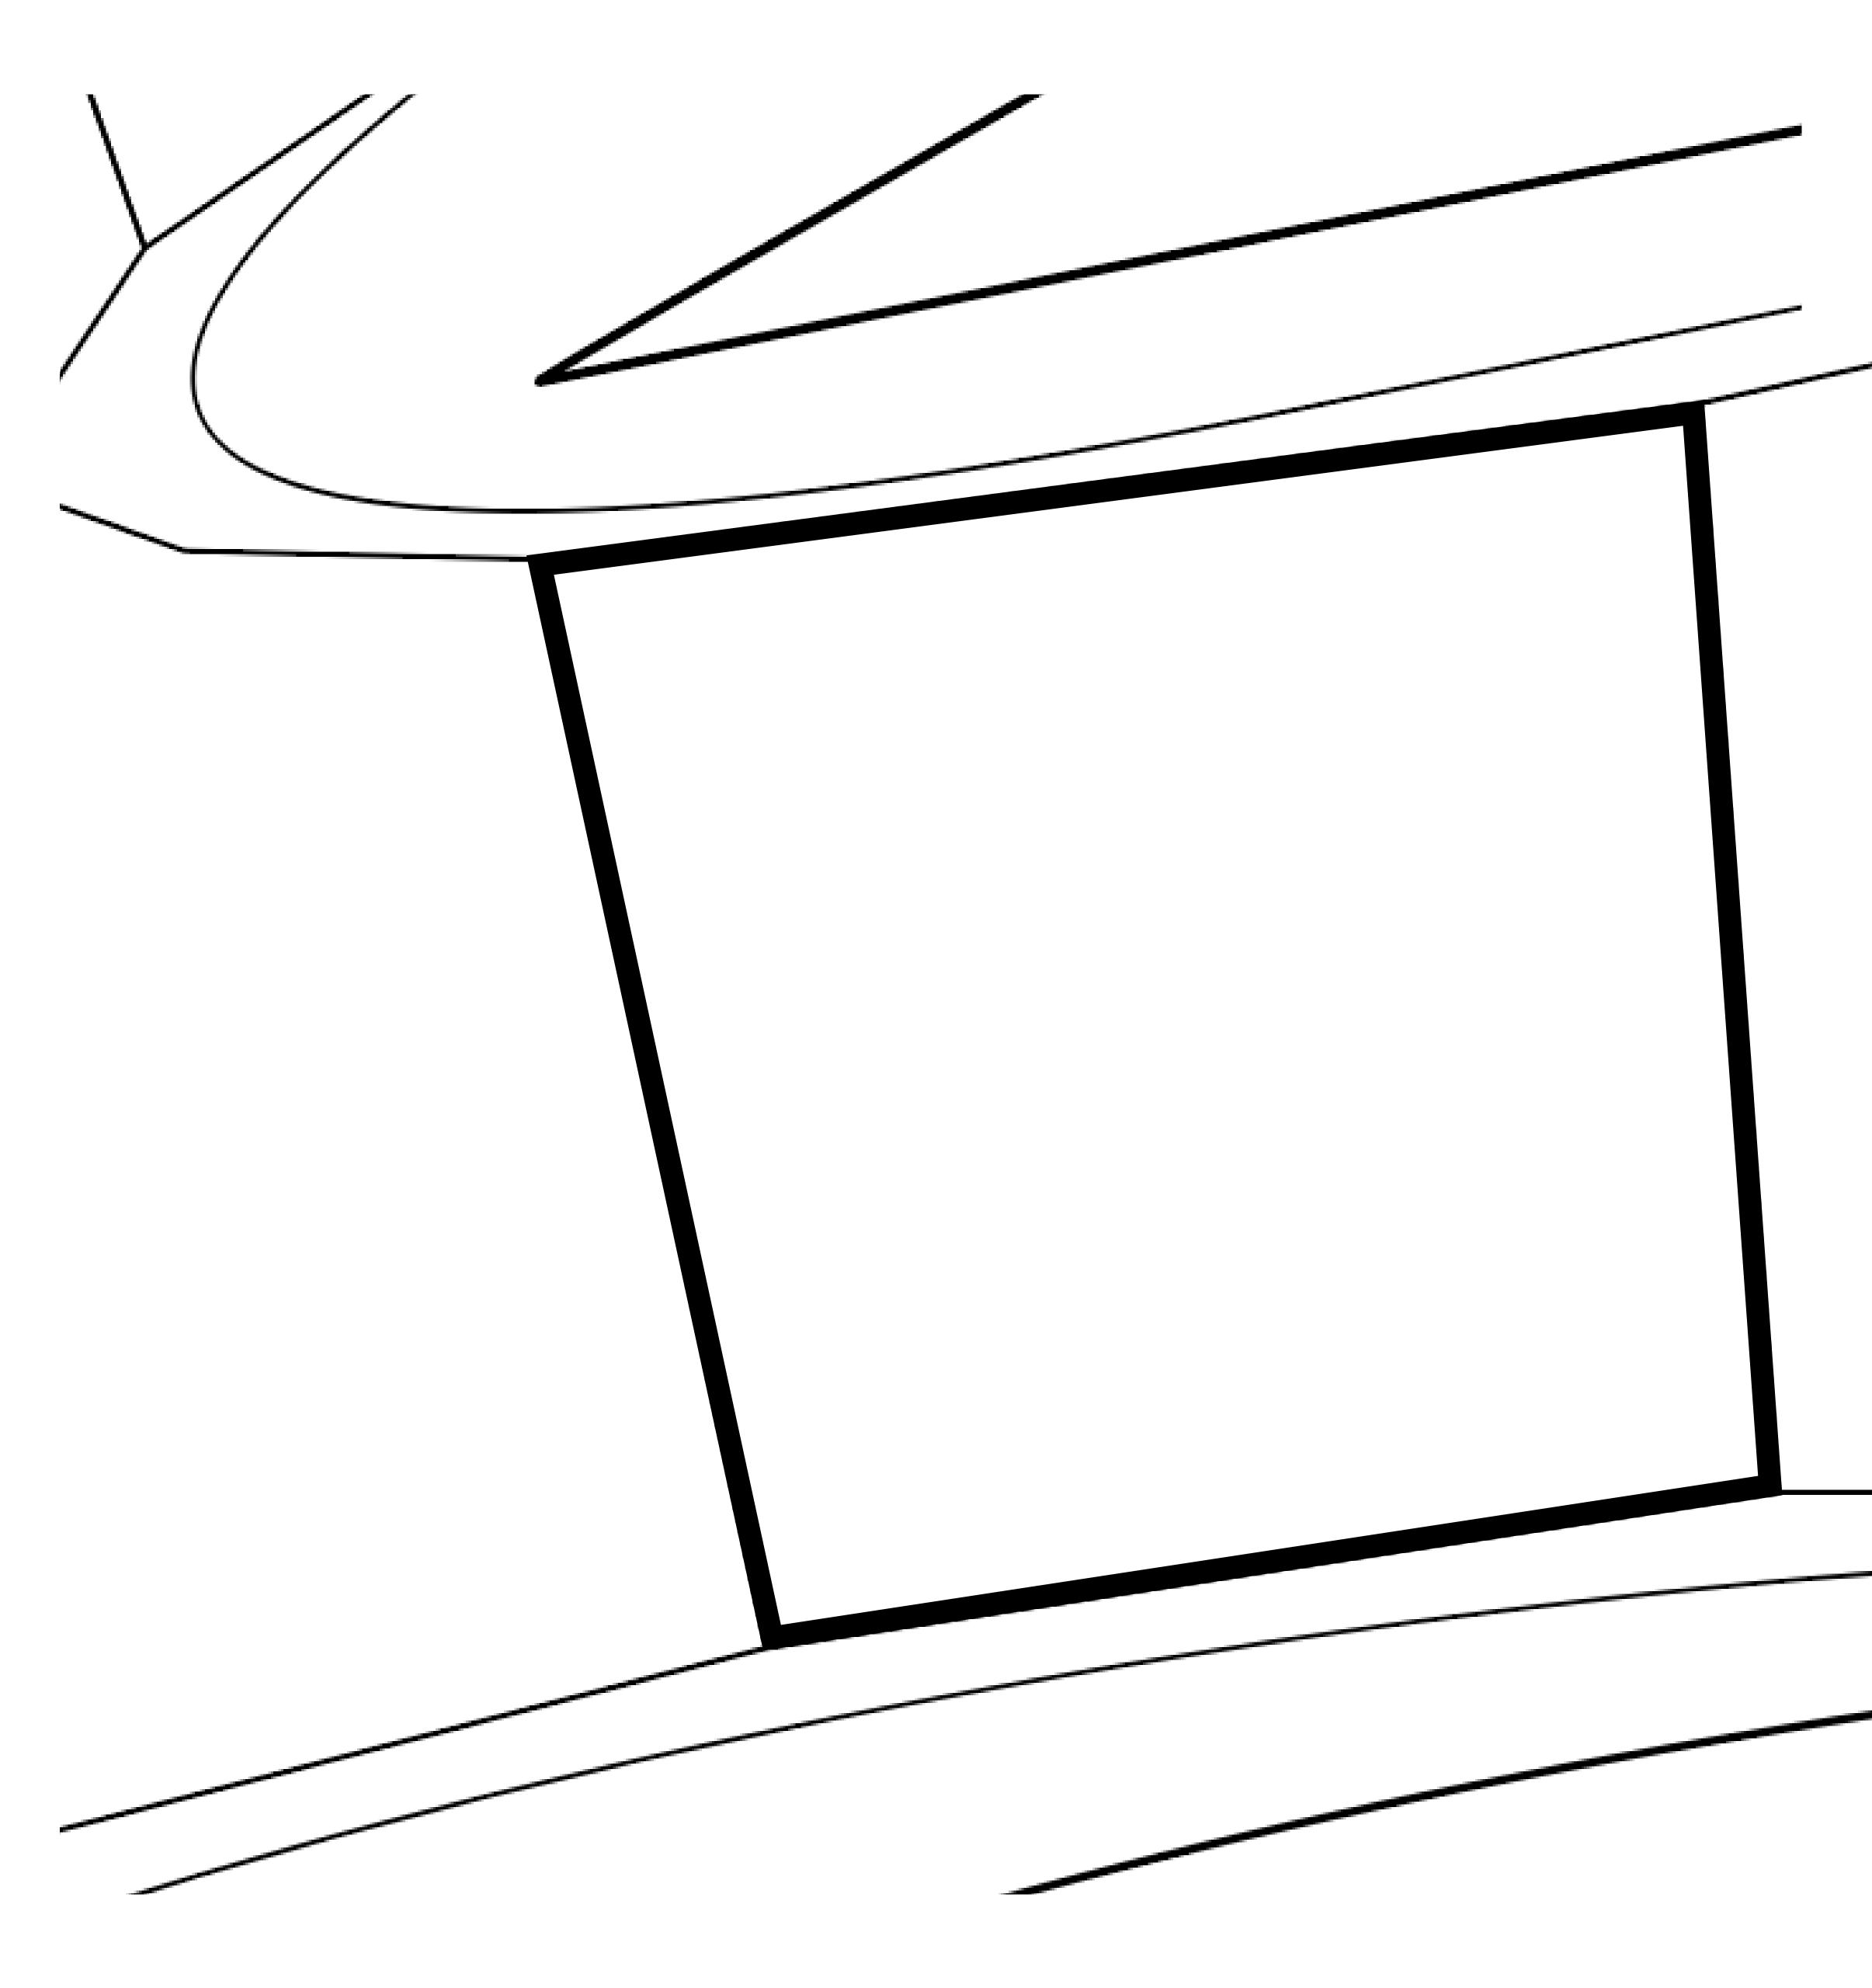

## DT L0052

|                                 |              | TI                        | TLE NU | IMBER    |           |                                                                    |
|---------------------------------|--------------|---------------------------|--------|----------|-----------|--------------------------------------------------------------------|
| <b>Y</b><br>TEMPIRE             | L0053-221121 |                           |        |          |           |                                                                    |
|                                 | ISSUED       | 22 November 2             | 021    | bj.      | SCALE     | 1/50000                                                            |
| Share of 0.3%<br>Credits); Mint |              | sales based on nu<br>ries | mber o | f NFT St | ories min | ted                                                                |
|                                 |              |                           |        |          |           | 200<br>200<br>200<br>200<br>200<br>200<br>200<br>200<br>200<br>200 |
|                                 |              |                           |        |          |           | $\backslash$                                                       |
|                                 |              |                           |        |          |           |                                                                    |
|                                 |              |                           |        |          | 1         |                                                                    |
|                                 |              |                           |        |          |           |                                                                    |
|                                 |              |                           |        |          |           |                                                                    |
|                                 |              | _005                      |        |          |           |                                                                    |
| BOUN                            | DARY         | ′: 4.43 K                 | M      |          |           |                                                                    |
|                                 |              |                           |        |          |           |                                                                    |
|                                 |              |                           |        |          |           |                                                                    |
|                                 |              |                           |        |          |           |                                                                    |
|                                 |              |                           |        |          |           |                                                                    |
|                                 |              |                           |        |          |           |                                                                    |
|                                 |              |                           |        |          |           |                                                                    |