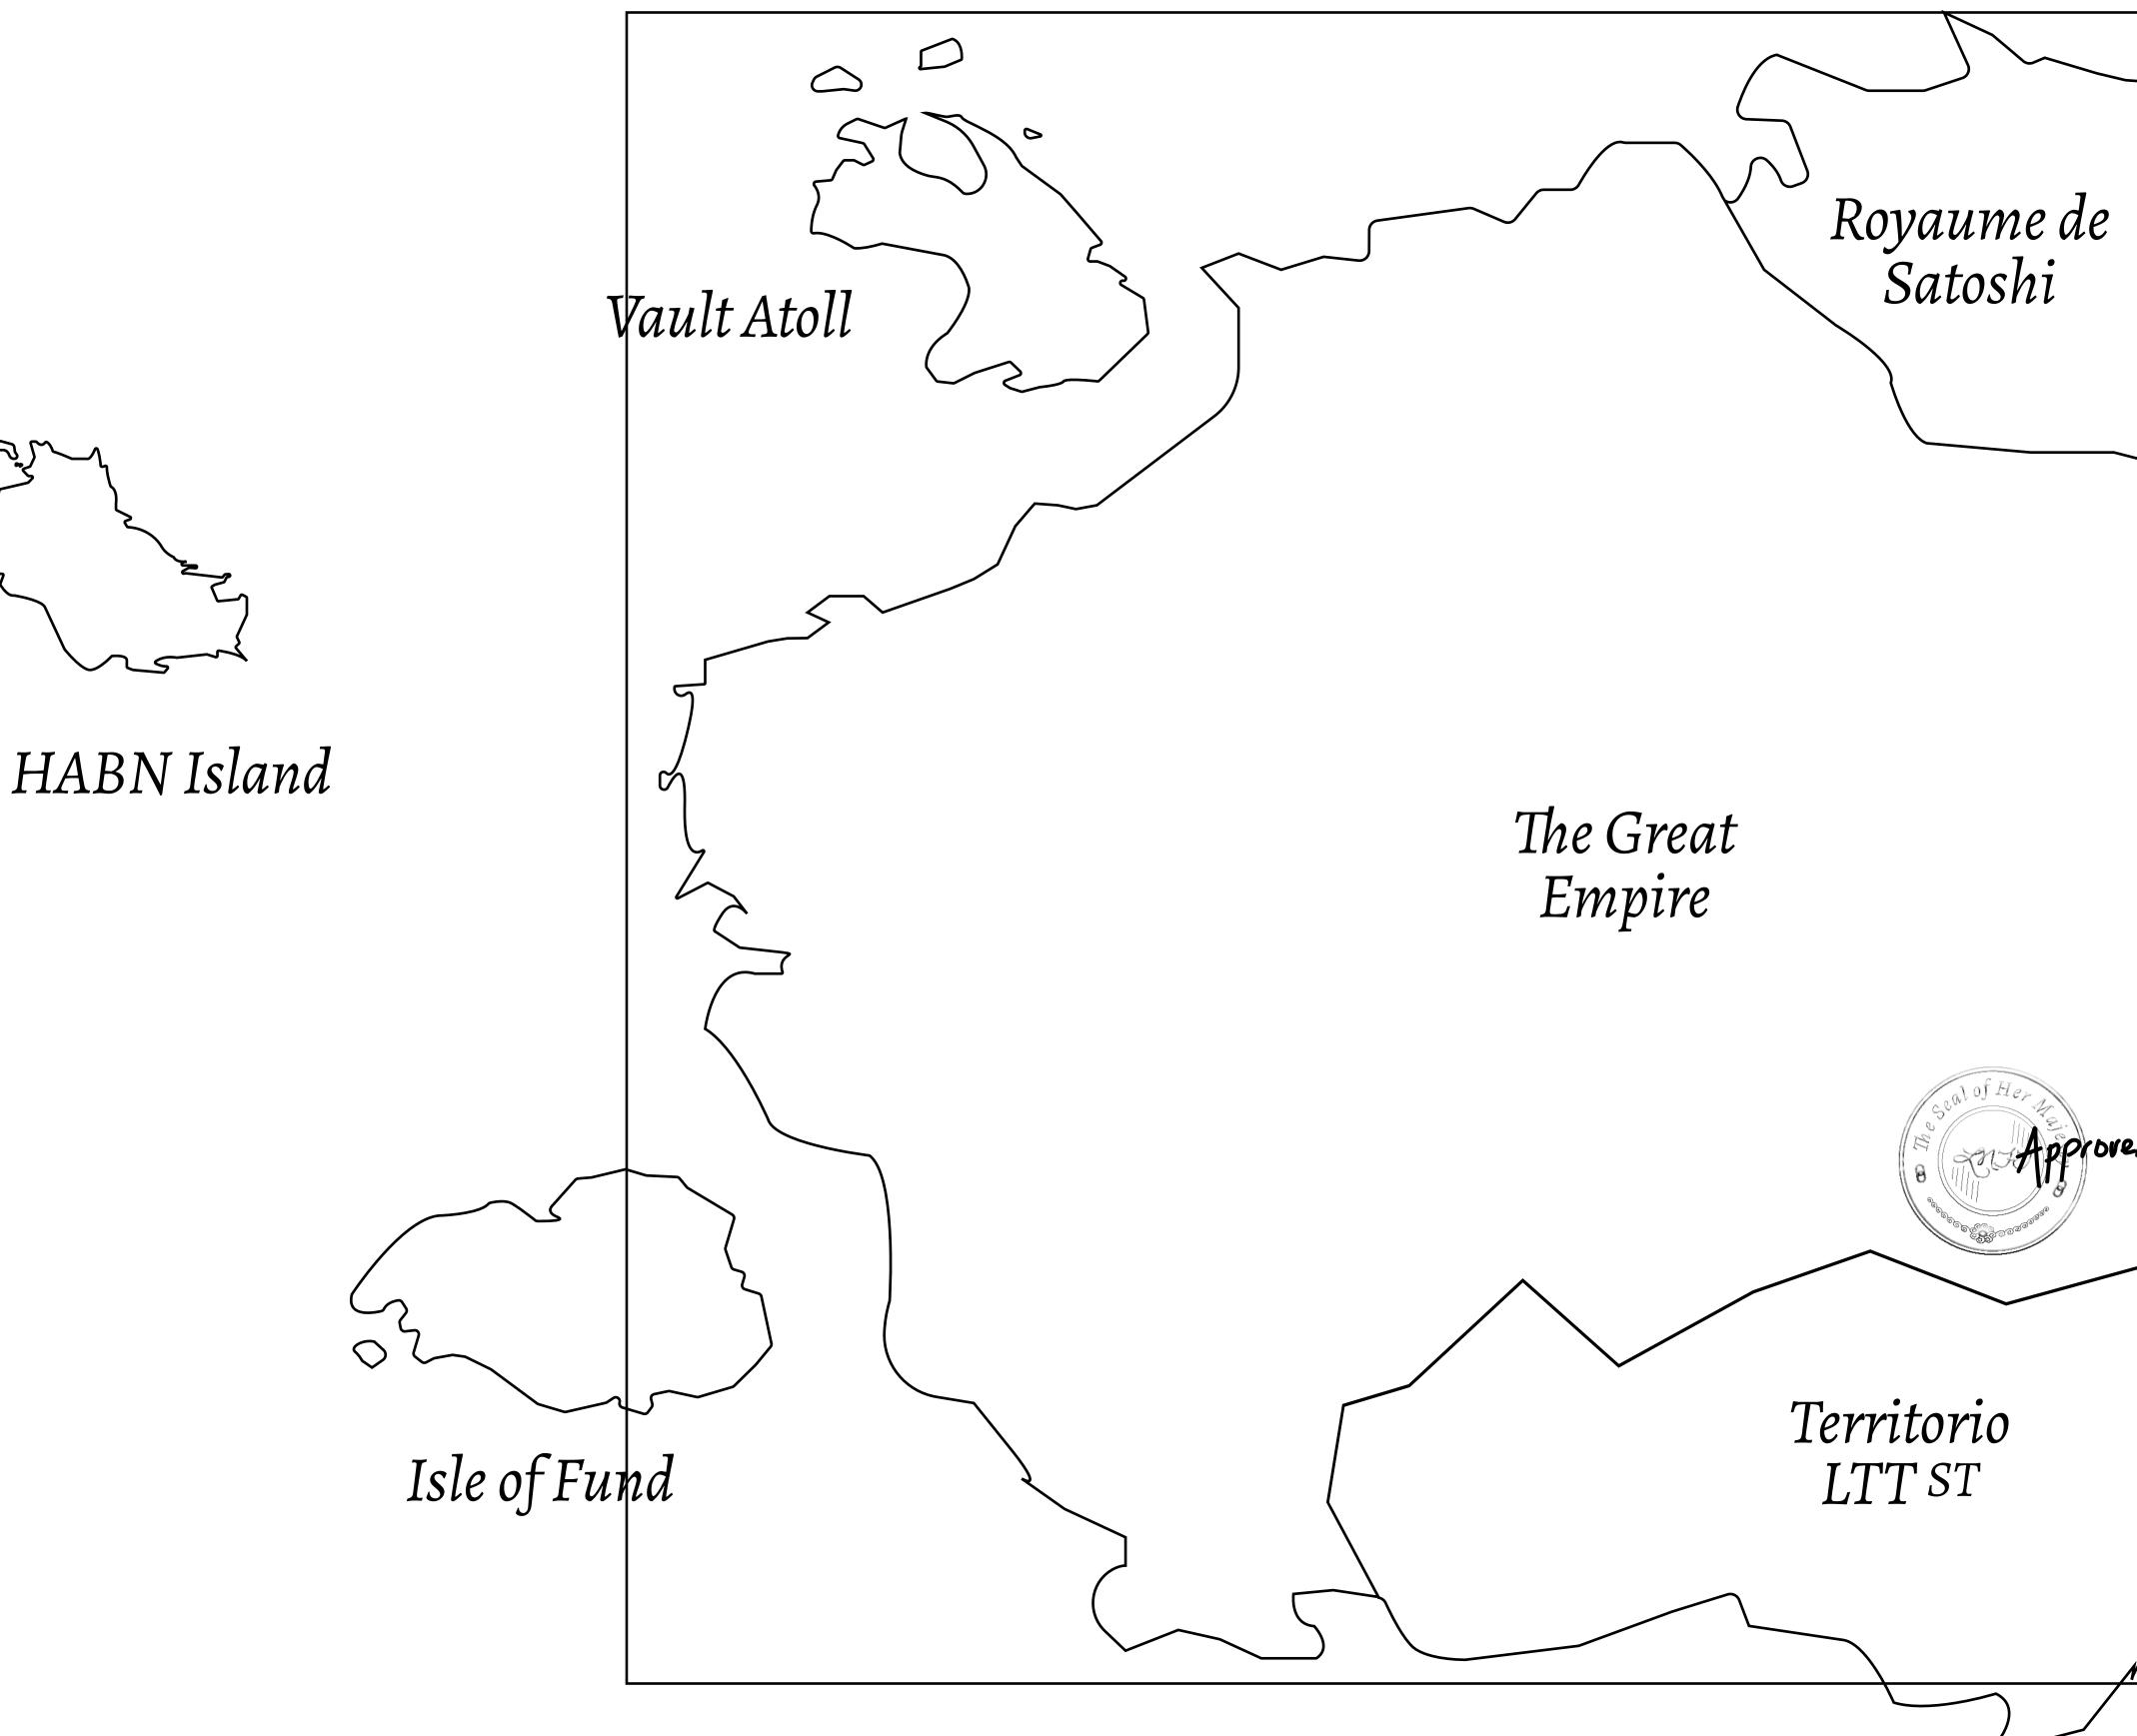

## H.M. LNFT Land Registr

ADMINISTRATIVE AREA

OWNER ENTITLEMENT

**THE GREAT** 

Type W-GE: S (rewarded in C

## DT L0052

|                                 |              | TI                        | TLE NU | IMBER    |           |                                                                    |
|---------------------------------|--------------|---------------------------|--------|----------|-----------|--------------------------------------------------------------------|
| <b>Y</b><br>TEMPIRE             | L0053-221121 |                           |        |          |           |                                                                    |
|                                 | ISSUED       | 22 November 2             | 021    | bj.      | SCALE     | 1/50000                                                            |
| Share of 0.3%<br>Credits); Mint |              | sales based on nu<br>ries | mber o | f NFT St | ories min | ted                                                                |
|                                 |              |                           |        |          |           | 200<br>200<br>200<br>200<br>200<br>200<br>200<br>200<br>200<br>200 |
|                                 |              |                           |        |          |           | $\backslash$                                                       |
|                                 |              |                           |        |          |           |                                                                    |
|                                 |              |                           |        |          | 1         |                                                                    |
|                                 |              |                           |        |          |           |                                                                    |
|                                 |              |                           |        |          |           |                                                                    |
|                                 |              | _005                      |        |          |           |                                                                    |
| BOUN                            | DARY         | ′: 4.43 K                 | M      |          |           |                                                                    |
|                                 |              |                           |        |          |           |                                                                    |
|                                 |              |                           |        |          |           |                                                                    |
|                                 |              |                           |        |          |           |                                                                    |
|                                 |              |                           |        |          |           |                                                                    |
|                                 |              |                           |        |          |           |                                                                    |
|                                 |              |                           |        |          |           |                                                                    |