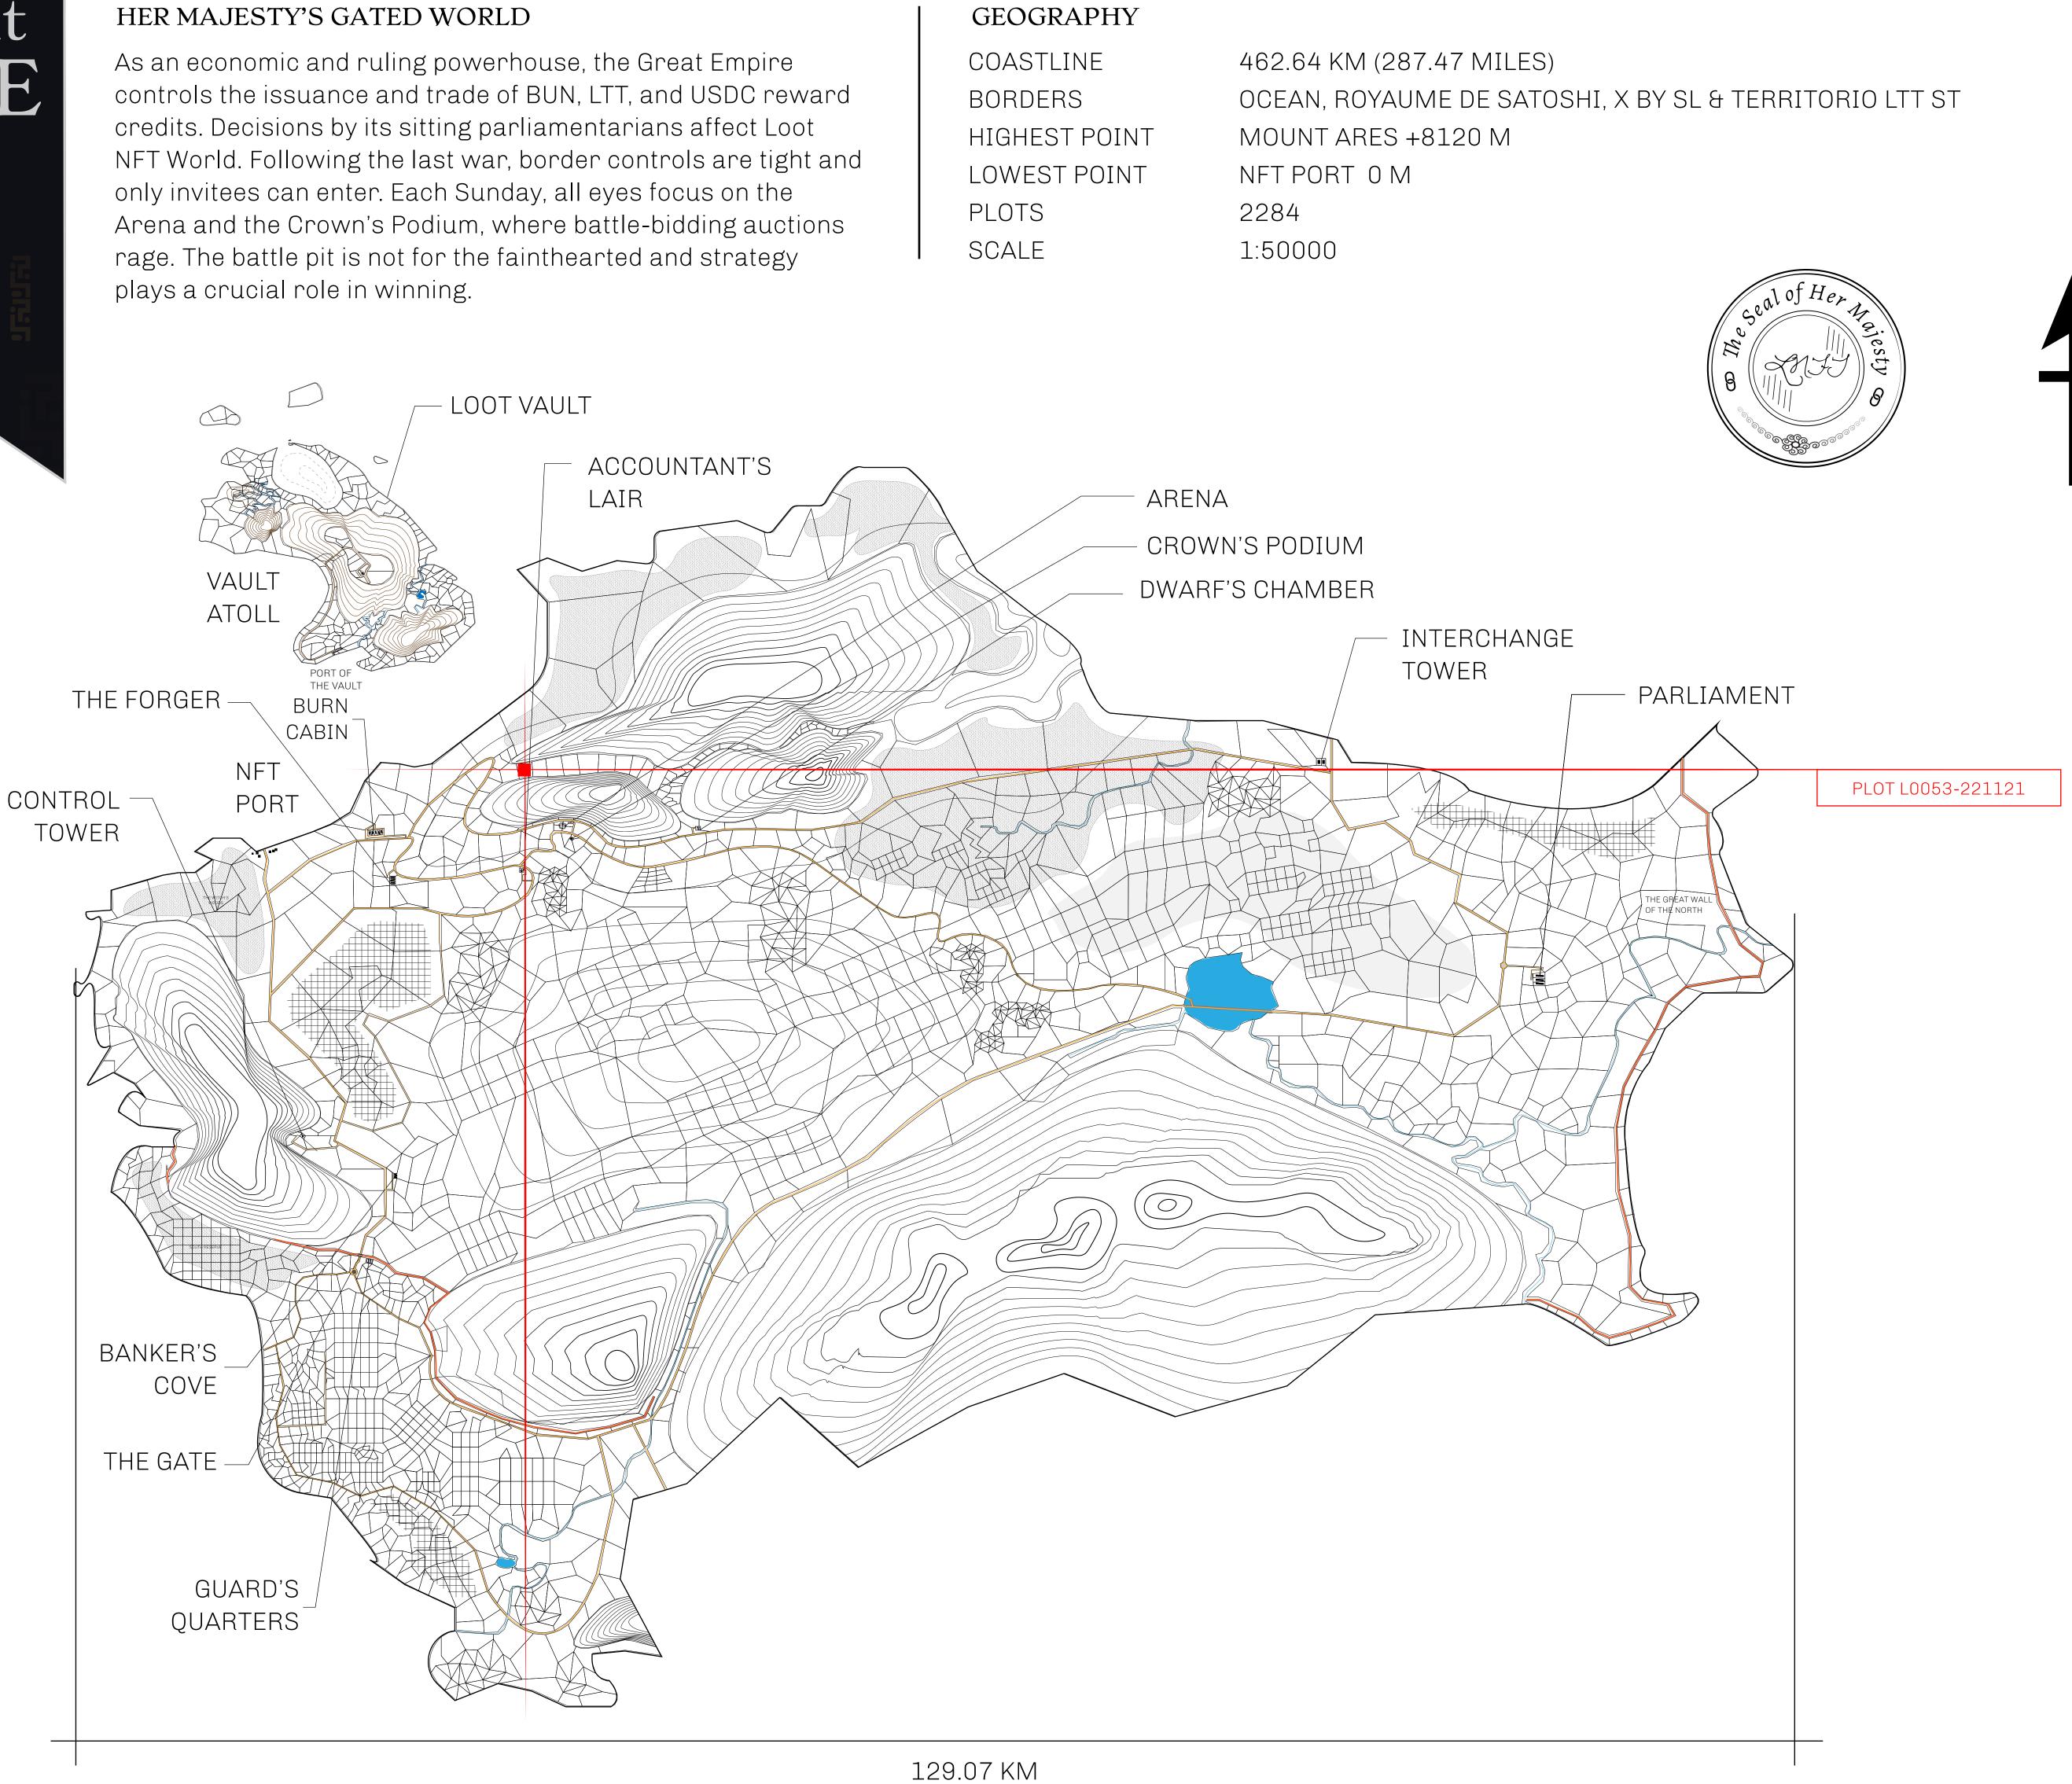

## DT L0052

|                                 |              | TI                        | TLE NU | IMBER    |           |                                                                    |
|---------------------------------|--------------|---------------------------|--------|----------|-----------|--------------------------------------------------------------------|
| <b>Y</b><br>TEMPIRE             | L0053-221121 |                           |        |          |           |                                                                    |
|                                 | ISSUED       | 22 November 2             | 021    | bj.      | SCALE     | 1/50000                                                            |
| Share of 0.3%<br>Credits); Mint |              | sales based on nu<br>ries | mber o | f NFT St | ories min | ted                                                                |
|                                 |              |                           |        |          |           | 200<br>200<br>200<br>200<br>200<br>200<br>200<br>200<br>200<br>200 |
|                                 |              |                           |        |          |           | $\backslash$                                                       |
|                                 |              |                           |        |          |           |                                                                    |
|                                 |              |                           |        |          | 1         |                                                                    |
|                                 |              |                           |        |          |           |                                                                    |
|                                 |              |                           |        |          |           |                                                                    |
|                                 |              | _005                      |        |          |           |                                                                    |
| BOUN                            | DARY         | ′: 4.43 K                 | M      |          |           |                                                                    |
|                                 |              |                           |        |          |           |                                                                    |
|                                 |              |                           |        |          |           |                                                                    |
|                                 |              |                           |        |          |           |                                                                    |
|                                 |              |                           |        |          |           |                                                                    |
|                                 |              |                           |        |          |           |                                                                    |
|                                 |              |                           |        |          |           |                                                                    |

MOUNT ARES +8120 M

## PLOT L(

MOUNT ATHENA +5678 M