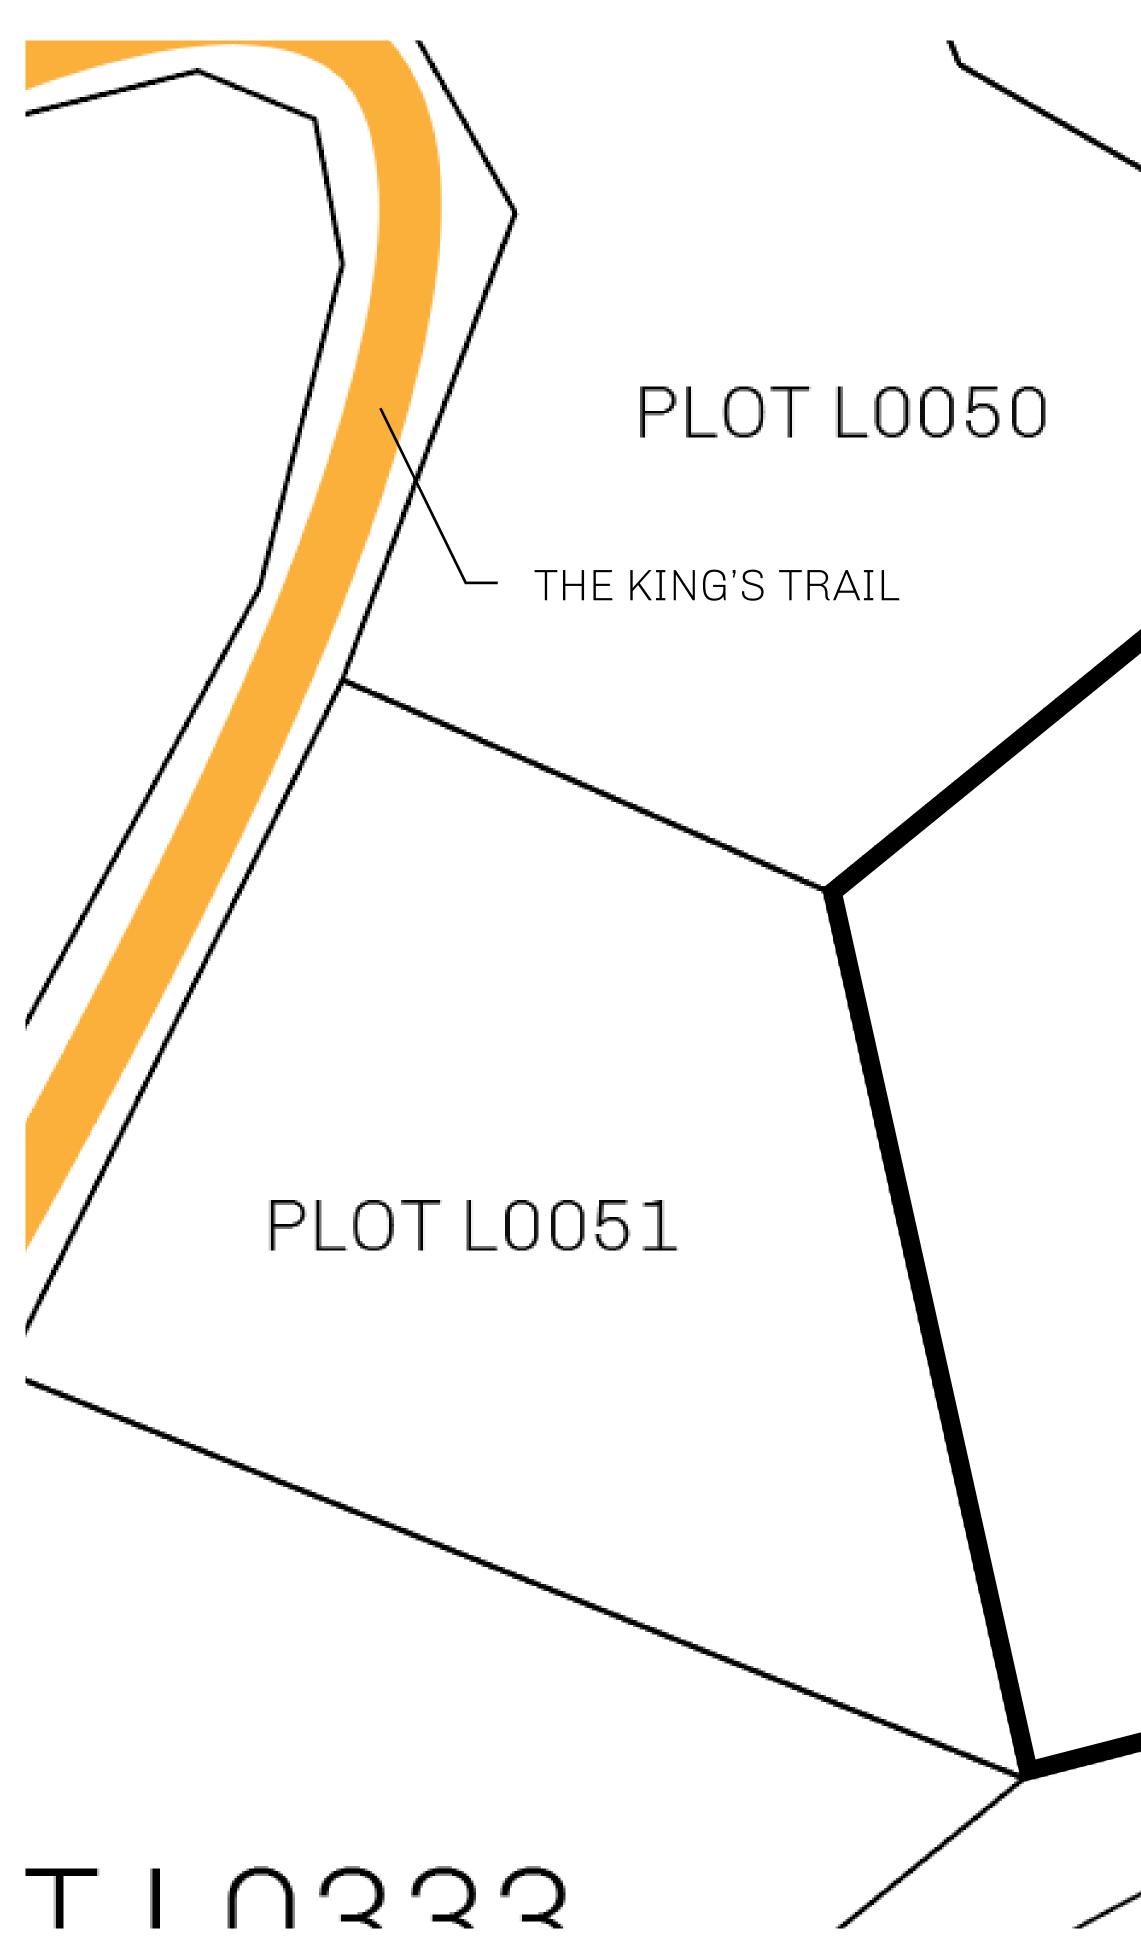

### H.M. LNFT Land Registr

ADMINISTRATIVE AREA

OWNER ENTITLEMENT

THE GREAT

Type W-GE: S (rewarded in C

|                                 | TITLE NUMBER |                              |       |               |  |
|---------------------------------|--------------|------------------------------|-------|---------------|--|
| <b>y</b>                        | L0052-221121 |                              |       |               |  |
| <b>EMPIRE</b>                   | ISSUED       | 22 November 2021             | Jb.I. | SCALE 1/50000 |  |
| Share of 0.3%<br>Credits); Mint |              | sales based on numbe<br>ries |       | tories minted |  |
|                                 |              |                              |       |               |  |
|                                 |              | 0052<br>: 4.84 KM            |       | F             |  |
|                                 |              |                              |       |               |  |