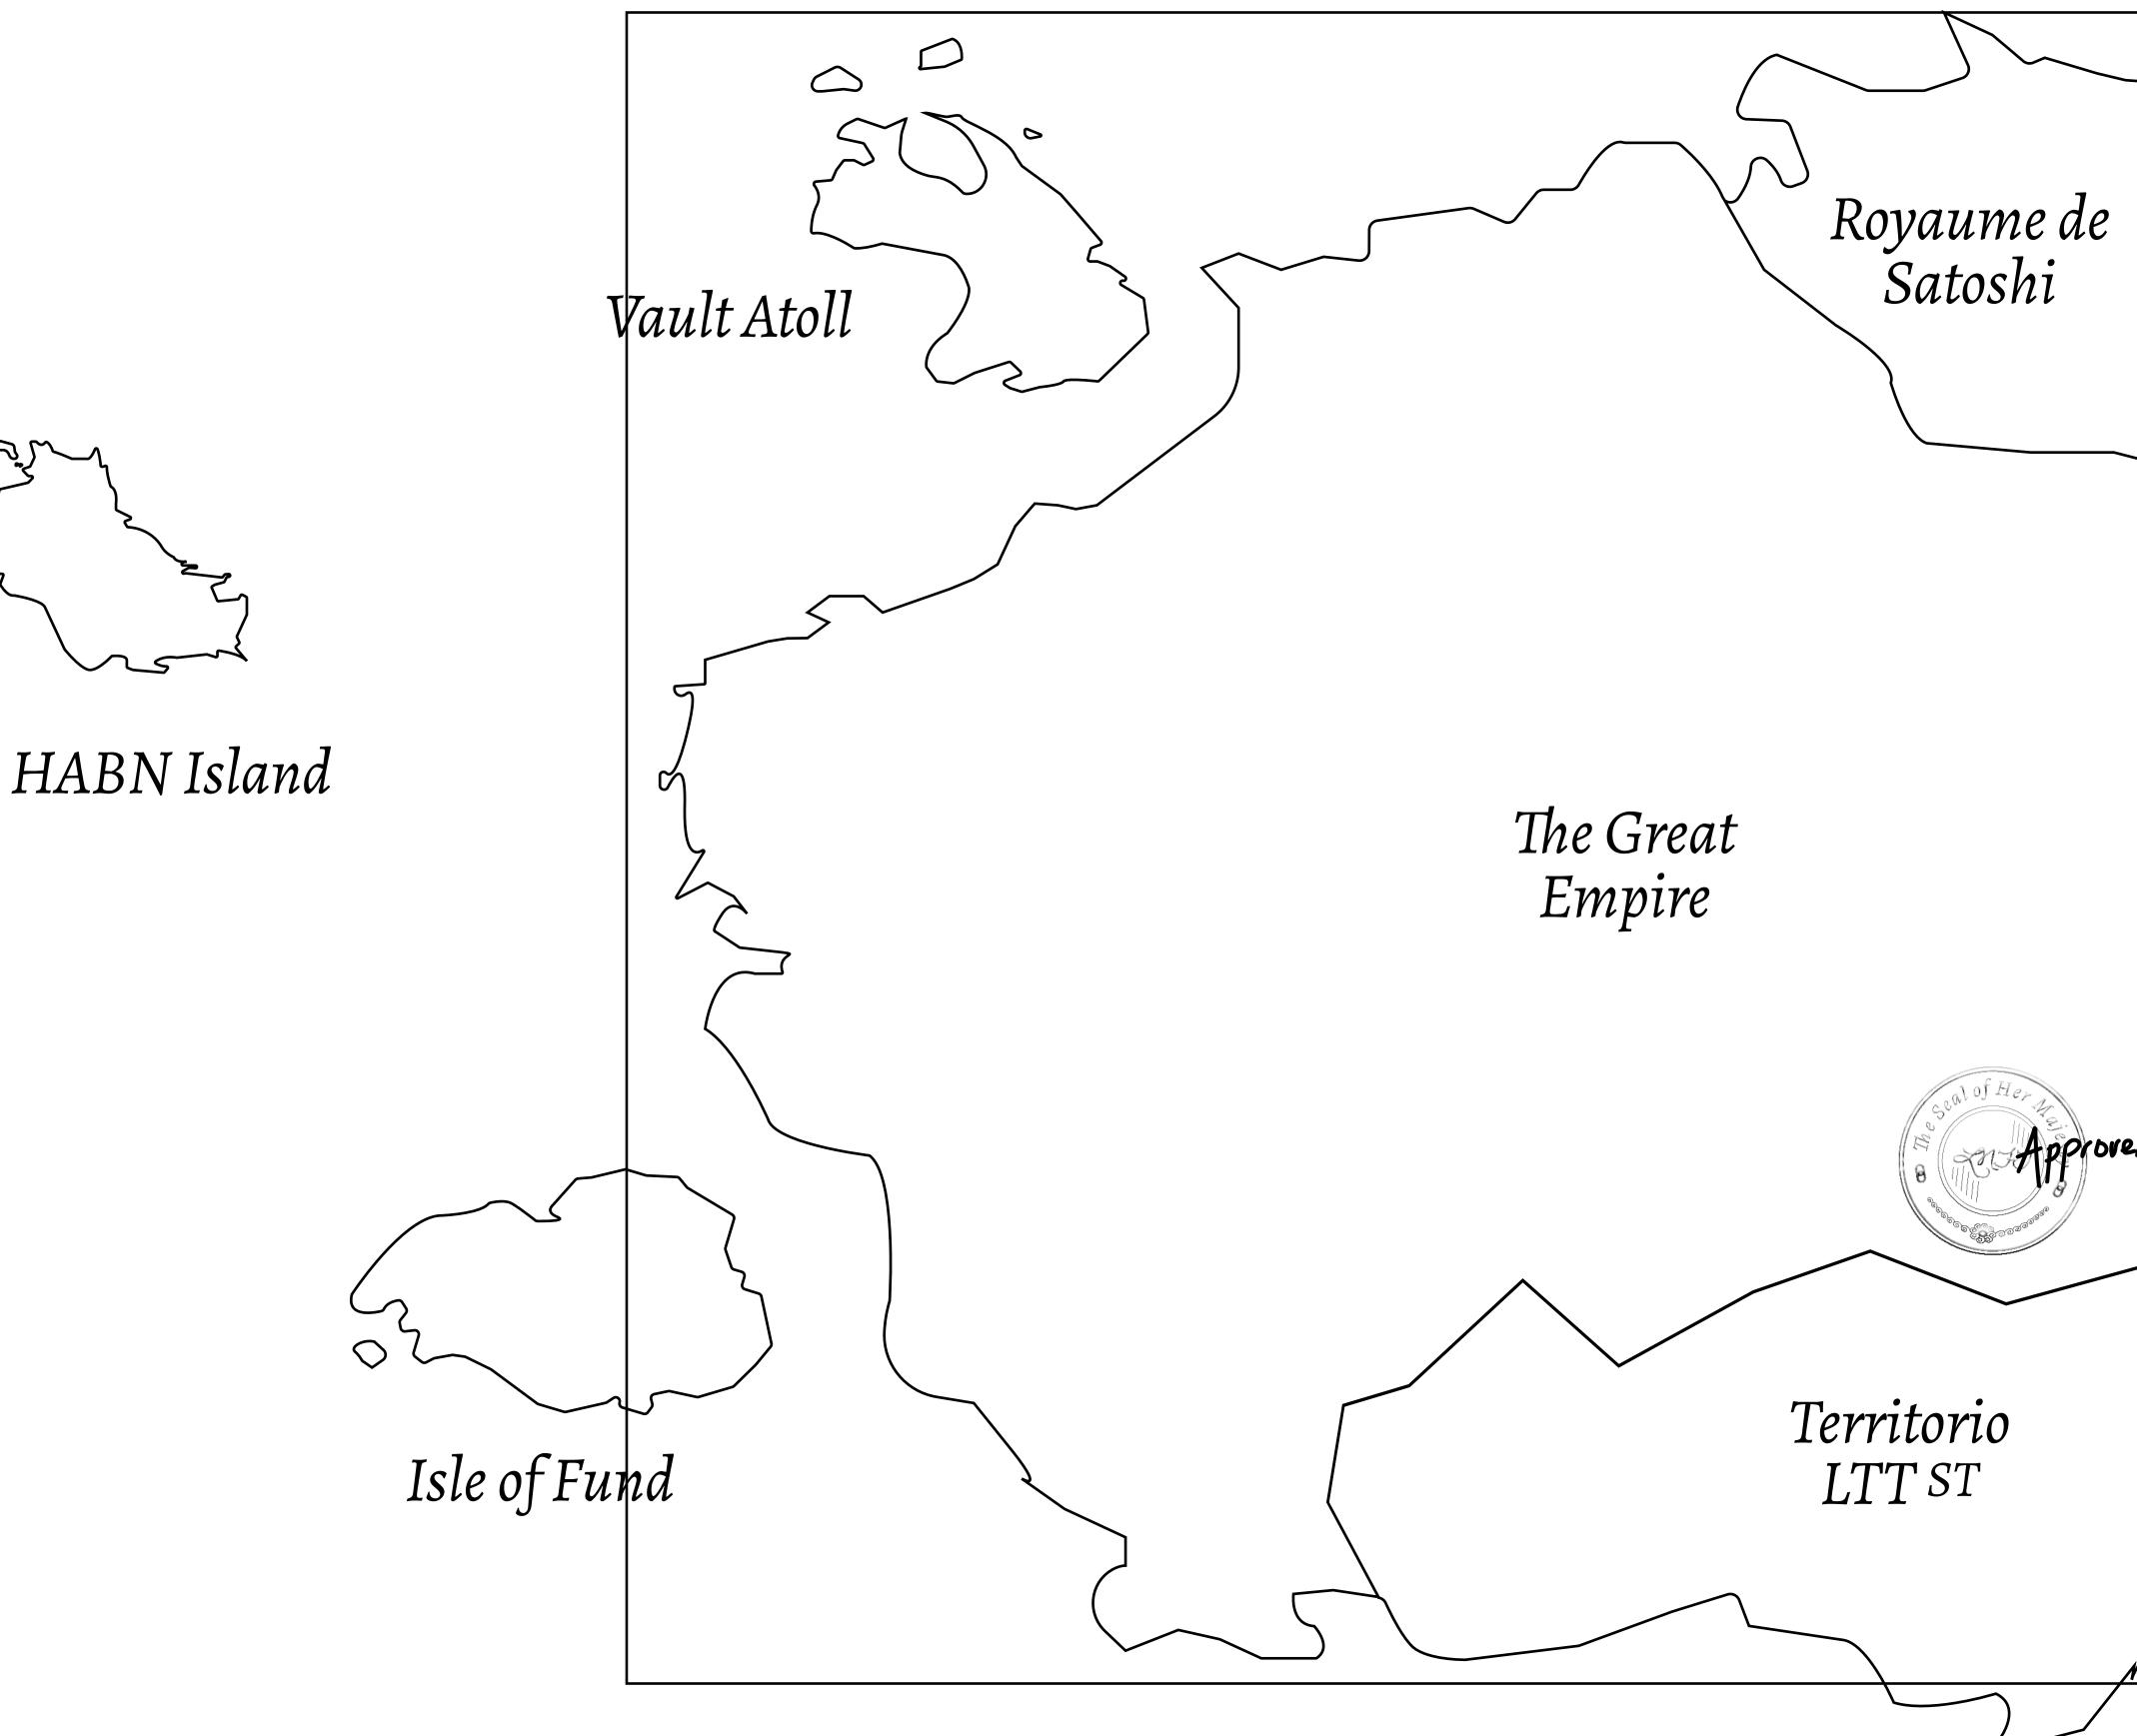

### H.M. LNFT Land Registr

ADMINISTRATIVE AREA

OWNER ENTITLEMENT

THE GREAT

Type W-GE: S (rewarded in C

|                                 | TITLE NUMBER |                              |       |               |  |
|---------------------------------|--------------|------------------------------|-------|---------------|--|
| <b>y</b>                        | L0052-221121 |                              |       |               |  |
| <b>EMPIRE</b>                   | ISSUED       | 22 November 2021             | Jb.I. | SCALE 1/50000 |  |
| Share of 0.3%<br>Credits); Mint |              | sales based on numbe<br>ries |       | tories minted |  |
|                                 |              |                              |       |               |  |
|                                 |              | 0052<br>: 4.84 KM            |       | F             |  |
|                                 |              |                              |       |               |  |