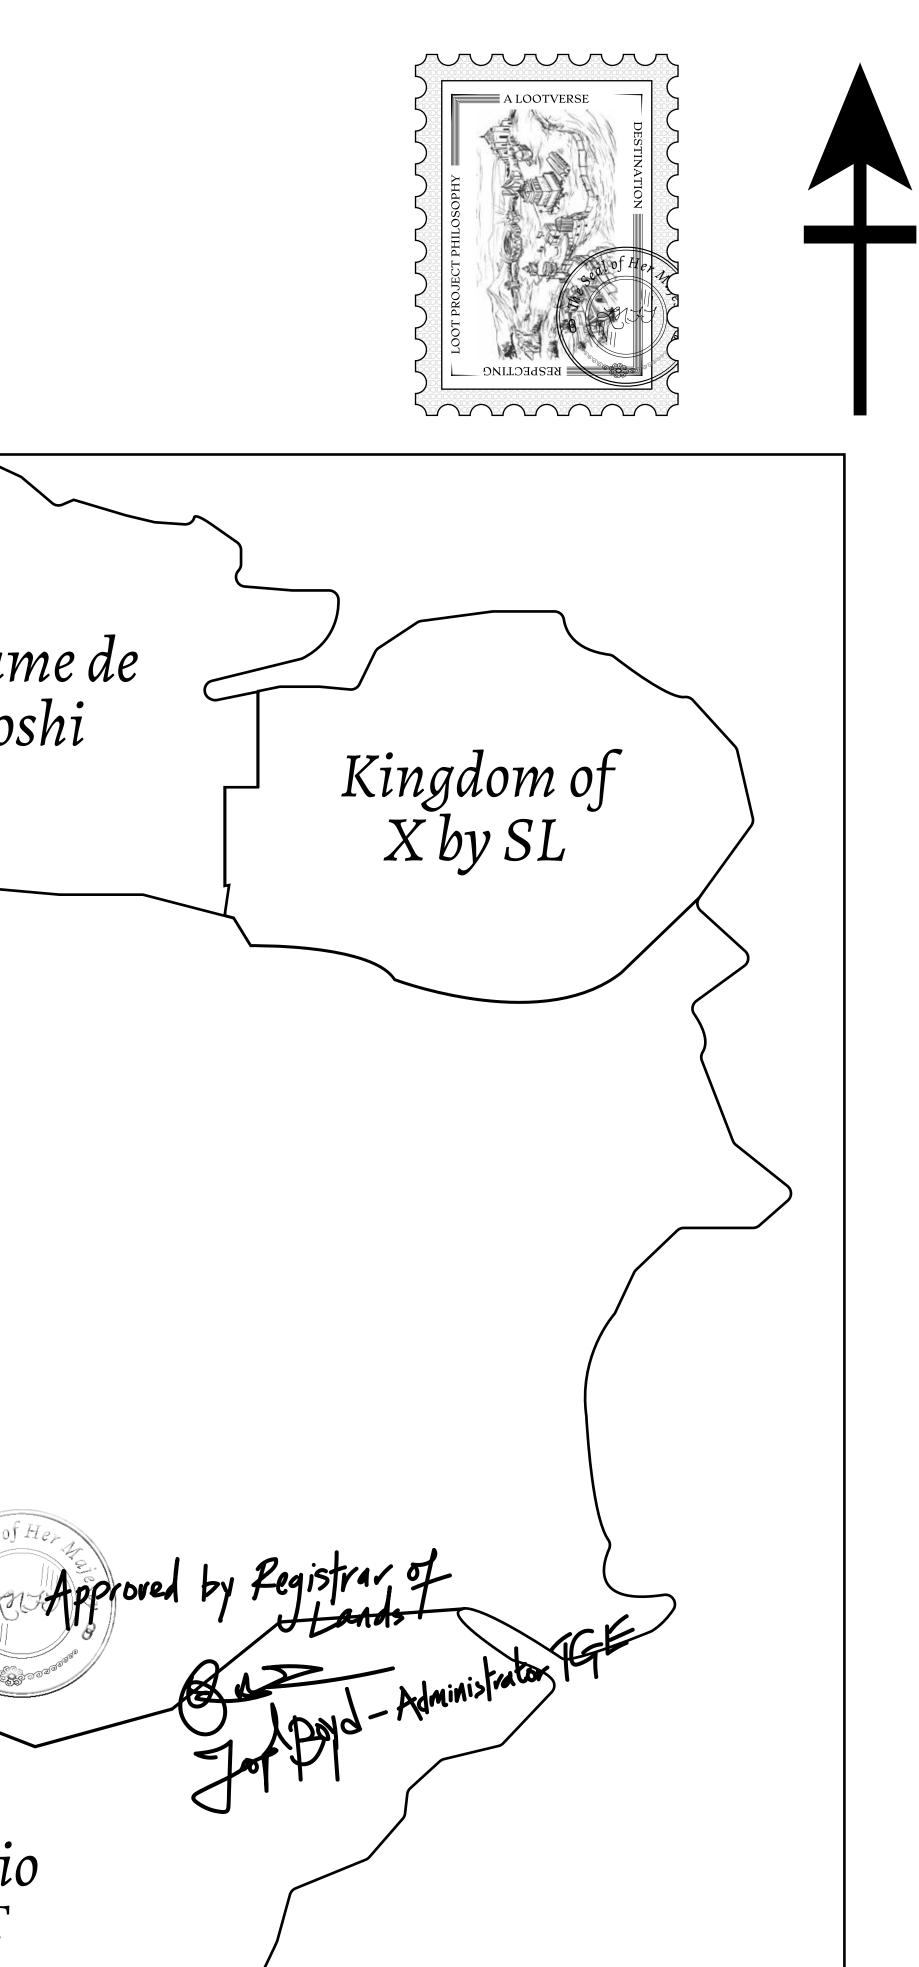

### H.M. LNFT Land Registr

ADMINISTRATIVE AREA

OWNER ENTITLEMENT

THE GREAT

Type W-GE: S (rewarded in C

|                                 | TITLE NUMBER |                              |       |               |  |
|---------------------------------|--------------|------------------------------|-------|---------------|--|
| <b>y</b>                        | L0052-221121 |                              |       |               |  |
| <b>EMPIRE</b>                   | ISSUED       | 22 November 2021             | Jb.I. | SCALE 1/50000 |  |
| Share of 0.3%<br>Credits); Mint |              | sales based on numbe<br>ries |       | tories minted |  |
|                                 |              |                              |       |               |  |
|                                 |              | 0052<br>: 4.84 KM            |       | F             |  |
|                                 |              |                              |       |               |  |