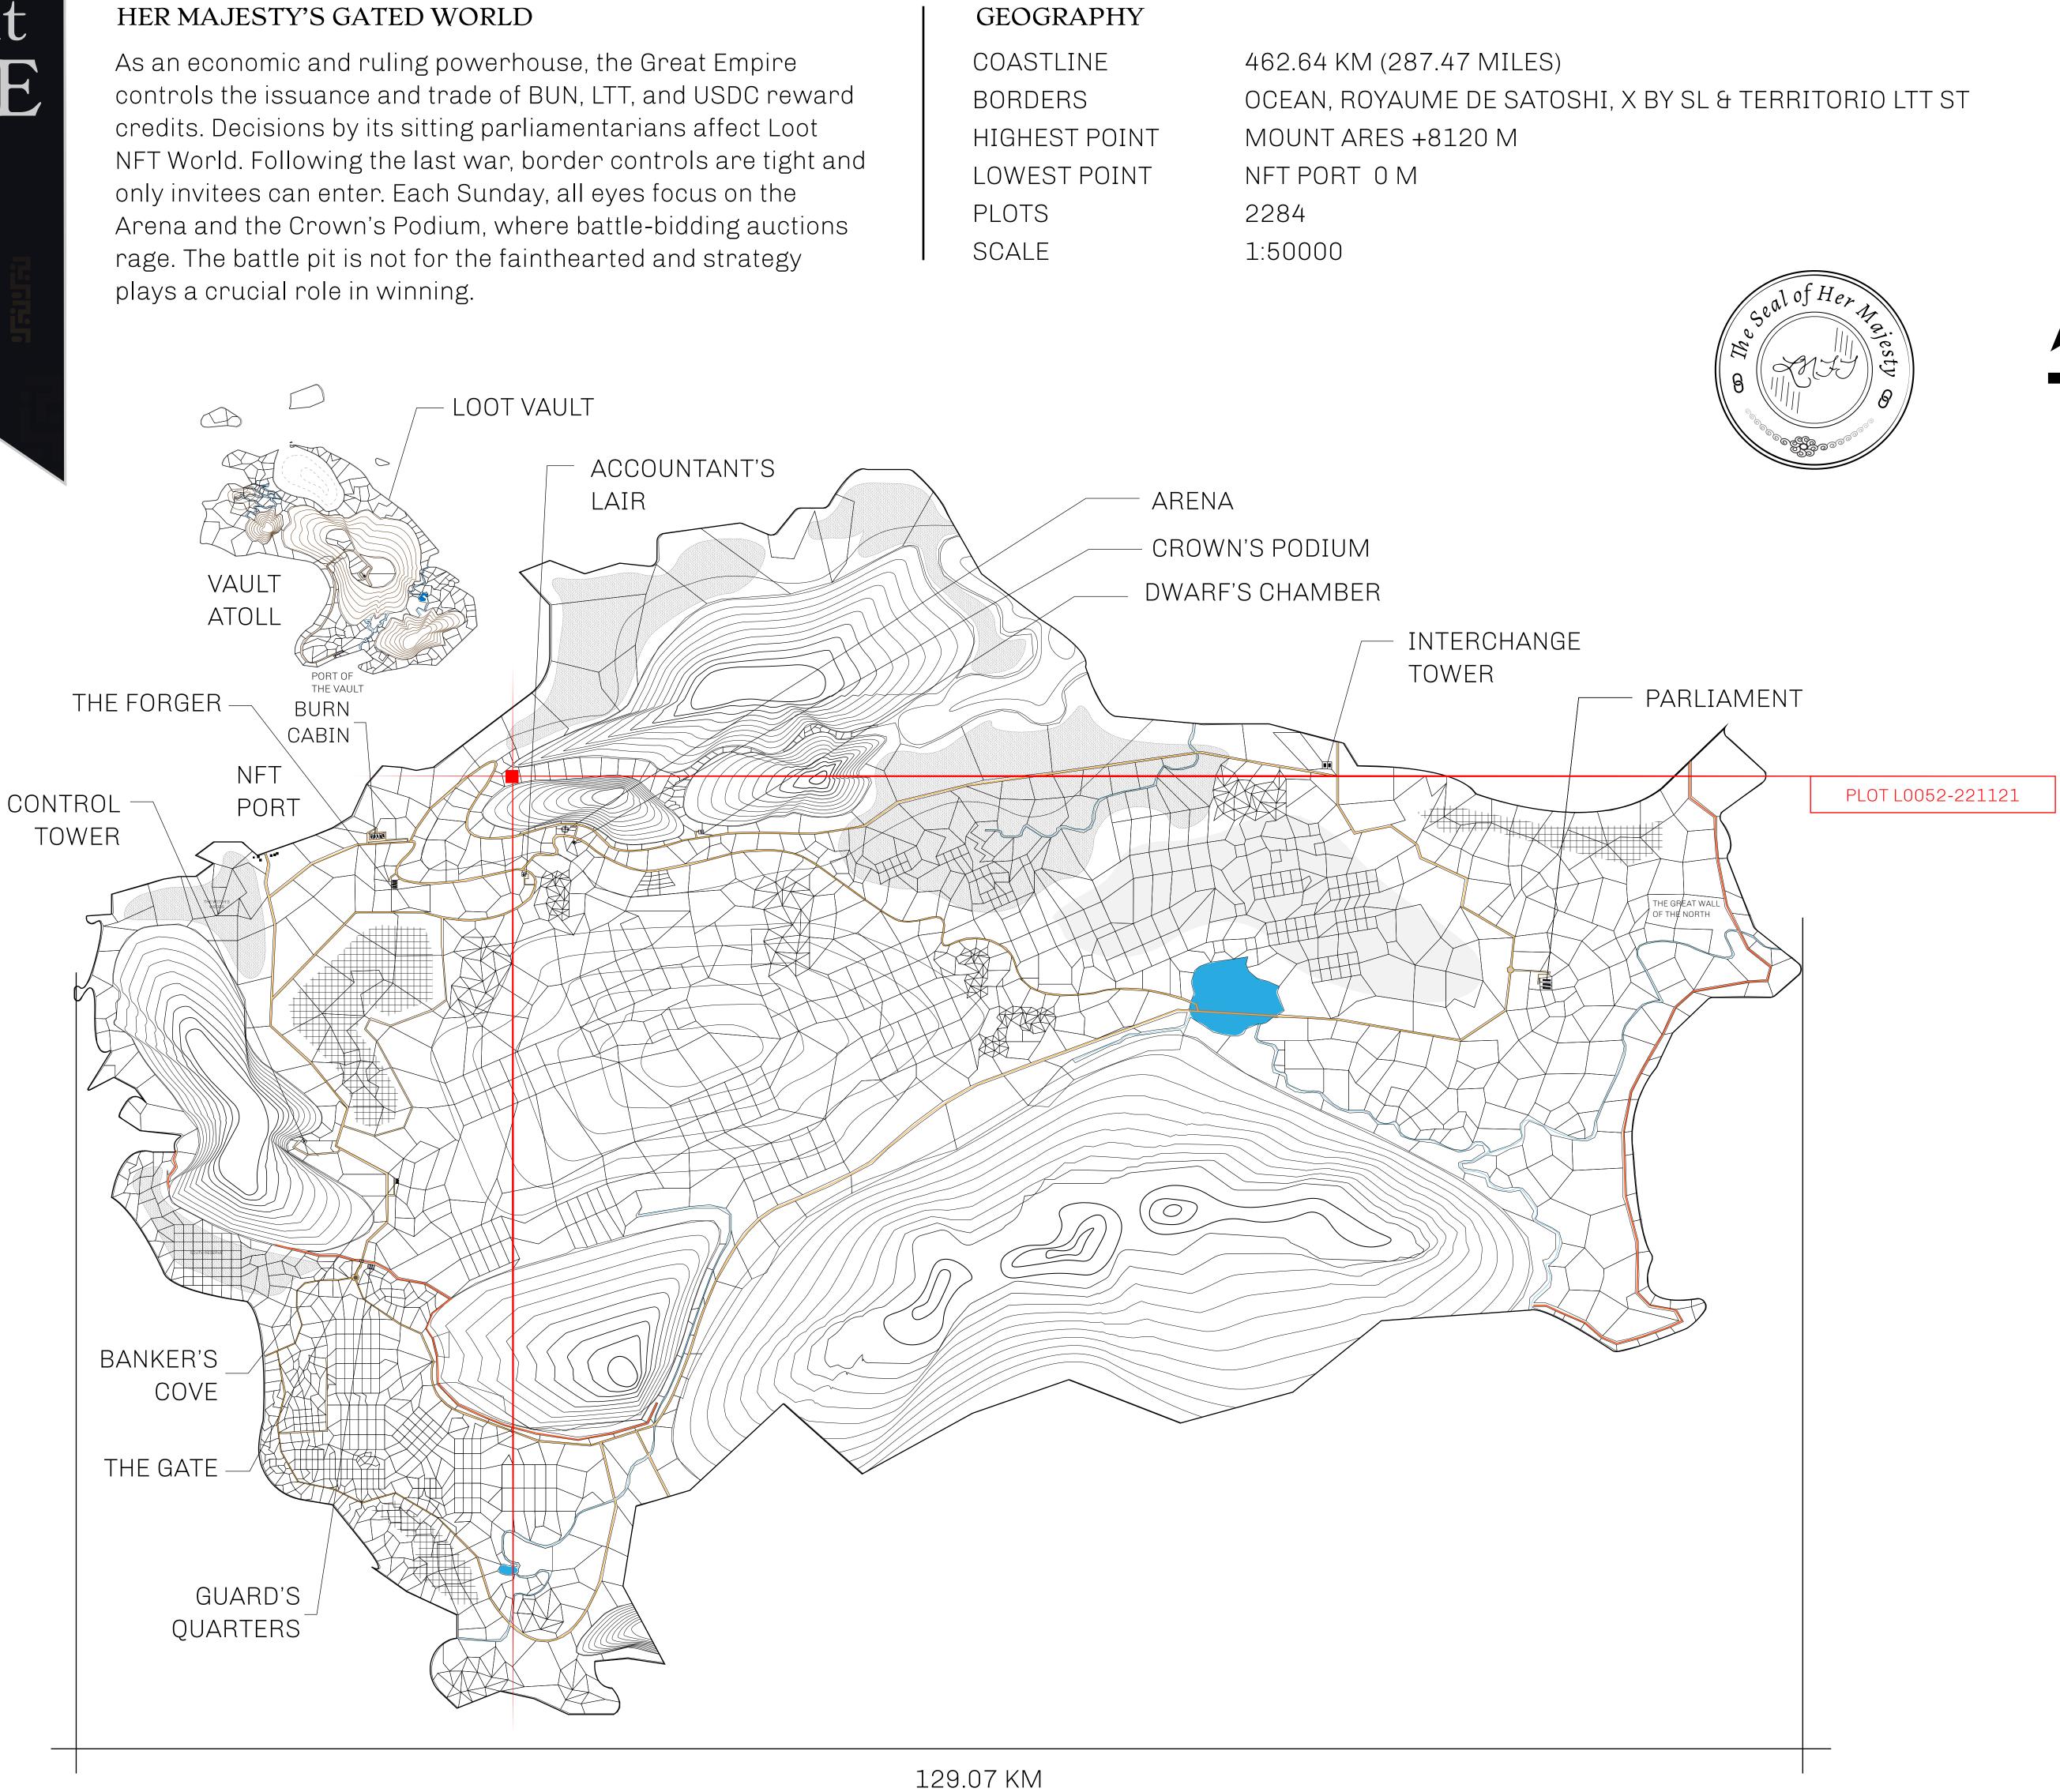

### H.M. LNFT Land Registr

ADMINISTRATIVE AREA

OWNER ENTITLEMENT

THE GREAT

Type W-GE: S (rewarded in C

|                                 | TITLE NUMBER |                              |       |               |  |
|---------------------------------|--------------|------------------------------|-------|---------------|--|
| <b>y</b>                        | L0052-221121 |                              |       |               |  |
| <b>EMPIRE</b>                   | ISSUED       | 22 November 2021             | Jb.I. | SCALE 1/50000 |  |
| Share of 0.3%<br>Credits); Mint |              | sales based on numbe<br>ries |       | tories minted |  |
|                                 |              |                              |       |               |  |
|                                 |              | 0052<br>: 4.84 KM            |       | F             |  |
|                                 |              |                              |       |               |  |

### MOUNT ARES +8120 M