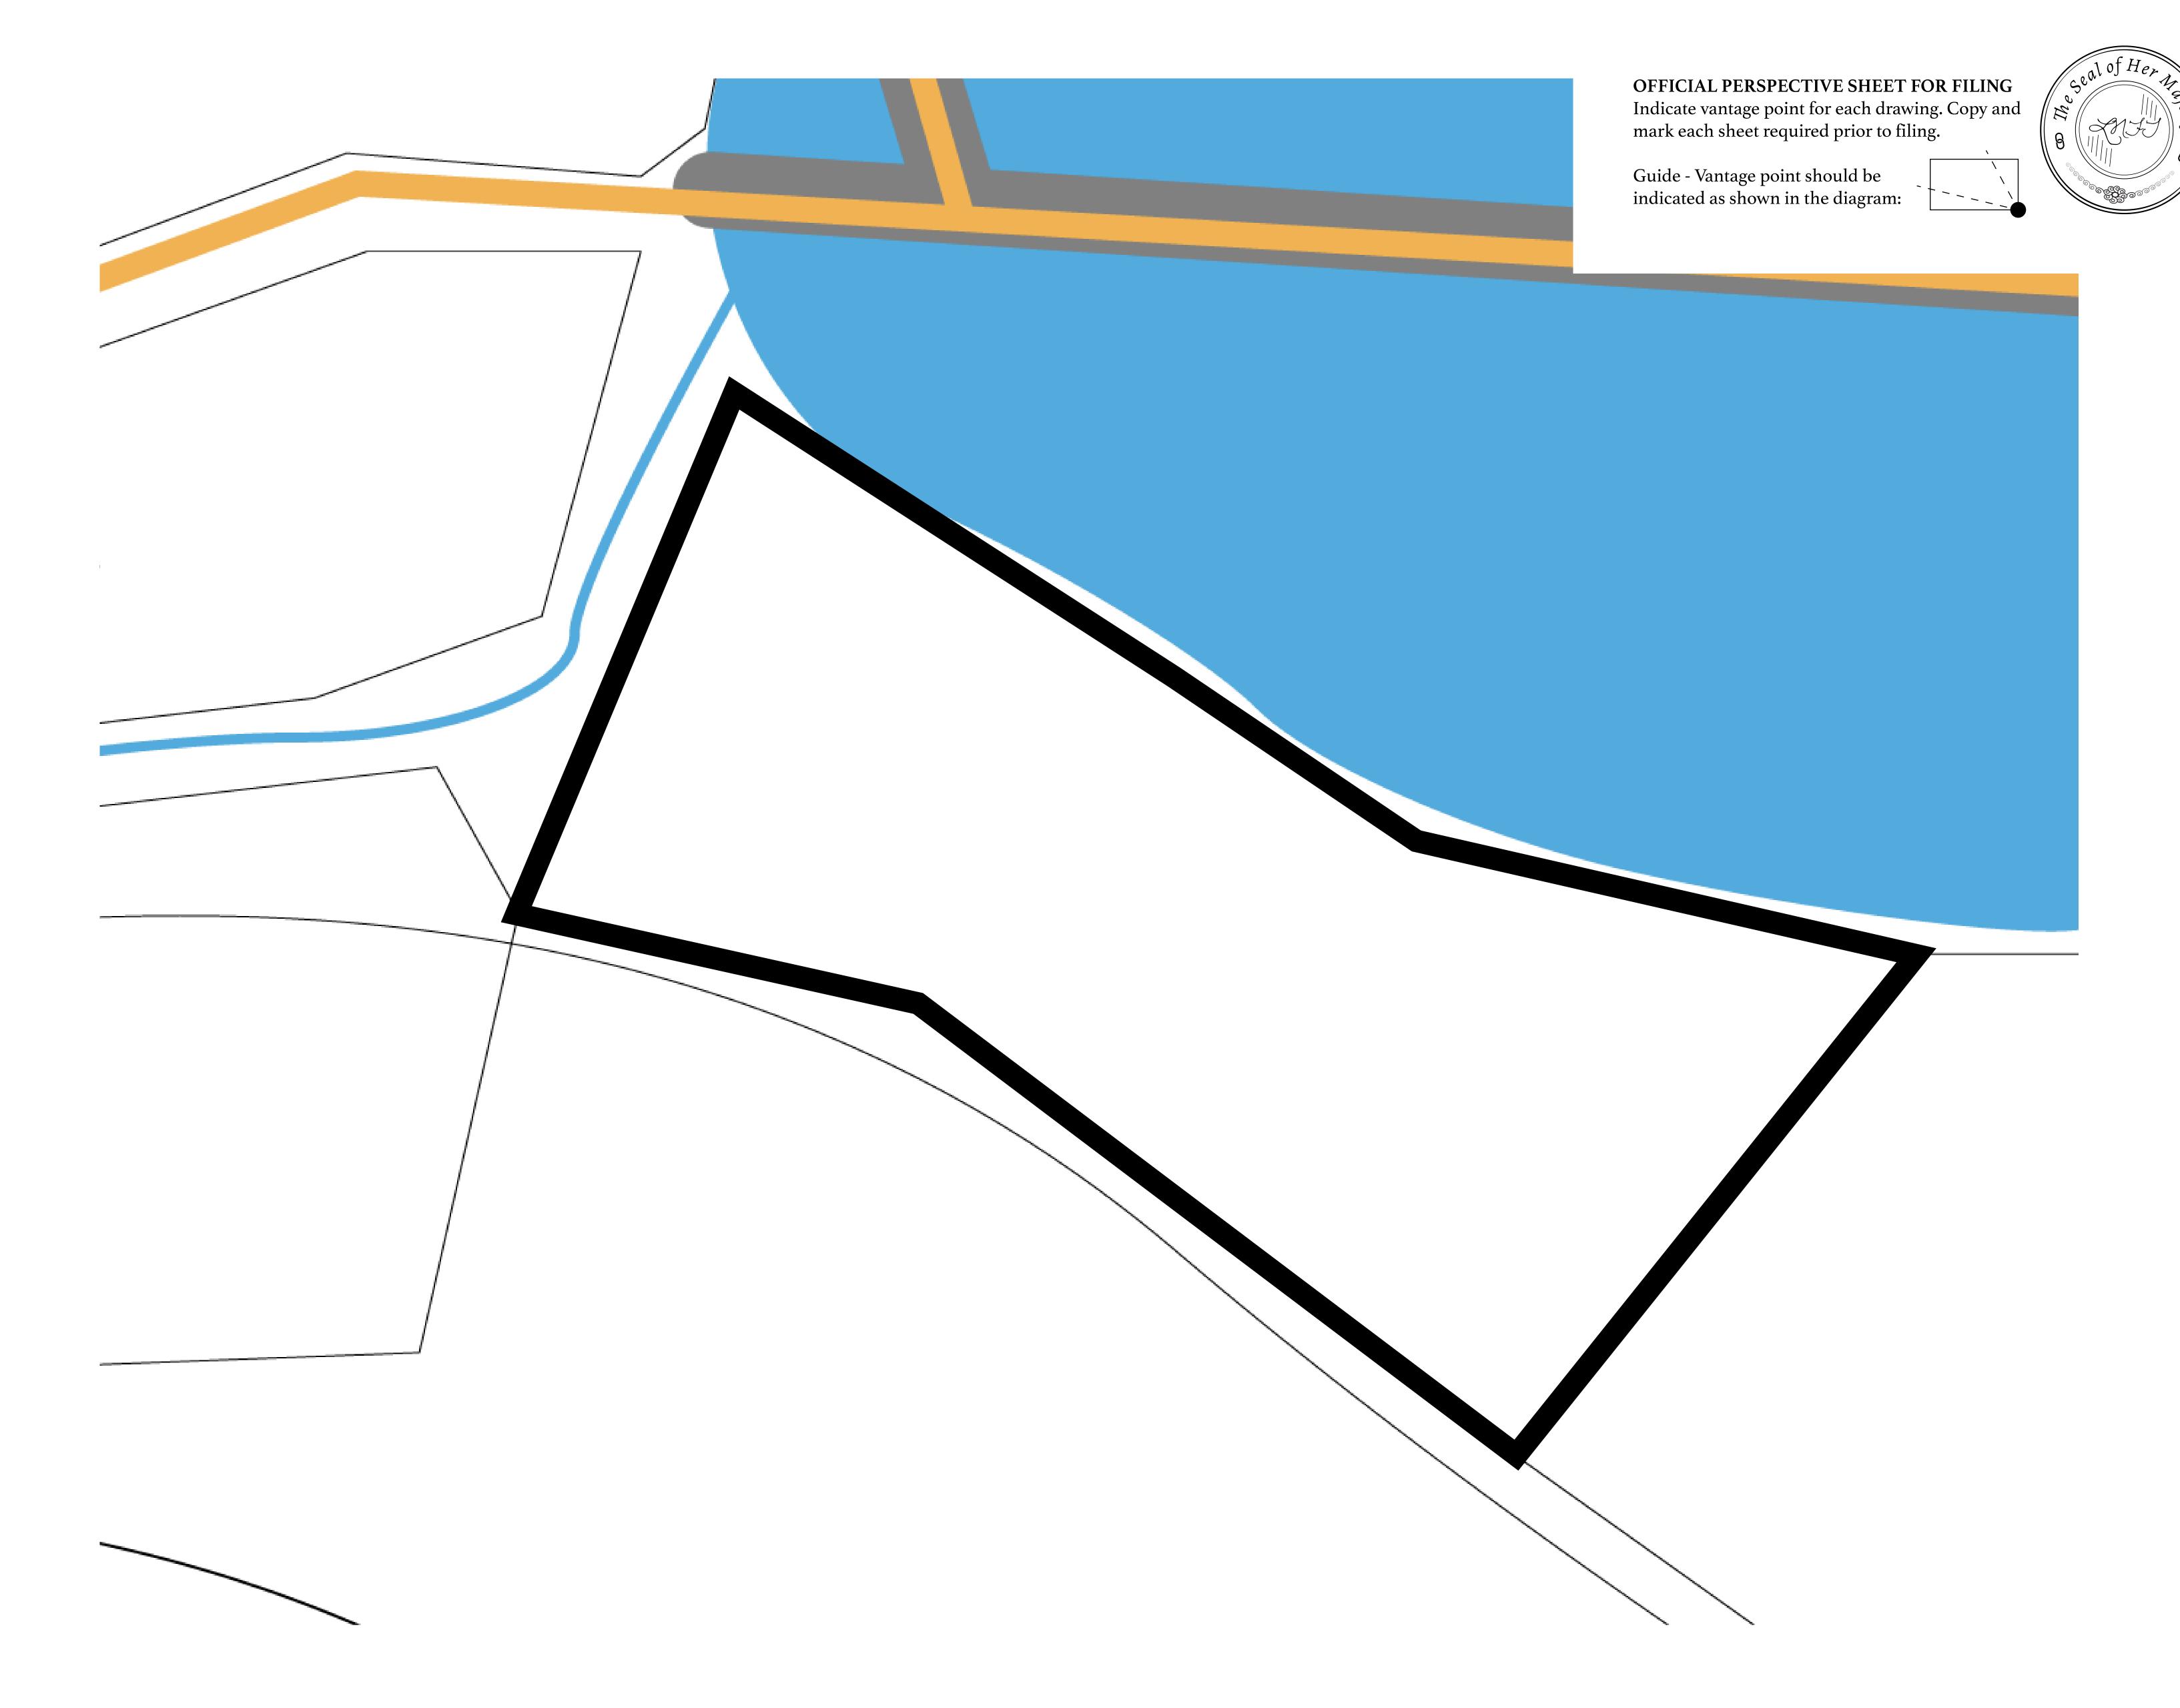

## H.M. LNFT Land Registry

L0043-130921

TITLE NUMBER

ADMINISTRATIVE AREA

THE GREAT EMPIRE

ISSUED 13 September 2021

OWNER ENTITLEMENT

Type W-GE: Share of 0.3% of all BUN sales based on number of NFT Stories minted (rewarded in Credits); Mint 4 NFT Stories