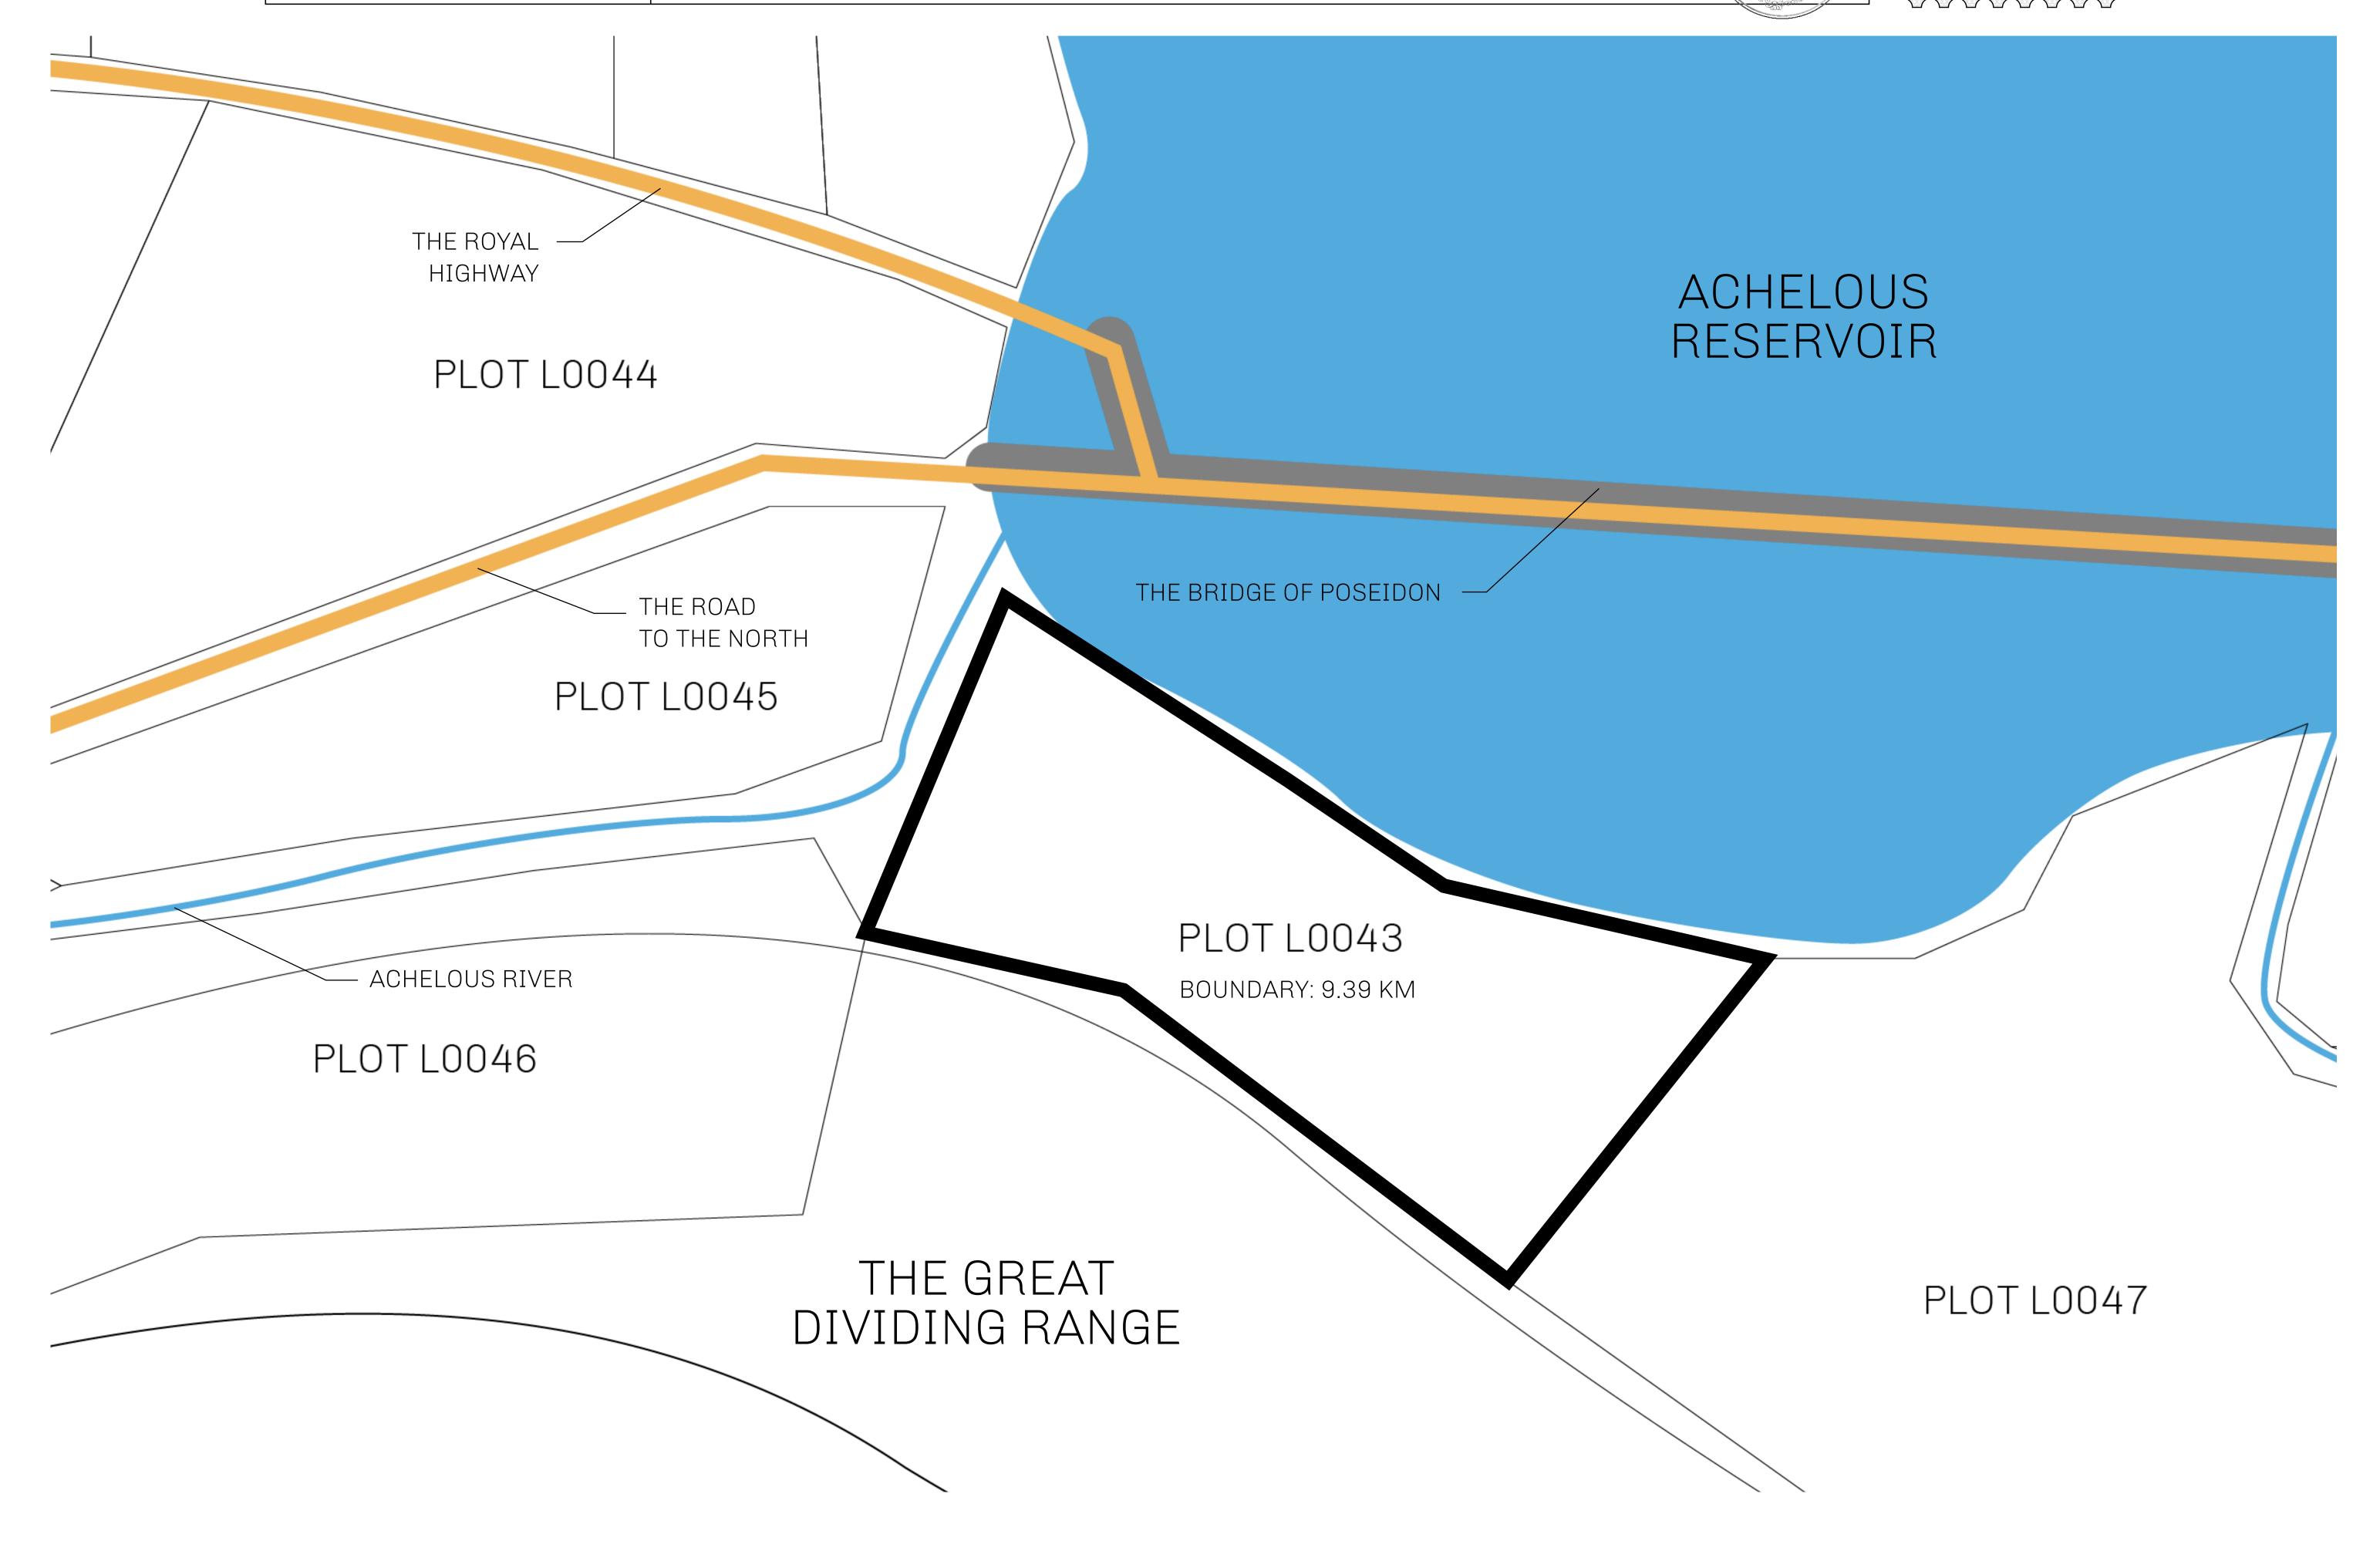

## H.M. LNFT Land Registry

L0043-130921

TITLE NUMBER

ADMINISTRATIVE AREA

THE GREAT EMPIRE

ISSUED 13 September 2021

OWNER ENTITLEMENT

Type W-GE: Share of 0.3% of all BUN sales based on number of NFT Stories minted (rewarded in Credits); Mint 4 NFT Stories