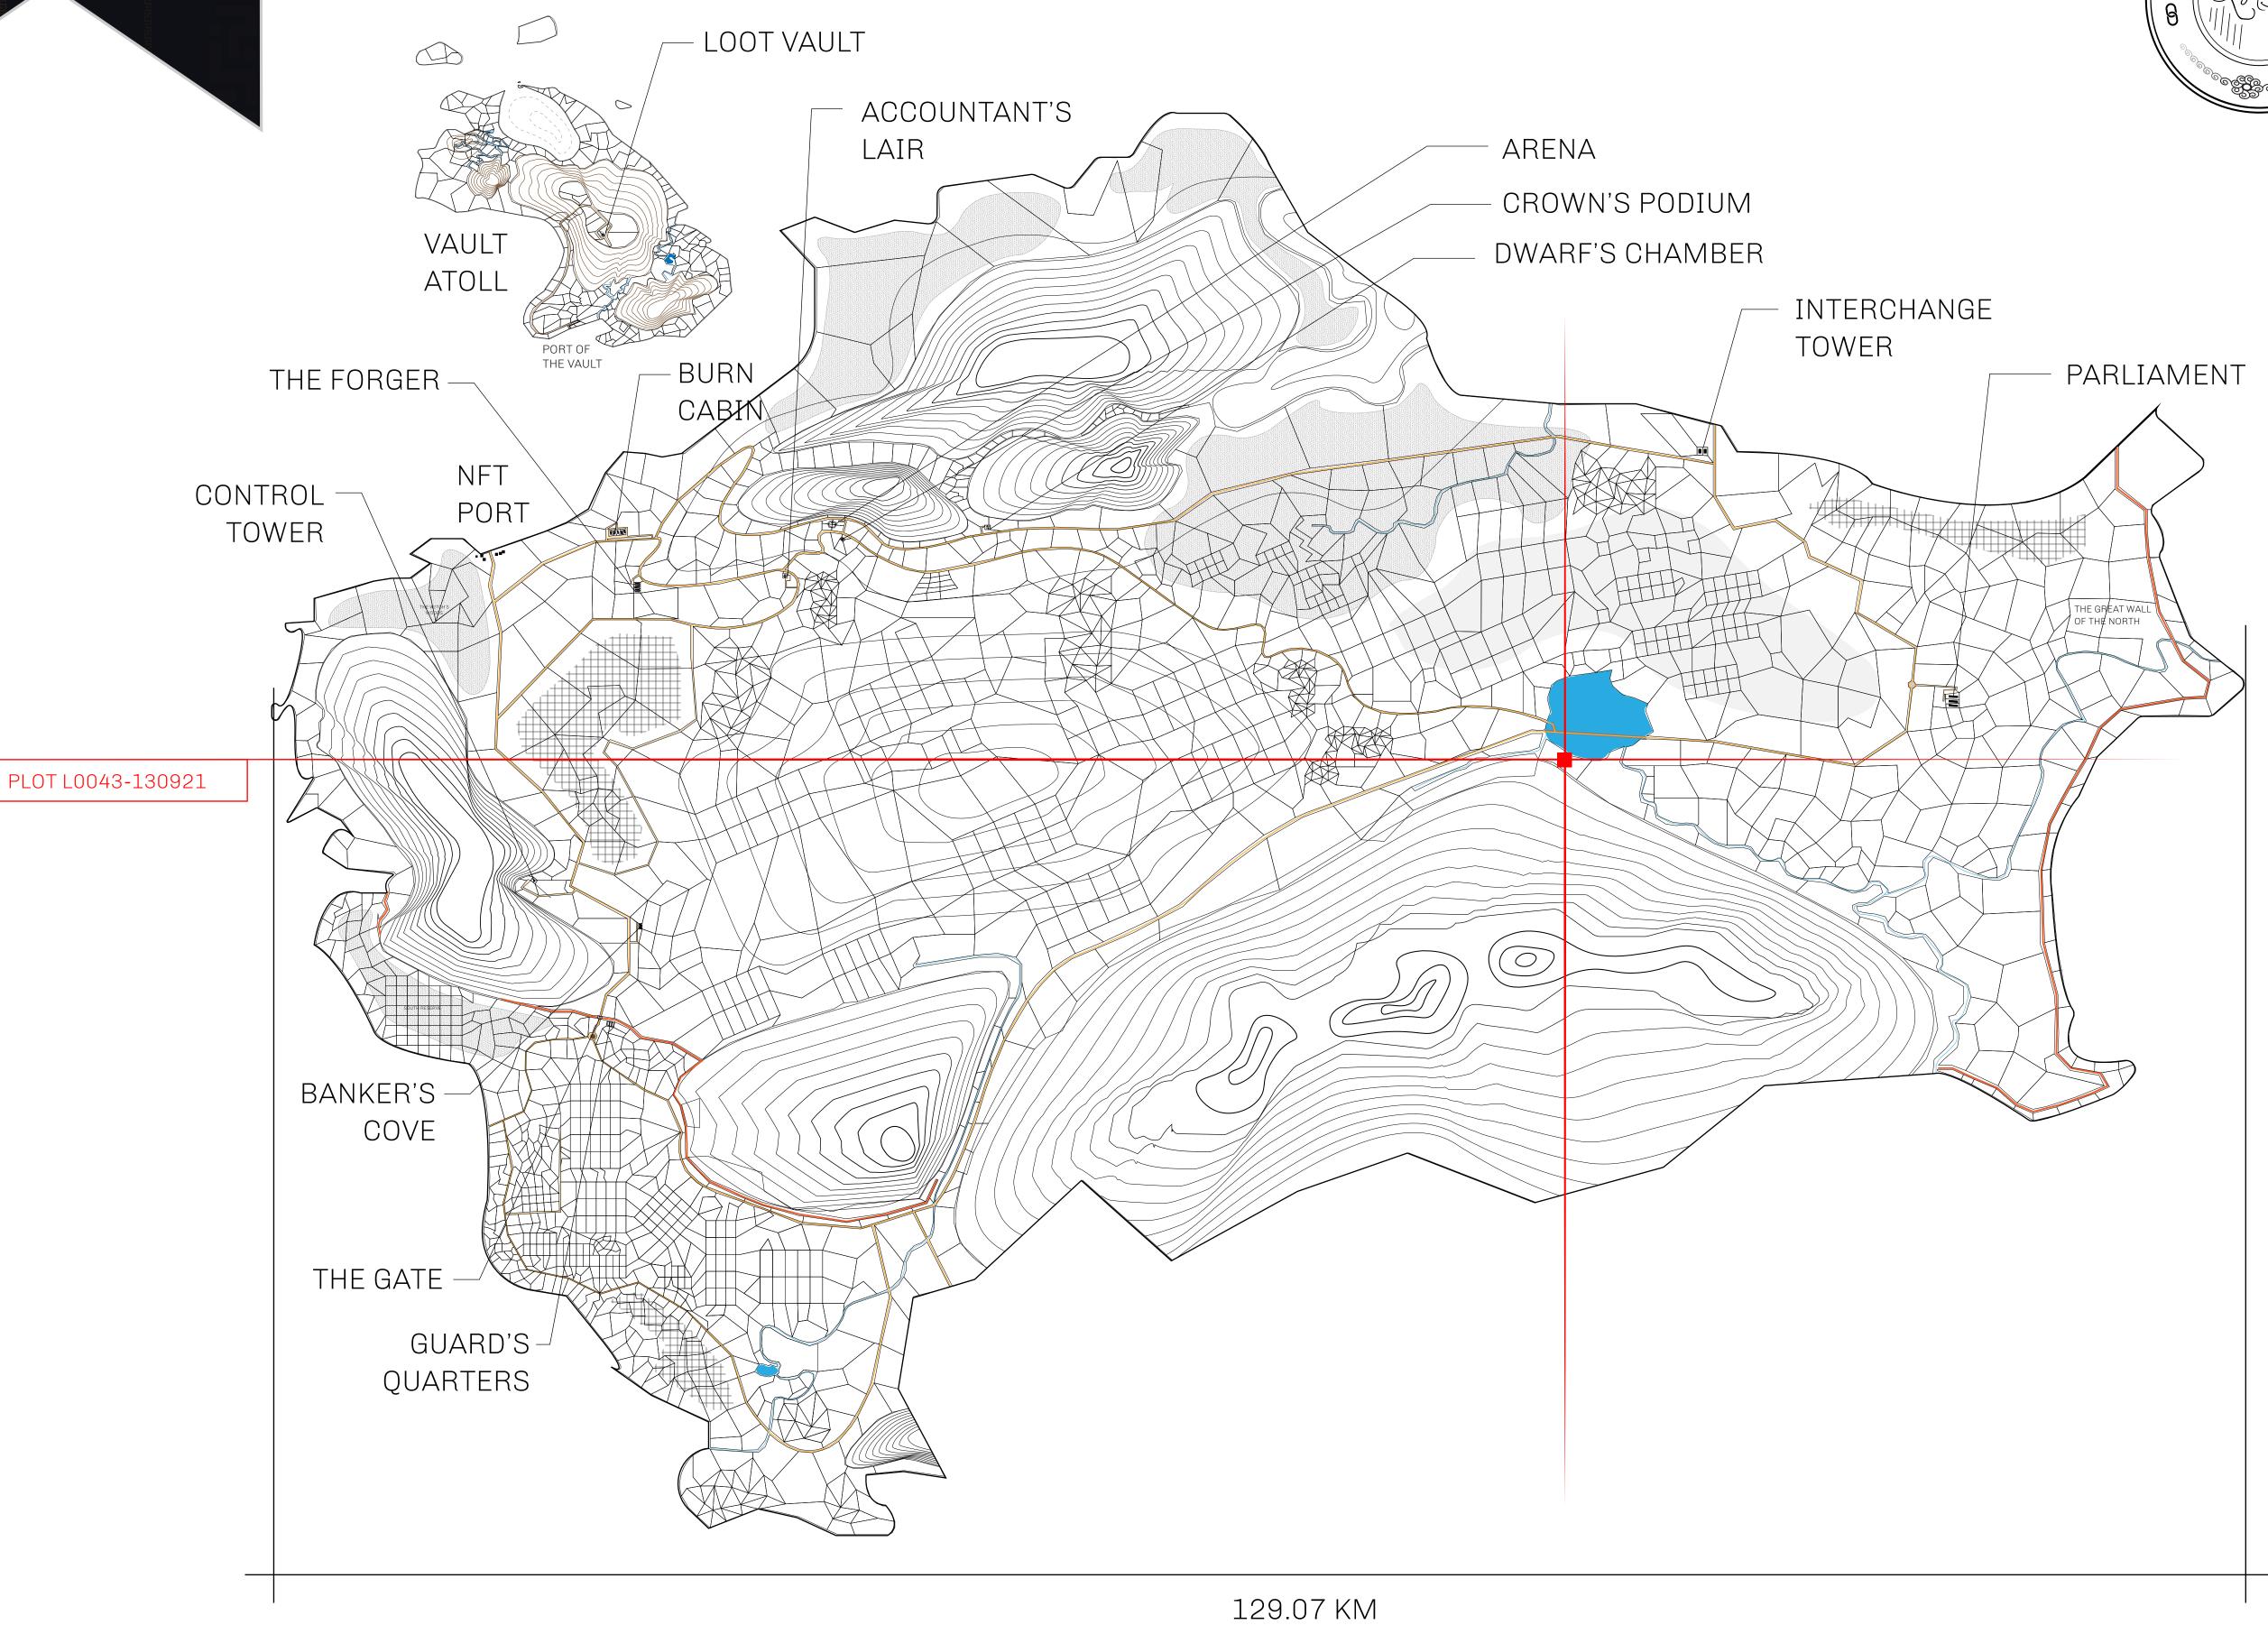

## HER MAJESTY'S GATED WORLD

The largest surface area of all of the realms, the great empire is the most populous country and second only as economic powerhouse to X by SL. Within its borders, the parliament sits, banks issue BUN, LTT, and USDC credits, auctions happen in the arena, NFTs are minted and custodied, in addition to containing other commercial activities. Following the last war, border controls are tight and only persons invited can come in.

## GEOGRAPHY

COASTLINE 462.64 KM (287.47 MILES)

BORDERS OCEAN, ROYAUME DE SATOSHI, X BY SL & TERRITORIO LTT ST

HIGHEST POINT MOUNT ARES +8120 M

LOWEST POINT NFT PORT 0 M

PLOTS 2284 SCALE 1:50000

## H.M. LNFT Land Registry

L0043-130921

TITLE NUMBER

ADMINISTRATIVE AREA

THE GREAT EMPIRE

ISSUED 13 September 2021

OWNER ENTITLEMENT

Type W-GE: Share of 0.3% of all BUN sales based on number of NFT Stories minted (rewarded in Credits); Mint 4 NFT Stories