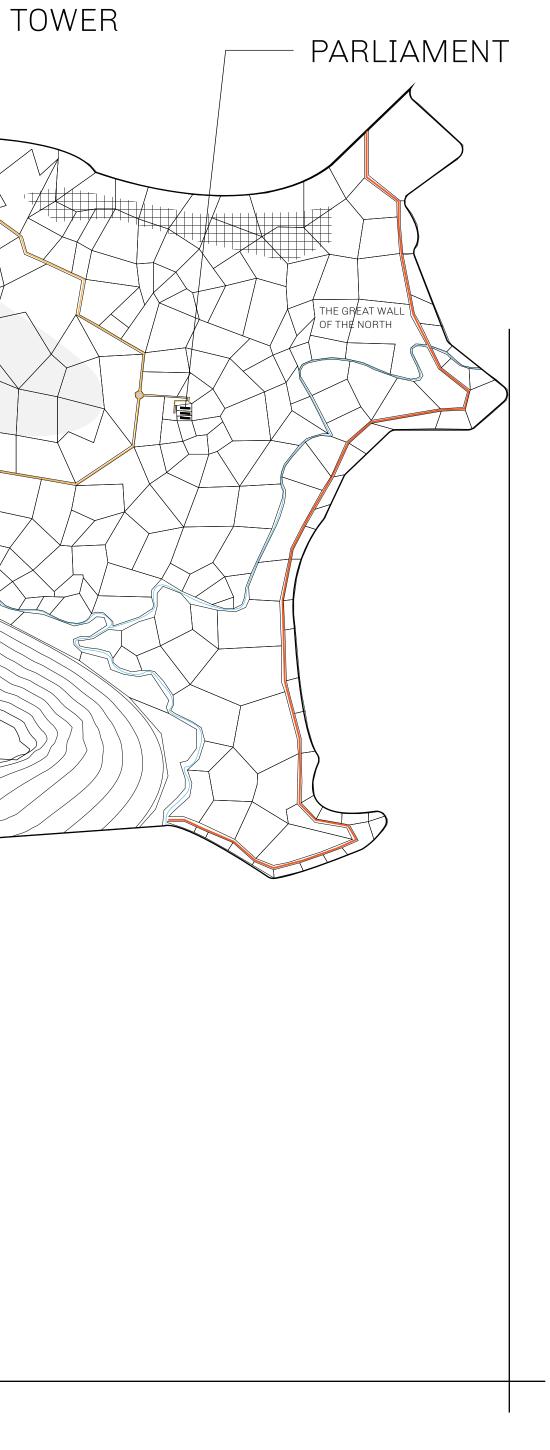

# LOOT NFT WORLD

 $\int$ 

HER MAJESTY'S GATED WORLD GEOGRAPHY The largest surface area of all of the realms, the great empire COASTLINE 462.64 KM (287.47 MILES) is the most populous country and second only as economic BORDERS powerhouse to X by SL. Within its borders, the parliament sits, HIGHEST POINT MOUNT ARES +8120 M banks issue BUN, LTT, and USDC credits, auctions happen in the LOWEST POINT NFT PORT 0 M arena, NFTs are minted and custodied, in addition to containing PLOTS 2284 other commercial activities. Following the last war, border SCALE 1:50000 controls are tight and only persons invited can come in.  $\int$ - LOOT VAULT ACCOUNTANT'S LAIR ARENA CROWN'S PODIUM VAULT DWARF'S CHAMBER ATOLL PORT OF THE VAULT BURN CABIN NFT PORT  $\sim$  $( \bigcirc )$ COVE

## OCEAN, ROYAUME DE SATOSHI, X BY SL & TERRITORIO LTT ST

## INTERCHANGE