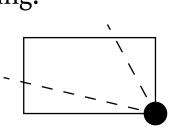

## **OFFICIAL PERSPECTIVE SHEET FOR FILING**

Indicate vantage point for each drawing. Copy and mark each sheet required prior to filing.

Guide - Vantage point should be indicated as shown in the diagram: