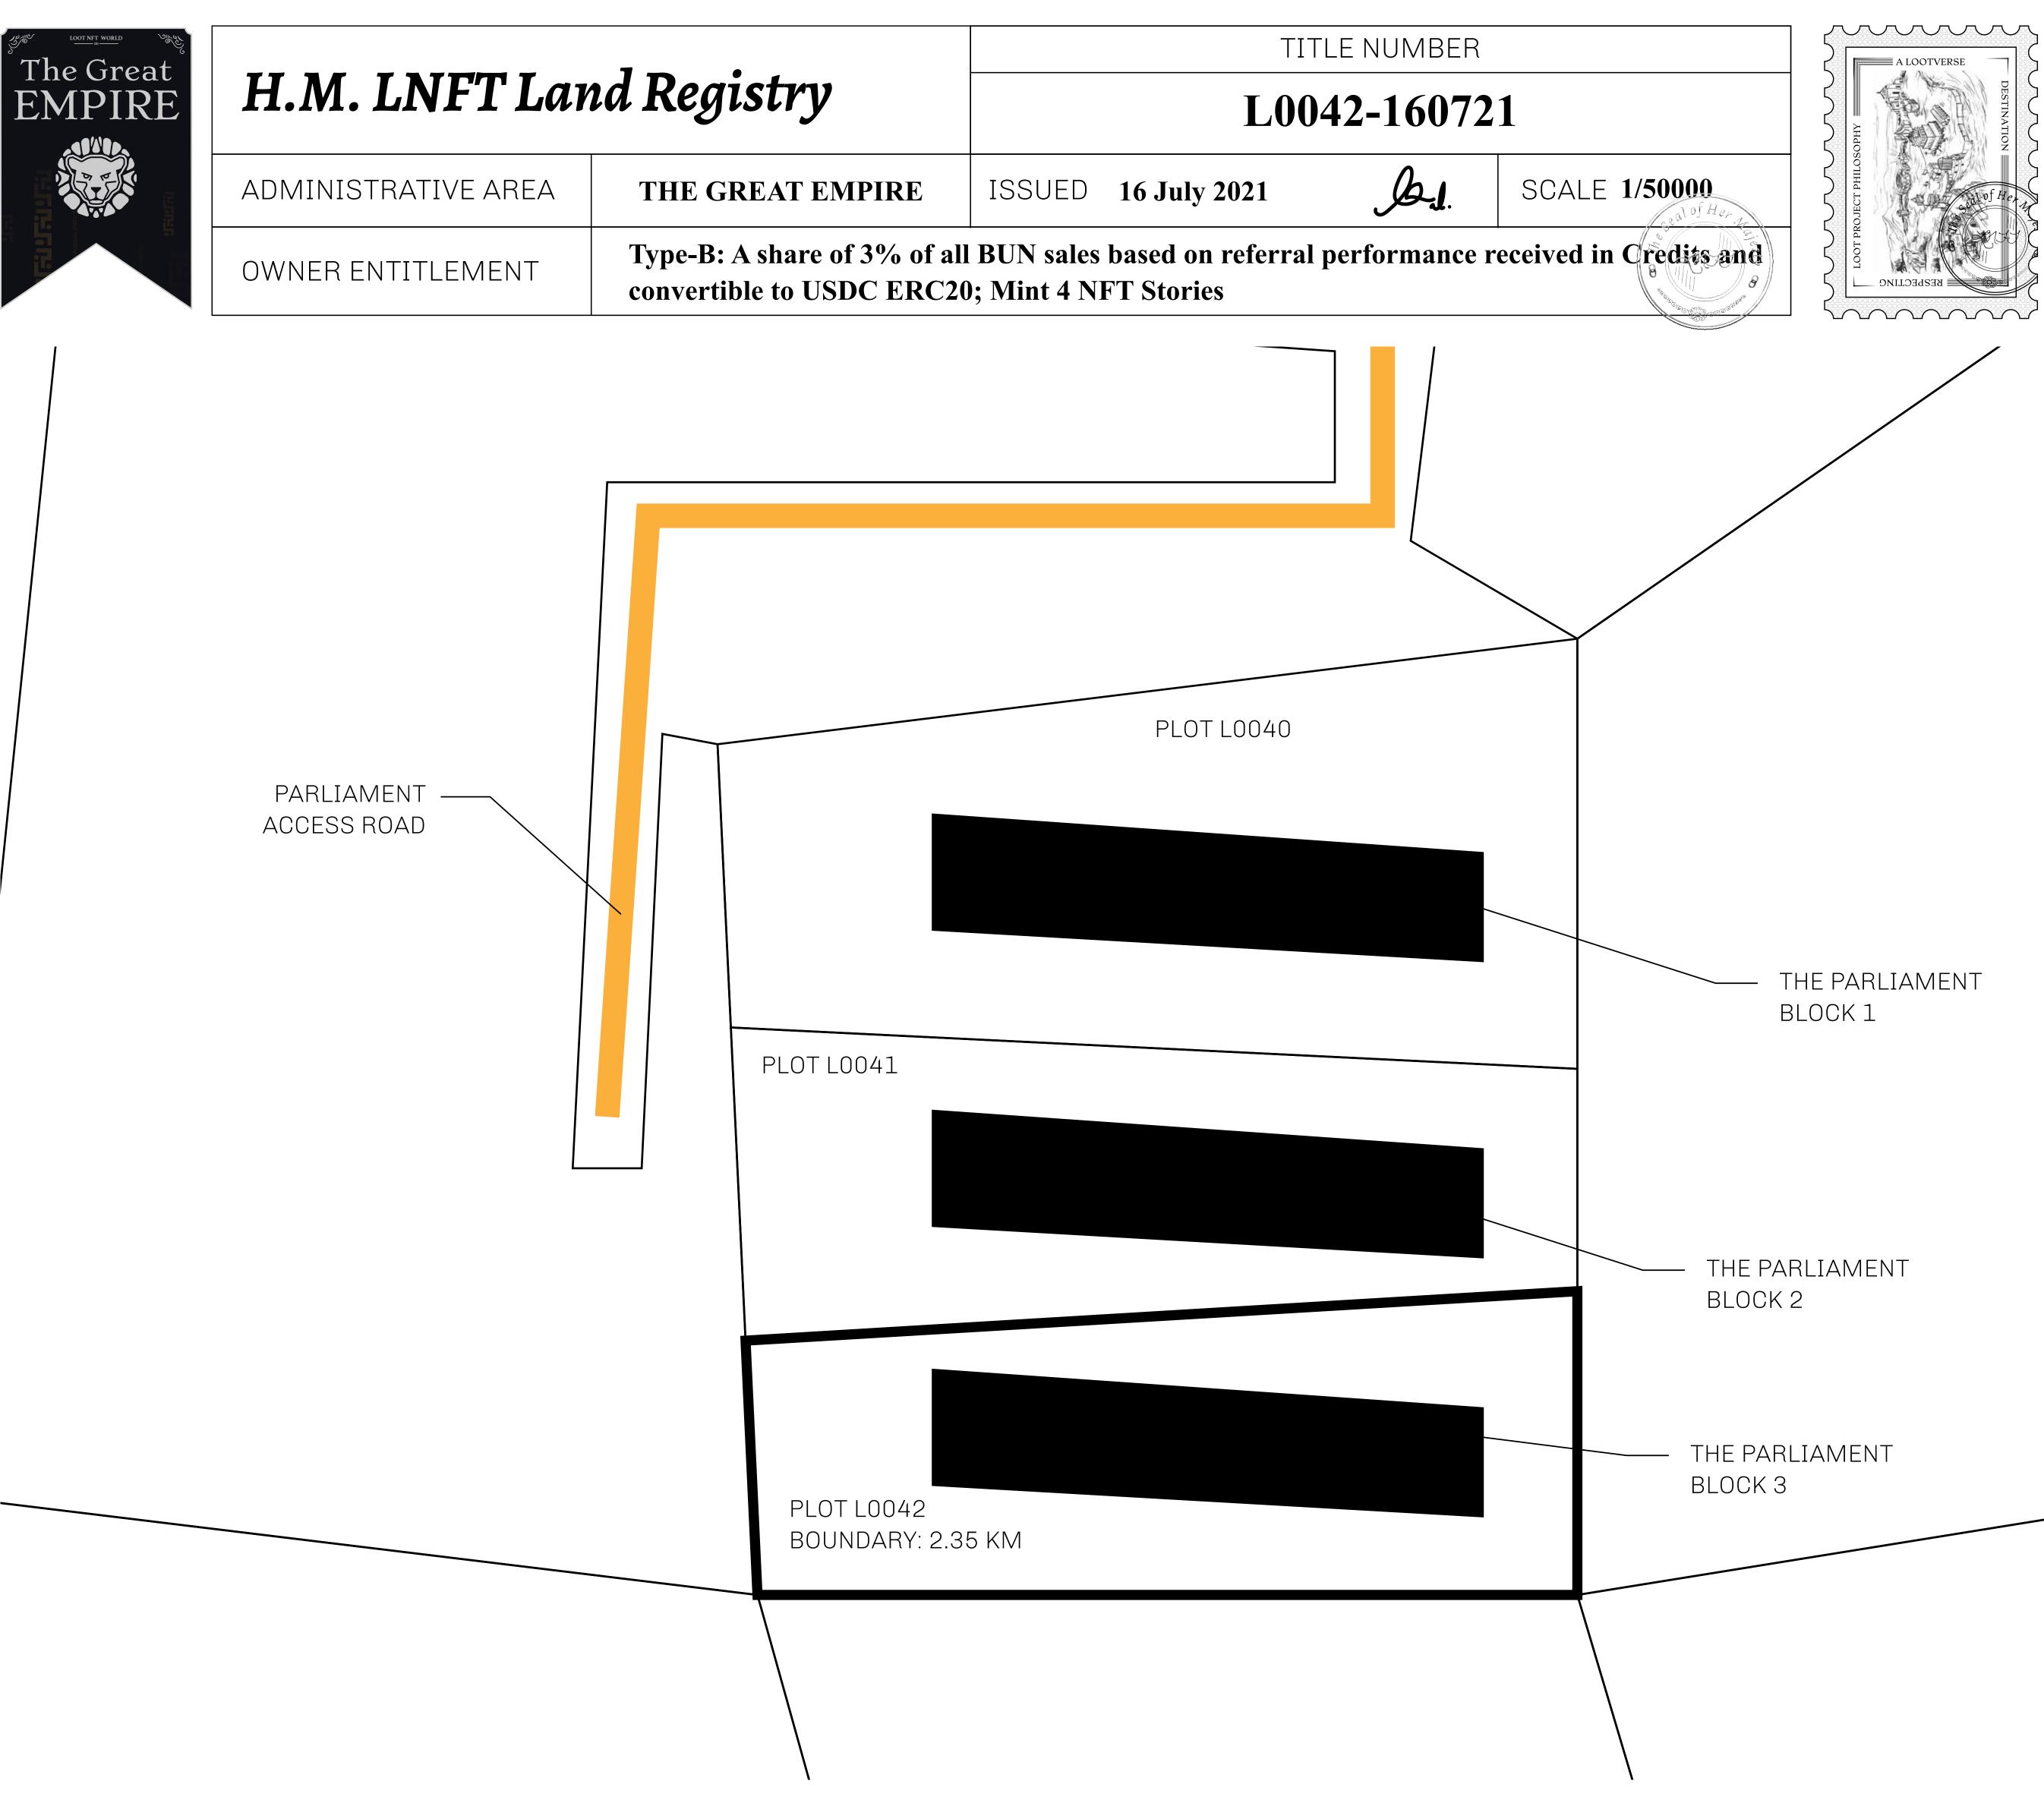

# LOOT NFT WORLD

 $\int$ 

HER MAJESTY'S GATED WORLD GEOGRAPHY The largest surface area of all of the realms, the great empire COASTLINE 462.64 KM (287.47 MILES) is the most populous country and second only as economic BORDERS powerhouse to X by SL. Within its borders, the parliament sits, HIGHEST POINT MOUNT ARES +8120 M banks issue BUN, LTT, and USDC credits, auctions happen in the LOWEST POINT NFT PORT 0 M arena, NFTs are minted and custodied, in addition to containing PLOTS 2284 other commercial activities. Following the last war, border SCALE 1:50000 controls are tight and only persons invited can come in.  $\int$ - LOOT VAULT ACCOUNTANT'S LAIR ARENA CROWN'S PODIUM VAULT DWARF'S CHAMBER ATOLL PORT OF THE VAULT BURN CABIN NFT PORT  $\sim$  $( \bigcirc )$ COVE