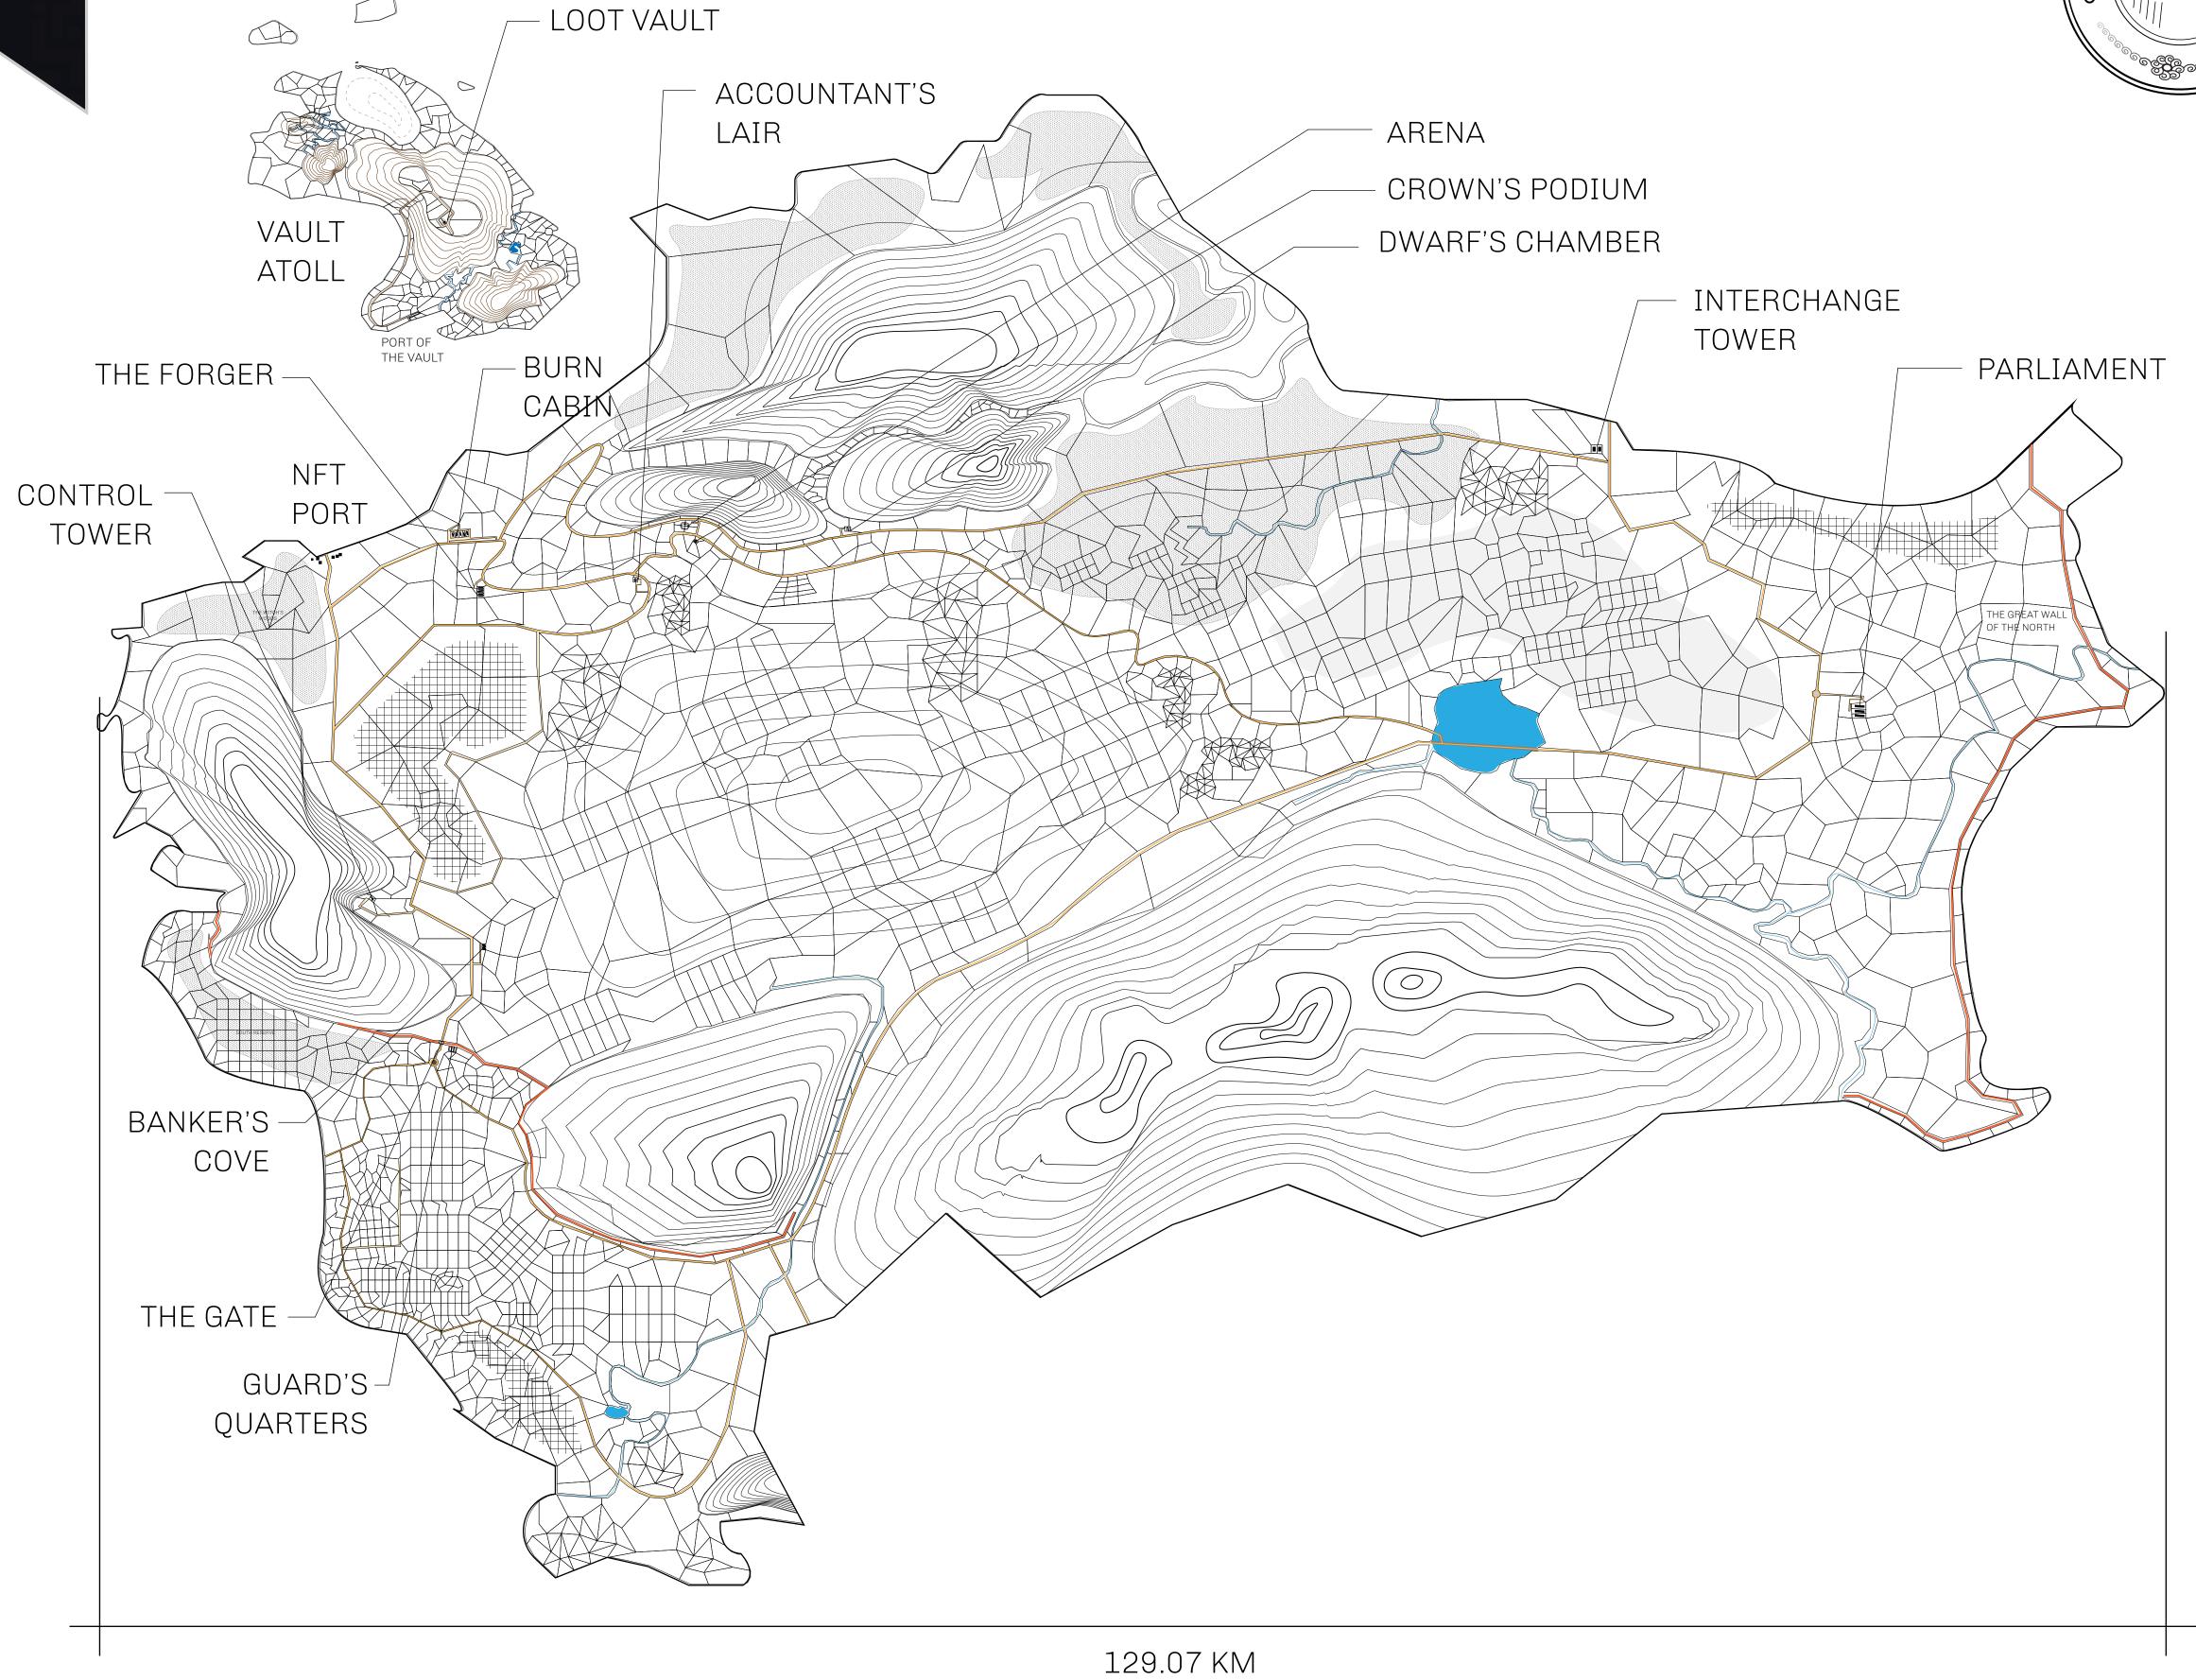

## HER MAJESTY'S GATED WORLD

The largest surface area of all of the realms, the great empire is the most populous country and second only as economic powerhouse to X by SL. Within its borders, the parliament sits, banks issue BUN, LTT, and USDC credits, auctions happen in the arena, NFTs are minted and custodied, in addition to containing other commercial activities. Following the last war, border controls are tight and only persons invited can come in.

## GEOGRAPHY

COASTLINE 462.64 KM (287.47 MILES)

BORDERS OCEAN, ROYAUME DE SATOSHI, X BY SL & TERRITORIO LTT ST

HIGHEST POINT MOUNT ARES +8120 M

LOWEST POINT NFT PORT 0 M

PLOTS 2284 SCALE 1:50000