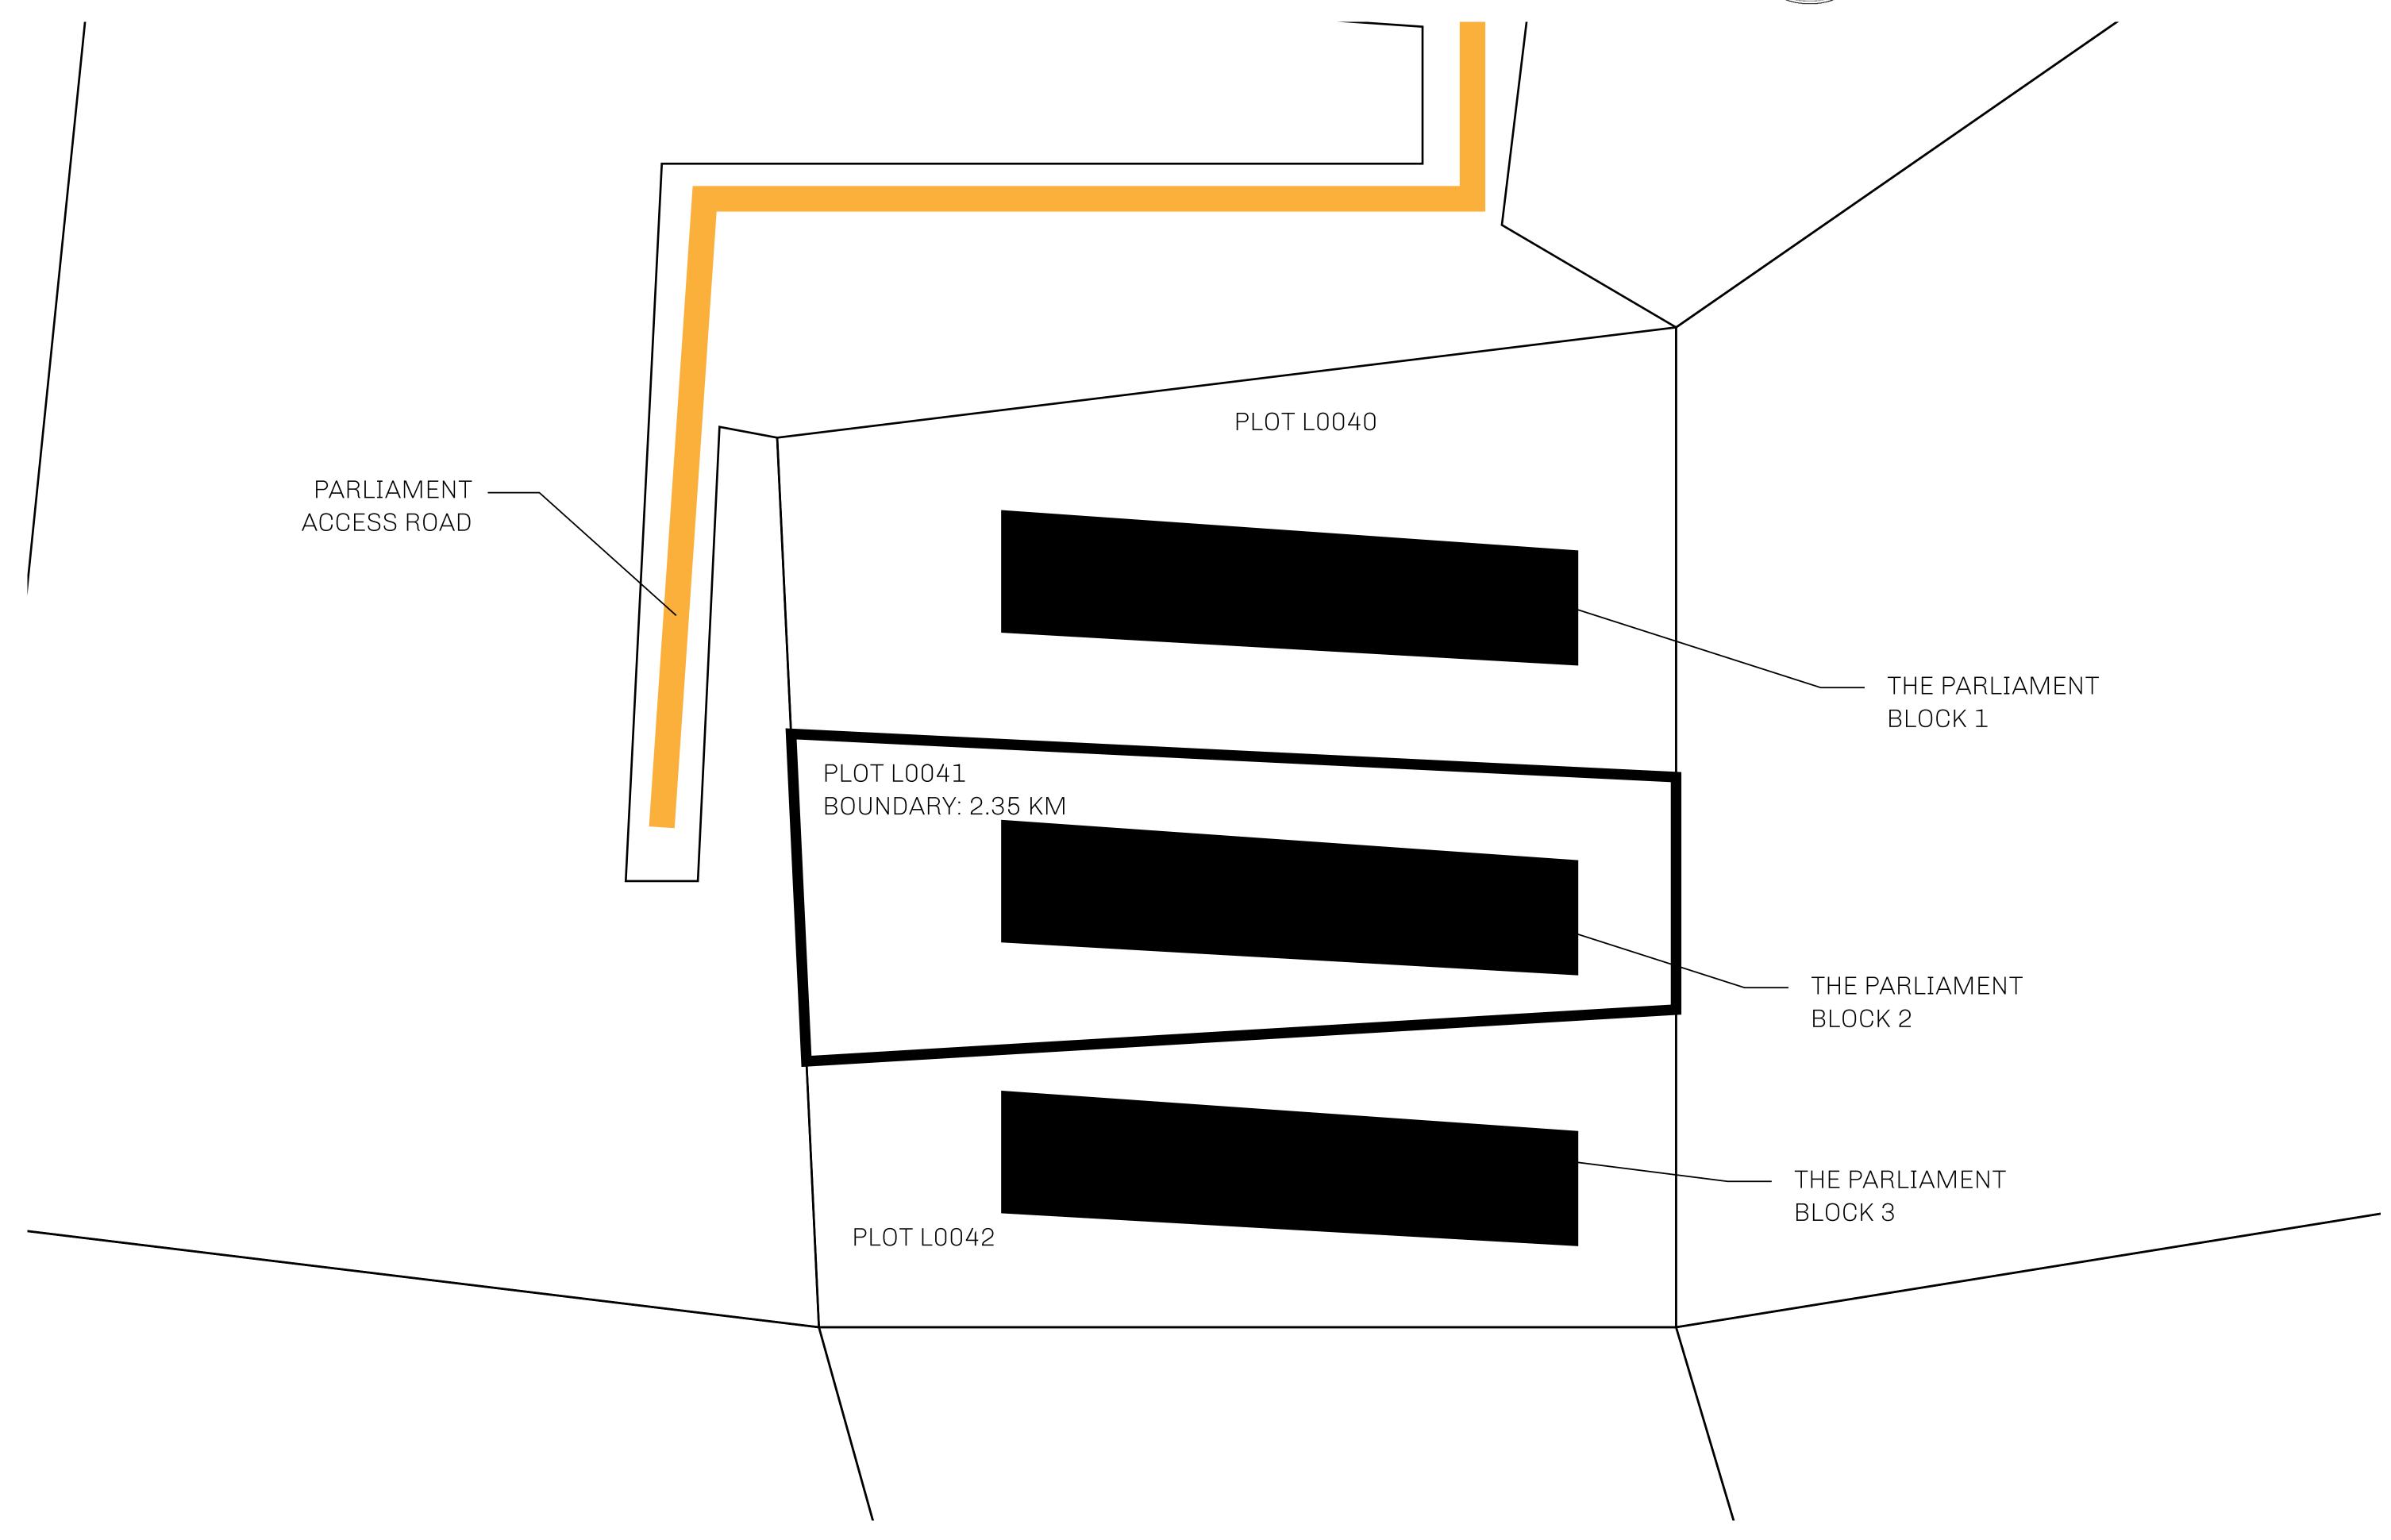

## H.M. LNFT Land Registry

L0041-160721

TITLE NUMBER

ADMINISTRATIVE AREA

THE GREAT EMPIRE

ISSUED **16 July 2021** 

BJ.

SCALE 1/50000

OWNER ENTITLEMENT

Type F: Maximum of 13.5% of all BUN sales received in Credits and convertible to  $\binom{8}{8}$ 

USDC ERC20; Mint 4 NFT Stories; Mint 4 NFT Stories