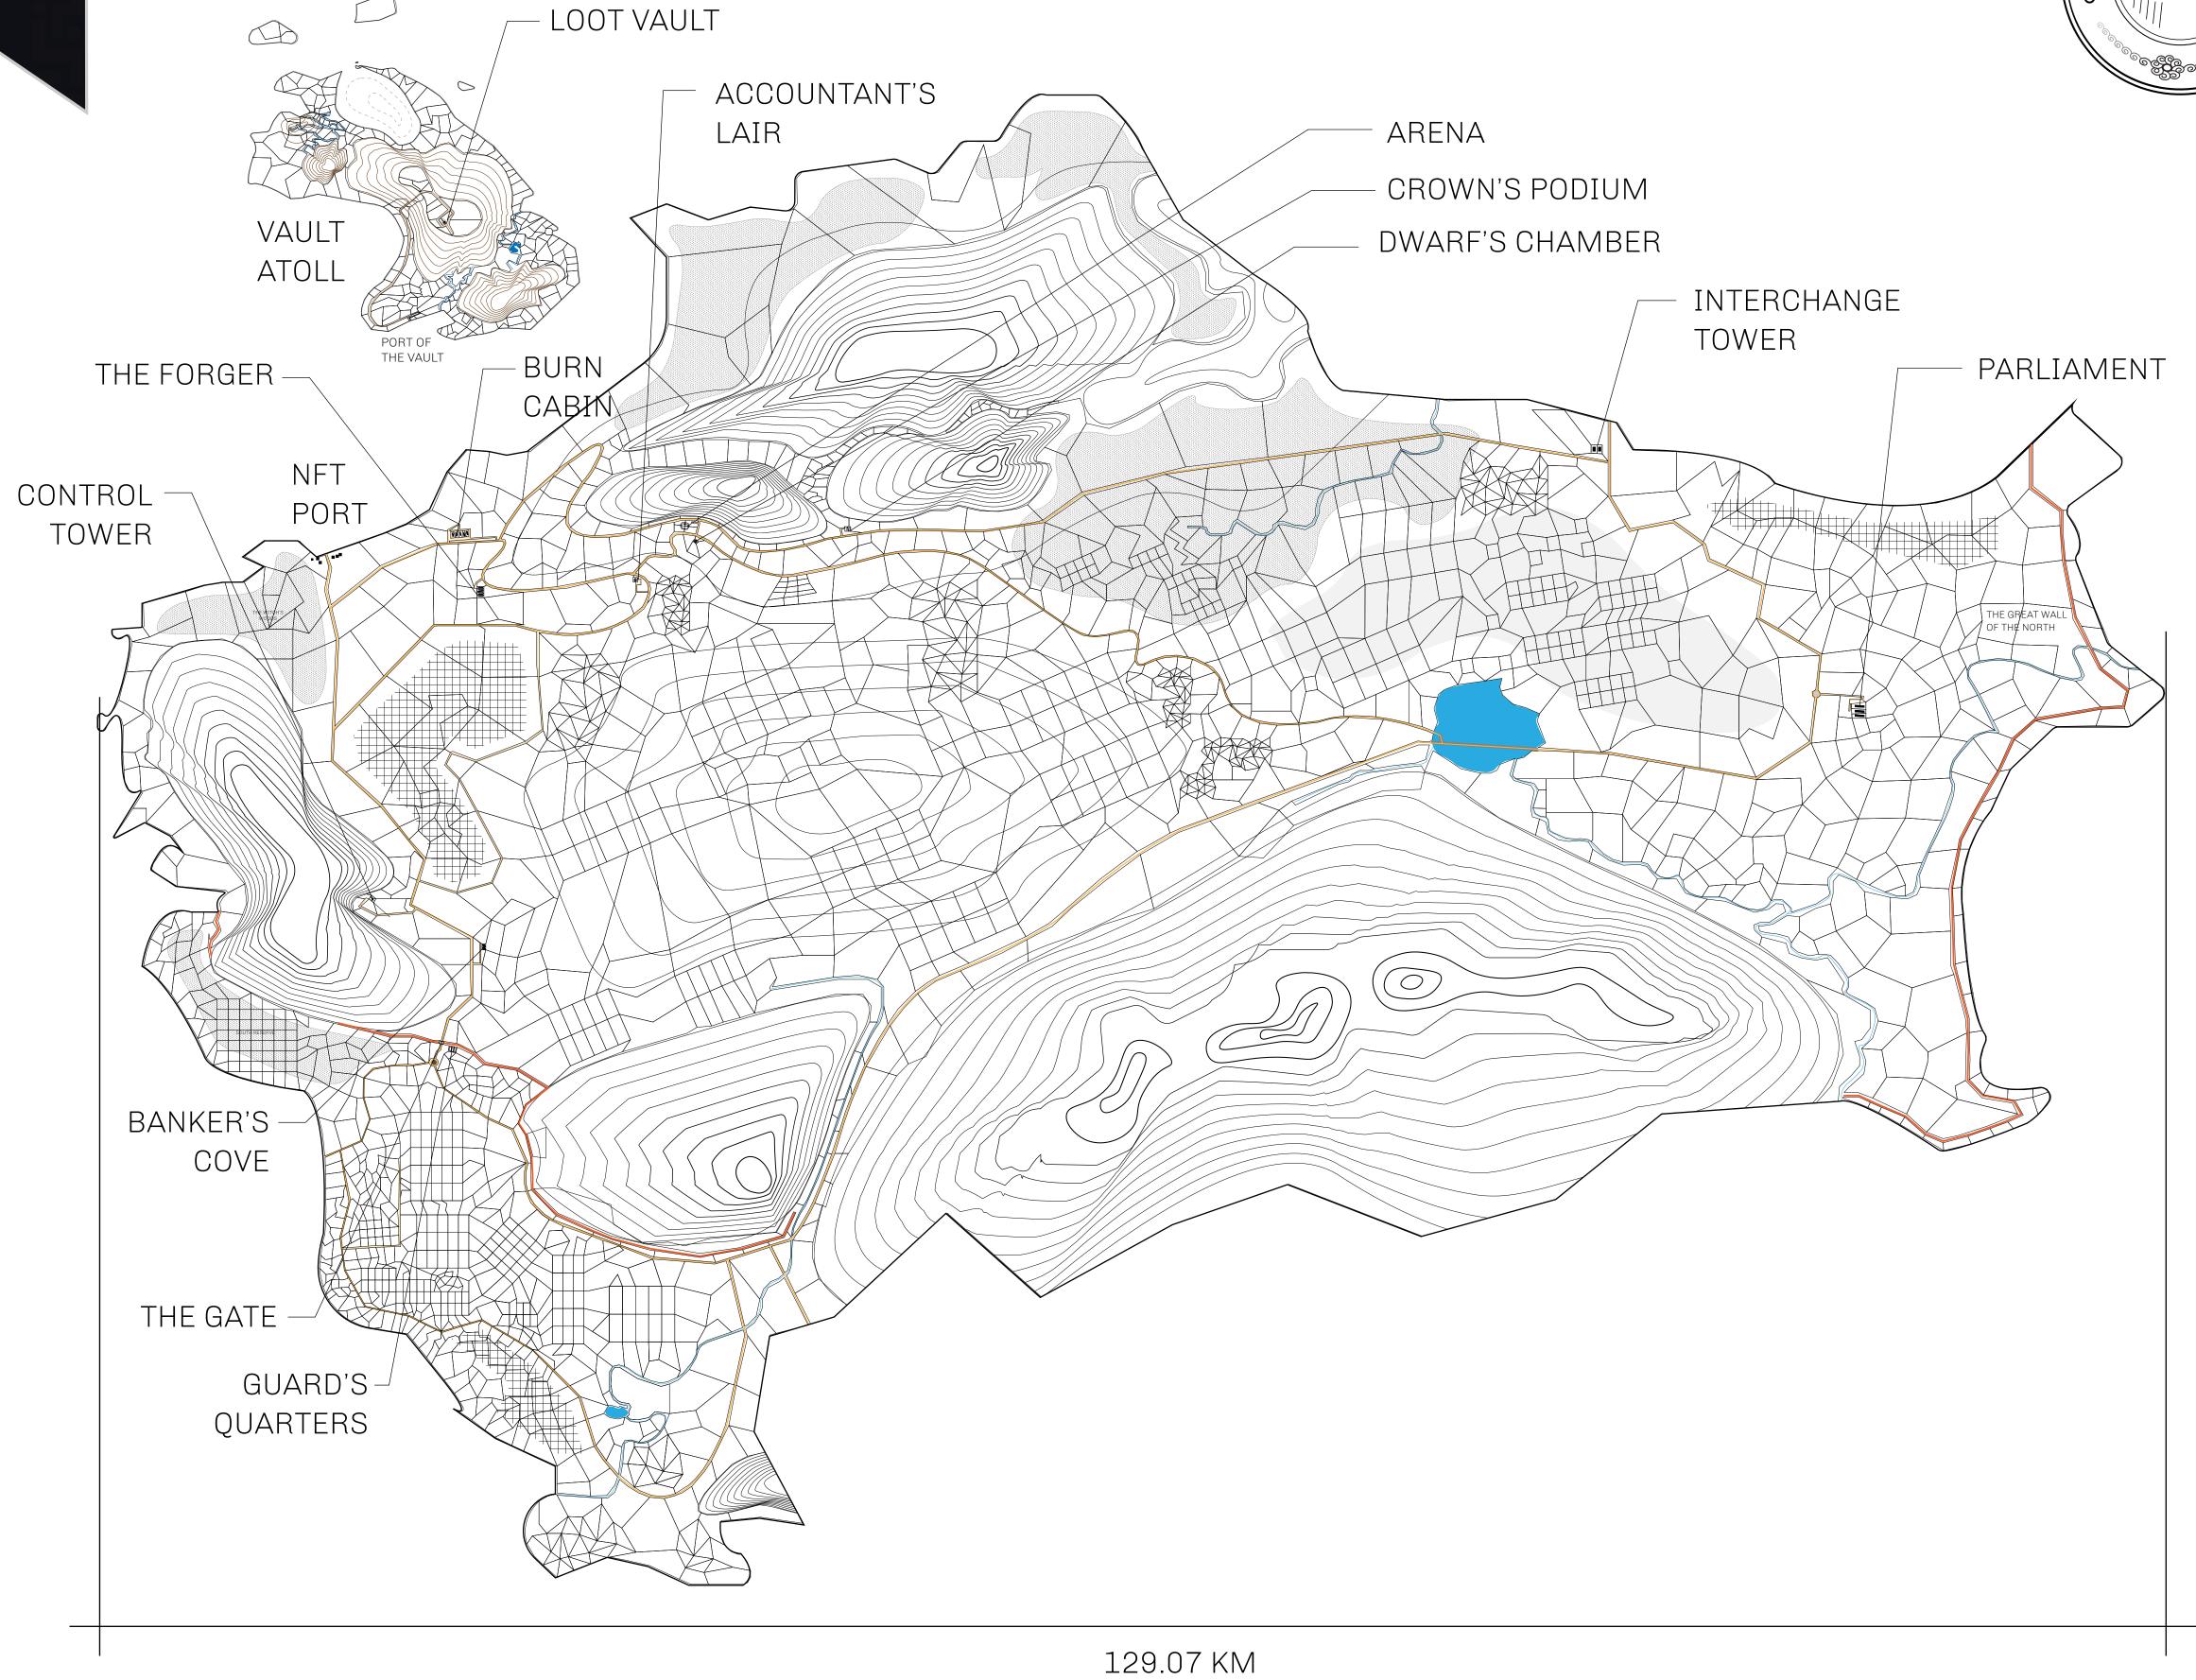

## HER MAJESTY'S GATED WORLD

The largest surface area of all of the realms, the great empire is the most populous country and second only as economic powerhouse to X by SL. Within its borders, the parliament sits, banks issue BUN, LTT, and USDC credits, auctions happen in the arena, NFTs are minted and custodied, in addition to containing other commercial activities. Following the last war, border controls are tight and only persons invited can come in.

## GEOGRAPHY

COASTLINE 462.64 KM (287.47 MILES)

BORDERS OCEAN, ROYAUME DE SATOSHI, X BY SL & TERRITORIO LTT ST

HIGHEST POINT MOUNT ARES +8120 M

LOWEST POINT NFT PORT 0 M

PLOTS 2284 SCALE 1:50000

| H.M. LNFT Land Registry                                                                       |                  | TITLE NUMBER |              |     |               |
|-----------------------------------------------------------------------------------------------|------------------|--------------|--------------|-----|---------------|
|                                                                                               |                  | L0040-160721 |              |     |               |
| ADMINISTRATIVE AREA                                                                           | THE GREAT EMPIRE | ISSUED       | 16 July 2021 | BJ. | SCALE 1/50000 |
| Type-R. A share of 3% of all RIIN sales based on referral performance received in Credits and |                  |              |              |     |               |