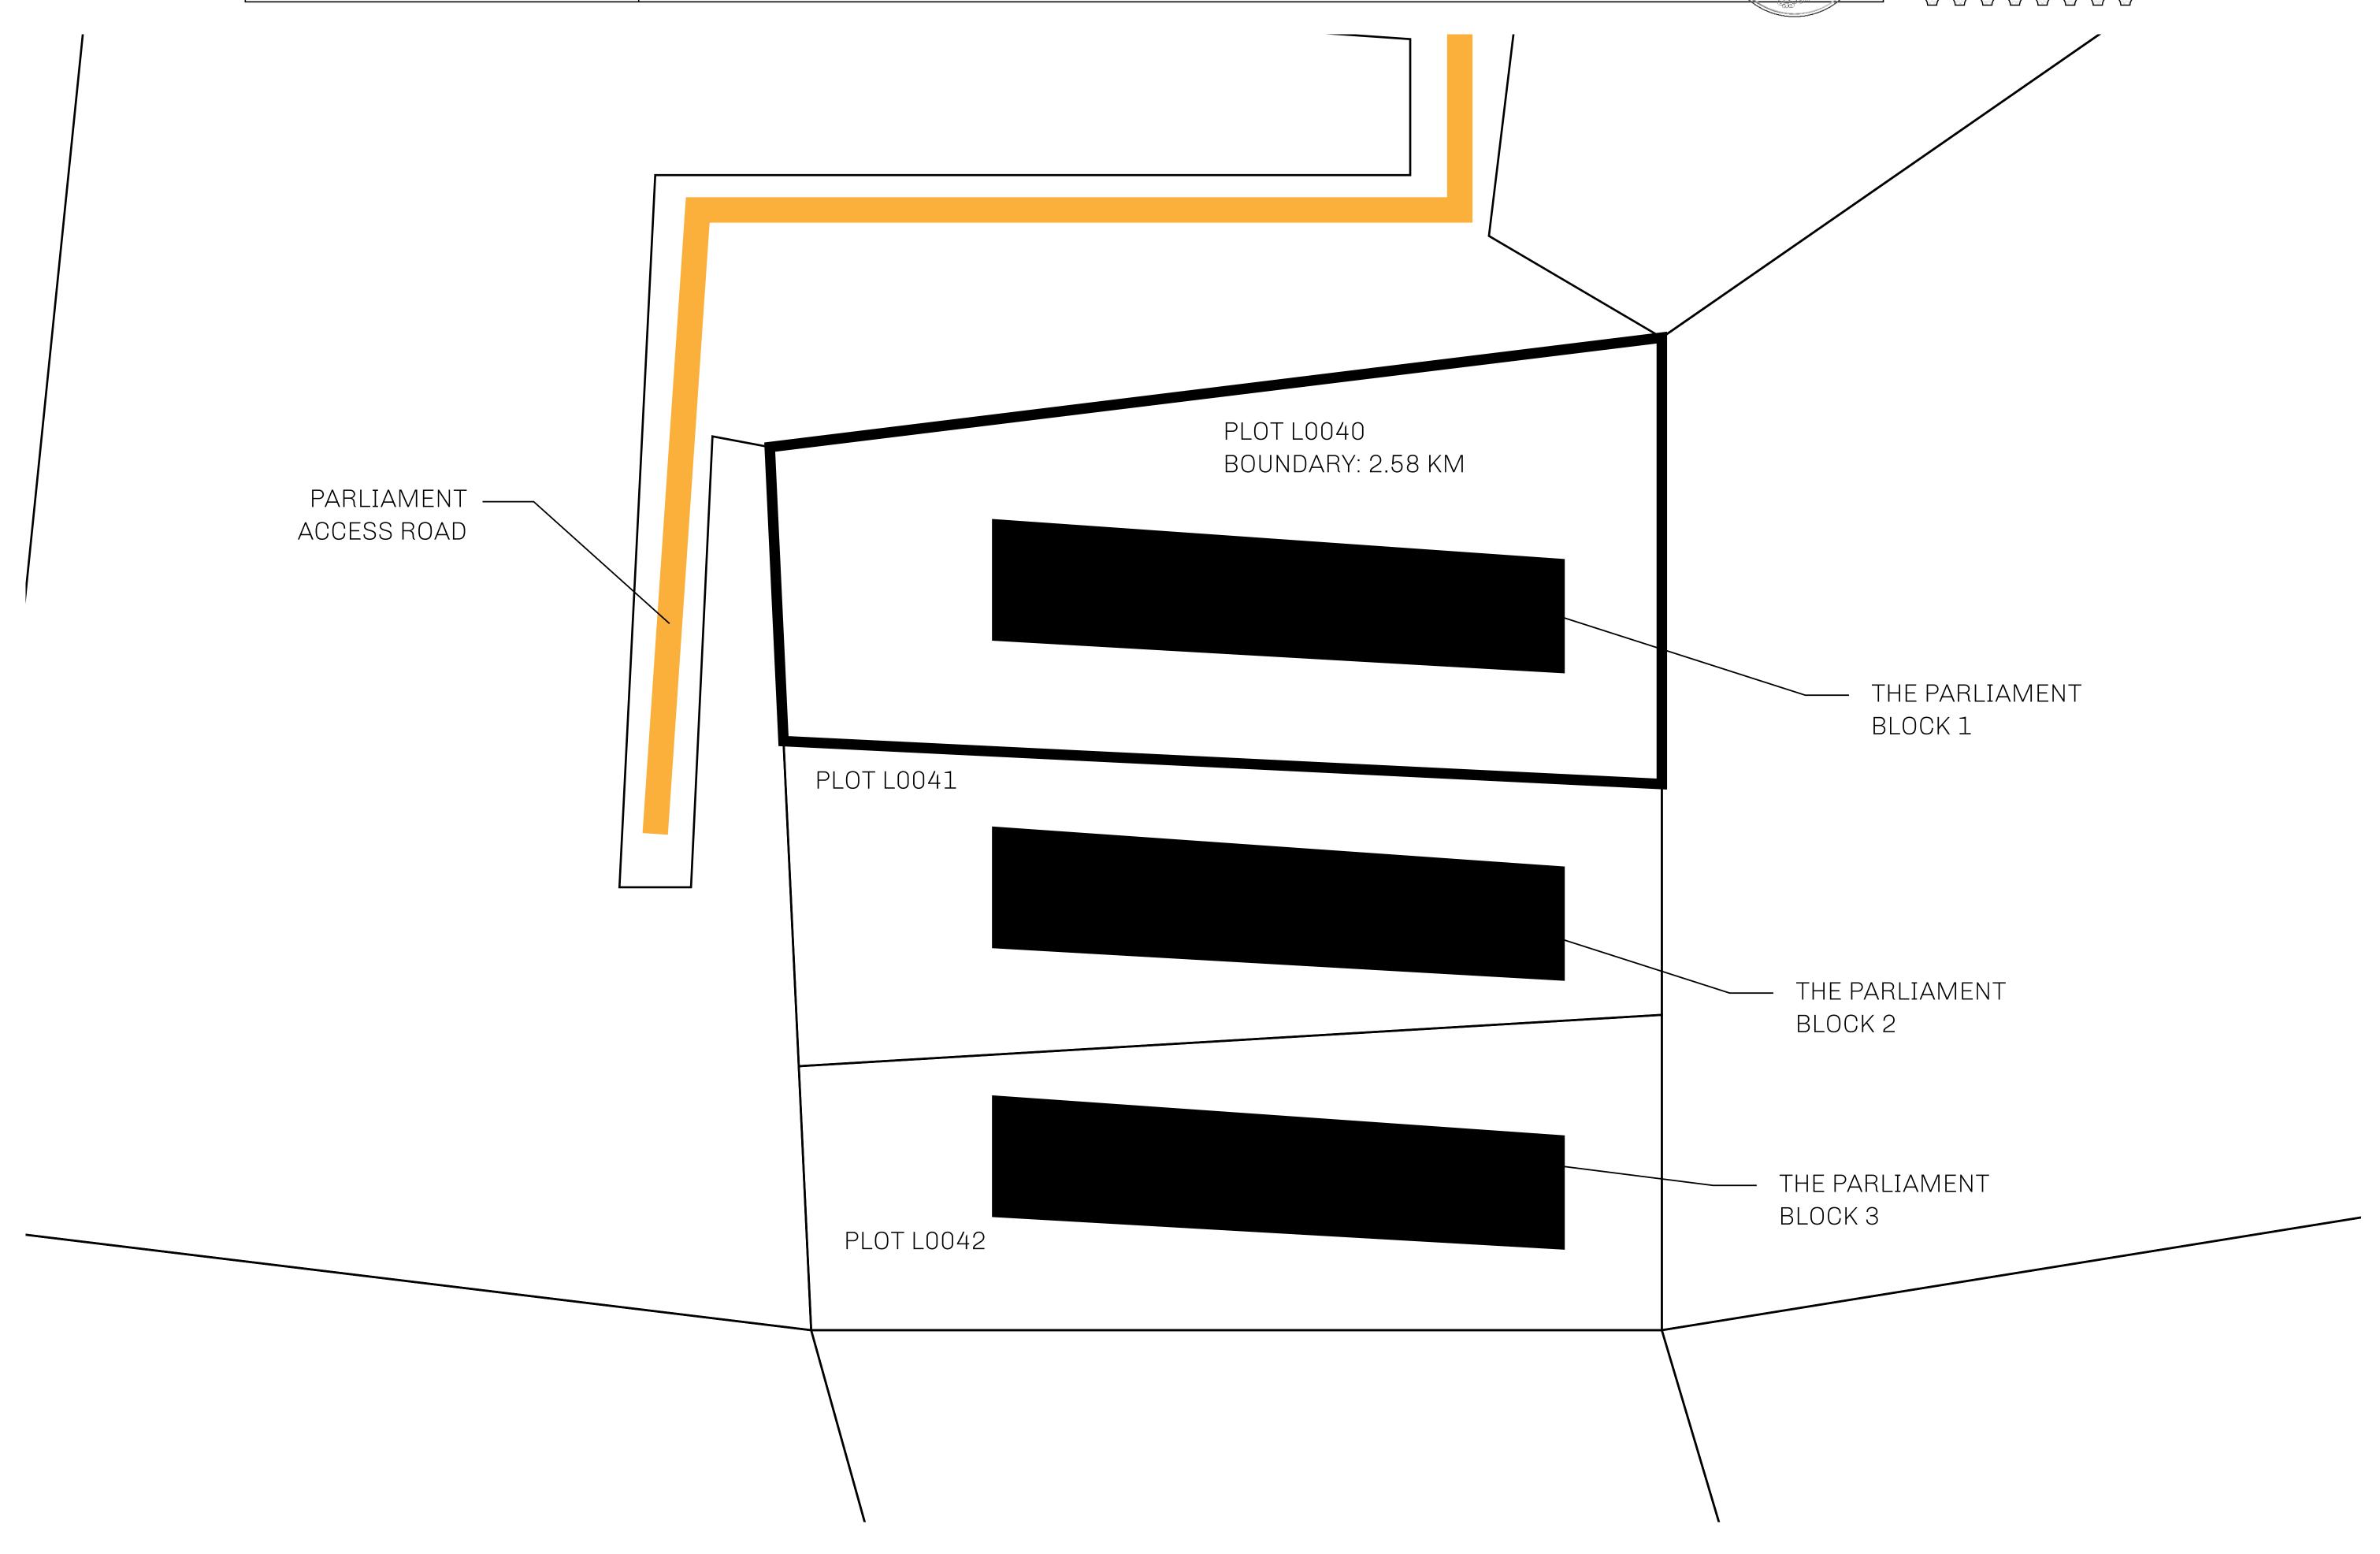

## GEOGRAPHY

COASTLINE 462.64 KM (287.47 MILES)

BORDERS OCEAN, ROYAUME DE SATOSHI, X BY SL & TERRITORIO LTT ST

HIGHEST POINT MOUNT ARES +8120 M

LOWEST POINT NFT PORT 0 M

PLOTS 2284 SCALE 1:50000

| H.M. LNFT Land Registry                                                                       |                  | TITLE NUMBER |              |     |               |
|-----------------------------------------------------------------------------------------------|------------------|--------------|--------------|-----|---------------|
|                                                                                               |                  | L0040-160721 |              |     |               |
| ADMINISTRATIVE AREA                                                                           | THE GREAT EMPIRE | ISSUED       | 16 July 2021 | BJ. | SCALE 1/50000 |
| Type-R. A share of 3% of all RIIN sales based on referral performance received in Credits and |                  |              |              |     |               |

OWNER ENTITLEMENT

Type-B: A share of 3% of all BUN sales based on referral performance received in Credits and convertible to USDC ERC20; Mint 4 NFT Stories