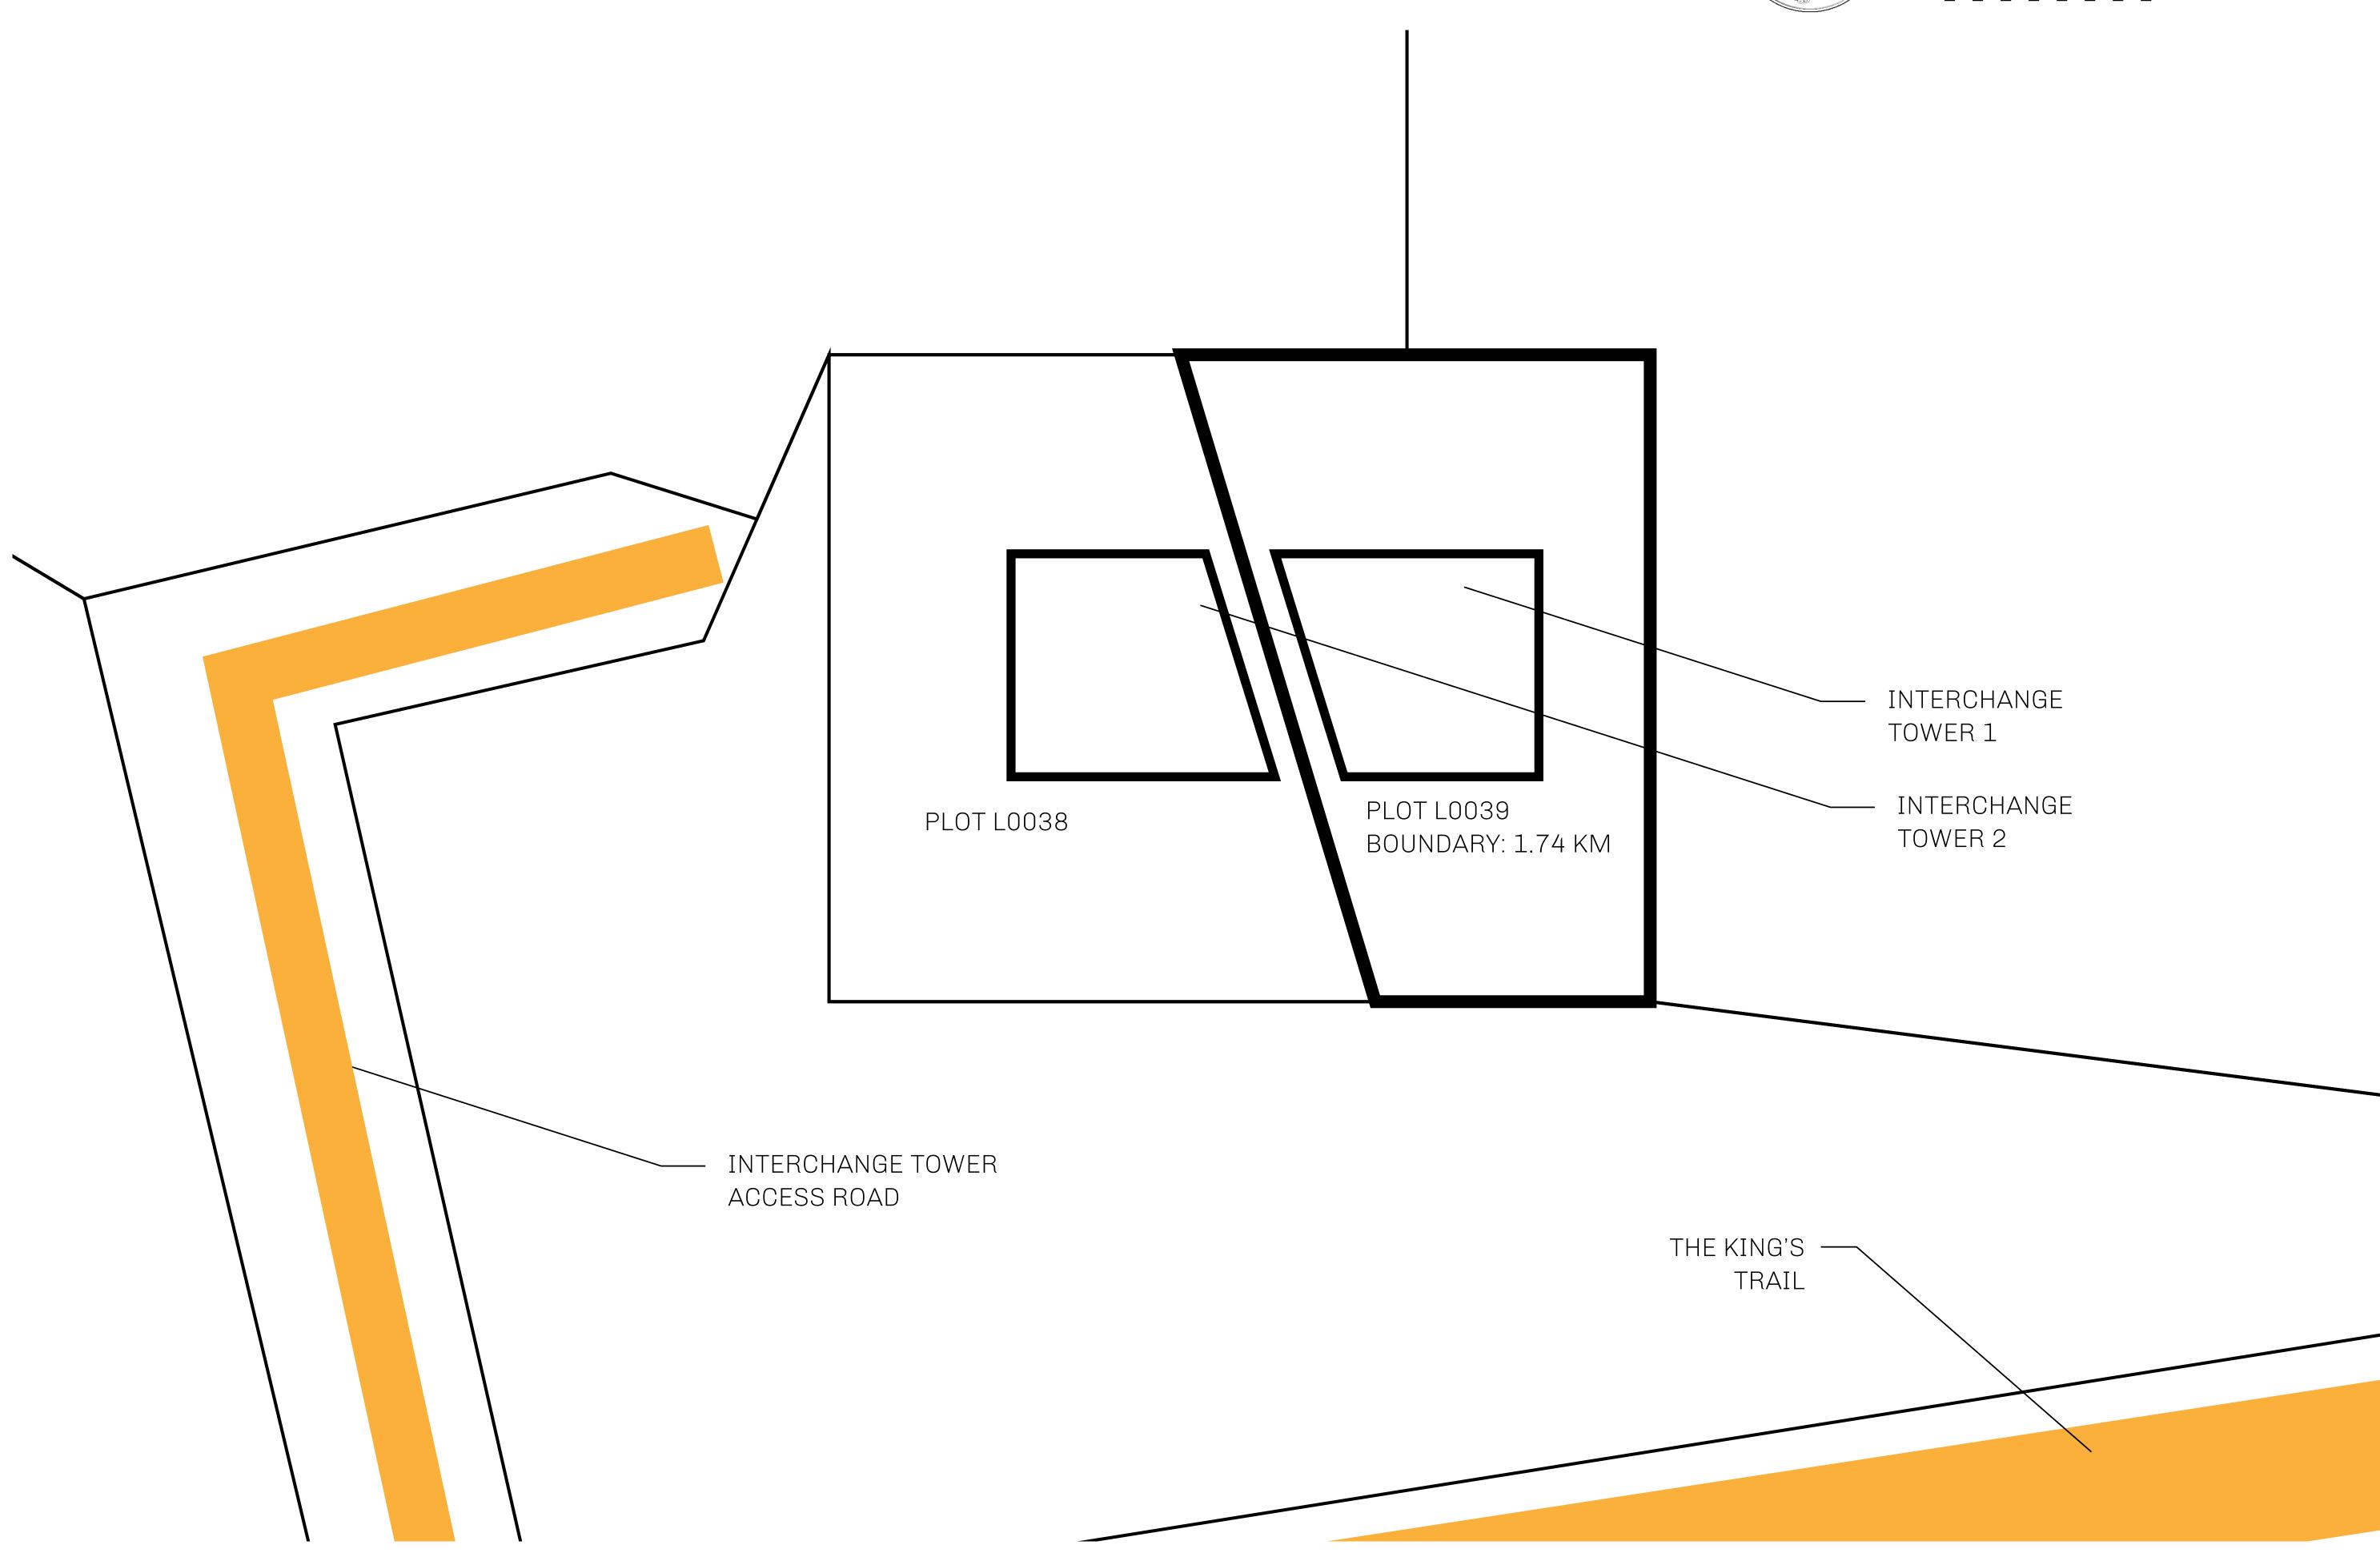

## GEOGRAPHY

COASTLINE 462.64 KM (287.47 MILES)

BORDERS OCEAN, ROYAUME DE SATOSHI, X BY SL & TERRITORIO LTT ST

HIGHEST POINT MOUNT ARES +8120 M

LOWEST POINT NFT PORT 0 M

PLOTS 2284 SCALE 1:50000

| H.M. LNFT Land Registry |                                                                                              | TITLE NUMBER <b>L0039-160721</b> |  |  |
|-------------------------|----------------------------------------------------------------------------------------------|----------------------------------|--|--|
|                         |                                                                                              |                                  |  |  |
| OWNER ENTITLEMENT       | Type-B: A share of 3% of all BUN sales based on referral performance received in Credits and |                                  |  |  |

convertible to USDC ERC20; Mint 4 NFT Stories