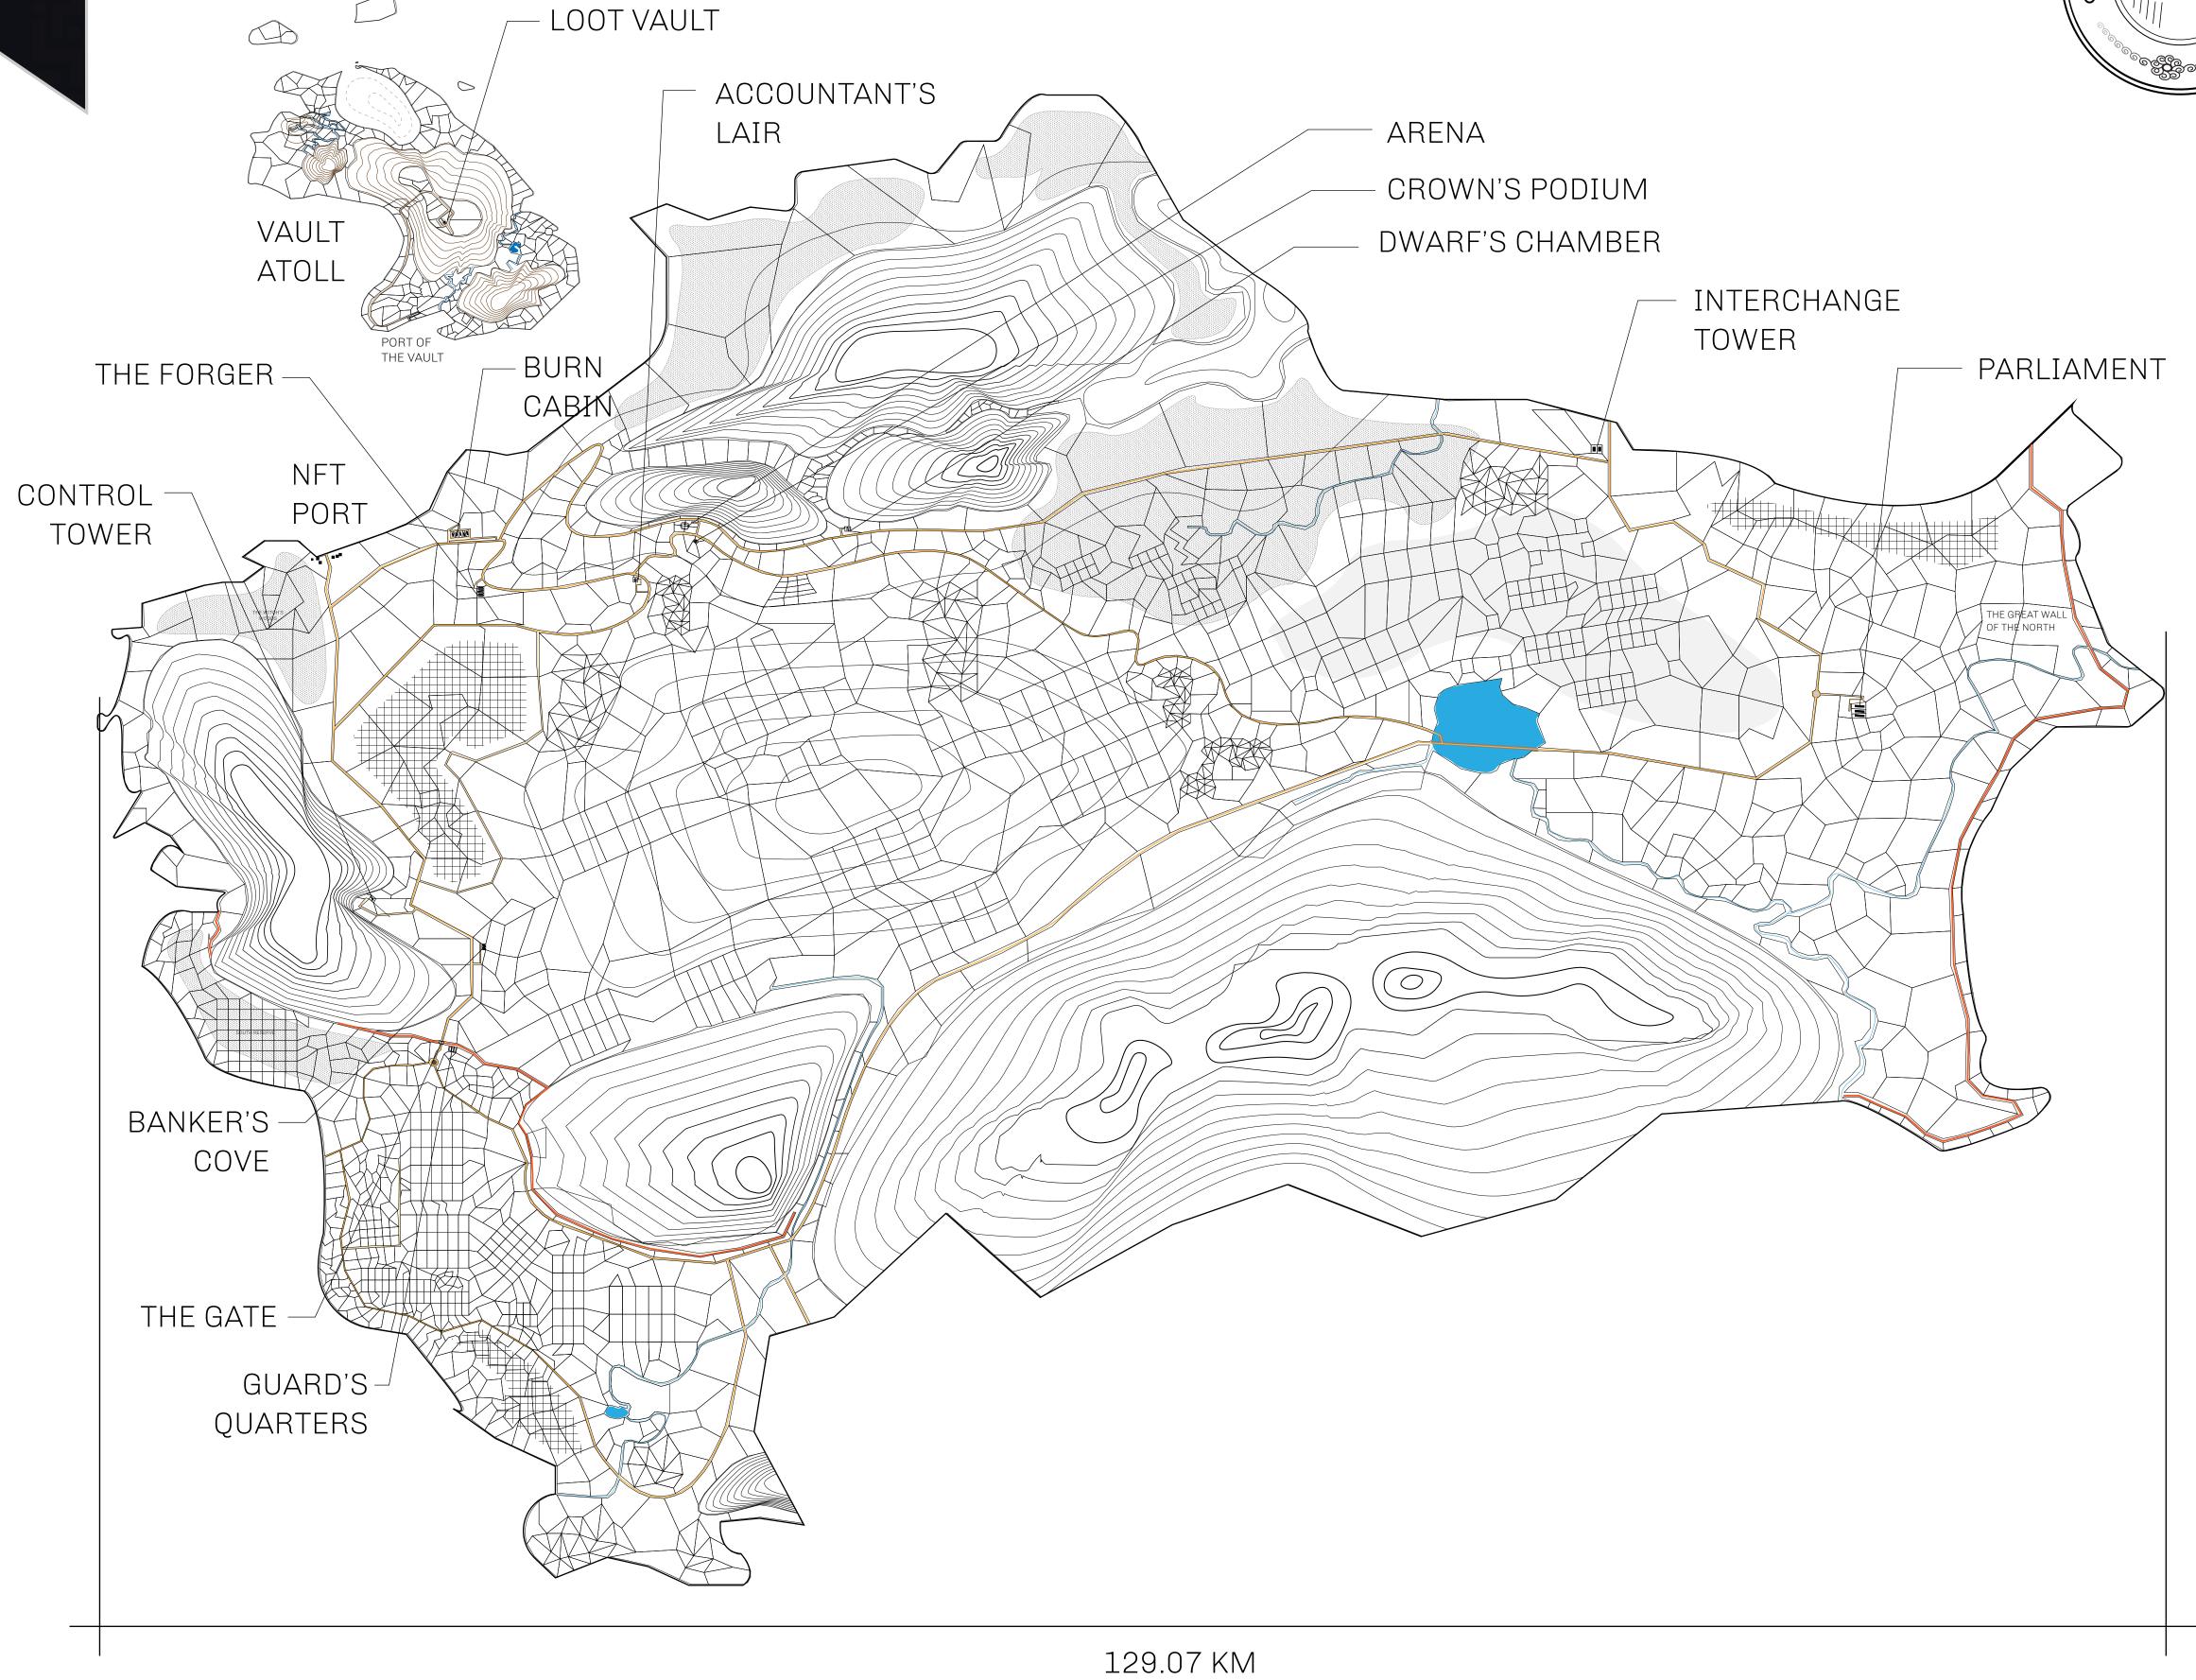

## HER MAJESTY'S GATED WORLD

The largest surface area of all of the realms, the great empire is the most populous country and second only as economic powerhouse to X by SL. Within its borders, the parliament sits, banks issue BUN, LTT, and USDC credits, auctions happen in the arena, NFTs are minted and custodied, in addition to containing other commercial activities. Following the last war, border controls are tight and only persons invited can come in.

## GEOGRAPHY

COASTLINE 462.64 KM (287.47 MILES)

BORDERS OCEAN, ROYAUME DE SATOSHI, X BY SL & TERRITORIO LTT ST

HIGHEST POINT MOUNT ARES +8120 M

LOWEST POINT NFT PORT 0 M

PLOTS 2284 SCALE 1:50000

| H.M. LNFT Land Registry |                                                                                              | TITLE NUMBER <b>L0039-160721</b> |  |  |
|-------------------------|----------------------------------------------------------------------------------------------|----------------------------------|--|--|
|                         |                                                                                              |                                  |  |  |
| OWNER ENTITLEMENT       | Type-B: A share of 3% of all BUN sales based on referral performance received in Credits and |                                  |  |  |