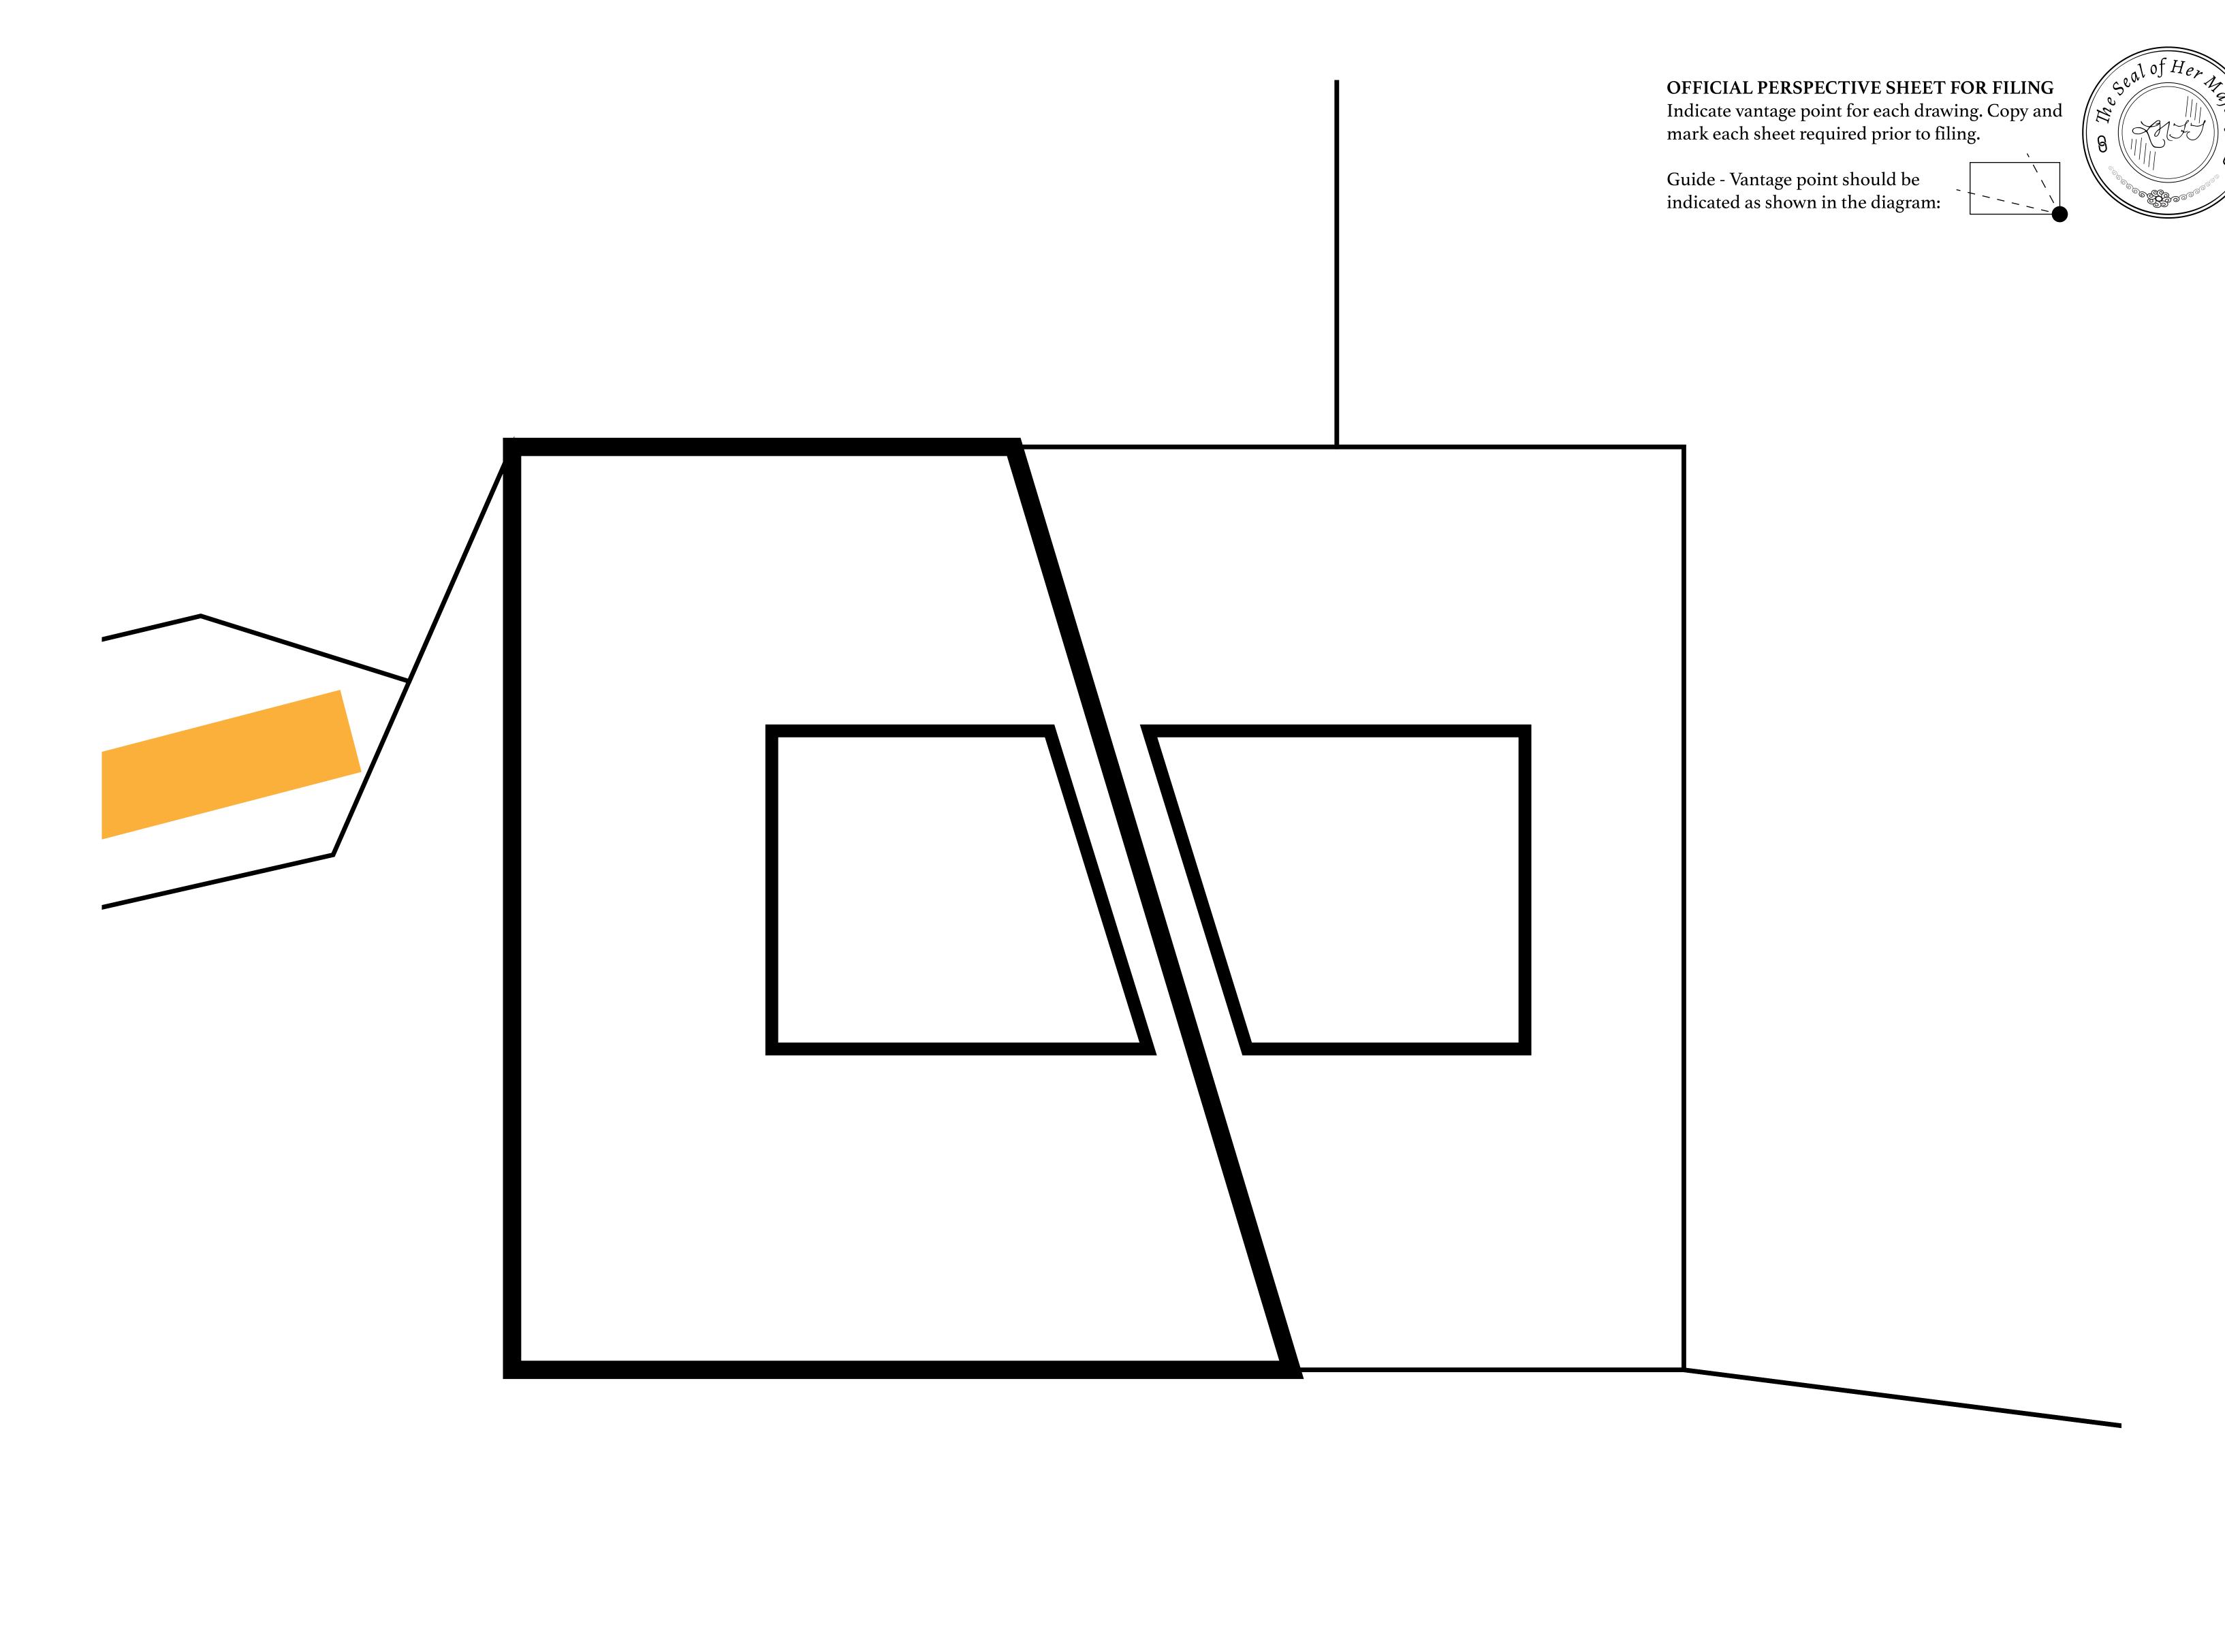

## GEOGRAPHY

COASTLINE 462.64 KM (287.47 MILES)

BORDERS OCEAN, ROYAUME DE SATOSHI, X BY SL & TERRITORIO LTT ST

HIGHEST POINT MOUNT ARES +8120 M

LOWEST POINT NFT PORT 0 M

PLOTS 2284 SCALE 1:50000

| H.M. LNFT Land Registry |                                                                                              | TITLE NUMBER        |     |               |
|-------------------------|----------------------------------------------------------------------------------------------|---------------------|-----|---------------|
|                         |                                                                                              | L0038-160721        |     |               |
| ADMINISTRATIVE AREA     | THE GREAT EMPIRE                                                                             | ISSUED 16 July 2021 | BJ. | SCALE 1/50000 |
| OWNER ENTITLEMENT       | Type-B: A share of 3% of all BUN sales based on referral performance received in Credits and |                     |     |               |

convertible to USDC ERC20; Mint 4 NFT Stories