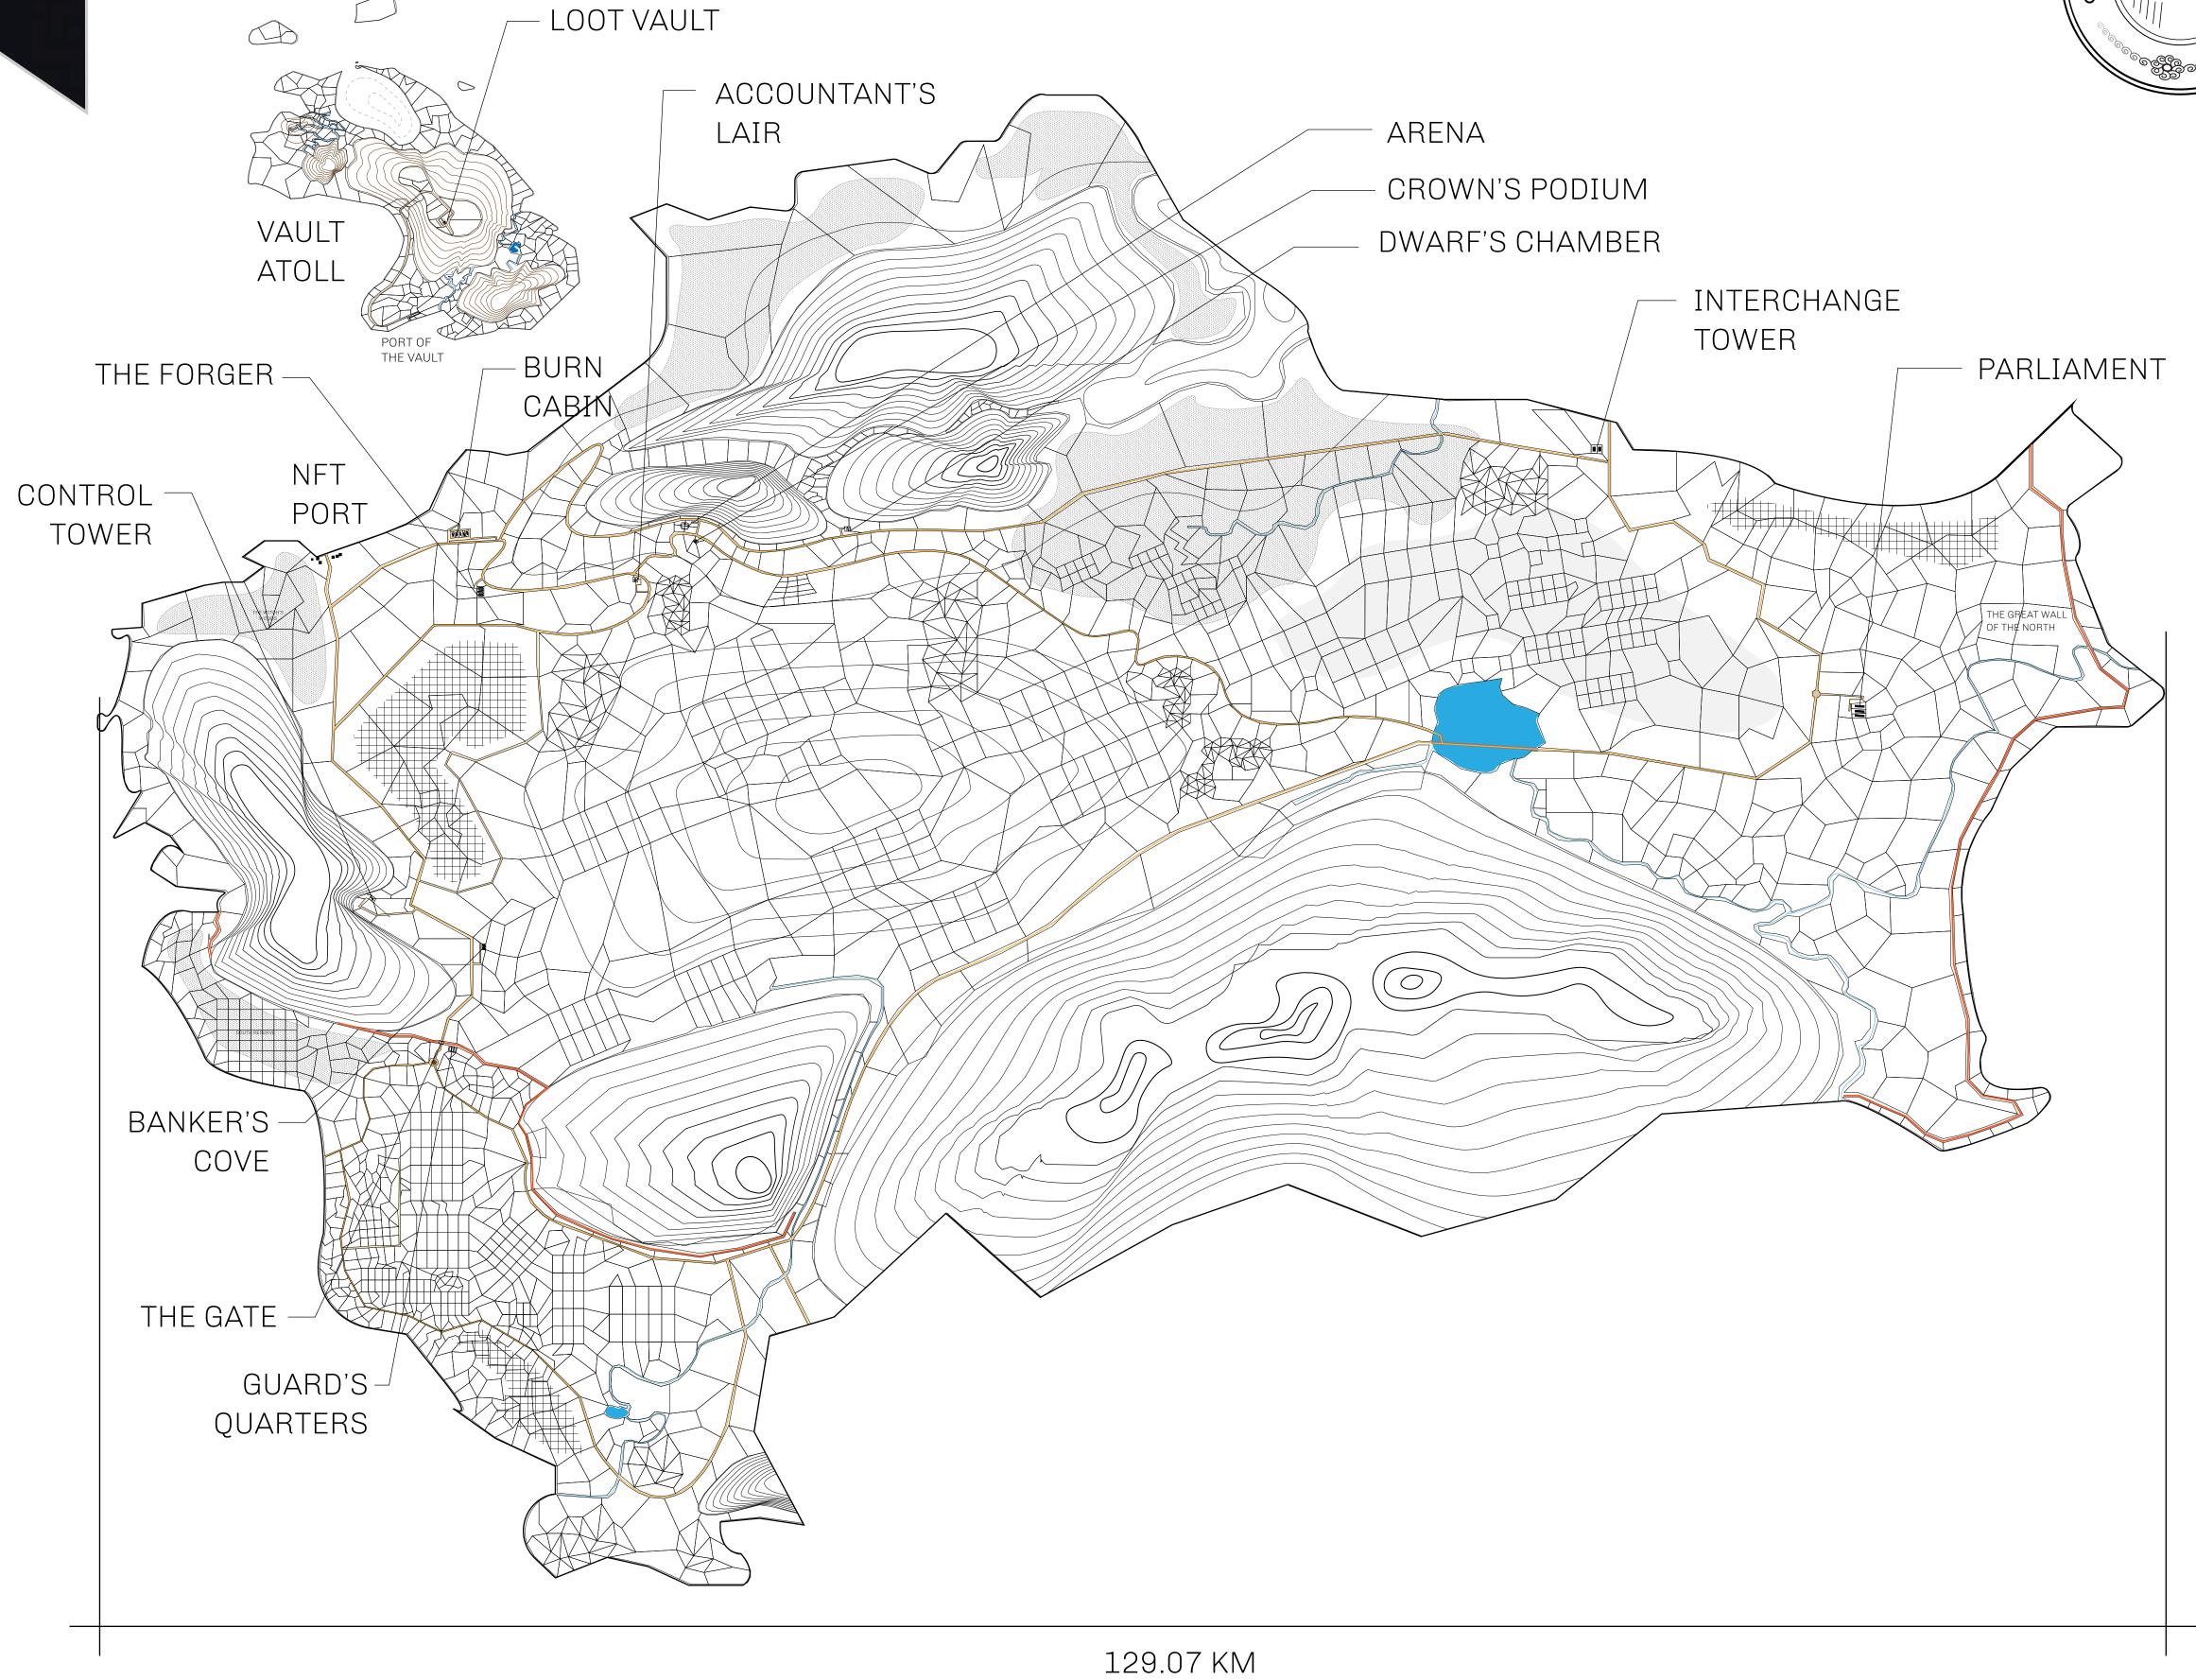

## HER MAJESTY'S GATED WORLD

The largest surface area of all of the realms, the great empire is the most populous country and second only as economic powerhouse to X by SL. Within its borders, the parliament sits, banks issue BUN, LTT, and USDC credits, auctions happen in the arena, NFTs are minted and custodied, in addition to containing other commercial activities. Following the last war, border controls are tight and only persons invited can come in.

## GEOGRAPHY

COASTLINE 462.64 KM (287.47 MILES)

BORDERS OCEAN, ROYAUME DE SATOSHI, X BY SL & TERRITORIO LTT ST

HIGHEST POINT MOUNT ARES +8120 M

LOWEST POINT NFT PORT 0 M

PLOTS 2284 SCALE 1:50000

| H.M. LNFT Land Registry |                                                                                              | TITLE NUMBER        |     |               |
|-------------------------|----------------------------------------------------------------------------------------------|---------------------|-----|---------------|
|                         |                                                                                              | L0038-160721        |     |               |
| ADMINISTRATIVE AREA     | THE GREAT EMPIRE                                                                             | ISSUED 16 July 2021 | BJ. | SCALE 1/50000 |
| OWNER ENTITLEMENT       | Type-B: A share of 3% of all BUN sales based on referral performance received in Credits and |                     |     |               |

convertible to USDC ERC20; Mint 4 NFT Stories