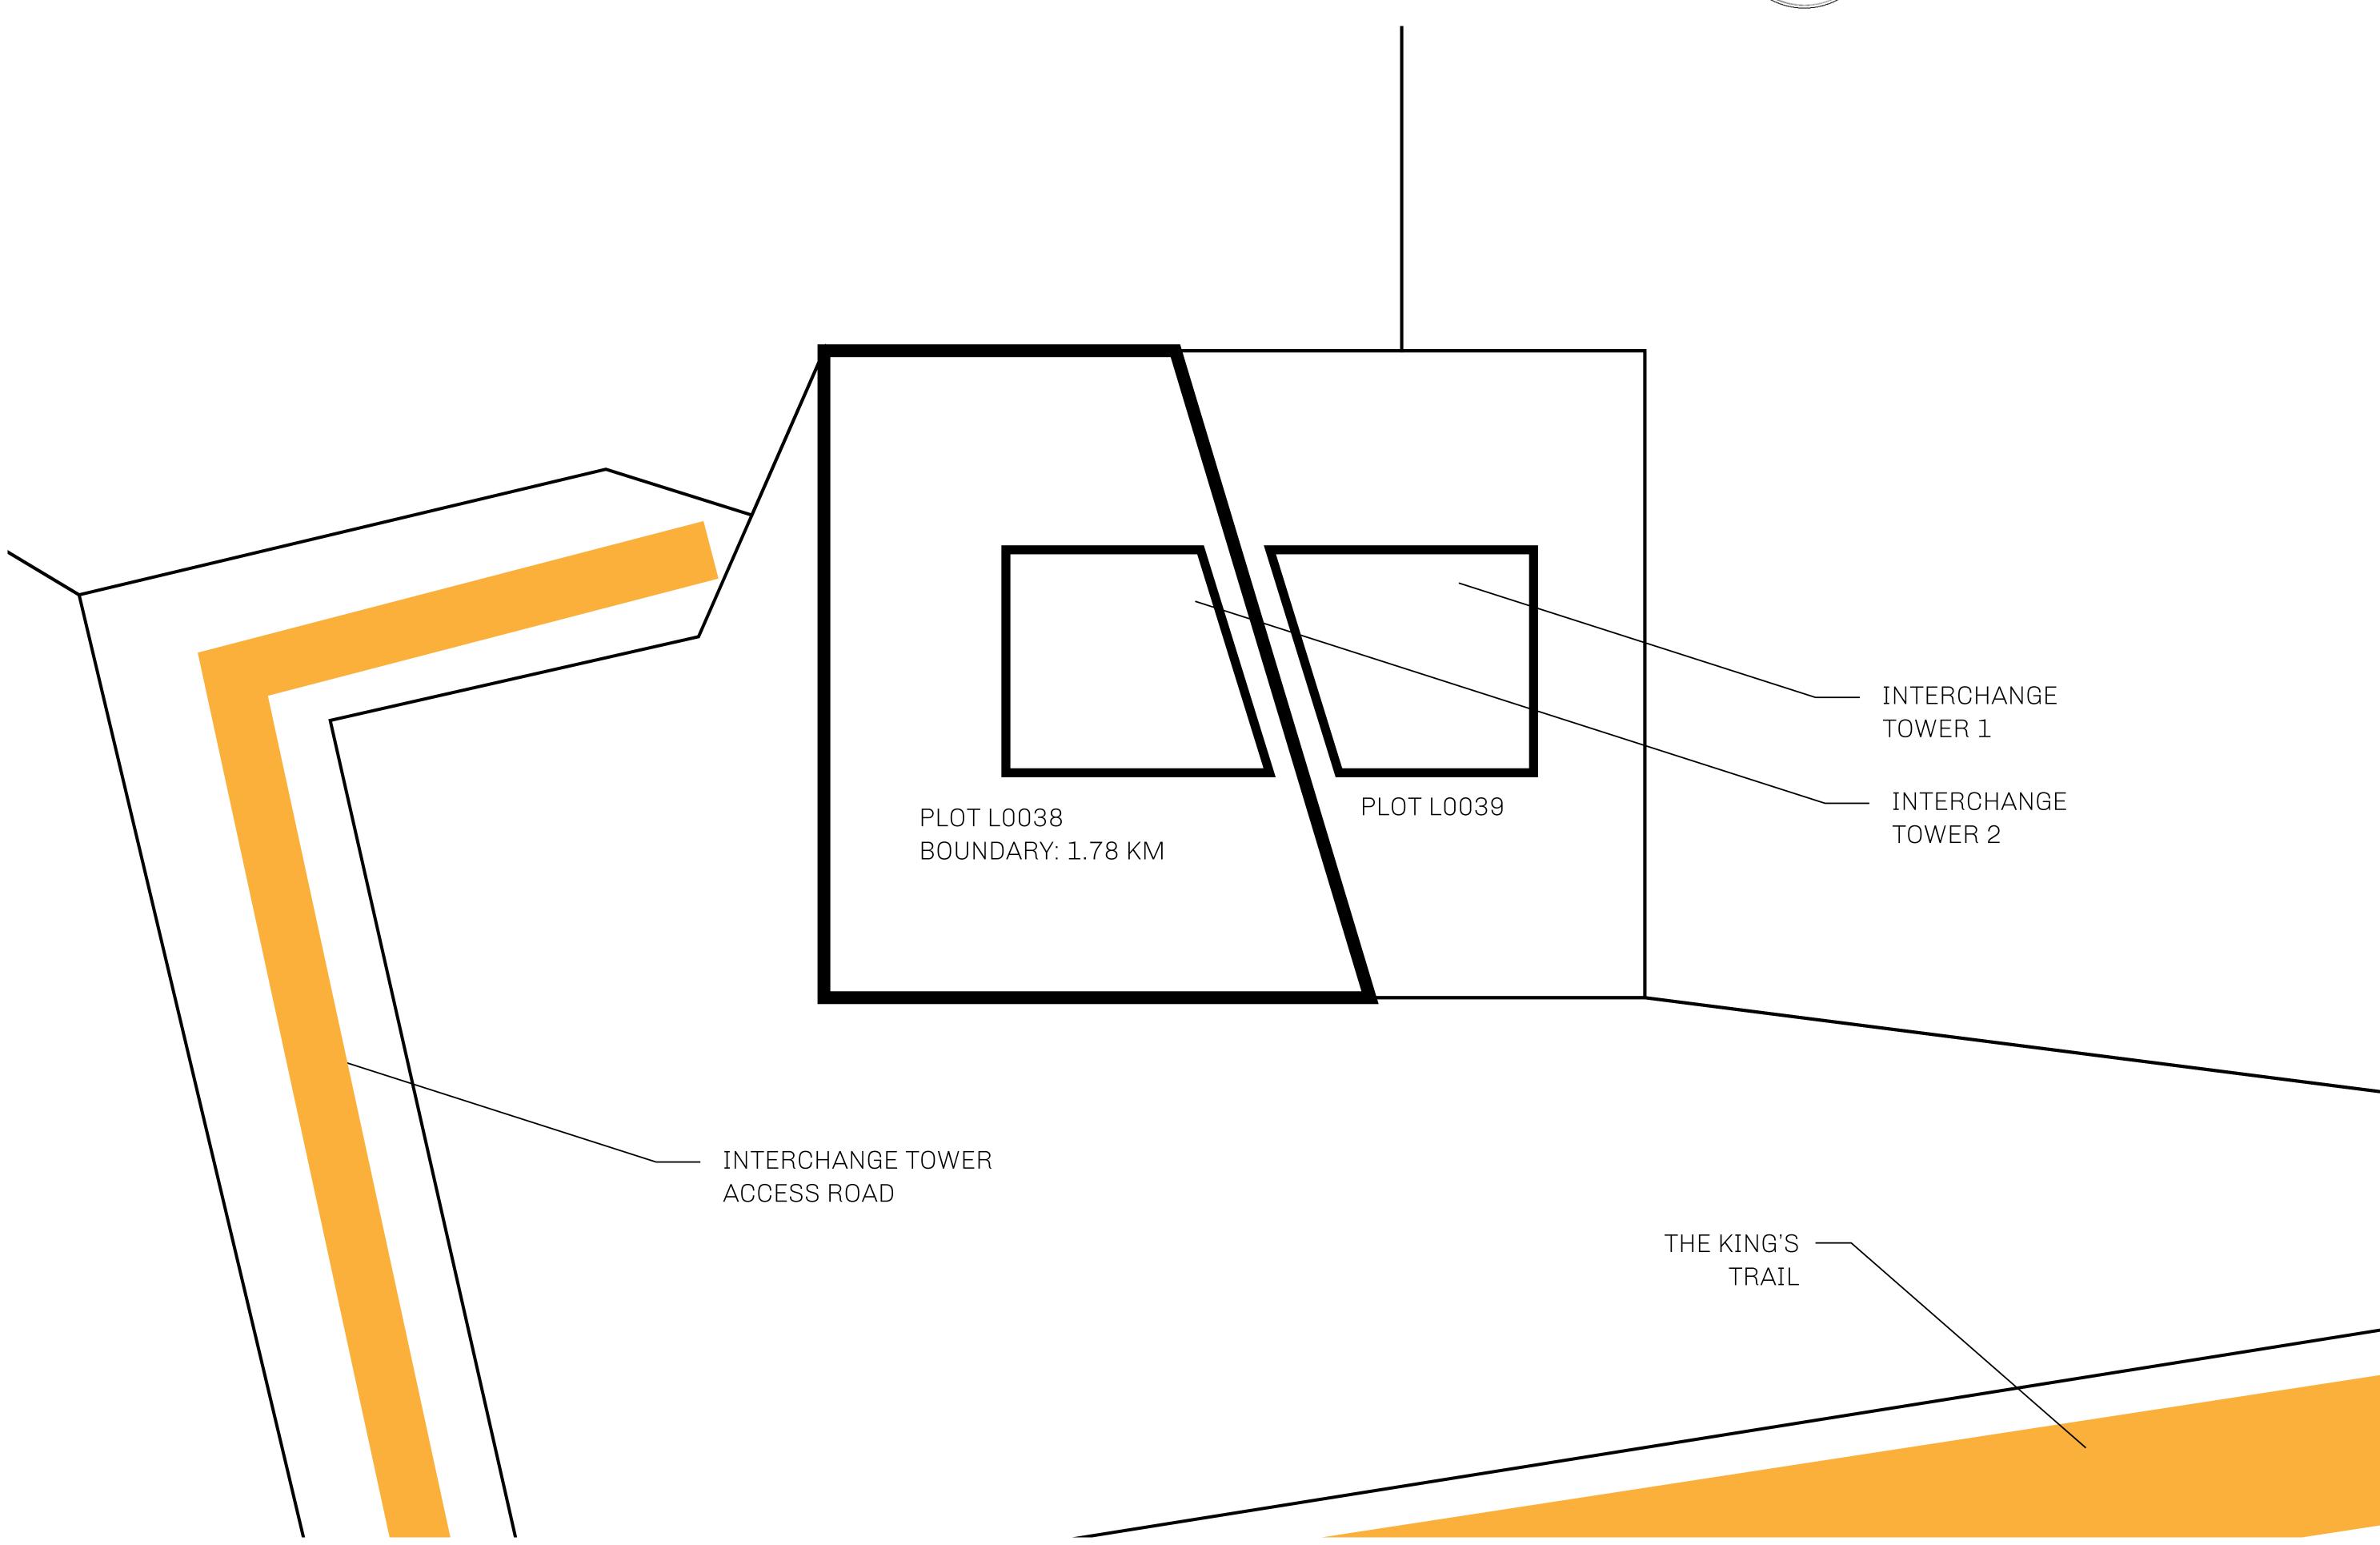

## GEOGRAPHY

COASTLINE 462.64 KM (287.47 MILES)

BORDERS OCEAN, ROYAUME DE SATOSHI, X BY SL & TERRITORIO LTT ST

HIGHEST POINT MOUNT ARES +8120 M

LOWEST POINT NFT PORT 0 M

PLOTS 2284 SCALE 1:50000

| H.M. LNFT Land Registry |                                                                                              | TITLE NUMBER        |     |               |
|-------------------------|----------------------------------------------------------------------------------------------|---------------------|-----|---------------|
|                         |                                                                                              | L0038-160721        |     |               |
| ADMINISTRATIVE AREA     | THE GREAT EMPIRE                                                                             | ISSUED 16 July 2021 | BJ. | SCALE 1/50000 |
| OWNER ENTITLEMENT       | Type-B: A share of 3% of all BUN sales based on referral performance received in Credits and |                     |     |               |

convertible to USDC ERC20; Mint 4 NFT Stories