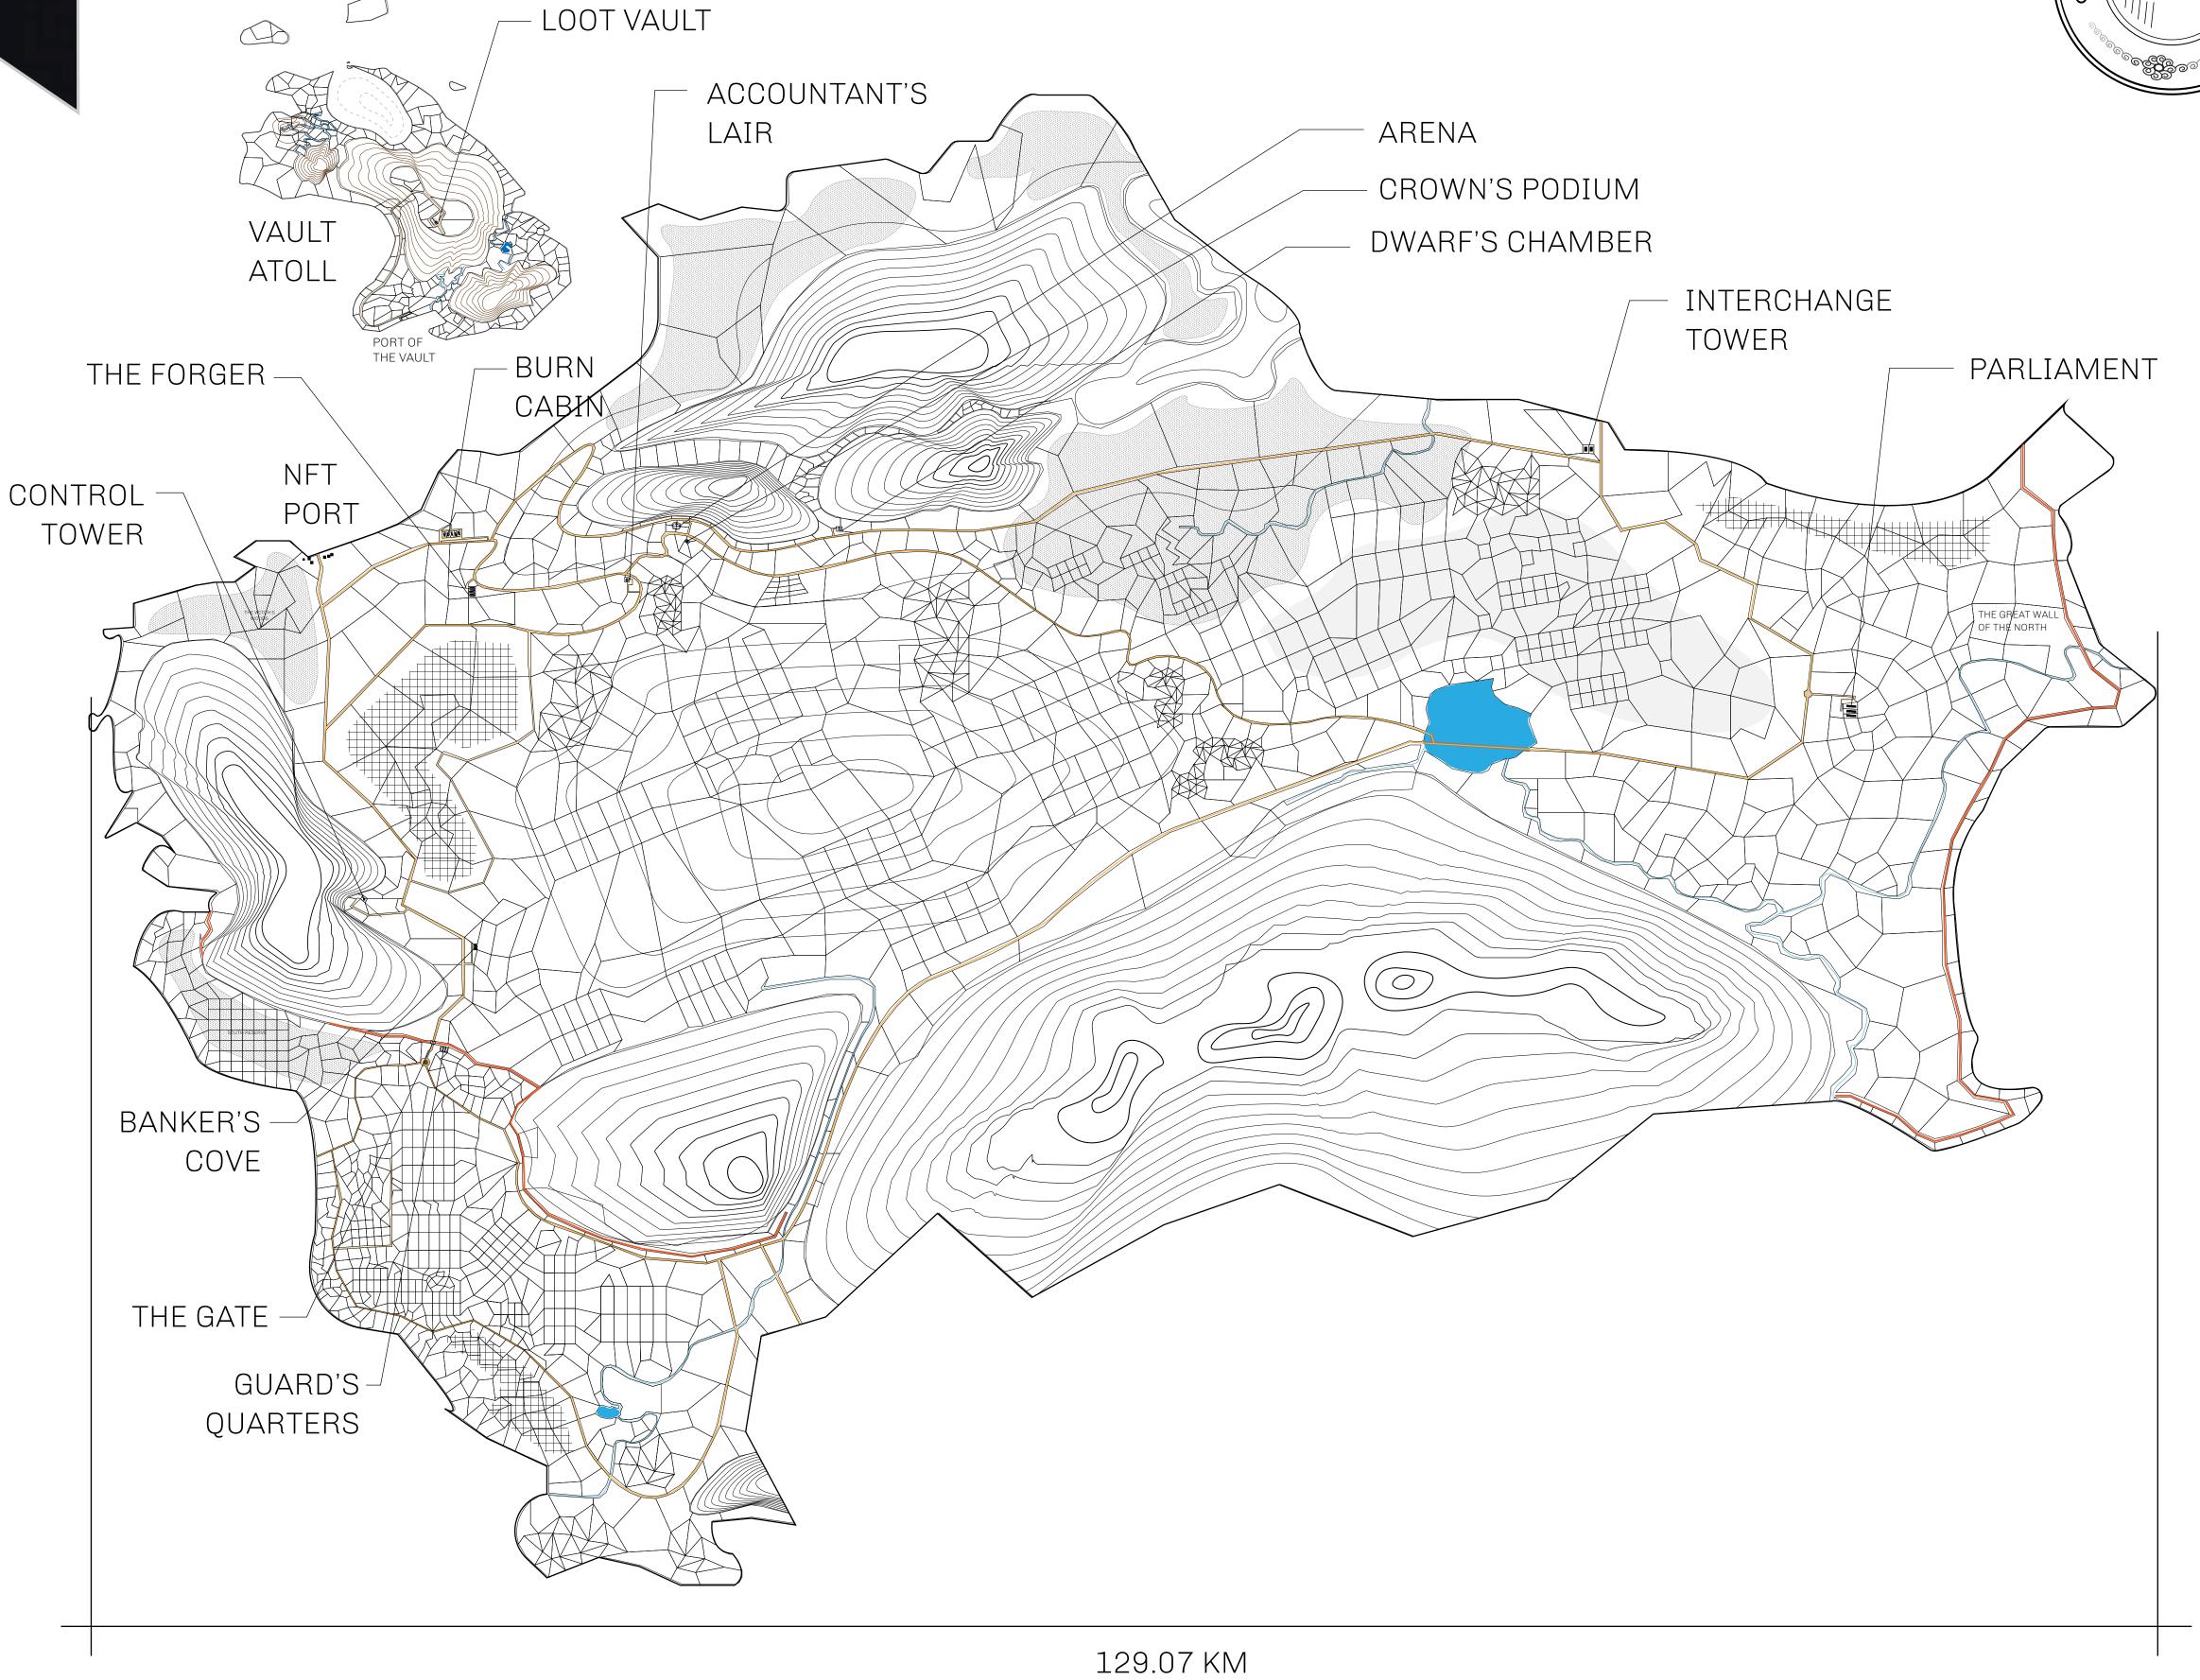

## HER MAJESTY'S GATED WORLD

The largest surface area of all of the realms, the great empire is the most populous country and second only as economic powerhouse to X by SL. Within its borders, the parliament sits, banks issue BUN, LTT, and USDC credits, auctions happen in the arena, NFTs are minted and custodied, in addition to containing other commercial activities. Following the last war, border controls are tight and only persons invited can come in.

## GEOGRAPHY

COASTLINE 462.64 KM (287.47 MILES)

BORDERS OCEAN, ROYAUME DE SATOSHI, X BY SL & TERRITORIO LTT ST

HIGHEST POINT MOUNT ARES +8120 M

LOWEST POINT NFT PORT 0 M

PLOTS 2284 SCALE 1:50000

OWNER ENTITLEMENT