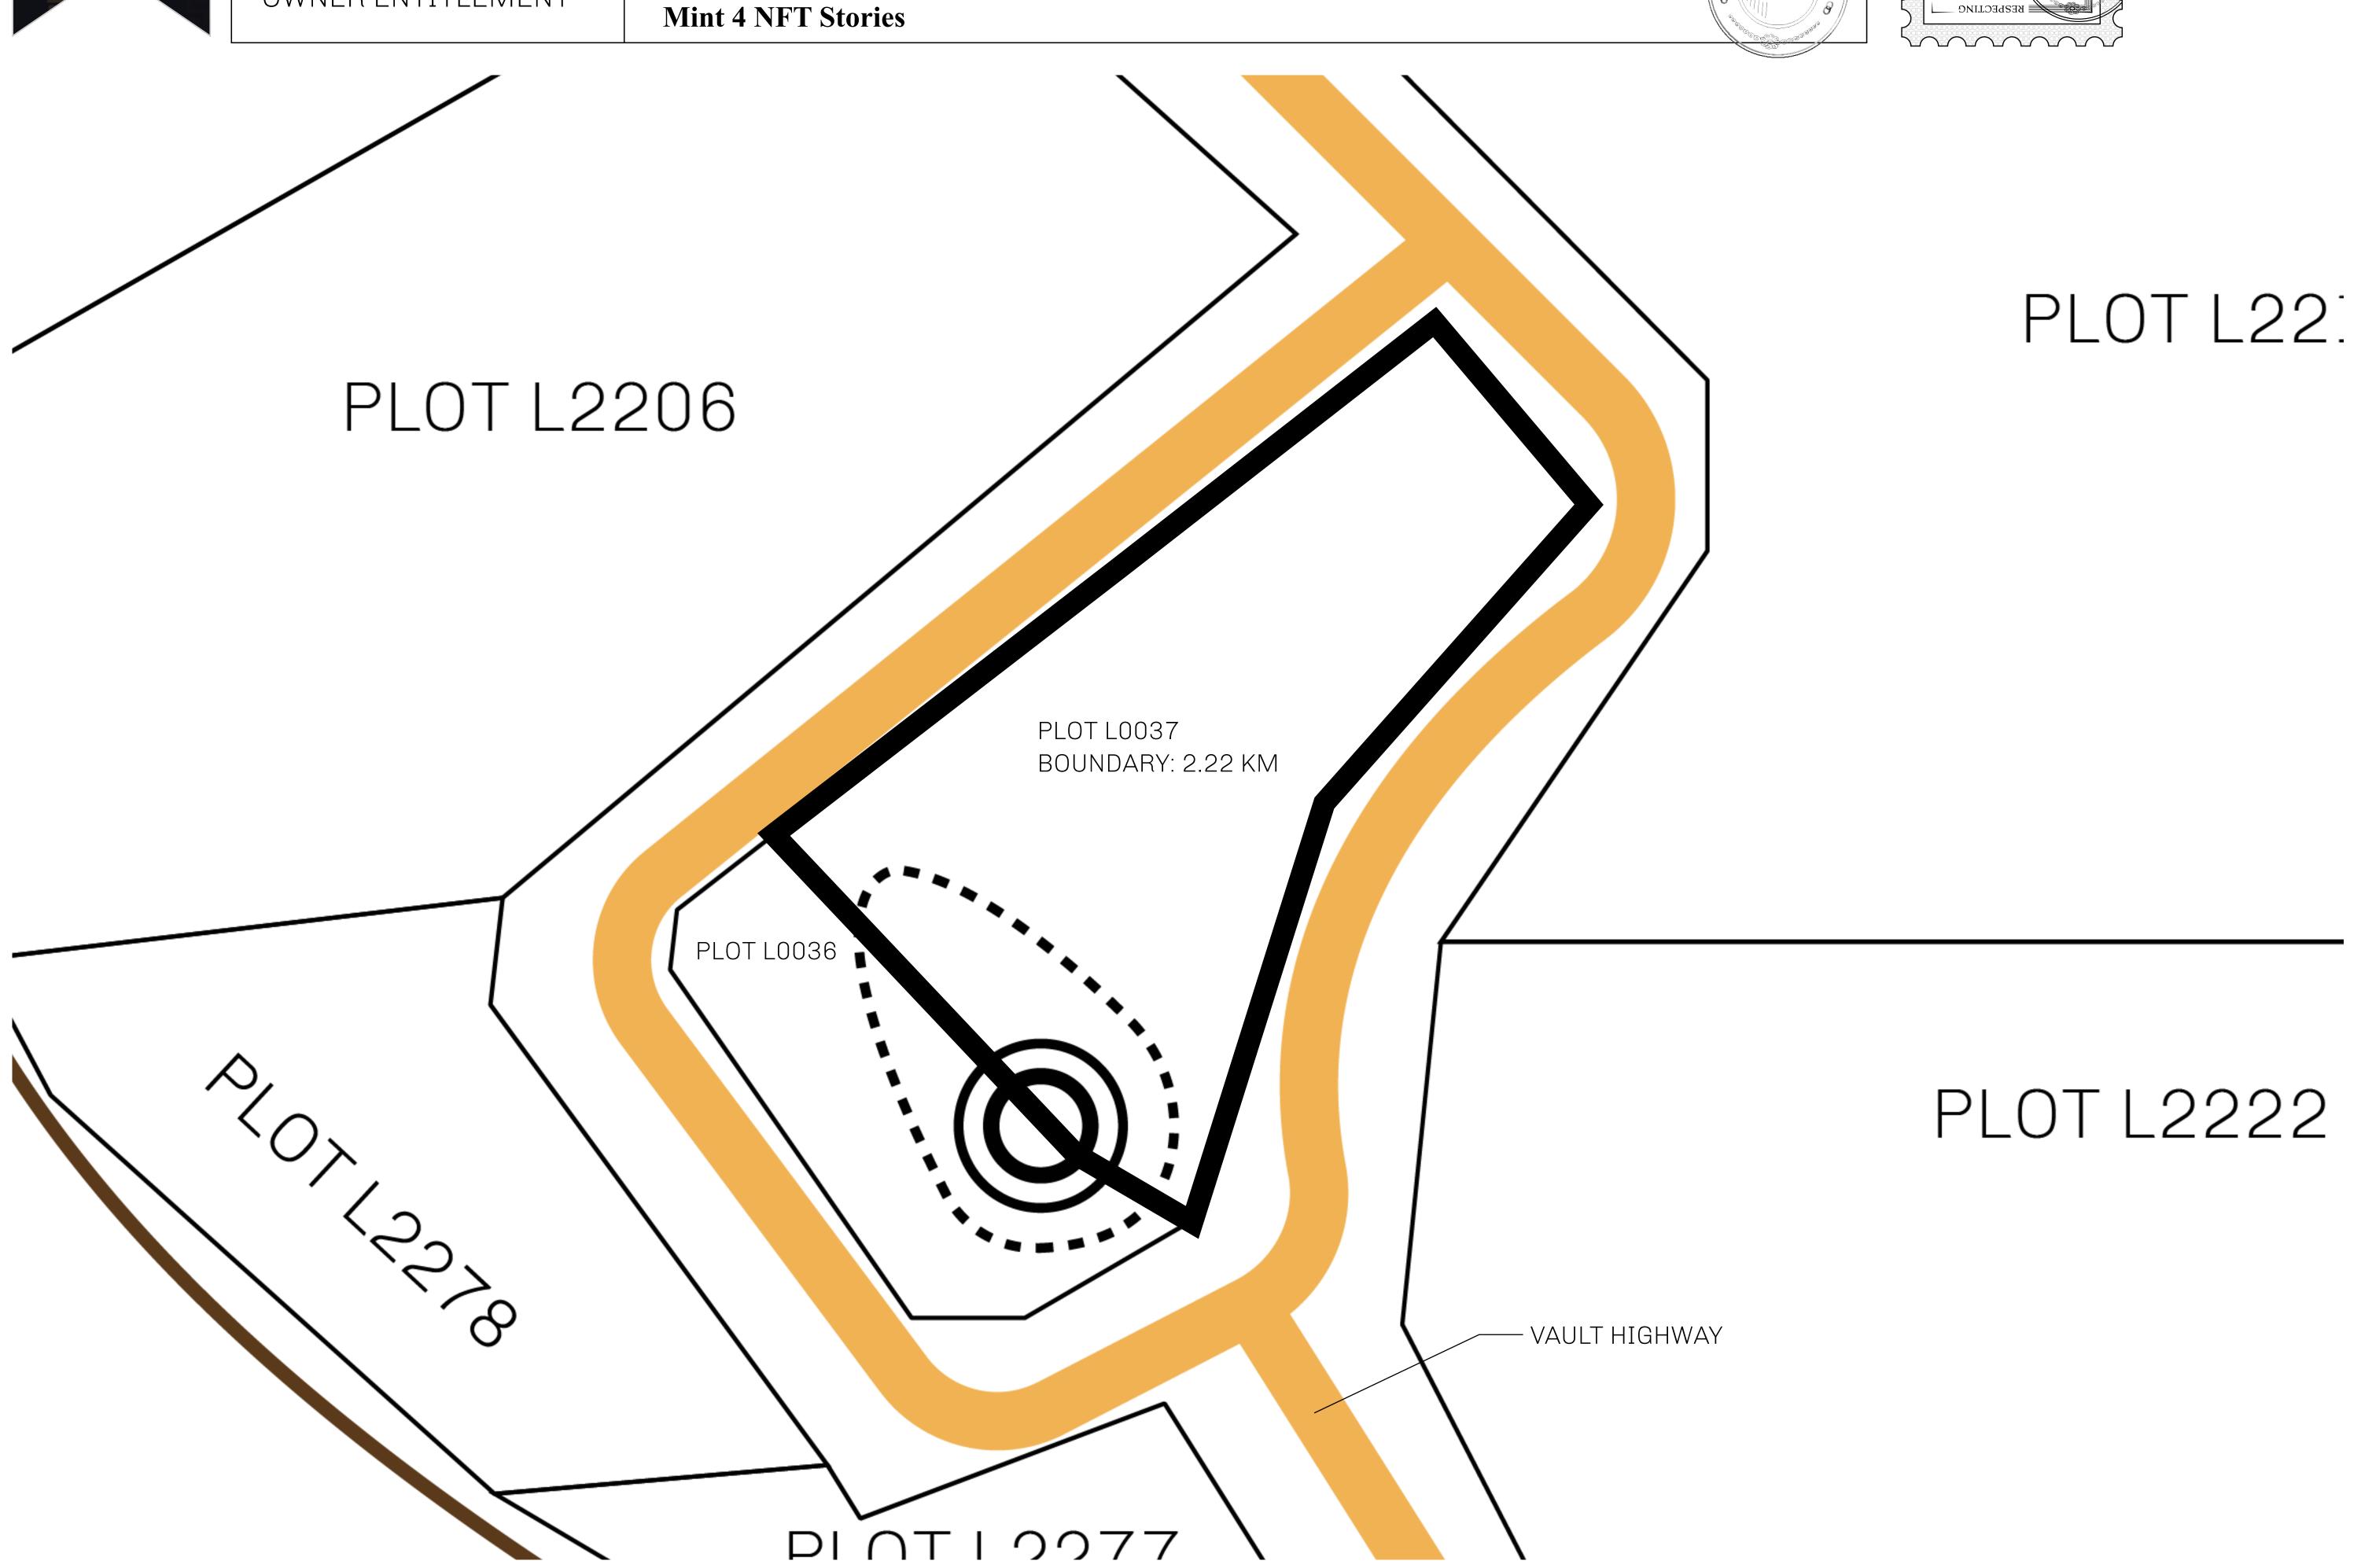

## GEOGRAPHY

COASTLINE 462.64 KM (287.47 MILES)

BORDERS OCEAN, ROYAUME DE SATOSHI, X BY SL & TERRITORIO LTT ST

HIGHEST POINT MOUNT ARES +8120 M

LOWEST POINT NFT PORT 0 M

PLOTS 2284 SCALE 1:50000

OWNER ENTITLEMENT

| H.M. LNFT Land Registry |                                                                                 | TITLE NUMBER <b>L0037-160721</b> |  |  |
|-------------------------|---------------------------------------------------------------------------------|----------------------------------|--|--|
|                         |                                                                                 |                                  |  |  |
| OWNER ENTITLEMENT       | Type-A: 0.1% of all BUN sales in received Credits and convertible to USDC ERC20 |                                  |  |  |