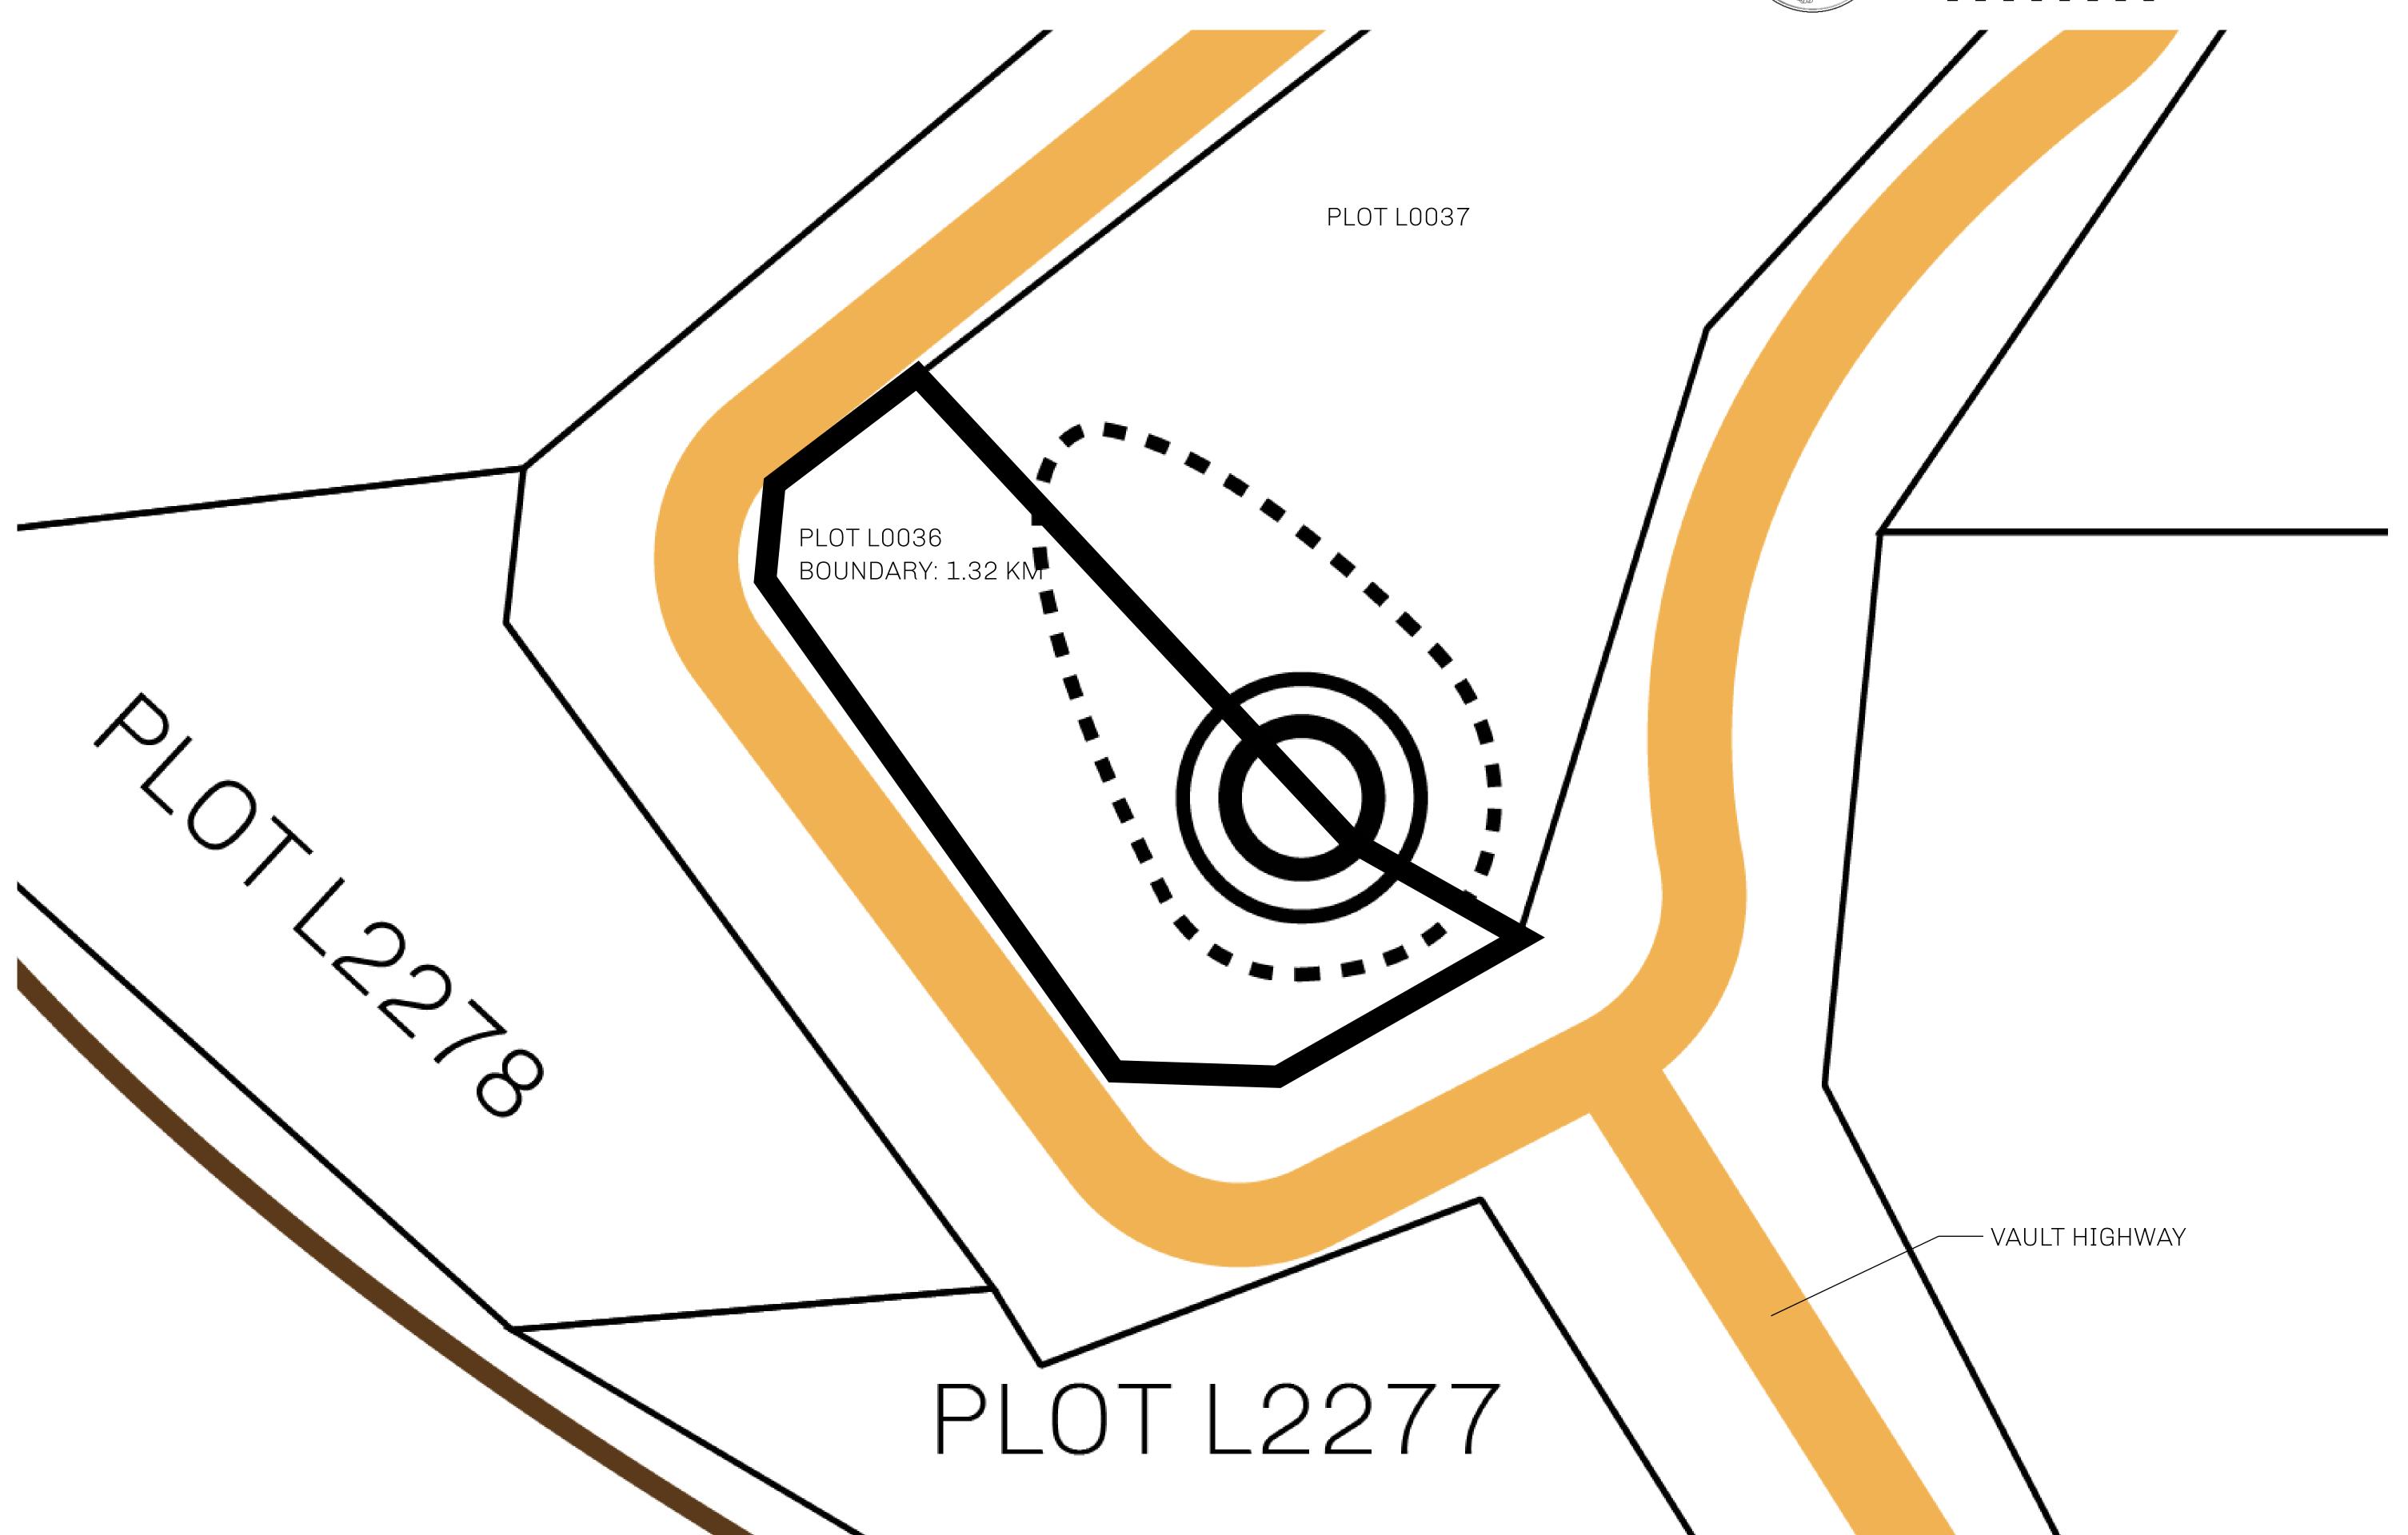

## H.M. LNFT Land Registry

TITLE NUMBER

L0036-160721

ADMINISTRATIVE AREA

THE GREAT EMPIRE

ISSUED **16 July 2021** 

SCALE 1/50000

OWNER ENTITLEMENT

Type-A: 0.1% of all BUN sales in received Credits and convertible to USDC ERC20

**Mint 4 NFT Stories** 