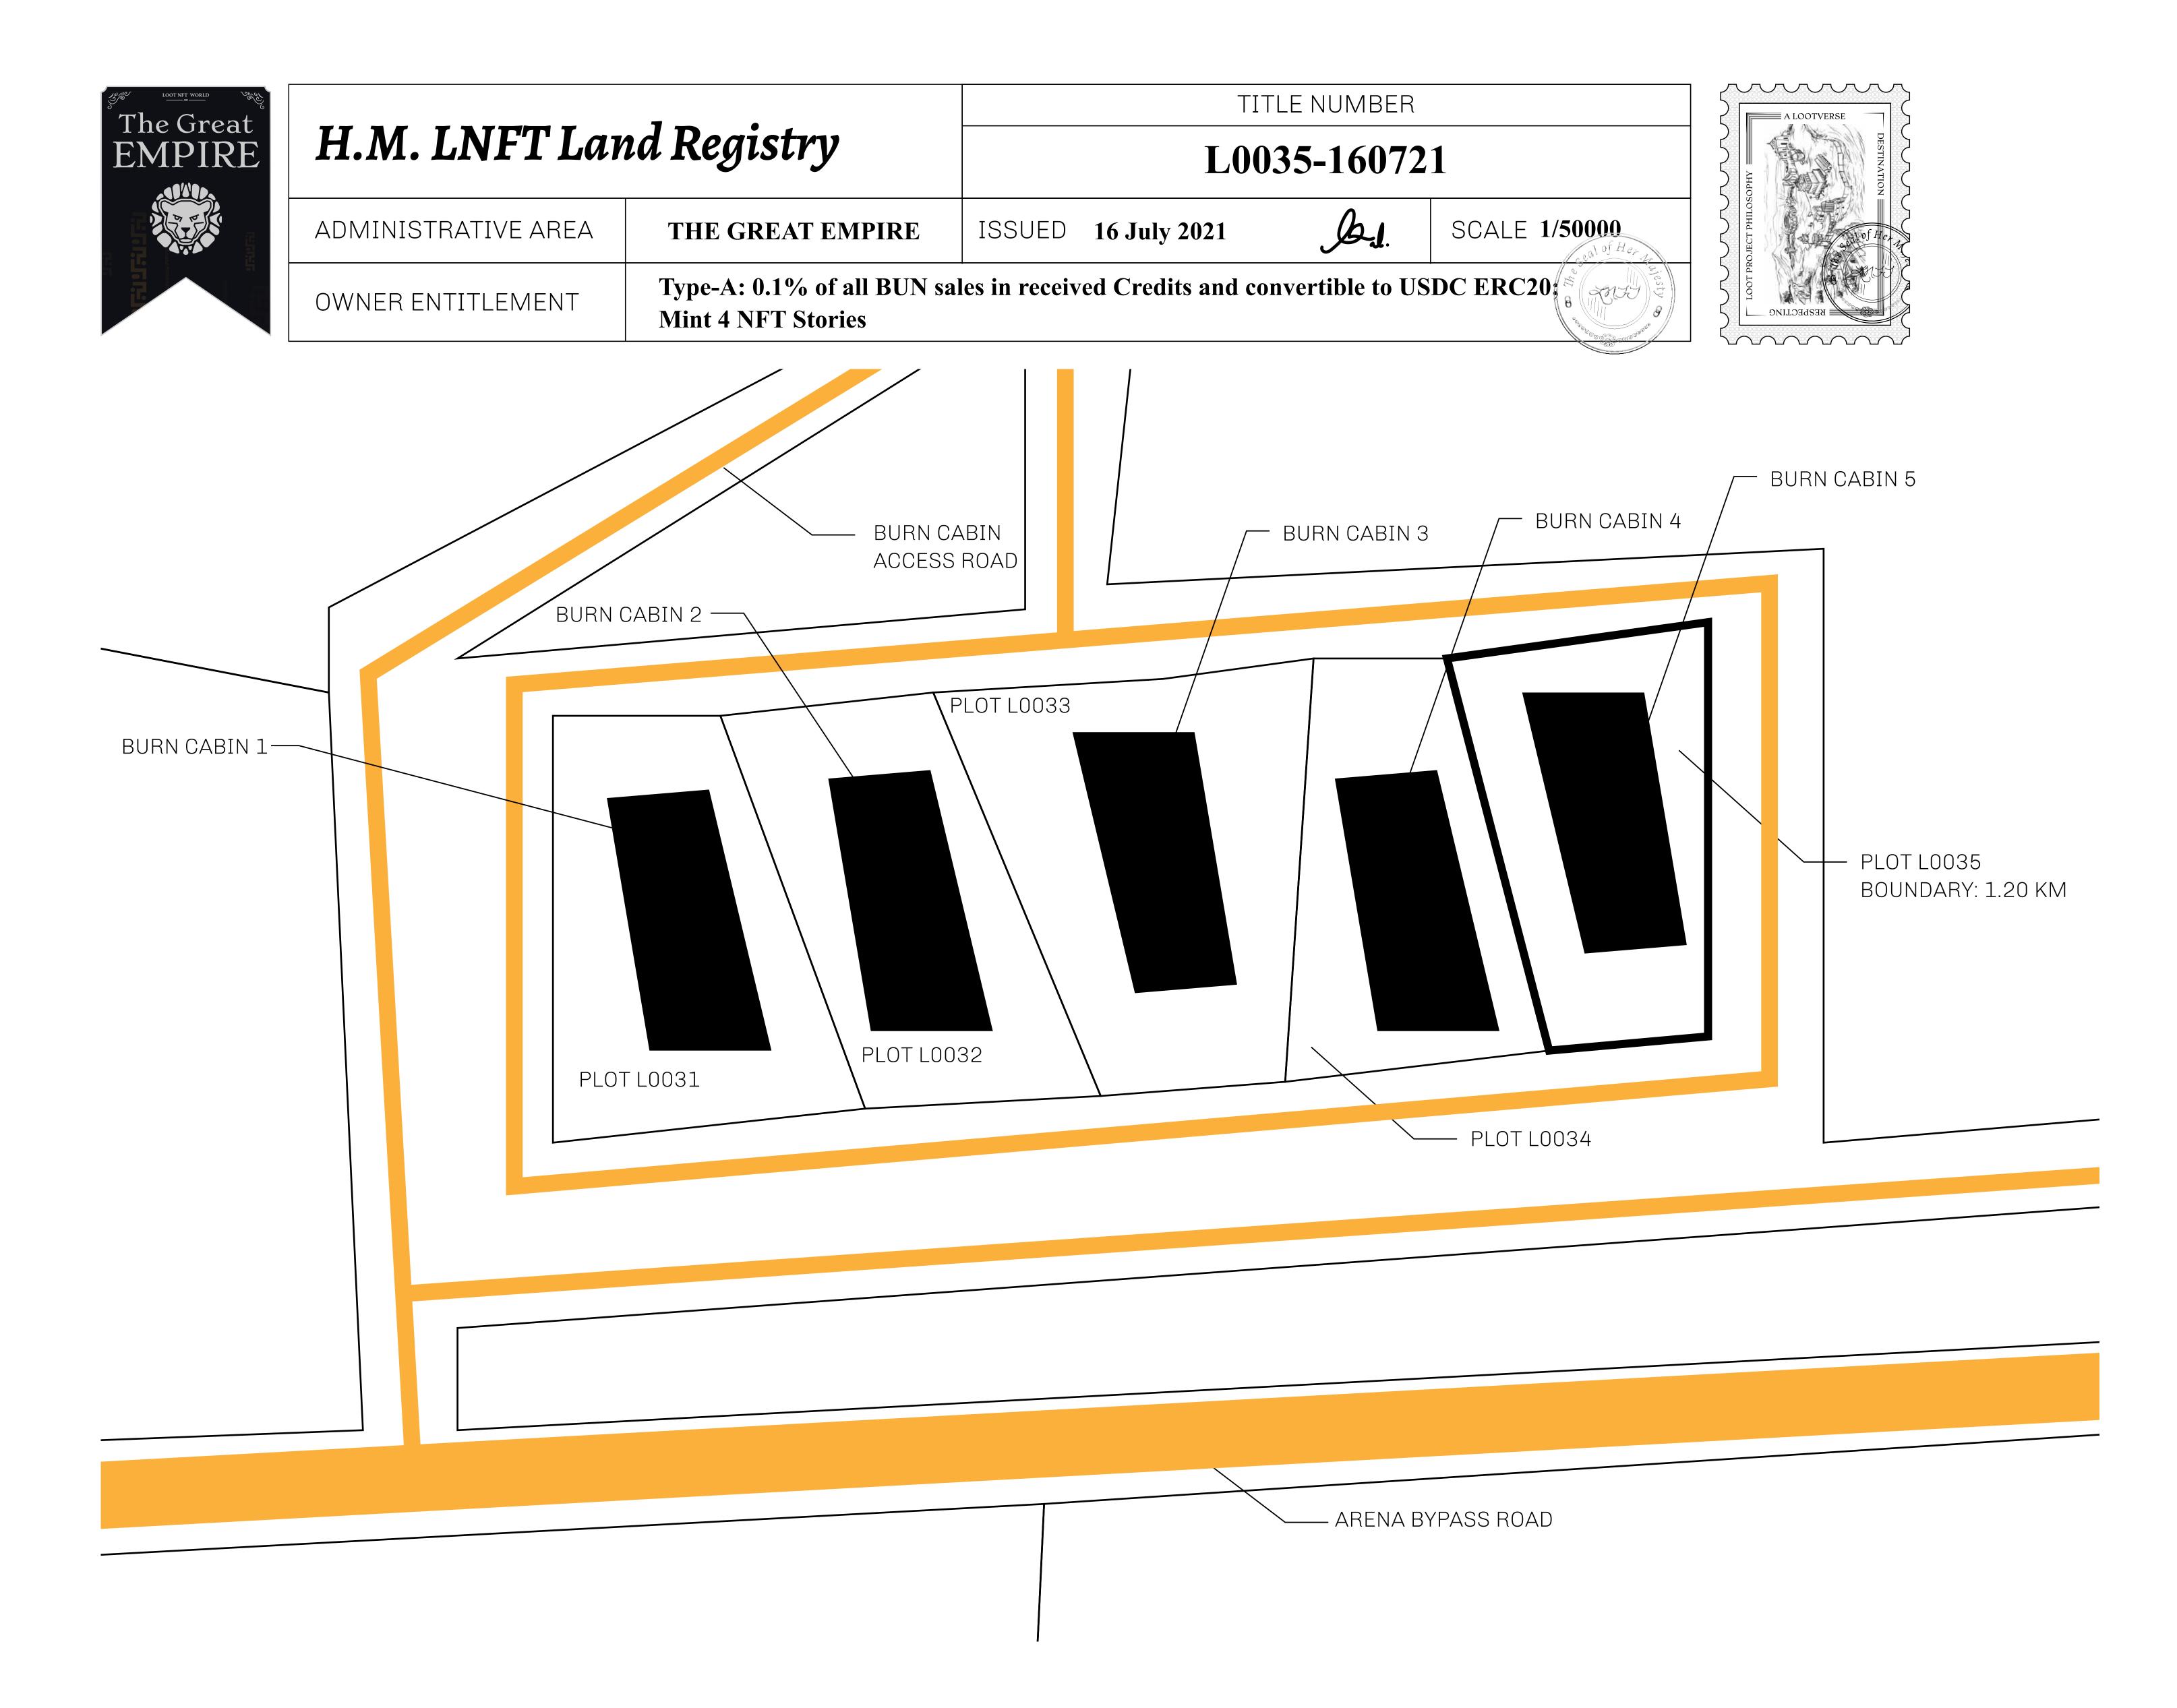

# LOOT NFT WORLD

 $\int$ 

HER MAJESTY'S GATED WORLD GEOGRAPHY The largest surface area of all of the realms, the great empire COASTLINE 462.64 KM (287.47 MILES) is the most populous country and second only as economic BORDERS powerhouse to X by SL. Within its borders, the parliament sits, HIGHEST POINT MOUNT ARES +8120 M banks issue BUN, LTT, and USDC credits, auctions happen in the LOWEST POINT NFT PORT 0 M arena, NFTs are minted and custodied, in addition to containing PLOTS 2284 other commercial activities. Following the last war, border SCALE 1:50000 controls are tight and only persons invited can come in.  $\int$ - LOOT VAULT ACCOUNTANT'S LAIR ARENA CROWN'S PODIUM VAULT DWARF'S CHAMBER ATOLL PORT OF THE VAULT BURN CABIN NFT PORT  $\sim$  $( \bigcirc )$ COVE