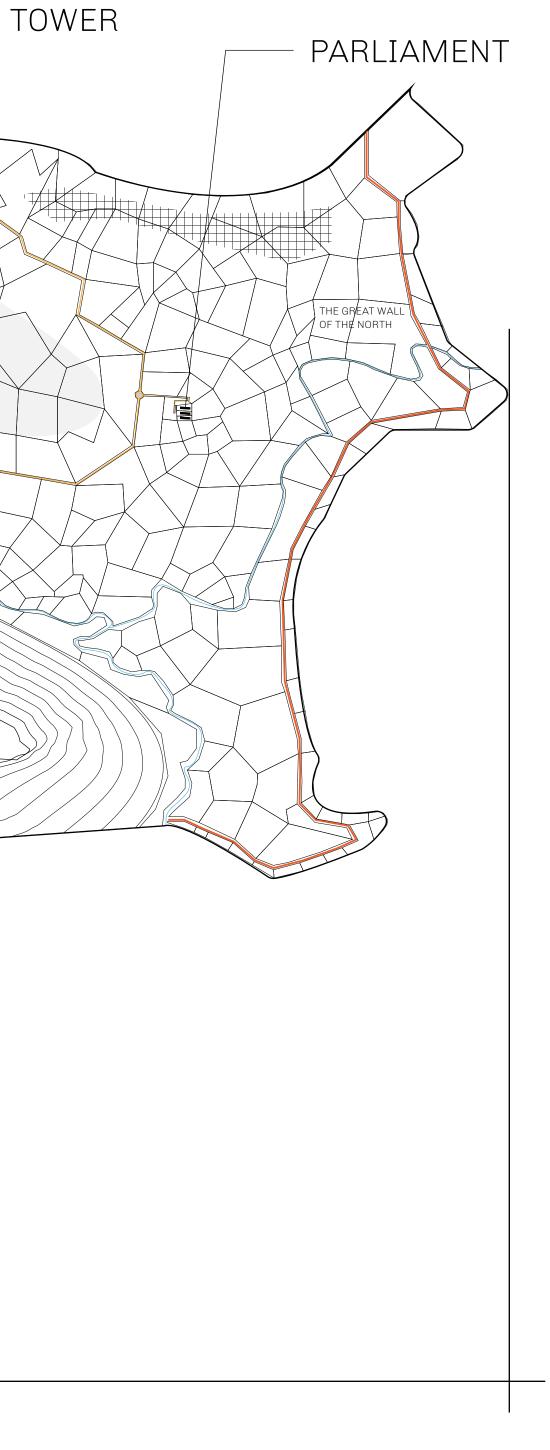

# LOOT NFT WORLD

 $\int$ 

HER MAJESTY'S GATED WORLD GEOGRAPHY The largest surface area of all of the realms, the great empire COASTLINE 462.64 KM (287.47 MILES) is the most populous country and second only as economic BORDERS powerhouse to X by SL. Within its borders, the parliament sits, HIGHEST POINT MOUNT ARES +8120 M banks issue BUN, LTT, and USDC credits, auctions happen in the LOWEST POINT NFT PORT 0 M arena, NFTs are minted and custodied, in addition to containing PLOTS 2284 other commercial activities. Following the last war, border SCALE 1:50000 controls are tight and only persons invited can come in.  $\int$ - LOOT VAULT ACCOUNTANT'S LAIR ARENA CROWN'S PODIUM VAULT DWARF'S CHAMBER ATOLL PORT OF THE VAULT BURN CABIN NFT PORT  $\sim$  $( \bigcirc )$ COVE