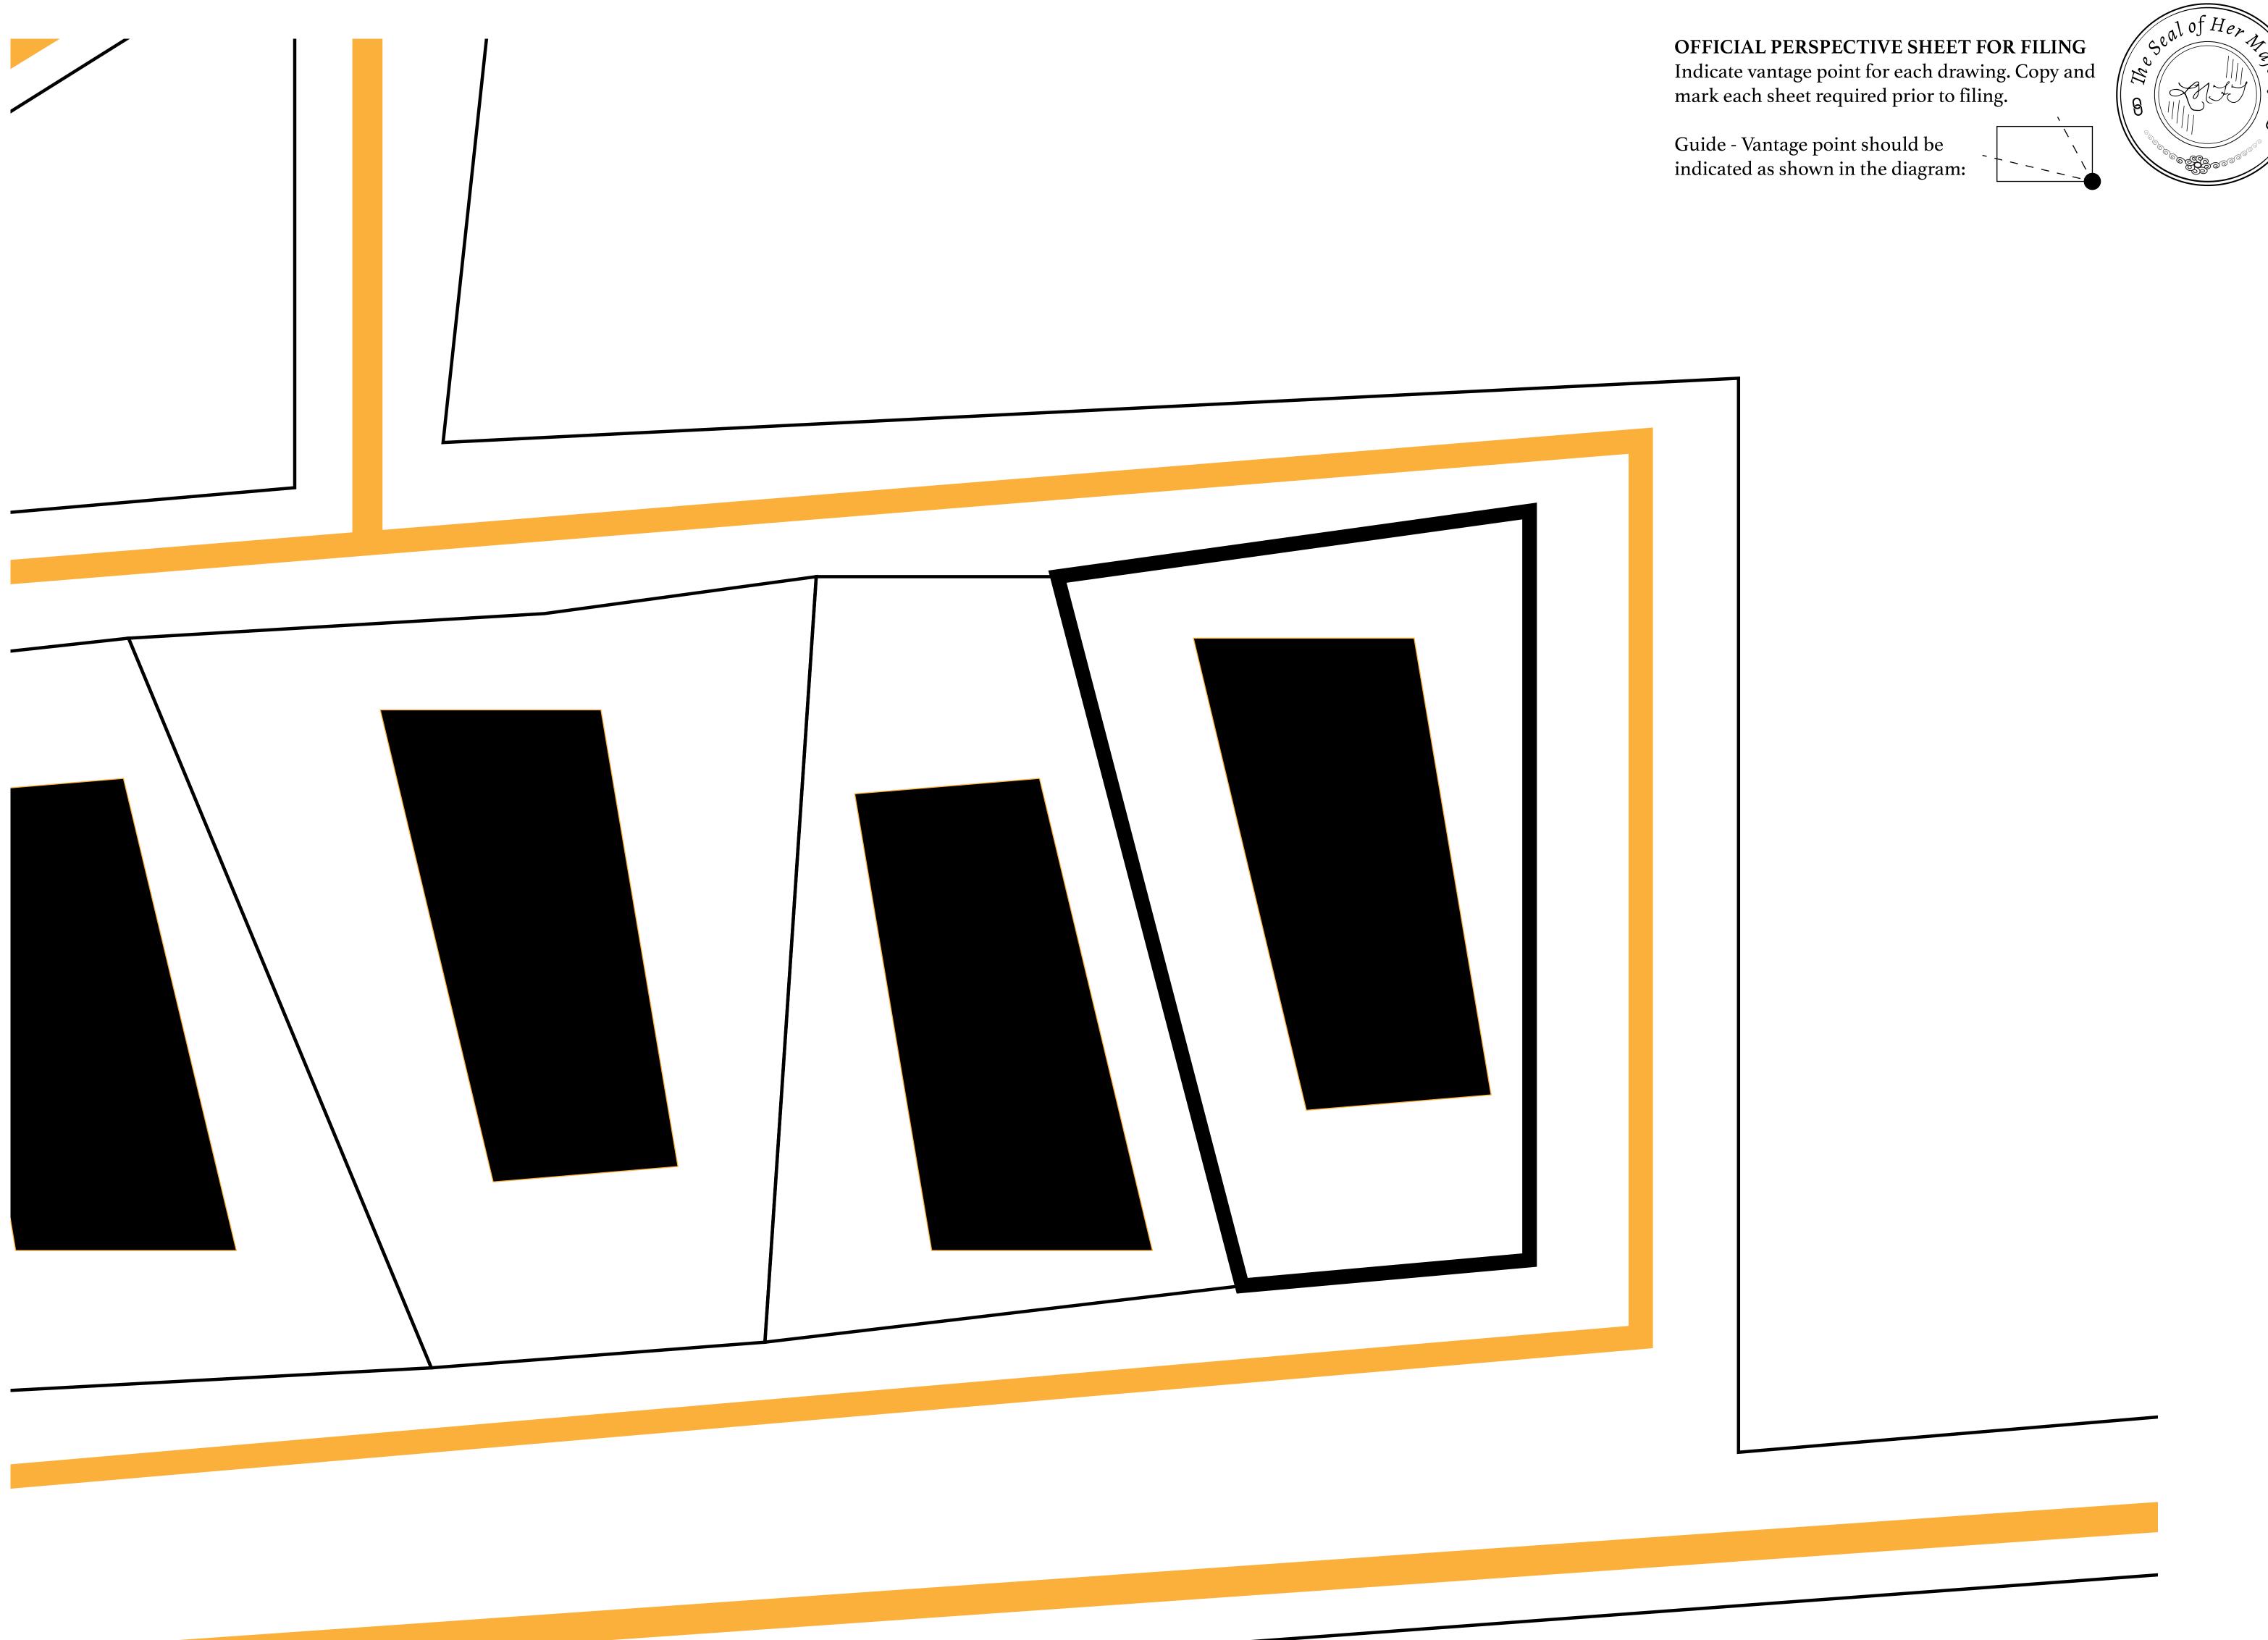

# LOOT NFT WORLD

 $\int$ 

HER MAJESTY'S GATED WORLD GEOGRAPHY The largest surface area of all of the realms, the great empire COASTLINE 462.64 KM (287.47 MILES) is the most populous country and second only as economic BORDERS powerhouse to X by SL. Within its borders, the parliament sits, HIGHEST POINT MOUNT ARES +8120 M banks issue BUN, LTT, and USDC credits, auctions happen in the LOWEST POINT NFT PORT 0 M arena, NFTs are minted and custodied, in addition to containing PLOTS 2284 other commercial activities. Following the last war, border SCALE 1:50000 controls are tight and only persons invited can come in.  $\int$ - LOOT VAULT ACCOUNTANT'S LAIR ARENA CROWN'S PODIUM VAULT DWARF'S CHAMBER ATOLL PORT OF THE VAULT BURN CABIN NFT PORT  $\sim$  $( \bigcirc )$ COVE