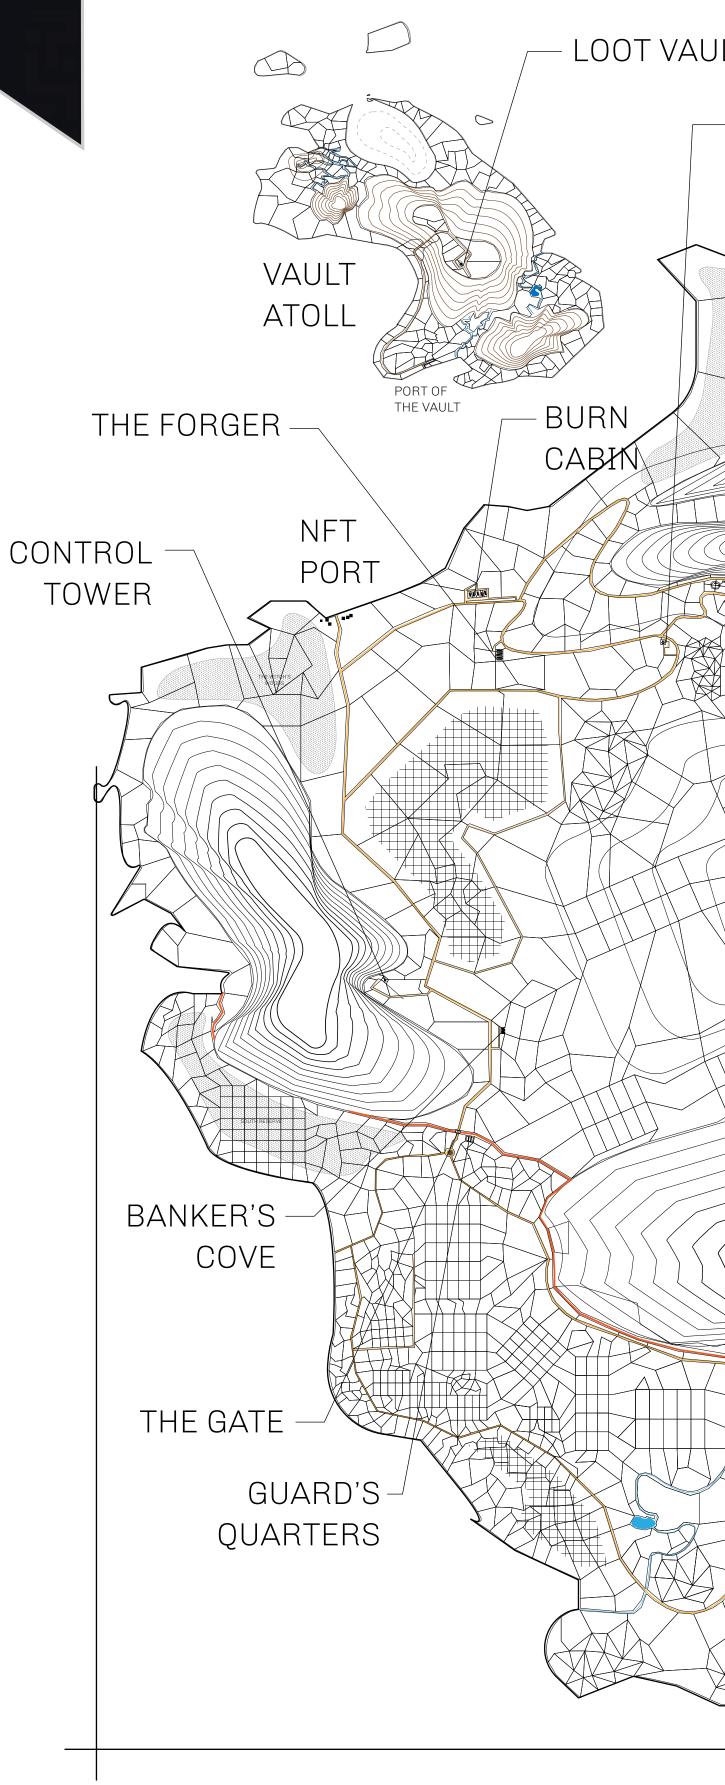

# LOOT NFT WORLD

 $\int$ 

HER MAJESTY'S GATED WORLD GEOGRAPHY The largest surface area of all of the realms, the great empire COASTLINE 462.64 KM (287.47 MILES) is the most populous country and second only as economic BORDERS powerhouse to X by SL. Within its borders, the parliament sits, HIGHEST POINT MOUNT ARES +8120 M banks issue BUN, LTT, and USDC credits, auctions happen in the LOWEST POINT NFT PORT 0 M arena, NFTs are minted and custodied, in addition to containing PLOTS 2284 other commercial activities. Following the last war, border SCALE 1:50000 controls are tight and only persons invited can come in.  $\int$ - LOOT VAULT ACCOUNTANT'S LAIR ARENA CROWN'S PODIUM VAULT DWARF'S CHAMBER ATOLL PORT OF THE VAULT BURN CABIN NFT PORT  $\sim$  $( \bigcirc )$ COVE