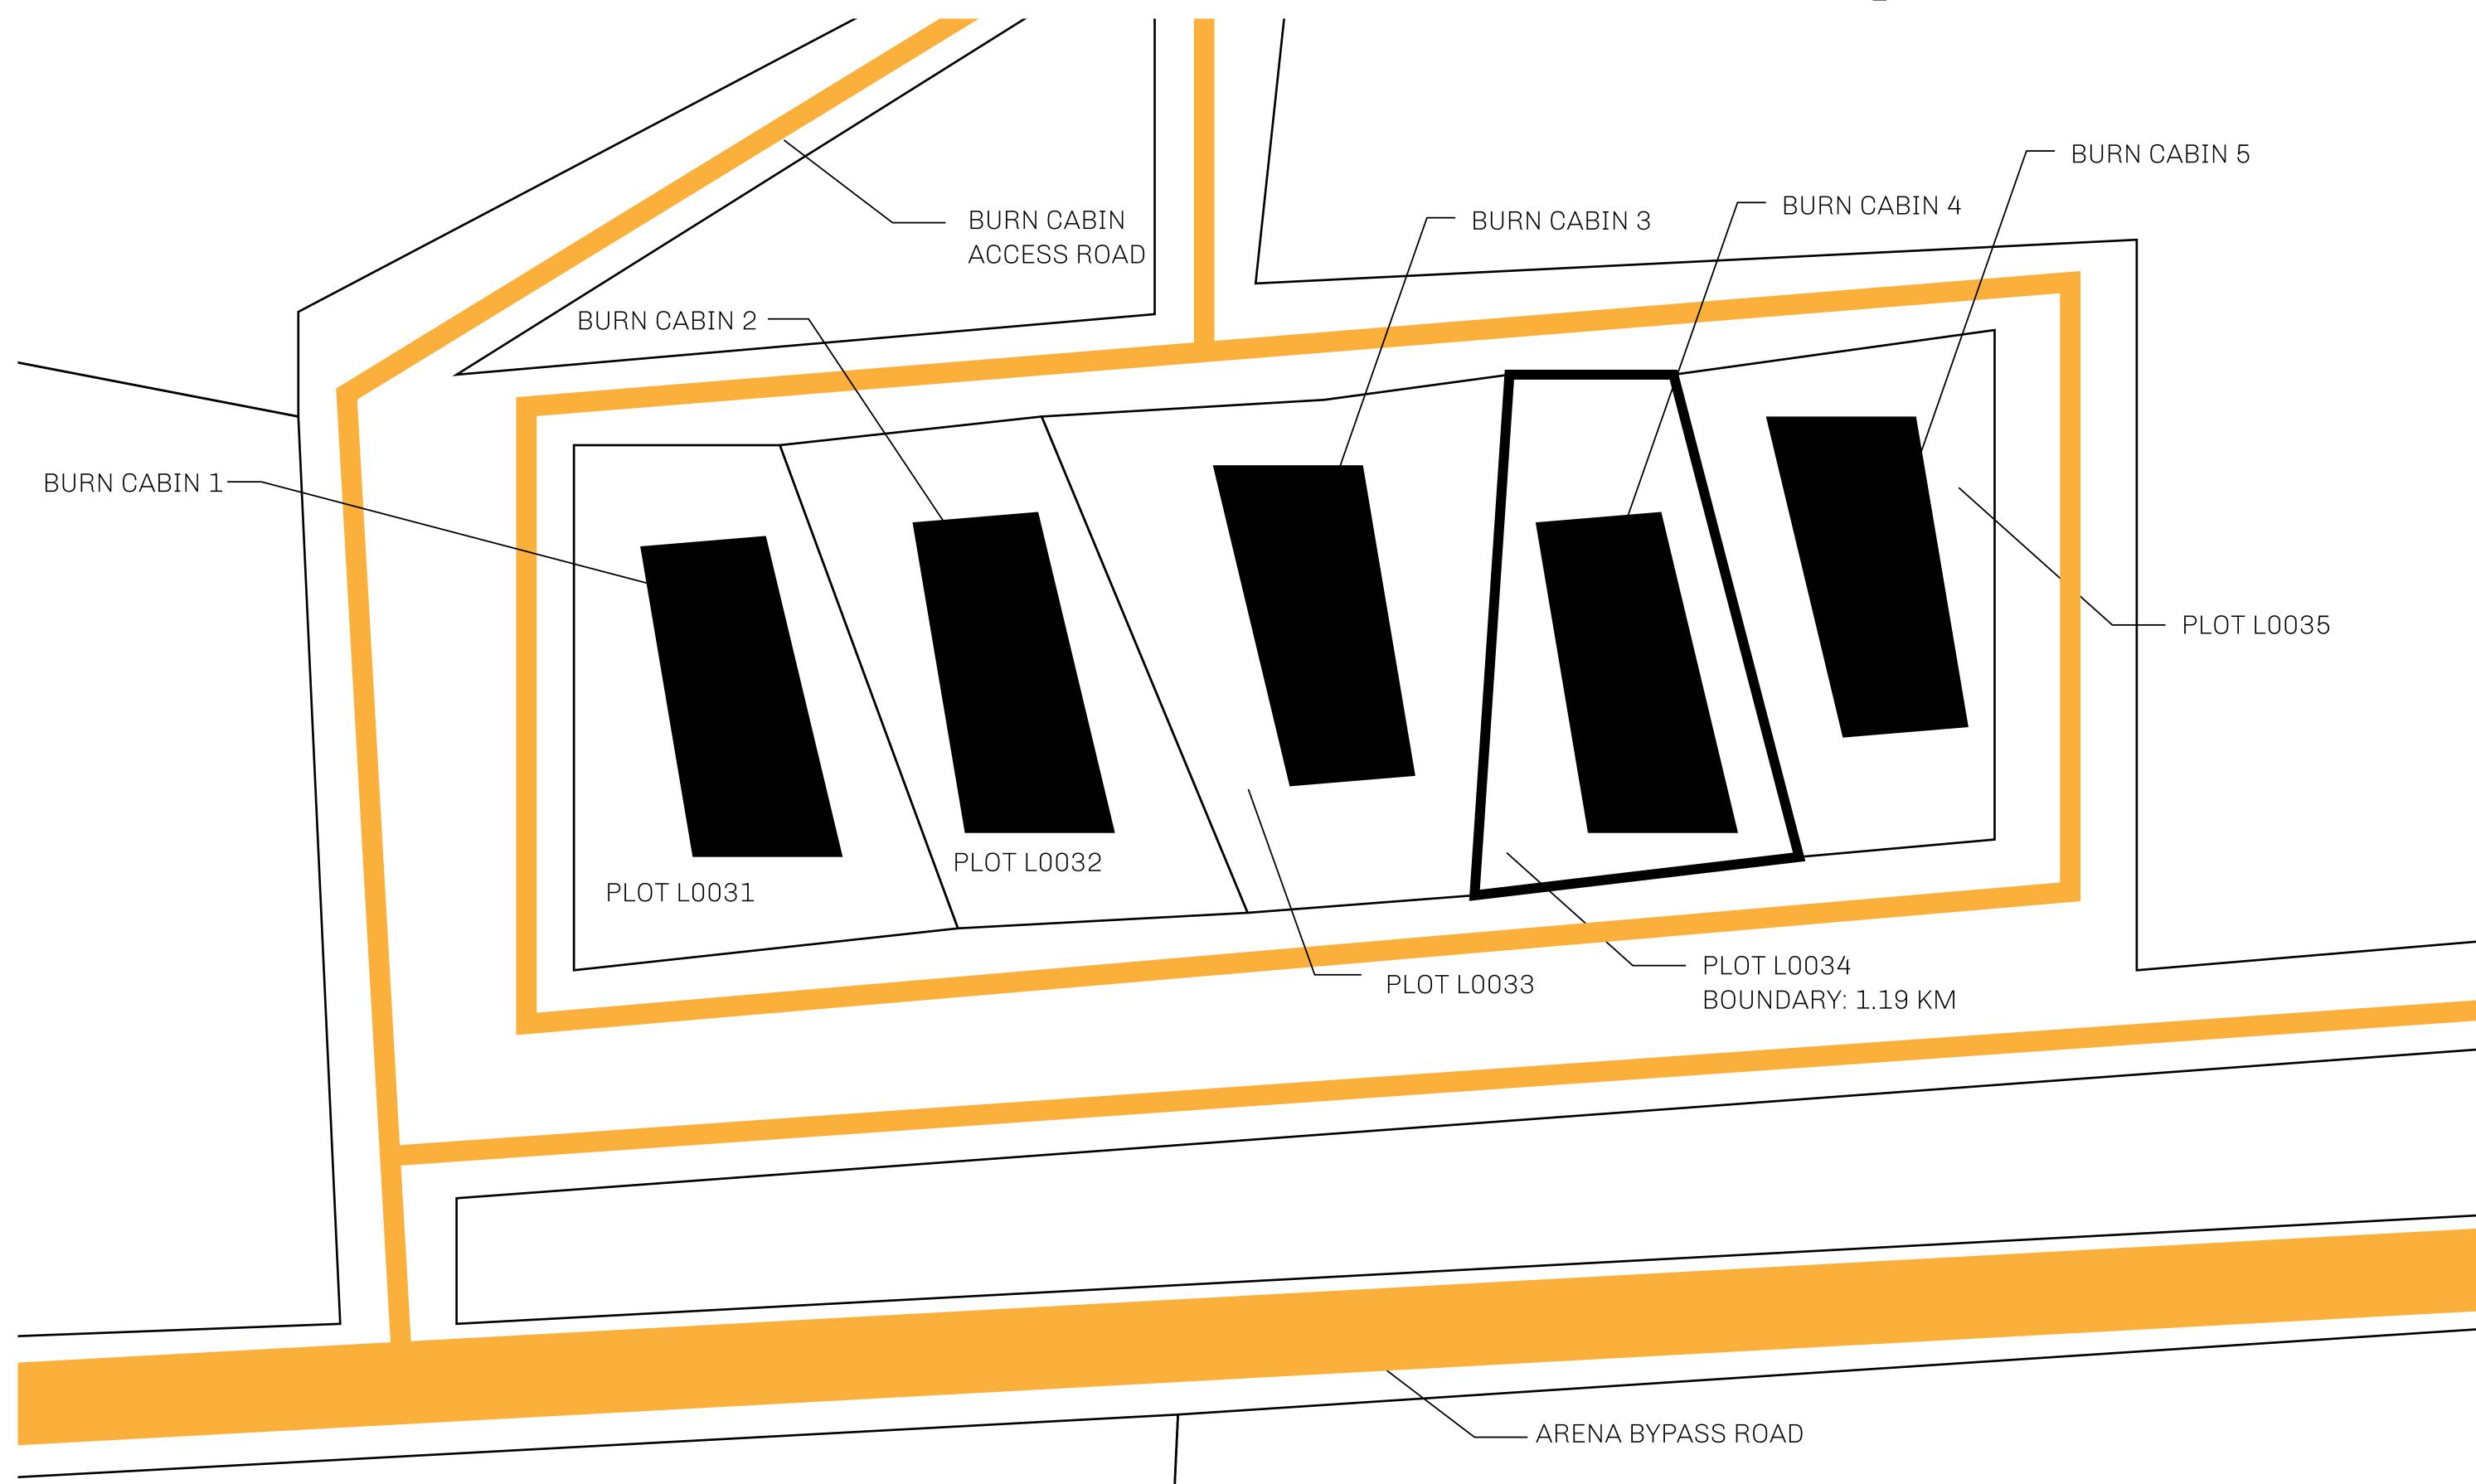

## GEOGRAPHY

COASTLINE 462.64 KM (287.47 MILES)

BORDERS OCEAN, ROYAUME DE SATOSHI, X BY SL & TERRITORIO LTT ST

HIGHEST POINT MOUNT ARES +8120 M

LOWEST POINT NFT PORT 0 M

PLOTS 2284 SCALE 1:50000

## H.M. LNFT Land Registry

L0034-160721

TITLE NUMBER

ADMINISTRATIVE AREA

THE GREAT EMPIRE

ISSUED **16 July 2021** 

SCALE **1/50000** 

OWNER ENTITLEMENT