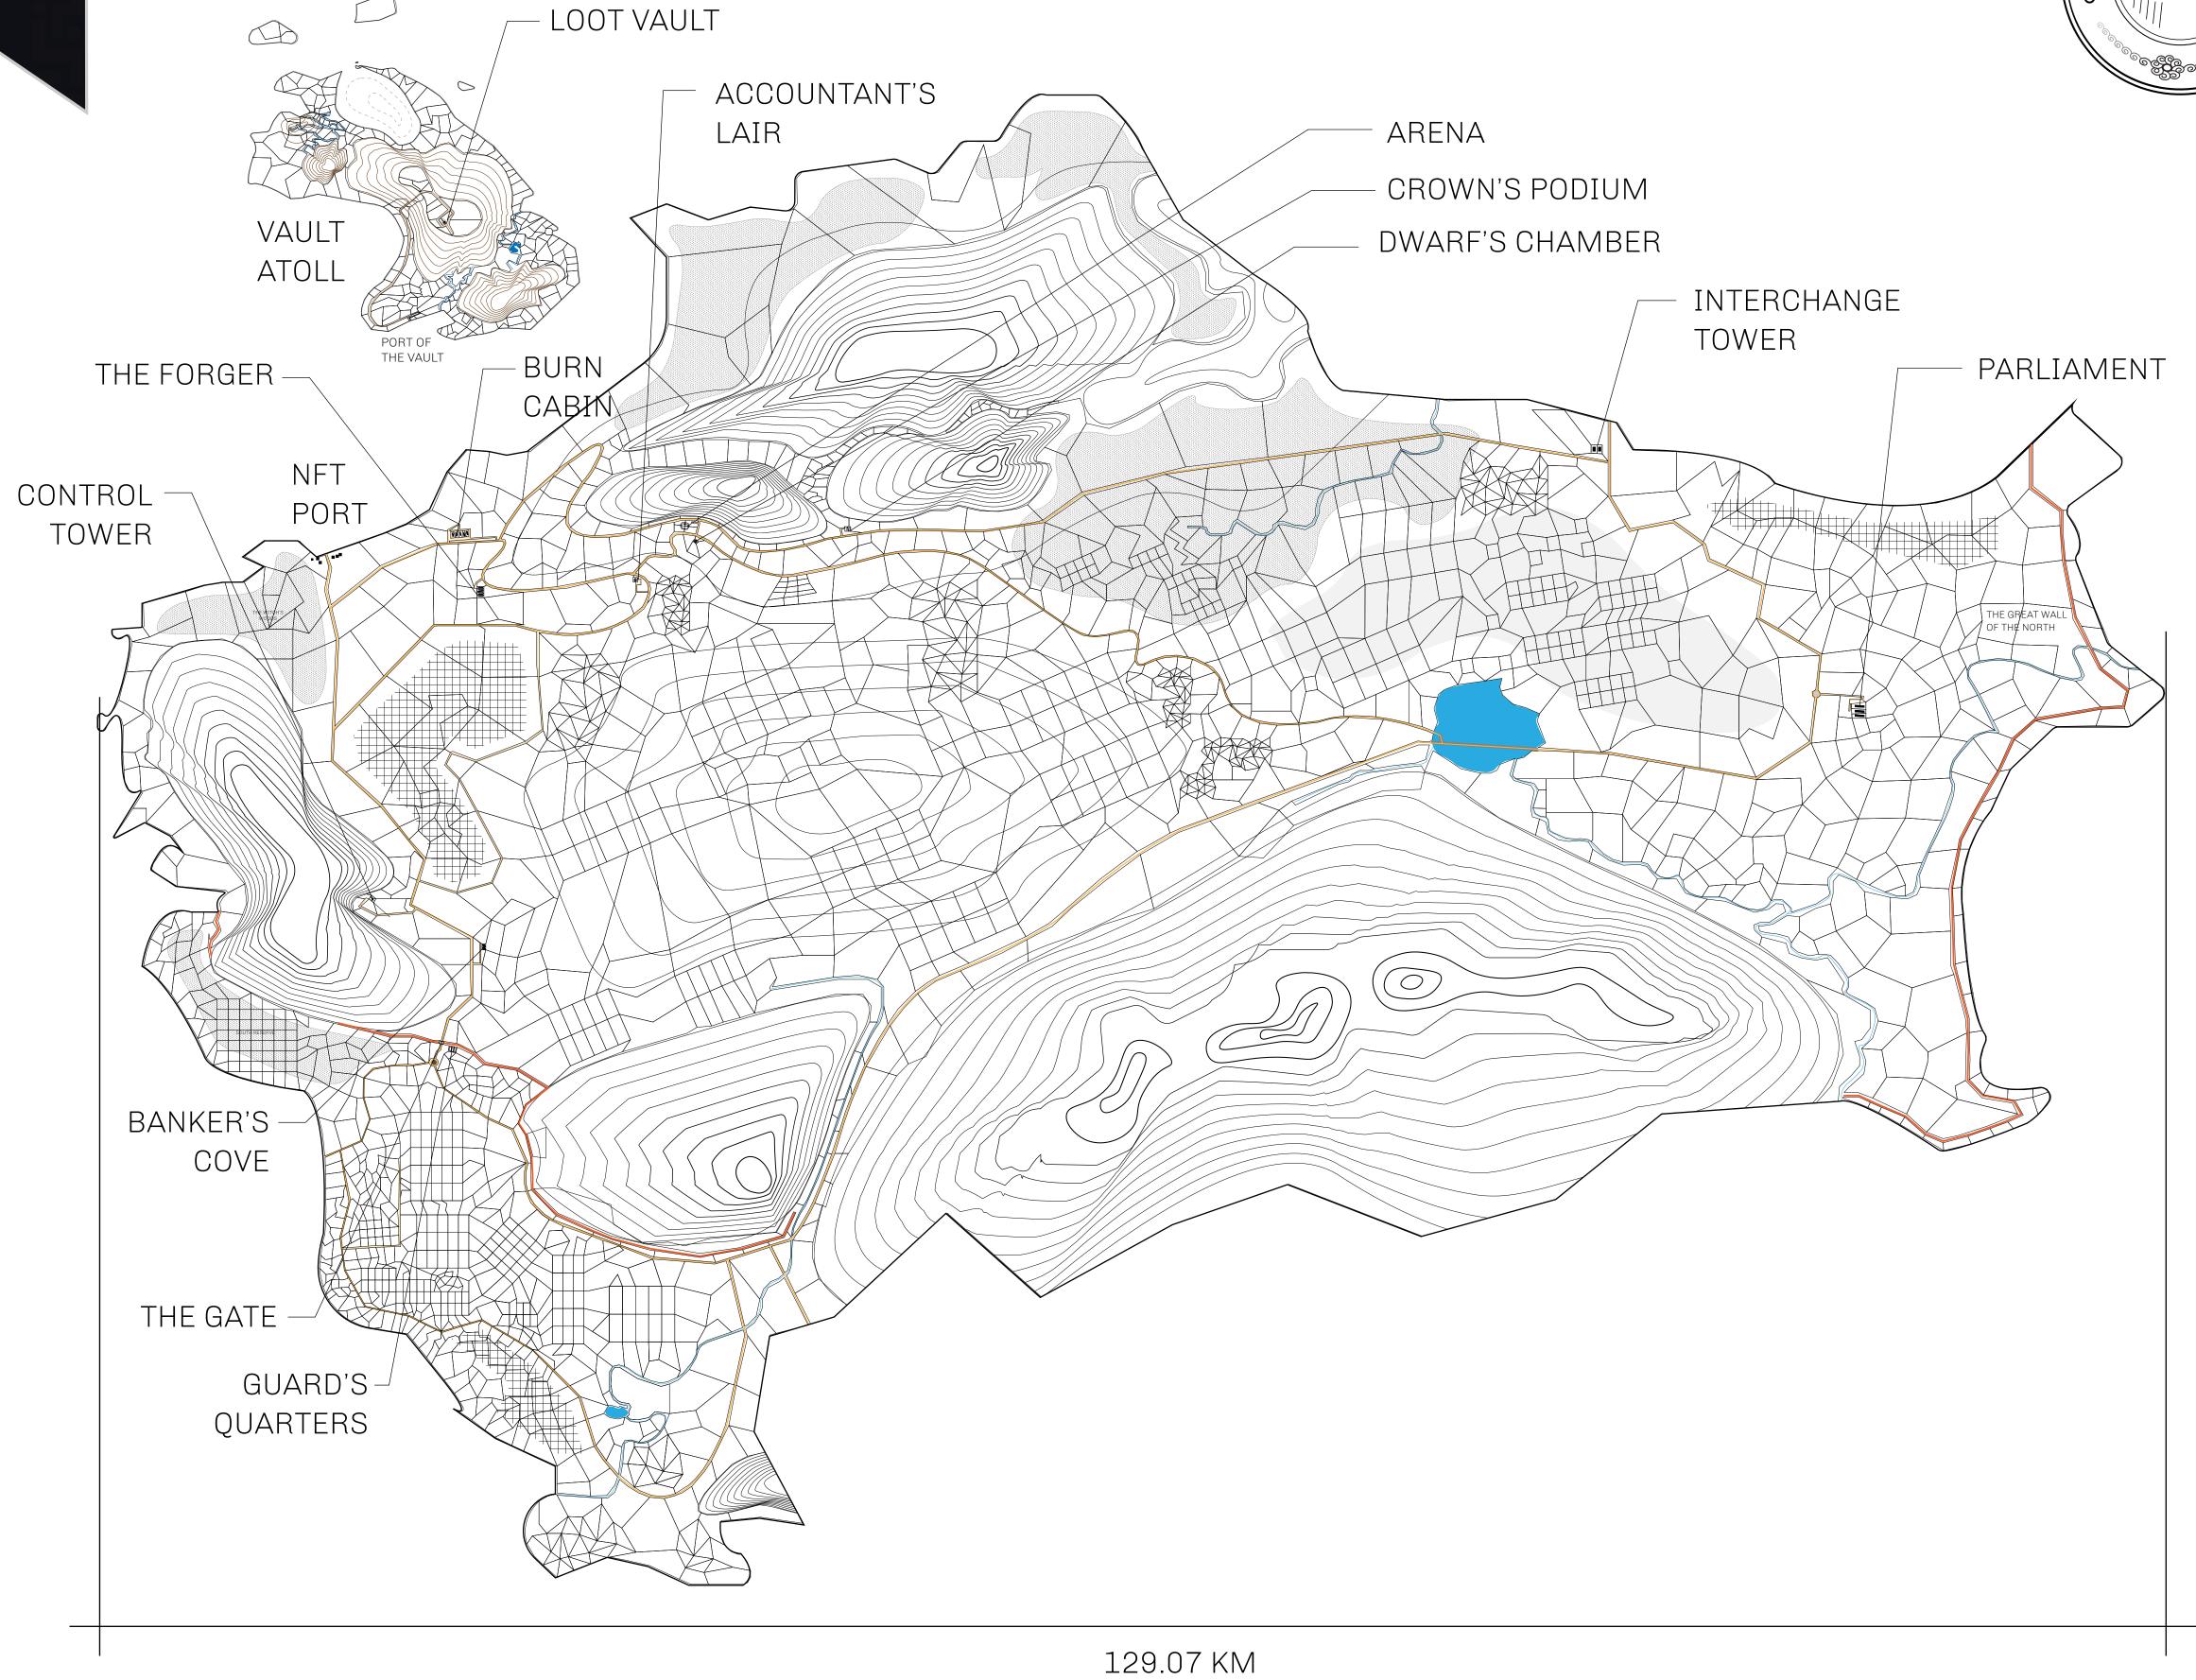

## HER MAJESTY'S GATED WORLD

The largest surface area of all of the realms, the great empire is the most populous country and second only as economic powerhouse to X by SL. Within its borders, the parliament sits, banks issue BUN, LTT, and USDC credits, auctions happen in the arena, NFTs are minted and custodied, in addition to containing other commercial activities. Following the last war, border controls are tight and only persons invited can come in.

## GEOGRAPHY

COASTLINE 462.64 KM (287.47 MILES)

BORDERS OCEAN, ROYAUME DE SATOSHI, X BY SL & TERRITORIO LTT ST

HIGHEST POINT MOUNT ARES +8120 M

LOWEST POINT NFT PORT 0 M

PLOTS 2284 SCALE 1:50000

## H.M. LNFT Land Registry

L0034-160721

TITLE NUMBER

ADMINISTRATIVE AREA

THE GREAT EMPIRE

ISSUED **16 July 2021** 

SCALE **1/50000** 

OWNER ENTITLEMENT