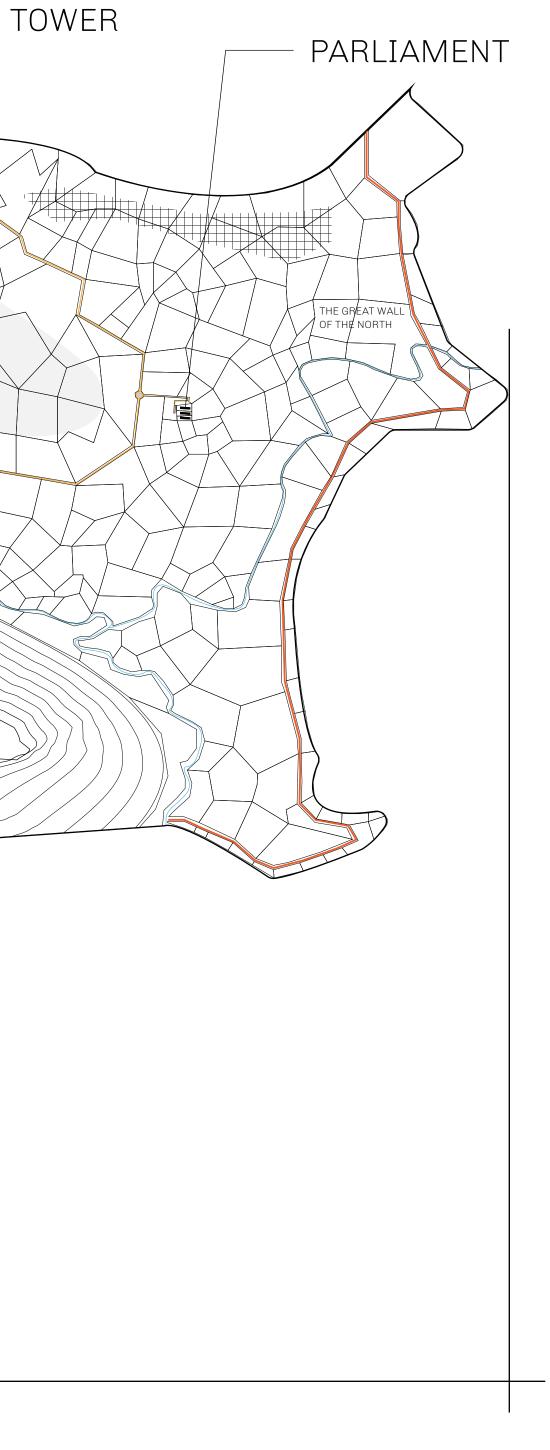

## LOOT NFT WORLD

 $\int$ 

HER MAJESTY'S GATED WORLD GEOGRAPHY The largest surface area of all of the realms, the great empire COASTLINE 462.64 KM (287.47 MILES) is the most populous country and second only as economic BORDERS powerhouse to X by SL. Within its borders, the parliament sits, HIGHEST POINT MOUNT ARES +8120 M banks issue BUN, LTT, and USDC credits, auctions happen in the LOWEST POINT NFT PORT 0 M arena, NFTs are minted and custodied, in addition to containing PLOTS 2284 other commercial activities. Following the last war, border SCALE 1:50000 controls are tight and only persons invited can come in.  $\int$ - LOOT VAULT ACCOUNTANT'S LAIR ARENA CROWN'S PODIUM VAULT DWARF'S CHAMBER ATOLL PORT OF THE VAULT BURN CABIN NFT PORT  $\sim$  $( \bigcirc )$ COVE