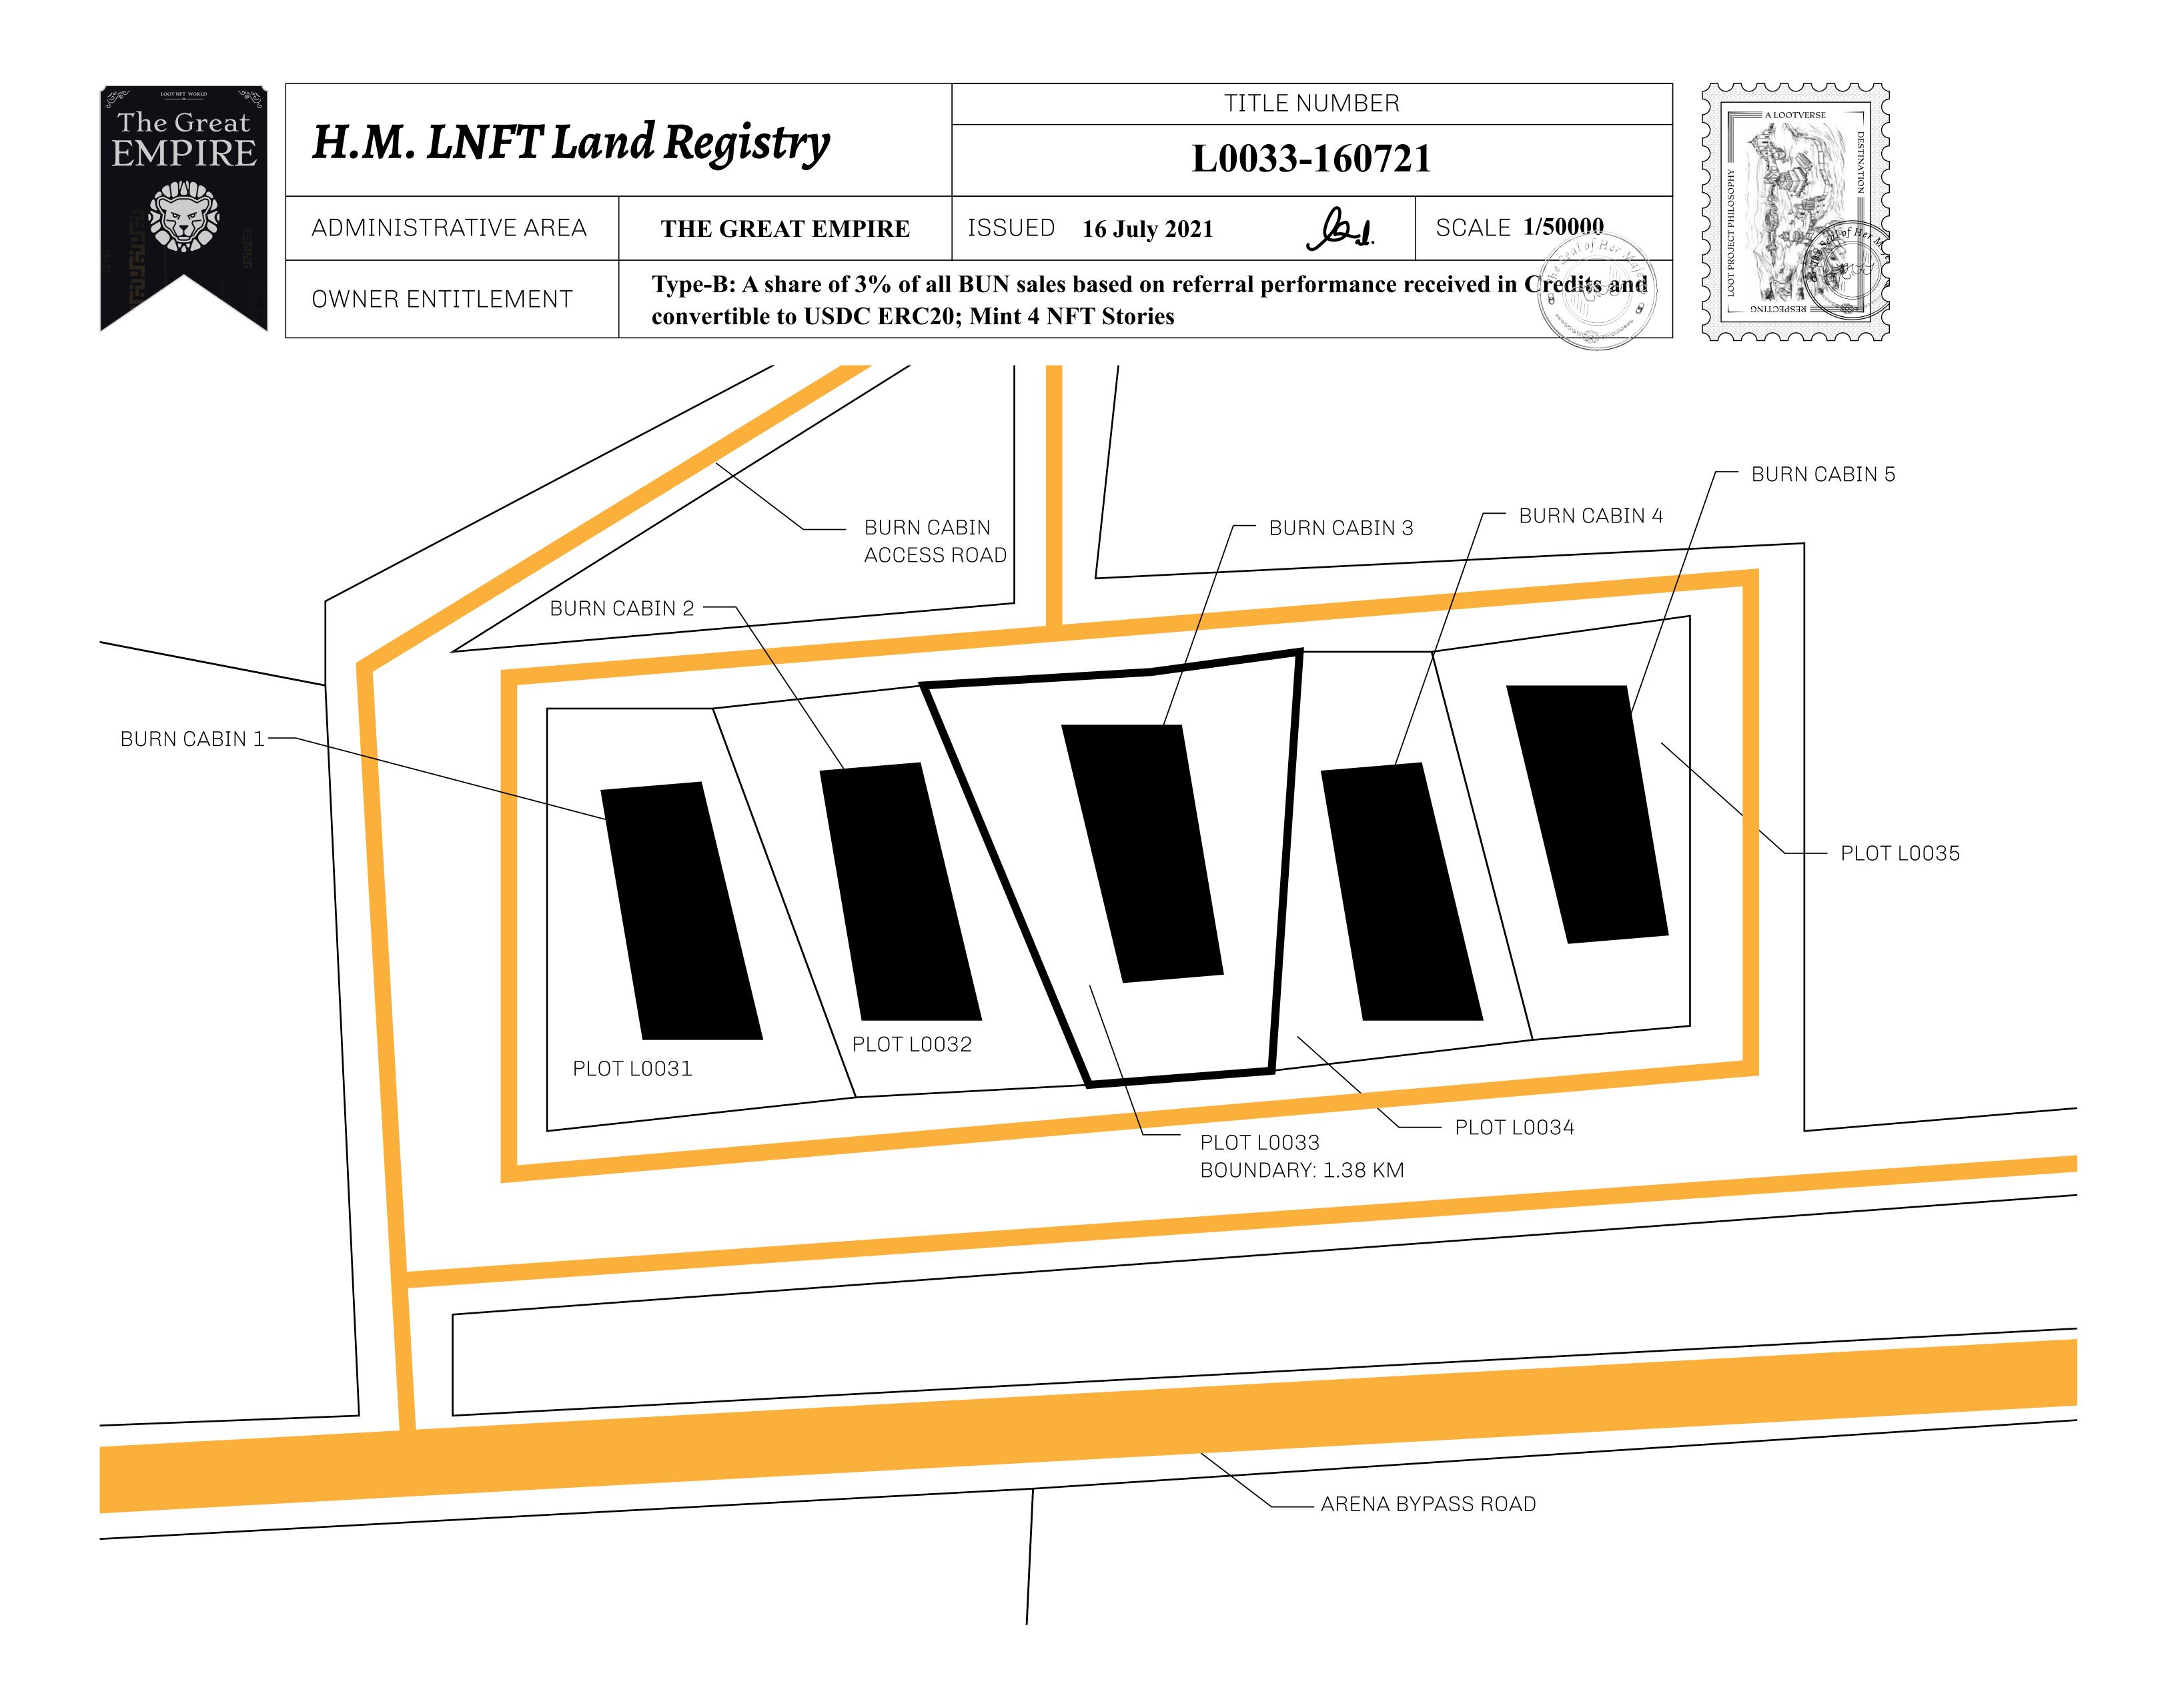

APHY The largest surface area of all of the realms, the great empire COASTLINE 462.64 KM (287.47 MILES) is the most populous country and second only as economic BORDERS powerhouse to X by SL. Within its borders, the parliament sits, HIGHEST POINT MOUNT ARES +8120 M banks issue BUN, LTT, and USDC credits, auctions happen in the LOWEST POINT NFT PORT 0 M arena, NFTs are minted and custodied, in addition to containing PLOTS 2284 other commercial activities. Following the last war, border SCALE 1:50000 controls are tight and only persons invited can come in.  $\int$ - LOOT VAULT ACCOUNTANT'S LAIR ARENA CROWN'S PODIUM VAULT DWARF'S CHAMBER ATOLL PORT OF THE VAULT BURN CABIN NFT PORT  $\sim$  $( \bigcirc )$ COVE



## OCEAN, ROYAUME DE SATOSHI, X BY SL & TERRITORIO LTT ST





## INTERCHANGE