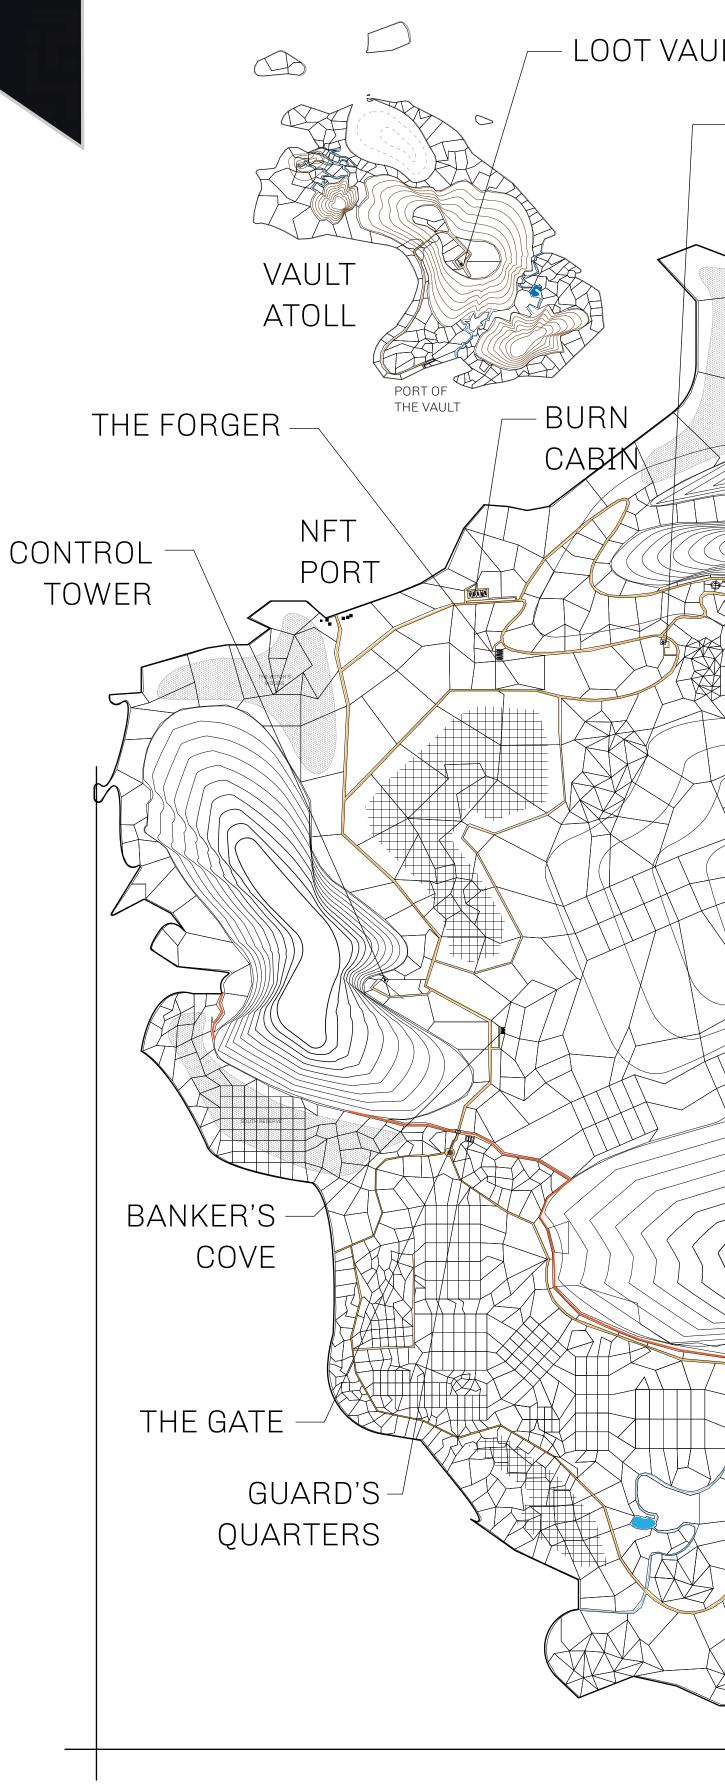

## LOOT NFT WORLD

 $\int$ 

HER MAJESTY'S GATED WORLD GEOGRAPHY The largest surface area of all of the realms, the great empire COASTLINE 462.64 KM (287.47 MILES) is the most populous country and second only as economic BORDERS powerhouse to X by SL. Within its borders, the parliament sits, HIGHEST POINT MOUNT ARES +8120 M banks issue BUN, LTT, and USDC credits, auctions happen in the LOWEST POINT NFT PORT 0 M arena, NFTs are minted and custodied, in addition to containing PLOTS 2284 other commercial activities. Following the last war, border SCALE 1:50000 controls are tight and only persons invited can come in.  $\int$ - LOOT VAULT ACCOUNTANT'S LAIR ARENA CROWN'S PODIUM VAULT DWARF'S CHAMBER ATOLL PORT OF THE VAULT BURN CABIN NFT PORT  $\sim$  $( \bigcirc )$ COVE