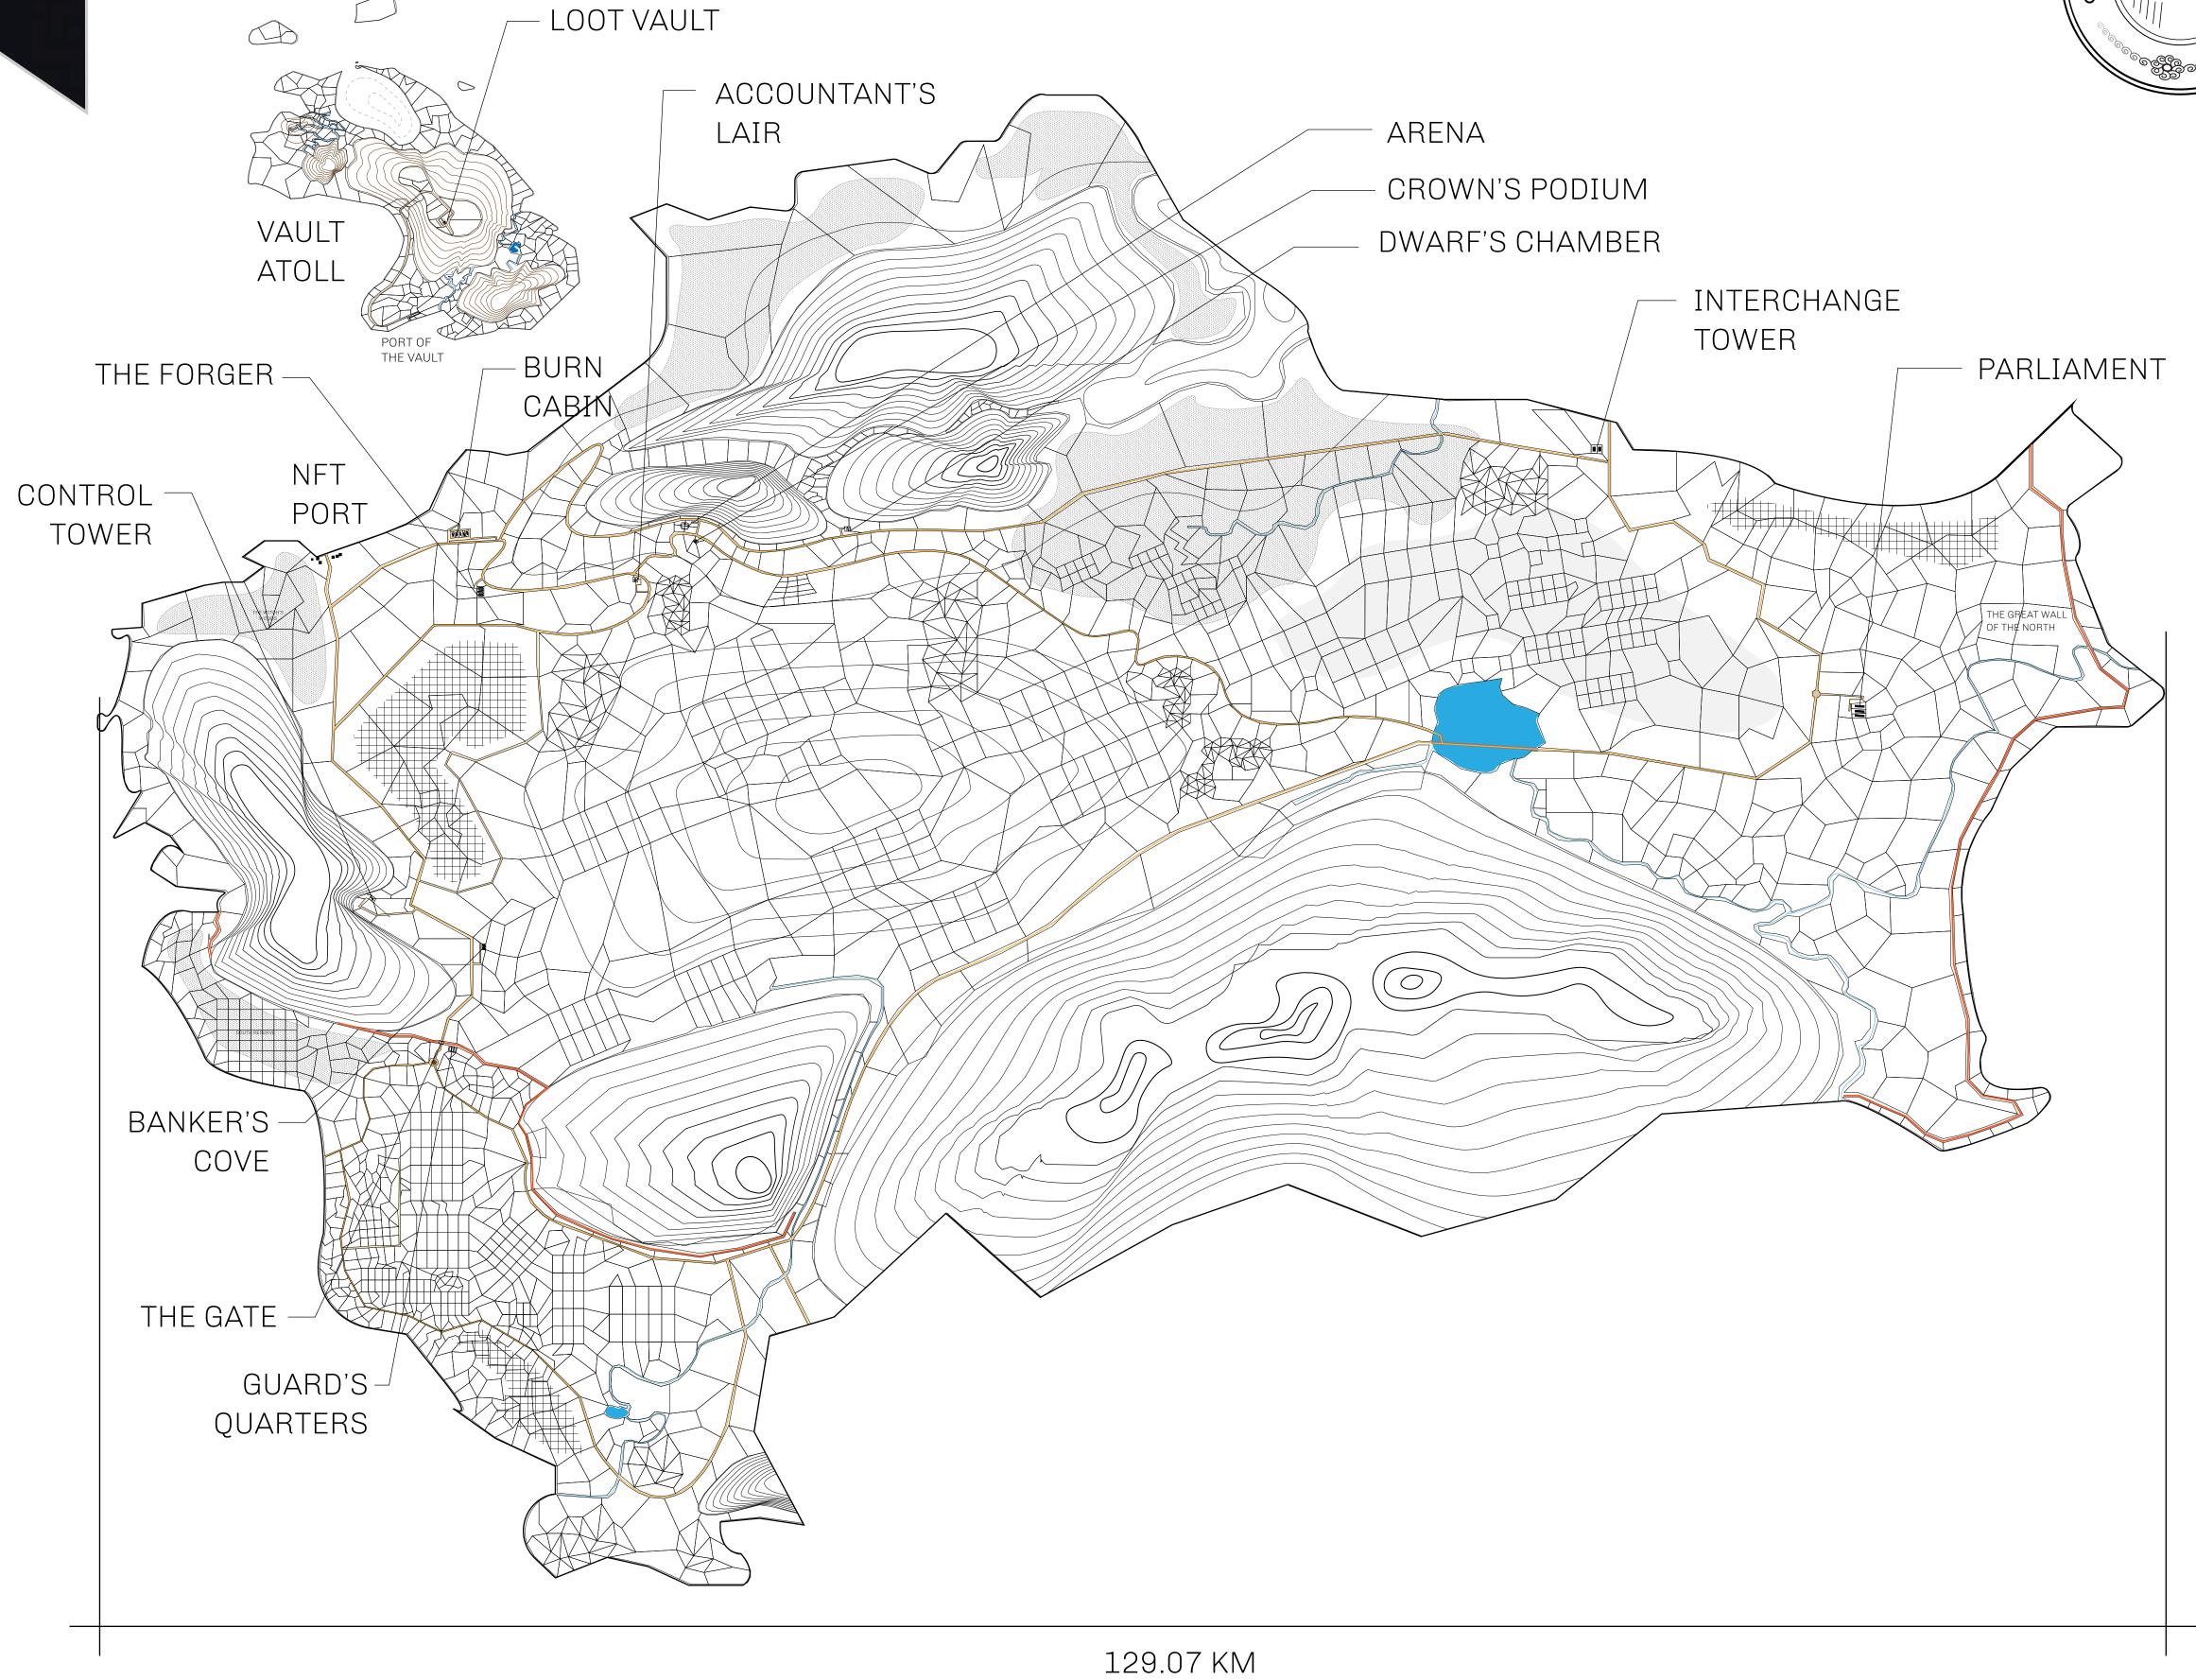

## HER MAJESTY'S GATED WORLD

The largest surface area of all of the realms, the great empire is the most populous country and second only as economic powerhouse to X by SL. Within its borders, the parliament sits, banks issue BUN, LTT, and USDC credits, auctions happen in the arena, NFTs are minted and custodied, in addition to containing other commercial activities. Following the last war, border controls are tight and only persons invited can come in.

## GEOGRAPHY

COASTLINE 462.64 KM (287.47 MILES)

BORDERS OCEAN, ROYAUME DE SATOSHI, X BY SL & TERRITORIO LTT ST

HIGHEST POINT MOUNT ARES +8120 M

LOWEST POINT NFT PORT 0 M

PLOTS 2284 SCALE 1:50000

## H.M. LNFT Land Registry

TITLE NUMBER

L0032-160721

ADMINISTRATIVE AREA

THE GREAT EMPIRE

ISSUED **16 July 2021** 

SCALE 1/50000

OWNER ENTITLEMENT