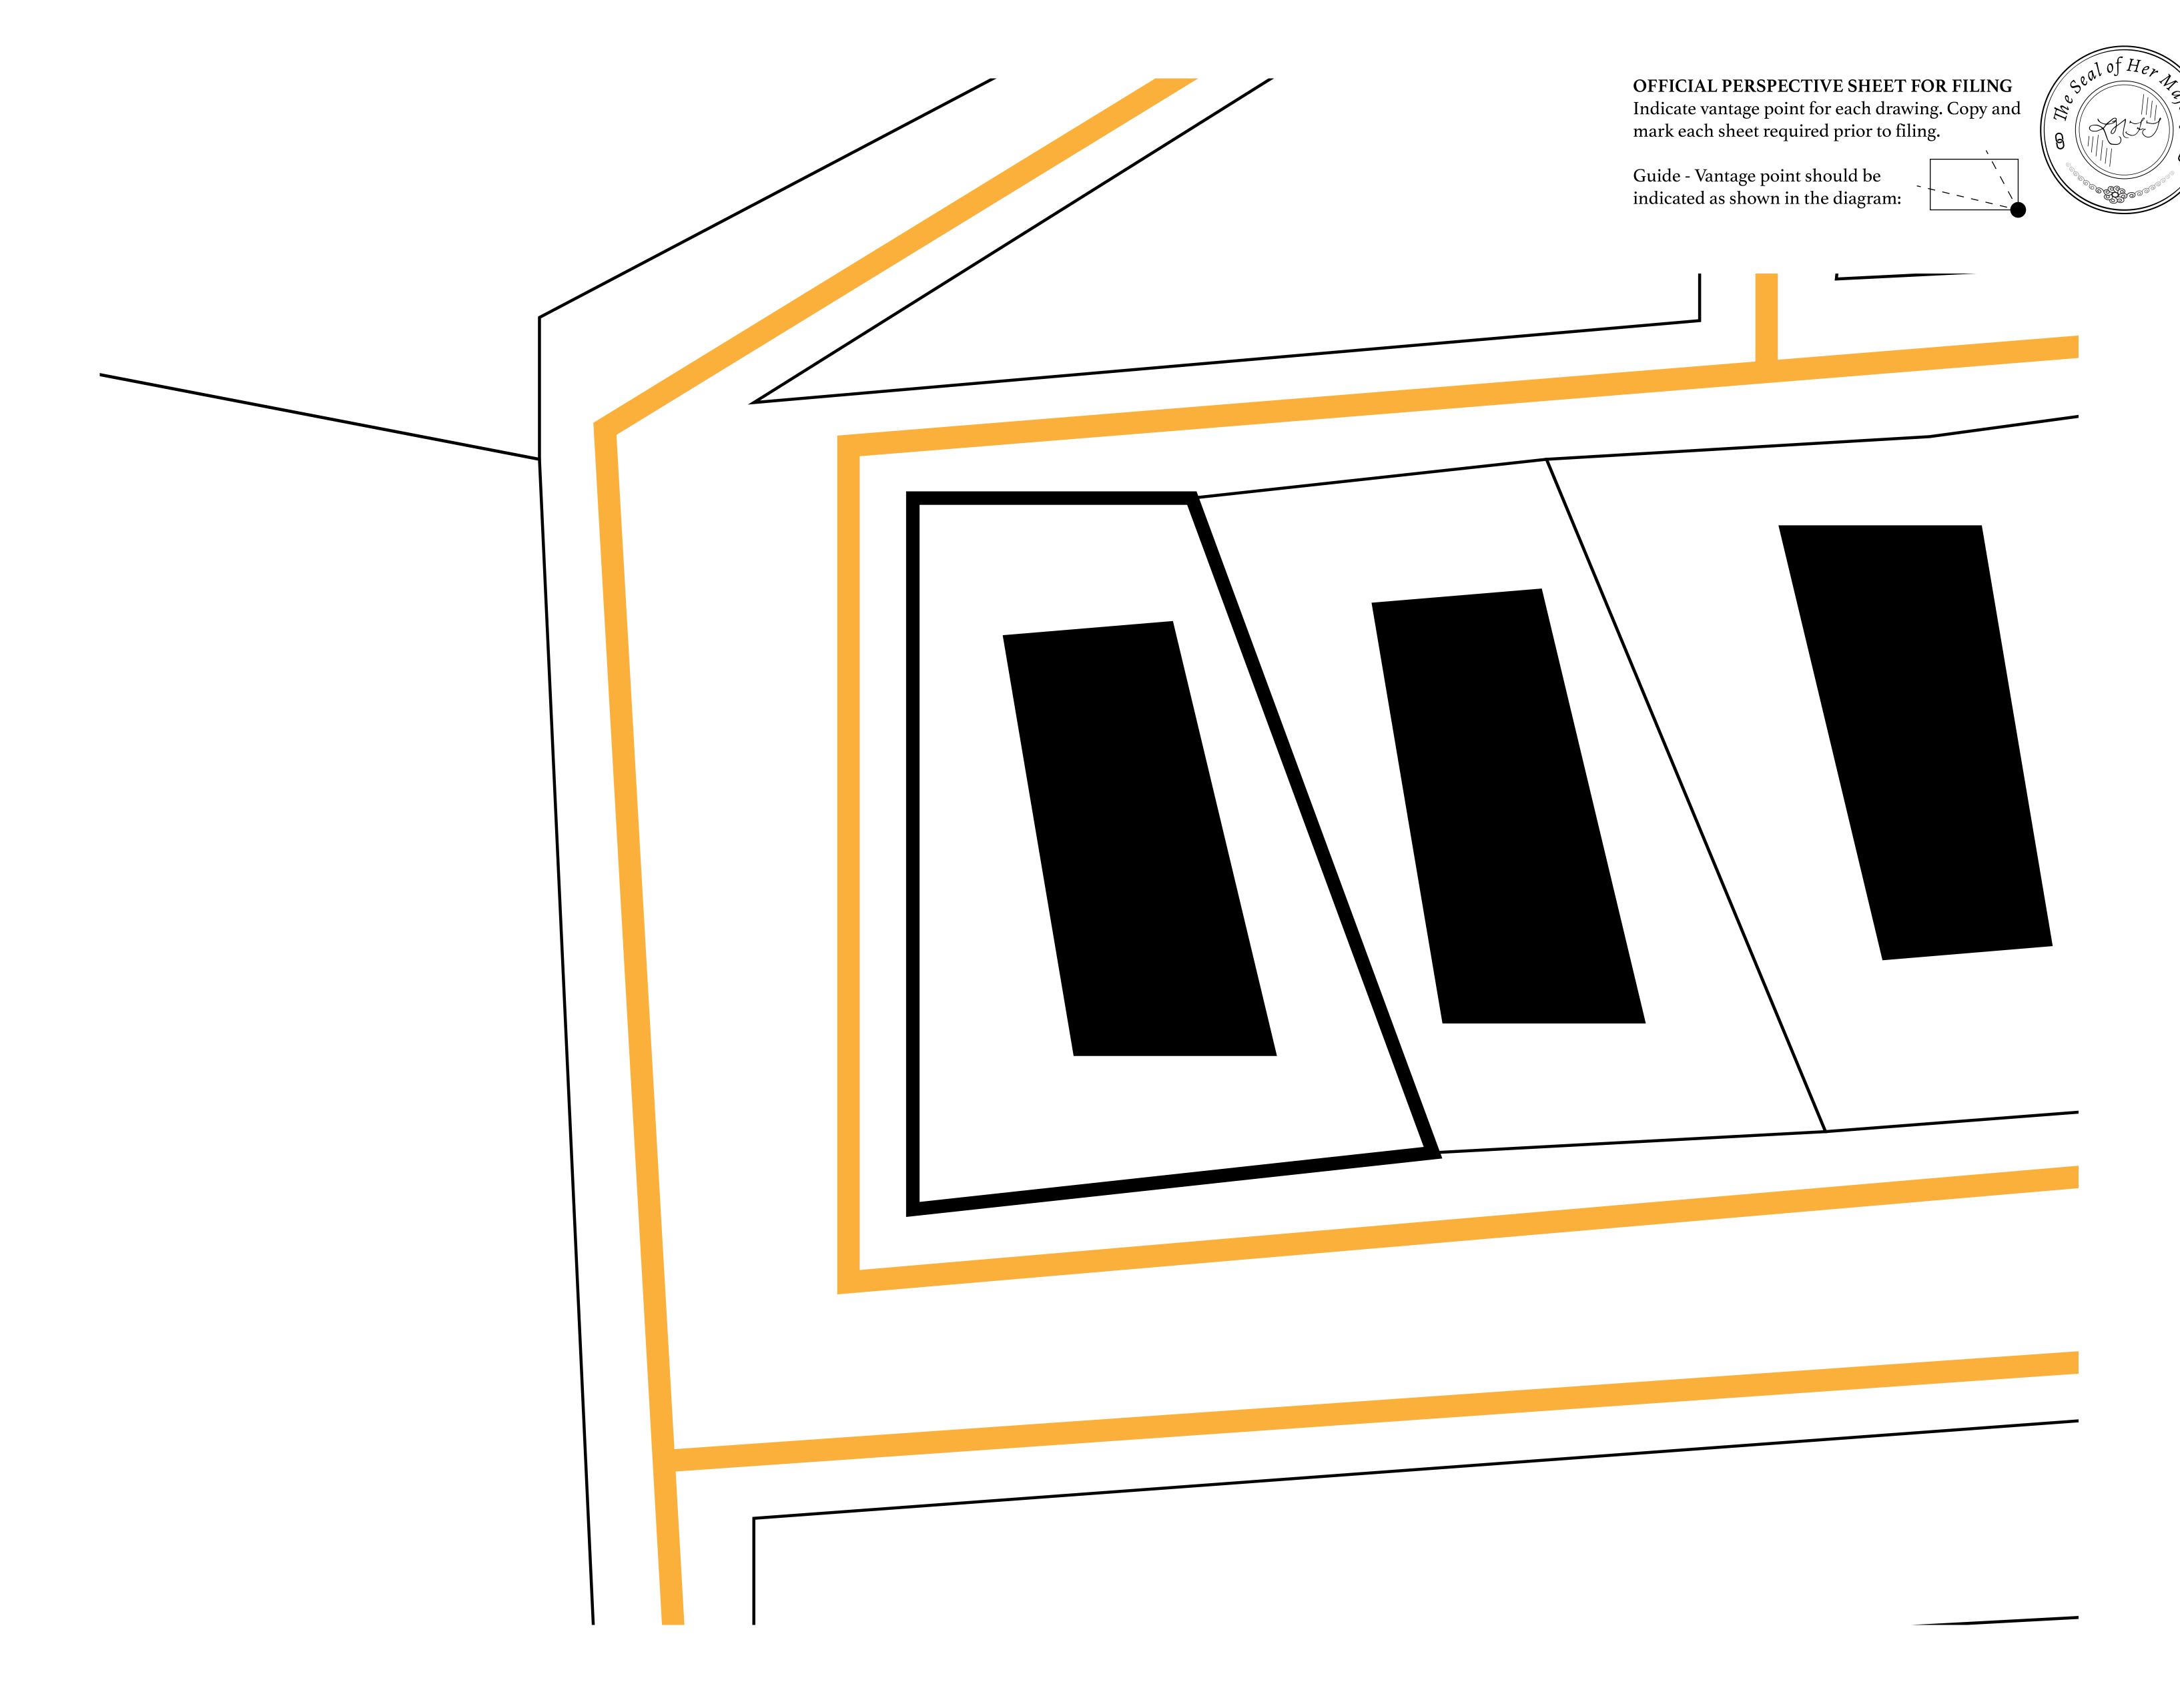

## H.M. LNFT Land Registry

TITLE NUMBER

### L0031-160721

ADMINISTRATIVE AREA

THE GREAT EMPIRE

ISSUED **16 July 2021** 

– ARENA BYPASS ROAD

SCALE 1/50000

OWNER ENTITLEMENT

Type-B: A share of 3% of all BUN sales based on referral performance received in Credits and convertible to USDC ERC20; Mint 4 NFT Stories