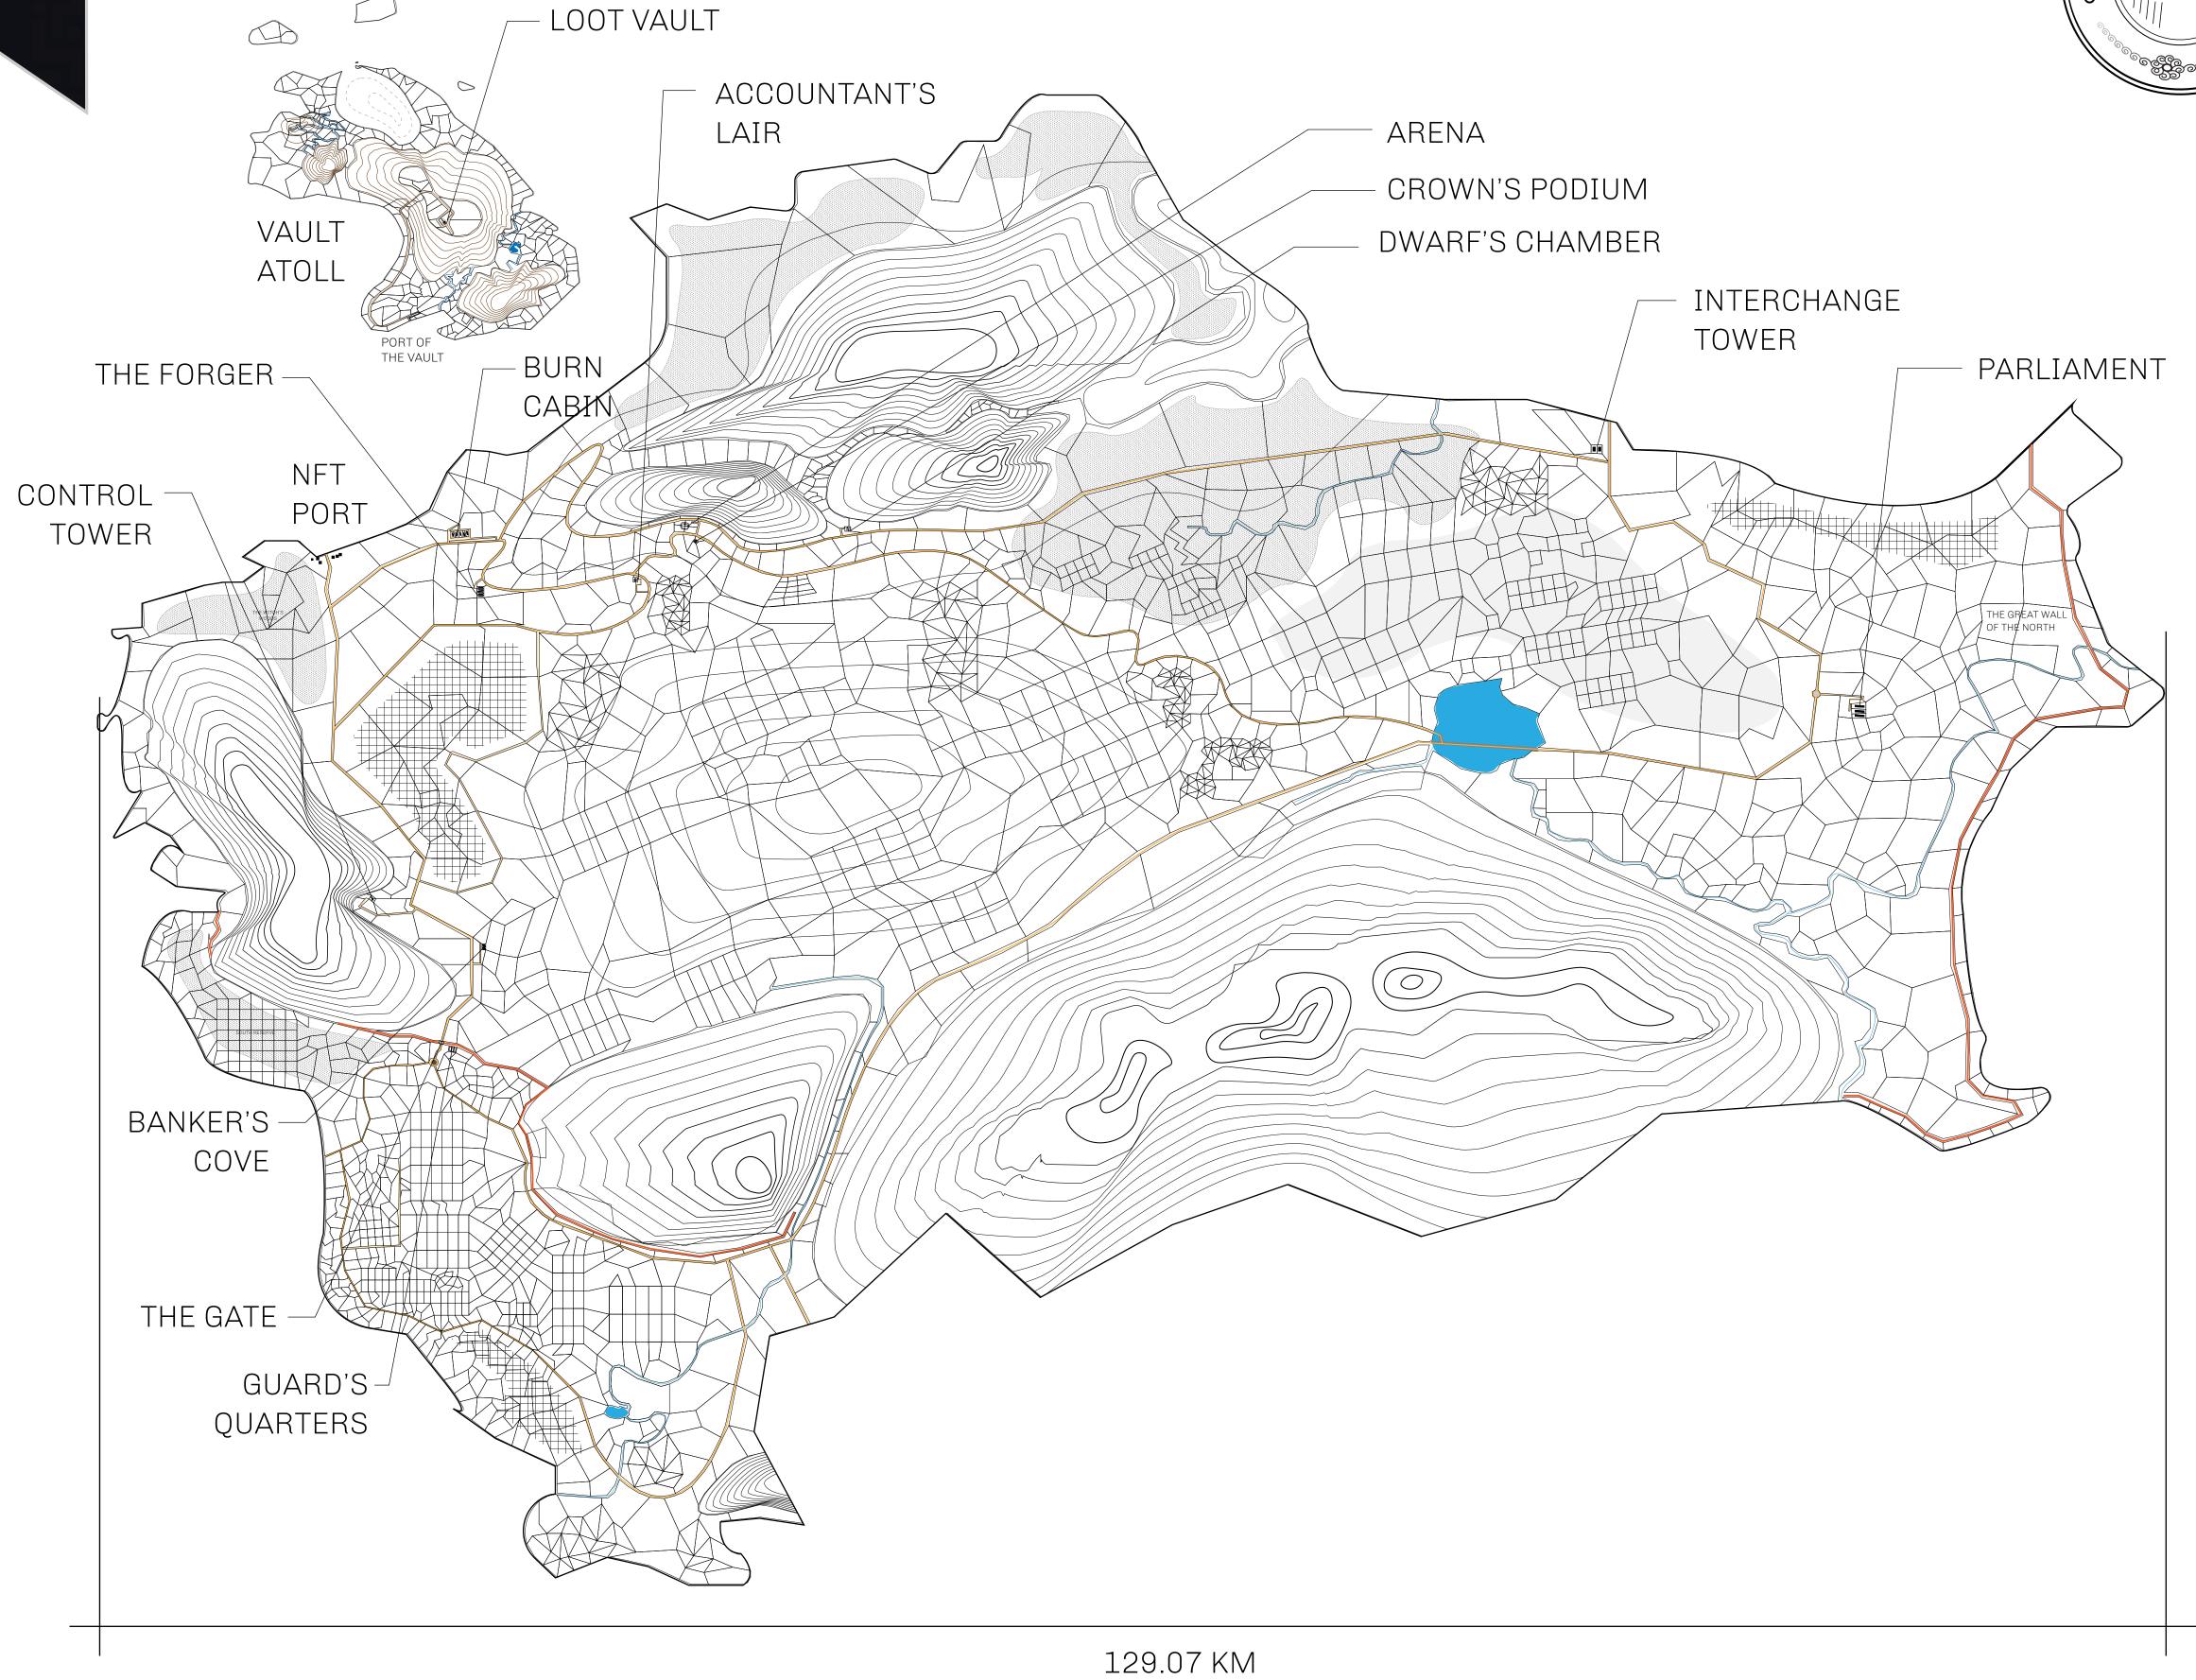

#### HER MAJESTY'S GATED WORLD

The largest surface area of all of the realms, the great empire is the most populous country and second only as economic powerhouse to X by SL. Within its borders, the parliament sits, banks issue BUN, LTT, and USDC credits, auctions happen in the arena, NFTs are minted and custodied, in addition to containing other commercial activities. Following the last war, border controls are tight and only persons invited can come in.

#### GEOGRAPHY

COASTLINE 462.64 KM (287.47 MILES)

BORDERS OCEAN, ROYAUME DE SATOSHI, X BY SL & TERRITORIO LTT ST

HIGHEST POINT MOUNT ARES +8120 M

LOWEST POINT NFT PORT 0 M

PLOTS 2284 SCALE 1:50000

### L0031-160721

ADMINISTRATIVE AREA

THE GREAT EMPIRE

ISSUED **16 July 2021** 

– ARENA BYPASS ROAD

SCALE 1/50000

OWNER ENTITLEMENT

Type-B: A share of 3% of all BUN sales based on referral performance received in Credits and convertible to USDC ERC20; Mint 4 NFT Stories