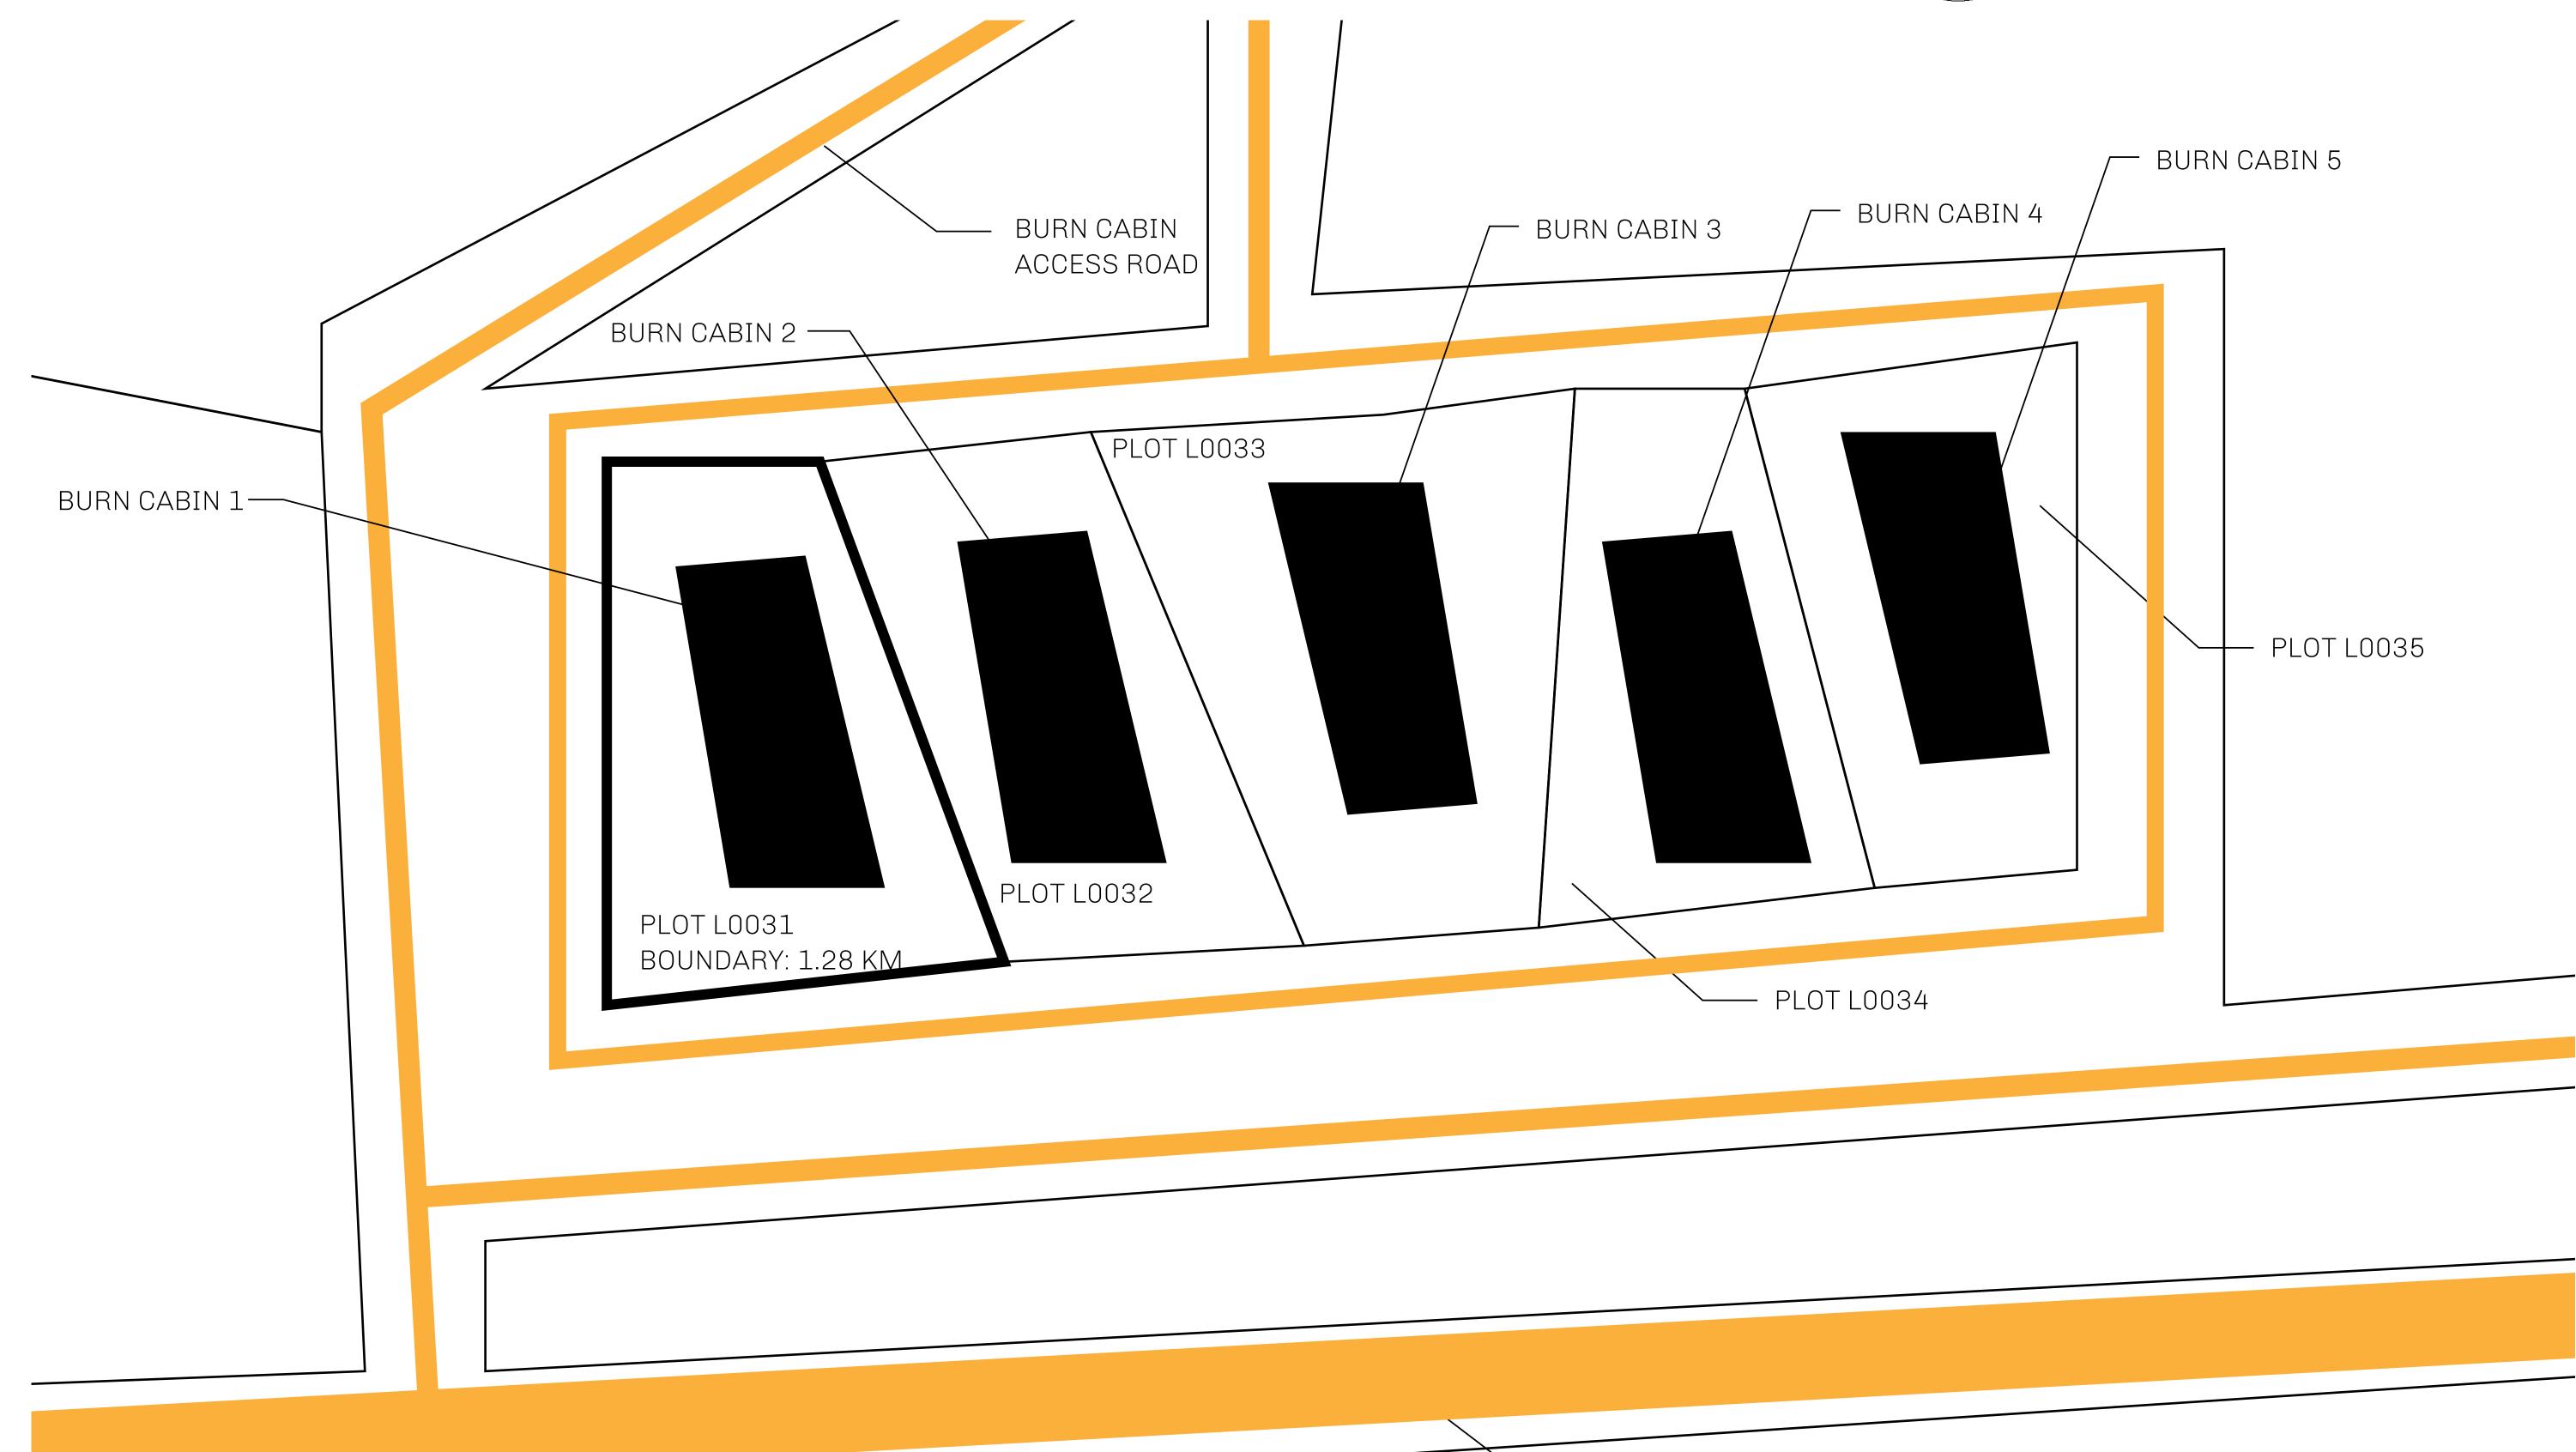

#### GEOGRAPHY

COASTLINE 462.64 KM (287.47 MILES)

BORDERS OCEAN, ROYAUME DE SATOSHI, X BY SL & TERRITORIO LTT ST

HIGHEST POINT MOUNT ARES +8120 M

LOWEST POINT NFT PORT 0 M

PLOTS 2284 SCALE 1:50000

## H.M. LNFT Land Registry

TITLE NUMBER

### L0031-160721

ADMINISTRATIVE AREA

THE GREAT EMPIRE

ISSUED **16 July 2021** 

– ARENA BYPASS ROAD

SCALE 1/50000

OWNER ENTITLEMENT

Type-B: A share of 3% of all BUN sales based on referral performance received in Credits and convertible to USDC ERC20; Mint 4 NFT Stories