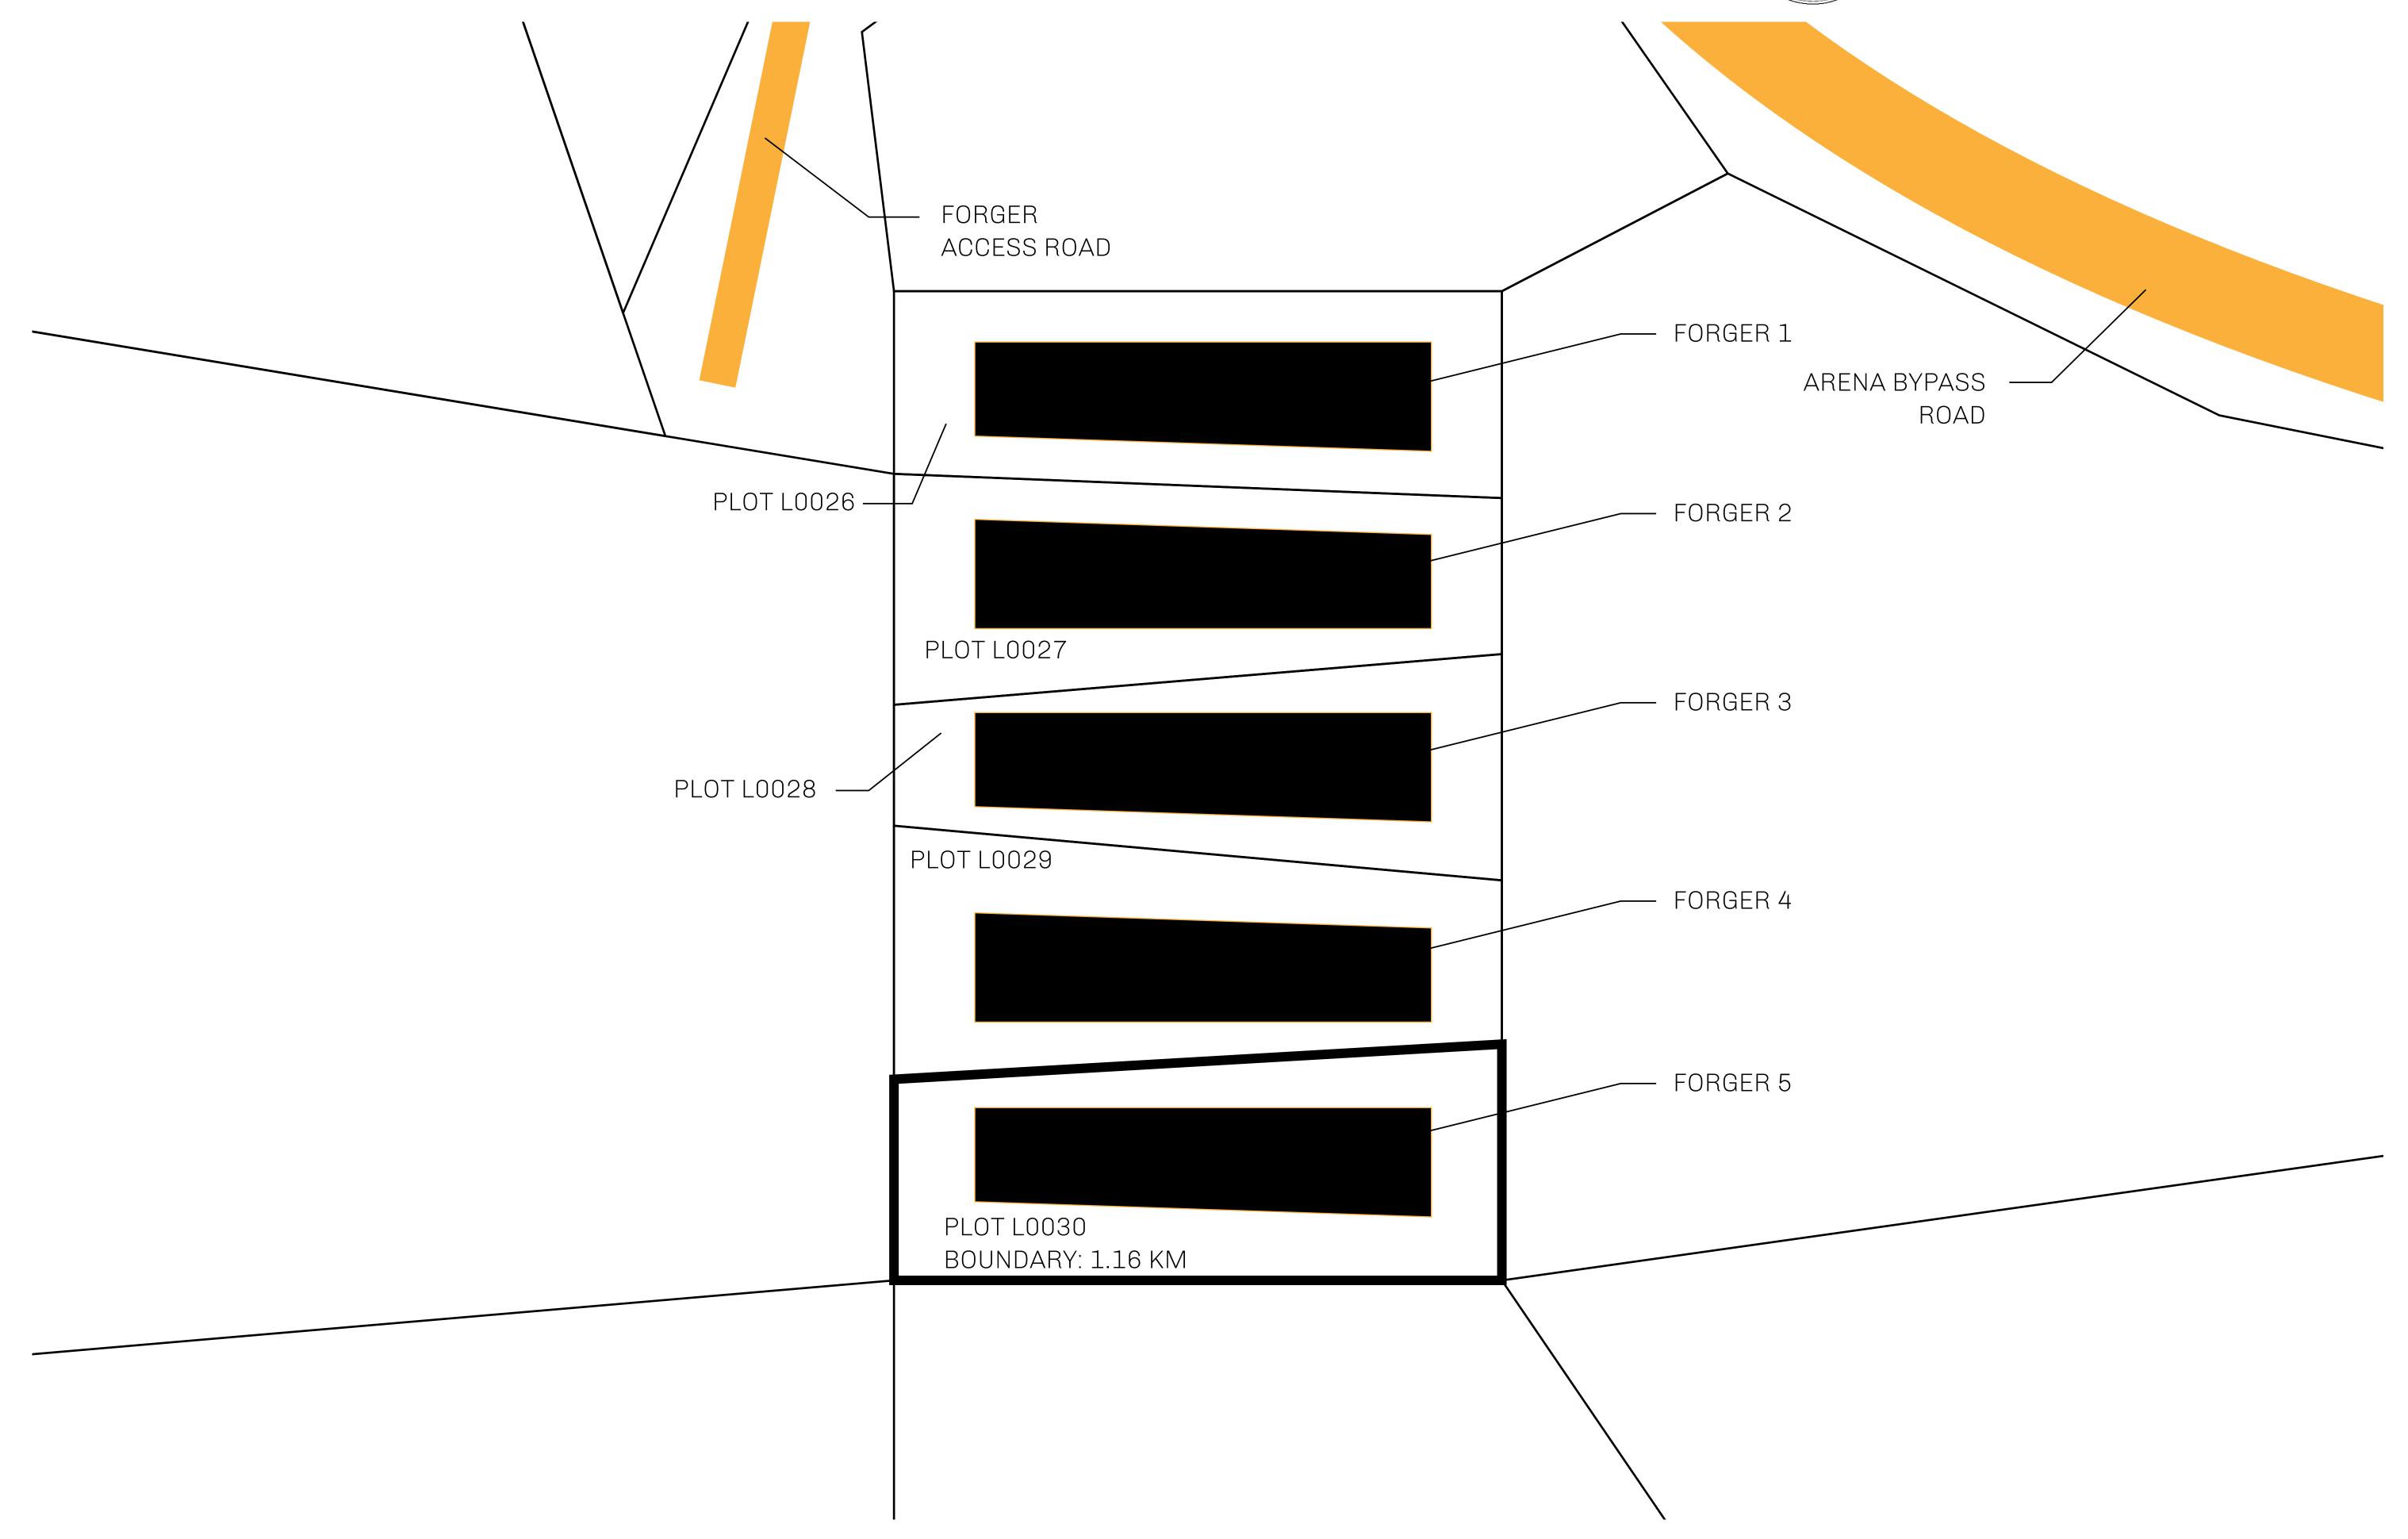

## H.M. LNFT Land Registry

L0030-160721

TITLE NUMBER

ADMINISTRATIVE AREA

THE GREAT EMPIRE

ISSUED **16 July 2021** 

SCALE 1/50000

OWNER ENTITLEMENT

Type-B: A share of 3% of all BUN sales based on referral performance received in Credits and convertible to USDC ERC20; Mint 4 NFT Stories