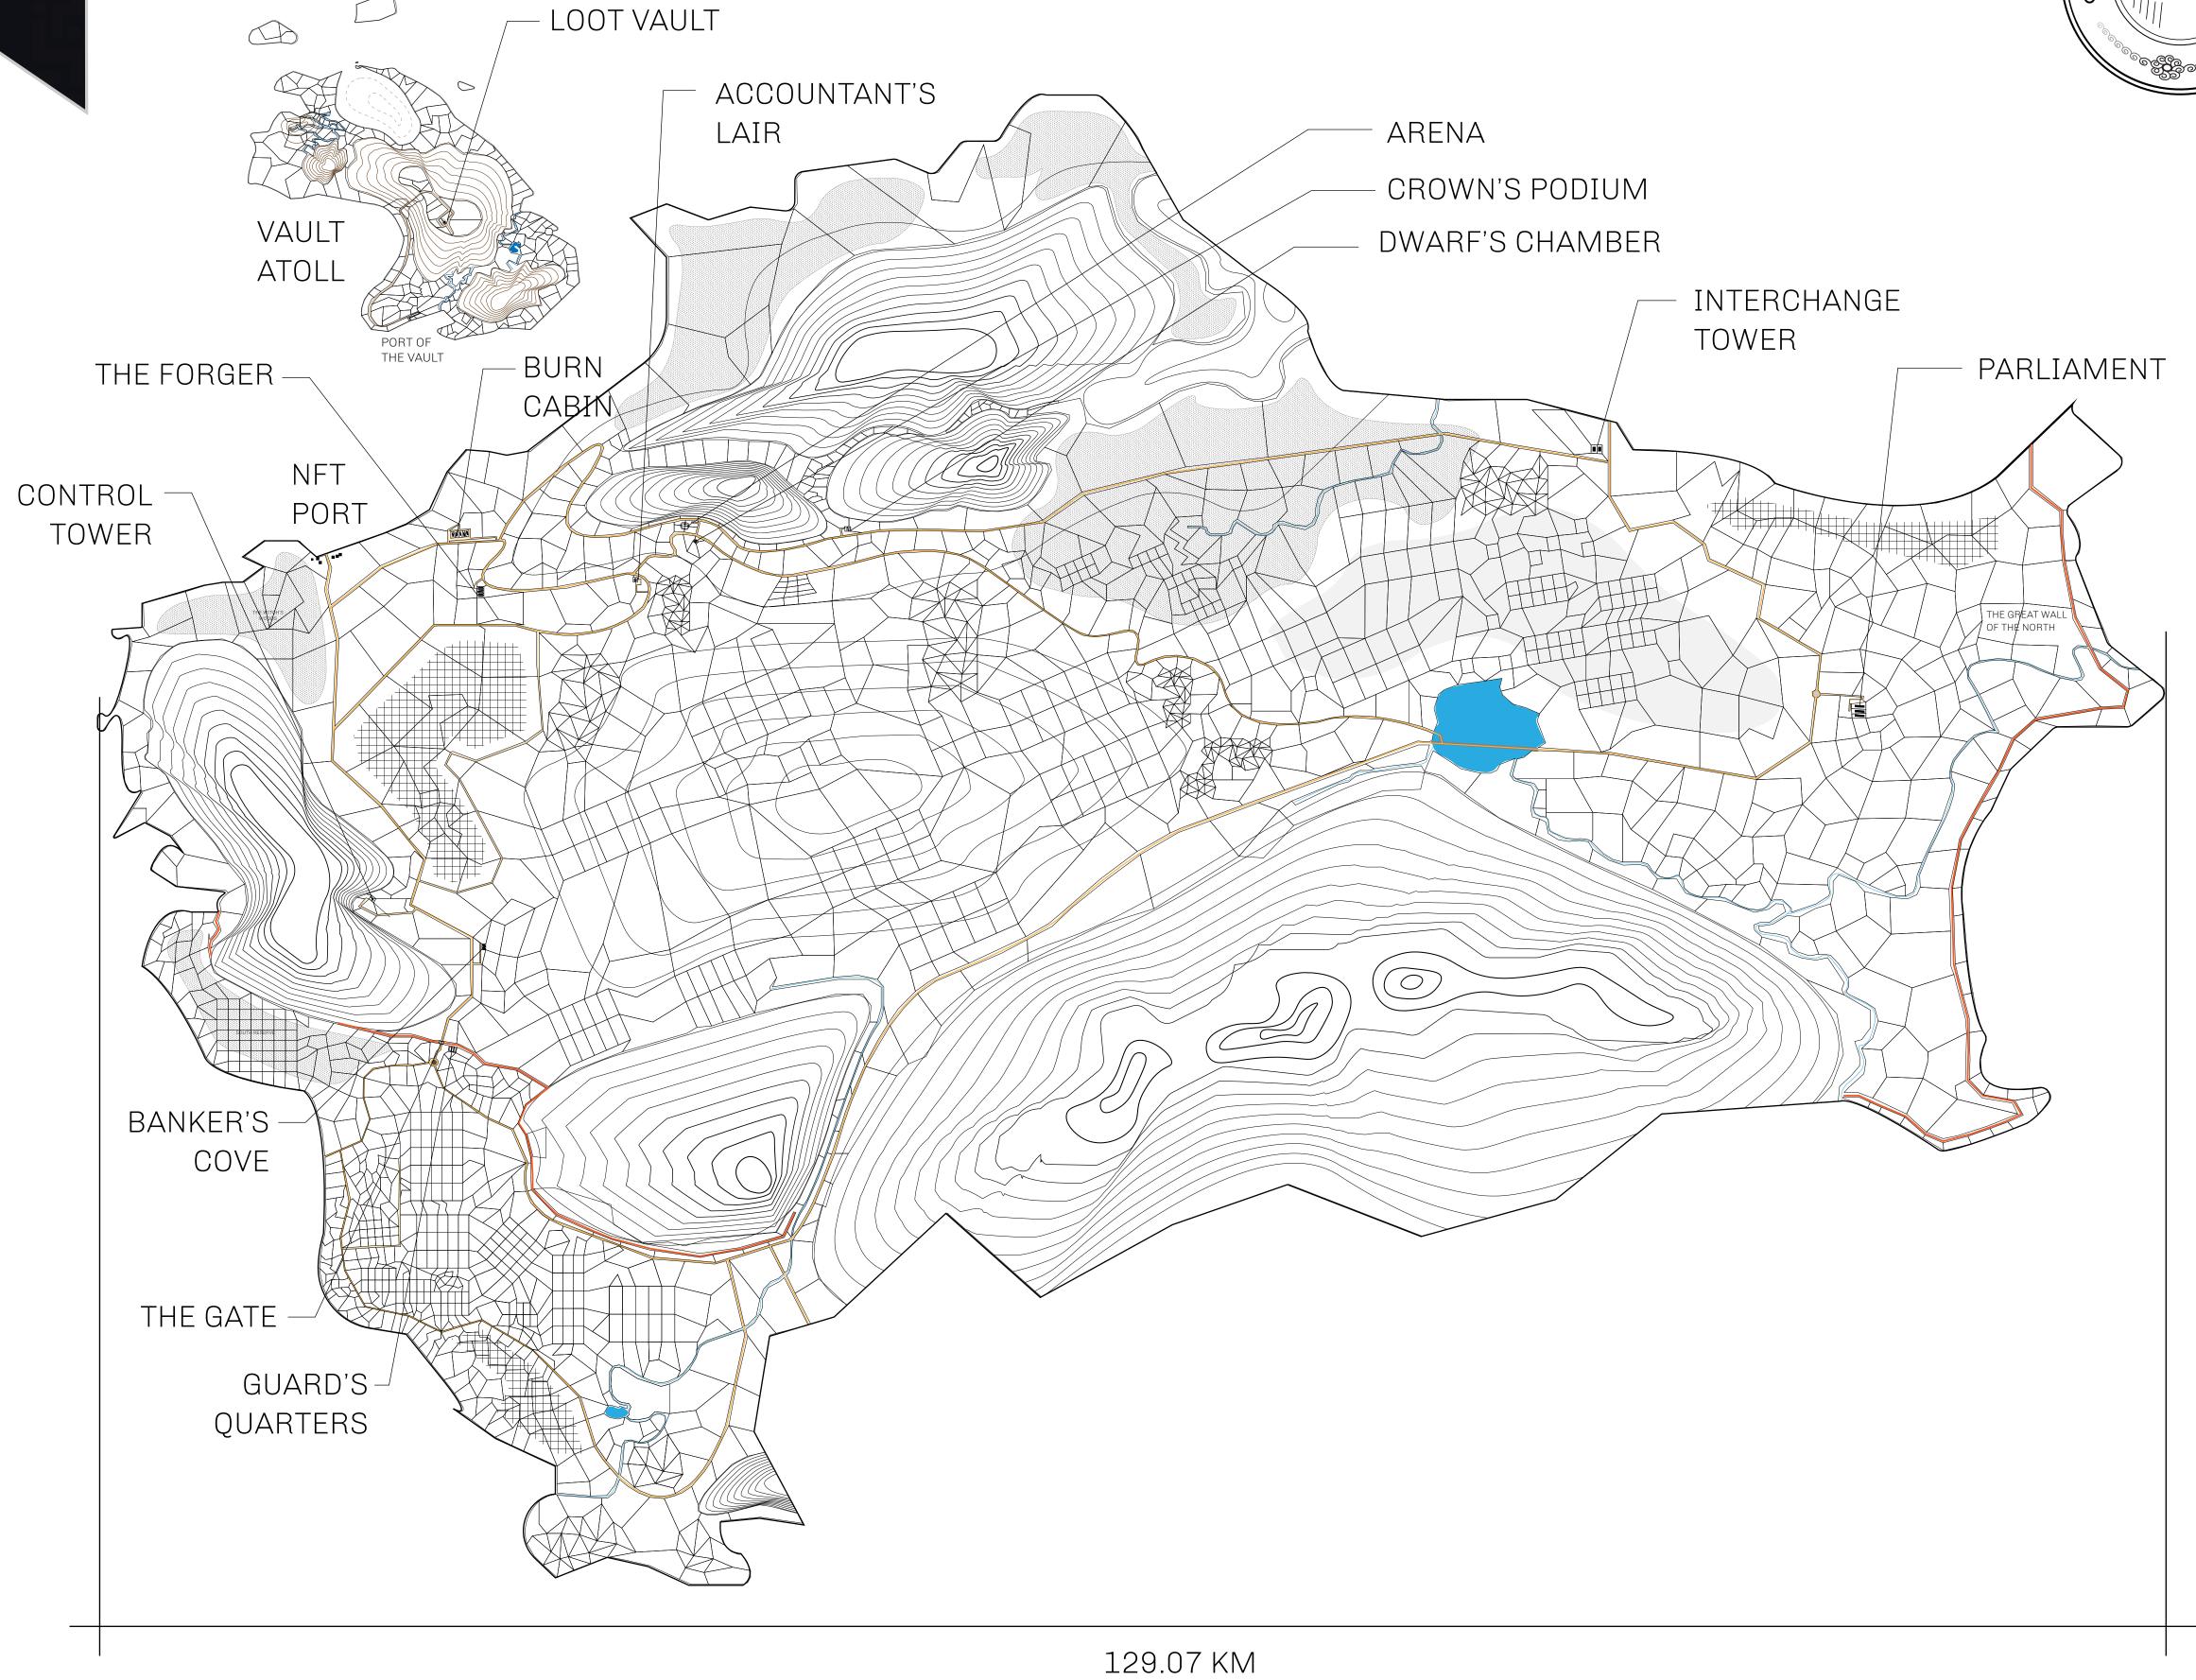

## HER MAJESTY'S GATED WORLD

The largest surface area of all of the realms, the great empire is the most populous country and second only as economic powerhouse to X by SL. Within its borders, the parliament sits, banks issue BUN, LTT, and USDC credits, auctions happen in the arena, NFTs are minted and custodied, in addition to containing other commercial activities. Following the last war, border controls are tight and only persons invited can come in.

## GEOGRAPHY

COASTLINE 462.64 KM (287.47 MILES)

BORDERS OCEAN, ROYAUME DE SATOSHI, X BY SL & TERRITORIO LTT ST

HIGHEST POINT MOUNT ARES +8120 M

LOWEST POINT NFT PORT 0 M

PLOTS 2284 SCALE 1:50000

## H.M. LNFT Land Registry

L0030-160721

TITLE NUMBER

ADMINISTRATIVE AREA

THE GREAT EMPIRE

ISSUED **16 July 2021** 

SCALE 1/50000

OWNER ENTITLEMENT