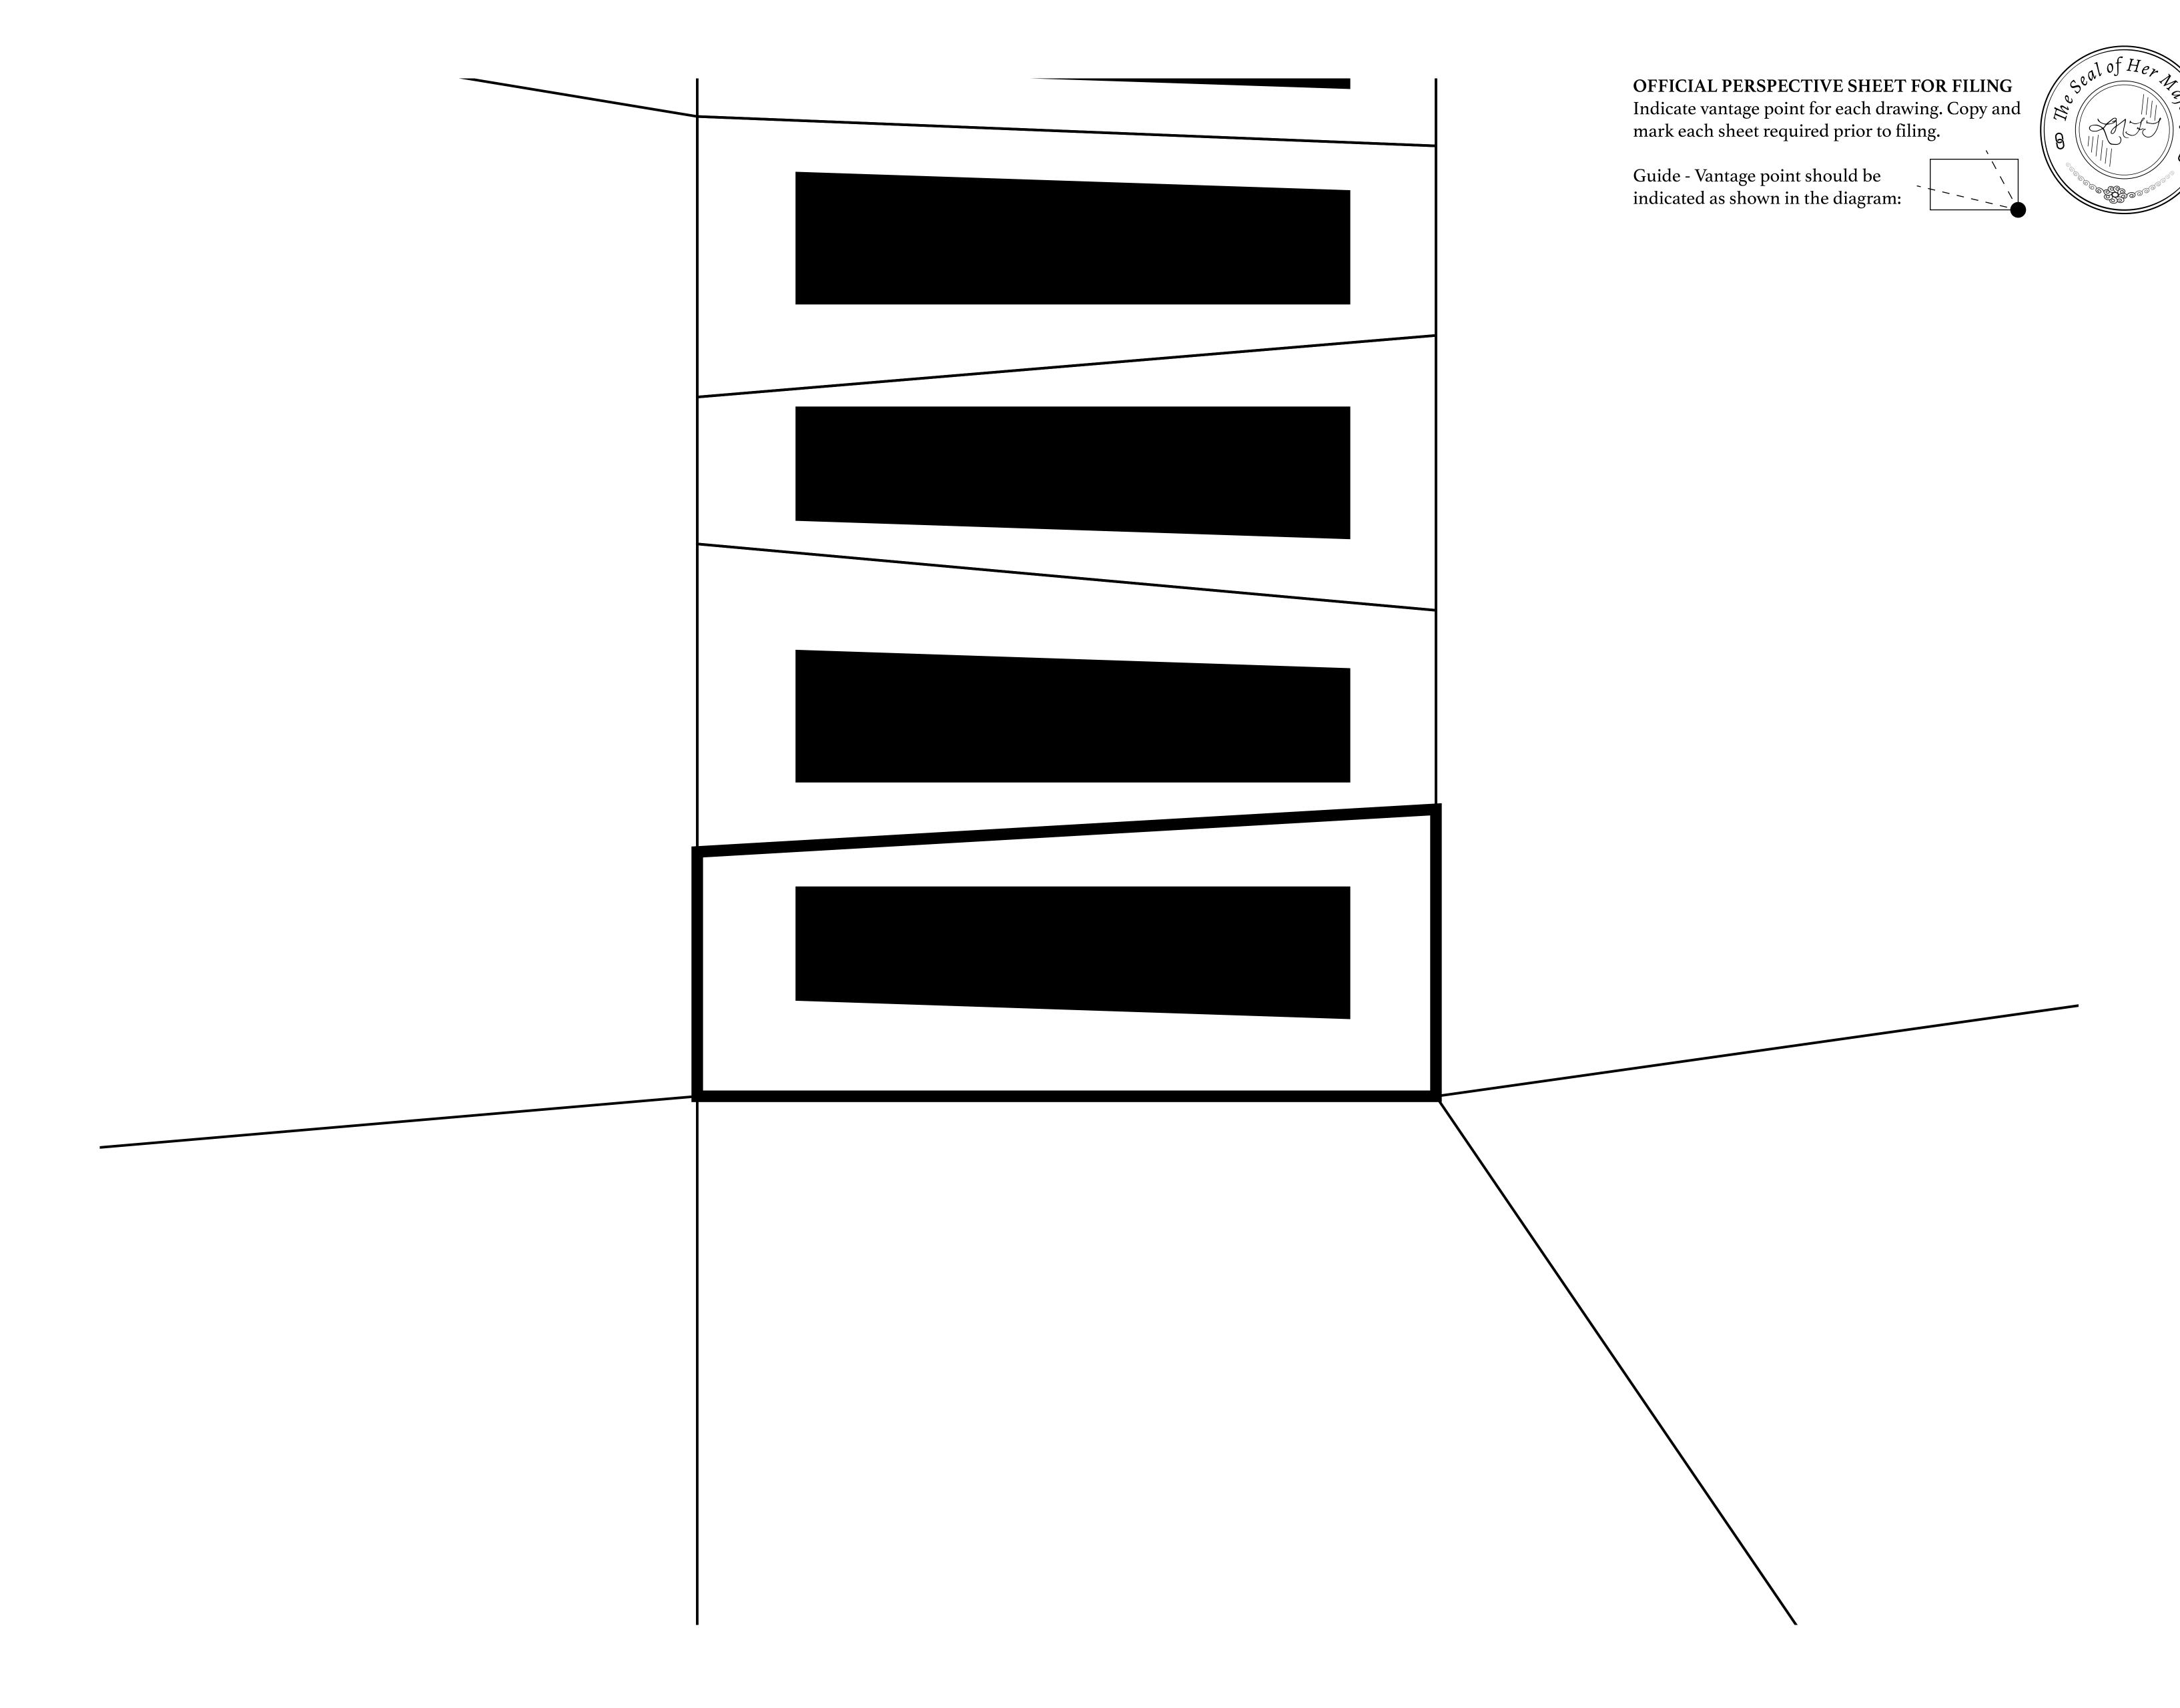

## H.M. LNFT Land Registry

L0030-160721

TITLE NUMBER

ADMINISTRATIVE AREA

THE GREAT EMPIRE

ISSUED **16 July 2021** 

SCALE 1/50000

OWNER ENTITLEMENT

Type-B: A share of 3% of all BUN sales based on referral performance received in Credits and convertible to USDC ERC20; Mint 4 NFT Stories