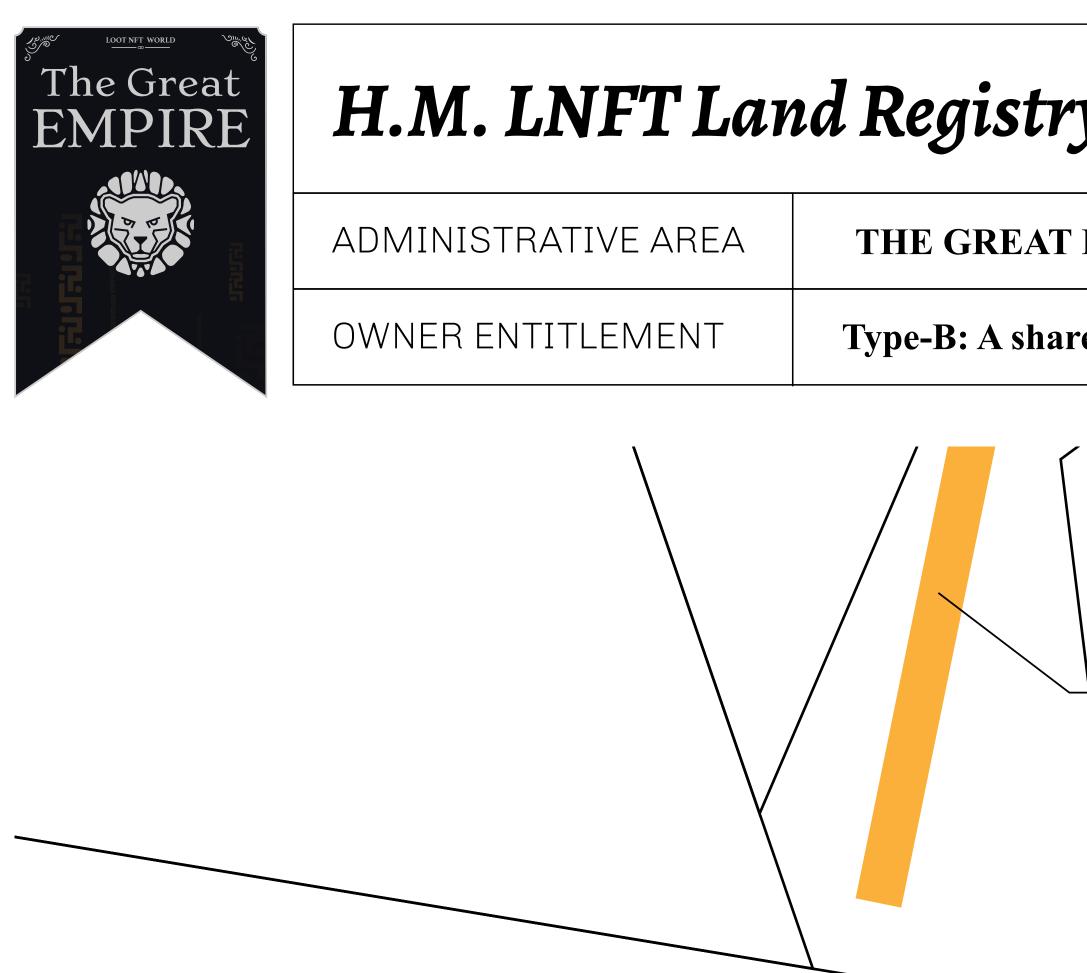

### INTERCHANGE

PLOT LOO26 -

PLOT L0028 \_\_\_\_ BOUNDARY: 1.10 KM

| TITLE NUMBER |               |                  |               | {                    |  |
|--------------|---------------|------------------|---------------|----------------------|--|
| y            |               | L0028-160721     |               |                      |  |
| EMPIRE       | ISSUED        | 16 July 2021     | Jo.           | SCALE 1/50000        |  |
| re of 3% of  | all BUN sales | based on referra | l performance | e; Mint 4 NFT Storie |  |
| /            |               |                  |               | Series Constants     |  |
|              |               |                  |               |                      |  |
|              |               |                  |               |                      |  |
| FORG         | ER<br>SS ROAD |                  |               |                      |  |
|              |               |                  |               | FORGER 1             |  |
|              |               |                  |               | Д                    |  |
|              |               |                  |               | FORGER 2             |  |
|              |               |                  |               |                      |  |
| PLOT L       | 0027          |                  |               |                      |  |
|              |               |                  |               | FORGER 3             |  |
|              |               |                  |               |                      |  |
| PLOT LO      | 029           |                  |               | FORGER 4             |  |
|              |               |                  |               |                      |  |
|              |               |                  |               |                      |  |
|              |               |                  |               | FORGER 5             |  |
|              | L0030         |                  |               |                      |  |
|              | 20000         |                  |               |                      |  |
|              |               |                  |               |                      |  |
|              |               |                  |               |                      |  |
|              |               |                  |               |                      |  |
|              |               |                  |               |                      |  |