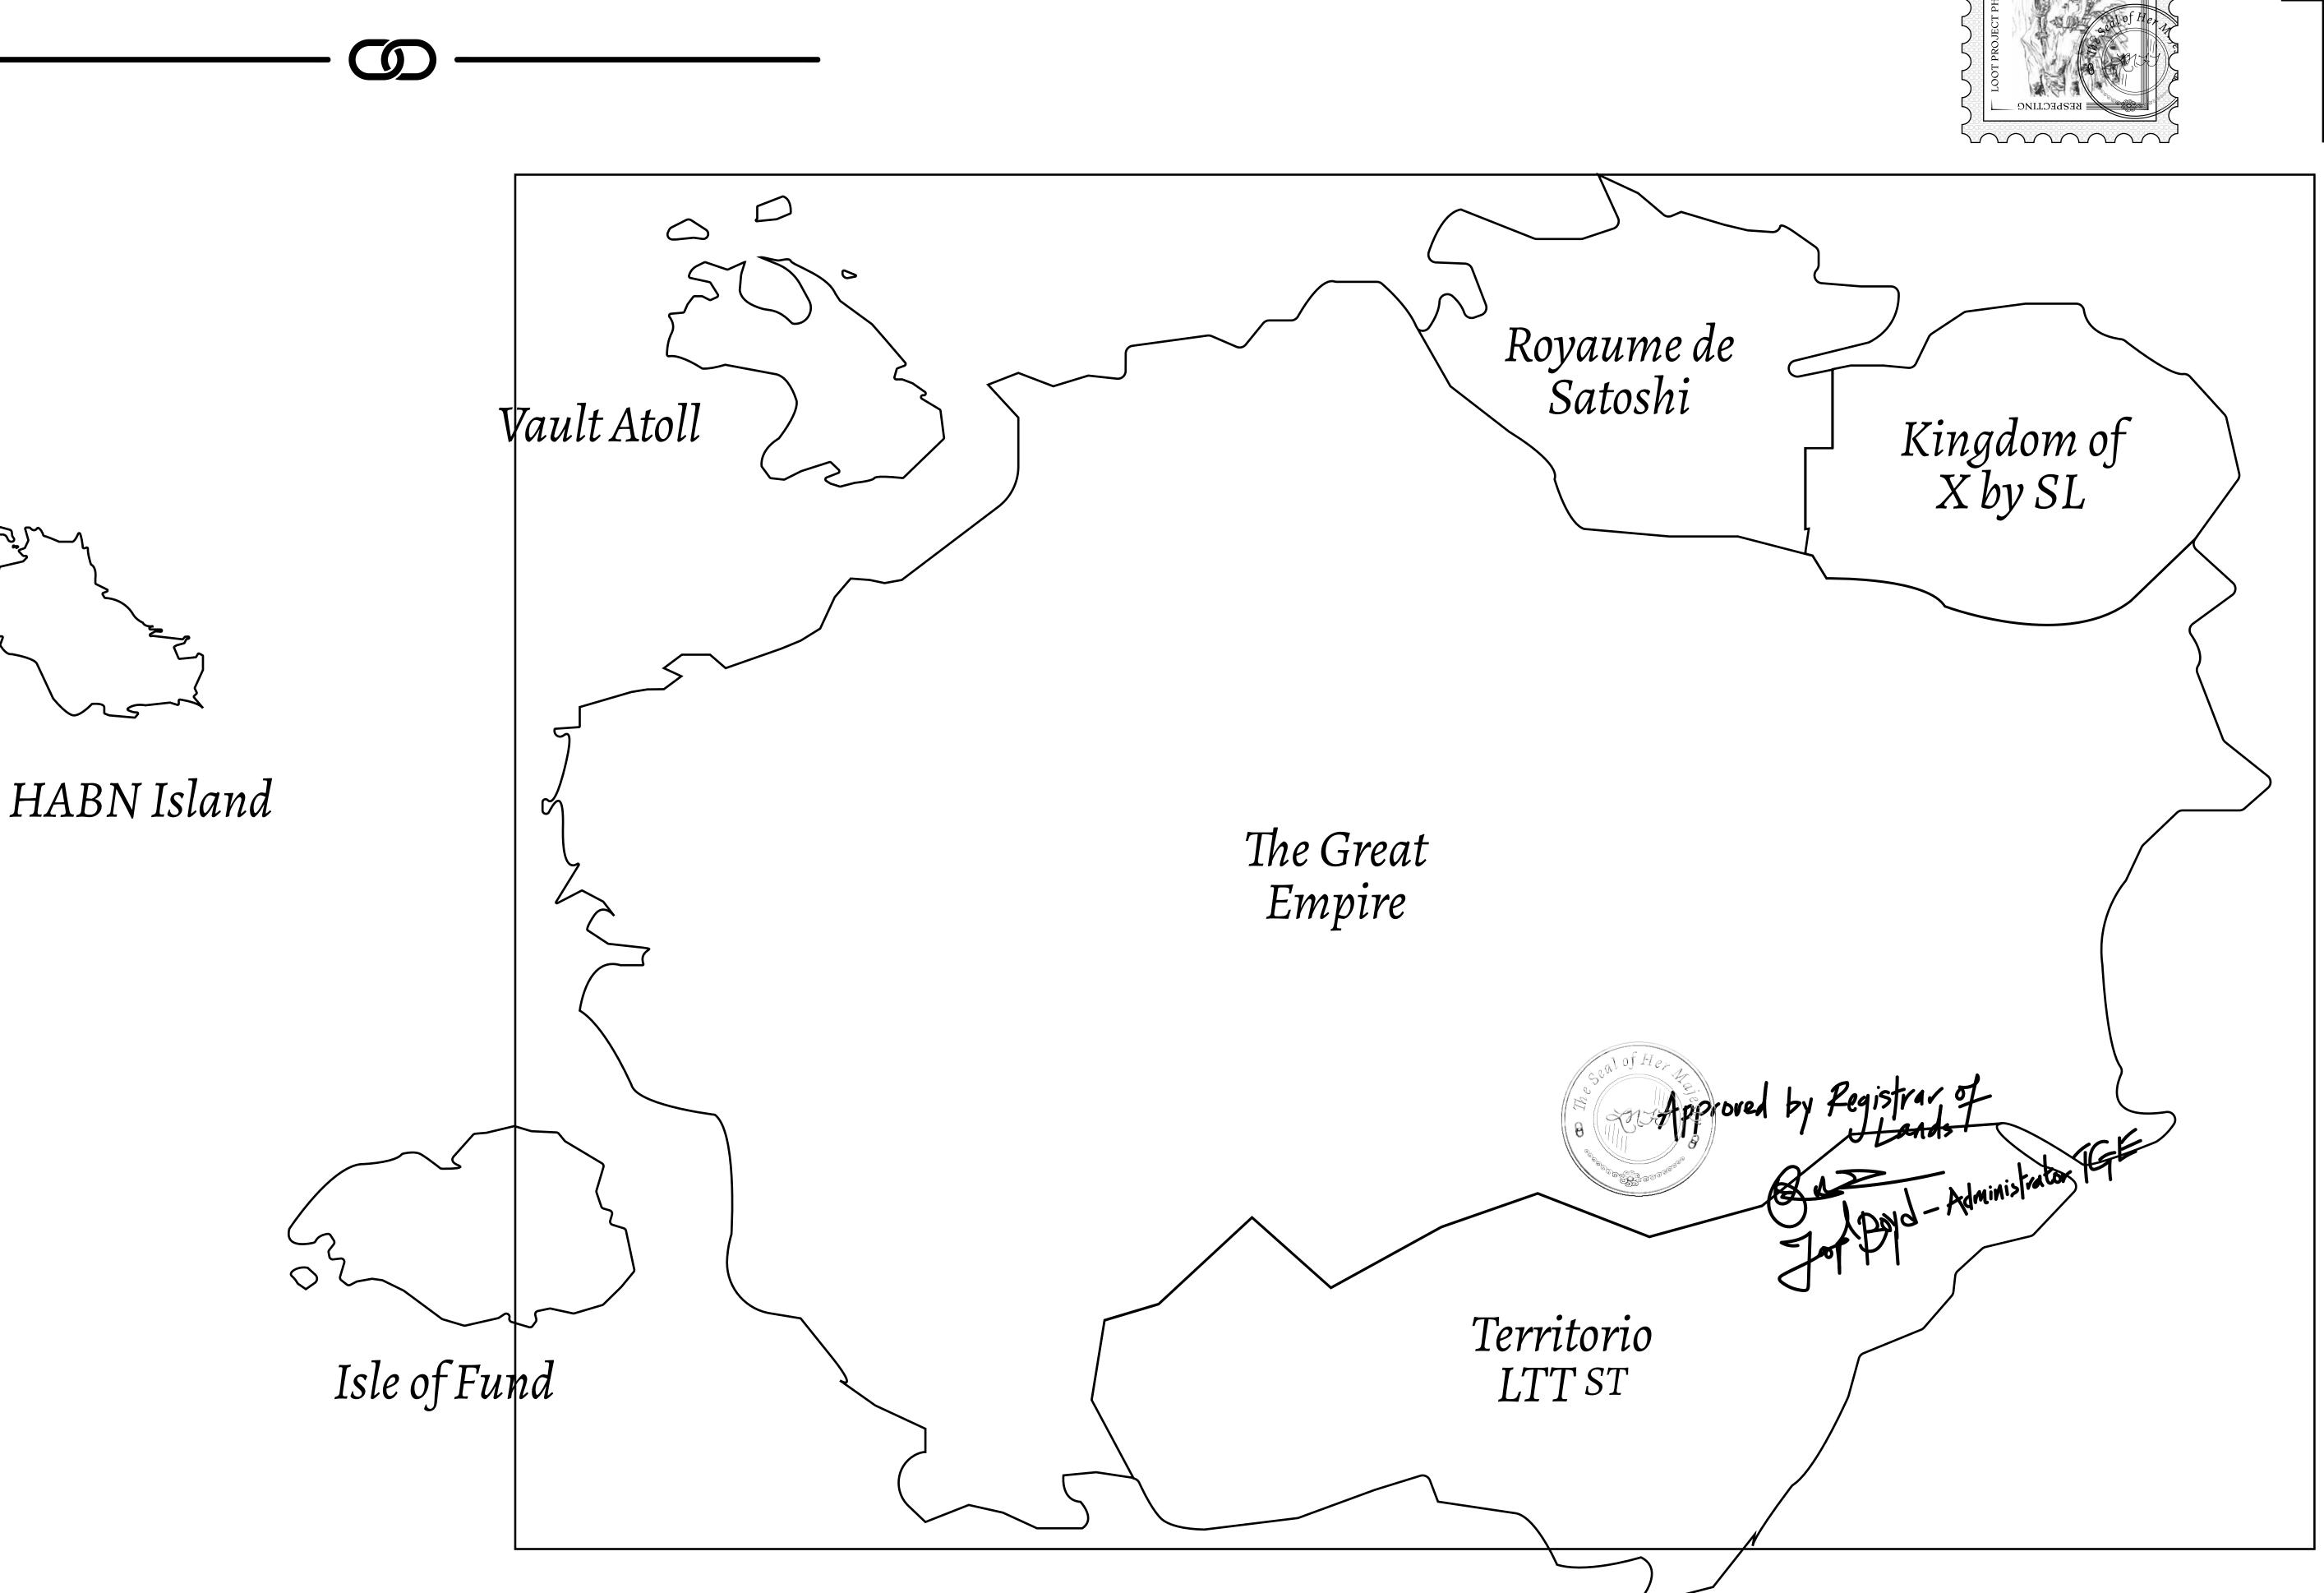

# LOOT NFT WORLD

HER MAJESTY'S GATED WORLD GEOGRAPHY The largest surface area of all of the realms, the great empire COASTLINE 462.64 KM (287.47 MILES) is the most populous country and second only as economic BORDERS powerhouse to X by SL. Within its borders, the parliament sits, HIGHEST POINT MOUNT ARES +8120 M banks issue BUN, LTT, and USDC credits, auctions happen in the LOWEST POINT NFT PORT 0 M arena, NFTs are minted and custodied, in addition to containing PLOTS 2284 other commercial activities. Following the last war, border SCALE 1:50000 controls are tight and only persons invited can come in.  $\int$ - LOOT VAULT ACCOUNTANT'S LAIR ARENA CROWN'S PODIUM VAULT DWARF'S CHAMBER ATOLL PORT OF THE VAULT BURN CABIN NFT PORT  $\sim$  $( \bigcirc )$ COVE

## OCEAN, ROYAUME DE SATOSHI, X BY SL & TERRITORIO LTT ST