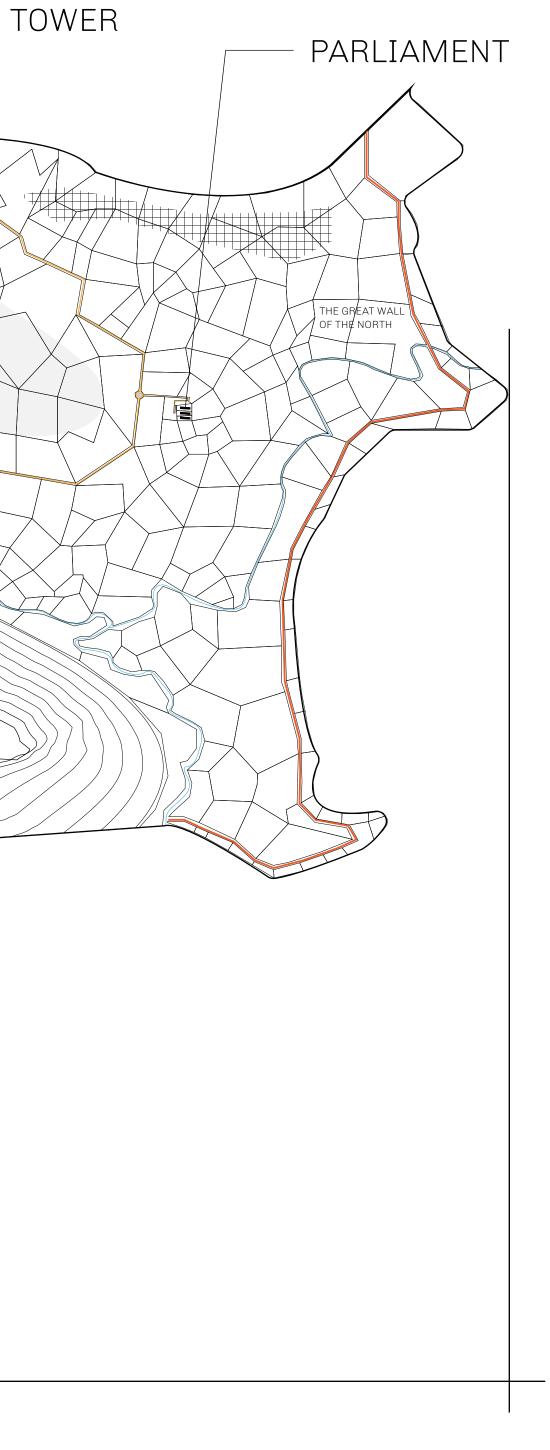

# LOOT NFT WORLD

HER MAJESTY'S GATED WORLD GEOGRAPHY The largest surface area of all of the realms, the great empire COASTLINE 462.64 KM (287.47 MILES) is the most populous country and second only as economic BORDERS powerhouse to X by SL. Within its borders, the parliament sits, HIGHEST POINT MOUNT ARES +8120 M banks issue BUN, LTT, and USDC credits, auctions happen in the LOWEST POINT NFT PORT 0 M arena, NFTs are minted and custodied, in addition to containing PLOTS 2284 other commercial activities. Following the last war, border SCALE 1:50000 controls are tight and only persons invited can come in.  $\int$ - LOOT VAULT ACCOUNTANT'S LAIR ARENA CROWN'S PODIUM VAULT DWARF'S CHAMBER ATOLL PORT OF THE VAULT BURN CABIN NFT PORT  $\sim$  $( \bigcirc )$ COVE