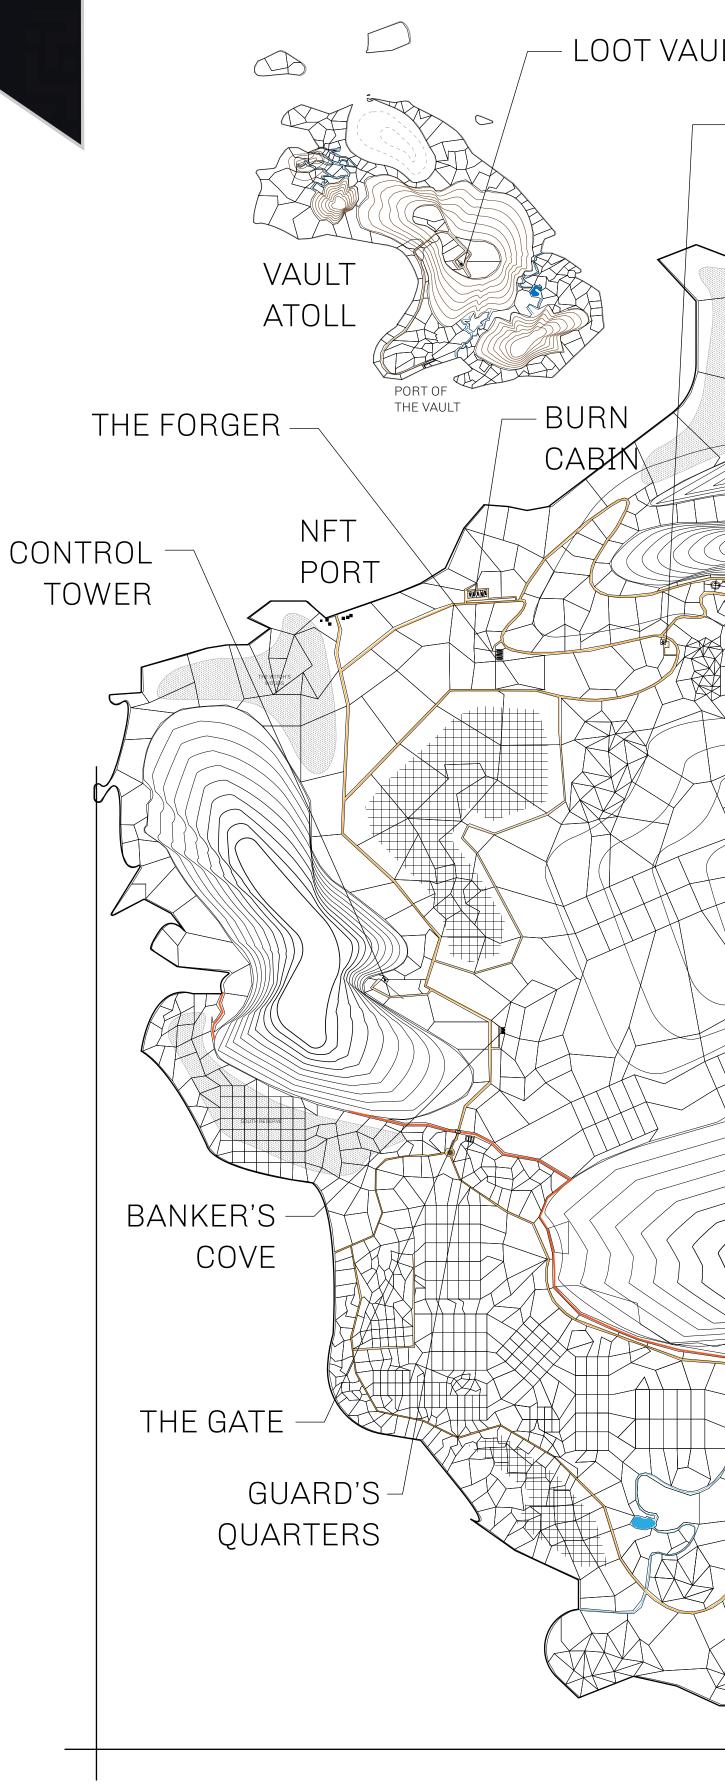

# LOOT NFT WORLD

HER MAJESTY'S GATED WORLD GEOGRAPHY The largest surface area of all of the realms, the great empire COASTLINE 462.64 KM (287.47 MILES) is the most populous country and second only as economic BORDERS powerhouse to X by SL. Within its borders, the parliament sits, HIGHEST POINT MOUNT ARES +8120 M banks issue BUN, LTT, and USDC credits, auctions happen in the LOWEST POINT NFT PORT 0 M arena, NFTs are minted and custodied, in addition to containing PLOTS 2284 other commercial activities. Following the last war, border SCALE 1:50000 controls are tight and only persons invited can come in.  $\int$ - LOOT VAULT ACCOUNTANT'S LAIR ARENA CROWN'S PODIUM VAULT DWARF'S CHAMBER ATOLL PORT OF THE VAULT BURN CABIN NFT PORT  $\sim$  $( \bigcirc )$ COVE