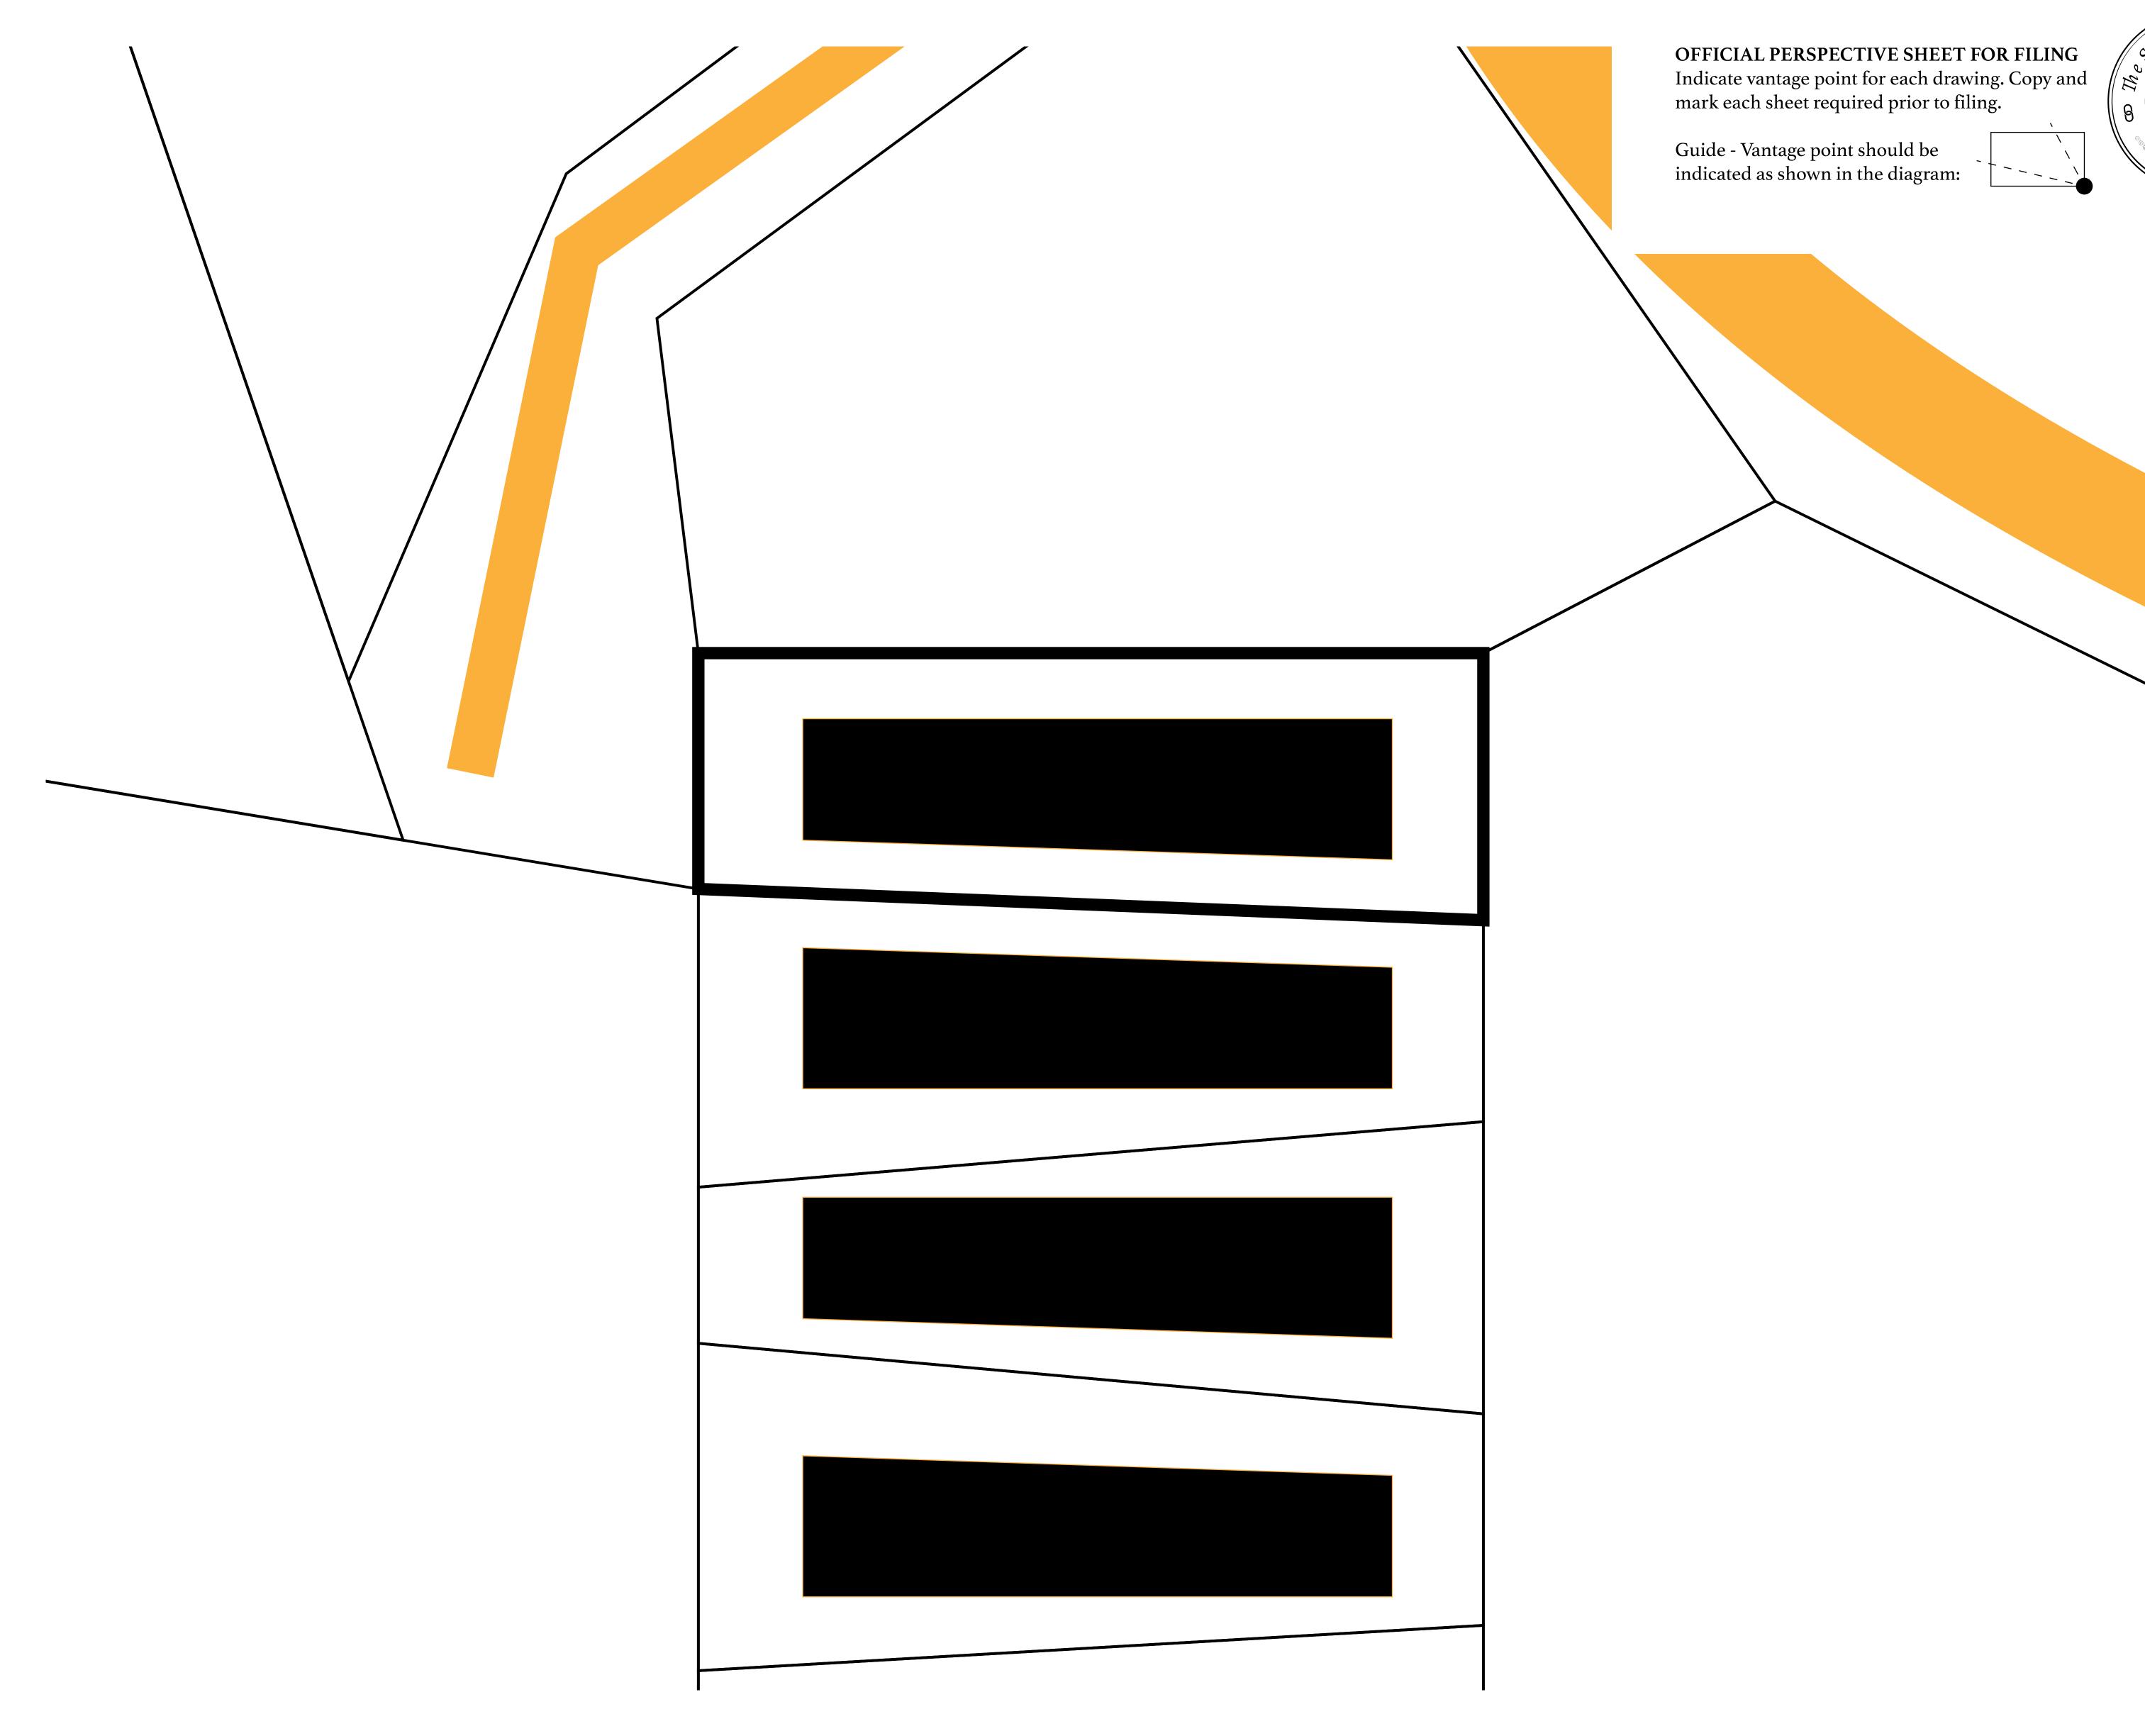

## LOOT NFT WORLD

HER MAJESTY'S GATED WORLD GEOGRAPHY The largest surface area of all of the realms, the great empire COASTLINE 462.64 KM (287.47 MILES) is the most populous country and second only as economic BORDERS powerhouse to X by SL. Within its borders, the parliament sits, HIGHEST POINT MOUNT ARES +8120 M banks issue BUN, LTT, and USDC credits, auctions happen in the LOWEST POINT NFT PORT 0 M arena, NFTs are minted and custodied, in addition to containing PLOTS 2284 other commercial activities. Following the last war, border SCALE 1:50000 controls are tight and only persons invited can come in.  $\int$ - LOOT VAULT ACCOUNTANT'S LAIR ARENA CROWN'S PODIUM VAULT DWARF'S CHAMBER ATOLL PORT OF THE VAULT BURN CABIN NFT PORT  $\sim$  $( \bigcirc )$ COVE