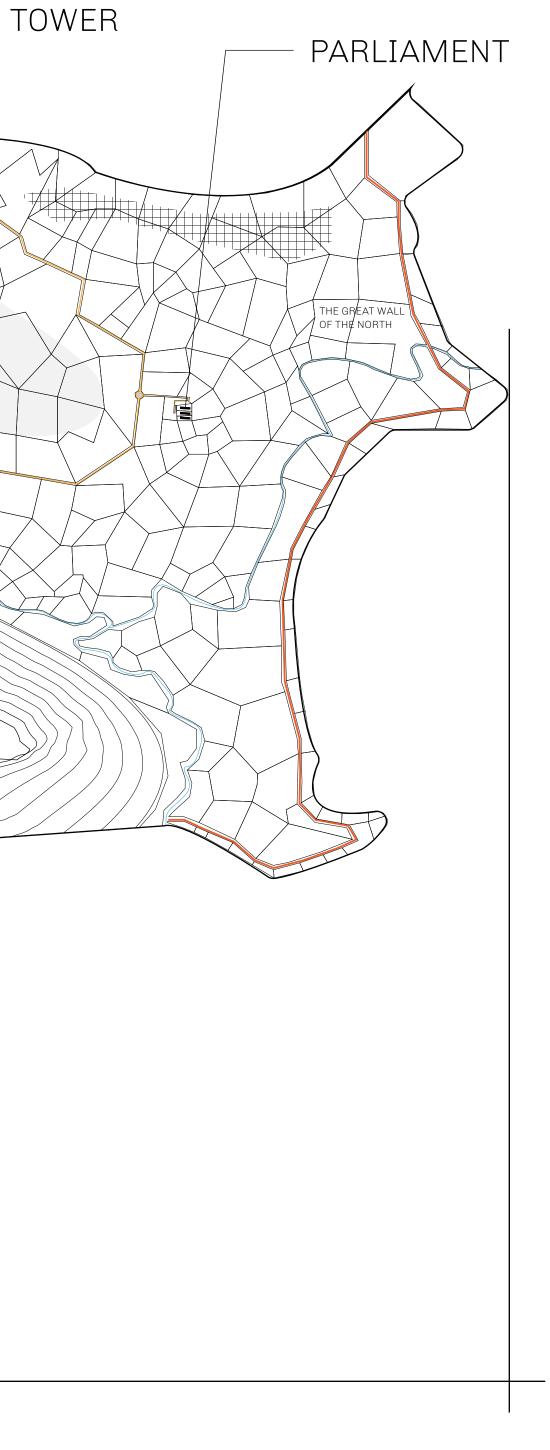

## LOOT NFT WORLD

HER MAJESTY'S GATED WORLD GEOGRAPHY The largest surface area of all of the realms, the great empire COASTLINE 462.64 KM (287.47 MILES) is the most populous country and second only as economic BORDERS powerhouse to X by SL. Within its borders, the parliament sits, HIGHEST POINT MOUNT ARES +8120 M banks issue BUN, LTT, and USDC credits, auctions happen in the LOWEST POINT NFT PORT 0 M arena, NFTs are minted and custodied, in addition to containing PLOTS 2284 other commercial activities. Following the last war, border SCALE 1:50000 controls are tight and only persons invited can come in.  $\int$ - LOOT VAULT ACCOUNTANT'S LAIR ARENA CROWN'S PODIUM VAULT DWARF'S CHAMBER ATOLL PORT OF THE VAULT BURN CABIN NFT PORT  $\sim$  $( \bigcirc )$ COVE