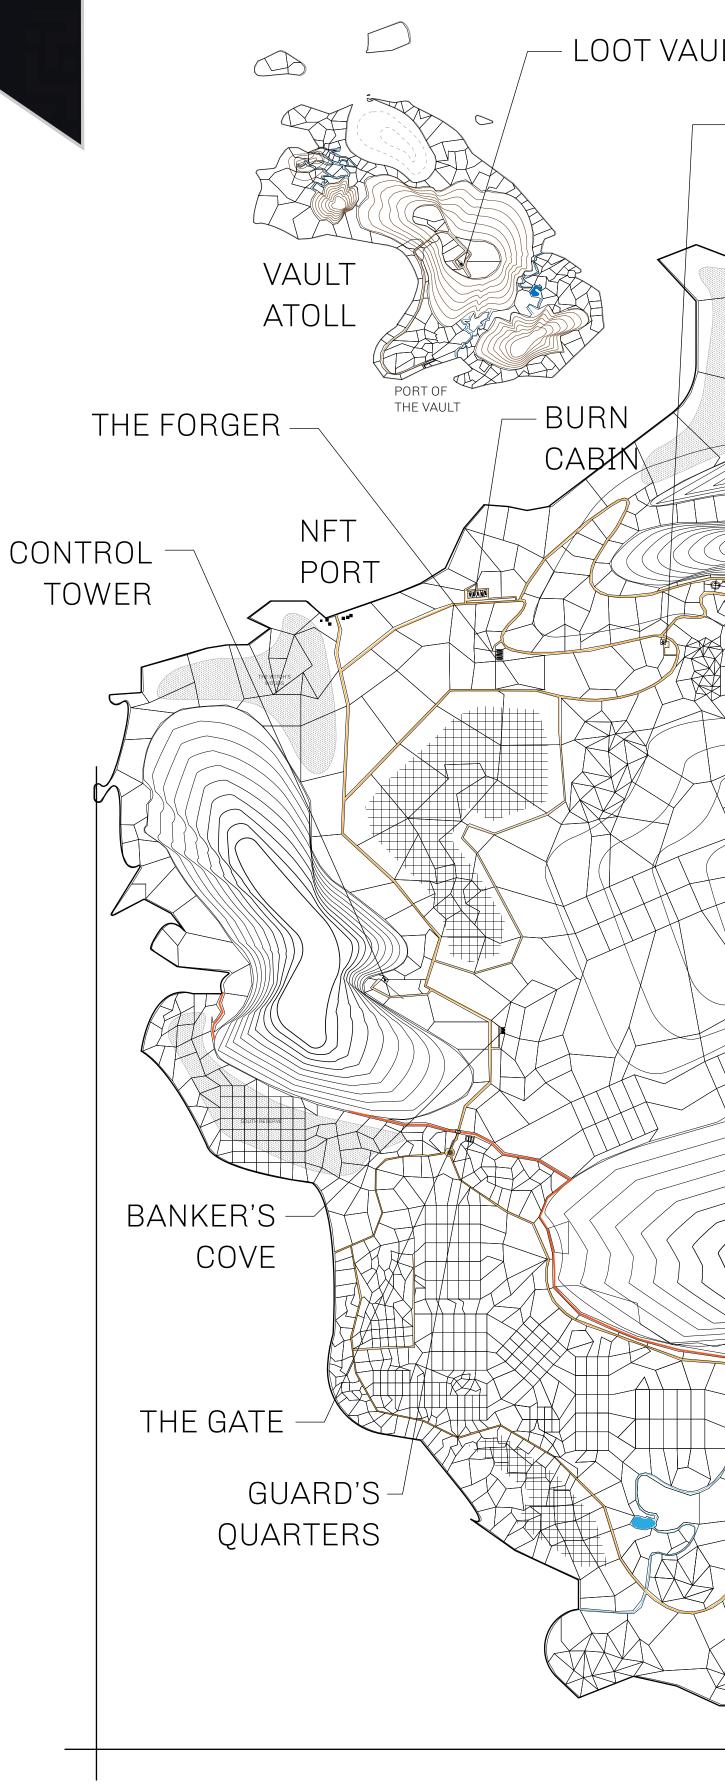

## LOOT NFT WORLD

HER MAJESTY'S GATED WORLD GEOGRAPHY The largest surface area of all of the realms, the great empire COASTLINE 462.64 KM (287.47 MILES) is the most populous country and second only as economic BORDERS powerhouse to X by SL. Within its borders, the parliament sits, HIGHEST POINT MOUNT ARES +8120 M banks issue BUN, LTT, and USDC credits, auctions happen in the LOWEST POINT NFT PORT 0 M arena, NFTs are minted and custodied, in addition to containing PLOTS 2284 other commercial activities. Following the last war, border SCALE 1:50000 controls are tight and only persons invited can come in.  $\int$ - LOOT VAULT ACCOUNTANT'S LAIR ARENA CROWN'S PODIUM VAULT DWARF'S CHAMBER ATOLL PORT OF THE VAULT BURN CABIN NFT PORT  $\sim$  $( \bigcirc )$ COVE