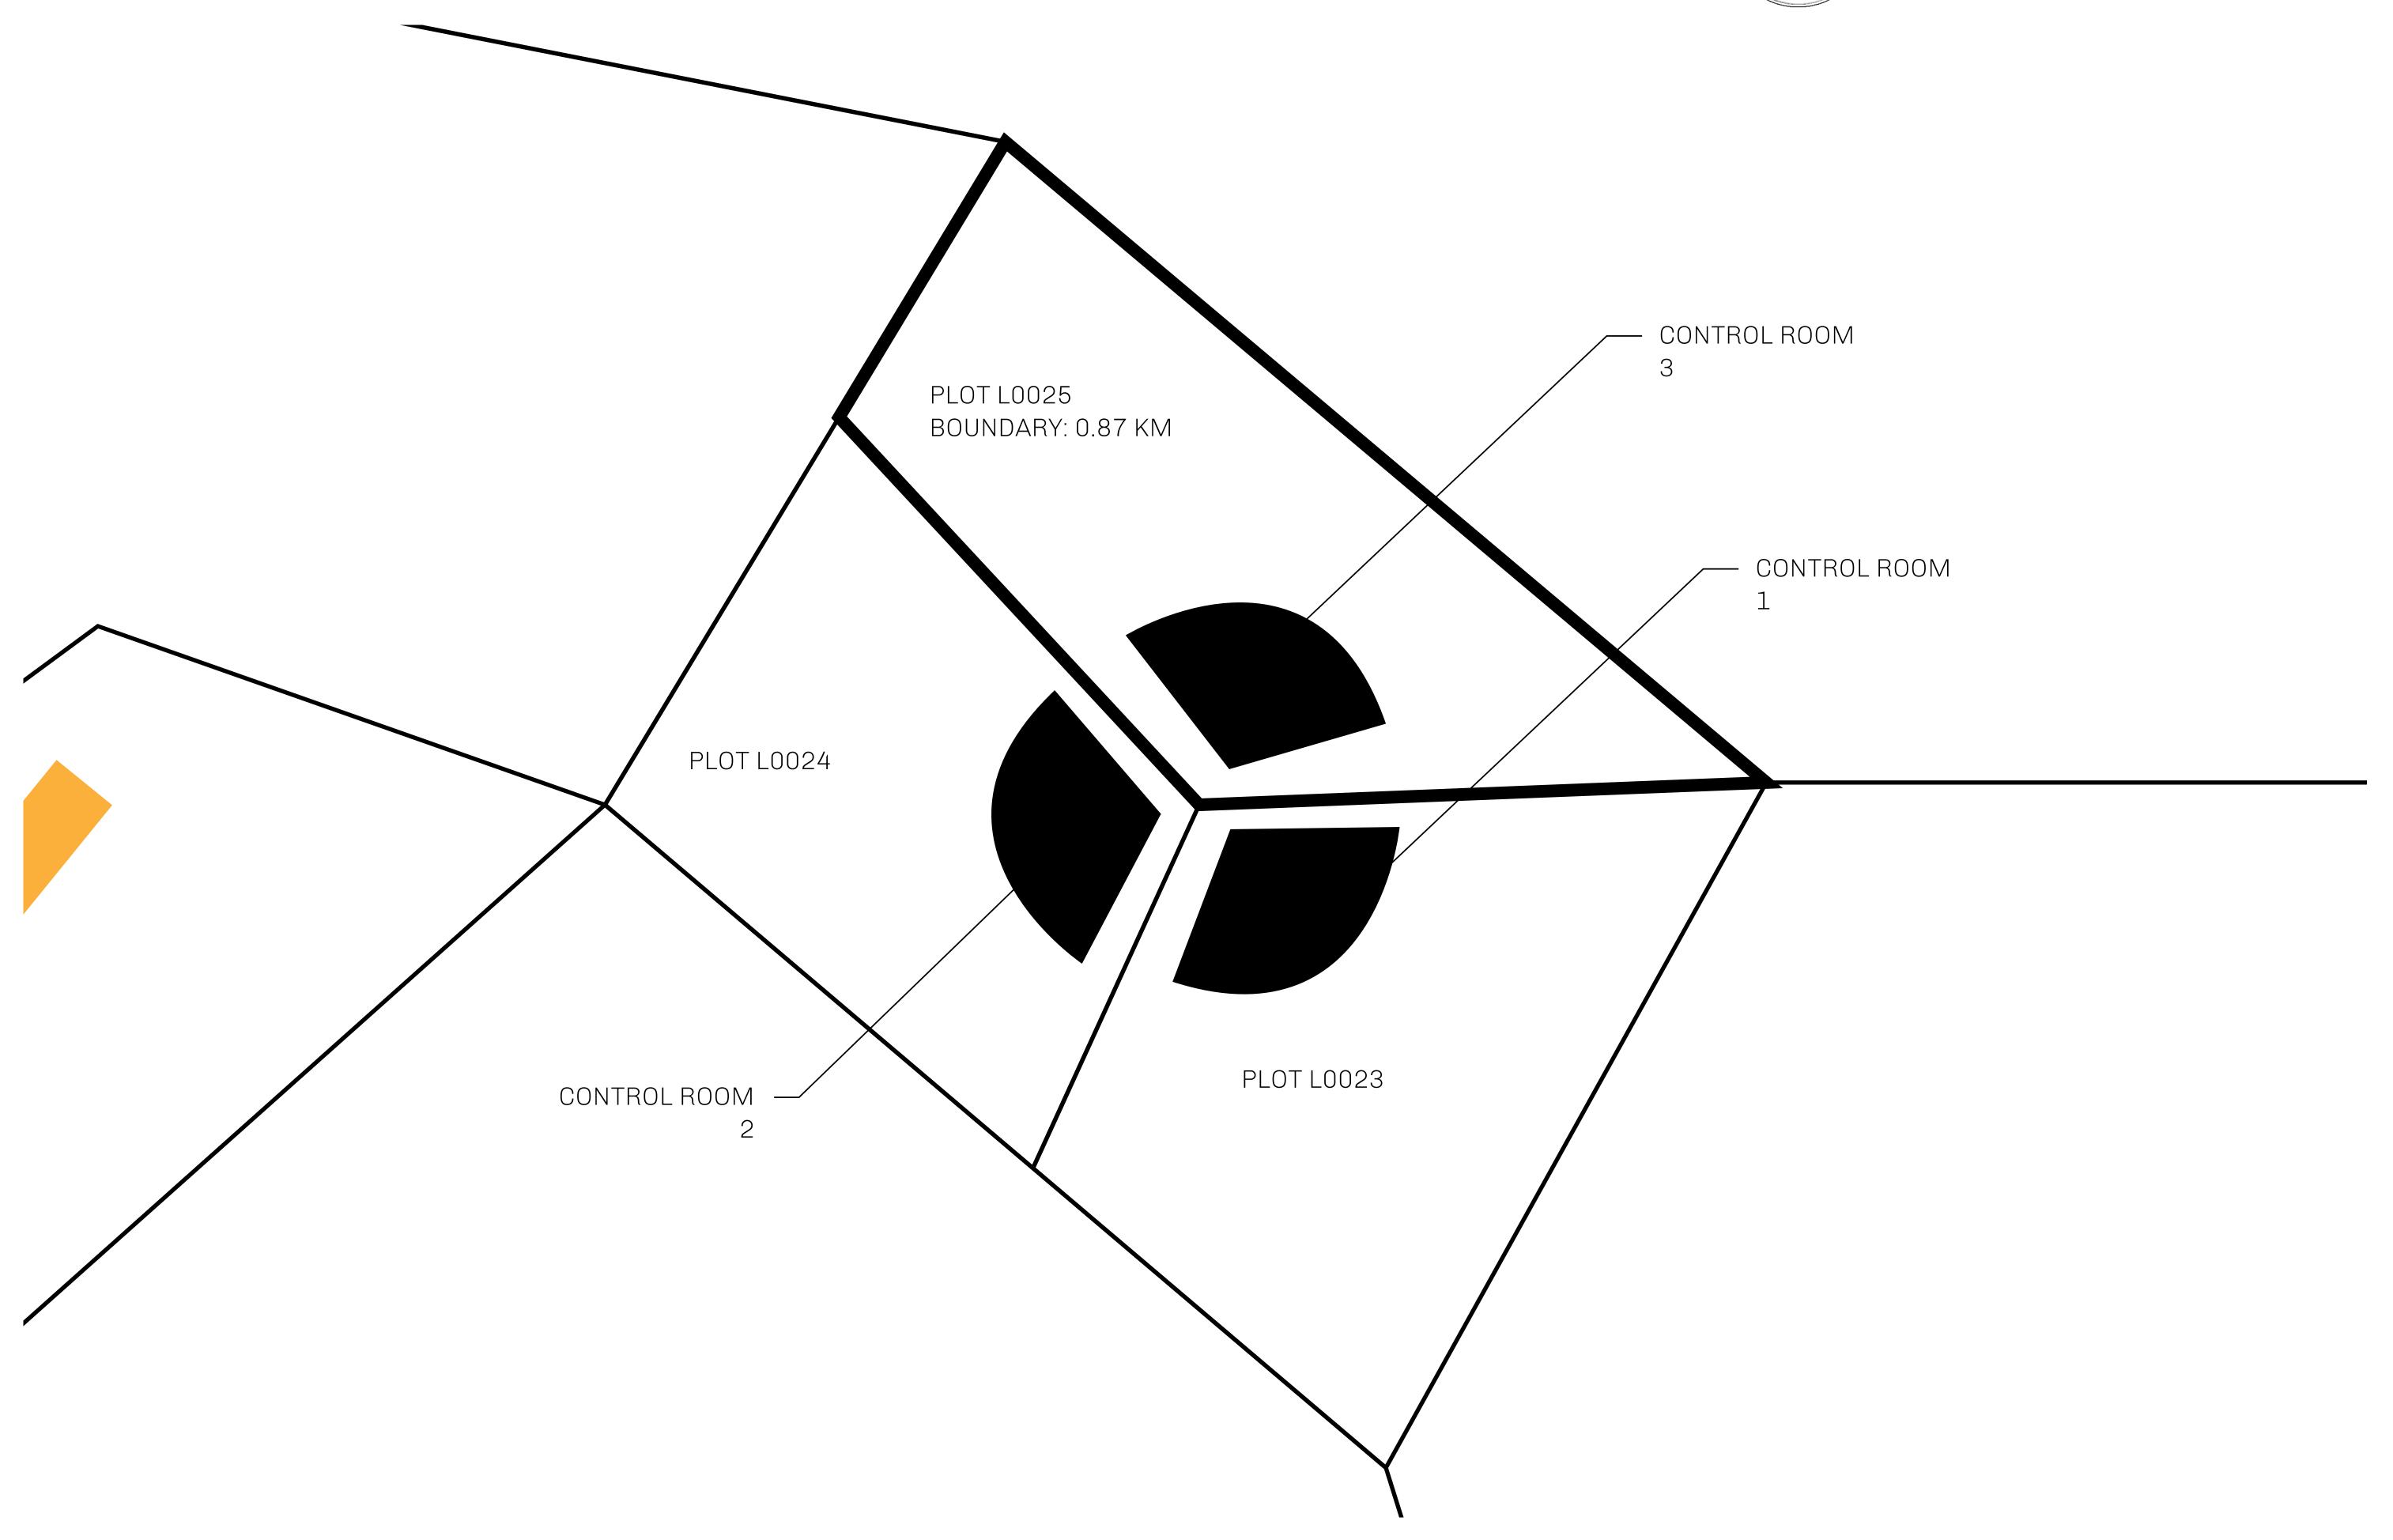

## LOOT NFT WORLD









## HER MAJESTY'S GATED WORLD

The largest surface area of all of the realms, the great empire is the most populous country and second only as economic powerhouse to X by SL. Within its borders, the parliament sits, banks issue BUN, LTT, and USDC credits, auctions happen in the arena, NFTs are minted and custodied, in addition to containing other commercial activities. Following the last war, border controls are tight and only persons invited can come in.

## GEOGRAPHY

COASTLINE 462.64 KM (287.47 MILES)

BORDERS OCEAN, ROYAUME DE SATOSHI, X BY SL & TERRITORIO LTT ST

HIGHEST POINT MOUNT ARES +8120 M

LOWEST POINT NFT PORT 0 M

PLOTS 2284 SCALE 1:50000









## H.M.LNFT Land Registry ADMINISTRATIVE AREA THE GREAT EMPIRE ISSUED 16 July 2021 SCALE 1/50000