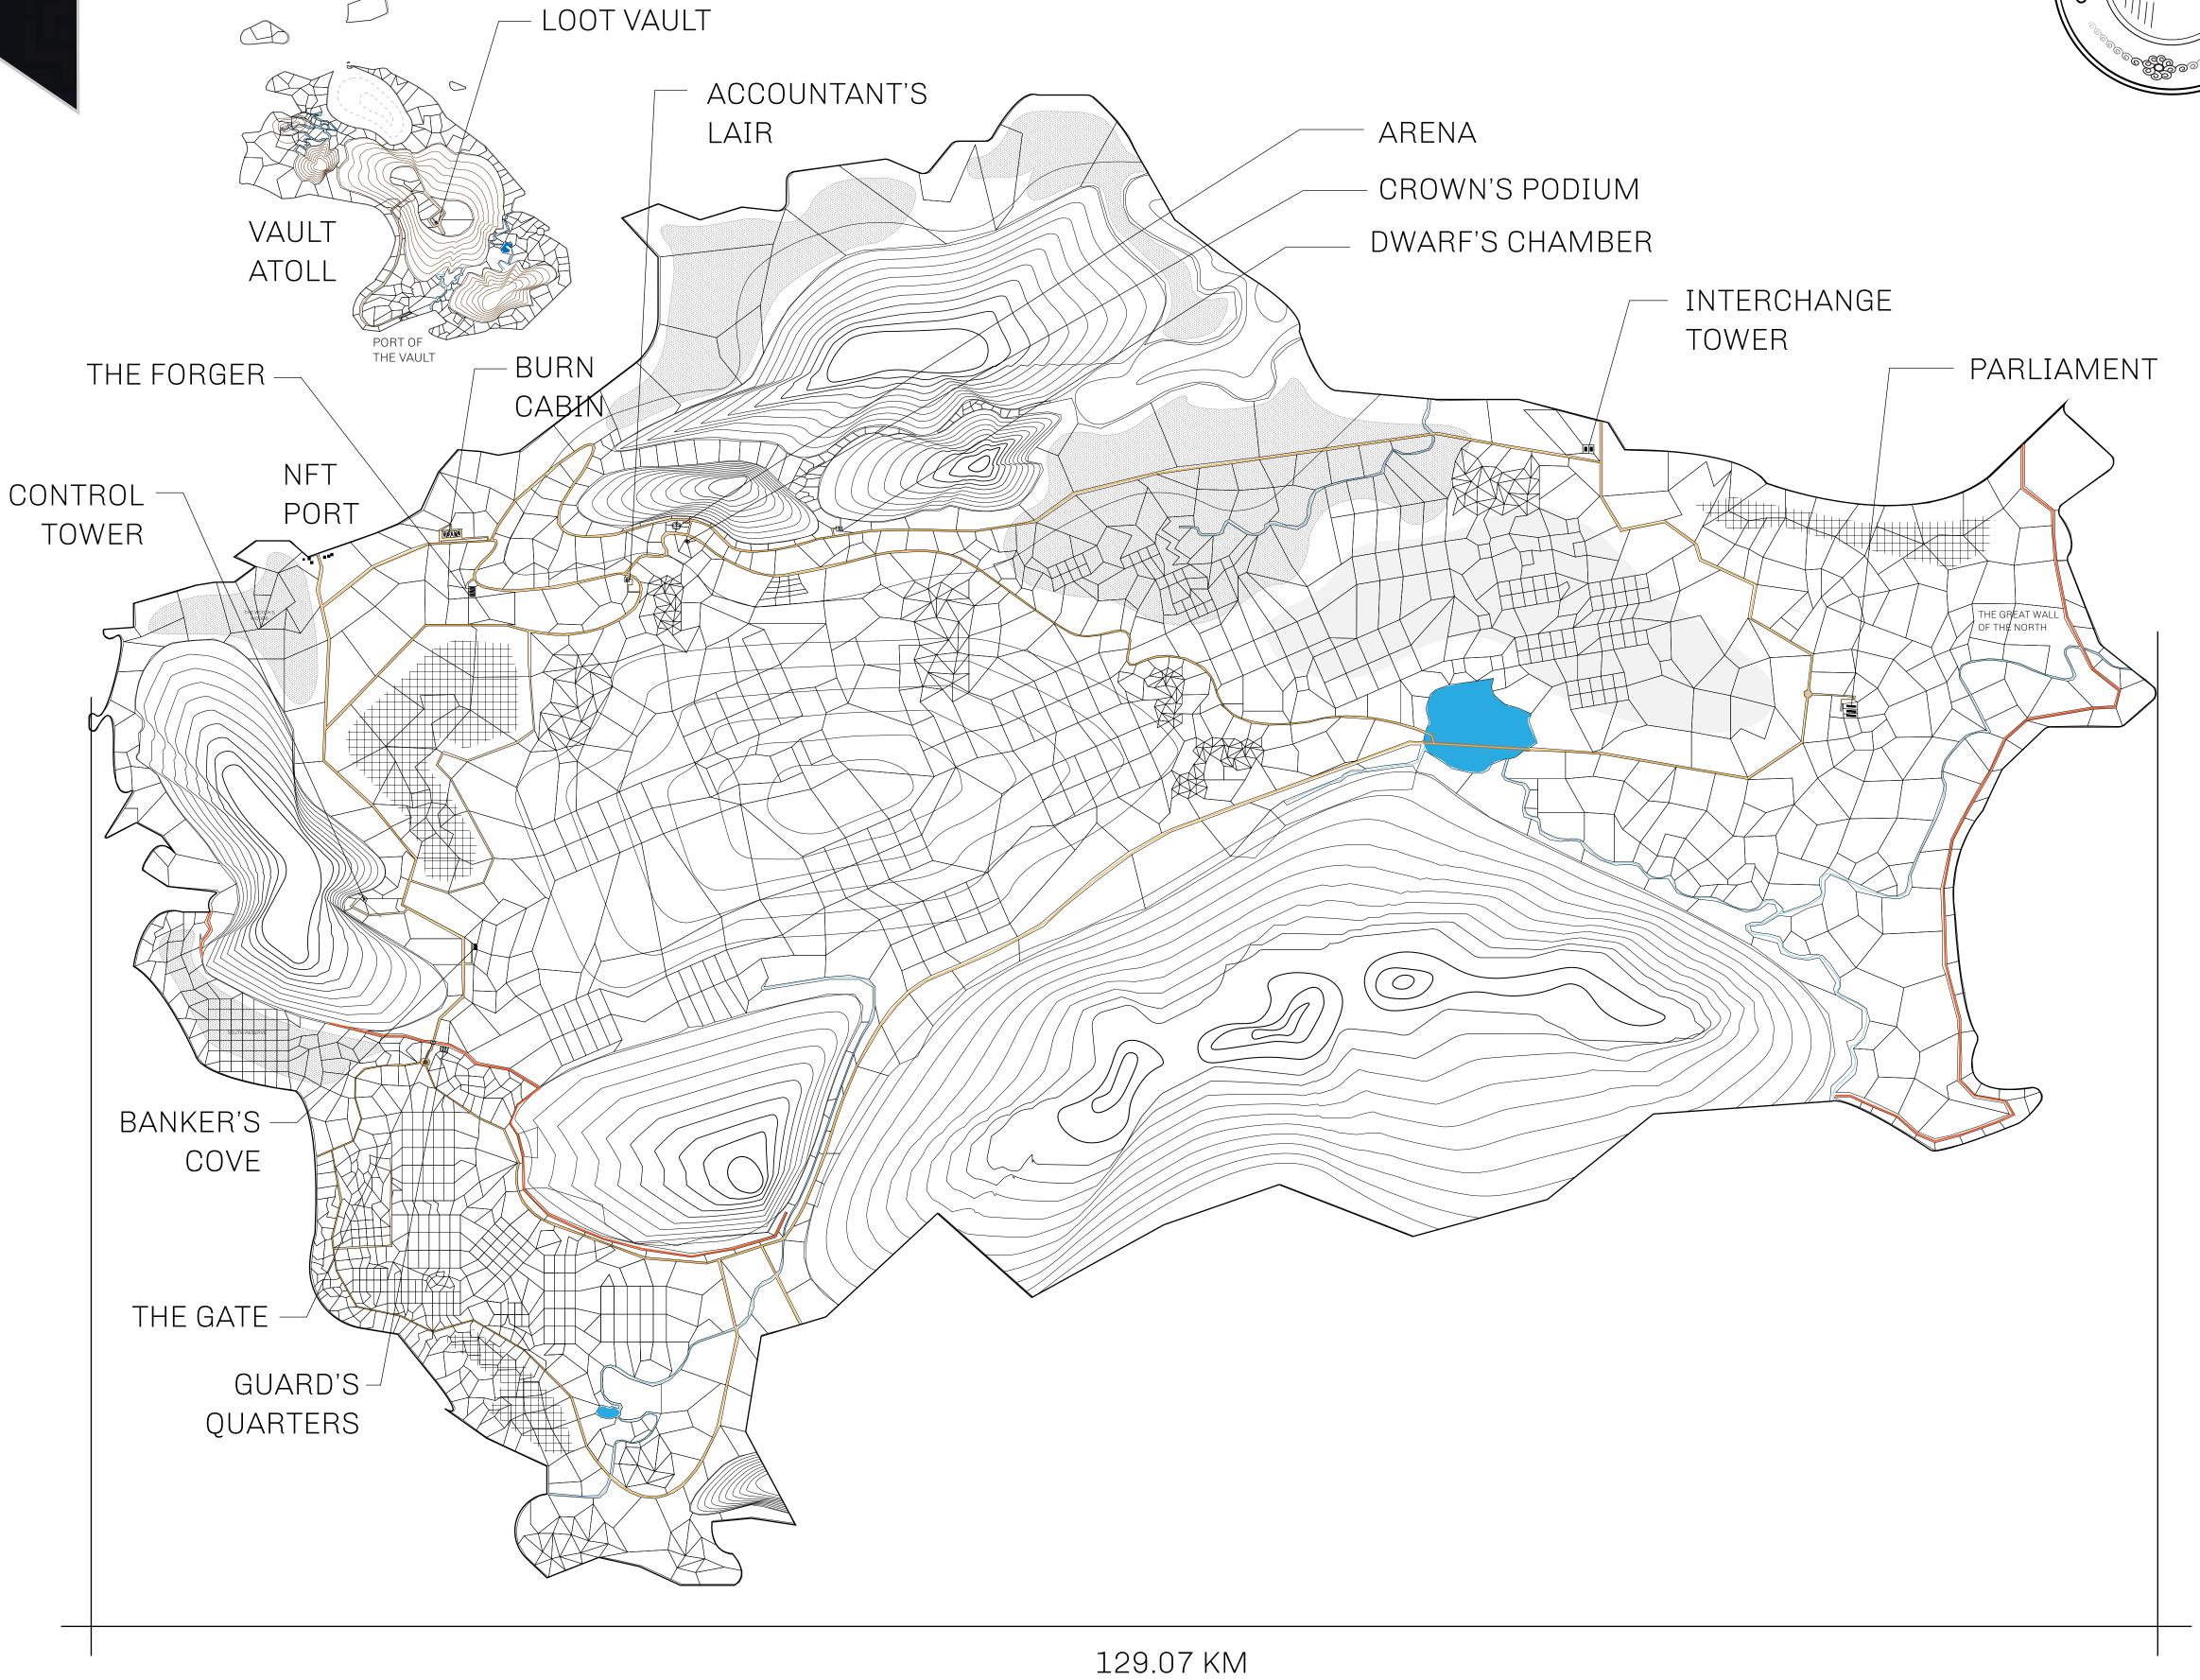

## HER MAJESTY'S GATED WORLD

The largest surface area of all of the realms, the great empire is the most populous country and second only as economic powerhouse to X by SL. Within its borders, the parliament sits, banks issue BUN, LTT, and USDC credits, auctions happen in the arena, NFTs are minted and custodied, in addition to containing other commercial activities. Following the last war, border controls are tight and only persons invited can come in.

## GEOGRAPHY

COASTLINE 462.64 KM (287.47 MILES)

BORDERS OCEAN, ROYAUME DE SATOSHI, X BY SL & TERRITORIO LTT ST

HIGHEST POINT MOUNT ARES +8120 M

LOWEST POINT NFT PORT 0 M

PLOTS 2284 SCALE 1:50000

## H.M.LNFT Land Registry ADMINISTRATIVE AREA THE GREAT EMPIRE ISSUED 16 July 2021 SCALE 1/50000