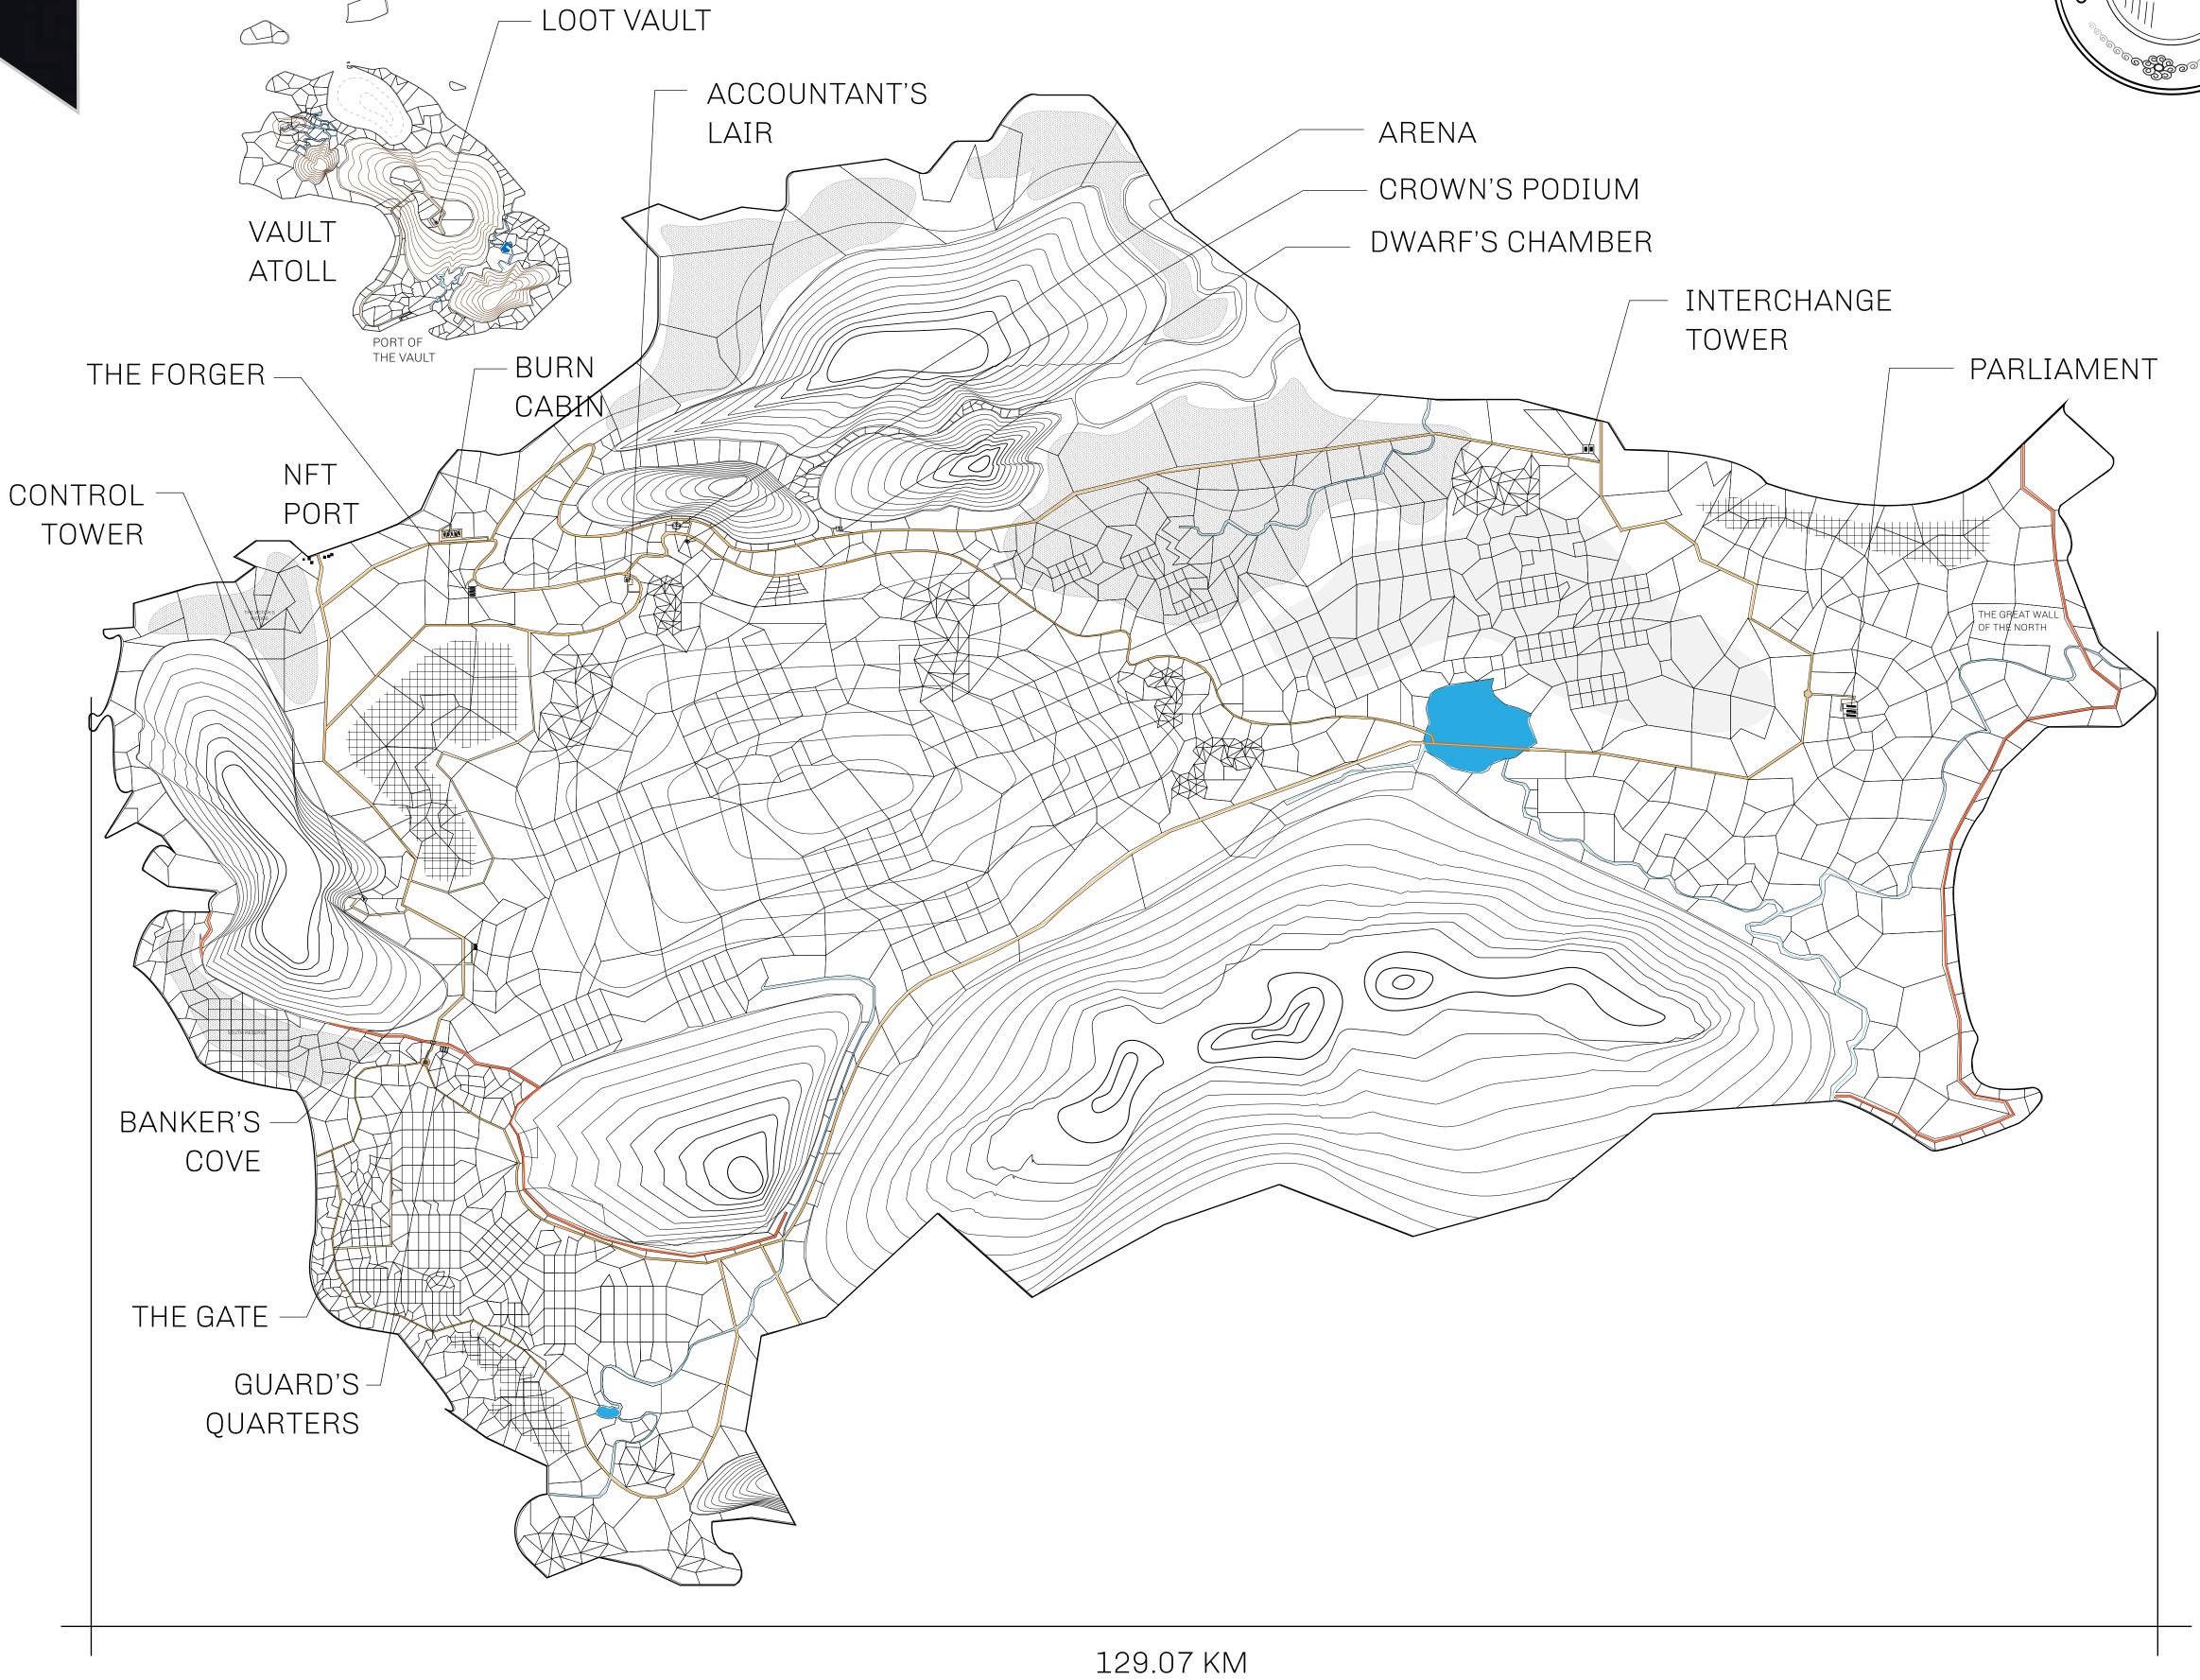

## HER MAJESTY'S GATED WORLD

The largest surface area of all of the realms, the great empire is the most populous country and second only as economic powerhouse to X by SL. Within its borders, the parliament sits, banks issue BUN, LTT, and USDC credits, auctions happen in the arena, NFTs are minted and custodied, in addition to containing other commercial activities. Following the last war, border controls are tight and only persons invited can come in.

## GEOGRAPHY

COASTLINE 462.64 KM (287.47 MILES)

BORDERS OCEAN, ROYAUME DE SATOSHI, X BY SL & TERRITORIO LTT ST

HIGHEST POINT MOUNT ARES +8120 M

LOWEST POINT NFT PORT 0 M

PLOTS 2284 SCALE 1:50000