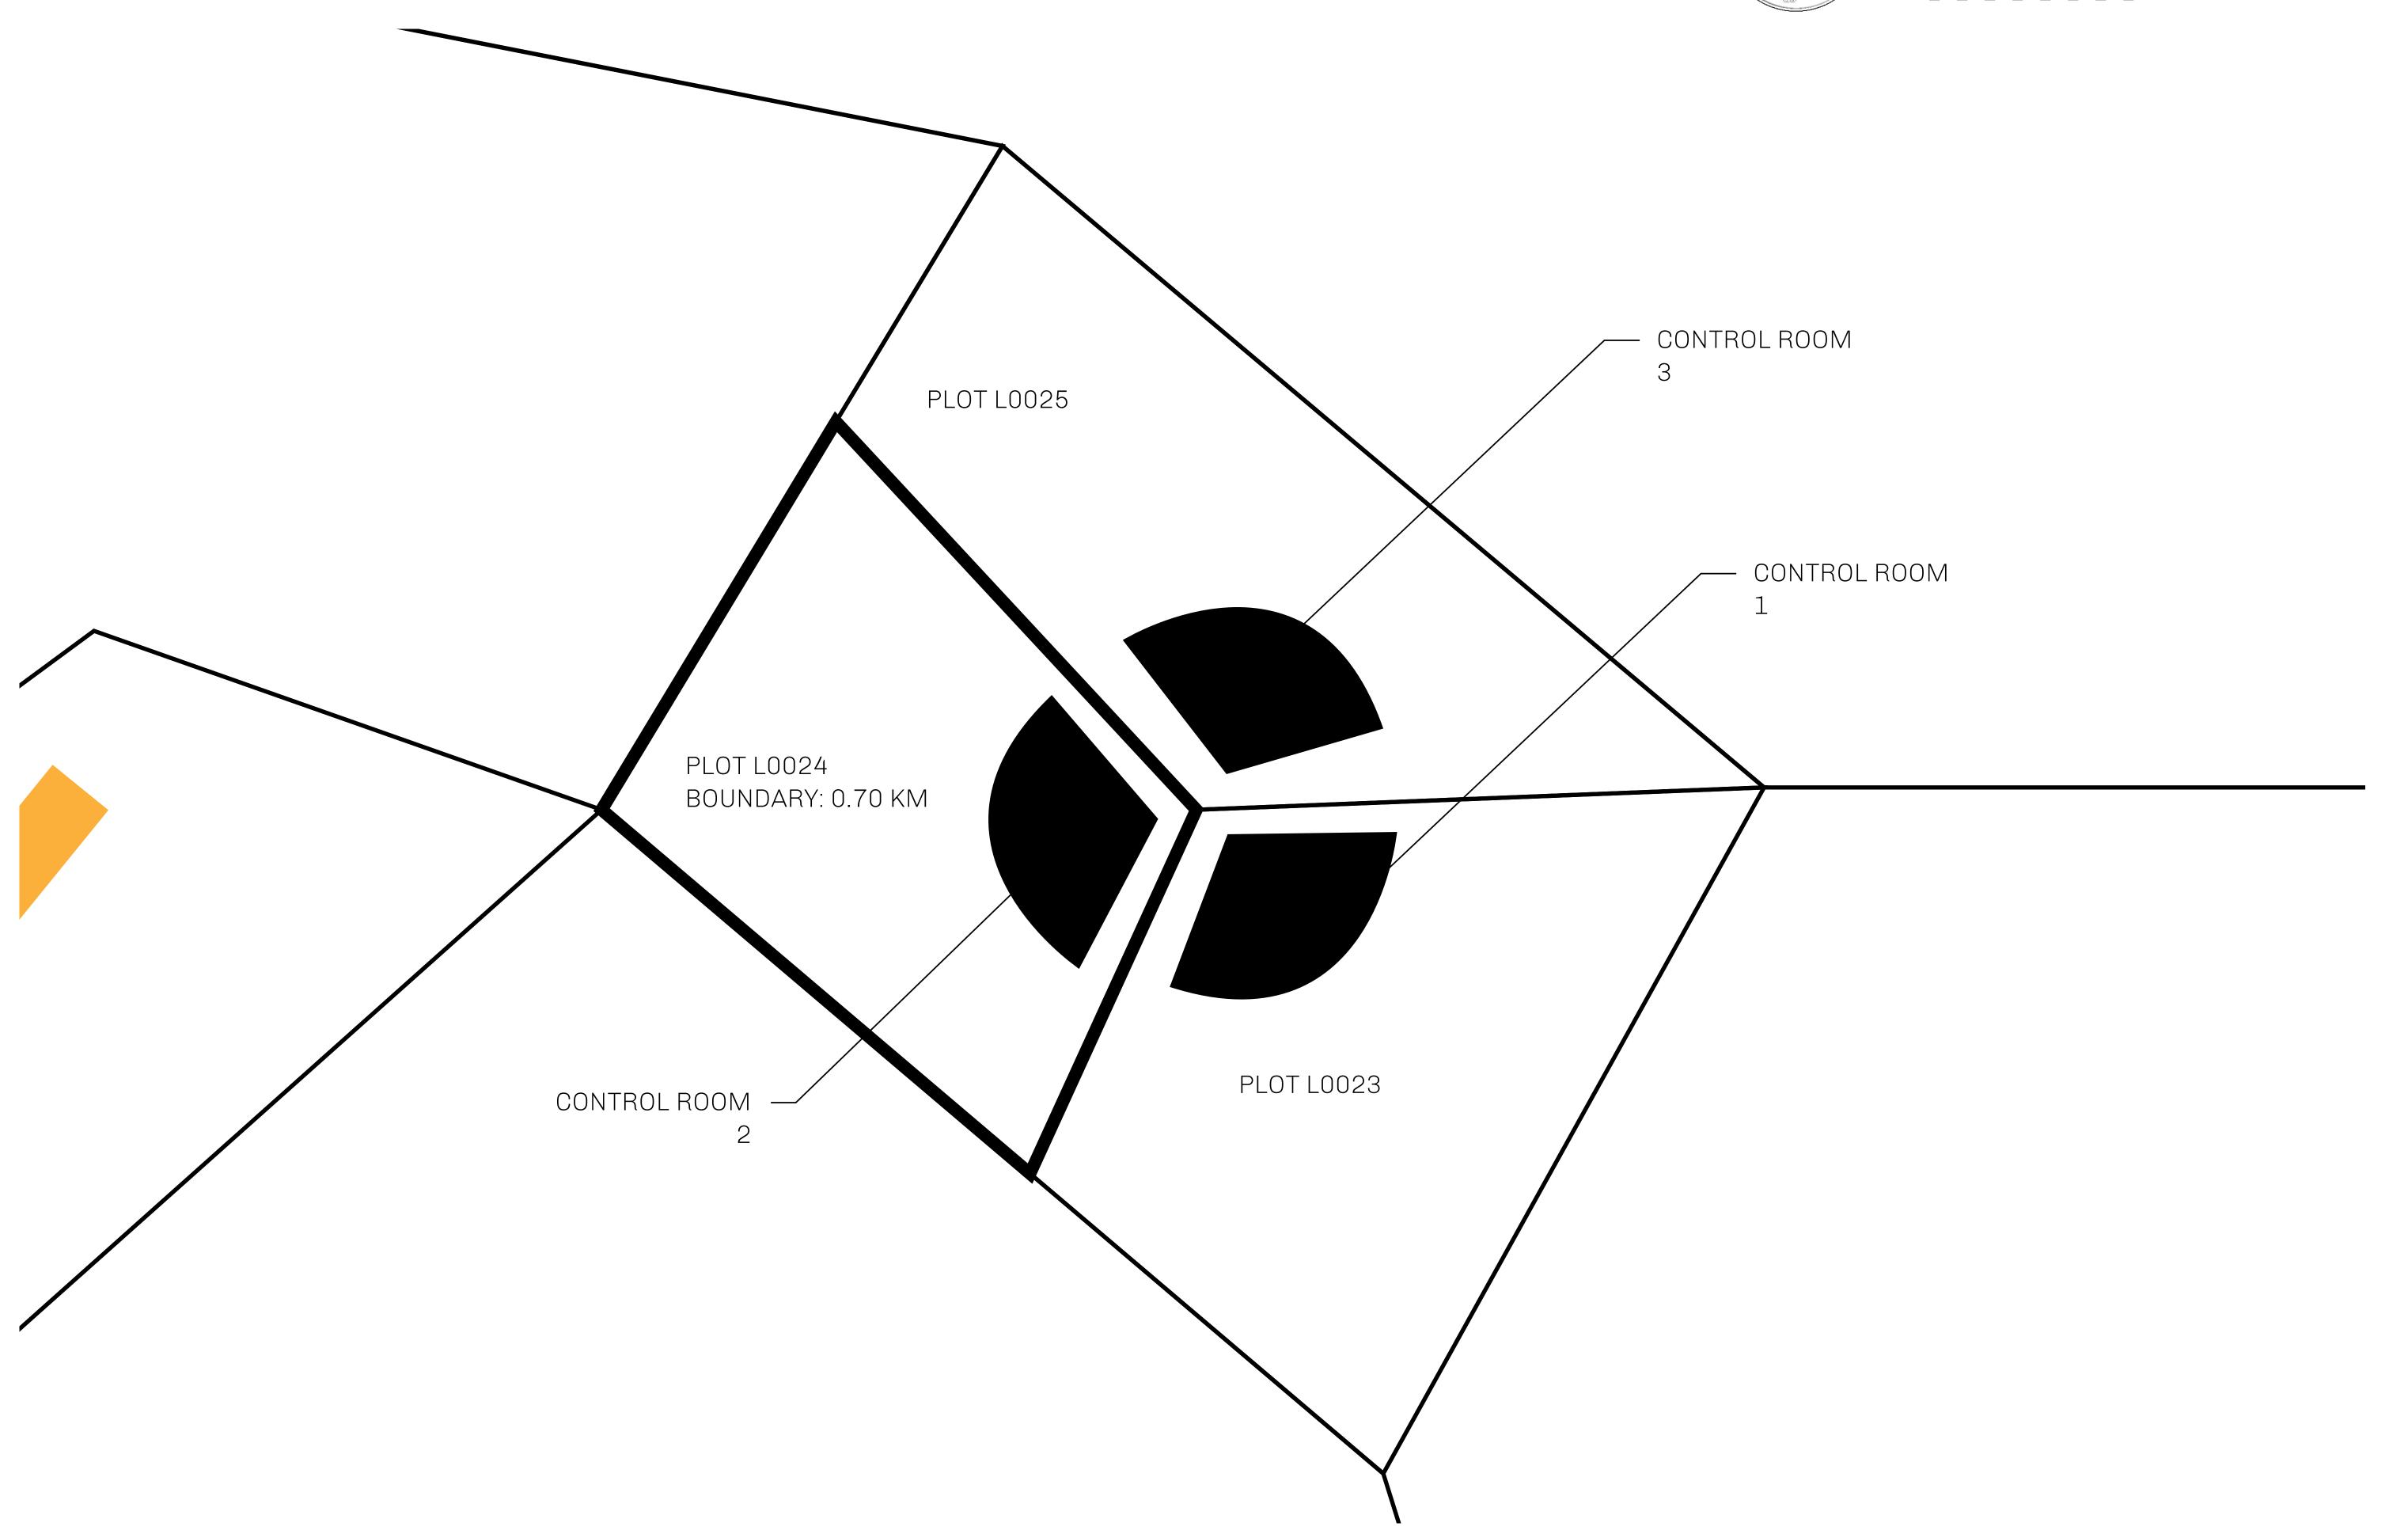

## LOOT NFT WORLD









## HER MAJESTY'S GATED WORLD

The largest surface area of all of the realms, the great empire is the most populous country and second only as economic powerhouse to X by SL. Within its borders, the parliament sits, banks issue BUN, LTT, and USDC credits, auctions happen in the arena, NFTs are minted and custodied, in addition to containing other commercial activities. Following the last war, border controls are tight and only persons invited can come in.

## GEOGRAPHY

COASTLINE 462.64 KM (287.47 MILES)

BORDERS OCEAN, ROYAUME DE SATOSHI, X BY SL & TERRITORIO LTT ST

HIGHEST POINT MOUNT ARES +8120 M

LOWEST POINT NFT PORT 0 M

PLOTS 2284 SCALE 1:50000









## H.M. LNFT Land Registry ADMINISTRATIVE AREA THE GREAT EMPIRE ISSUED 16 July 2021 SCALE 1/50000