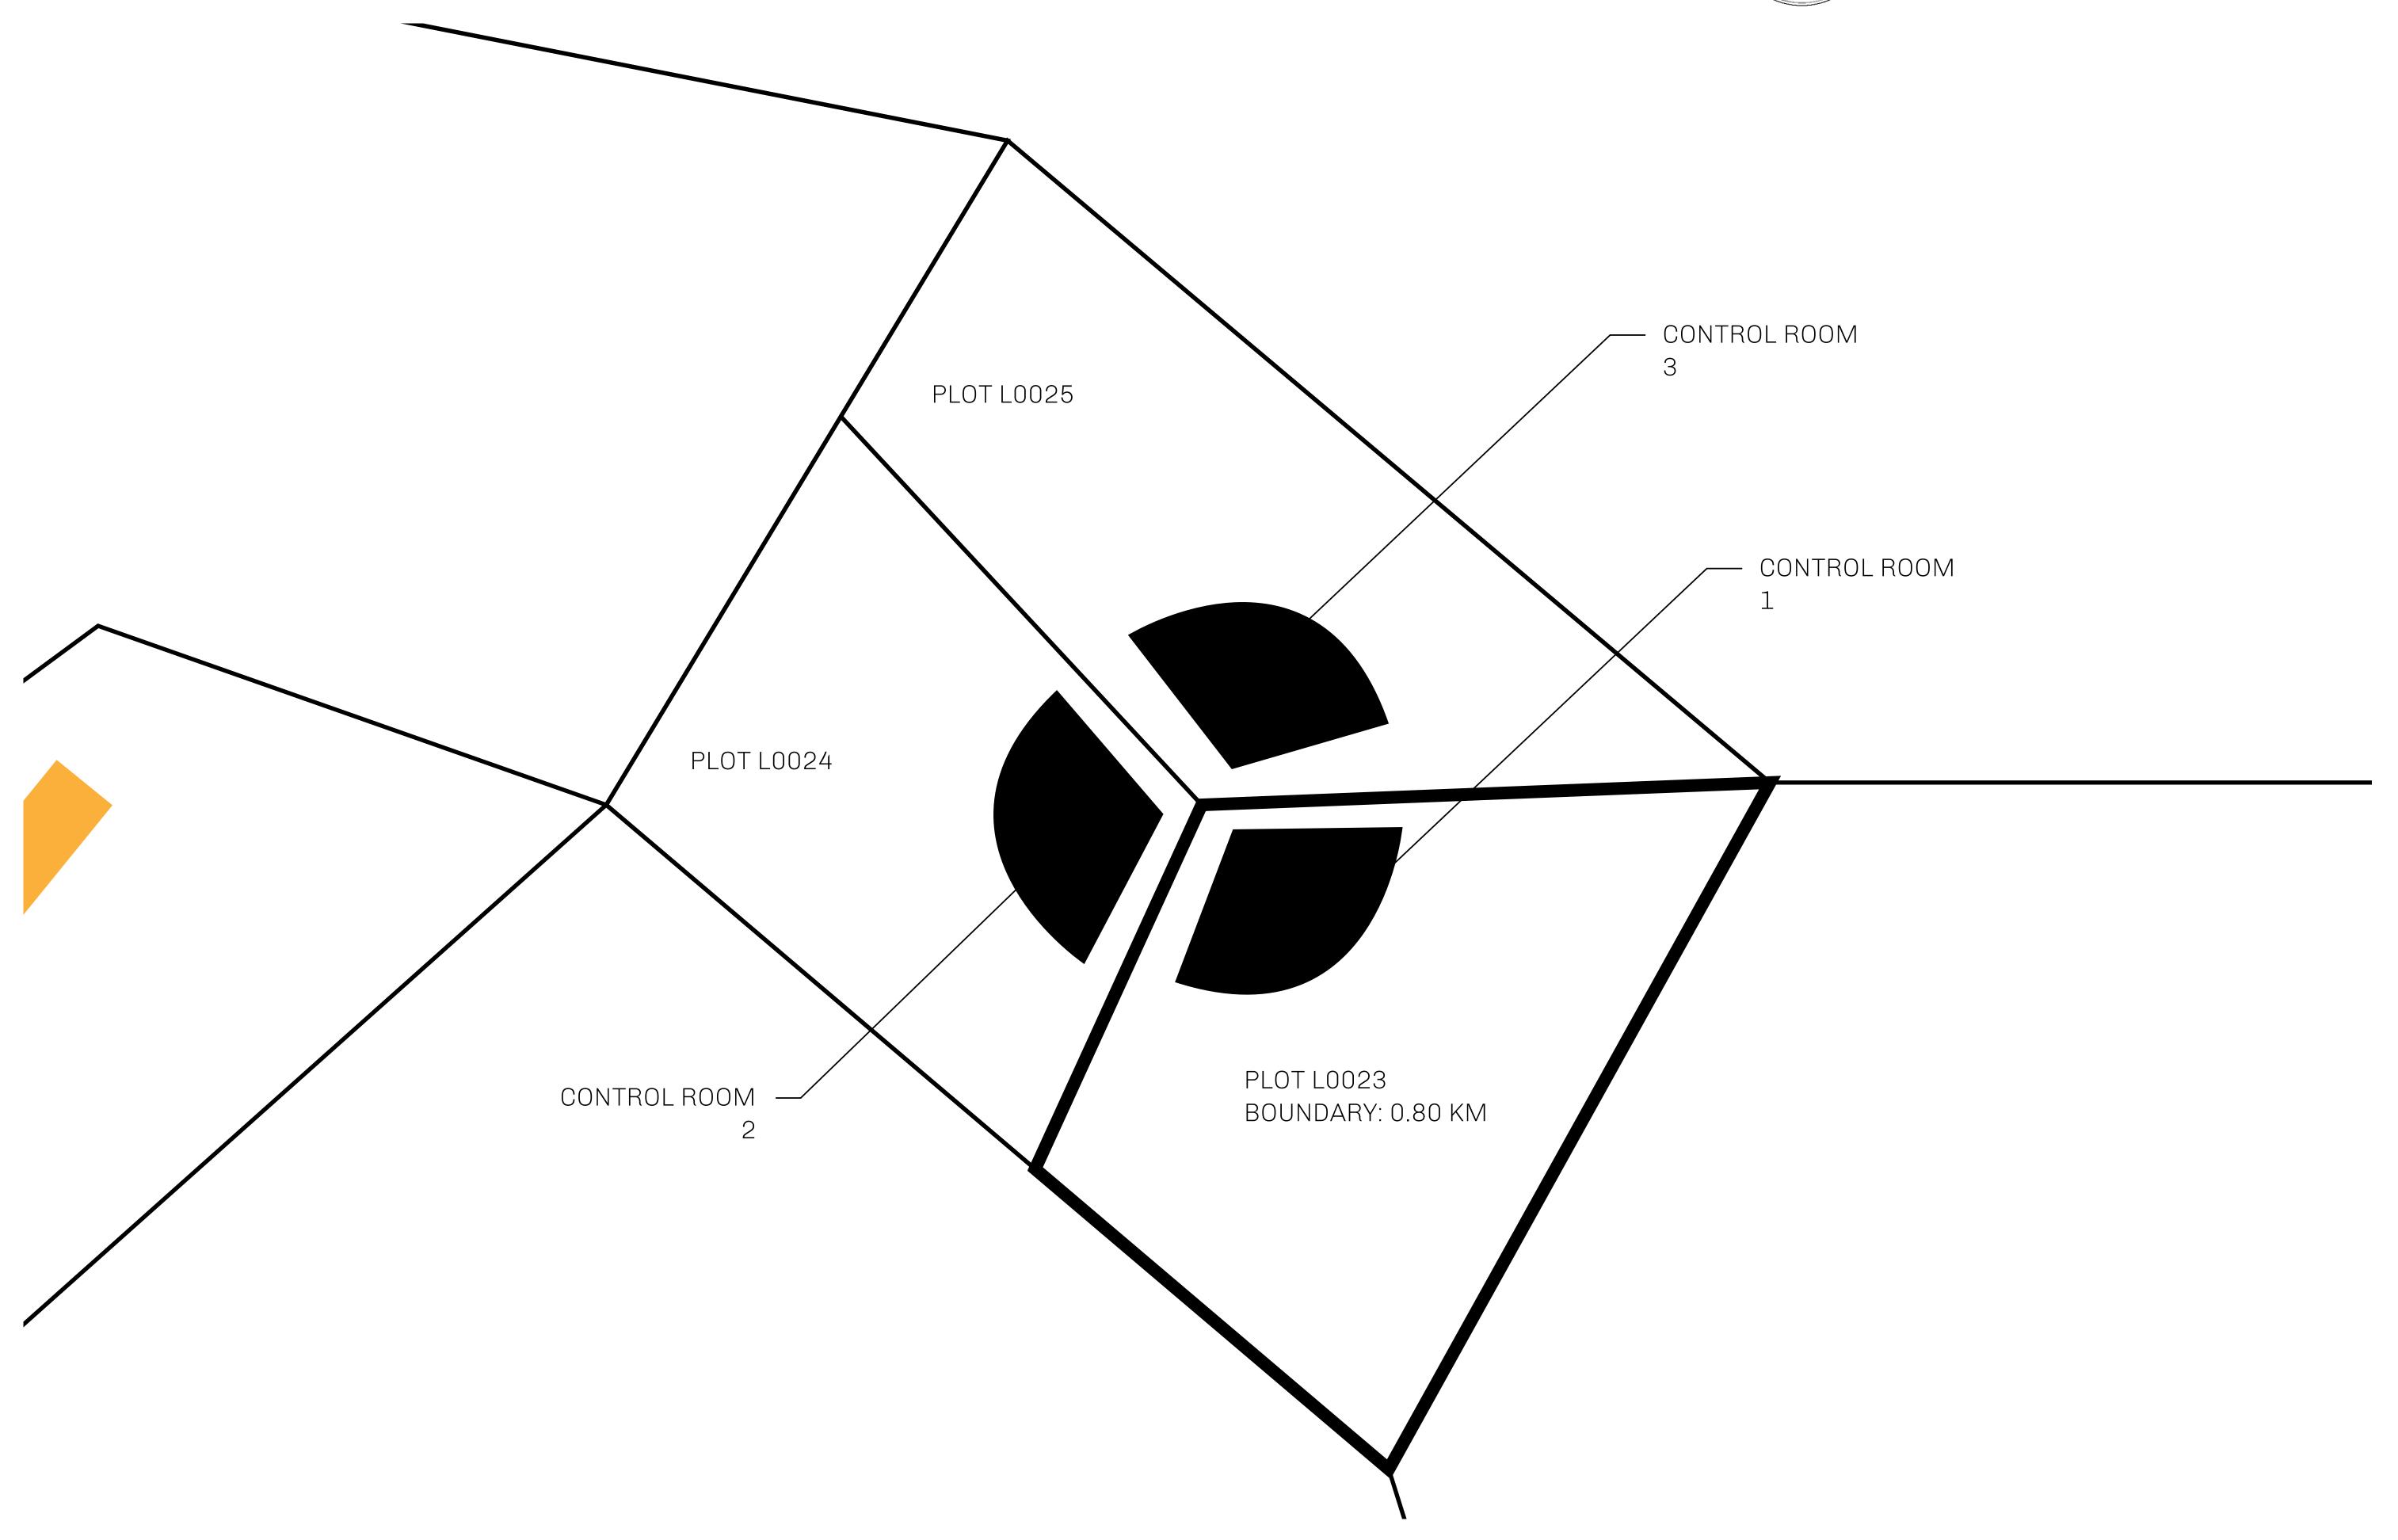

## LOOT NFT WORLD









## HER MAJESTY'S GATED WORLD

The largest surface area of all of the realms, the great empire is the most populous country and second only as economic powerhouse to X by SL. Within its borders, the parliament sits, banks issue BUN, LTT, and USDC credits, auctions happen in the arena, NFTs are minted and custodied, in addition to containing other commercial activities. Following the last war, border controls are tight and only persons invited can come in.

## GEOGRAPHY

COASTLINE 462.64 KM (287.47 MILES)

BORDERS OCEAN, ROYAUME DE SATOSHI, X BY SL & TERRITORIO LTT ST

HIGHEST POINT MOUNT ARES +8120 M

LOWEST POINT NFT PORT 0 M

PLOTS 2284 SCALE 1:50000









## H.M. LNFT Land Registry ADMINISTRATIVE AREA THE GREAT EMPIRE ISSUED 16 July 2021 SCALE 1/50000