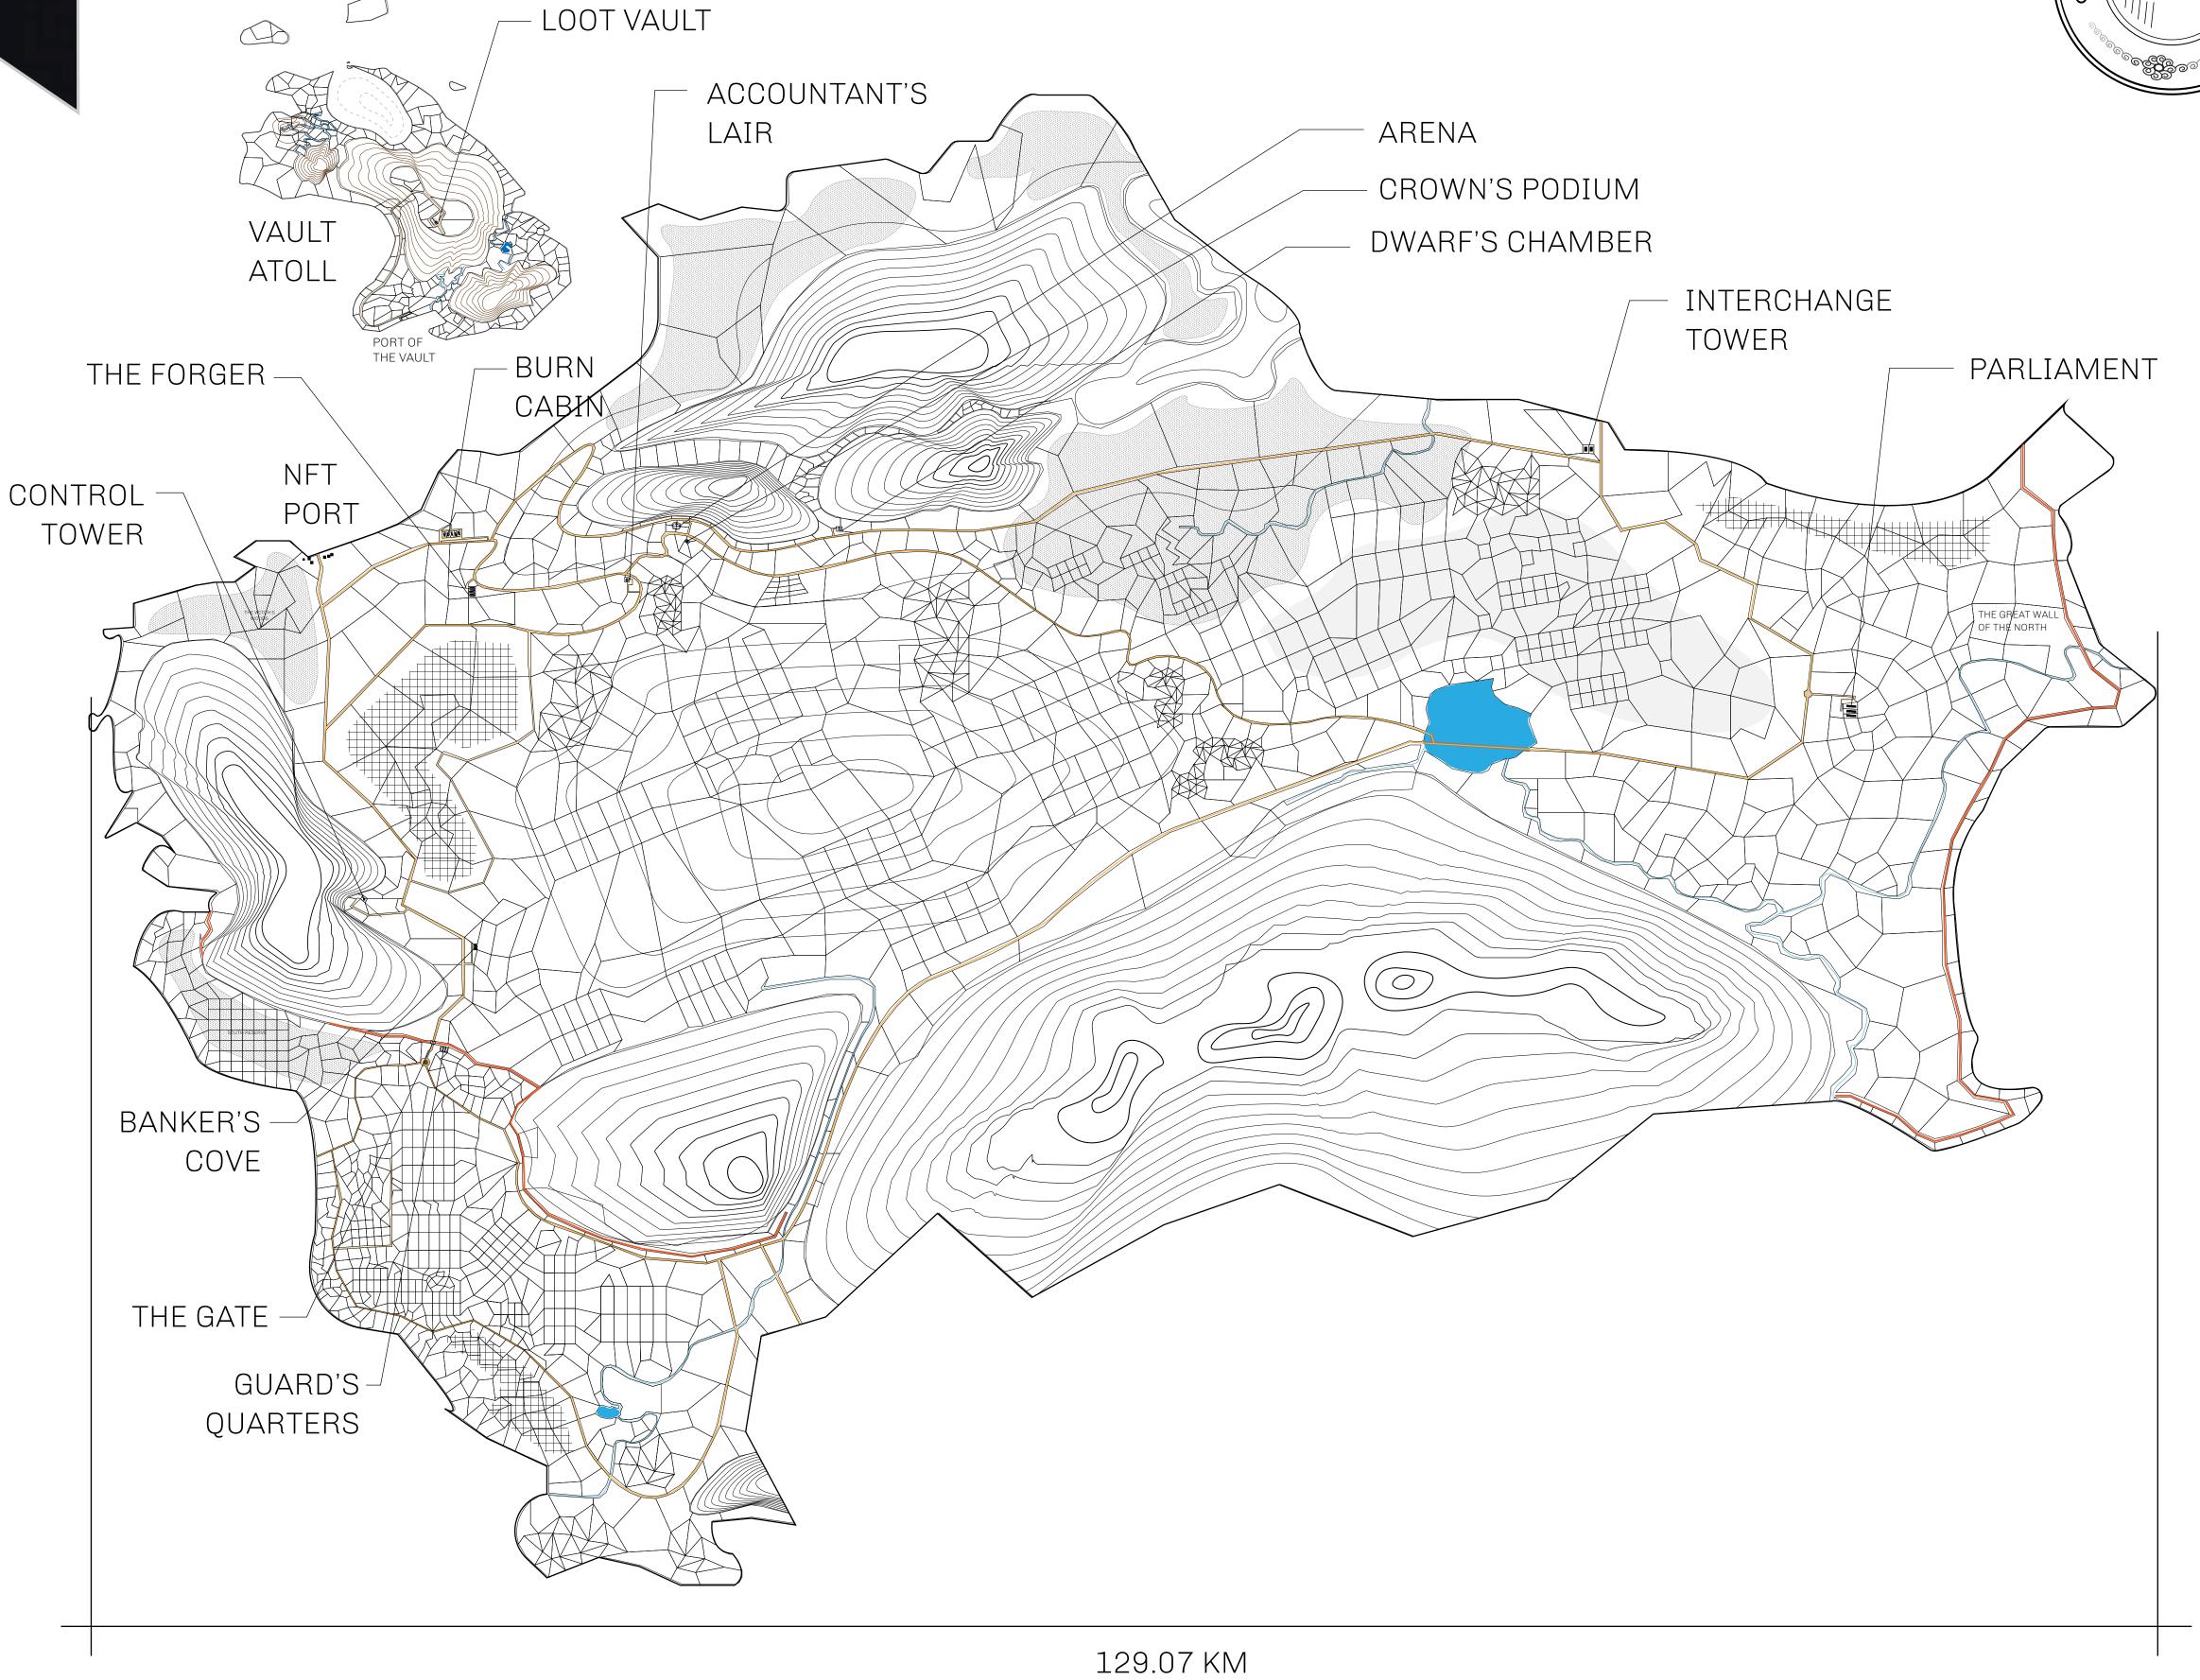

## HER MAJESTY'S GATED WORLD

The largest surface area of all of the realms, the great empire is the most populous country and second only as economic powerhouse to X by SL. Within its borders, the parliament sits, banks issue BUN, LTT, and USDC credits, auctions happen in the arena, NFTs are minted and custodied, in addition to containing other commercial activities. Following the last war, border controls are tight and only persons invited can come in.

## GEOGRAPHY

COASTLINE 462.64 KM (287.47 MILES)

BORDERS OCEAN, ROYAUME DE SATOSHI, X BY SL & TERRITORIO LTT ST

HIGHEST POINT MOUNT ARES +8120 M

LOWEST POINT NFT PORT 0 M

PLOTS 2284 SCALE 1:50000

## H.M. LNFT Land Registry ADMINISTRATIVE AREA THE GREAT EMPIRE ISSUED 16 July 2021 SCALE 1/50000