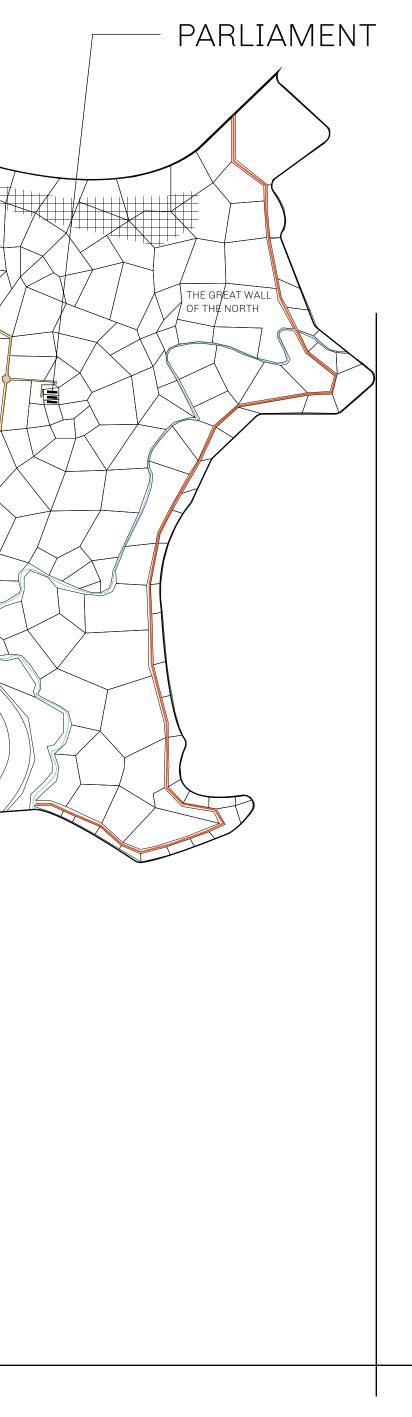

### HER MAJESTY'S GATED WORLD

The largest surface area of all of the realms, the great empire COASTLINE 462.64 KM (287.47 MILES) is the most populous country and second only as economic BORDERS powerhouse to X by SL. Within its borders, the parliament sits, HIGHEST POINT MOUNT ARES +8120 M banks issue BUN, LTT, and USDC credits, auctions happen in the LOWEST POINT NFT PORT 0 M arena, NFTs are minted and custodied, in addition to containing PLOTS 2284 other commercial activities. Following the last war, border SCALE 1:50000 controls are tight and only persons invited can come in. - LOOT VAULT ACCOUNTANT'S LAIR ARENA CROWN'S PODIUM VAULT DWARF'S CHAMBER ATOLL INTERCHANGE TOWER PORT OF THE VAULT BURN CABIN NFT PORT  $\sim$  $( \bigcirc )$ COVE GUARD'S QUARTERS