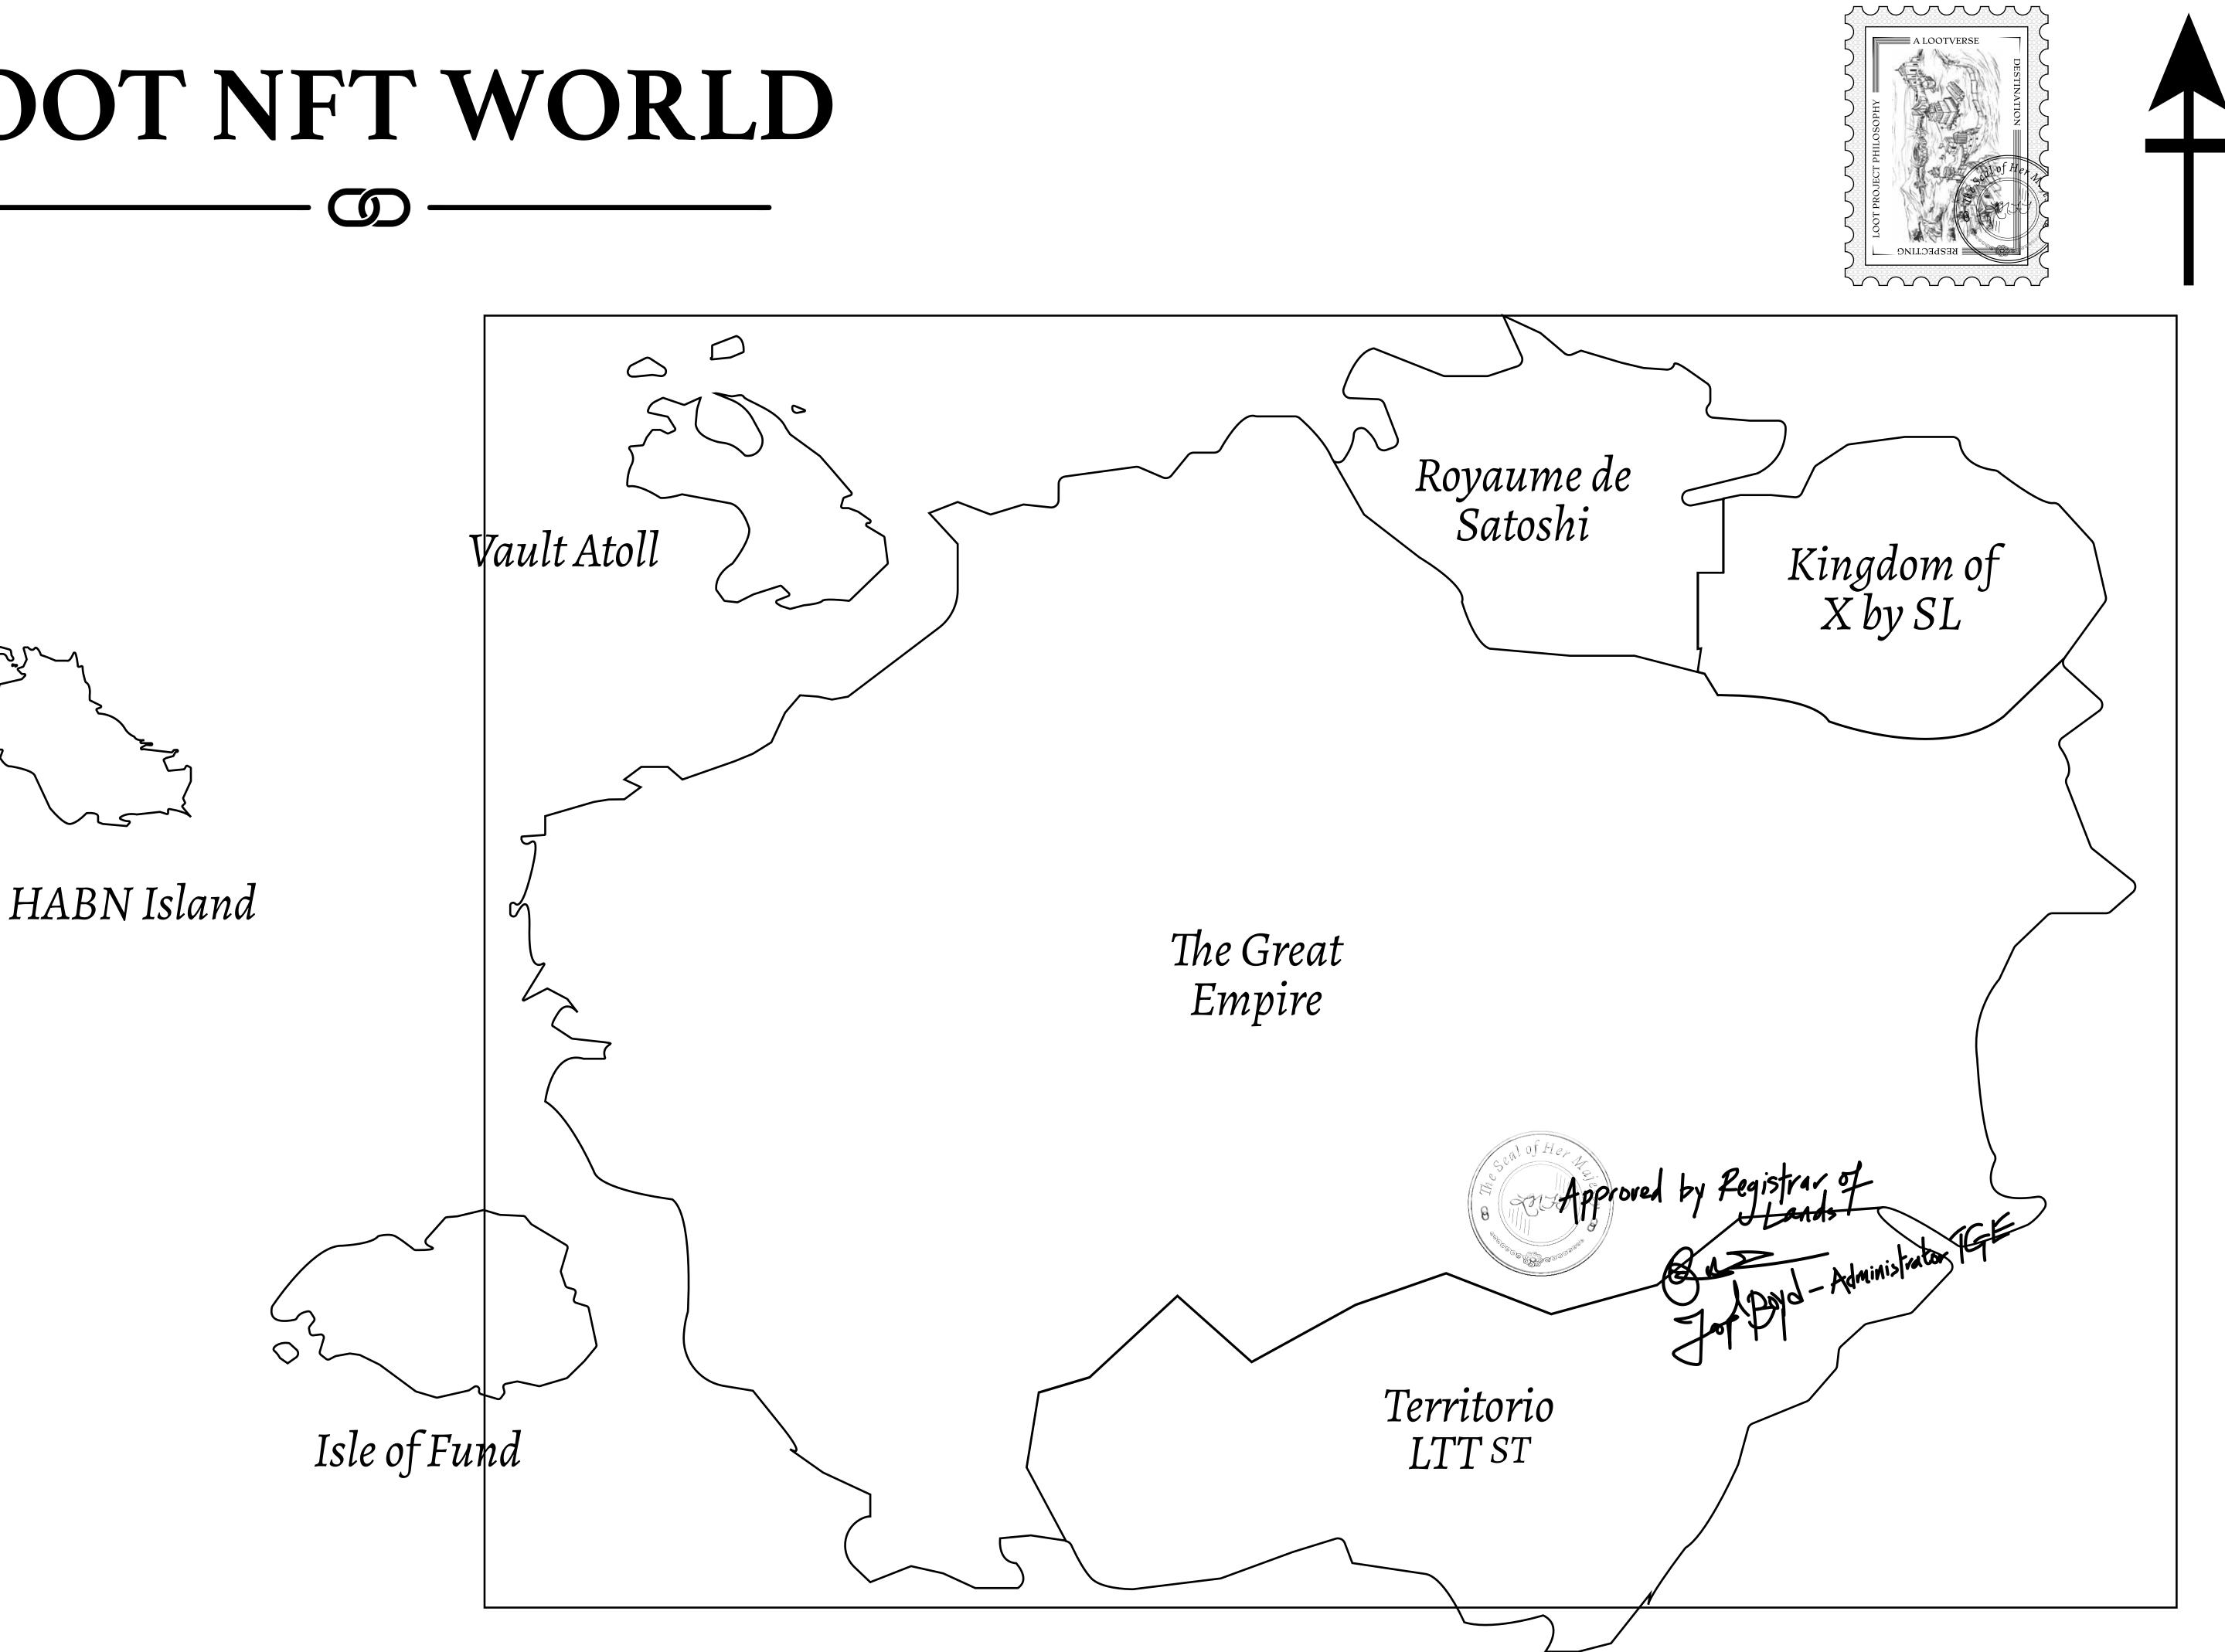

### HER MAJESTY'S GATED WORLD

The largest surface area of all of the realms, the great empire COASTLINE 462.64 KM (287.47 MILES) is the most populous country and second only as economic BORDERS powerhouse to X by SL. Within its borders, the parliament sits, HIGHEST POINT MOUNT ARES +8120 M banks issue BUN, LTT, and USDC credits, auctions happen in the LOWEST POINT NFT PORT 0 M arena, NFTs are minted and custodied, in addition to containing PLOTS 2284 other commercial activities. Following the last war, border SCALE 1:50000 controls are tight and only persons invited can come in. - LOOT VAULT ACCOUNTANT'S LAIR ARENA CROWN'S PODIUM VAULT DWARF'S CHAMBER ATOLL INTERCHANGE TOWER PORT OF THE VAULT BURN CABIN NFT PORT  $\sim$  $( \bigcirc )$ COVE GUARD'S QUARTERS