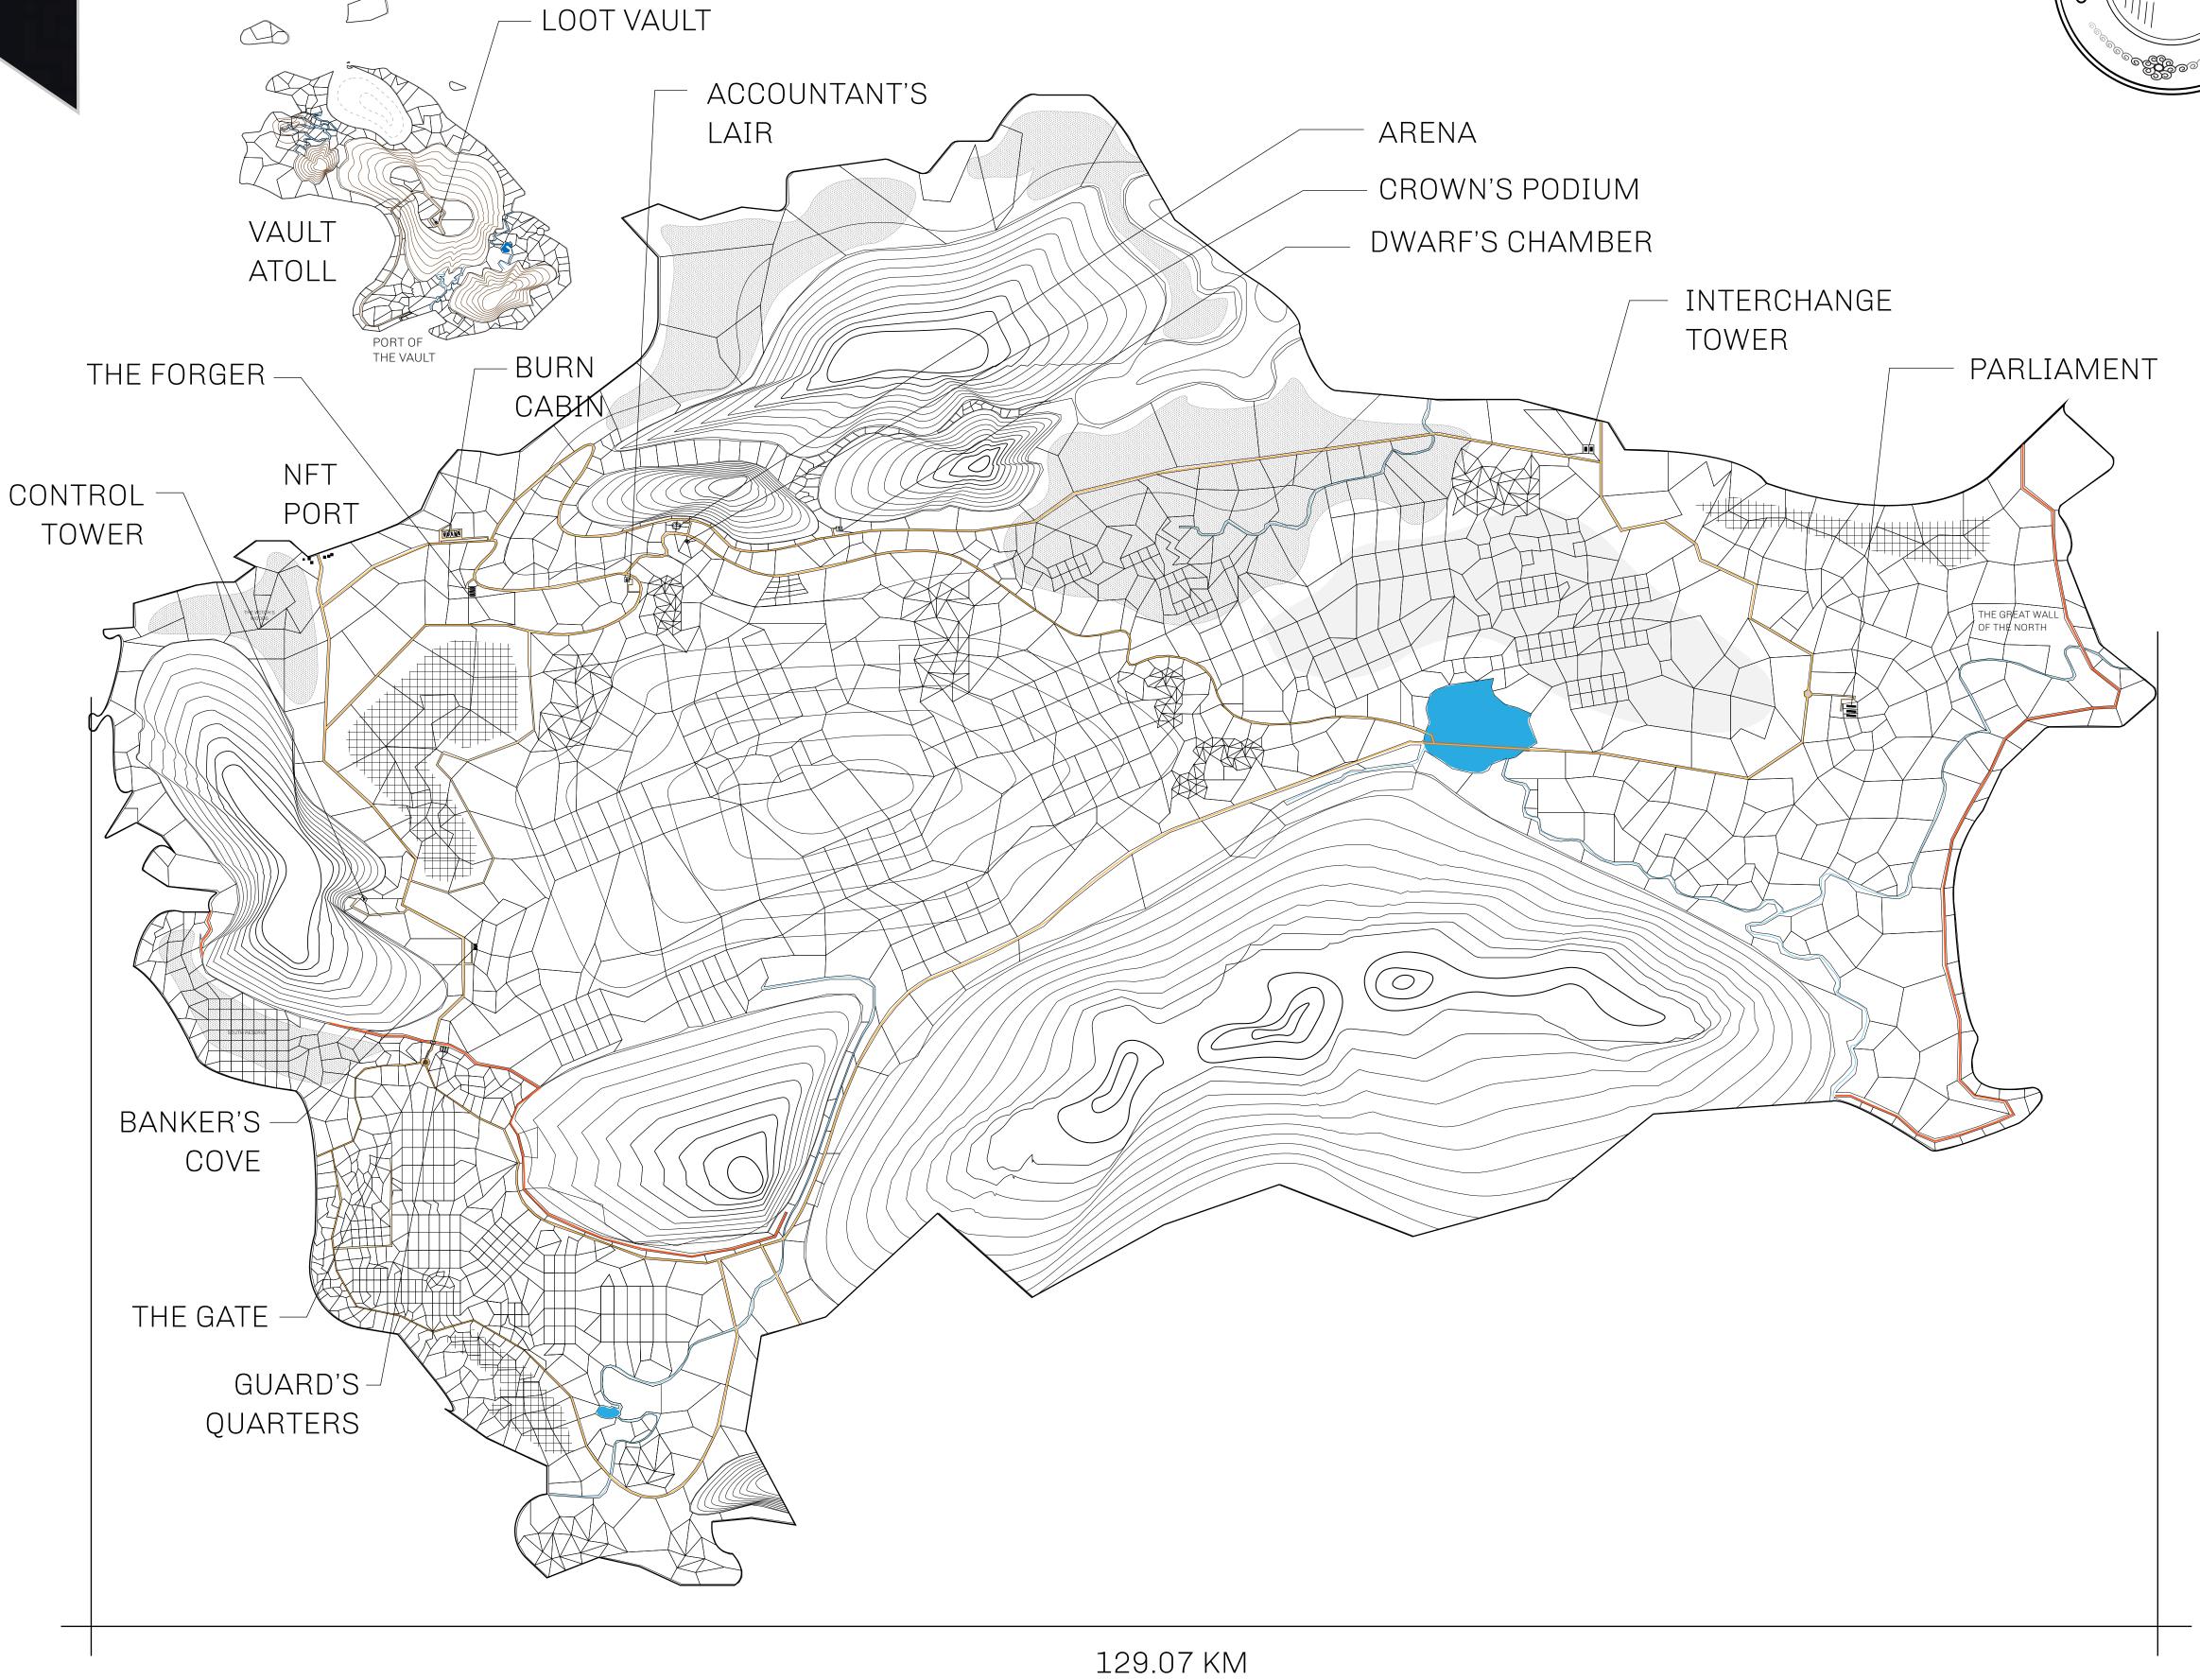

## HER MAJESTY'S GATED WORLD

The largest surface area of all of the realms, the great empire is the most populous country and second only as economic powerhouse to X by SL. Within its borders, the parliament sits, banks issue BUN, LTT, and USDC credits, auctions happen in the arena, NFTs are minted and custodied, in addition to containing other commercial activities. Following the last war, border controls are tight and only persons invited can come in.

## GEOGRAPHY

COASTLINE 462.64 KM (287.47 MILES)

BORDERS OCEAN, ROYAUME DE SATOSHI, X BY SL & TERRITORIO LTT ST

HIGHEST POINT MOUNT ARES +8120 M

LOWEST POINT NFT PORT 0 M

PLOTS 2284 SCALE 1:50000

| H.M. LNFT Land Registry |                             | TITLE NUMBER <b>L0020-160721</b> |  |             |                         |
|-------------------------|-----------------------------|----------------------------------|--|-------------|-------------------------|
|                         |                             |                                  |  |             |                         |
| OWNER ENTITLEMENT       | Type-B: A share of 3% of al |                                  |  | performance | received in Credits and |