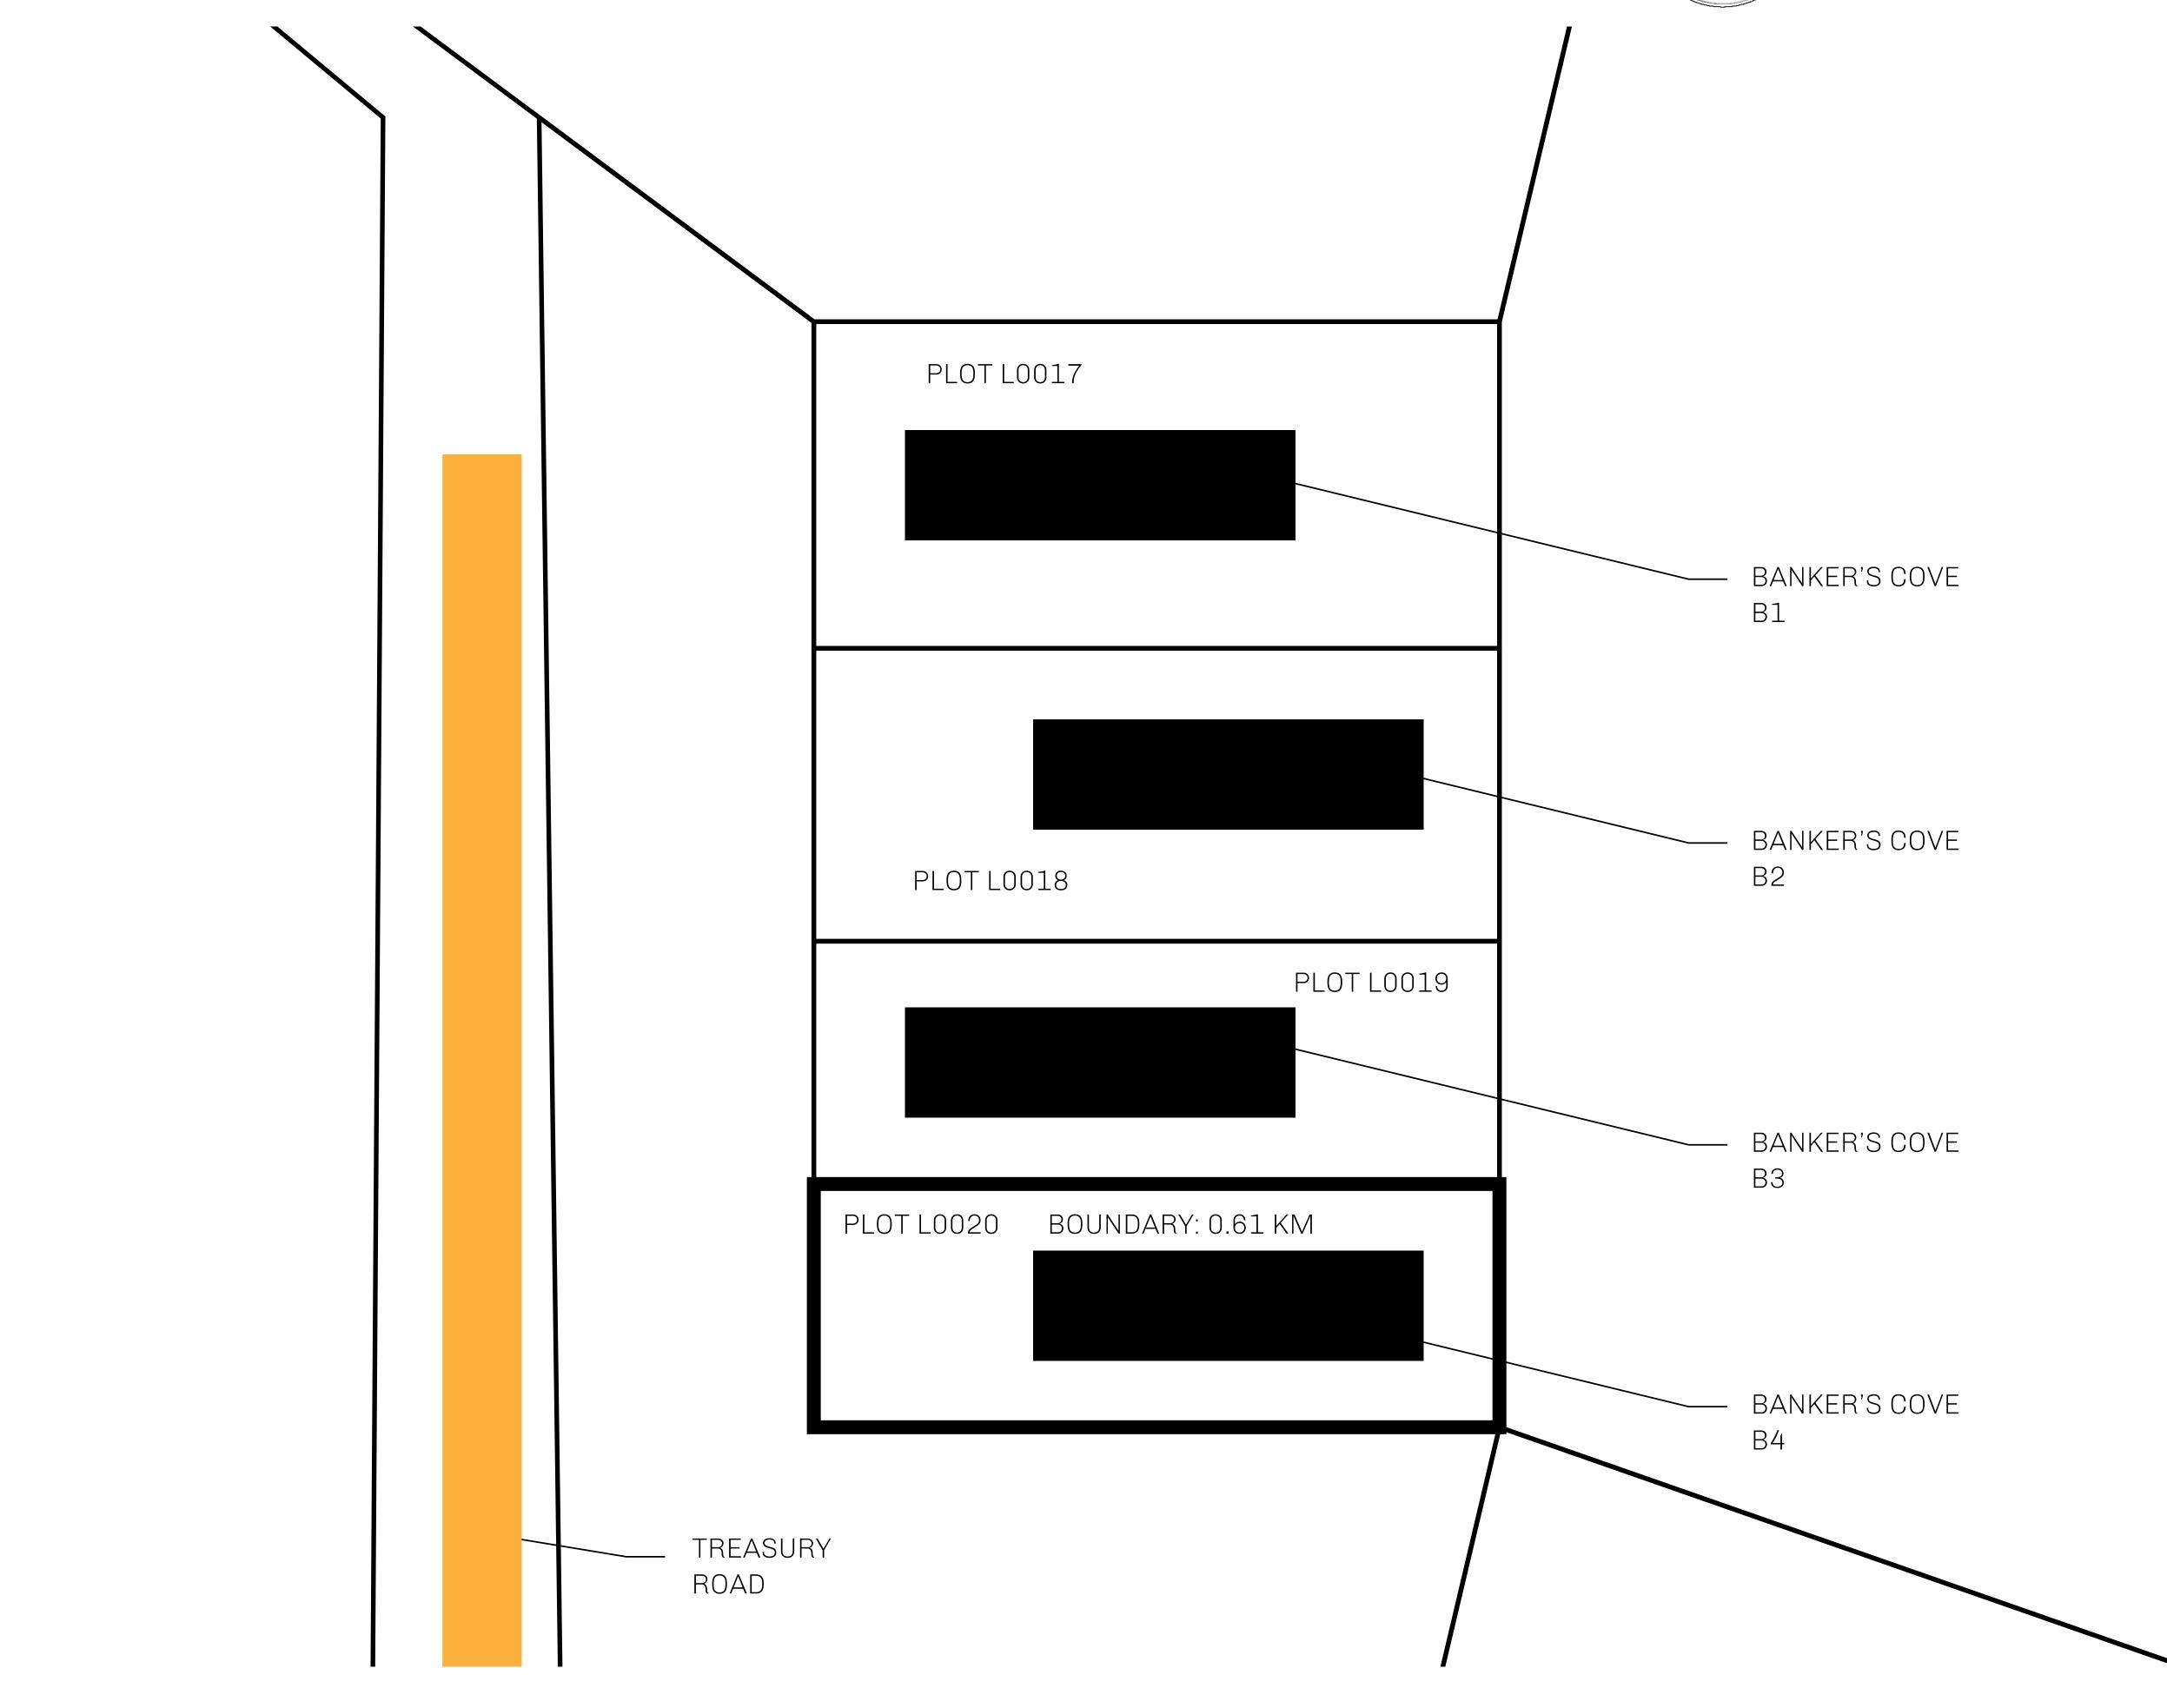

## GEOGRAPHY

COASTLINE 462.64 KM (287.47 MILES)

BORDERS OCEAN, ROYAUME DE SATOSHI, X BY SL & TERRITORIO LTT ST

HIGHEST POINT MOUNT ARES +8120 M

LOWEST POINT NFT PORT 0 M

PLOTS 2284 SCALE 1:50000

| H.M. LNFT Land Registry |                             | TITLE NUMBER <b>L0020-160721</b> |  |             |                         |
|-------------------------|-----------------------------|----------------------------------|--|-------------|-------------------------|
|                         |                             |                                  |  |             |                         |
| OWNER ENTITLEMENT       | Type-B: A share of 3% of al |                                  |  | performance | received in Credits and |

convertible to USDC ERC20; Mint 4 NFT Stories