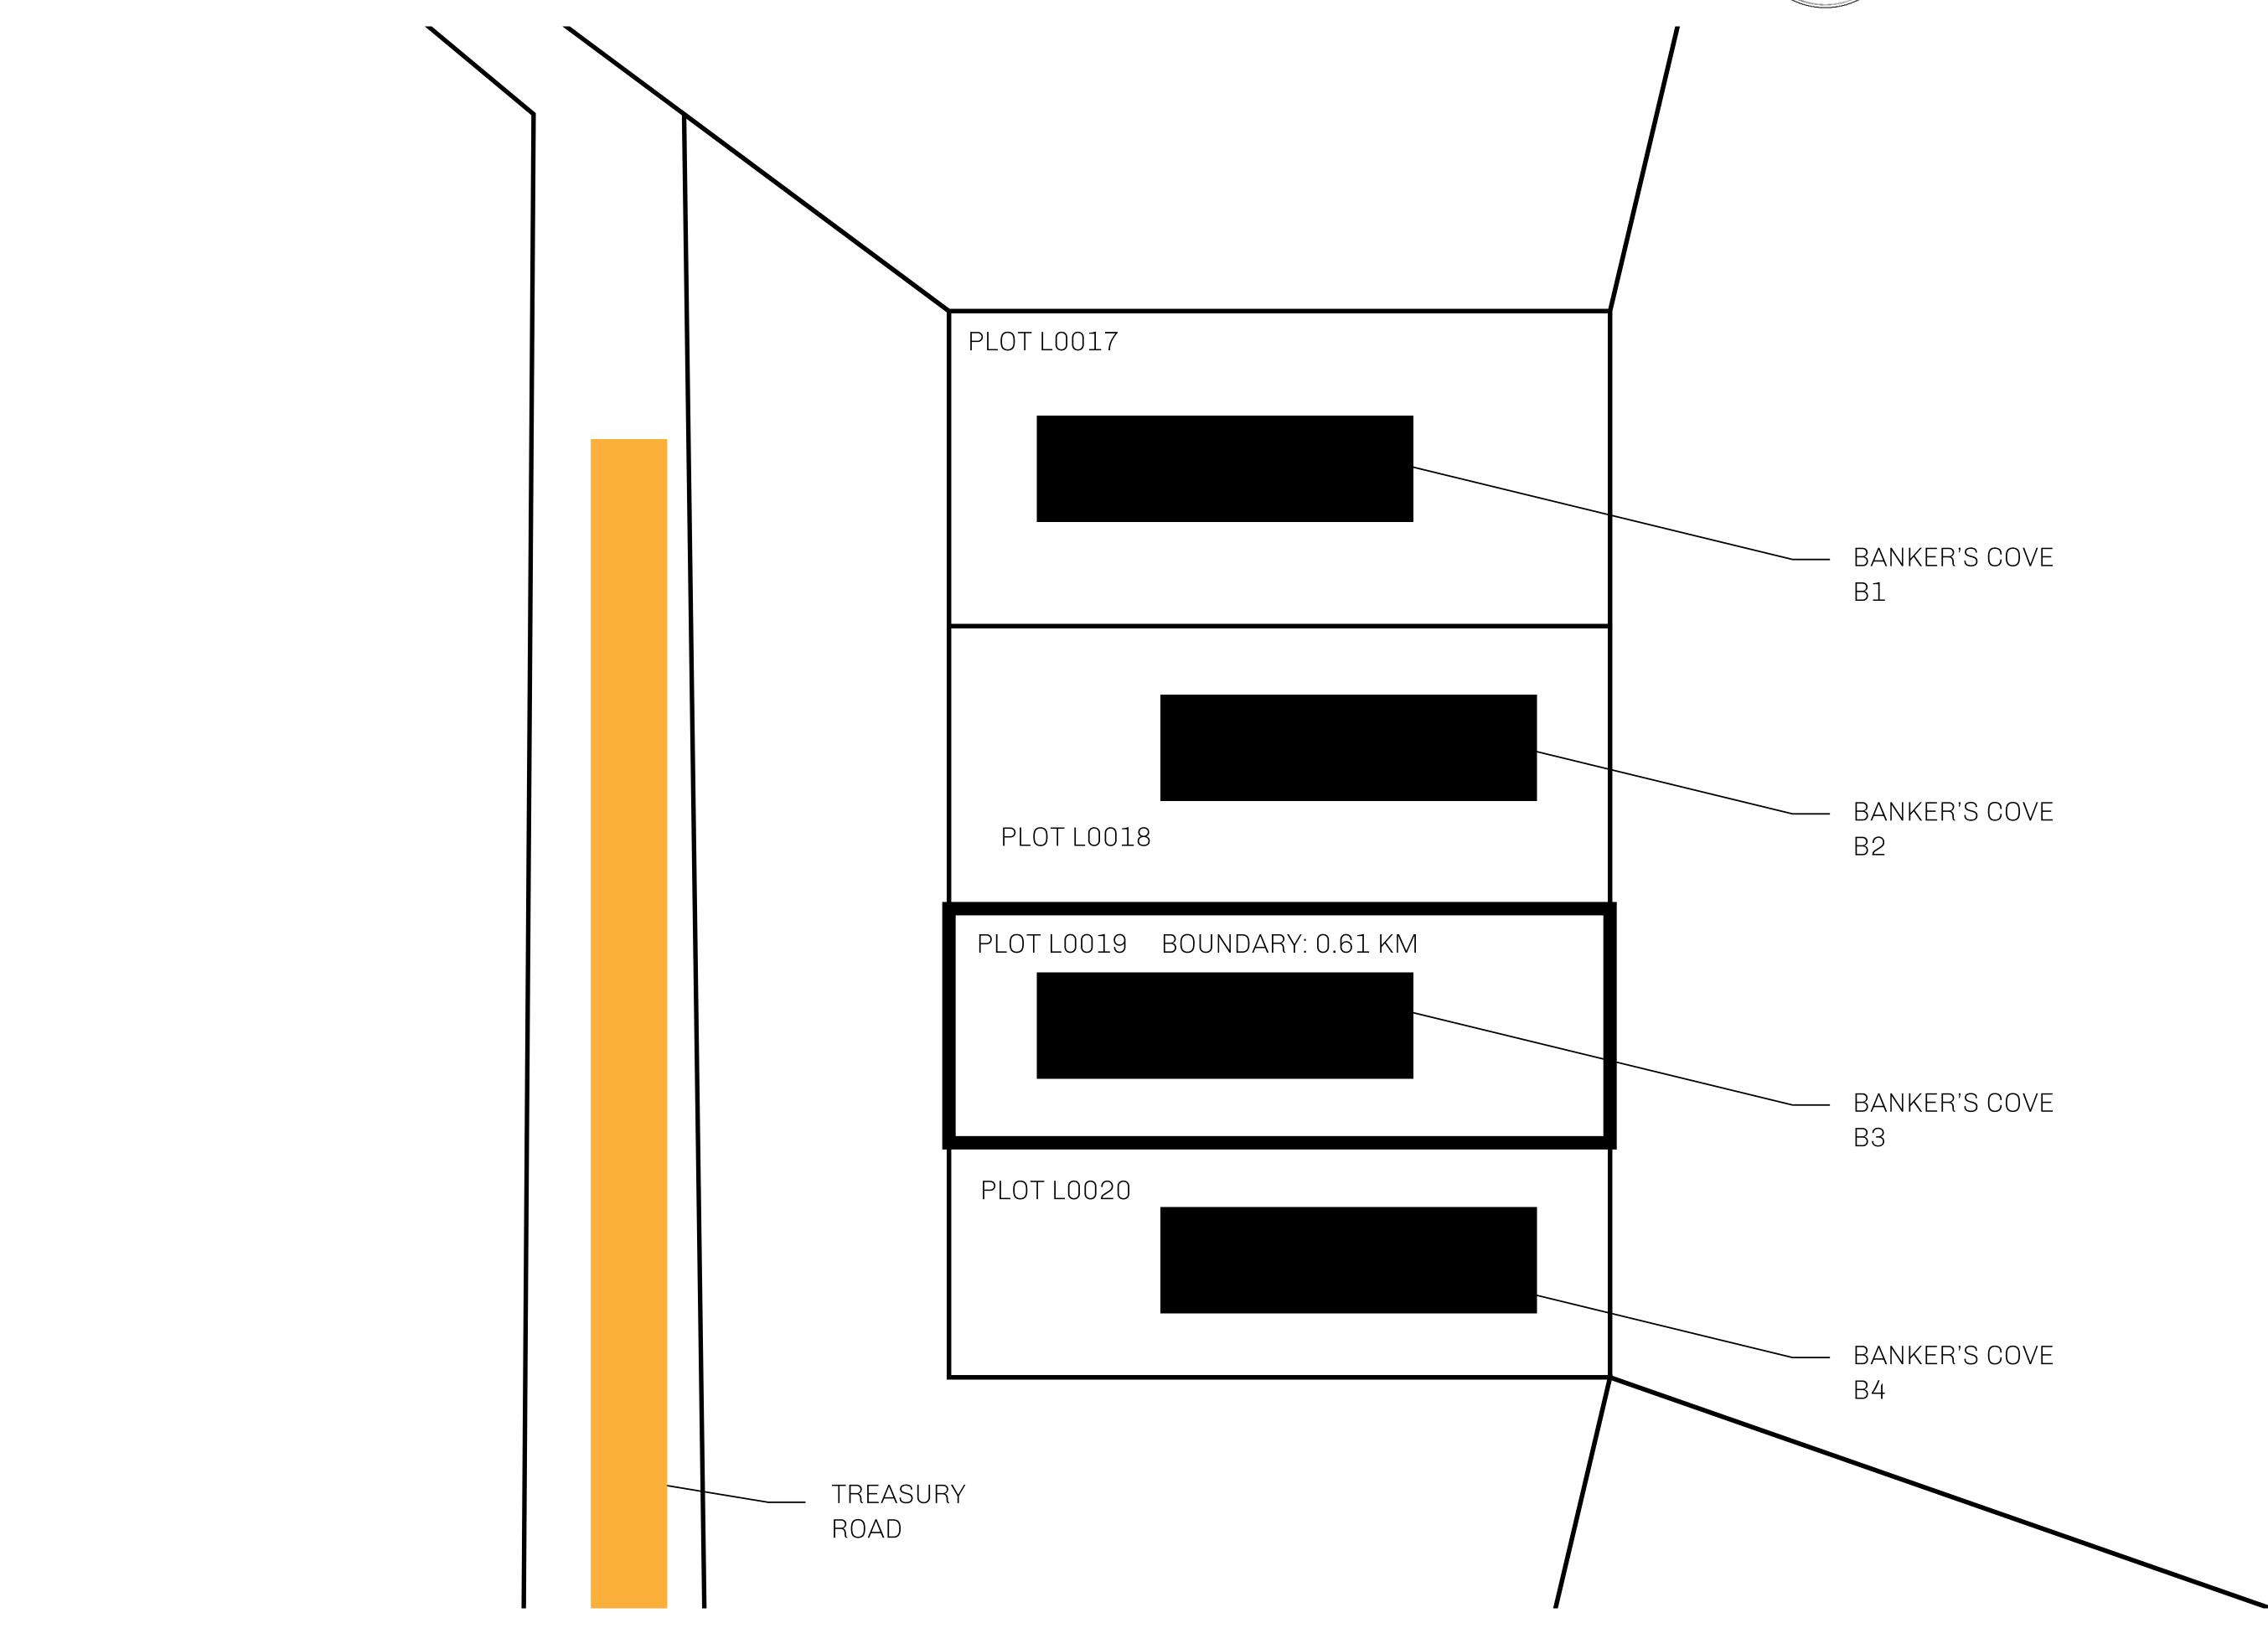

## GEOGRAPHY

COASTLINE 462.64 KM (287.47 MILES)

BORDERS OCEAN, ROYAUME DE SATOSHI, X BY SL & TERRITORIO LTT ST

HIGHEST POINT MOUNT ARES +8120 M

LOWEST POINT NFT PORT 0 M

PLOTS 2284 SCALE 1:50000

| H.M. LNFT Land Registry |                                                                                              | TITLE NUMBER  L0019-160721 |  |  |
|-------------------------|----------------------------------------------------------------------------------------------|----------------------------|--|--|
|                         |                                                                                              |                            |  |  |
| OWNER ENTITLEMENT       | Type-B: A share of 3% of all BUN sales based on referral performance received in Credits and |                            |  |  |

convertible to USDC ERC20; Mint 4 NFT Stories