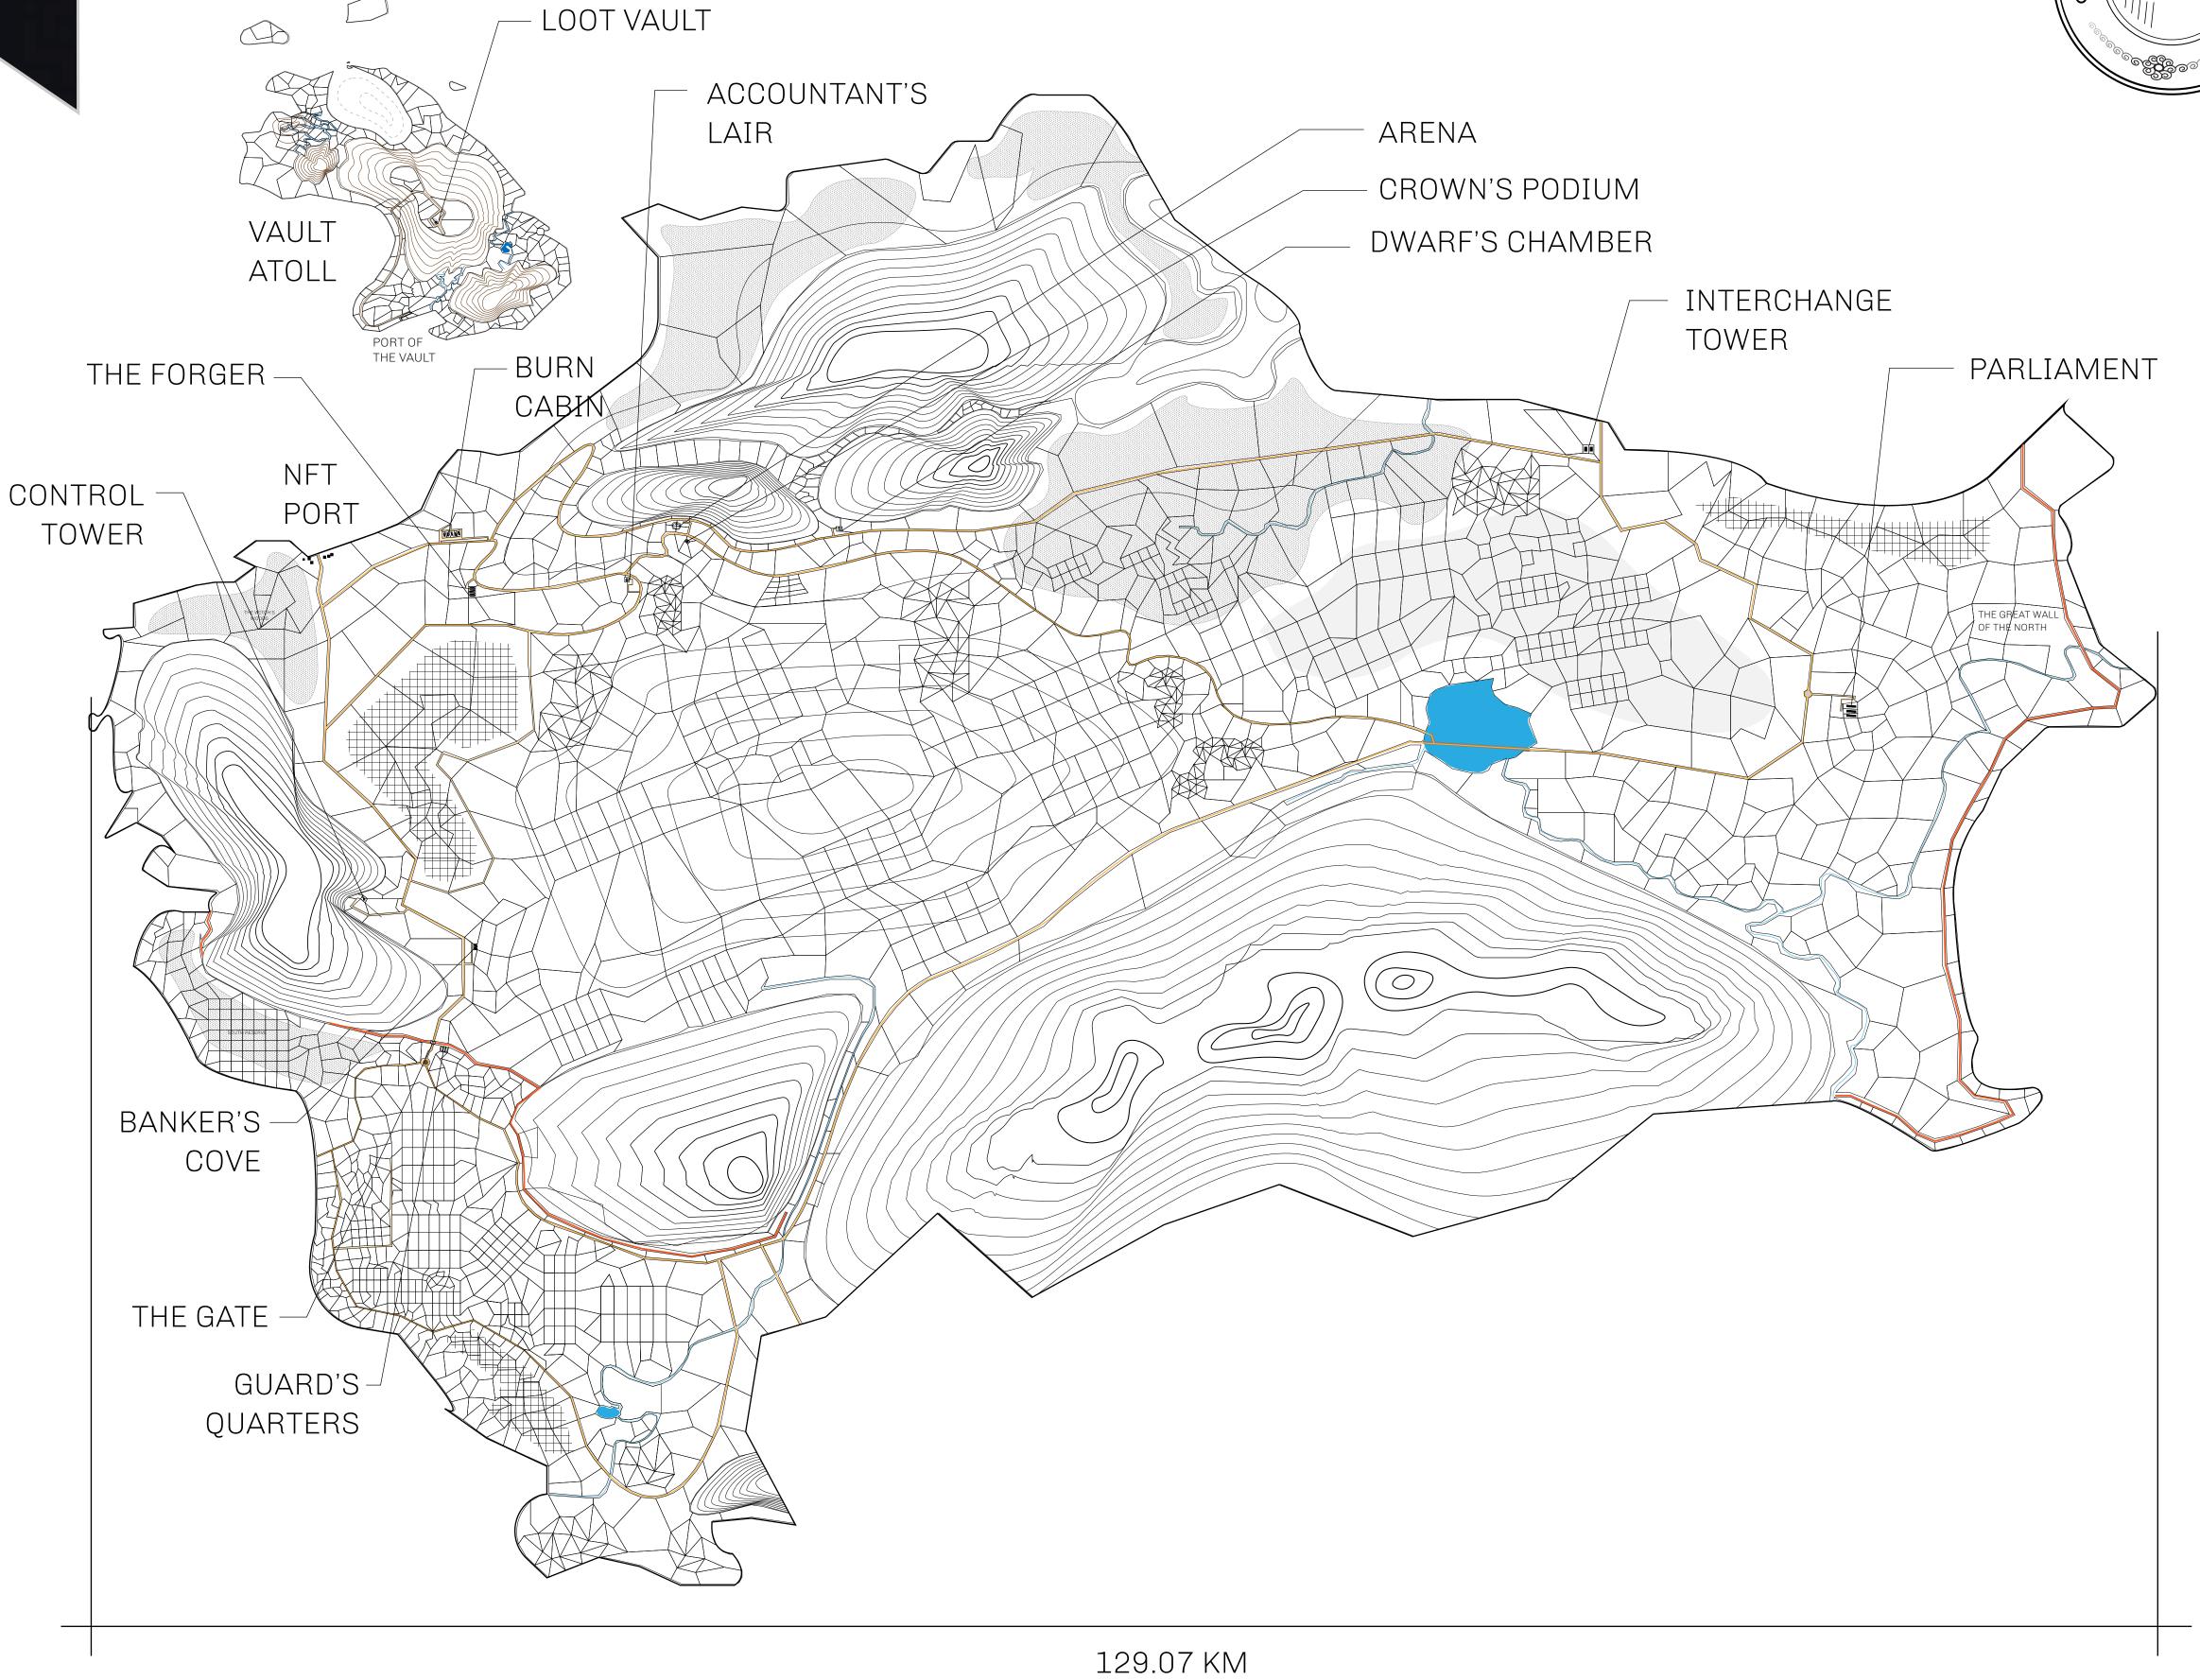

## HER MAJESTY'S GATED WORLD

The largest surface area of all of the realms, the great empire is the most populous country and second only as economic powerhouse to X by SL. Within its borders, the parliament sits, banks issue BUN, LTT, and USDC credits, auctions happen in the arena, NFTs are minted and custodied, in addition to containing other commercial activities. Following the last war, border controls are tight and only persons invited can come in.

## GEOGRAPHY

COASTLINE 462.64 KM (287.47 MILES)

BORDERS OCEAN, ROYAUME DE SATOSHI, X BY SL & TERRITORIO LTT ST

HIGHEST POINT MOUNT ARES +8120 M

LOWEST POINT NFT PORT 0 M

PLOTS 2284 SCALE 1:50000

| H.M. LNFT Land Registry |                                                                                              | TITLE NUMBER  L0019-160721 |  |  |
|-------------------------|----------------------------------------------------------------------------------------------|----------------------------|--|--|
|                         |                                                                                              |                            |  |  |
| OWNER ENTITLEMENT       | Type-B: A share of 3% of all BUN sales based on referral performance received in Credits and |                            |  |  |