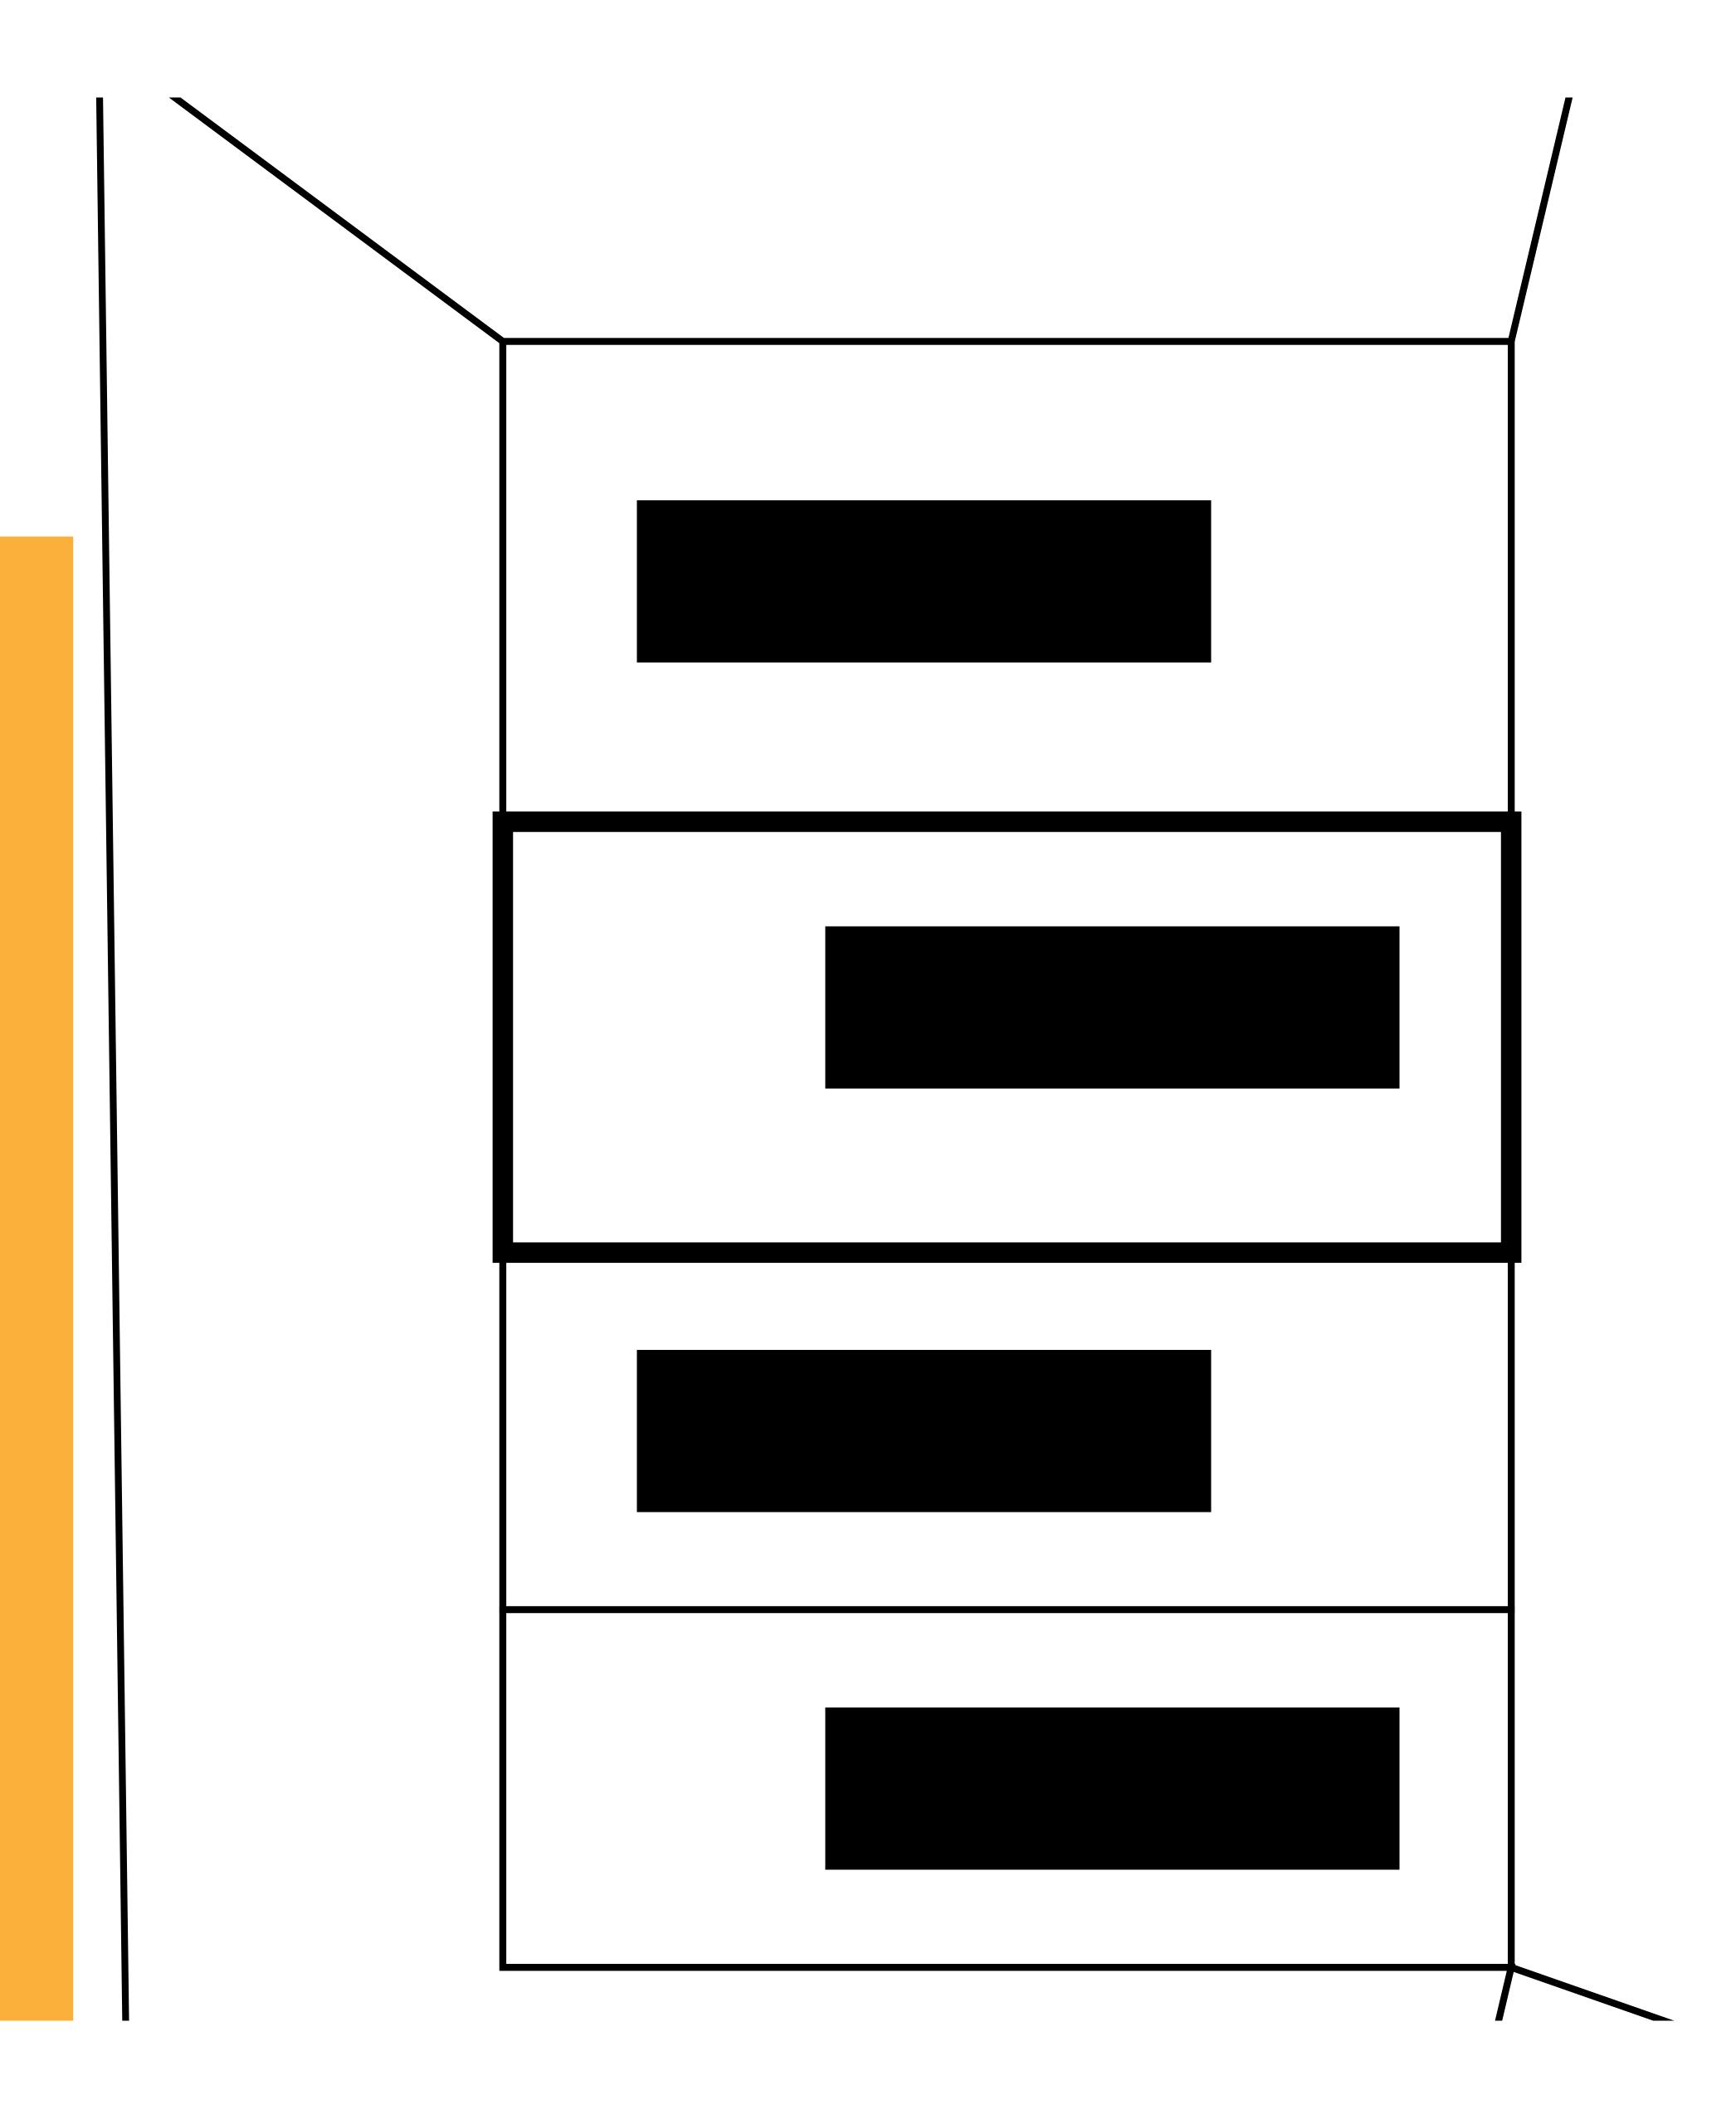

## OFFICIAL PERSPECTIVE SHEET FOR FILING

Indicate vantage point for each drawing. Copy and mark each sheet required prior to filing.

Guide - Vantage point should be indicated as shown in the diagram: