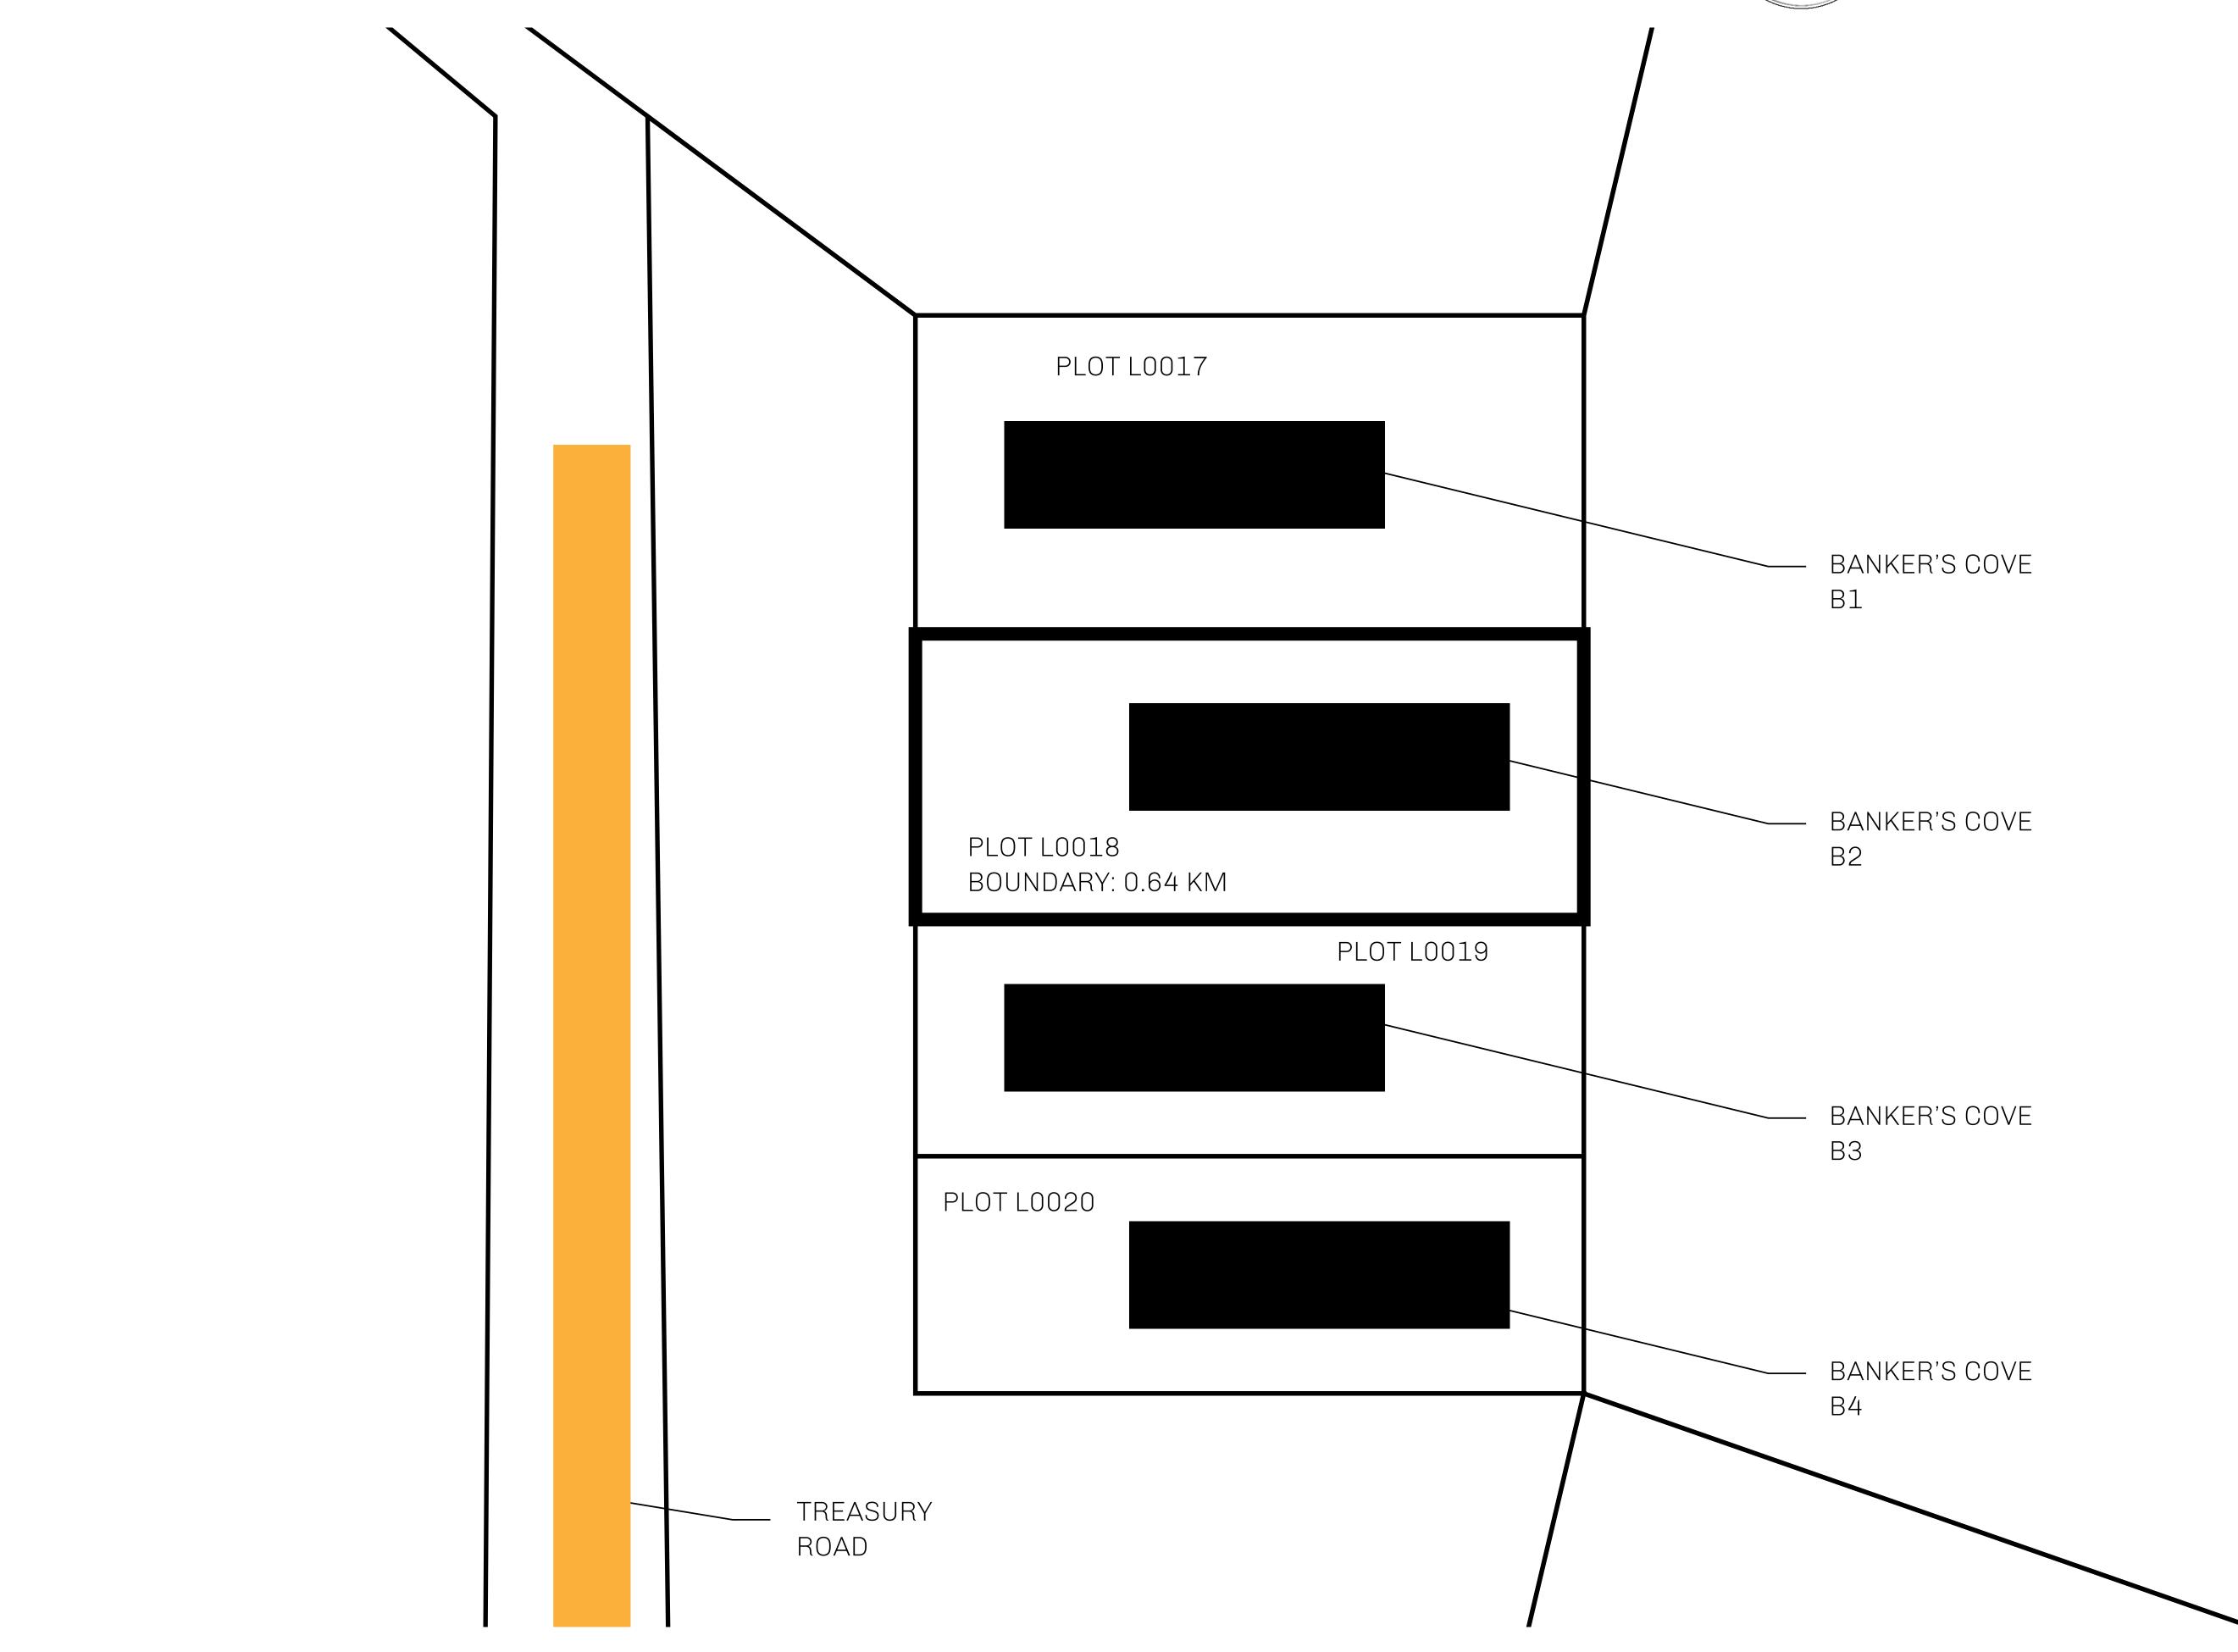

## GEOGRAPHY

COASTLINE 462.64 KM (287.47 MILES)

BORDERS OCEAN, ROYAUME DE SATOSHI, X BY SL & TERRITORIO LTT ST

HIGHEST POINT MOUNT ARES +8120 M

LOWEST POINT NFT PORT 0 M

PLOTS 2284 SCALE 1:50000

| H.M. LNFT Land Registry |                             | TITLE NUMBER <b>L0018-160721</b> |                     |                         |
|-------------------------|-----------------------------|----------------------------------|---------------------|-------------------------|
|                         |                             |                                  |                     |                         |
| OWNER ENTITLEMENT       | Type-B: A share of 3% of al |                                  | eferral performance | received in Credits and |

convertible to USDC ERC20; Mint 4 NFT Stories