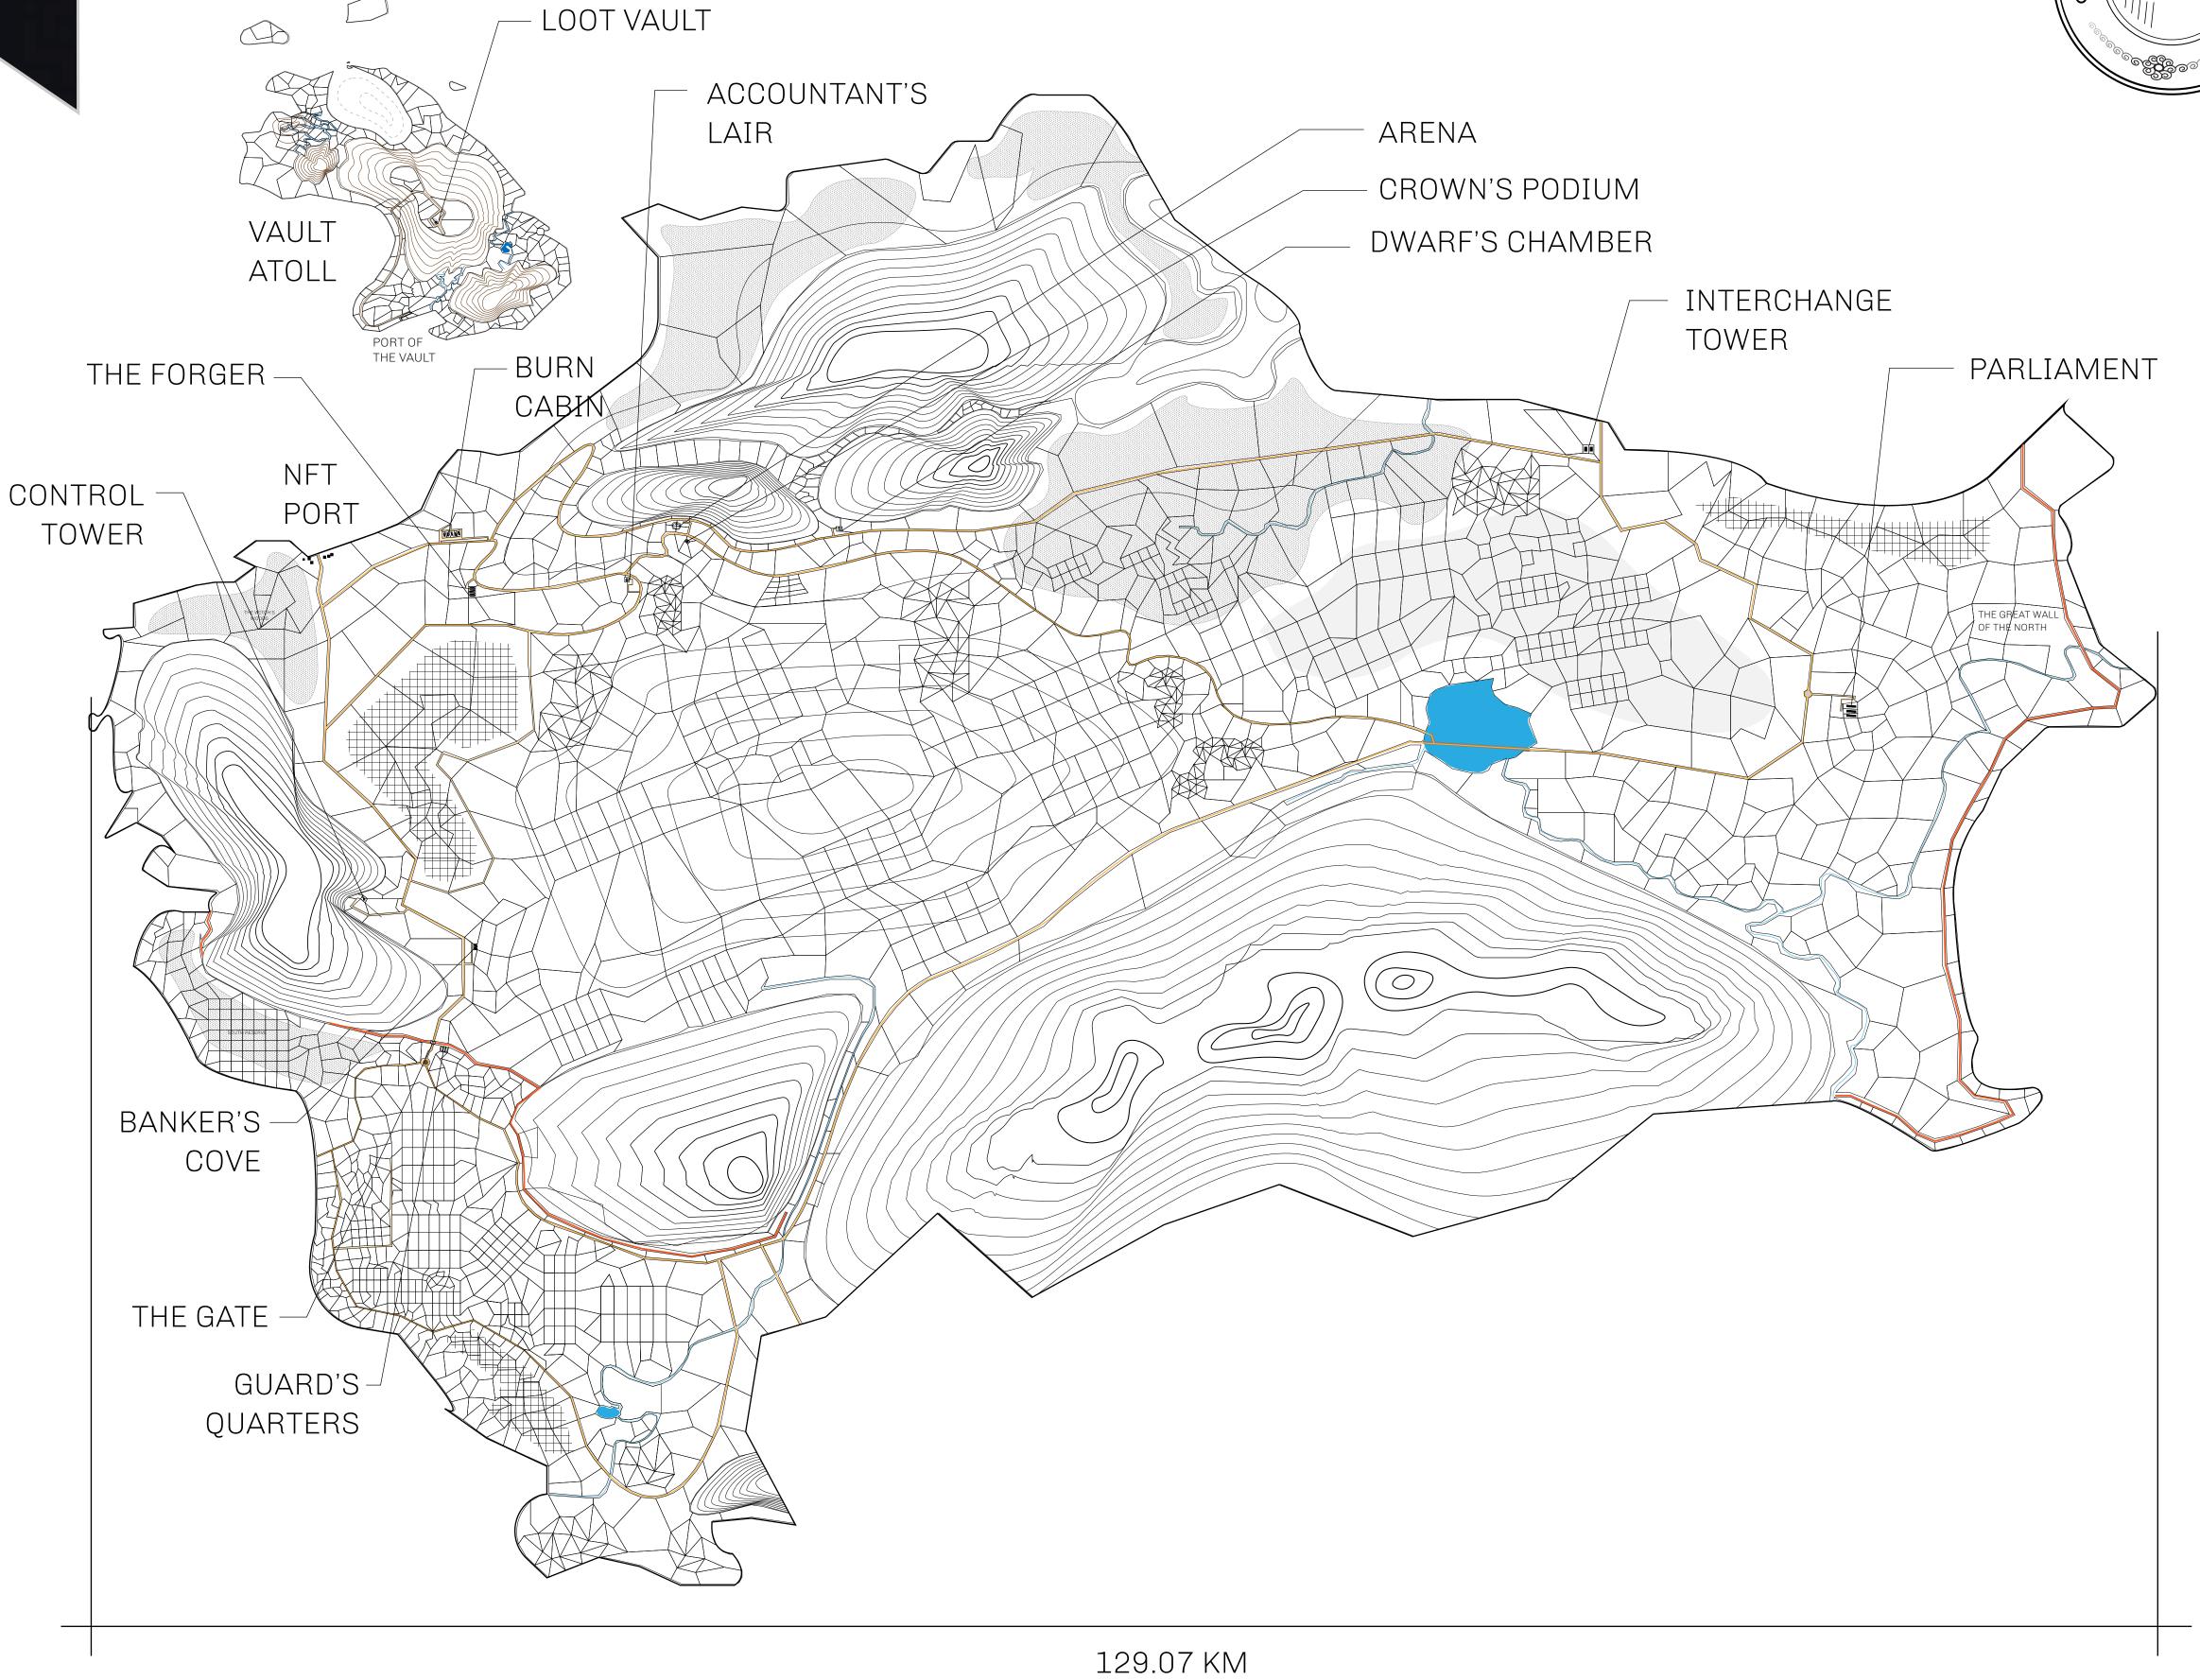

## HER MAJESTY'S GATED WORLD

The largest surface area of all of the realms, the great empire is the most populous country and second only as economic powerhouse to X by SL. Within its borders, the parliament sits, banks issue BUN, LTT, and USDC credits, auctions happen in the arena, NFTs are minted and custodied, in addition to containing other commercial activities. Following the last war, border controls are tight and only persons invited can come in.

## GEOGRAPHY

COASTLINE 462.64 KM (287.47 MILES)

BORDERS OCEAN, ROYAUME DE SATOSHI, X BY SL & TERRITORIO LTT ST

HIGHEST POINT MOUNT ARES +8120 M

LOWEST POINT NFT PORT 0 M

PLOTS 2284 SCALE 1:50000

| H.M. LNFT Land Registry |                             | TITLE NUMBER <b>L0018-160721</b> |                     |                         |
|-------------------------|-----------------------------|----------------------------------|---------------------|-------------------------|
|                         |                             |                                  |                     |                         |
| OWNER ENTITLEMENT       | Type-B: A share of 3% of al |                                  | eferral performance | received in Credits and |