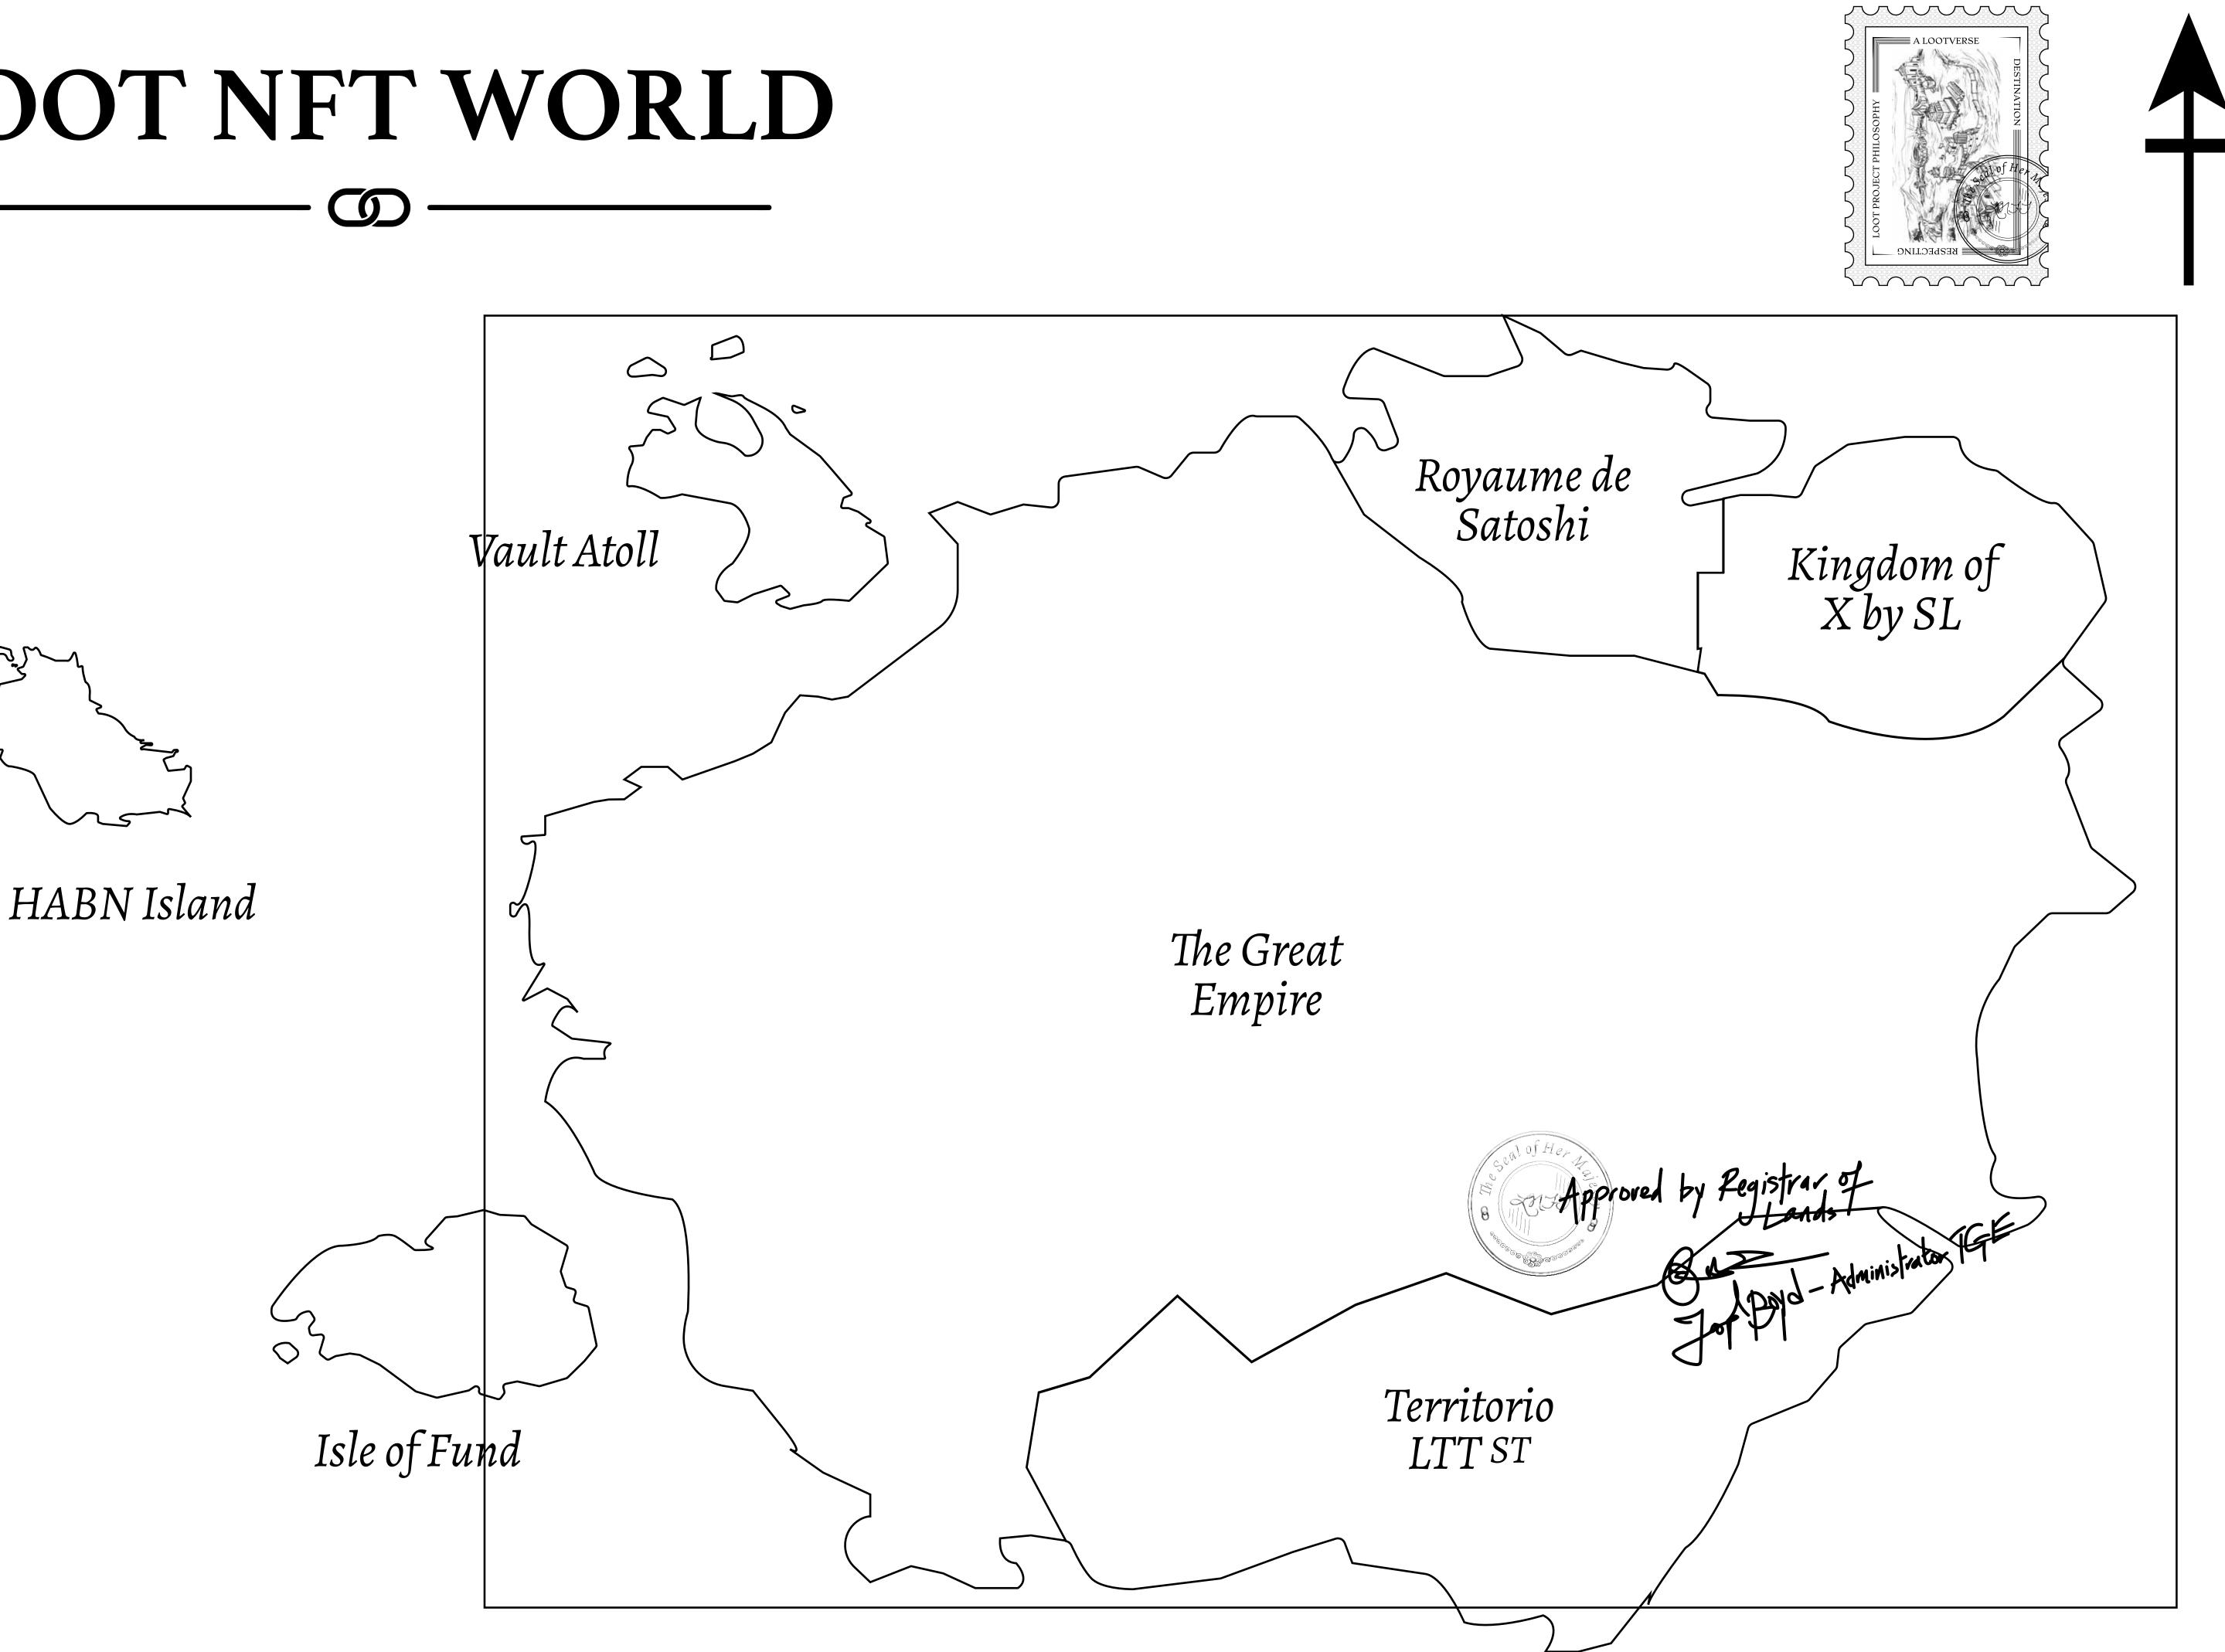

# LOOT NFT WORLD

### HER MAJESTY'S GATED WORLD

The largest surface area of all of the realms, the great empire COASTLINE 462.64 KM (287.47 MILES) is the most populous country and second only as economic BORDERS powerhouse to X by SL. Within its borders, the parliament sits, HIGHEST POINT MOUNT ARES +8120 M banks issue BUN, LTT, and USDC credits, auctions happen in the LOWEST POINT NFT PORT 0 M arena, NFTs are minted and custodied, in addition to containing PLOTS 2284 other commercial activities. Following the last war, border SCALE 1:50000 controls are tight and only persons invited can come in. - LOOT VAULT ACCOUNTANT'S LAIR ARENA CROWN'S PODIUM VAULT DWARF'S CHAMBER ATOLL INTERCHANGE TOWER PORT OF THE VAULT BURN CABIN NFT PORT  $\sim$  $( \bigcirc )$ COVE GUARD'S QUARTERS

GEOGRAPHY

# OCEAN, ROYAUME DE SATOSHI, X BY SL & TERRITORIO LTT ST