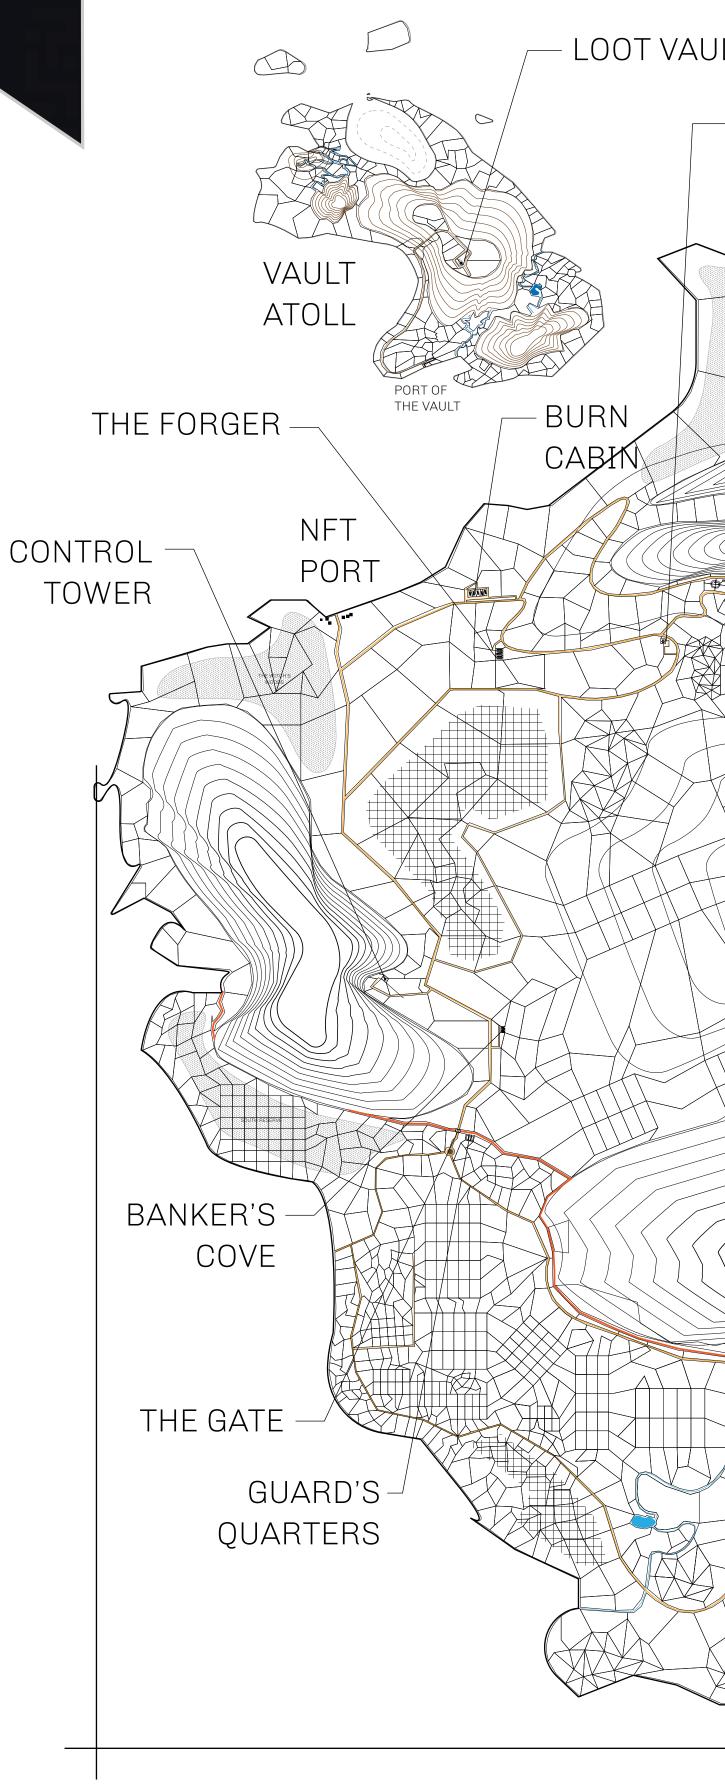

### HER MAJESTY'S GATED WORLD

The largest surface area of all of the realms, the great empire COASTLINE 462.64 KM (287.47 MILES) is the most populous country and second only as economic BORDERS powerhouse to X by SL. Within its borders, the parliament sits, HIGHEST POINT MOUNT ARES +8120 M banks issue BUN, LTT, and USDC credits, auctions happen in the LOWEST POINT NFT PORT 0 M arena, NFTs are minted and custodied, in addition to containing PLOTS 2284 other commercial activities. Following the last war, border SCALE 1:50000 controls are tight and only persons invited can come in. - LOOT VAULT ACCOUNTANT'S LAIR ARENA CROWN'S PODIUM VAULT DWARF'S CHAMBER ATOLL INTERCHANGE TOWER PORT OF THE VAULT BURN CABIN NFT PORT  $\sim$  $( \bigcirc )$ COVE GUARD'S QUARTERS

GEOGRAPHY