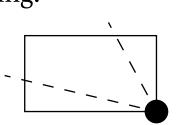

### **OFFICIAL PERSPECTIVE SHEET FOR FILING**

Indicate vantage point for each drawing. Copy and mark each sheet required prior to filing.

Guide - Vantage point should be indicated as shown in the diagram: