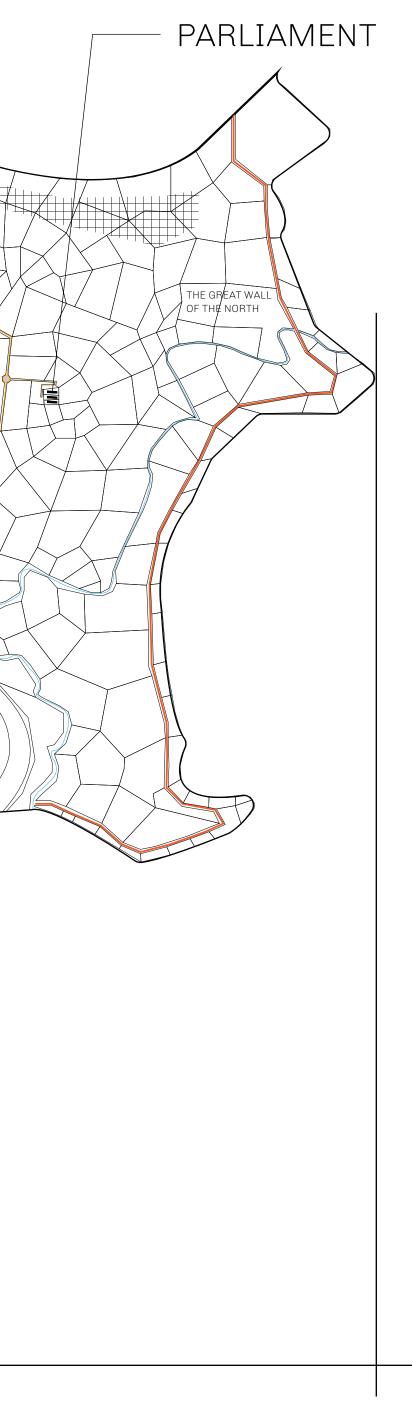

### HER MAJESTY'S GATED WORLD

The largest surface area of all of the realms, the great empire COASTLINE 462.64 KM (287.47 MILES) is the most populous country and second only as economic BORDERS powerhouse to X by SL. Within its borders, the parliament sits, HIGHEST POINT MOUNT ARES +8120 M banks issue BUN, LTT, and USDC credits, auctions happen in the LOWEST POINT NFT PORT 0 M arena, NFTs are minted and custodied, in addition to containing PLOTS 2284 other commercial activities. Following the last war, border SCALE 1:50000 controls are tight and only persons invited can come in. - LOOT VAULT ACCOUNTANT'S LAIR ARENA CROWN'S PODIUM VAULT DWARF'S CHAMBER ATOLL INTERCHANGE TOWER PORT OF THE VAULT BURN CABIN NFT PORT  $\sim$  $( \bigcirc )$ COVE GUARD'S QUARTERS

GEOGRAPHY