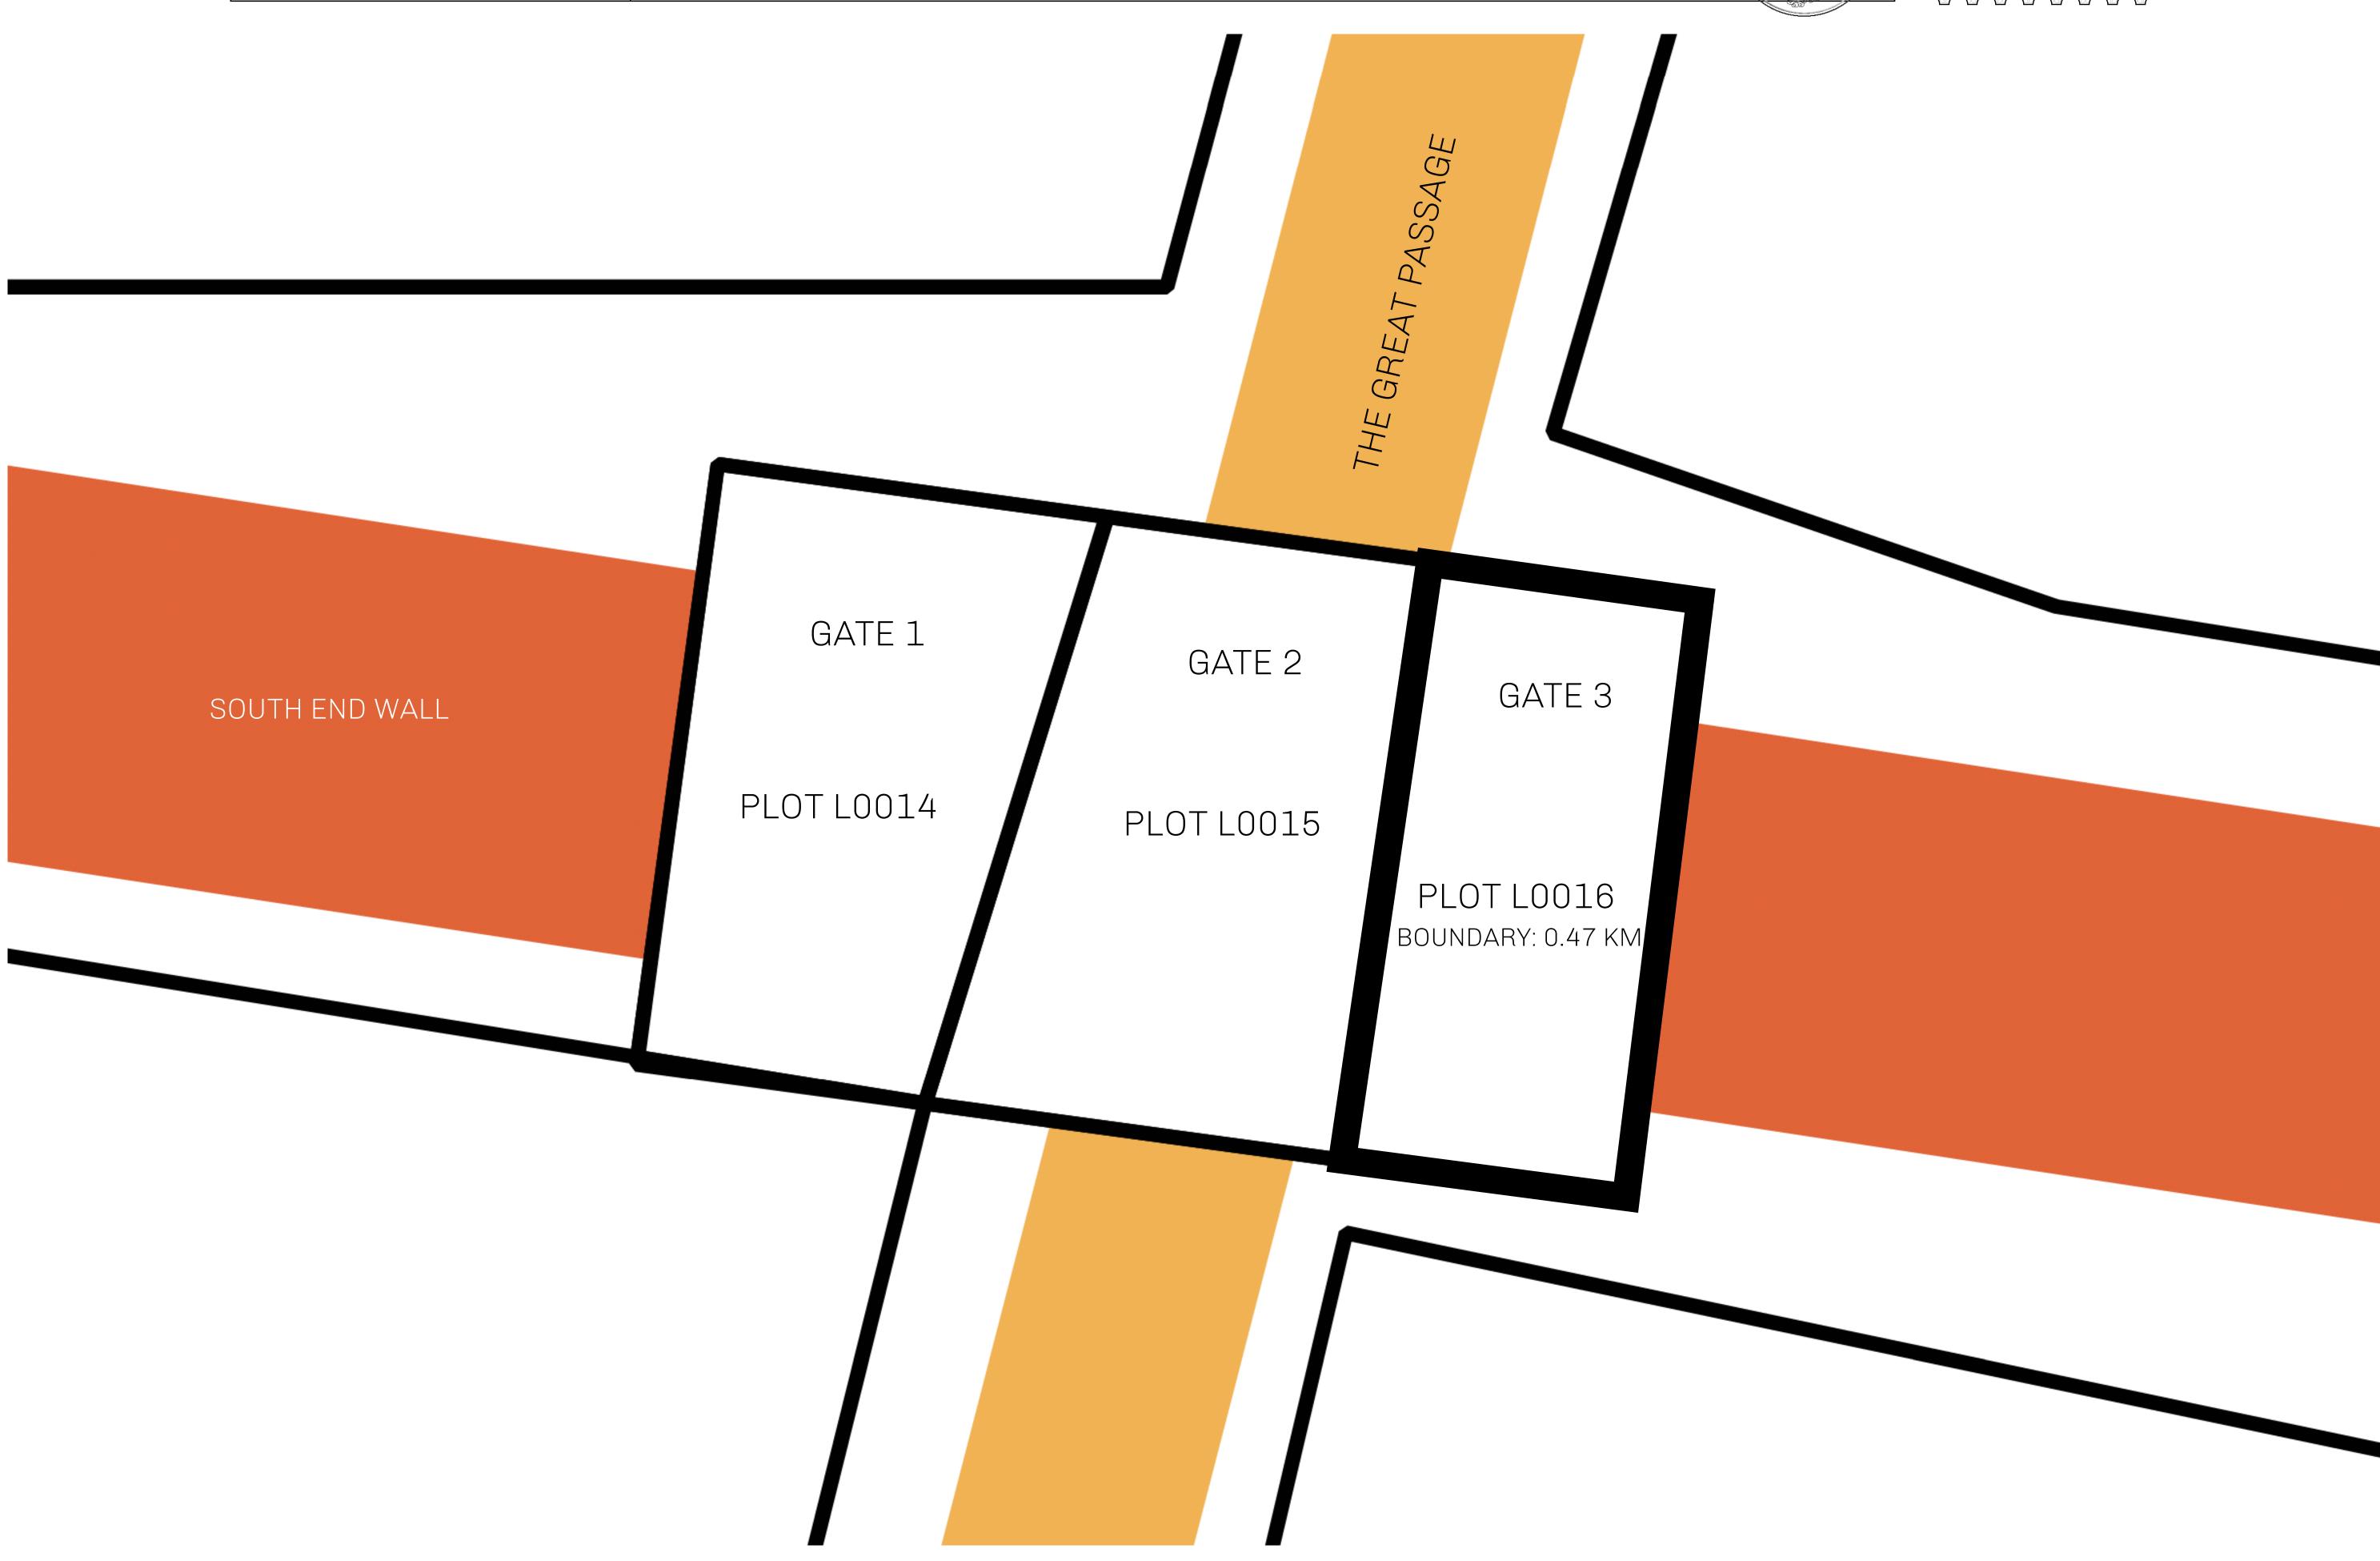

## GEOGRAPHY

COASTLINE 462.64 KM (287.47 MILES)

BORDERS OCEAN, ROYAUME DE SATOSHI, X BY SL & TERRITORIO LTT ST

HIGHEST POINT MOUNT ARES +8120 M

LOWEST POINT NFT PORT 0 M

PLOTS 2284 SCALE 1:50000

| H.M. LNFT Land Registry |                                                                                              | TITLE NUMBER      |                |               |
|-------------------------|----------------------------------------------------------------------------------------------|-------------------|----------------|---------------|
|                         |                                                                                              | L0016-160721      |                |               |
| ADMINISTRATIVE AREA     | THE GREAT EMPIRE                                                                             | ISSUED 16 July 20 | 021 <b>L</b> . | SCALE 1/50000 |
| OWNER ENTITLEMENT       | Type-B: A share of 3% of all BUN sales based on referral performance received in Credits and |                   |                |               |