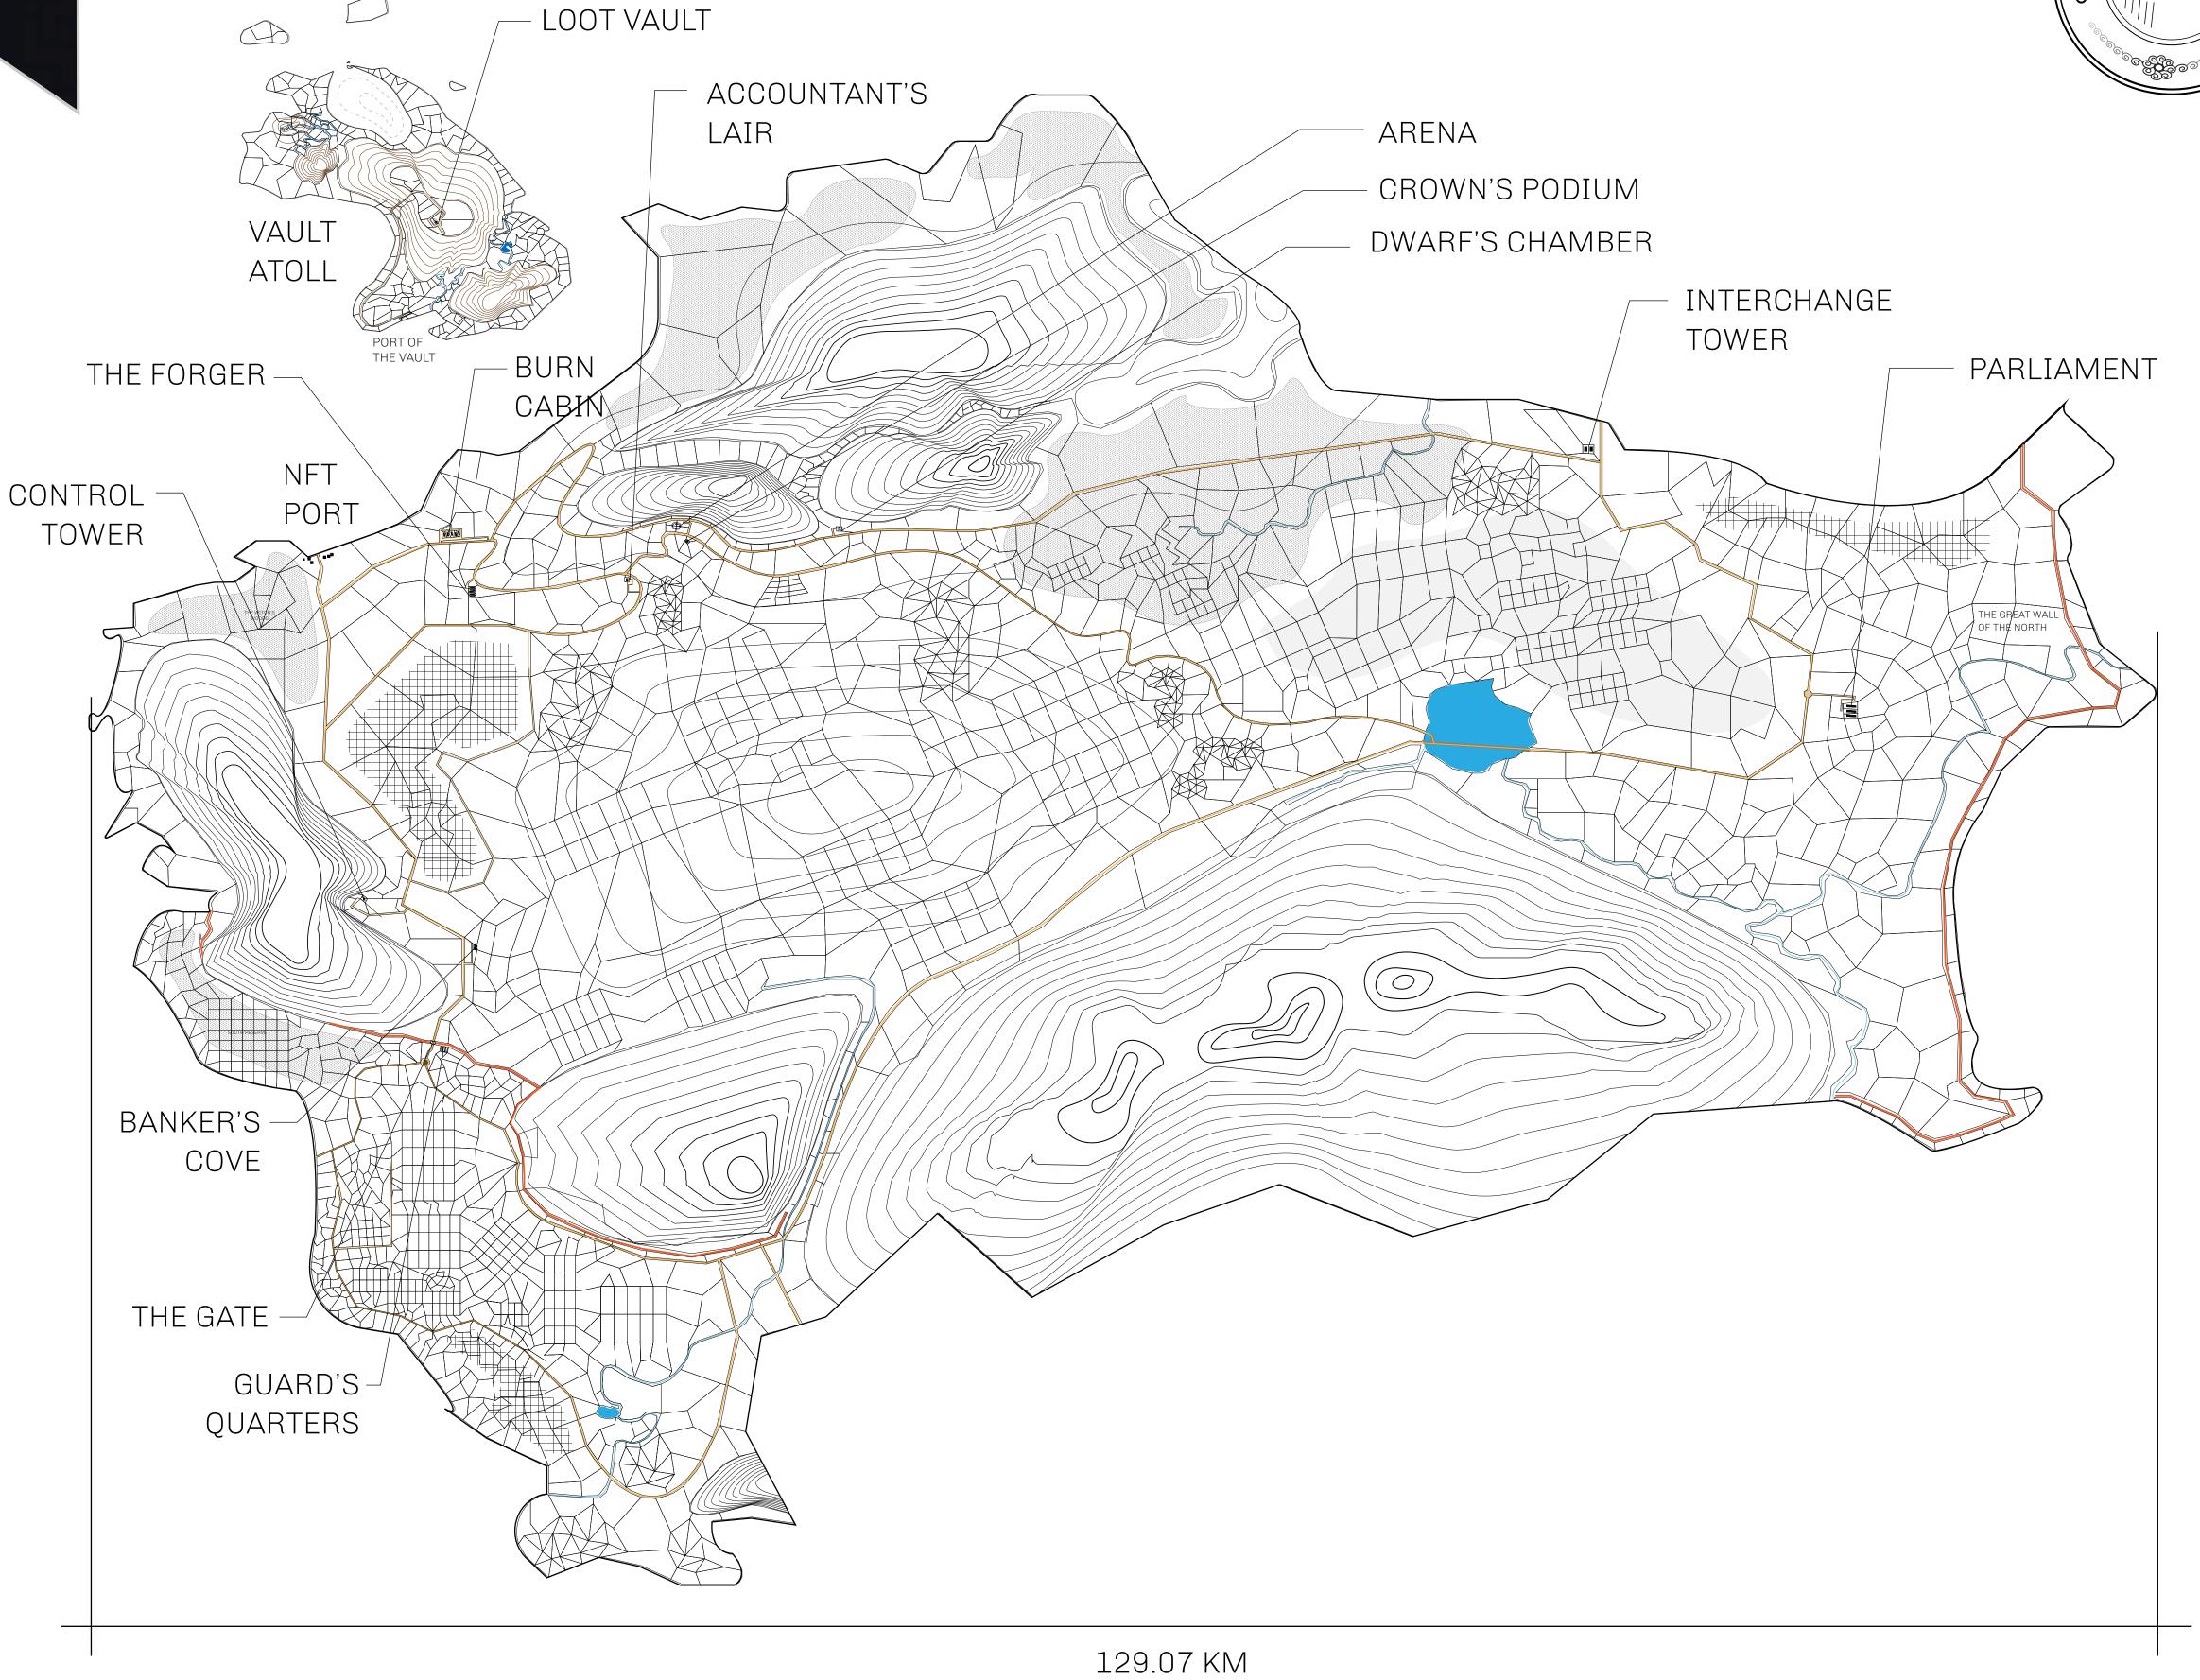

## HER MAJESTY'S GATED WORLD

The largest surface area of all of the realms, the great empire is the most populous country and second only as economic powerhouse to X by SL. Within its borders, the parliament sits, banks issue BUN, LTT, and USDC credits, auctions happen in the arena, NFTs are minted and custodied, in addition to containing other commercial activities. Following the last war, border controls are tight and only persons invited can come in.

## GEOGRAPHY

COASTLINE 462.64 KM (287.47 MILES)

BORDERS OCEAN, ROYAUME DE SATOSHI, X BY SL & TERRITORIO LTT ST

HIGHEST POINT MOUNT ARES +8120 M

LOWEST POINT NFT PORT 0 M

PLOTS 2284 SCALE 1:50000

| H.M. LNFT Land Registry |                                                                                              | TITLE NUMBER      |                |               |
|-------------------------|----------------------------------------------------------------------------------------------|-------------------|----------------|---------------|
|                         |                                                                                              | L0016-160721      |                |               |
| ADMINISTRATIVE AREA     | THE GREAT EMPIRE                                                                             | ISSUED 16 July 20 | 021 <b>L</b> . | SCALE 1/50000 |
| OWNER ENTITLEMENT       | Type-B: A share of 3% of all BUN sales based on referral performance received in Credits and |                   |                |               |