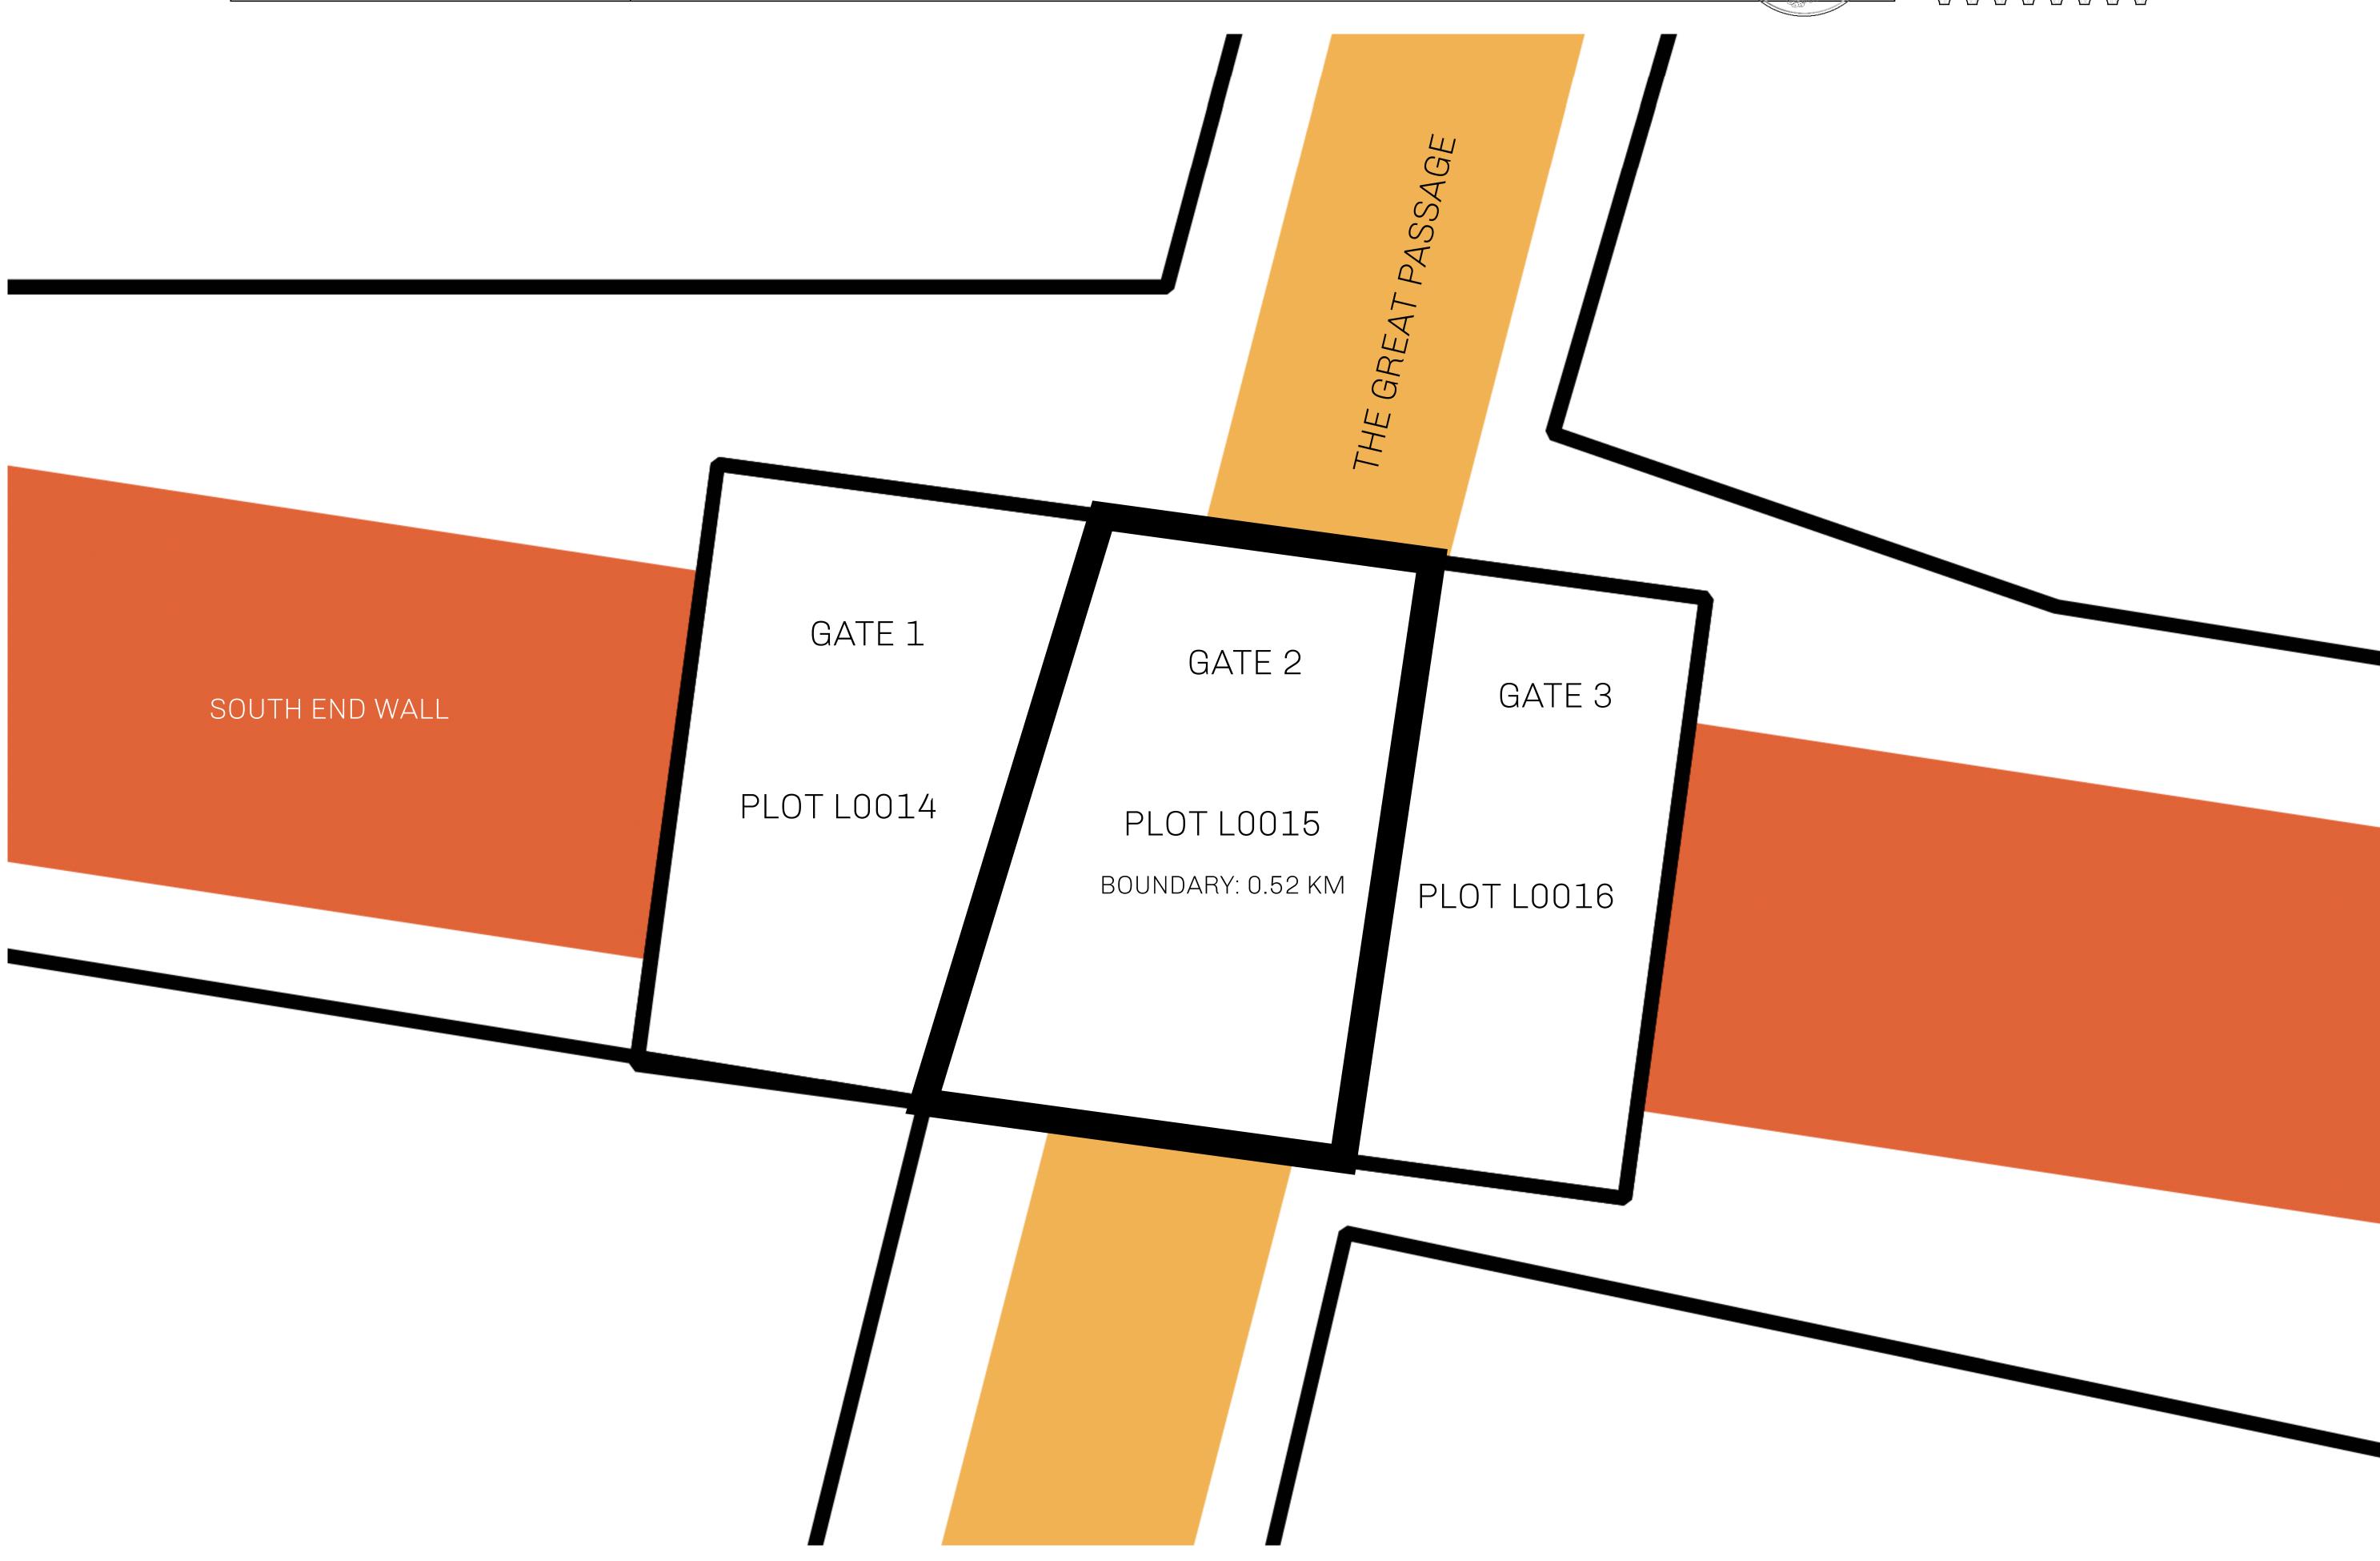

## GEOGRAPHY

COASTLINE 462.64 KM (287.47 MILES)

BORDERS OCEAN, ROYAUME DE SATOSHI, X BY SL & TERRITORIO LTT ST

HIGHEST POINT MOUNT ARES +8120 M

LOWEST POINT NFT PORT 0 M

PLOTS 2284 SCALE 1:50000

| H.M. LNFT Land Registry |                                | TITLE NUMBER                 |                |               |
|-------------------------|--------------------------------|------------------------------|----------------|---------------|
|                         |                                | L0015-160721                 |                |               |
| ADMINISTRATIVE AREA     | THE GREAT EMPIRE               | ISSUED 16 July 2021          | BJ.            | SCALE 1/50000 |
| OWNER ENTITLEMENT       | Type P: List items for auction | n and receive the proceeds t | hereof in USDC | ERC20;        |