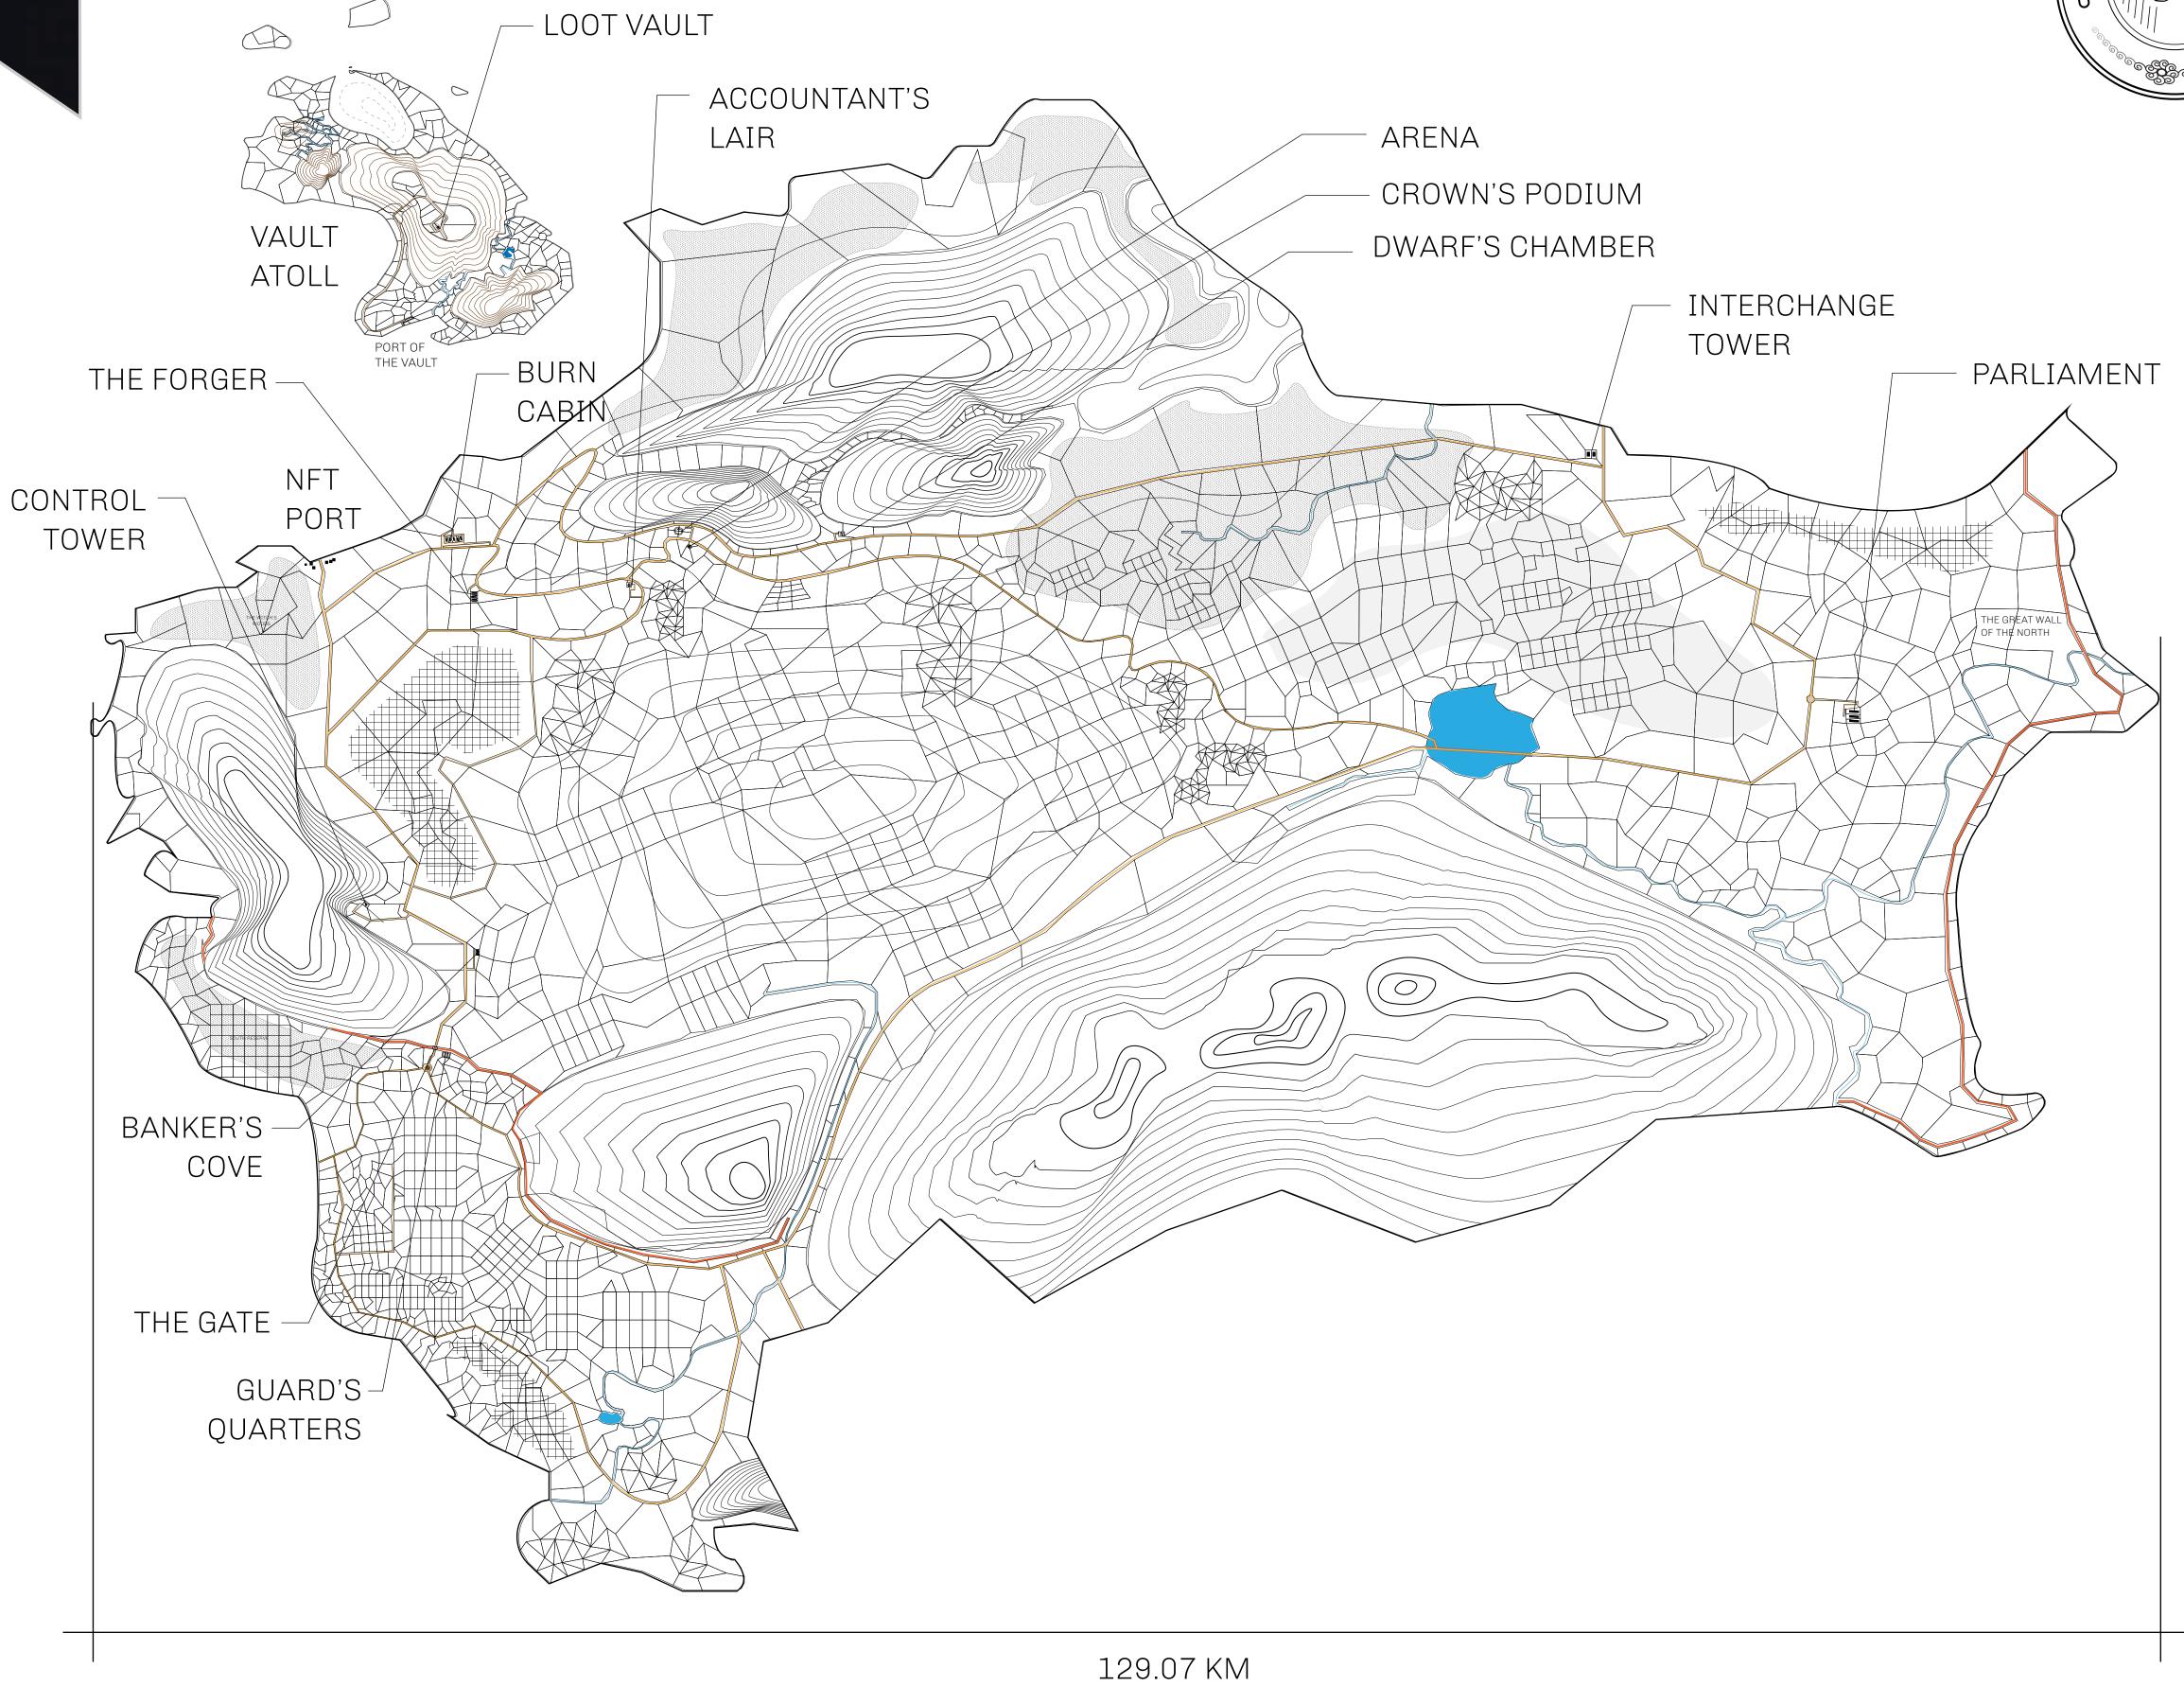

## GEOGRAPHY

COASTLINE 462.64 KM (287.47 MILES)

BORDERS OCEAN, ROYAUME DE SATOSHI, X BY SL & TERRITORIO LTT ST

HIGHEST POINT MOUNT ARES +8120 M

LOWEST POINT NFT PORT 0 M

PLOTS 2284 SCALE 1:50000

| H.M. LNFT Land Registry |                                | TITLE NUMBER                 |                |               |
|-------------------------|--------------------------------|------------------------------|----------------|---------------|
|                         |                                | L0015-160721                 |                |               |
| ADMINISTRATIVE AREA     | THE GREAT EMPIRE               | ISSUED 16 July 2021          | BJ.            | SCALE 1/50000 |
| OWNER ENTITLEMENT       | Type P: List items for auction | n and receive the proceeds t | hereof in USDC | ERC20;        |