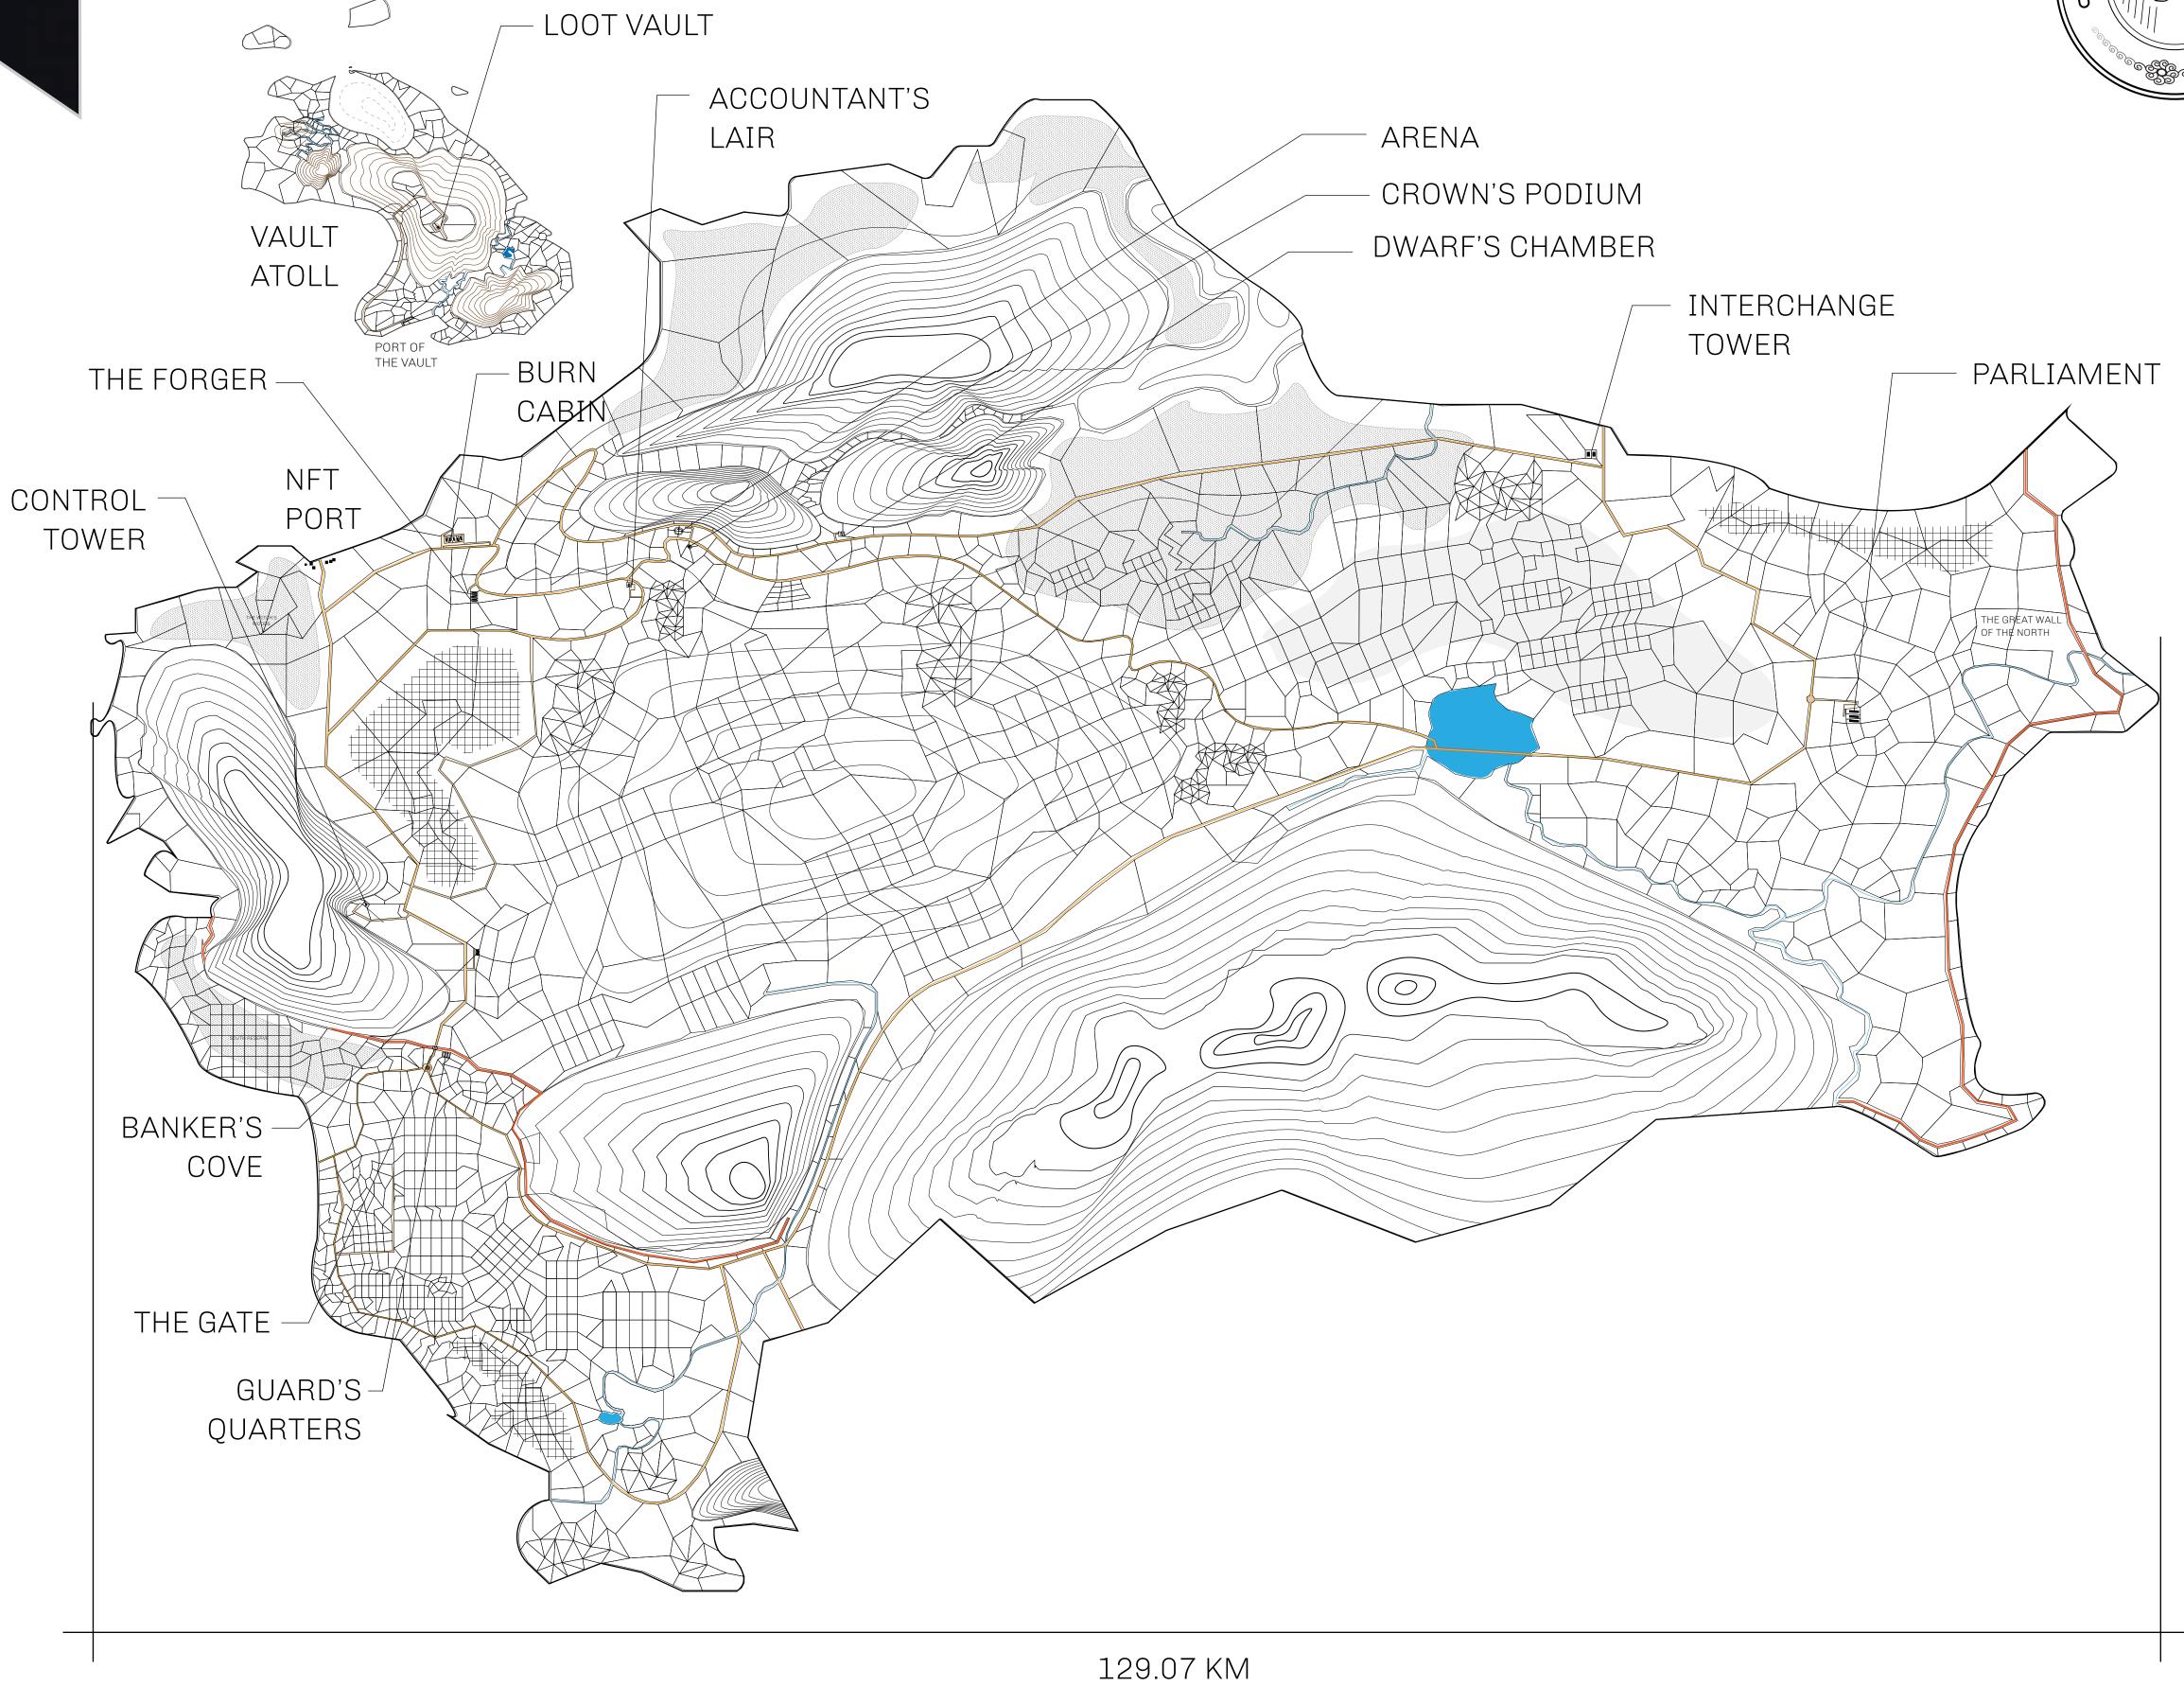

## GEOGRAPHY

COASTLINE 462.64 KM (287.47 MILES)

BORDERS OCEAN, ROYAUME DE SATOSHI, X BY SL & TERRITORIO LTT ST

HIGHEST POINT MOUNT ARES +8120 M

LOWEST POINT NFT PORT 0 M

PLOTS 2284 SCALE 1:50000

| H.M. LNFT Land Registry |                                                  | TITLE NUMBER  |                   |                 |               |
|-------------------------|--------------------------------------------------|---------------|-------------------|-----------------|---------------|
|                         |                                                  | L0014-160721  |                   |                 |               |
| ADMINISTRATIVE AREA     | THE GREAT EMPIRE                                 | ISSUED        | 16 July 2021      | BJ.             | SCALE 1/50000 |
| OWNER ENTITLEMENT       | Type-A: 0.1% of all BUN sa<br>Mint 4 NFT Stories | les in receiv | ed Credits and co | nvertible to US | SDC ERC20     |