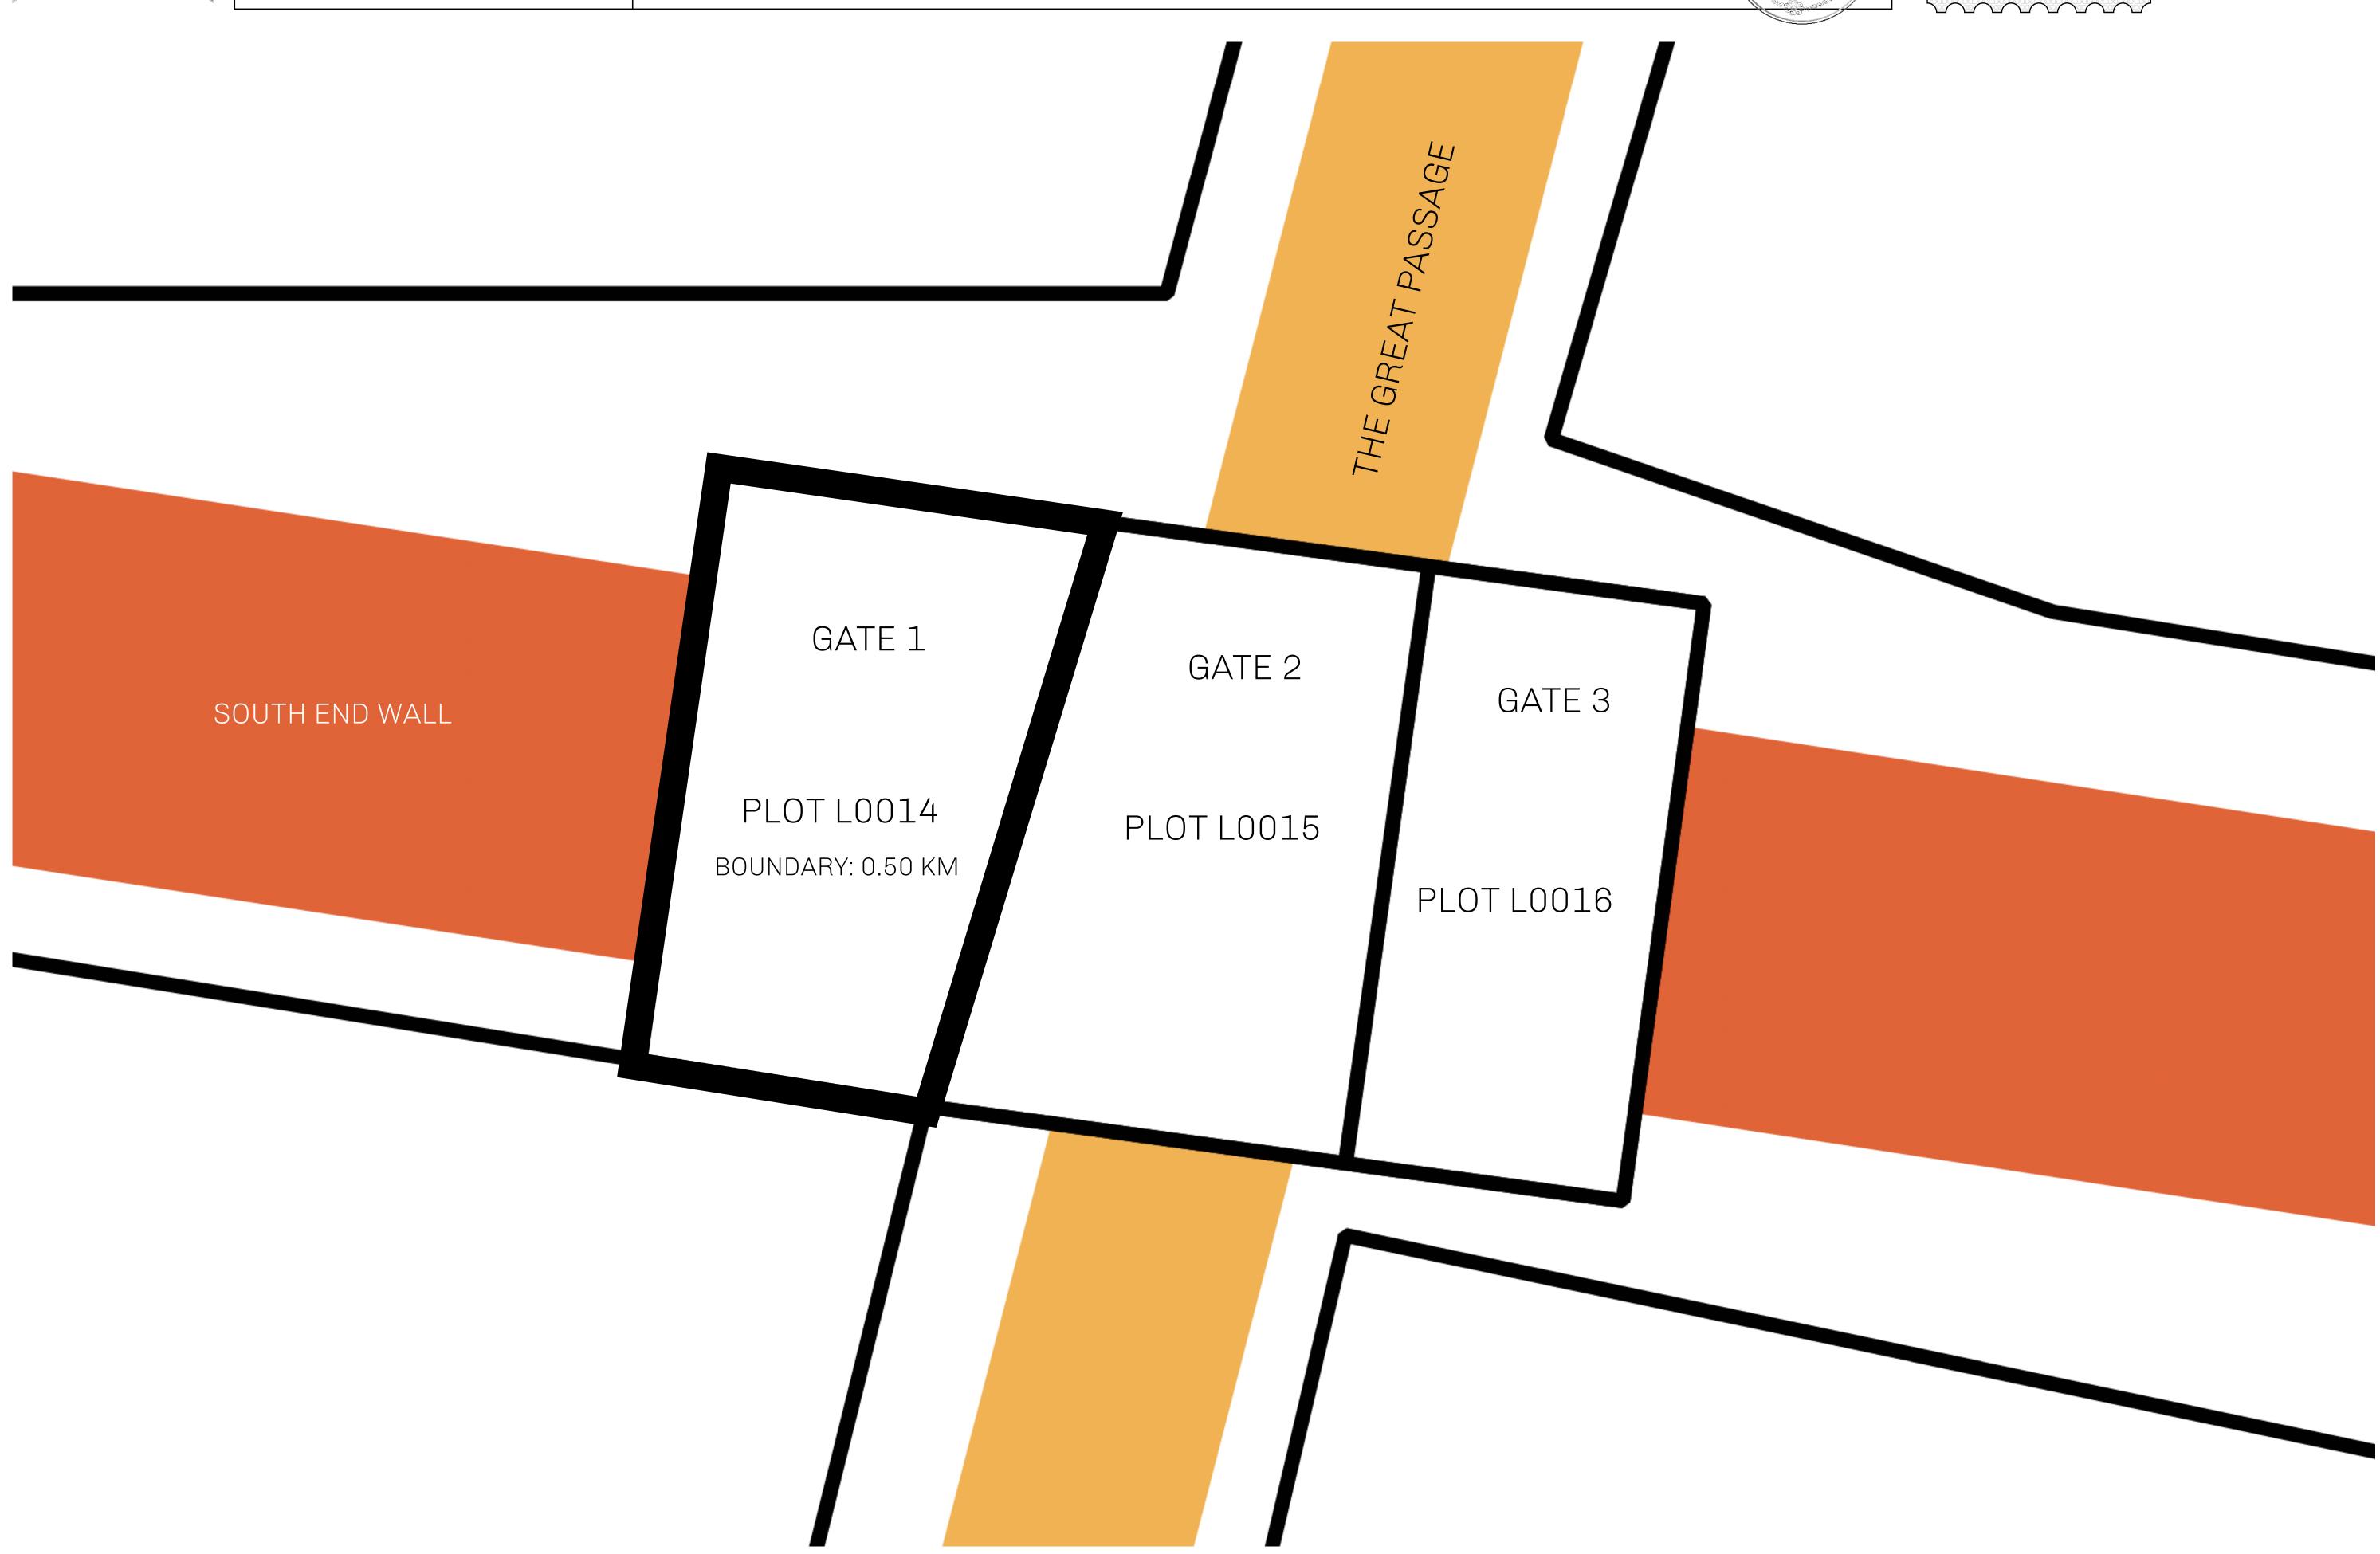

## GEOGRAPHY

COASTLINE 462.64 KM (287.47 MILES)

BORDERS OCEAN, ROYAUME DE SATOSHI, X BY SL & TERRITORIO LTT ST

HIGHEST POINT MOUNT ARES +8120 M

LOWEST POINT NFT PORT 0 M

PLOTS 2284 SCALE 1:50000

| H.M. LNFT Land Registry |                                                  | TITLE NUMBER  |                   |                 |               |
|-------------------------|--------------------------------------------------|---------------|-------------------|-----------------|---------------|
|                         |                                                  | L0014-160721  |                   |                 |               |
| ADMINISTRATIVE AREA     | THE GREAT EMPIRE                                 | ISSUED        | 16 July 2021      | BJ.             | SCALE 1/50000 |
| OWNER ENTITLEMENT       | Type-A: 0.1% of all BUN sa<br>Mint 4 NFT Stories | les in receiv | ed Credits and co | nvertible to US | SDC ERC20     |