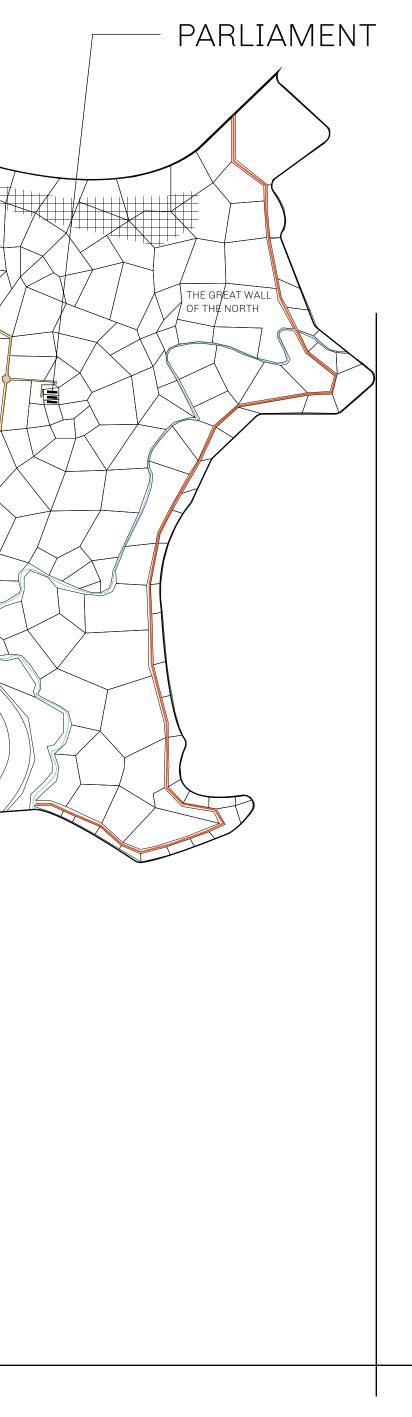

### HER MAJESTY'S GATED WORLD

The largest surface area of all of the realms, the great empire COASTLINE 462.64 KM (287.47 MILES) is the most populous country and second only as economic BORDERS powerhouse to X by SL. Within its borders, the parliament sits, HIGHEST POINT MOUNT ARES +8120 M banks issue BUN, LTT, and USDC credits, auctions happen in the LOWEST POINT NFT PORT 0 M arena, NFTs are minted and custodied, in addition to containing PLOTS 2284 other commercial activities. Following the last war, border SCALE 1:50000 controls are tight and only persons invited can come in. - LOOT VAULT ACCOUNTANT'S LAIR ARENA CROWN'S PODIUM VAULT DWARF'S CHAMBER ATOLL INTERCHANGE TOWER PORT OF THE VAULT BURN CABIN NFT PORT  $\sim$  $( \bigcirc )$ COVE GUARD'S QUARTERS

GEOGRAPHY

## OCEAN, ROYAUME DE SATOSHI, X BY SL & TERRITORIO LTT ST