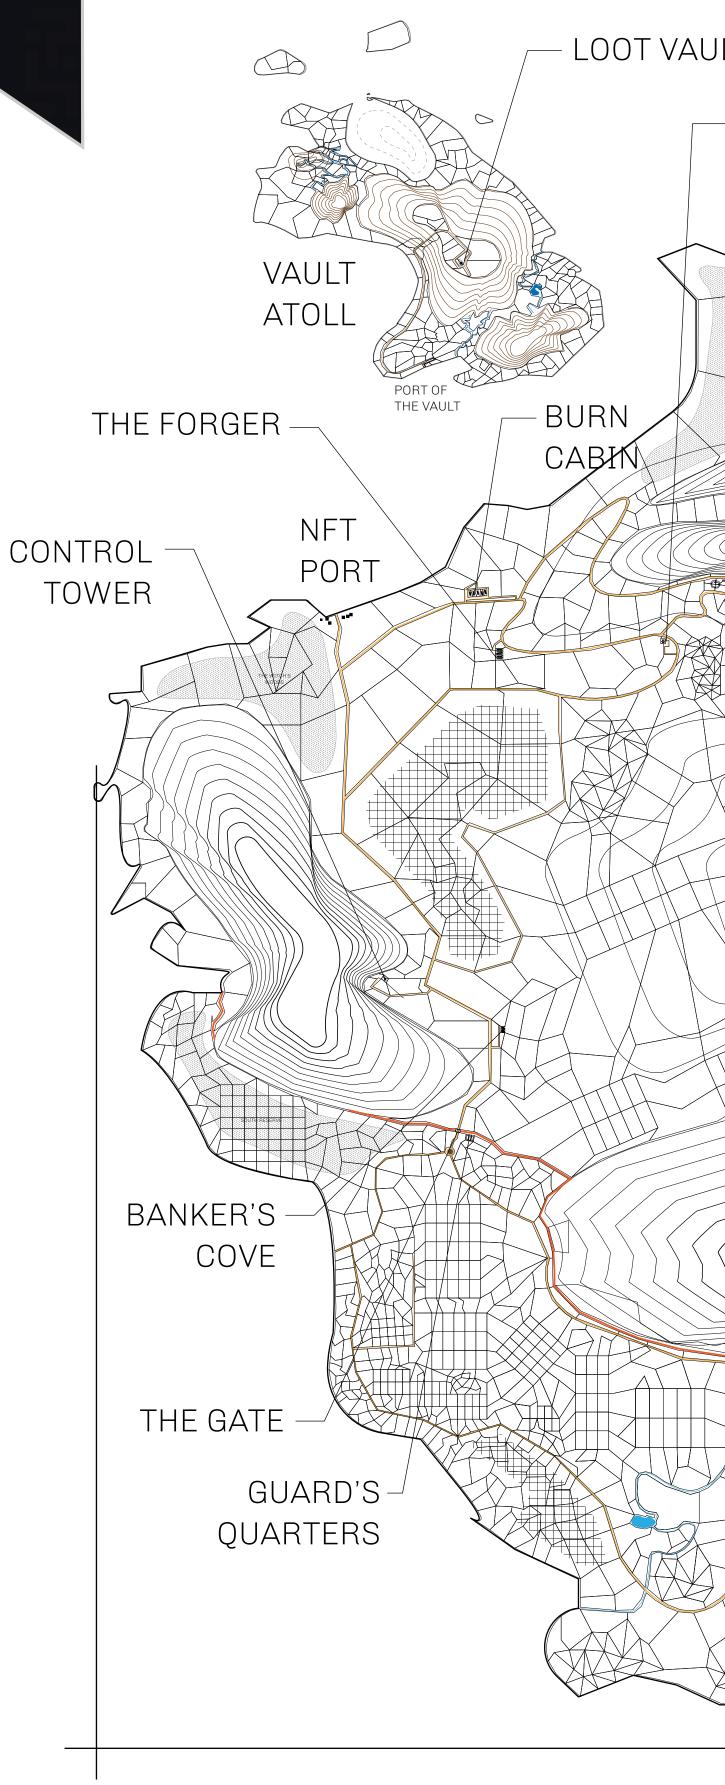

### HER MAJESTY'S GATED WORLD

The largest surface area of all of the realms, the great empire COASTLINE 462.64 KM (287.47 MILES) is the most populous country and second only as economic BORDERS powerhouse to X by SL. Within its borders, the parliament sits, HIGHEST POINT MOUNT ARES +8120 M banks issue BUN, LTT, and USDC credits, auctions happen in the LOWEST POINT NFT PORT 0 M arena, NFTs are minted and custodied, in addition to containing PLOTS 2284 other commercial activities. Following the last war, border SCALE 1:50000 controls are tight and only persons invited can come in. - LOOT VAULT ACCOUNTANT'S LAIR ARENA CROWN'S PODIUM VAULT DWARF'S CHAMBER ATOLL INTERCHANGE TOWER PORT OF THE VAULT BURN CABIN NFT PORT  $\sim$  $( \bigcirc )$ COVE GUARD'S QUARTERS