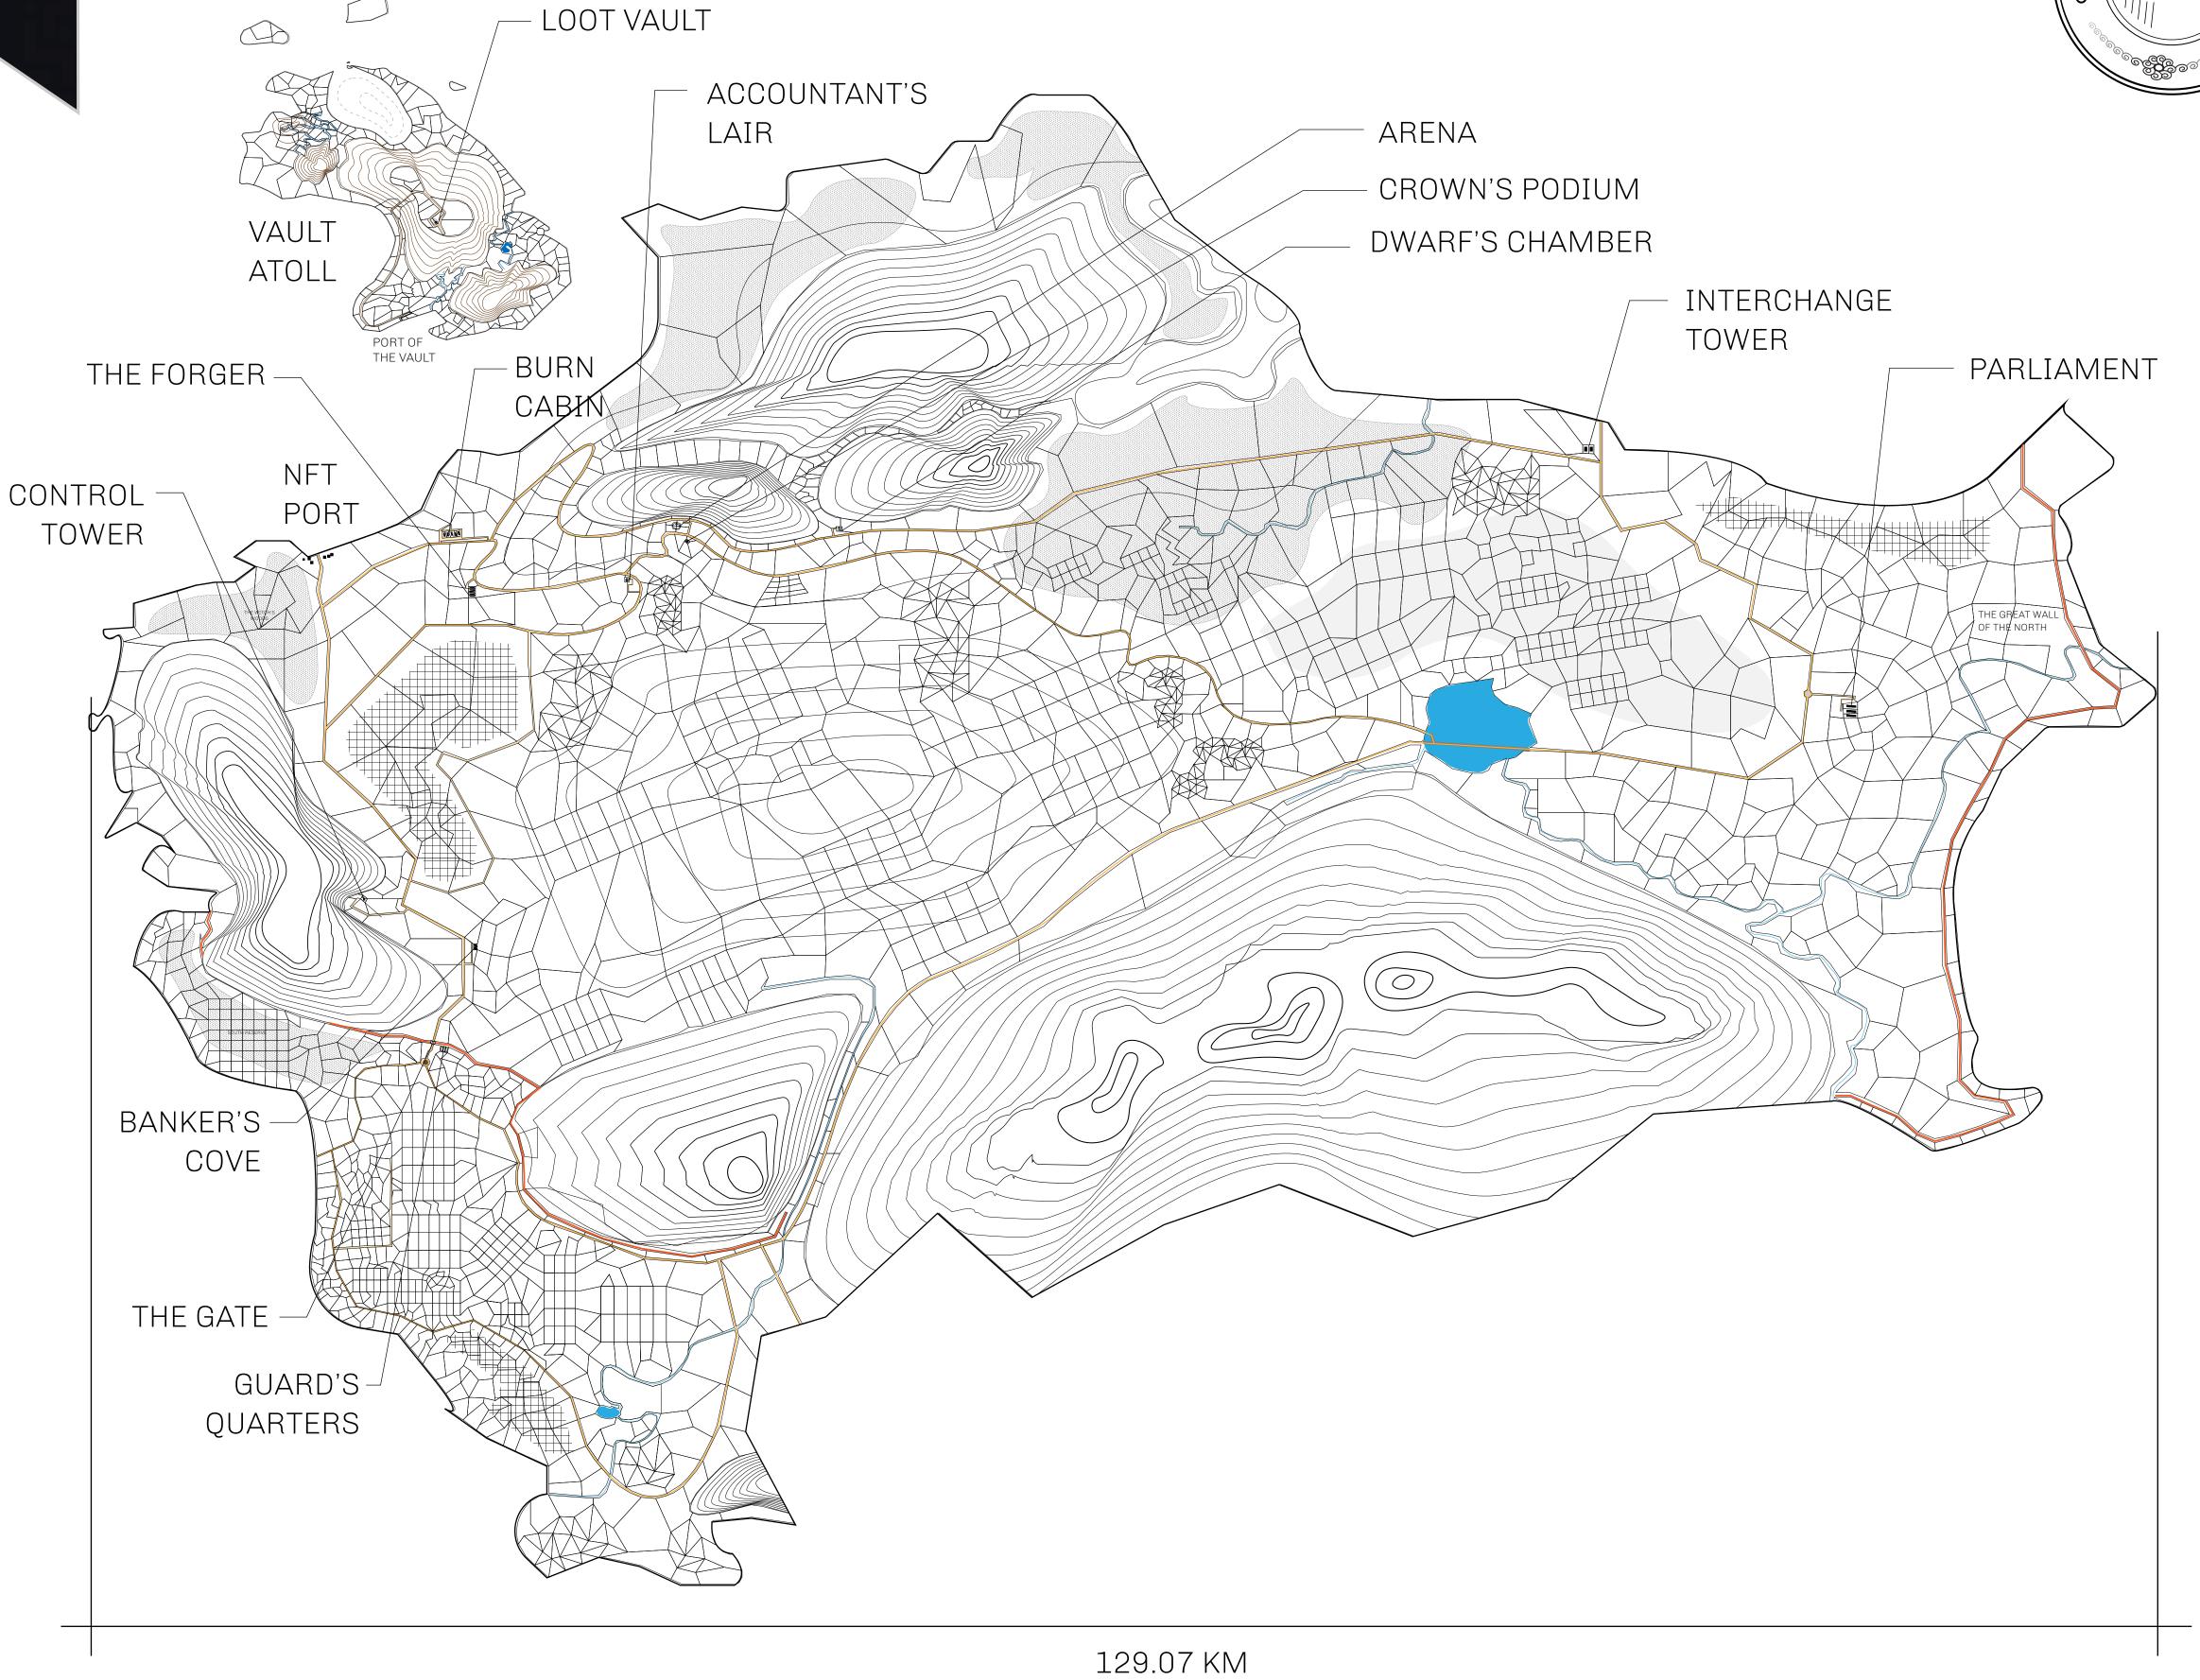

## HER MAJESTY'S GATED WORLD

The largest surface area of all of the realms, the great empire is the most populous country and second only as economic powerhouse to X by SL. Within its borders, the parliament sits, banks issue BUN, LTT, and USDC credits, auctions happen in the arena, NFTs are minted and custodied, in addition to containing other commercial activities. Following the last war, border controls are tight and only persons invited can come in.

## GEOGRAPHY

COASTLINE 462.64 KM (287.47 MILES)

BORDERS OCEAN, ROYAUME DE SATOSHI, X BY SL & TERRITORIO LTT ST

HIGHEST POINT MOUNT ARES +8120 M

LOWEST POINT NFT PORT 0 M

PLOTS 2284 SCALE 1:50000

| H.M. LNFT Land Registry                                                           |                  | TITLE NUMBER        |     |               |
|-----------------------------------------------------------------------------------|------------------|---------------------|-----|---------------|
|                                                                                   |                  | L0011-160721        |     |               |
| ADMINISTRATIVE AREA                                                               | THE GREAT EMPIRE | ISSUED 16 July 2021 | BJ. | SCALE 1/50000 |
| True A. 0.10/ of all DIIN galog in received Credits and convertible to UCDC EDC20 |                  |                     |     |               |

Type-A: 0.1% of all BUN sales in received Credits and convertible to USDC ERC20 OWNER ENTITLEMENT **Mint 4 NFT Stories** SOUTH END WALL PLOT L0012 PLOT LOO11 BOUNDARY: 1.06 KM PLOT L0013 