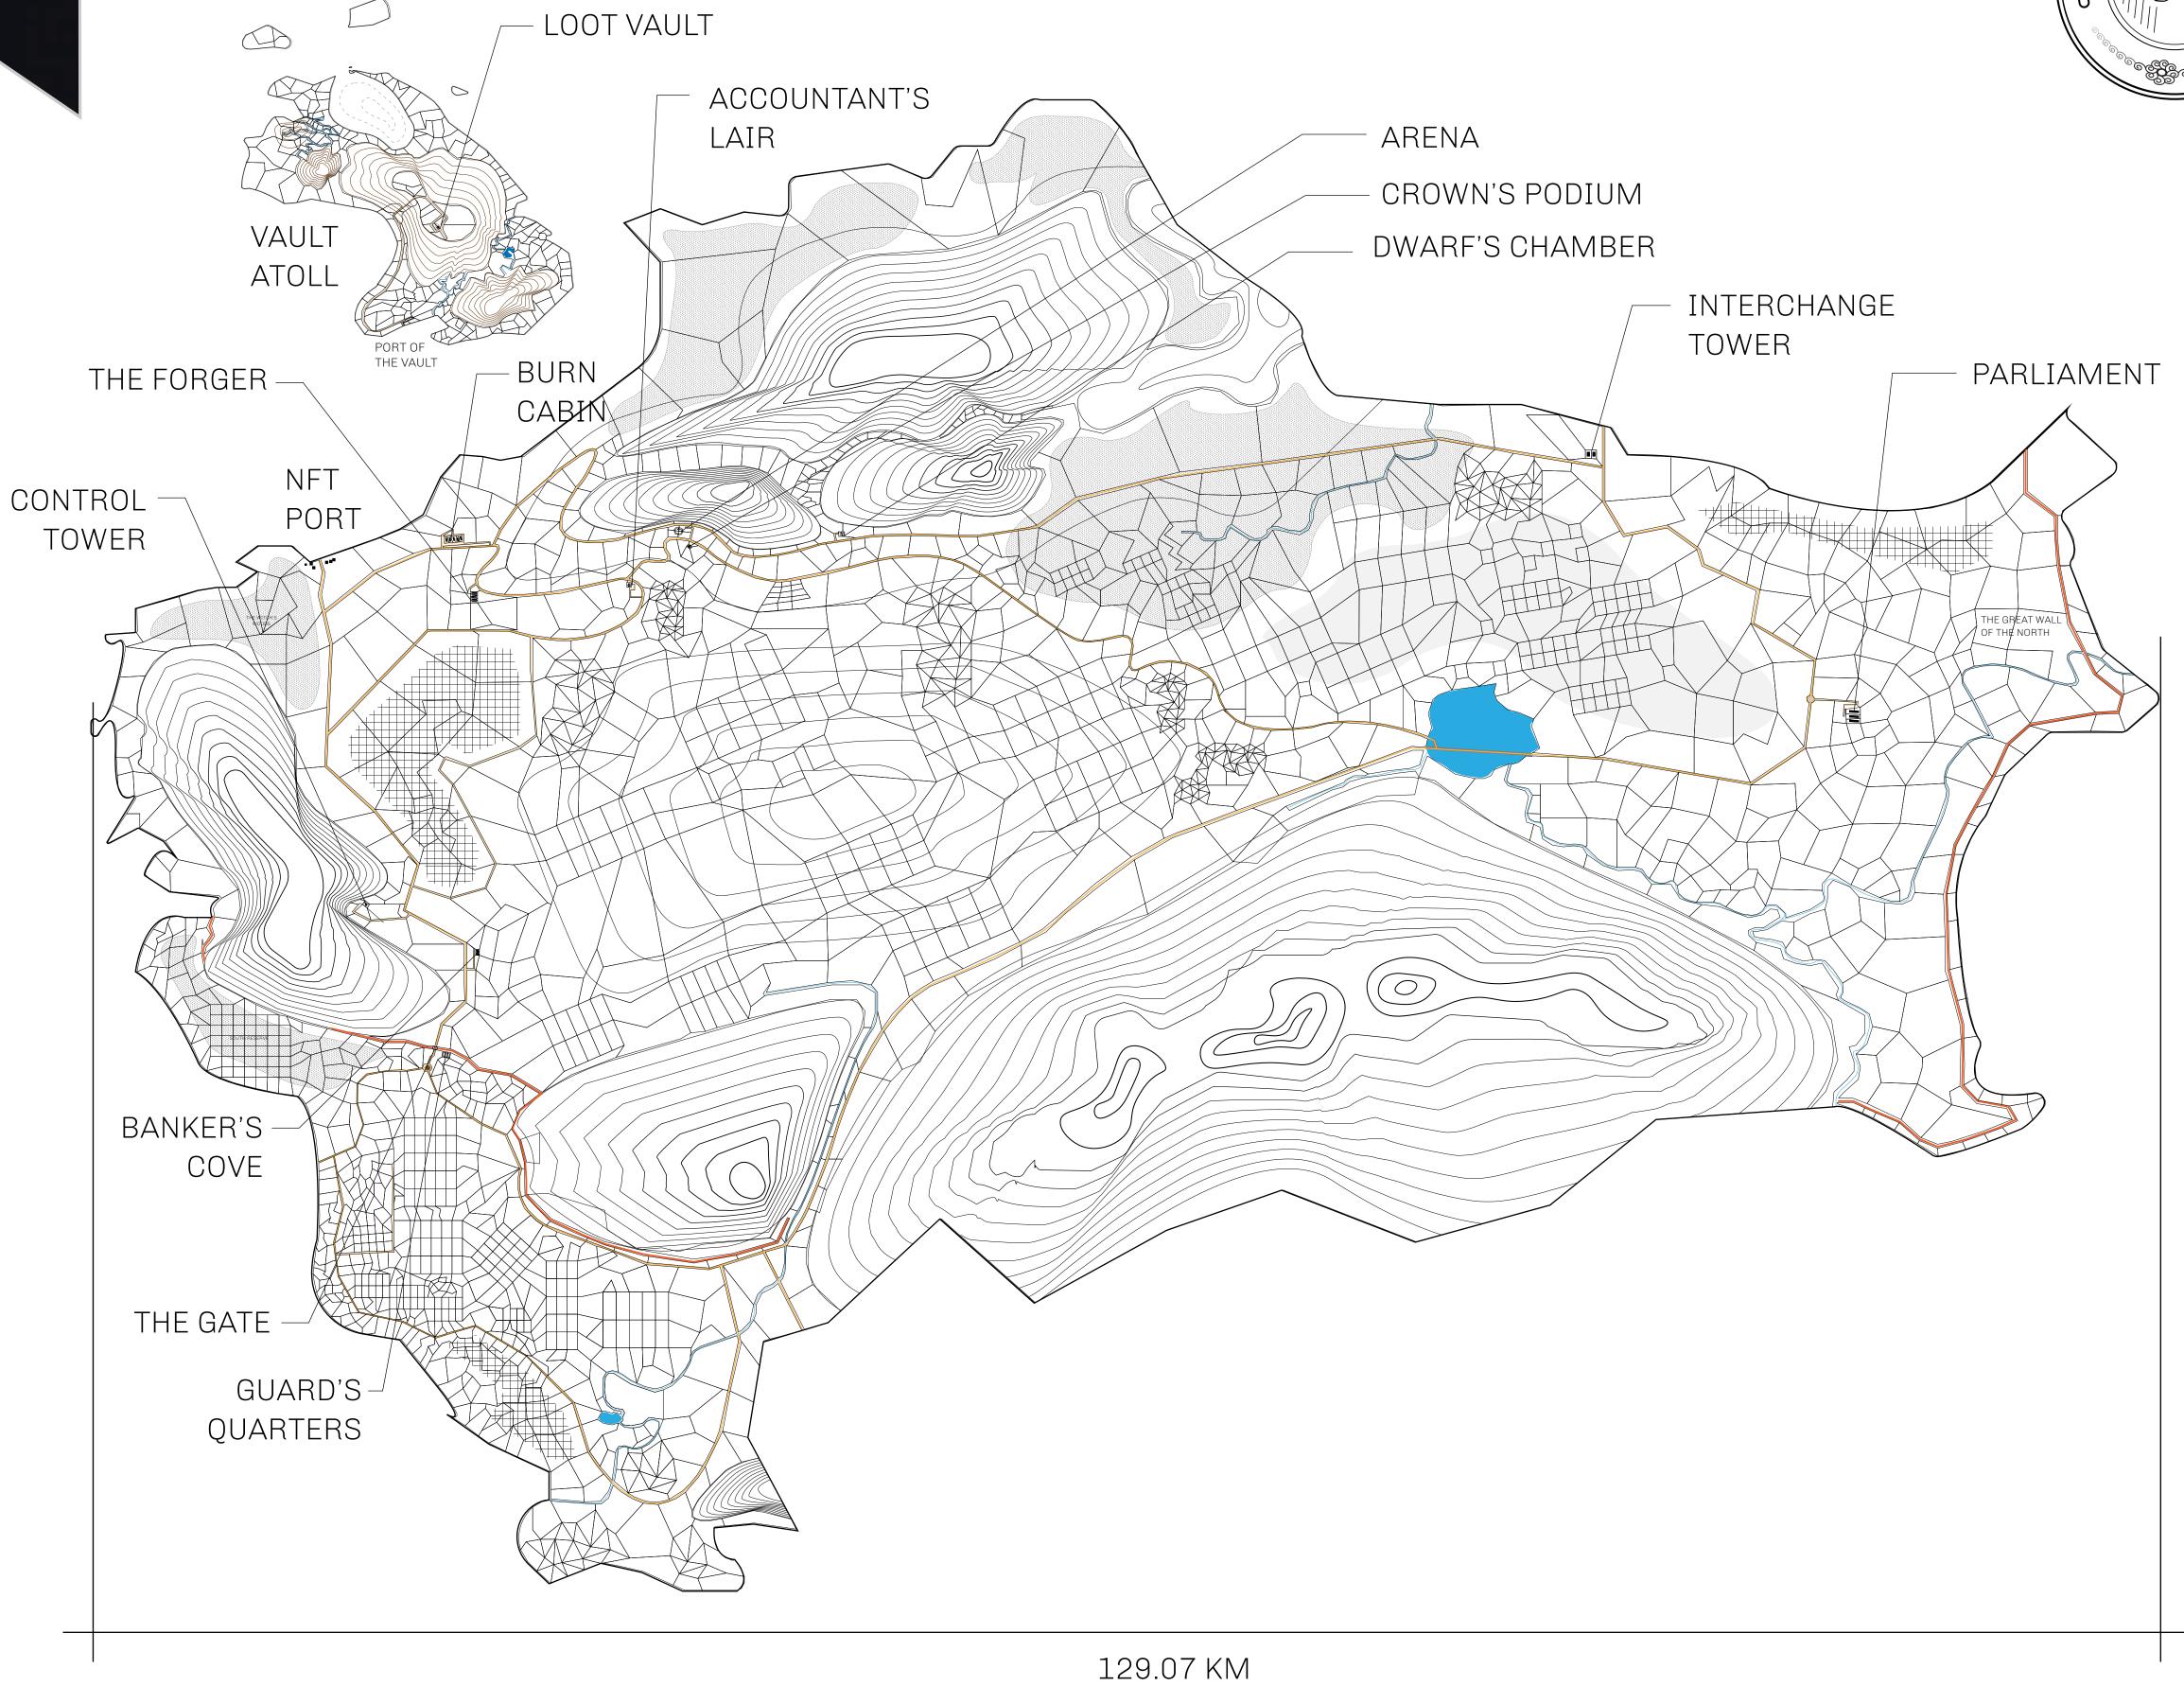

## GEOGRAPHY

COASTLINE 462.64 KM (287.47 MILES)

BORDERS OCEAN, ROYAUME DE SATOSHI, X BY SL & TERRITORIO LTT ST

HIGHEST POINT MOUNT ARES +8120 M

LOWEST POINT NFT PORT 0 M

PLOTS 2284 SCALE 1:50000

## H.M. LNFT Land Registry

L0010-160721

TITLE NUMBER

ADMINISTRATIVE AREA

THE GREAT EMPIRE

ISSUED **16 July 2021** 

SCALE 1/50000

OWNER ENTITLEMENT