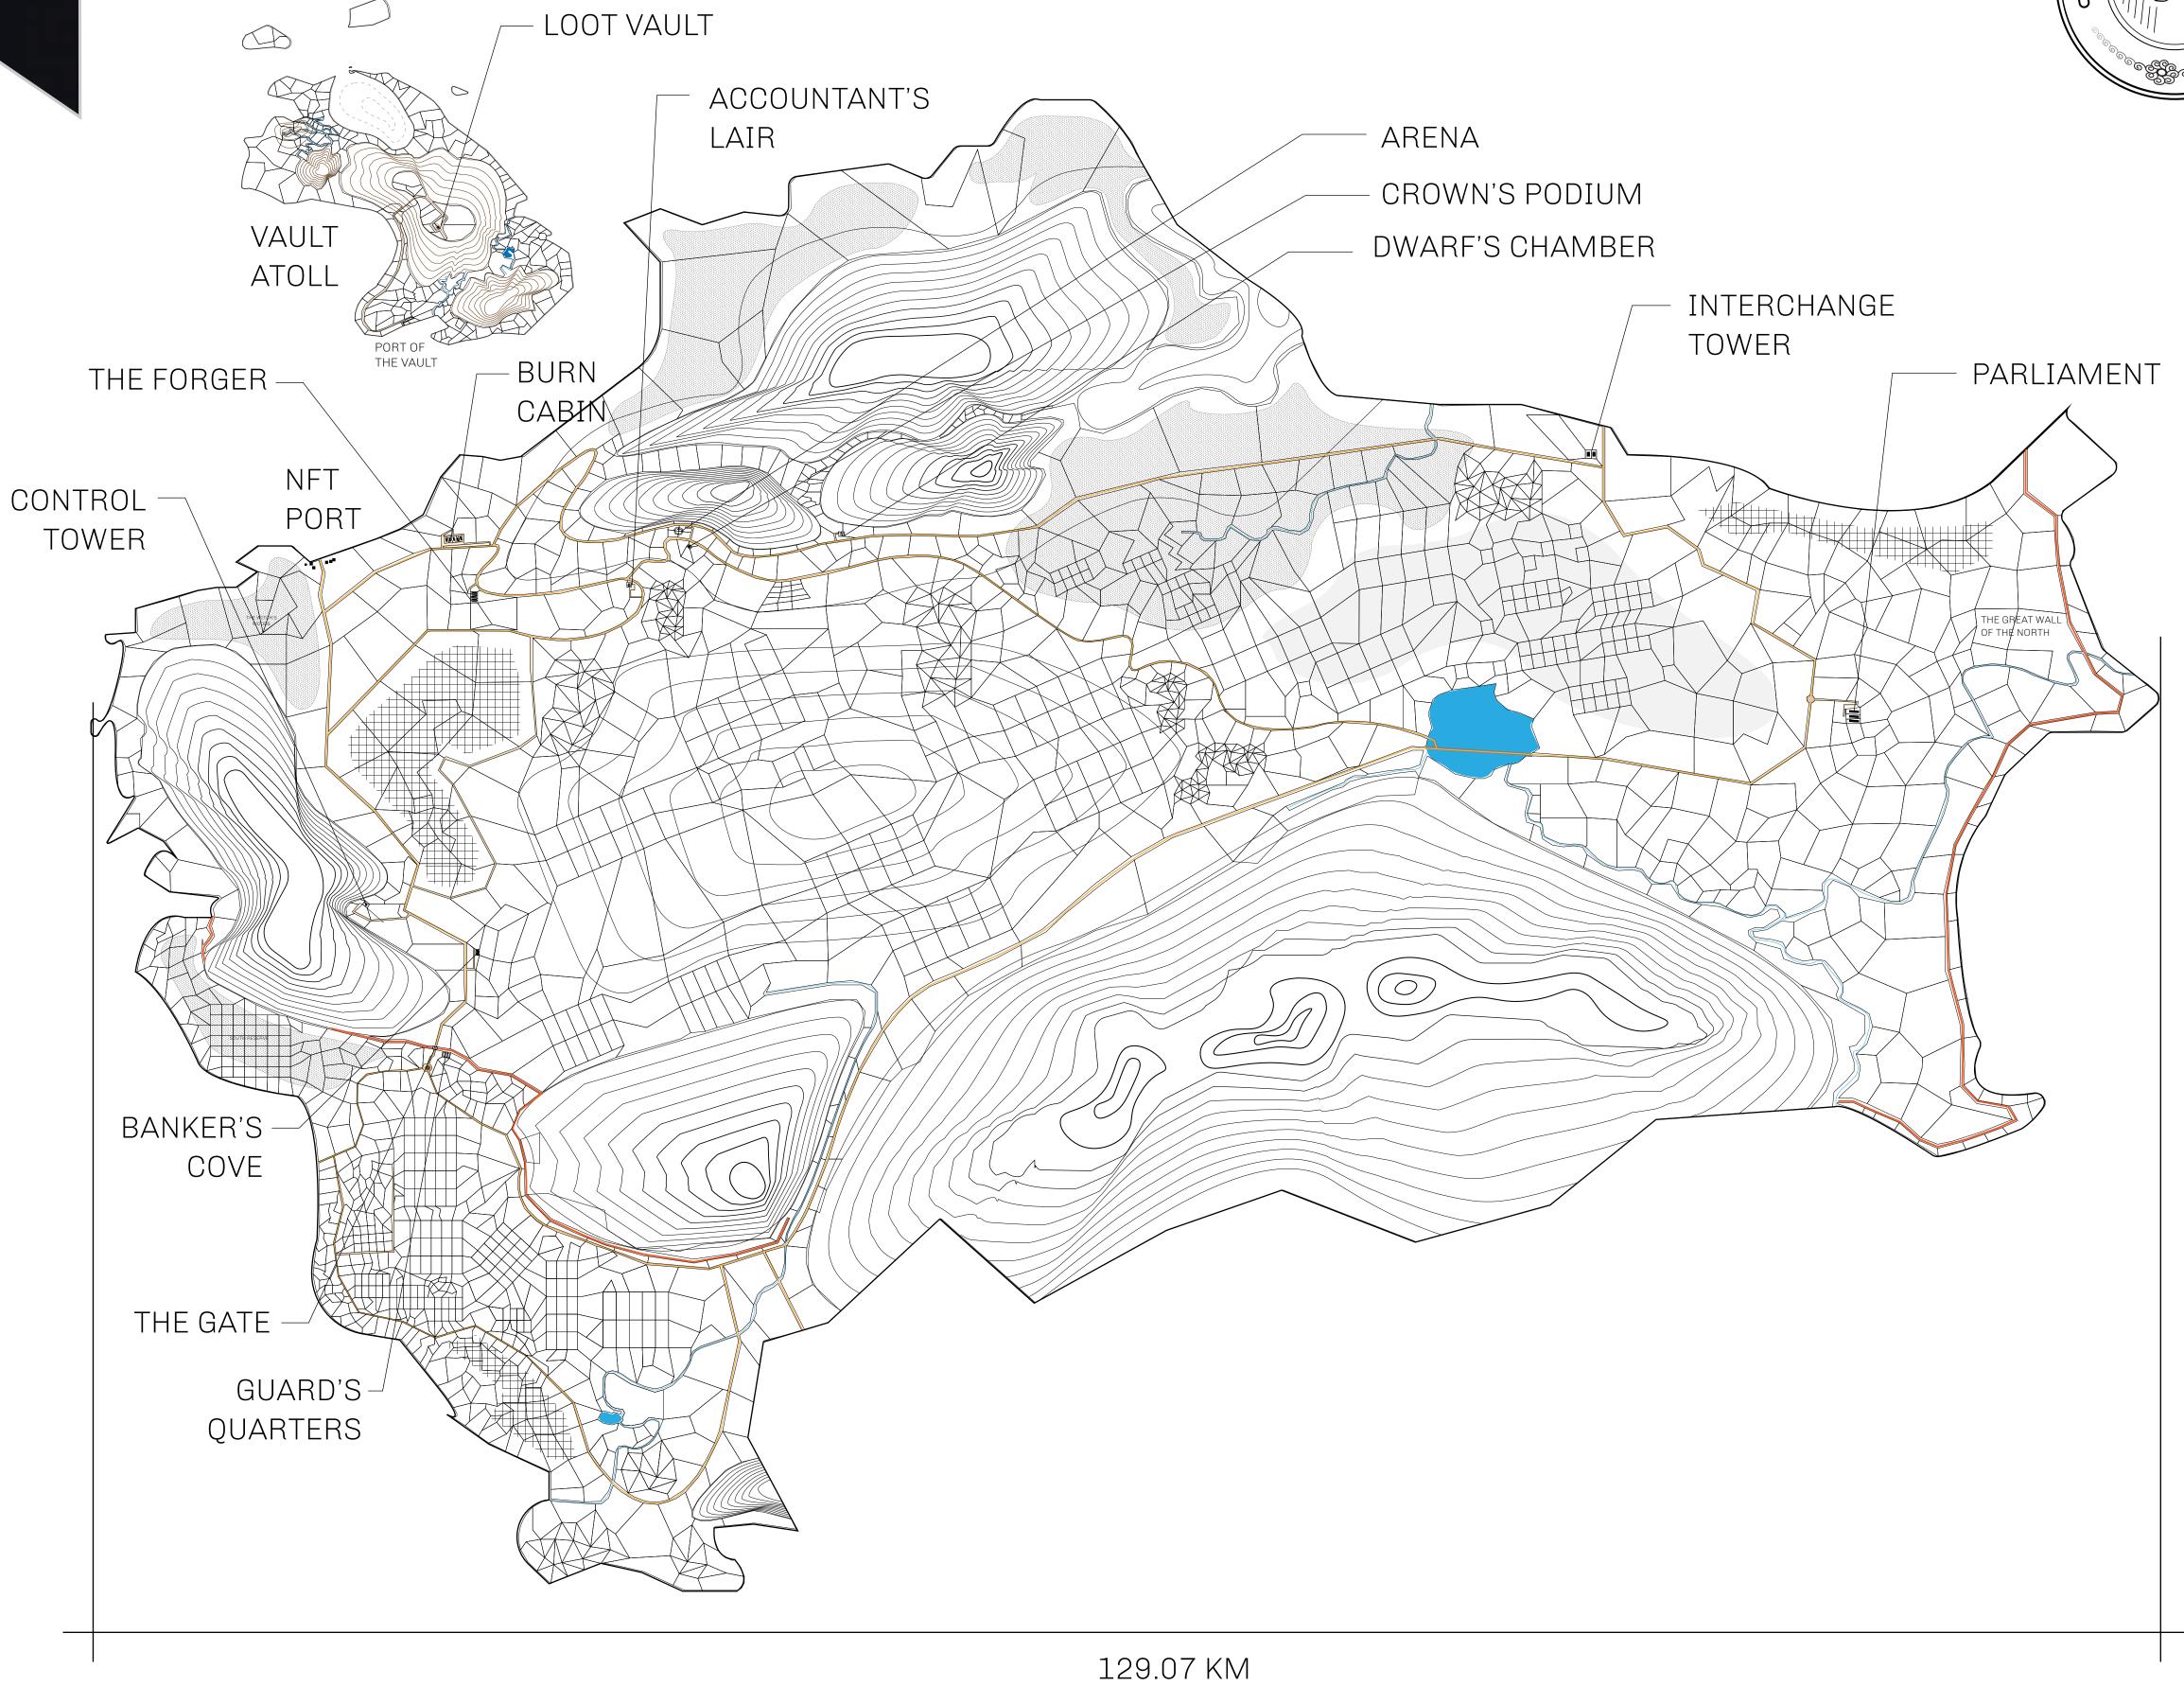

## HER MAJESTY'S GATED WORLD

The largest surface area of all of the realms, the great empire is the most populous country and second only as economic powerhouse to X by SL. Within its borders, the parliament sits, banks issue BUN, LTT, and USDC credits, auctions happen in the arena, NFTs are minted and custodied, in addition to containing other commercial activities. Following the last war, border controls are tight and only persons invited can come in.

## GEOGRAPHY

COASTLINE 462.64 KM (287.47 MILES)

BORDERS OCEAN, ROYAUME DE SATOSHI, X BY SL & TERRITORIO LTT ST

HIGHEST POINT MOUNT ARES +8120 M

LOWEST POINT NFT PORT 0 M

PLOTS 2284 SCALE 1:50000

## H.M. LNFT Land Registry

L0009-160721

TITLE NUMBER

ADMINISTRATIVE AREA

THE GREAT EMPIRE

ISSUED **16 July 2021** 

SCALE 1/50000

OWNER ENTITLEMENT