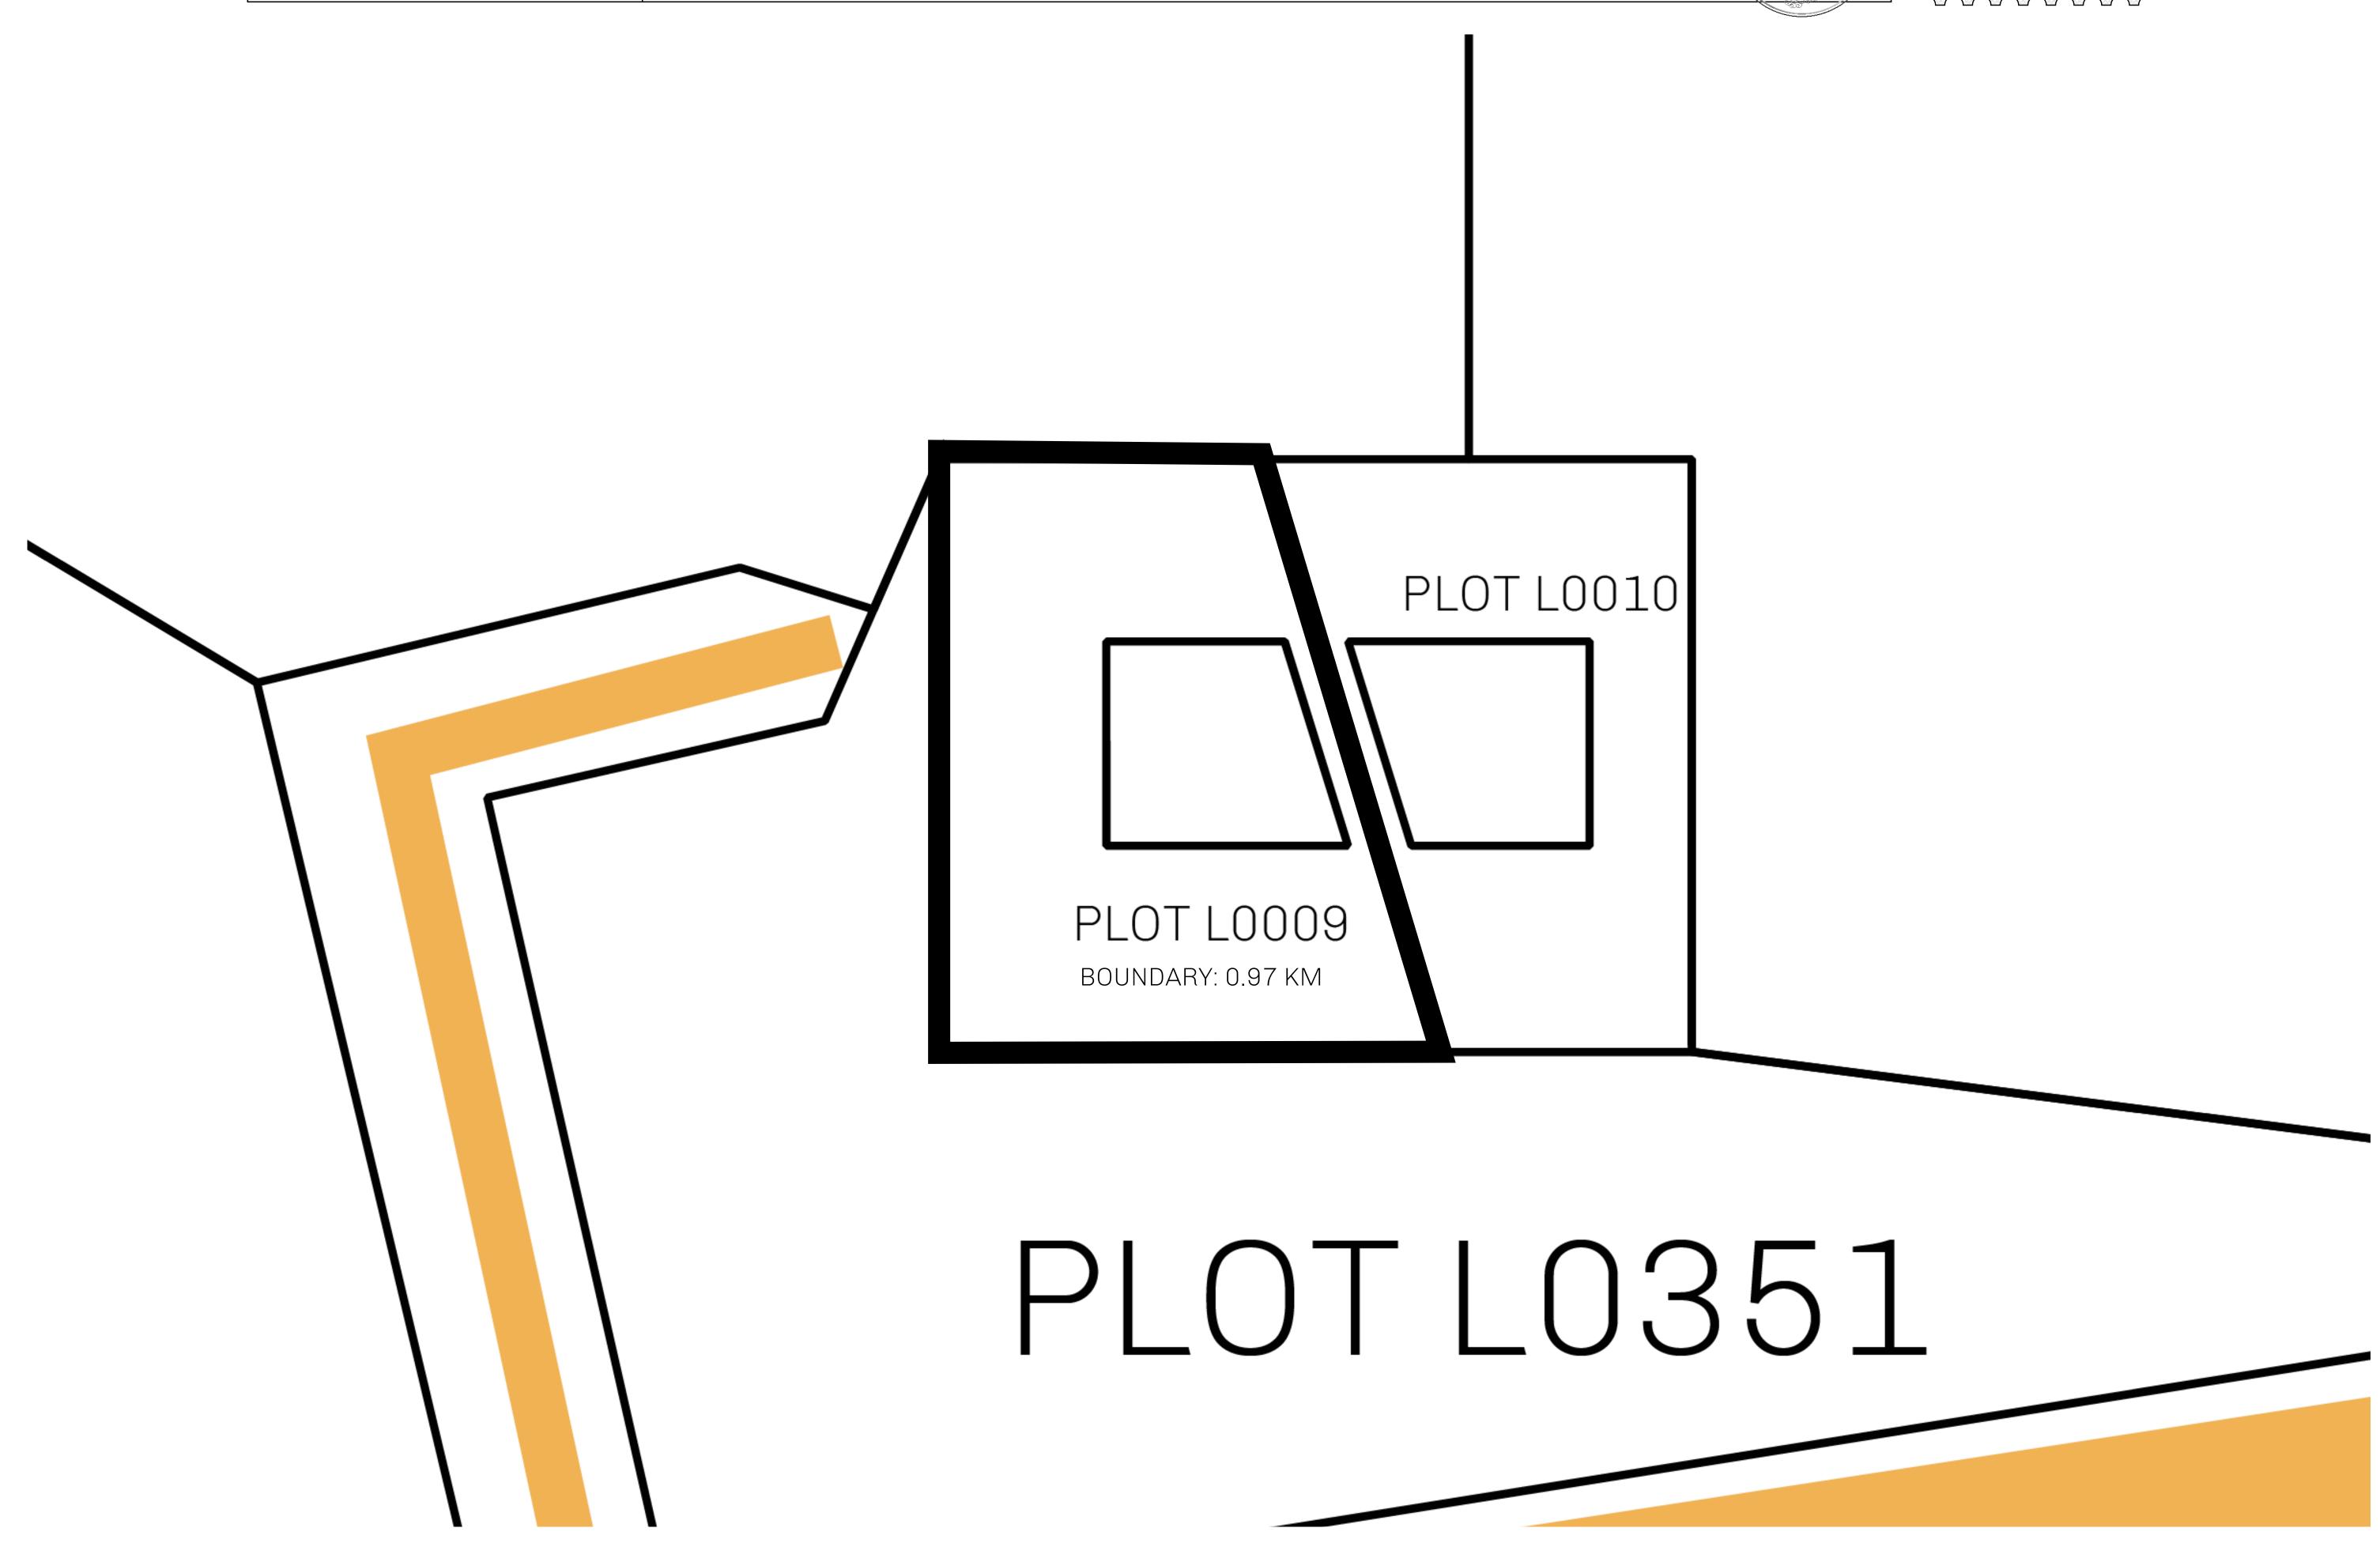

## GEOGRAPHY

COASTLINE 462.64 KM (287.47 MILES)

BORDERS OCEAN, ROYAUME DE SATOSHI, X BY SL & TERRITORIO LTT ST

HIGHEST POINT MOUNT ARES +8120 M

LOWEST POINT NFT PORT 0 M

PLOTS 2284 SCALE 1:50000

## H.M. LNFT Land Registry

L0009-160721

TITLE NUMBER

ADMINISTRATIVE AREA

THE GREAT EMPIRE

ISSUED **16 July 2021** 

SCALE 1/50000

OWNER ENTITLEMENT