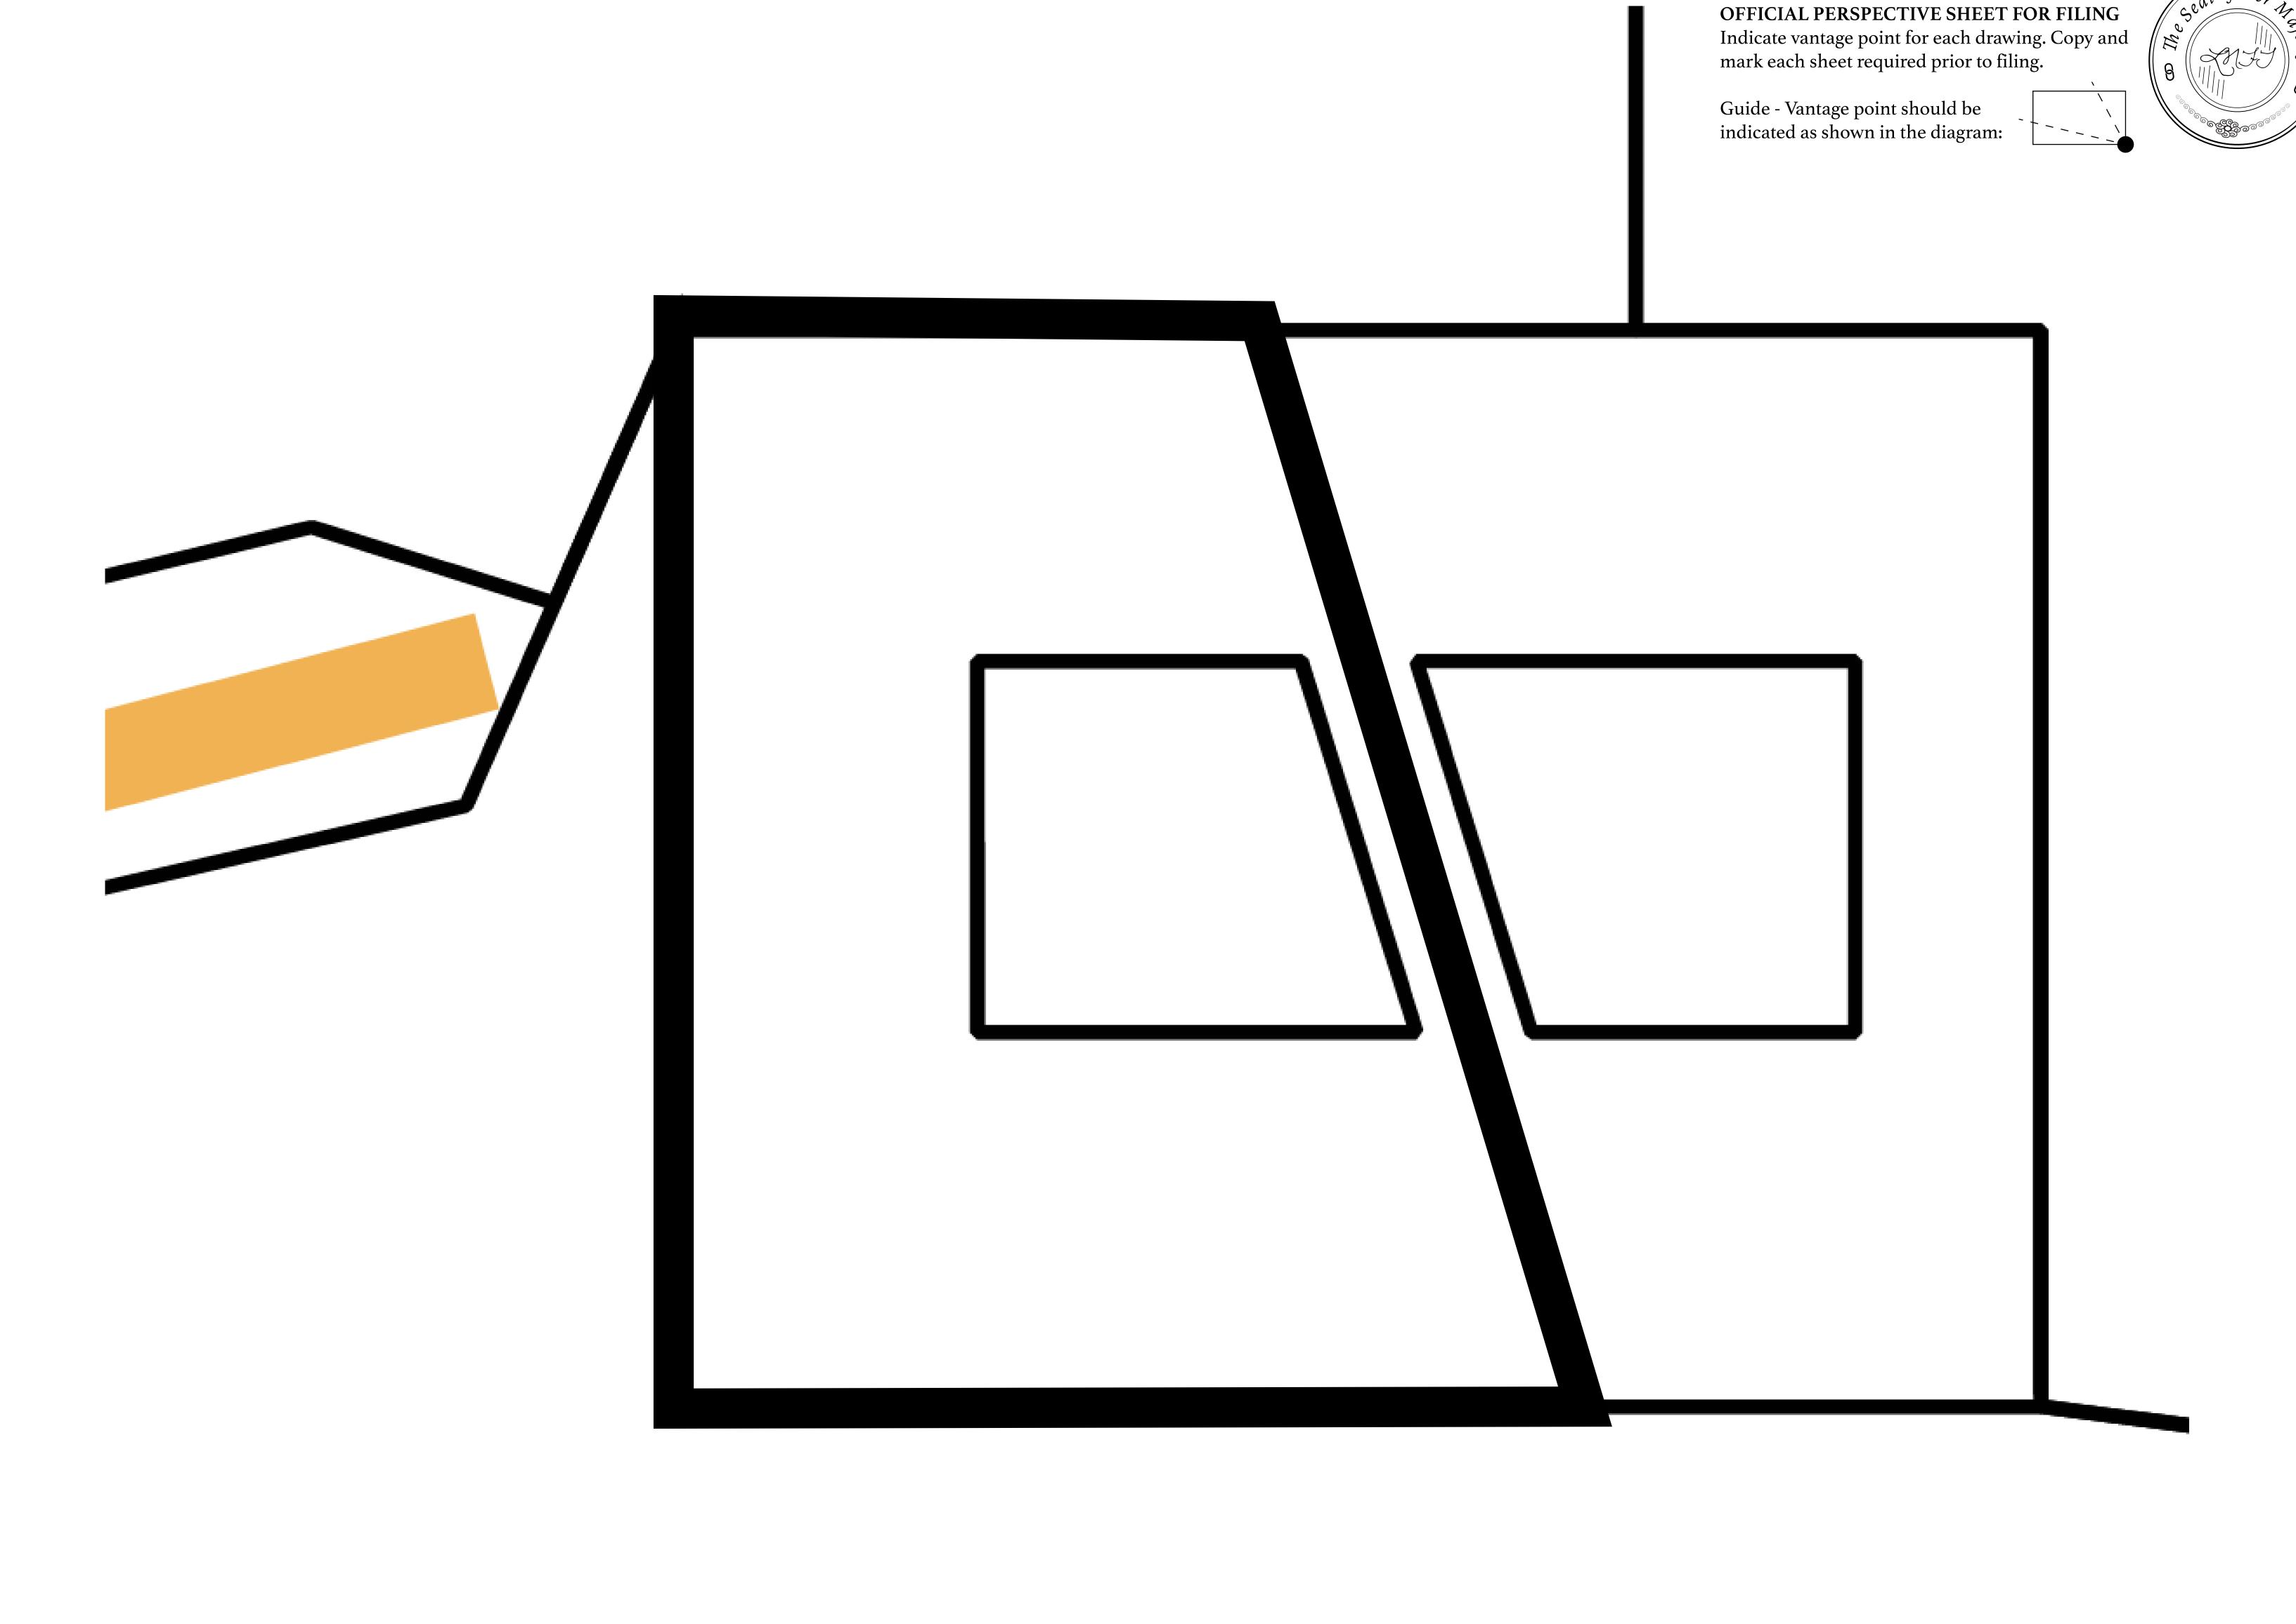

## GEOGRAPHY

COASTLINE 462.64 KM (287.47 MILES)

BORDERS OCEAN, ROYAUME DE SATOSHI, X BY SL & TERRITORIO LTT ST

HIGHEST POINT MOUNT ARES +8120 M

LOWEST POINT NFT PORT 0 M

PLOTS 2284 SCALE 1:50000

## H.M. LNFT Land Registry

L0009-160721

TITLE NUMBER

ADMINISTRATIVE AREA

THE GREAT EMPIRE

ISSUED **16 July 2021** 

SCALE 1/50000

OWNER ENTITLEMENT