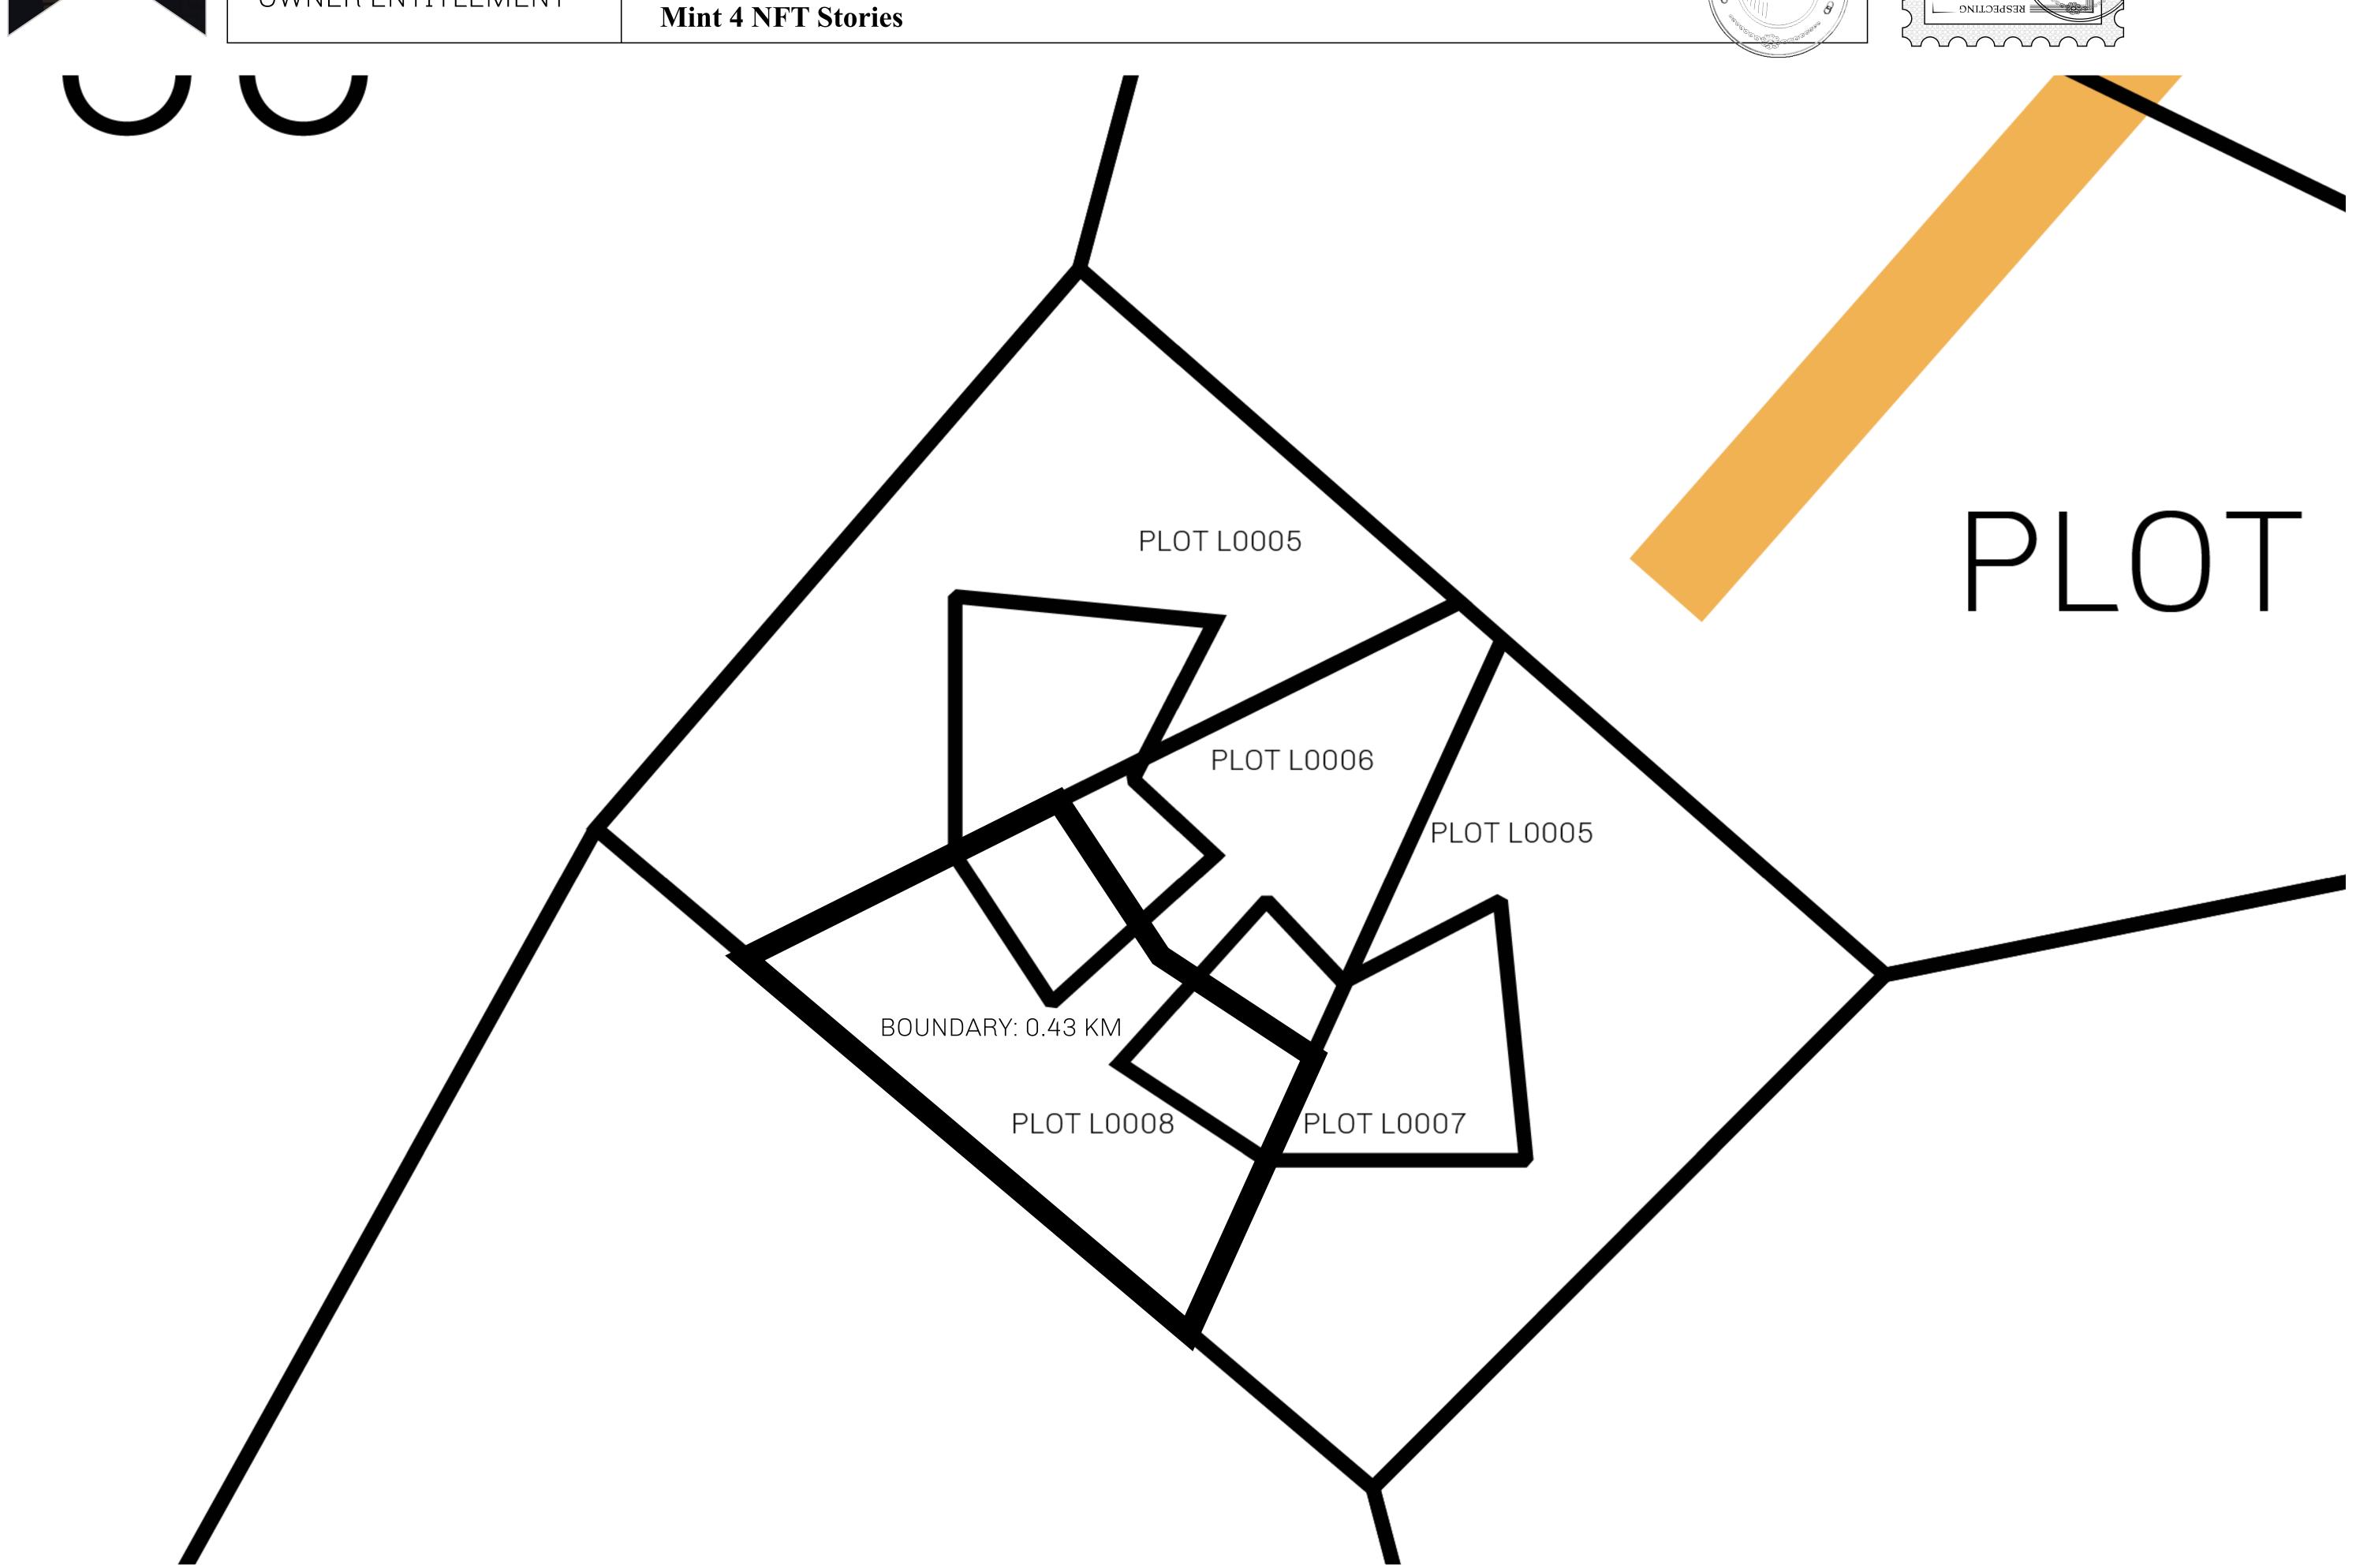

## GEOGRAPHY

COASTLINE 462.64 KM (287.47 MILES)

BORDERS OCEAN, ROYAUME DE SATOSHI, X BY SL & TERRITORIO LTT ST

HIGHEST POINT MOUNT ARES +8120 M

LOWEST POINT NFT PORT 0 M

PLOTS 2284 SCALE 1:50000

## TITLE NUMBER H.M. LNFT Land Registry L0008-160721 BJ. SCALE 1/50000 ISSUED **16 July 2021** ADMINISTRATIVE AREA THE GREAT EMPIRE

OWNER ENTITLEMENT

Type P: List items for auction and receive the proceeds thereof in USDC ERC20;