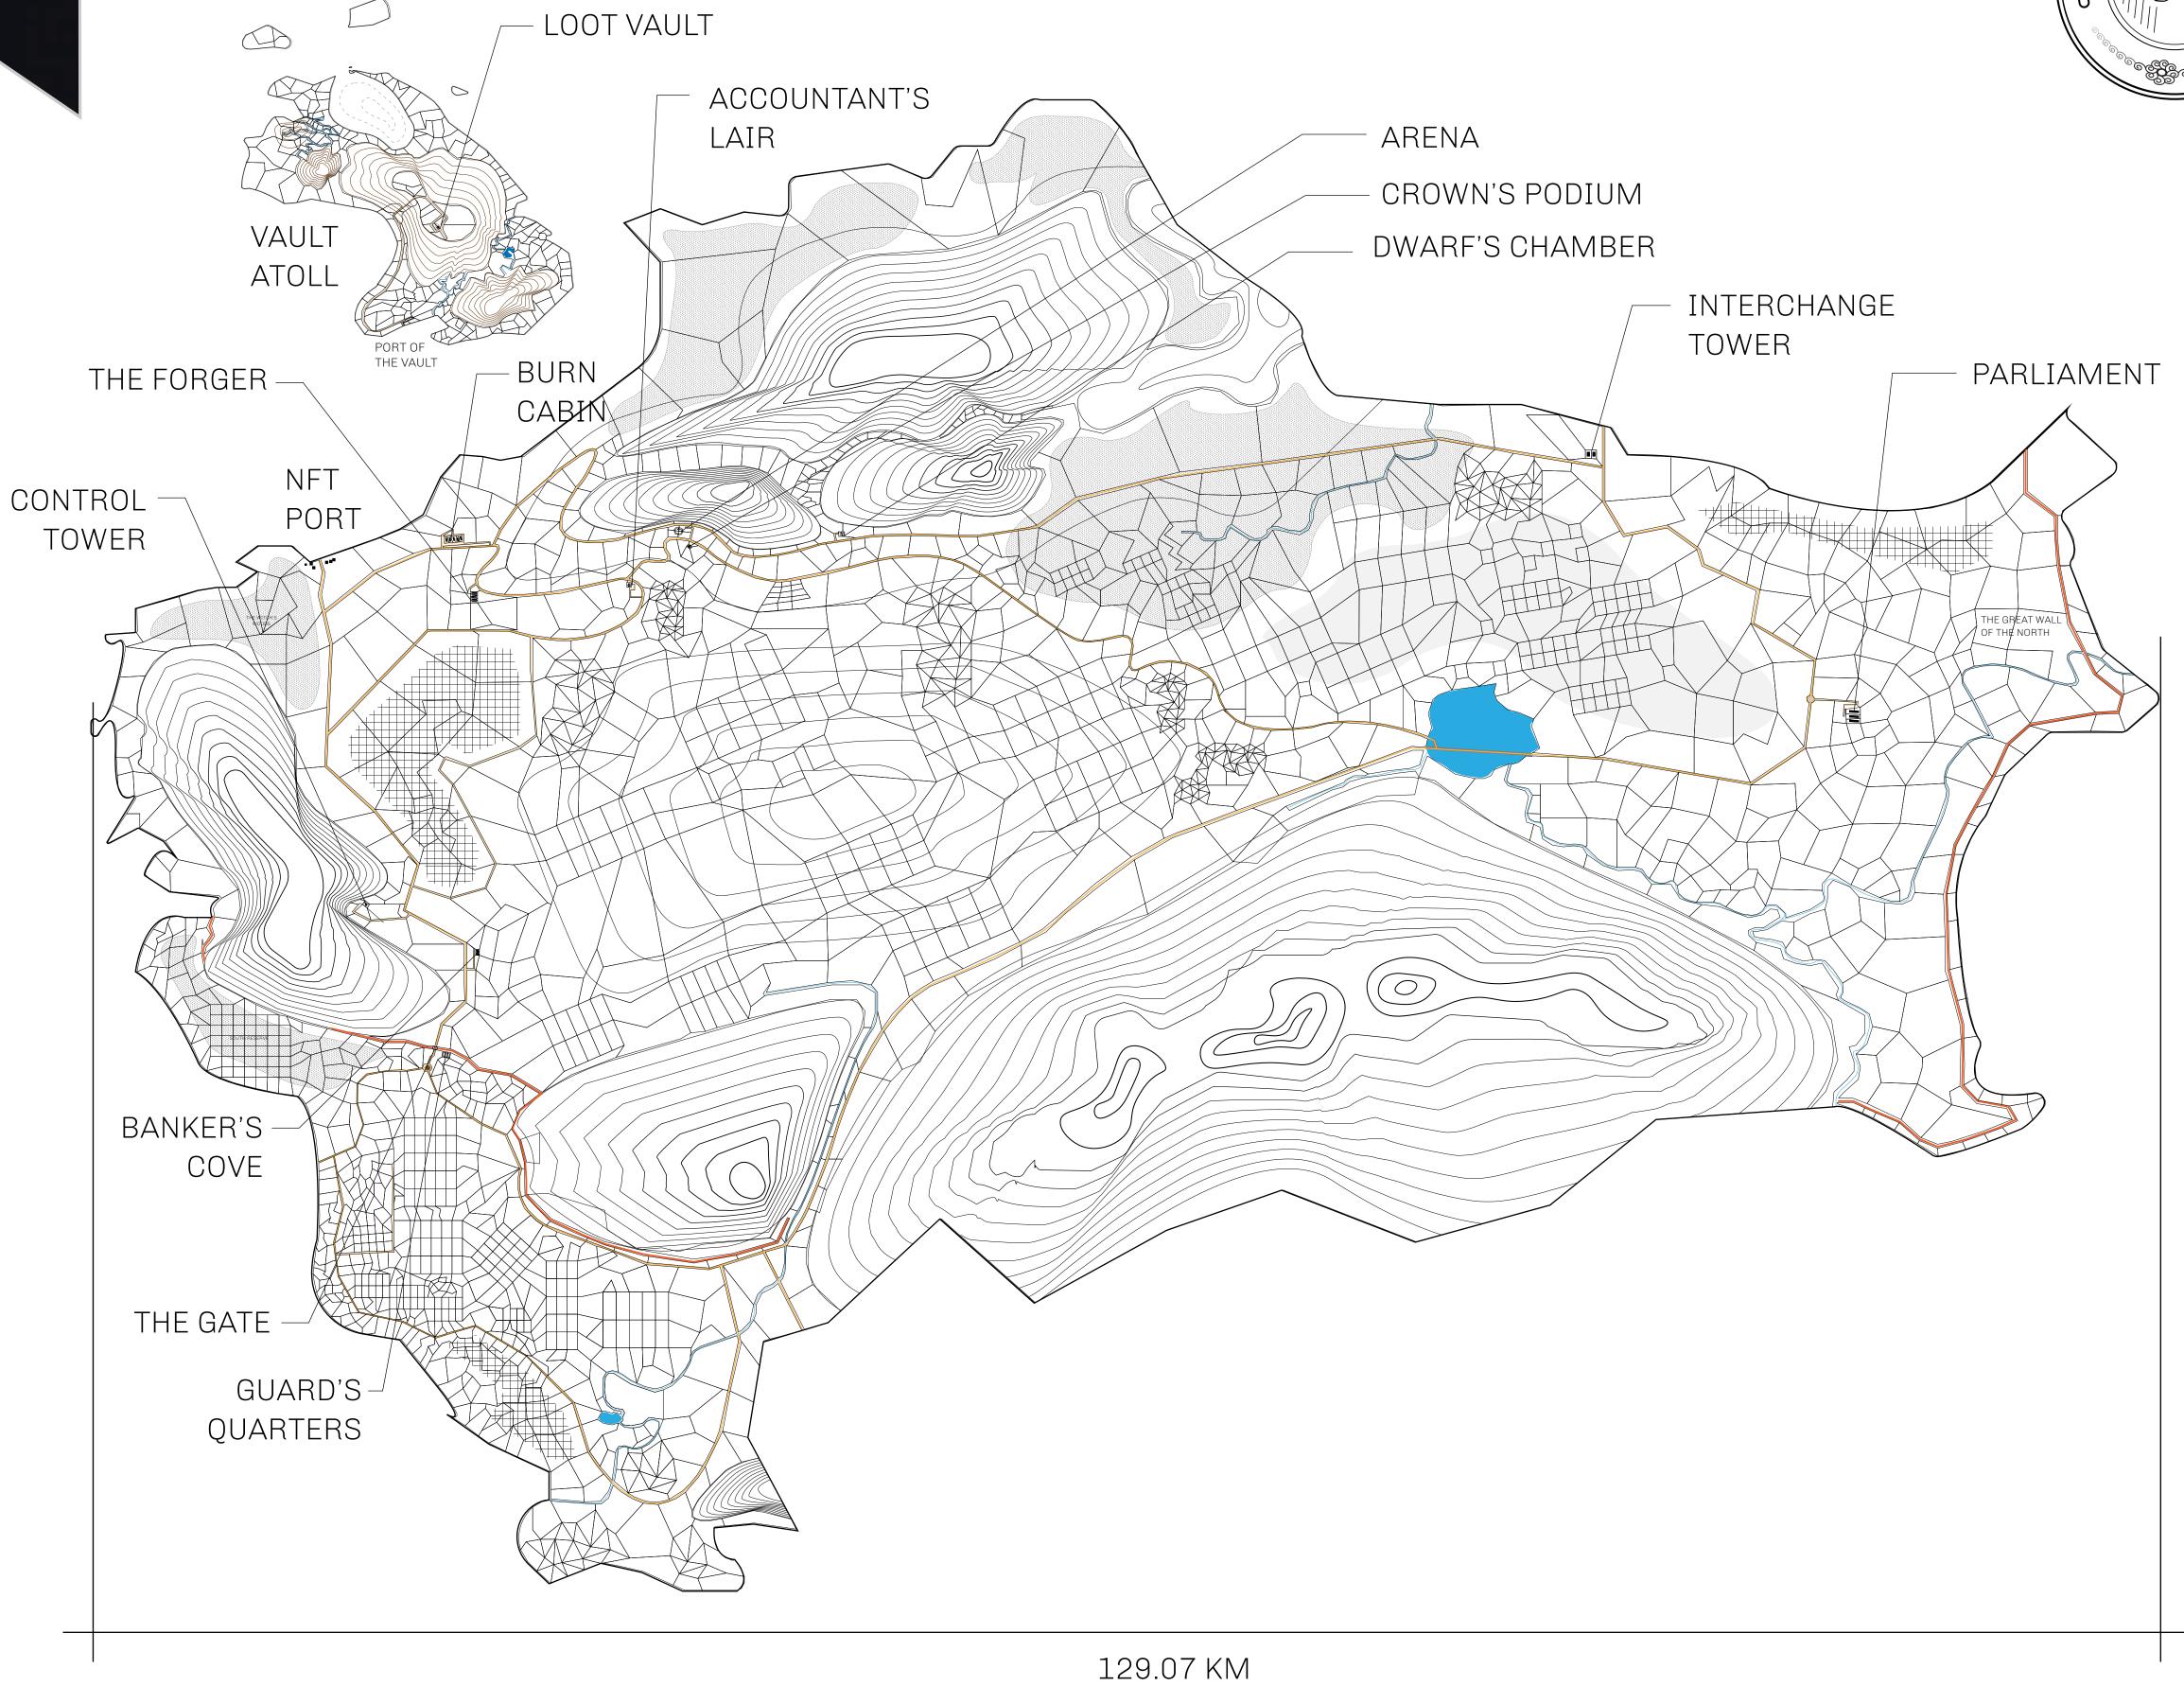

## HER MAJESTY'S GATED WORLD

The largest surface area of all of the realms, the great empire is the most populous country and second only as economic powerhouse to X by SL. Within its borders, the parliament sits, banks issue BUN, LTT, and USDC credits, auctions happen in the arena, NFTs are minted and custodied, in addition to containing other commercial activities. Following the last war, border controls are tight and only persons invited can come in.

## GEOGRAPHY

COASTLINE 462.64 KM (287.47 MILES)

BORDERS OCEAN, ROYAUME DE SATOSHI, X BY SL & TERRITORIO LTT ST

HIGHEST POINT MOUNT ARES +8120 M

LOWEST POINT NFT PORT 0 M

PLOTS 2284 SCALE 1:50000

## TITLE NUMBER H.M. LNFT Land Registry L0008-160721 BJ. SCALE 1/50000 ISSUED **16 July 2021** ADMINISTRATIVE AREA THE GREAT EMPIRE

OWNER ENTITLEMENT

Type P: List items for auction and receive the proceeds thereof in USDC ERC20;